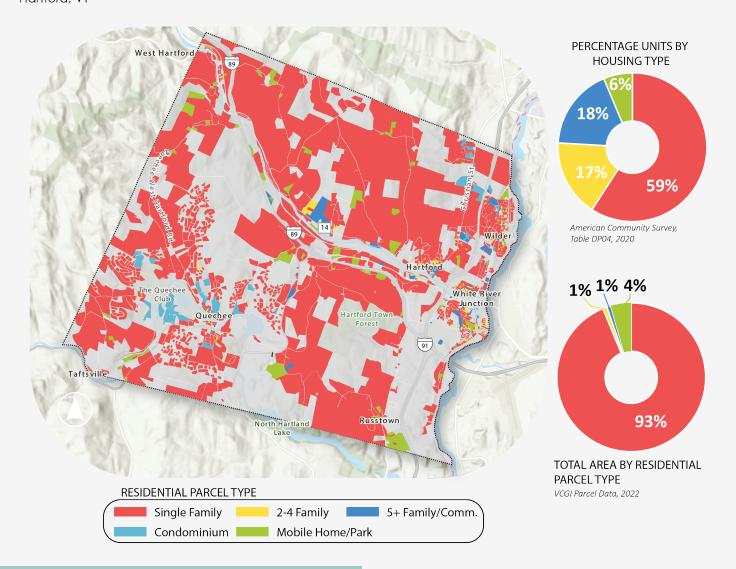

### Housing in Hartford Today

What does our housing look like on the ground? Hartford, VT

Hartford Housing Chapter February 28th, 2023