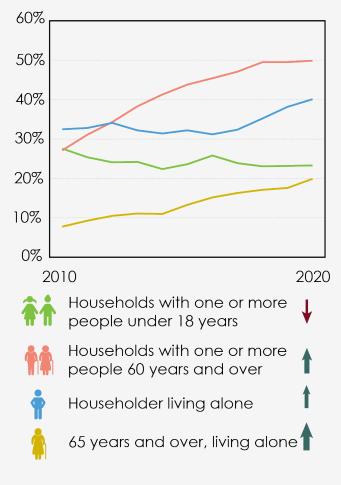

## Demographic Shifts, Housing Size vs. Household Size

### How are our households changing? Hartford, VT

\* American Community Survey Table S1101

Hartford Housing Chapter February 28th, 2023