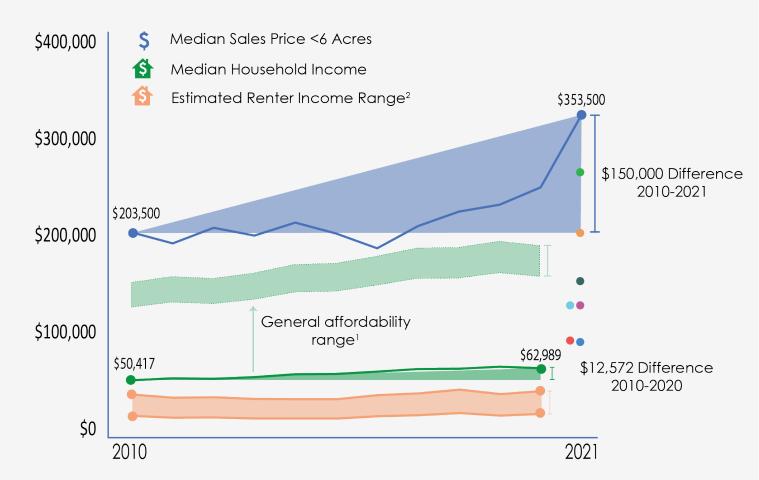

### The Cost of Housing vs. What People can Afford

Who can afford the cost of housing today?

Hartford, VT