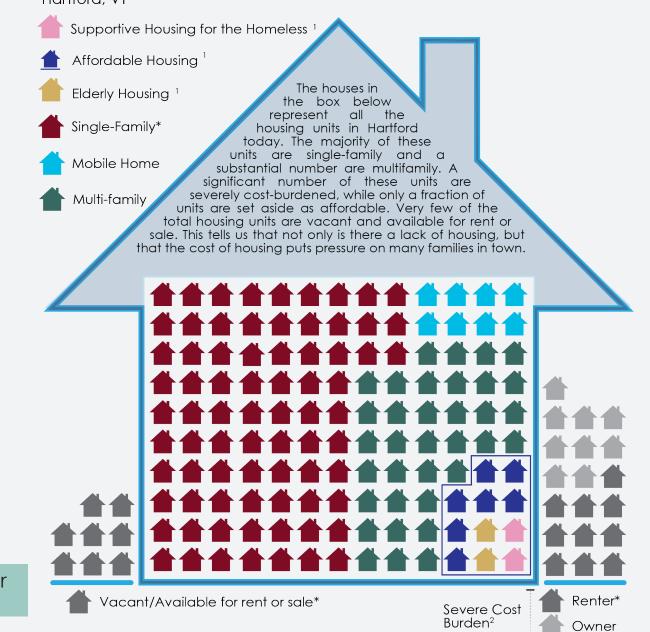

### Housing in Hartford Today

What does our housing look like on the ground? Hartford, VT

Hartford Housing Chapter February 28th, 2023