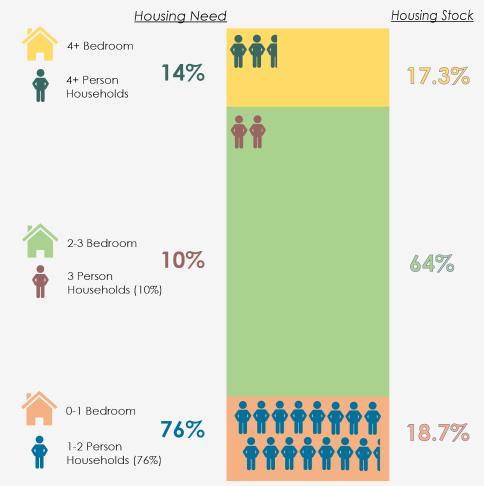

#### Does our housing stock match our household need? Hartford, VT

American Community Survey, 2020 Tables \$2504, \$2501

What does housing in Hartford look like today? Hartford, VT

Hartford Housing Chapter February 28th, 2023