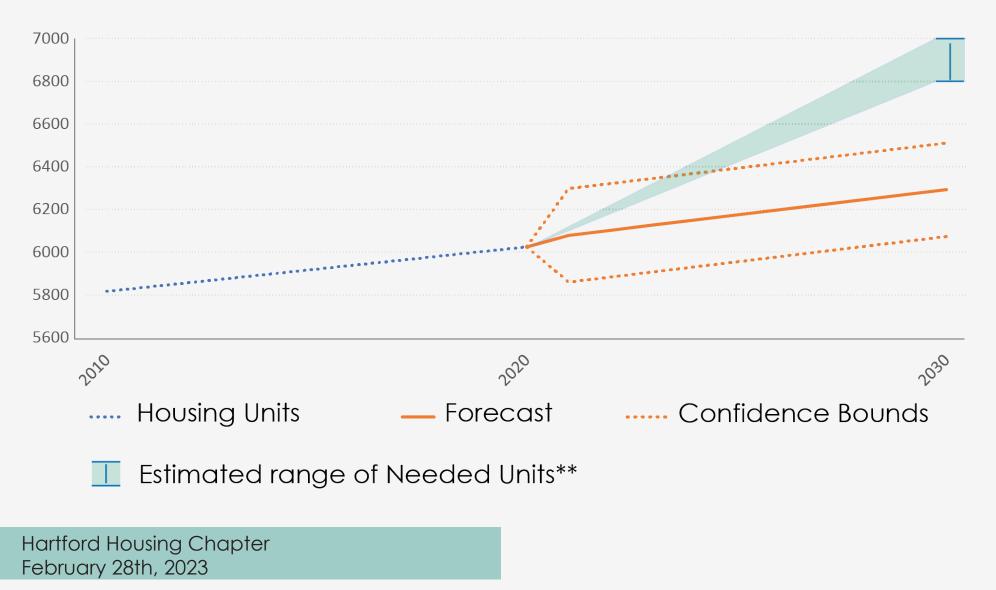

| \$     | 19   | \$       | 35,720        | \$   | 122,000                      | \$    | 893                        |
| Retail Associate         | \$     | 15   | \$       | 28,200        | \$   | 95,500                       | \$    | 705                        |
| Construction Laborer     | \$     | 19   | \$       | 35,720        | \$   | 122,000                      | \$    | 893                        |
| Operations Manager       | \$     | 39   | \$       | 73,300        | \$   | 253,000                      | \$    | 1,833                      |
| Food Prep Workers        | \$     | 15   | \$       | 28,200        | \$   | 96,000                       | \$    | 705                        |

Hartford Housing Chapter February 28th, 2023

# Where do we need to be?

Hartford, VT