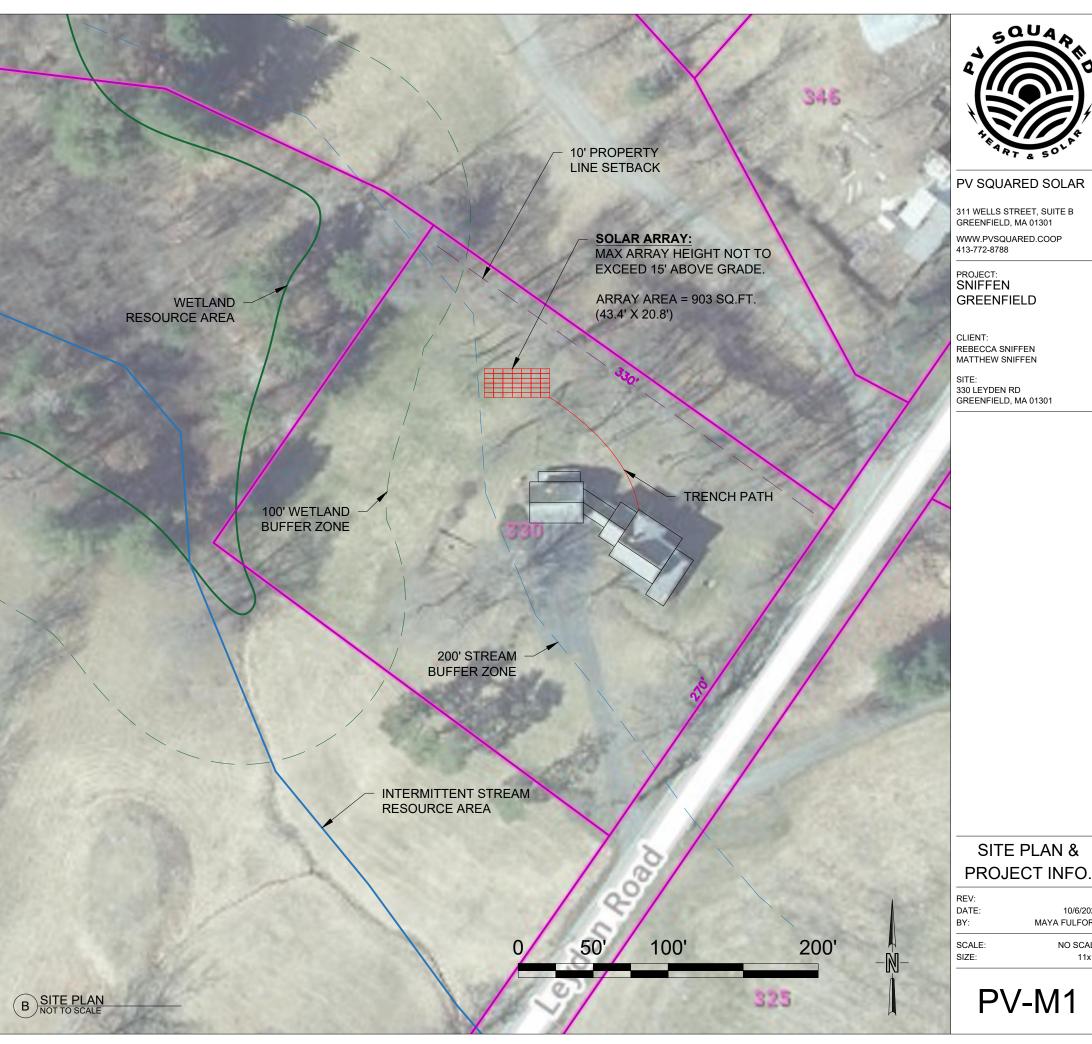

Address of Applicant: 311 Wells Street, Greenfield MA 01301

Phone: Business: 413.772.8788; Cell: 413-834-0122

Email: billkh@pvsquared.coop

17.01 kW DC Ground Mounted PV Array consisting of 42 Qcell 405W panels. Modules will be arranged as 7 columns of 6 modules each with overall dimensions of 43′ 4″ x 20′ 8″. The array height is not to exceed 15′ above grade.

# APPLICATION FOR SPECIAL PERMIT

| Name of Applicant: _                        | PV Squared         | Mailing                                                                                                       | g Address: 311 Wells Street, Greenfield               |
|---------------------------------------------|--------------------|---------------------------------------------------------------------------------------------------------------|-------------------------------------------------------|
| Phone Number: 413.                          | .772.8788          | Name of Agent if not the Applic                                                                               | eant: Bill Killough-Hill                              |
| Mailing Address of A                        | Agent: Same        | Phone N                                                                                                       | Jumber: 413.834.0122                                  |
| Location of Project (                       | Street Number &    | Name): 330 Leyden Rd, Gree                                                                                    | nfield, MA 01301                                      |
| Zoning District prope                       | erty is located in | : <u>RC</u>                                                                                                   |                                                       |
| Name and Mailing A                          | ddress of PROP     | ERTY OWNER if not the applica                                                                                 | nt:                                                   |
| Rebecca and Matthew S                       | Sniffen, 330 Leyde | n Rd, Greenfield, MA 01301                                                                                    |                                                       |
| Applicant is: (Circle                       | One) Agent. Ow     | rner, Tenant, Licensee, Prospectiv                                                                            | ve Purchaser                                          |
|                                             |                    |                                                                                                               | 00-4.2 of the Zoning kW DC ground mounted PV Array.   |
| The array will consi<br>with ground screw a |                    | / panels mounted on a steel str                                                                               | ructure no higher that 15' and secured                |
| Property Deed record                        | ded under Book .   | 8169 Page <u>324</u>                                                                                          |                                                       |
|                                             |                    | pecial permit, and/or site plan rec If yes, what was the date of                                              | quested for this property (confirm with the decision? |
| The following inform complete:              | nation must be su  | bmitted to the Planning Departme                                                                              | ent to consider the application                       |
| 1 original application                      | ation form filled  | out in entirety                                                                                               |                                                       |
| 12 copies of the                            | proposed plans     |                                                                                                               |                                                       |
| - ·                                         |                    | ers within 300' of the subject propert Request: <a href="https://greenfield.next">https://greenfield.next</a> |                                                       |
| A notarized state                           | ement from the p   | roperty owner authorizing action                                                                              | by the applicant                                      |

# PROJECT INFORMATION:

Project: Sniffen

Greenfield

Matthew Sniffen Client:

Rebecca Sniffen

330 Leyden Rd Address:

Greenfield, MA 01301