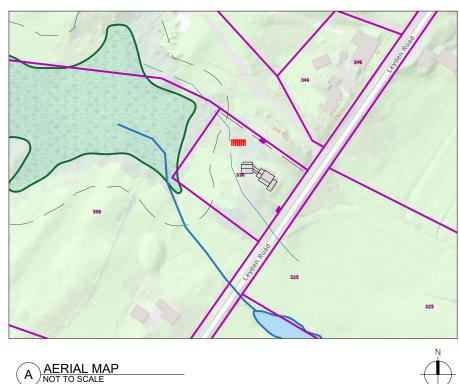

Address of Applicant: 311 Wells Street, Greenfield MA 01301

Phone: Business: 413.772.8788; Cell: 413-834-0122

Email: billkh@pvsquared.coop

17.01 kW DC Ground Mounted PV Array consisting of 42 Qcell 405W panels. Modules will be arranged as 7 columns of 6 modules each with overall dimensions of 43′ 4″ x 20′ 8″. The array height is not to exceed 15′ above grade.

# APPLICATION FOR SPECIAL PERMIT

| Name of Applicant: _                        | PV Squared         | Mailing                                                                                                       | g Address: 311 Wells Street, Greenfield               |
|---------------------------------------------|--------------------|---------------------------------------------------------------------------------------------------------------|-------------------------------------------------------|
| Phone Number: 413.                          | .772.8788          | Name of Agent if not the Applic                                                                               | eant: Bill Killough-Hill                              |
| Mailing Address of A                        | Agent: Same        | Phone N                                                                                                       | Jumber: 413.834.0122                                  |
| Location of Project (                       | Street Number &    | Name): 330 Leyden Rd, Gree                                                                                    | nfield, MA 01301                                      |
| Zoning District prope                       | erty is located in | : <u>RC</u>                                                                                                   |                                                       |
| Name and Mailing A                          | ddress of PROP     | ERTY OWNER if not the applica                                                                                 | nt:                                                   |
| Rebecca and Matthew S                       | Sniffen, 330 Leyde | n Rd, Greenfield, MA 01301                                                                                    |                                                       |
| Applicant is: (Circle                       | One) Agent. Ow     | rner, Tenant, Licensee, Prospectiv                                                                            | ve Purchaser                                          |
|                                             |                    |                                                                                                               | 00-4.2 of the Zoning kW DC ground mounted PV Array.   |
| The array will consi<br>with ground screw a |                    | / panels mounted on a steel str                                                                               | ructure no higher that 15' and secured                |
| Property Deed record                        | ded under Book .   | 8169 Page <u>324</u>                                                                                          |                                                       |
|                                             |                    | pecial permit, and/or site plan rec If yes, what was the date of                                              | quested for this property (confirm with the decision? |
| The following inform complete:              | nation must be su  | bmitted to the Planning Departme                                                                              | ent to consider the application                       |
| 1 original application                      | ation form filled  | out in entirety                                                                                               |                                                       |
| 12 copies of the                            | proposed plans     |                                                                                                               |                                                       |
| - ·                                         |                    | ers within 300' of the subject propert Request: <a href="https://greenfield.next">https://greenfield.next</a> |                                                       |
| A notarized state                           | ement from the p   | roperty owner authorizing action                                                                              | by the applicant                                      |

# PROJECT INFORMATION:

Project: Sniffen

Greenfield

Matthew Sniffen Client:

Rebecca Sniffen

330 Leyden Rd Address:

Greenfield, MA 01301