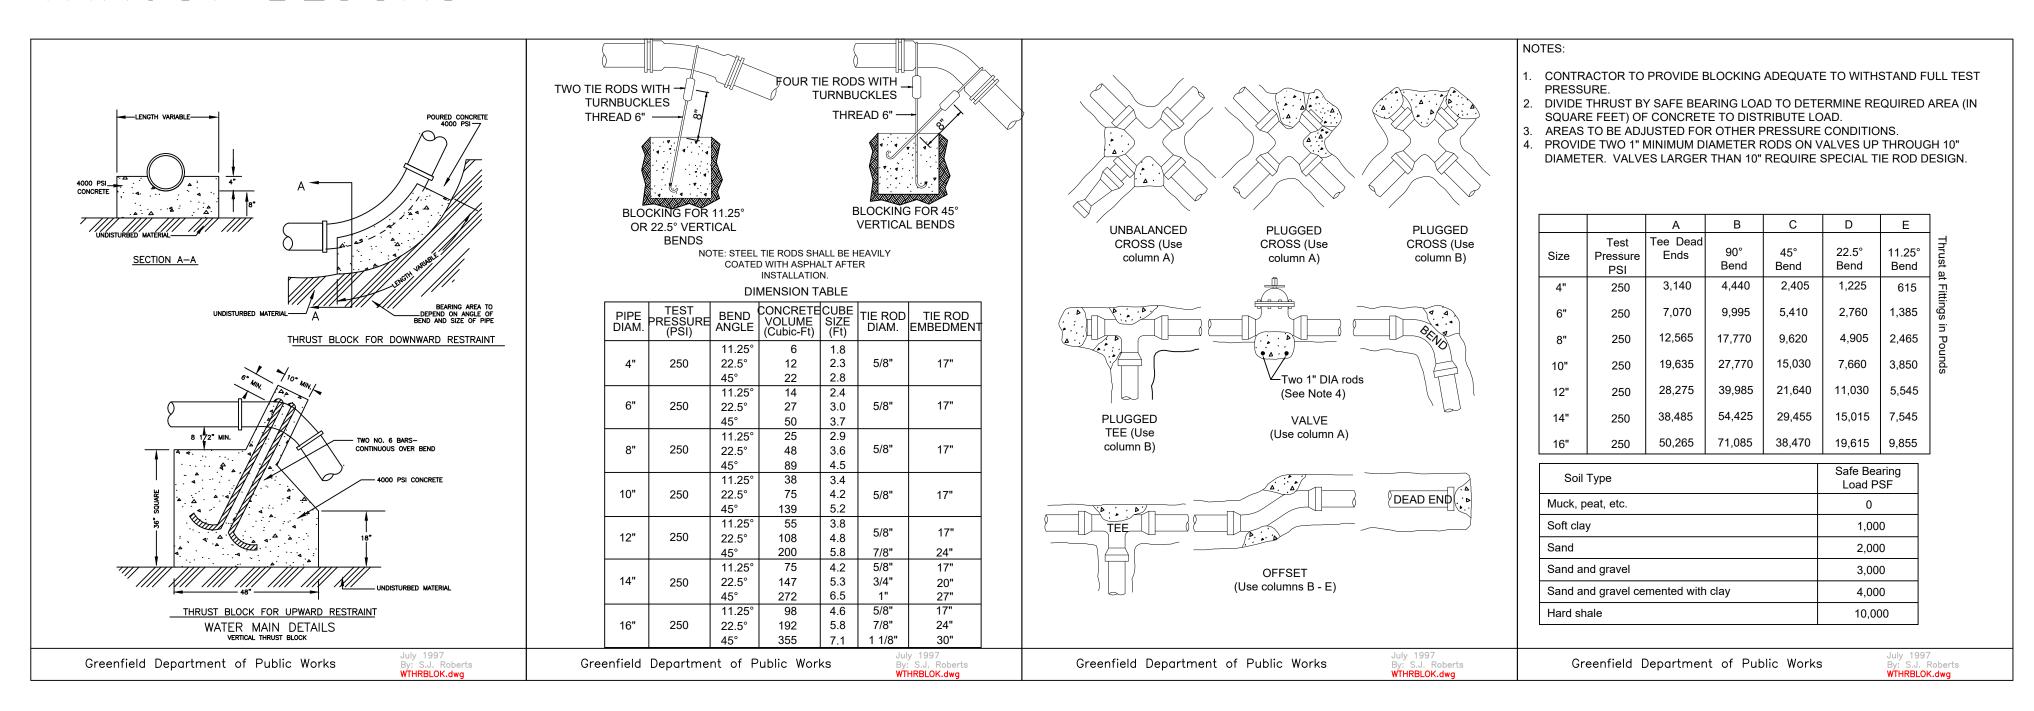

|  |

SHEET: 1 OF 9

















# Greenfield Department of Public Works Engineering

189 Wells Street Greenfield, MA 01301 Phone:(413)772-1528

| DATE     |  |  |  |
|----------|--|--|--|
| COMMENTS |  |  |  |
| REV.     |  |  |  |

This drawing and design is the property of the City of Greenfield. It may not be used for any purpose other than by the owner. The City Of Greenfield does not authorize the reproduction or conveyance of any information contained herein without prior written permission.

NASH'S MILL ROAD 12" WATER MAIN INSTALLATION

**D**1

| Designed by: | SL | Date: | 4/18/2023 | SHEET: |
|--------------|----|-------|-----------|--------|
| Drawn by:    | SL |       |           | 8 OF 9 |
| Checked by:  | AT |       |           |        |

# THRUST BLOCKS



# TRENCH PATCH



# GENERAL NOTES

- 1. NOTIFY "DIGSAFE" AT 1-888-344-7233 TO ARRANGE FOR MARKING OUT EXISTING UNDERGROUND UTILITIES AT LEAST 72 HOURS IN ADVANCE OF MAKING EXCAVATION AT ANY GIVEN LOCATION. UNDER NO CIRCUMSTANCES SHALL THE CONTRACTOR BE ALLOWED TO START ANY KIND OF EXCAVATION WORK PRIOR TO HIS OBTAINING ALL THE NECESSARY INFORMATION REGARDING THE LOCATION OF UNDERGROUND UTILITIES AT THE SITE.
- 2. NEW WATER MAIN CROSSINGS OF EXISTING UTILITIES ALONG PROJECT ROUTE MUST BE COMPLETED IN A MANNER THAT WILL NOT INTERRUPT UTILITY SERVICE. ENGINEER AND UTILITY OWNER APPROVAL MUST BE OBTAINED TO TEMPORARILY SHUT DOWN UTILITY.
- 3. FOR NEW SERVICES, THE CONTRACTOR SHALL PROVIDE NEW CORPORATION, COPPER TUBING AND CURB STOP AND BOX AT LOCATION OF EXISTING CURB STOP. IF NO CURB STOP