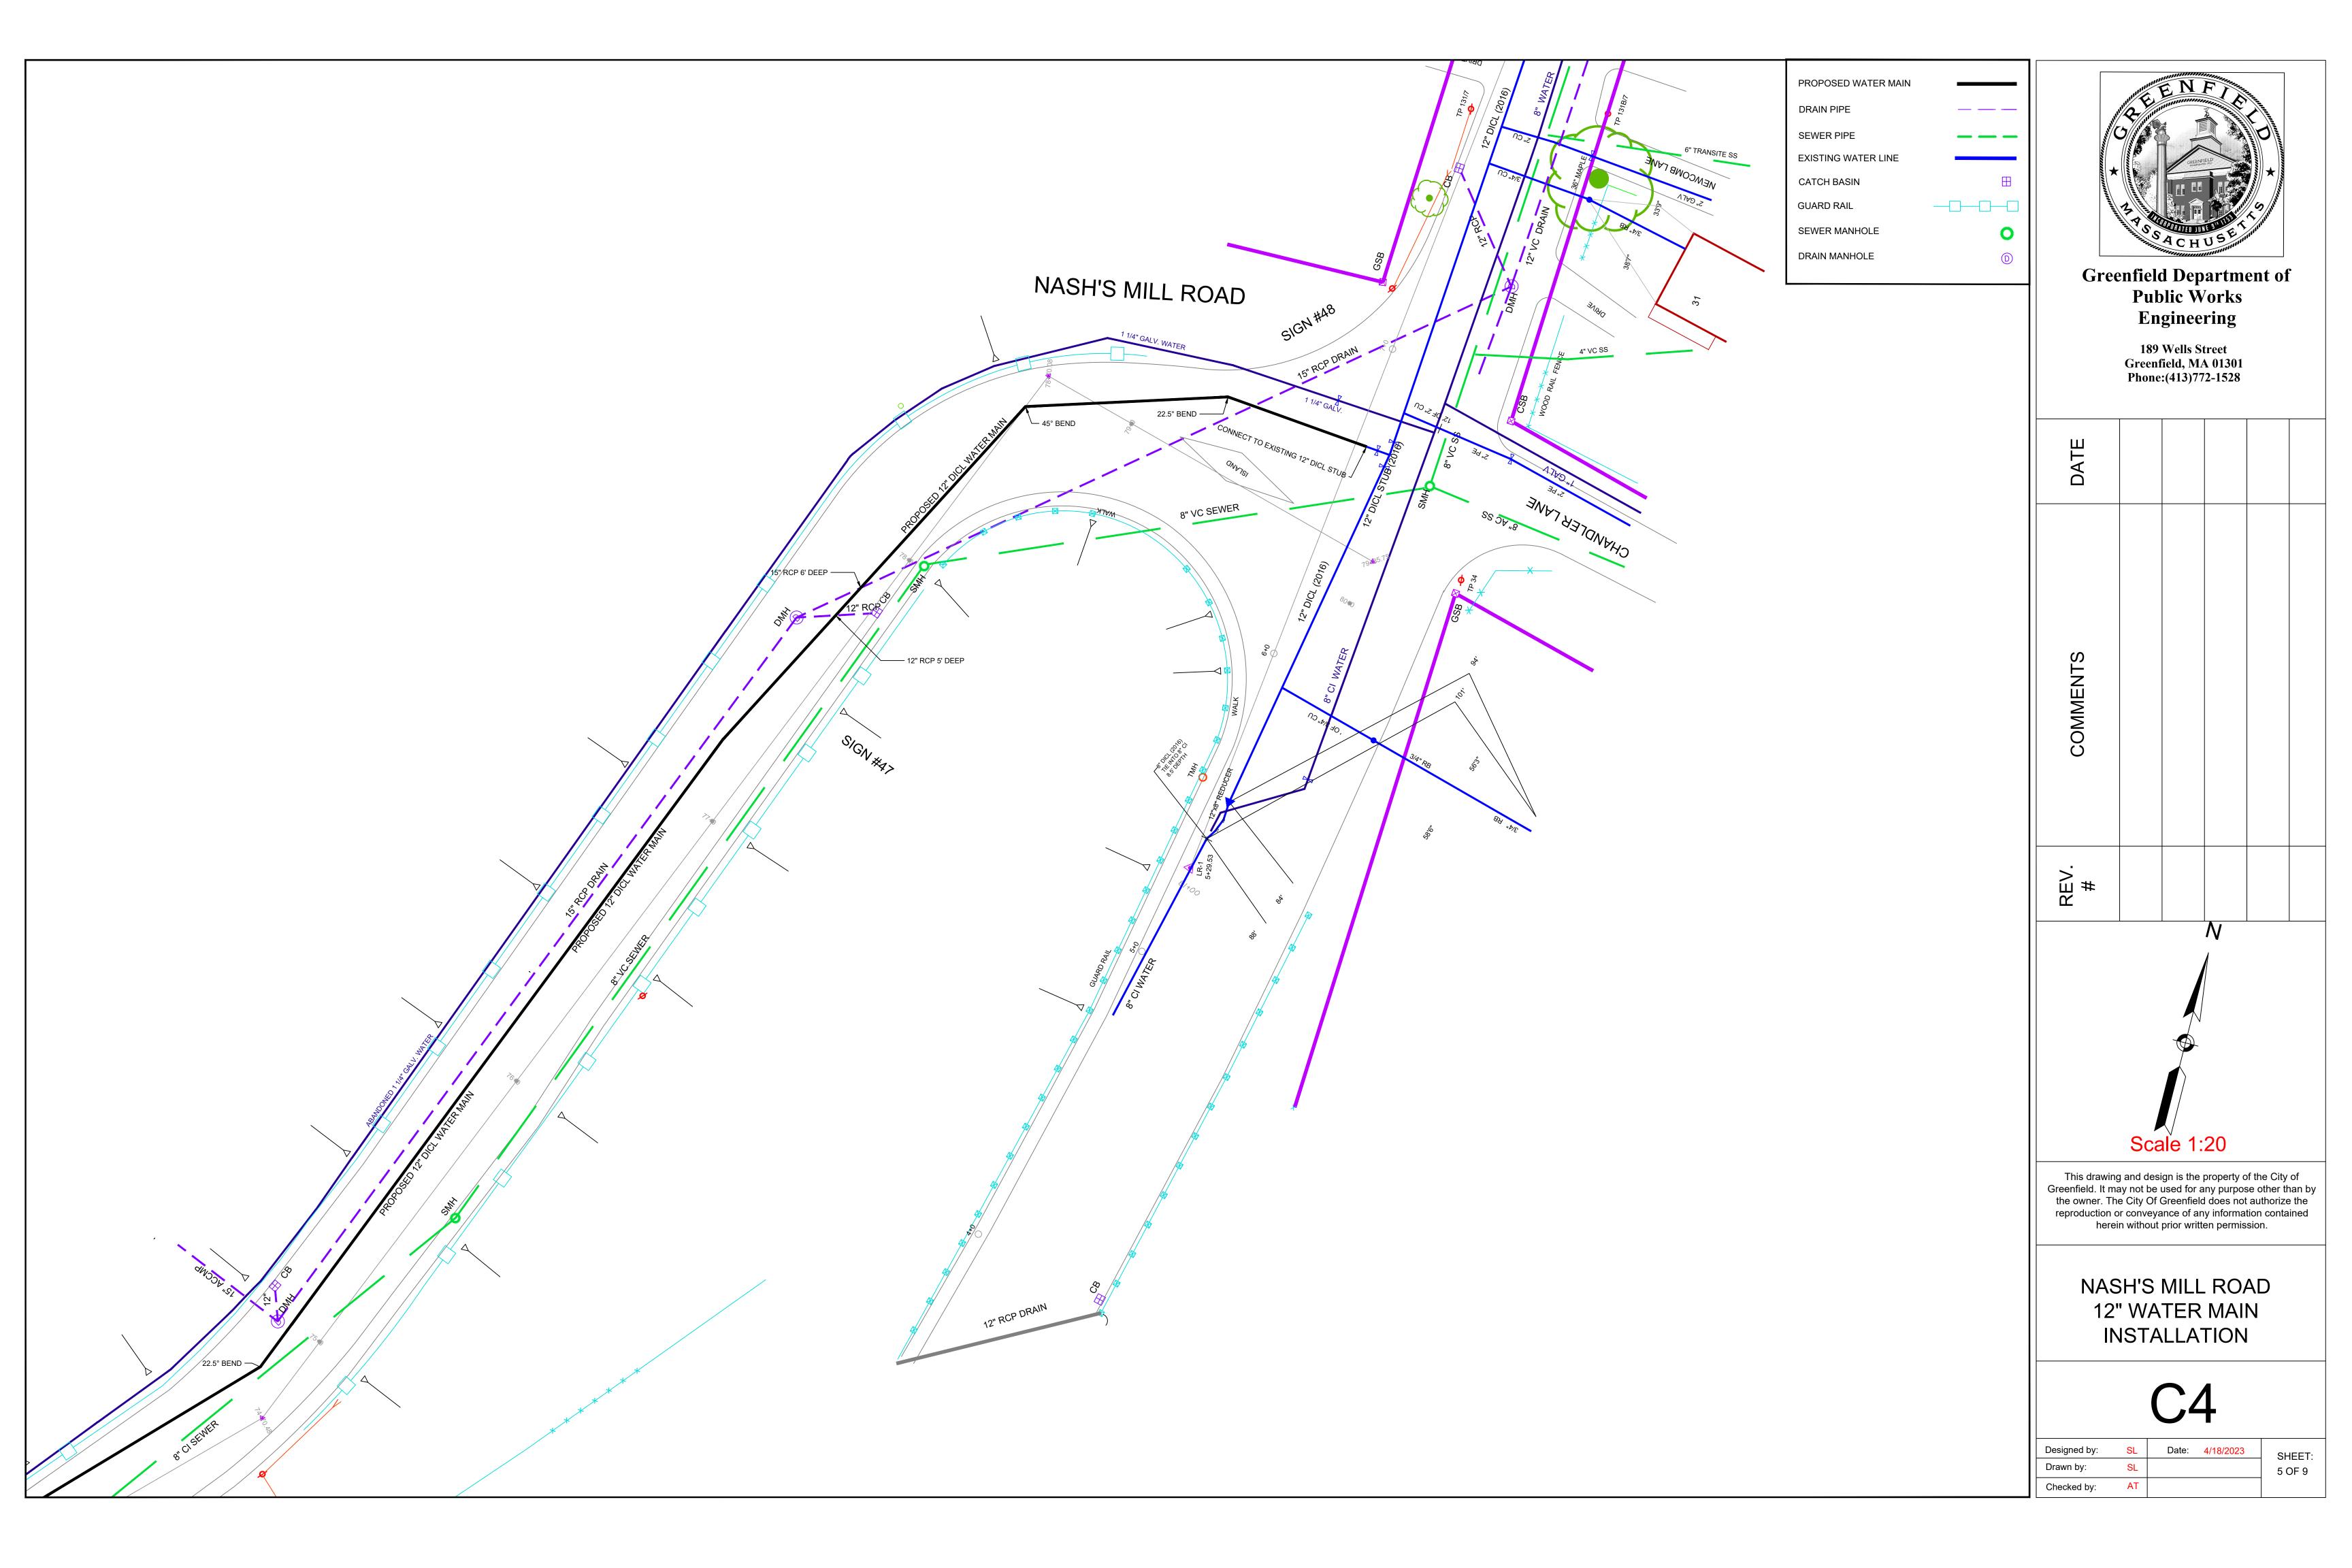

The work consists of construction and testing of approximately 1,983 linear feet of new 12-inch DICL water main, approximately 150 feet of which will be hung from the Nash's Mill Road Bridge, and related work to include pipe insulation and trench patching.

#### 1.1 Location and work to be done:

The work herein specified to be done (herein sometimes referred to as the "Work") consists of construction and testing of approximately 1,983 linear feet of new 12-inch DICL water main on Nash's Mill Road, approximately 150 feet of which will be hung from the Nash's Mill Road Bridge, and related work to include pipe insulation and trench patching.