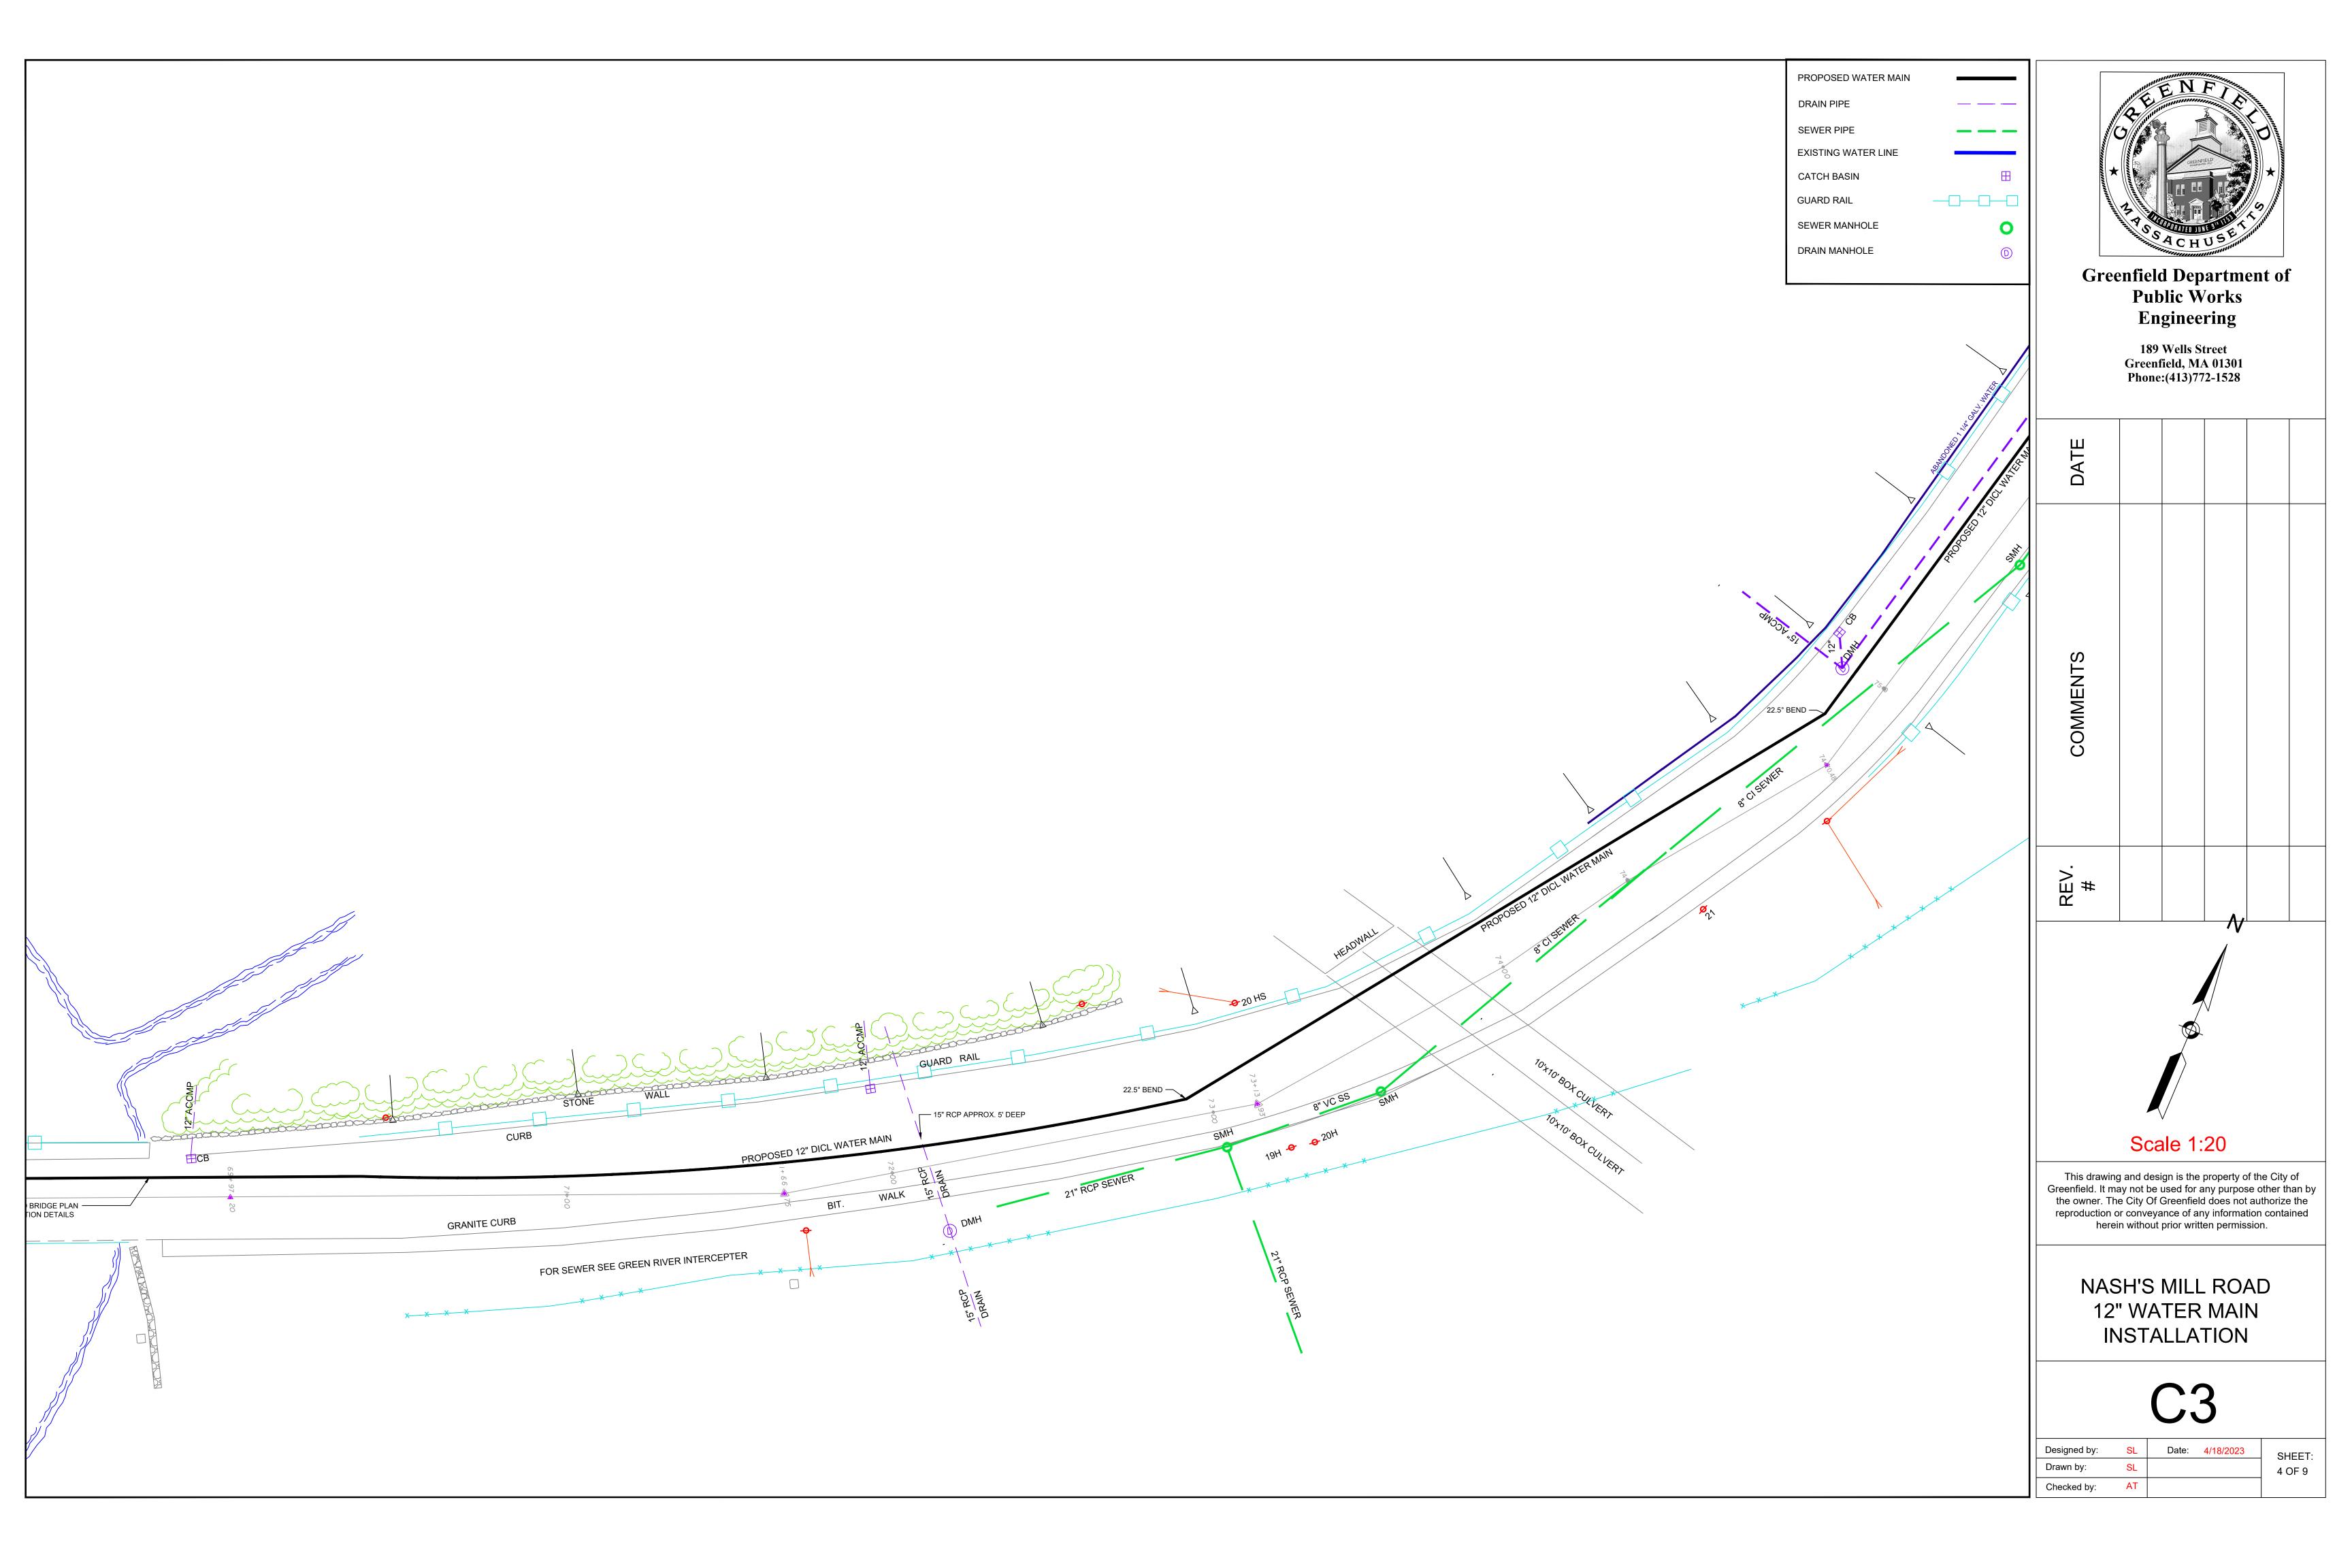

The work consists of construction and testing of approximately 1,983 linear feet of new 12-inch DICL water main, approximately 150 feet of which will be hung from the Nash's Mill Road Bridge, and related work to include pipe insulation and trench patching.

#### 1.1 Location and work to be done:

The work herein specified to be done (herein sometimes referred to as the "Work") consists of construction and testing of approximately 1,983 linear feet of new 12-inch DICL water main on Nash's Mill Road, approximately 150 feet of which will be hung from the Nash's Mill Road Bridge, and related work to include pipe insulation and trench patching.