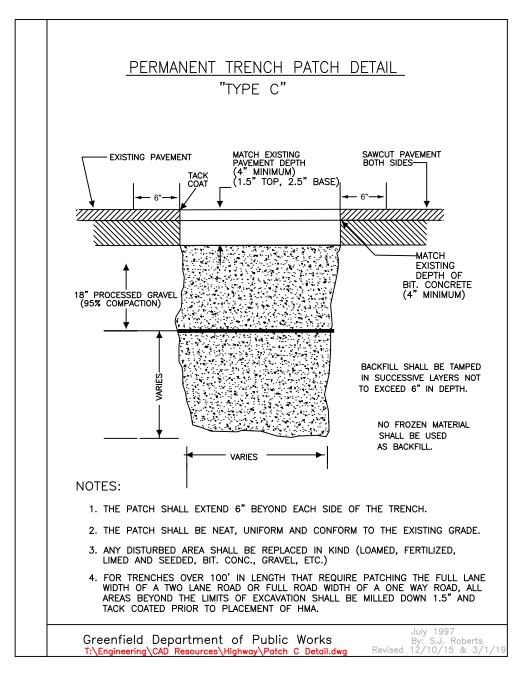

|

SHEET: 1 OF 9

















# Greenfield Department of Public Works Engineering

189 Wells Street Greenfield, MA 01301 Phone:(413)772-1528

| DATE     |  |  |  |
|----------|--|--|--|
| COMMENTS |  |  |  |
| REV.     |  |  |  |

This drawing and design is the property of the City of Greenfield. It may not be used for any purpose other than by the owner. The City Of Greenfield does not authorize the reproduction or conveyance of any information contained herein without prior written permission.

NASH'S MILL ROAD 12" WATER MAIN INSTALLATION

**D**1

| Designed by: | SL | Date: | 4/18/2023 | SHEET: |
|--------------|----|-------|-----------|--------|
| Drawn by:    | SL |       |           | 8 OF 9 |
| Checked by:  | AT |       |           |        |

# THRUST BLOCKS



# TRENCH PATCH



# GENERAL NOTES

- 1. NOTIFY "DIGSAFE" AT 1-888-344-7233 TO ARRANGE FOR MARKING OUT EXISTING UNDERGROUND UTILITIES AT LEAST 72 HOURS IN ADVANCE OF MAKING EXCAVATION AT ANY GIVEN LOCATION. UNDER NO CIRCUMSTANCES SHALL THE CONTRACTOR BE ALLOWED TO START ANY KIND OF EXCAVATION WORK PRIOR TO HIS OBTAINING ALL THE NECESSARY INFORMATION REGARDING THE LOCATION OF UNDERGROUND UTILITIES AT THE SITE.
- 2. NEW WATER MAIN CROSSINGS OF EXISTING UTILITIES ALONG PROJECT ROUTE MUST BE COMPLETED IN A MANNER THAT WILL NOT INTERRUPT UTILITY SERVICE. ENGINEER AND UTILITY OWNER APPROVAL MUST BE OBTAINED TO TEMPORARILY SHUT DOWN UTILITY.
- 3. FOR NEW SERVICES, THE CONTRACTOR SHALL PROVIDE NEW CORPORATION, COPPER TUBING AND CURB STOP AND BOX AT LOCATION OF EXISTING CURB STOP. IF NO CURB STOP EXISTS, ONE SHALL