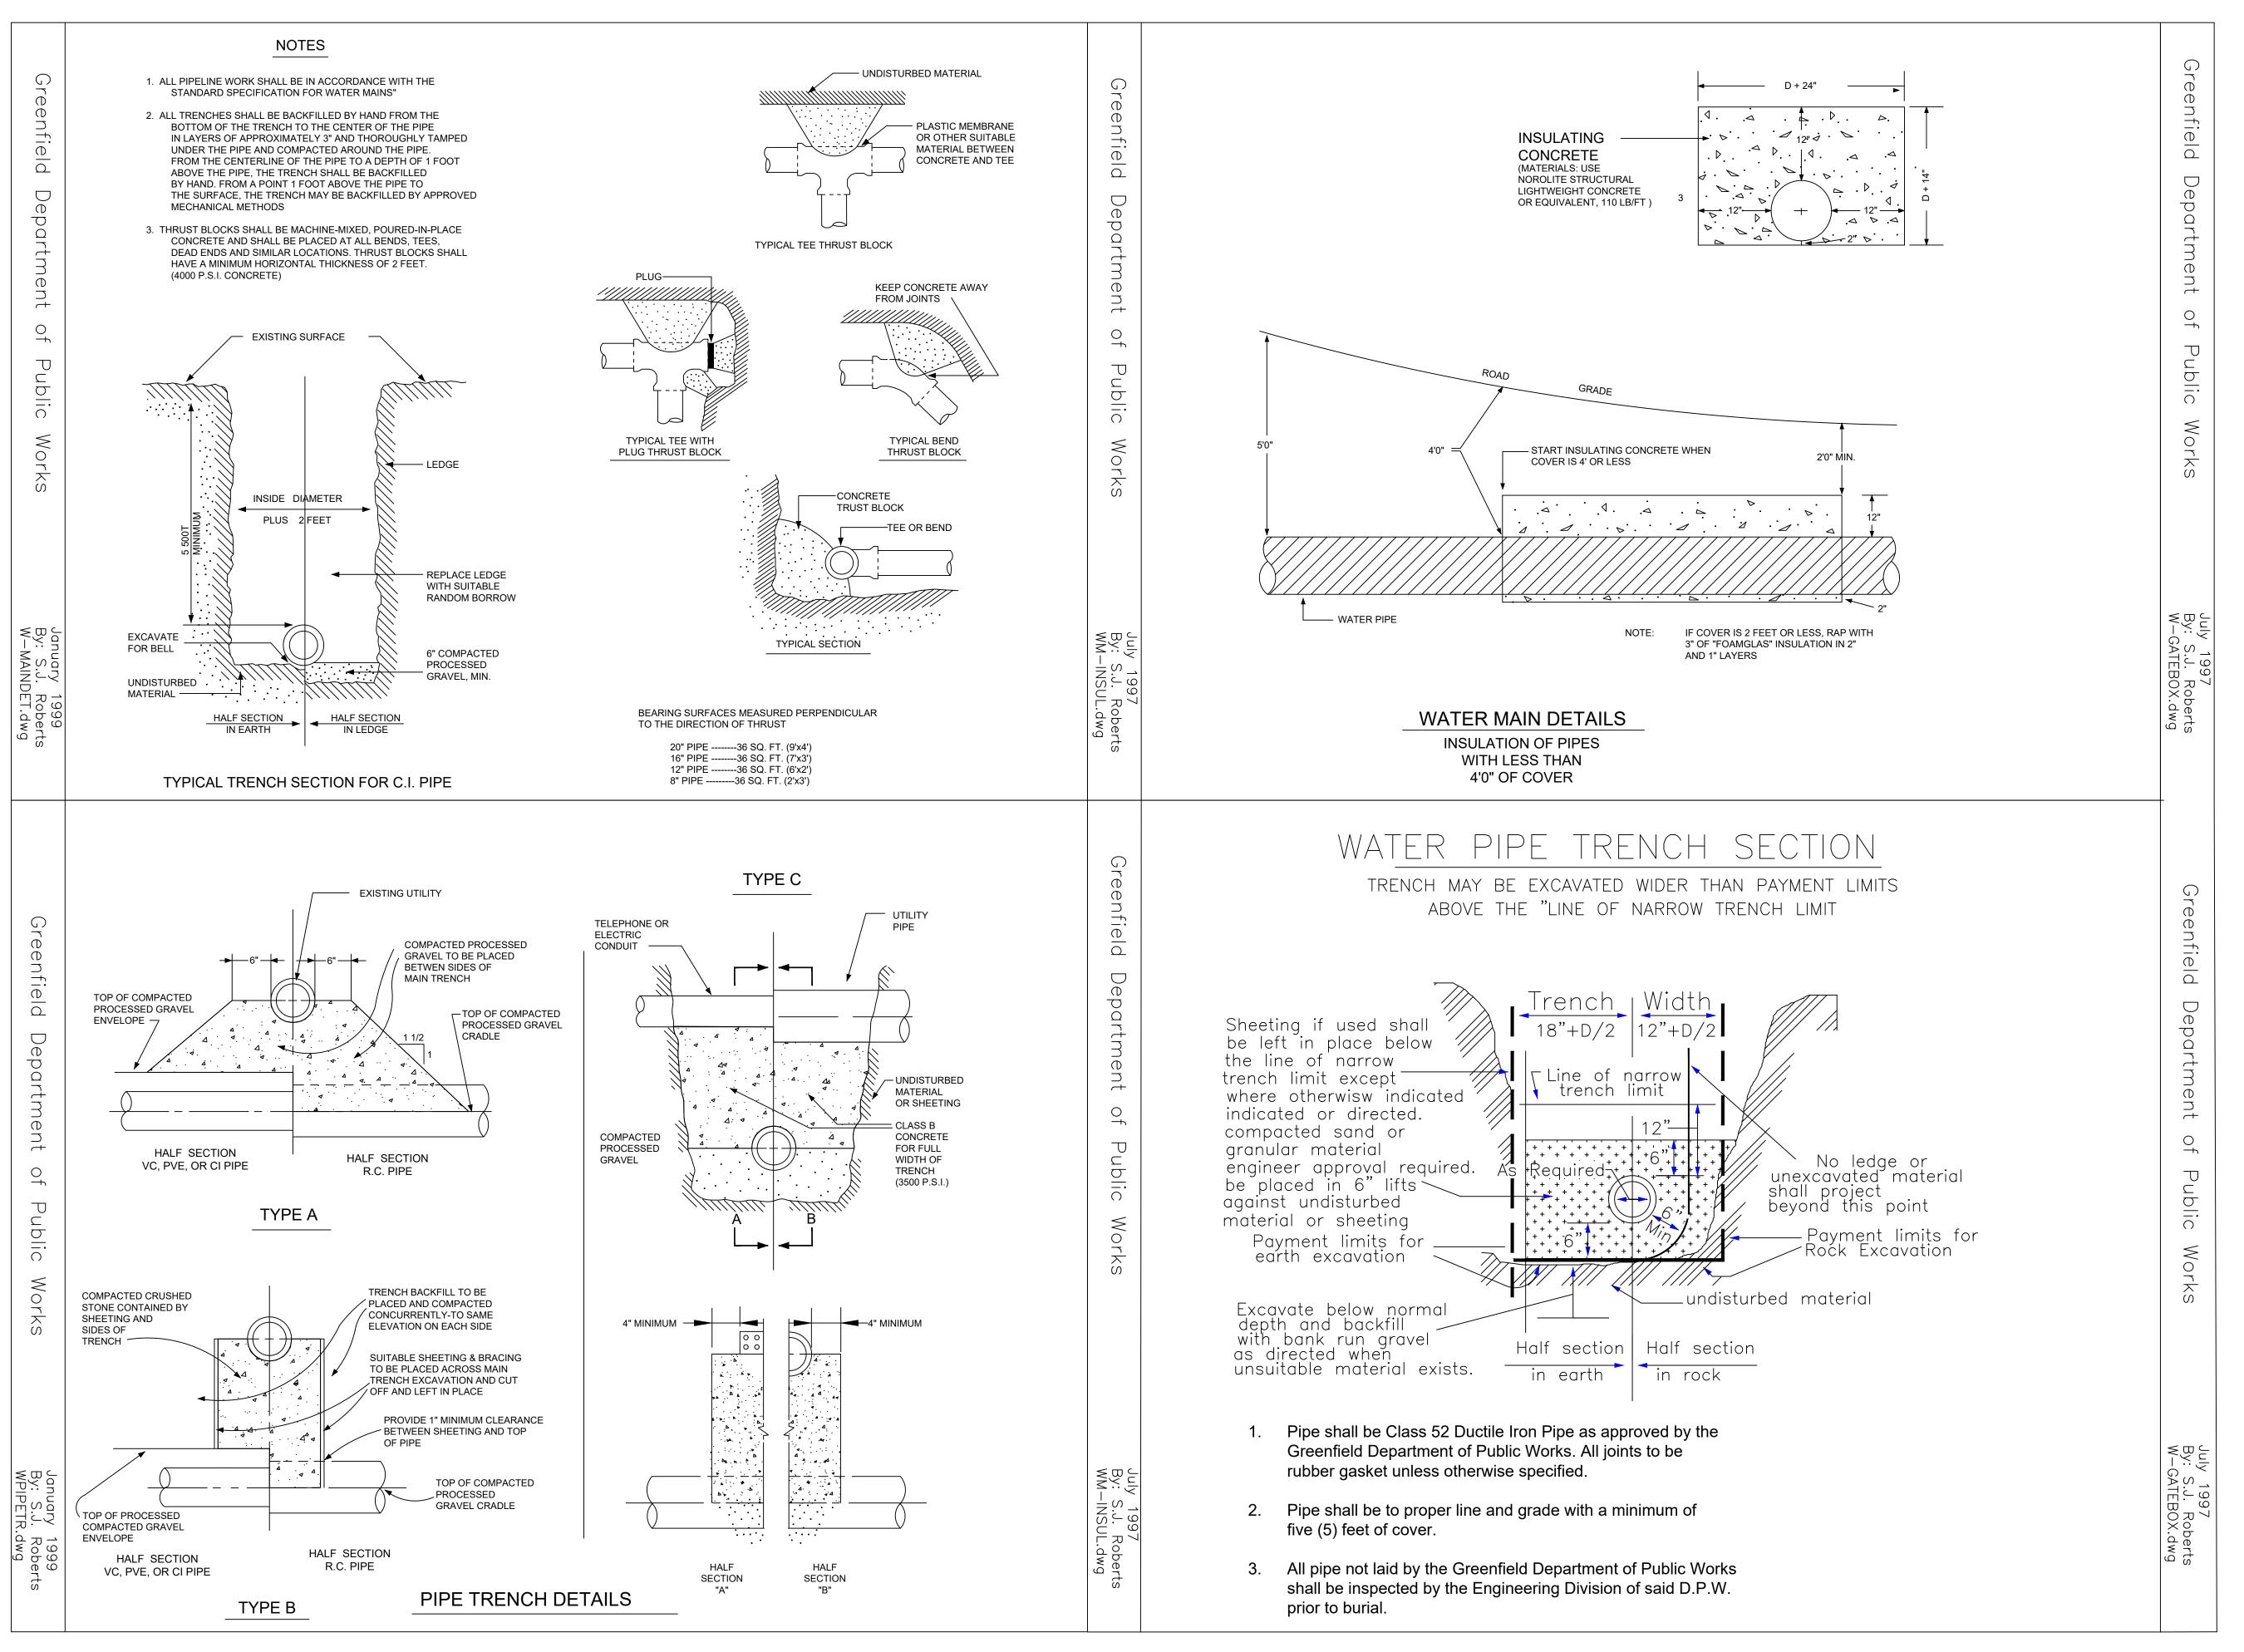

#### 1.1 Location and work to be done:

The work herein specified to be done (herein sometimes referred to as the "Work") consists of construction and testing of approximately 1,983 linear feet of new 12-inch DICL water main on Nash's Mill Road, approximately 150 feet of which will be hung from the Nash's Mill Road Bridge, and related work to include pipe insulation and trench patching.

The Contractor shall furnish all labor, services, materials, equipment, plant, machinery, apparatus, appliances, tools, supplies, and all other items necessary to do all the work required for the completion of the Work, as specified.

The Work to be done and paid for shall not be limited to the extent mentioned or described, but shall include all incidental work necessary or customarily done for the completion of the work.

1.2 Questions Regarding Drawings and Documents. In general, no answers will be given to prospective bidders in reply to an oral question if the question involves an interpretation of the intent or meaning of the Drawings or other Contract Documents, or the equality or use of products or methods other than those designated or described on the drawings or in the specifications. Any information given to bidders other than by means of the Drawings and other Contract Documents, including Addenda, as described below, is given informally, for information and the convenience of the bidder only and is not guaranteed. The bidder agrees that such information shall not be used as the basis of nor shall the giving of any such information entitle the bidder to assert any claim or demand against the owner or the engineer on account thereof.