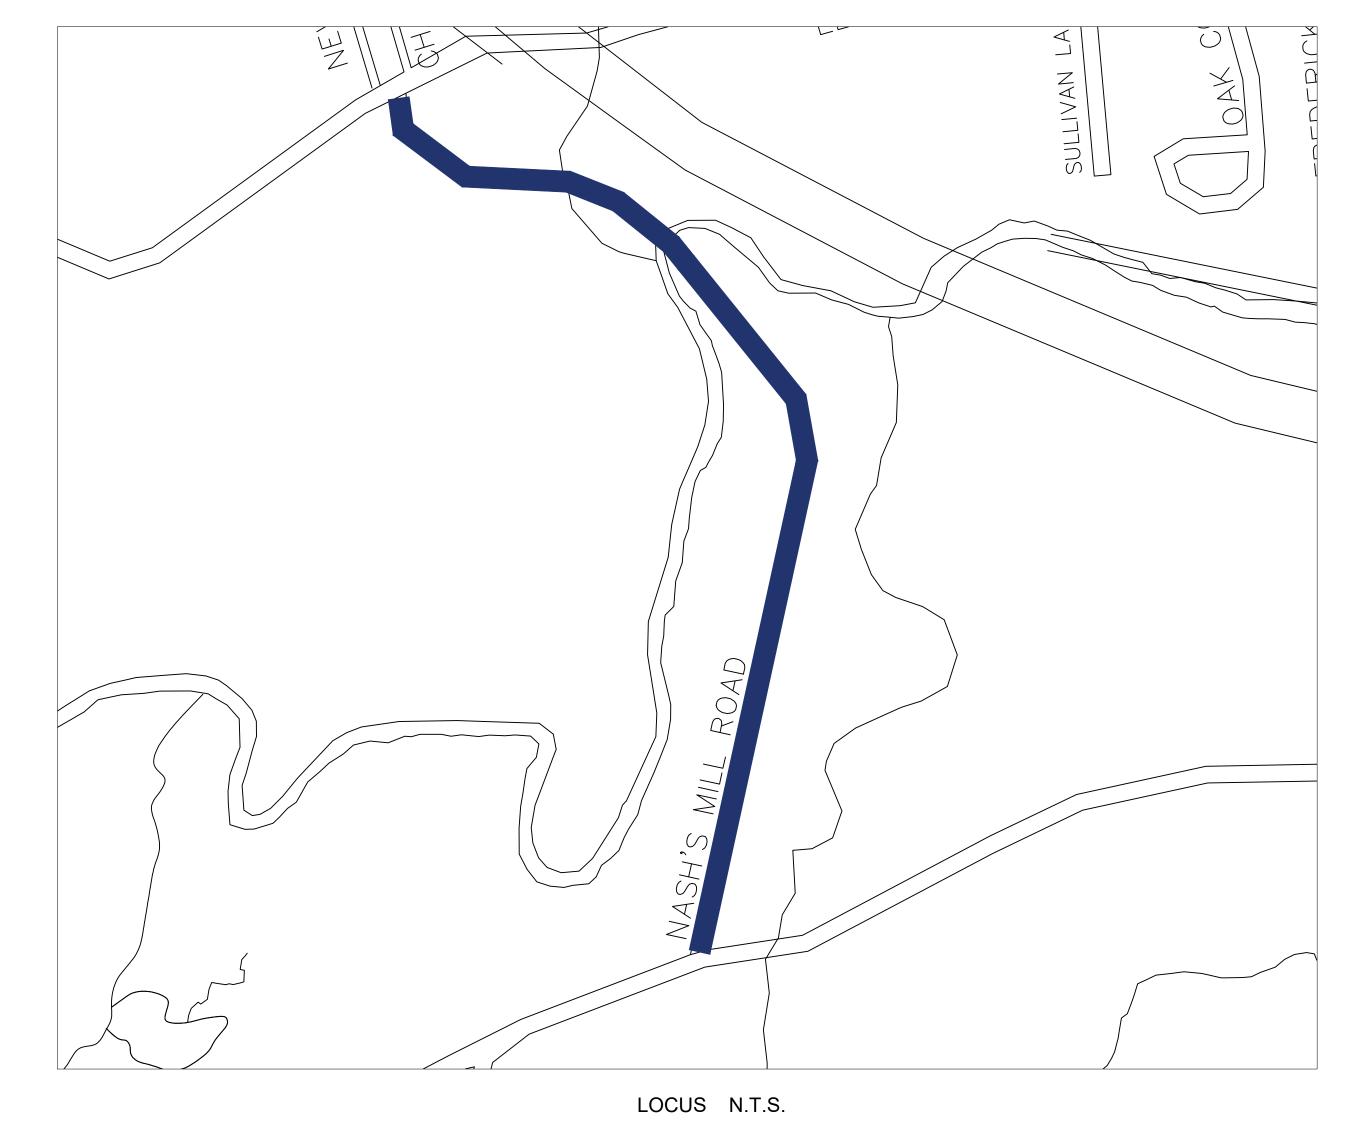

The work consists of construction and testing of approximately 1,983 linear feet of new 12-inch DICL water main, approximately 150 feet of which will be hung from the Nash's Mill Road Bridge, and related work to include pipe insulation and trench patching.

#### 1.1 Location and work to be done:

The work herein specified to be done (herein sometimes referred to as the "Work") consists of construction and testing of approximately 1,983 linear feet of new 12-inch DICL water main on Nash's Mill Road, approximately 150 feet of which will be hung from the Nash's Mill Road Bridge, and related work to include pipe insulation and trench patching.