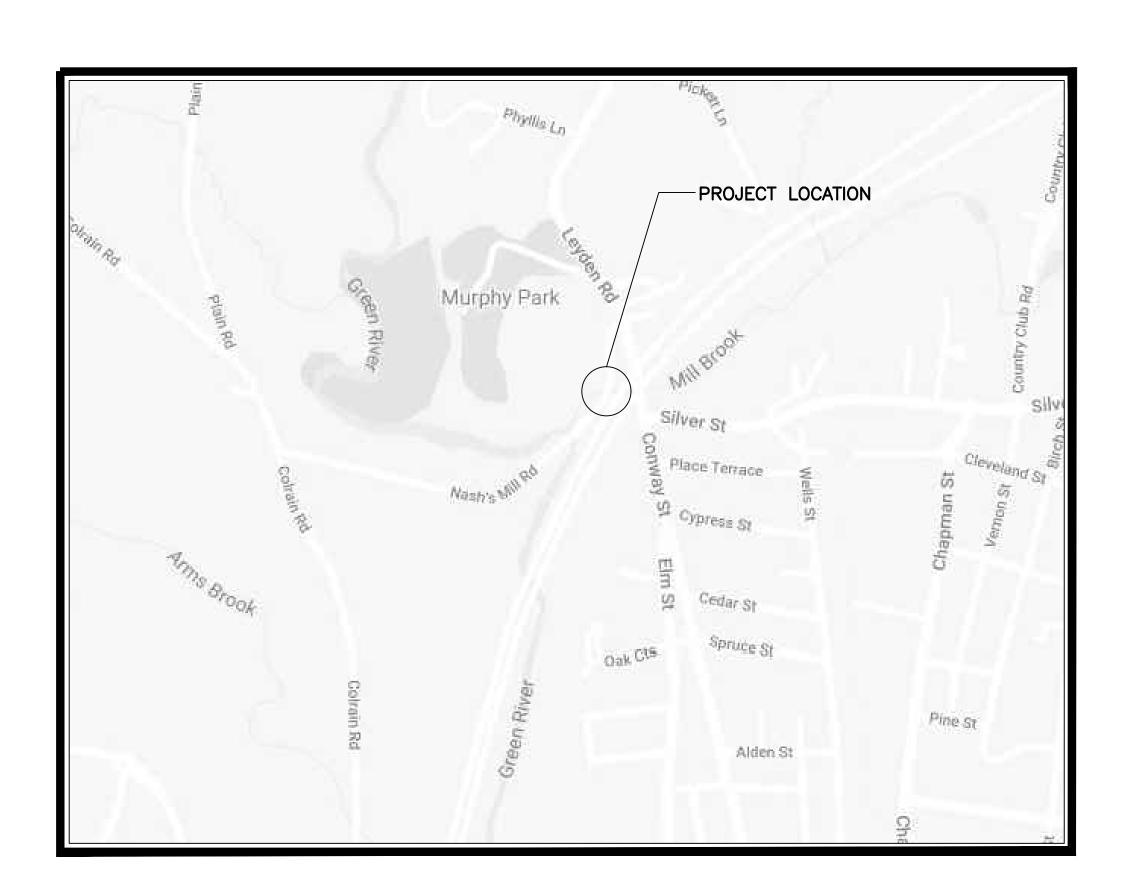

enfield does not authorize the reproduction or conveyance of any information contained herein without prior written permission.

NASH'S MILL ROAD 12" WATER MAIN INSTALLATION

**D**2

| Designed by: | SL | Date: 4/18/2023 | SHEE   |
|--------------|----|-----------------|--------|
| Drawn by:    | SL |                 | 9 OF 9 |
| Checked by:  | AT |                 |        |

# CITY OF GREENFIELD, MA

PROPOSED WATER MAIN BRIDGE ATTACHMENT BRIDGE NO. G-12-006 (BWN) NASH'S MILL ROAD OVER GREEN RIVER

| INDEX     |                     |  |  |
|-----------|---------------------|--|--|
| SHEET NO. | DESCRIPTION         |  |  |
| 1         | TITLE SHEET & INDEX |  |  |
| 2         | NOTES               |  |  |
| 3         | PLAN AND ELEVATION  |  |  |
| 4         | DETAILS             |  |  |





CITY OF GREENFIELD, MA



PROPOSED WATER MAIN BRIDGE ATTACHMENT

BRIDGE NO. G-12-006 (BWN) NASH'S MILL ROAD OVER GREEN RIVER

| No. | Submittal / Revision | App'd. | Ву | Date |
|-----|----------------------|--------|----|------|
|     |                      |        |    |      |
|     |                      |        |    |      |
|     |                      |        |    |      |
|     |                      |        |    |      |
|     |                      |        |    |      |
|     |                      |        |    |      |
| 0   | IFC                  | AJ     | PP | 5/23 |

TITLE SHEET & INDEX

| Designed By:<br>APJ | Drawn By:<br>APJ | Checked By:<br>PMP |
|---------------------|------------------|--------------------|
| Issue Date:         | Project No:      | Scale: