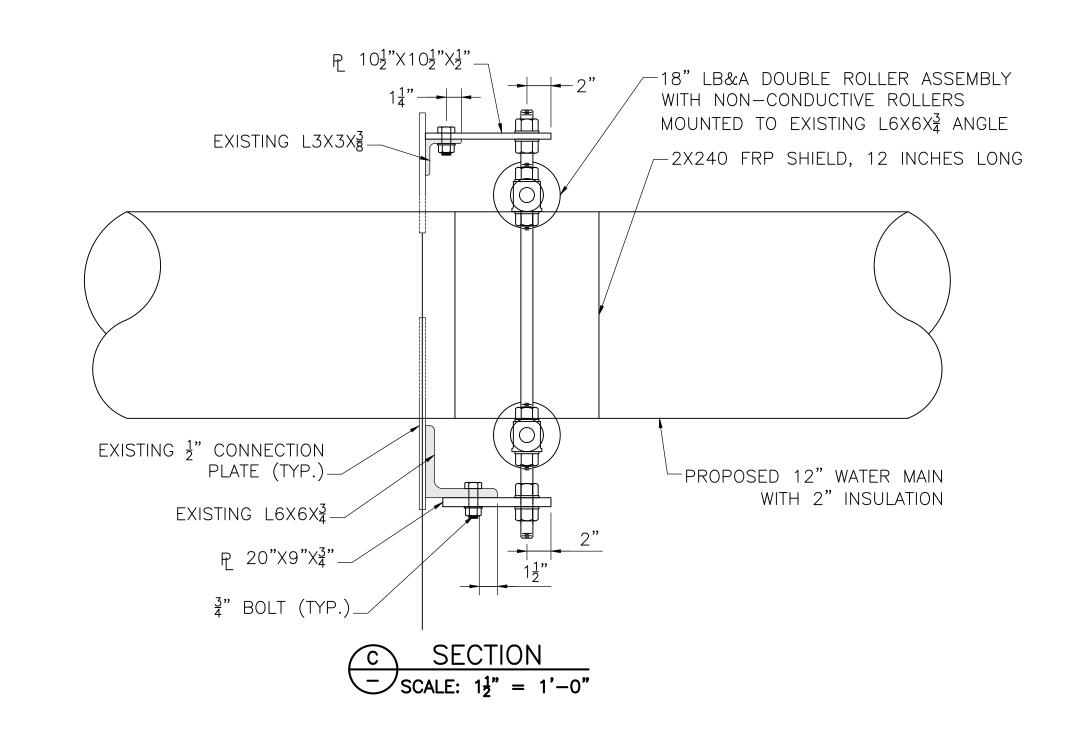

The work consists of construction and testing of approximately 1,983 linear feet of new 12-inch DICL water main, approximately 150 feet of which will be hung from the Nash's Mill Road Bridge, and related work to include pipe insulation and trench patching.

#### 1.1 Location and work to be done:

The work herein specified to be done (herein sometimes referred to as the "Work") consists of construction and testing of approximately 1,983 linear feet of new 12-inch DICL water main on Nash's Mill Road, approximately 150 feet of which will be hung from the Nash's Mill Road Bridge, and related work to include pipe insulation and trench patching.