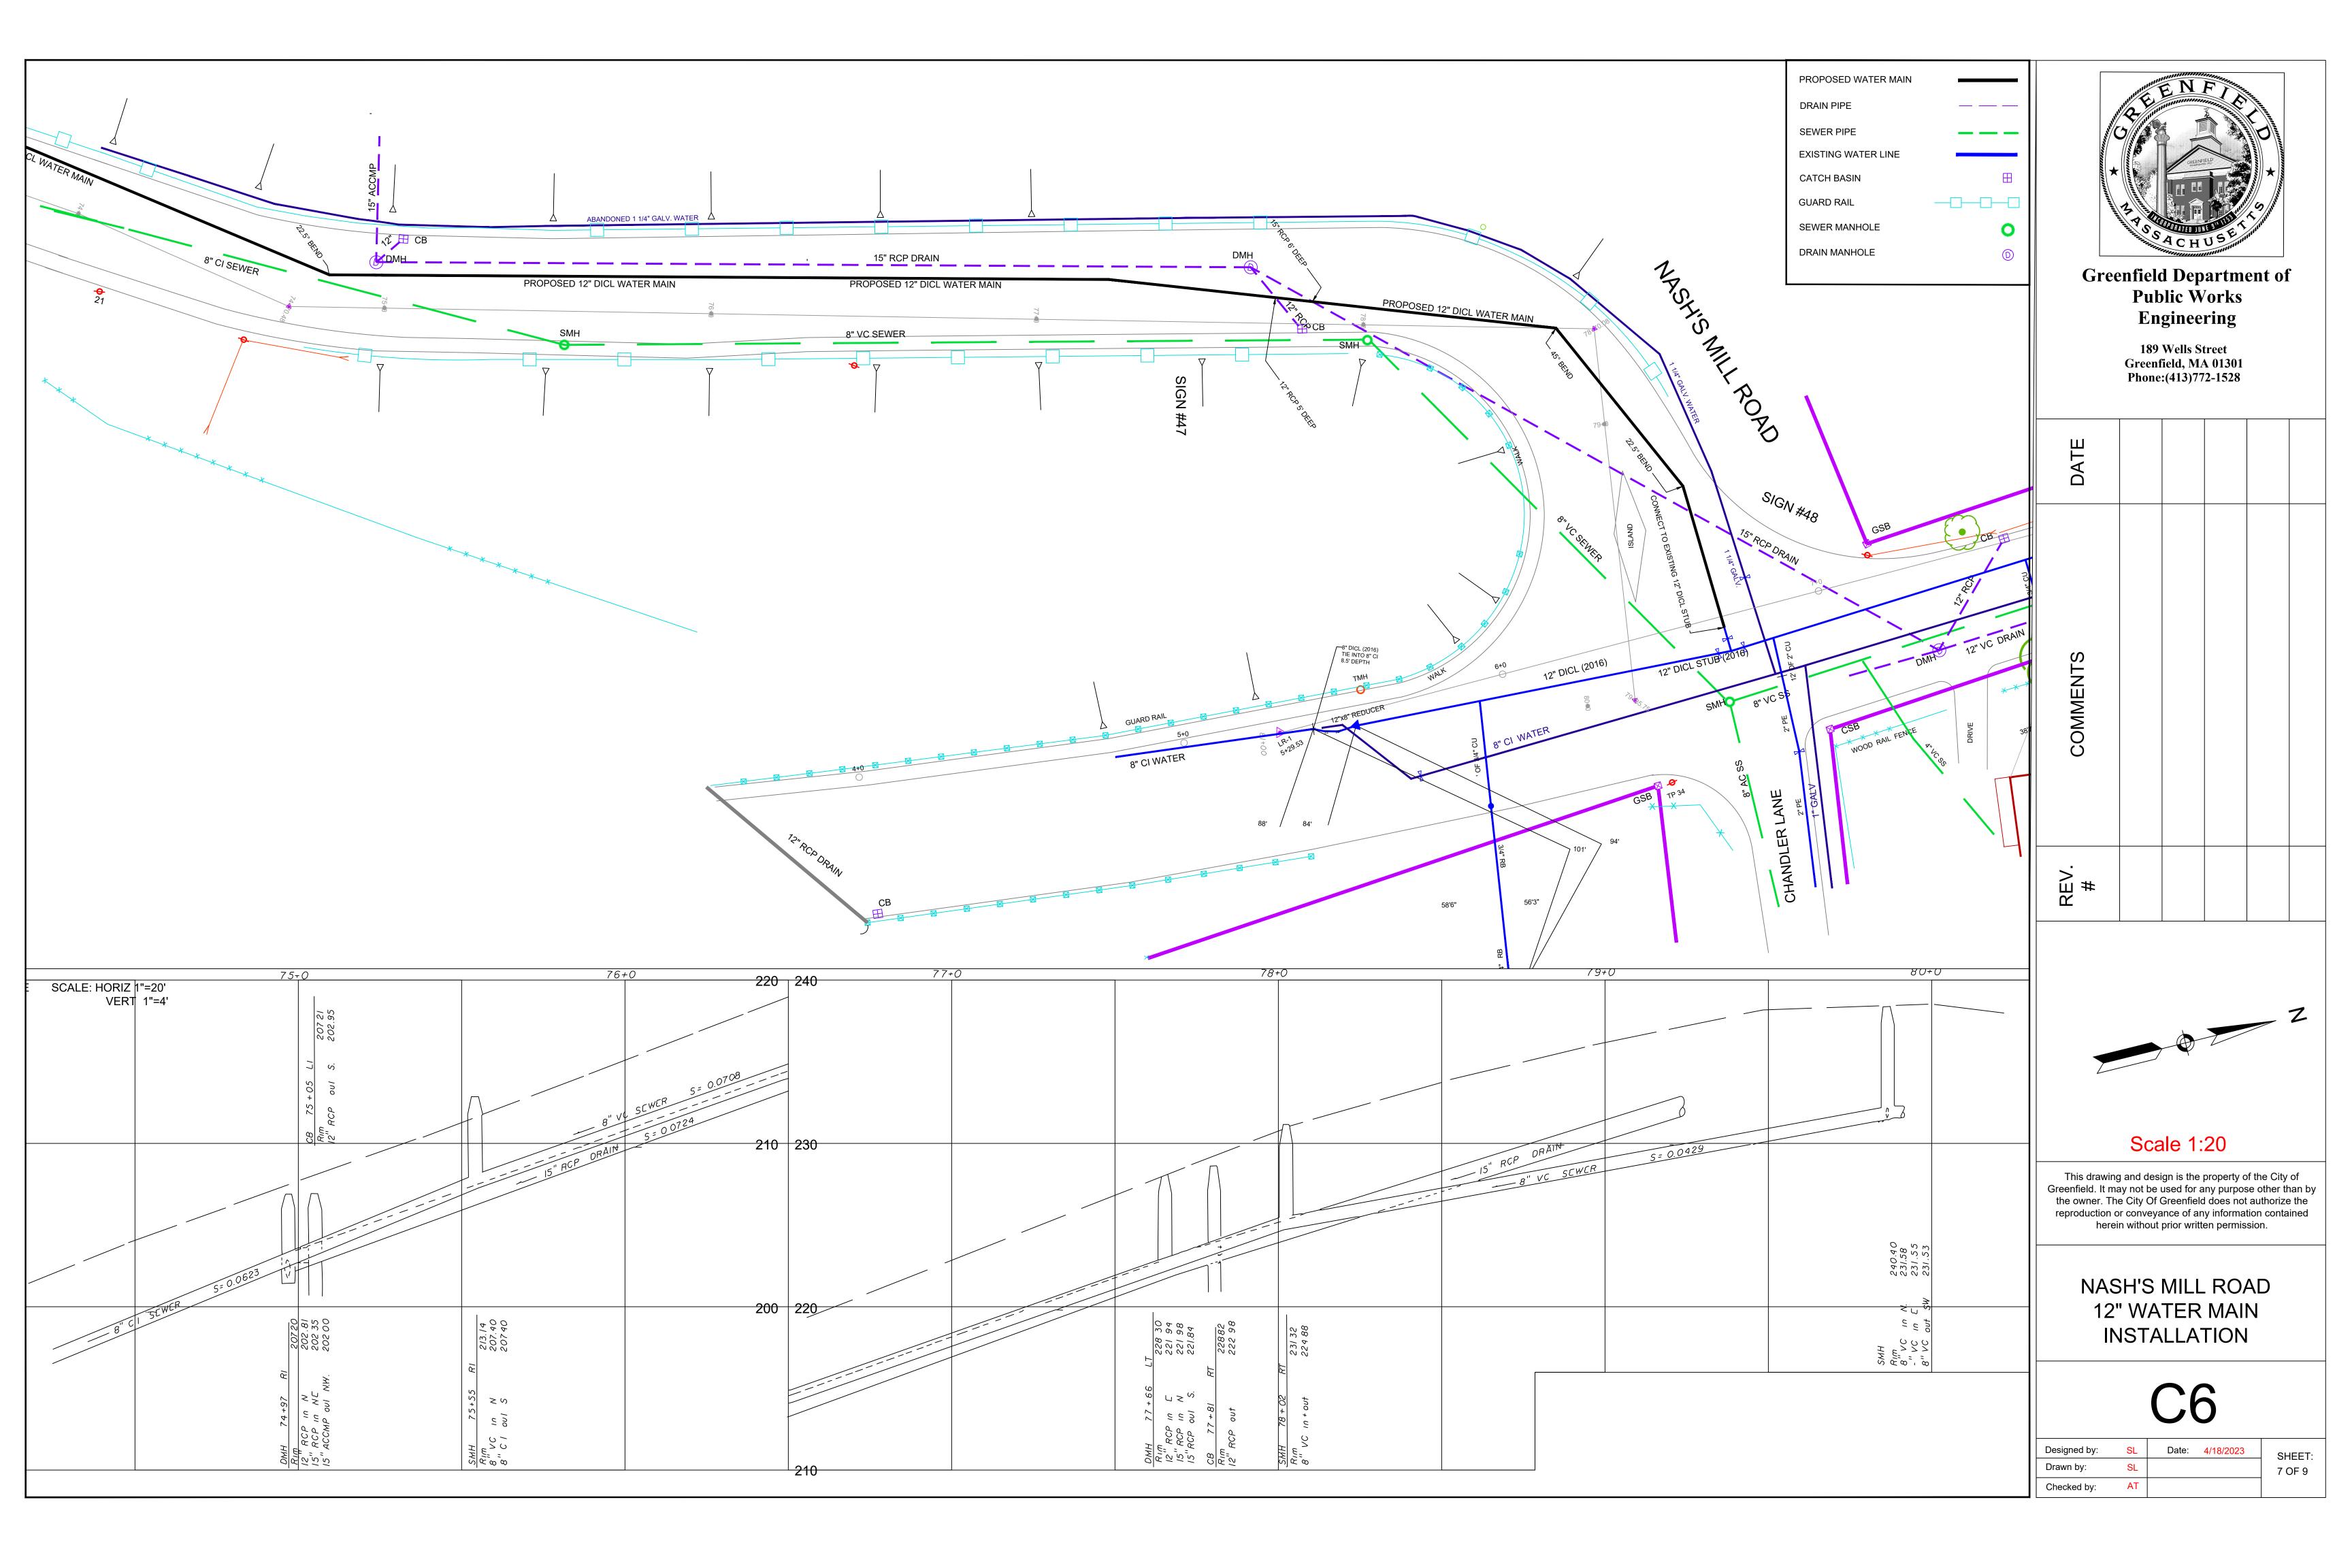

The work consists of construction and testing of approximately 1,983 linear feet of new 12-inch DICL water main, approximately 150 feet of which will be hung from the Nash's Mill Road Bridge, and related work to include pipe insulation and trench patching.

#### 1.1 Location and work to be done:

The work herein specified to be done (herein sometimes referred to as the "Work") consists of construction and testing of approximately 1,983 linear feet of new 12-inch DICL water main on Nash's Mill Road, approximately 150 feet of which will be hung from the Nash's Mill Road Bridge, and related work to include pipe insulation and trench patching.