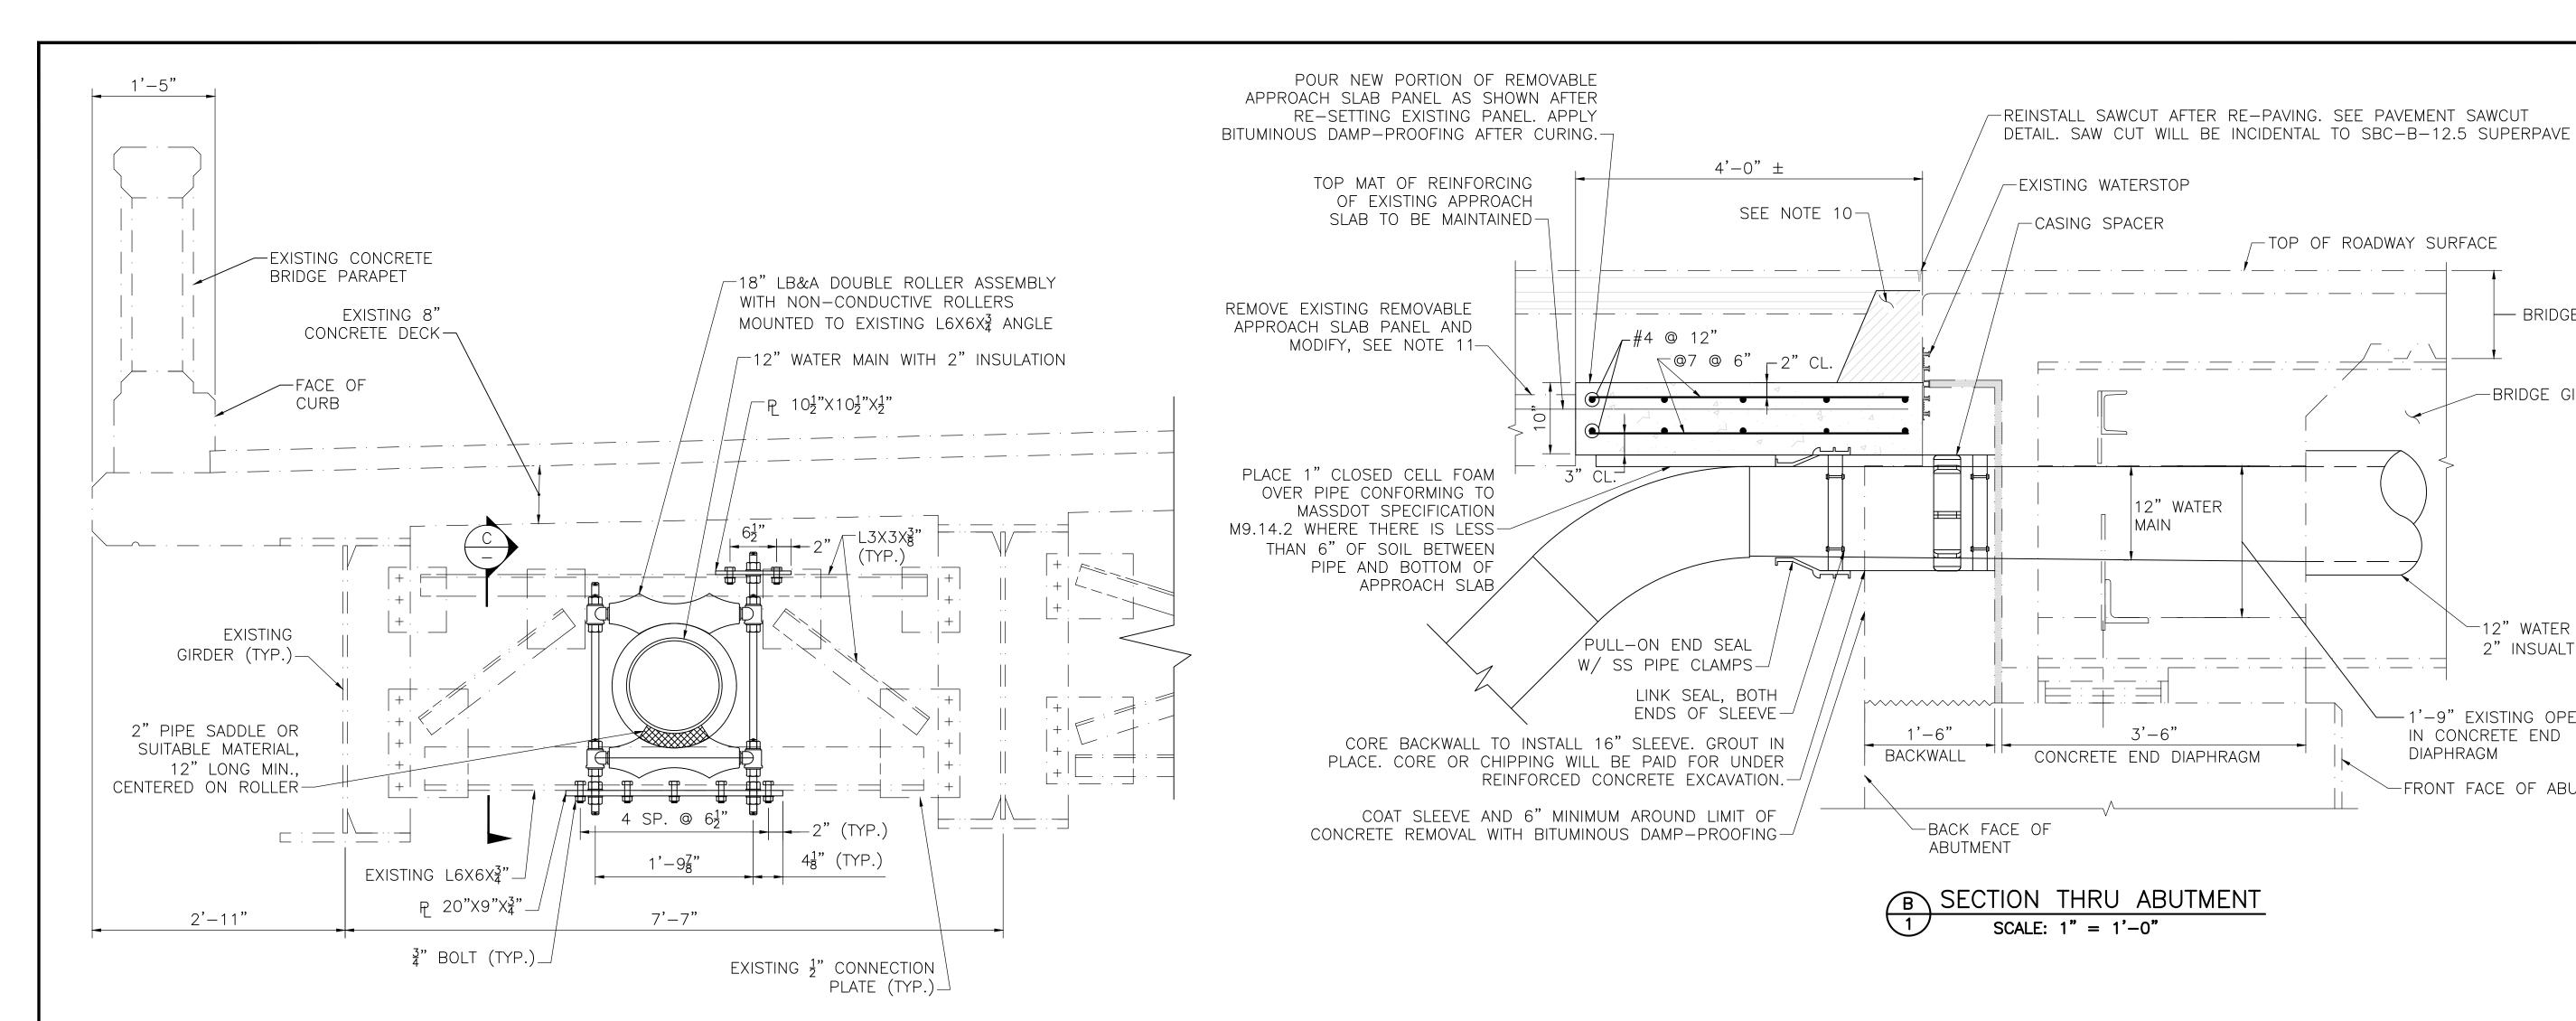

The work consists of construction and testing of approximately 1,983 linear feet of new 12-inch DICL water main, approximately 150 feet of which will be hung from the Nash's Mill Road Bridge, and related work to include pipe insulation and trench patching.

#### 1.1 Location and work to be done:

The work herein specified to be done (herein sometimes referred to as the "Work") consists of construction and testing of approximately 1,983 linear feet of new 12-inch DICL water main on Nash's Mill Road, approximately 150 feet of which will be hung from the Nash's Mill Road Bridge, and related work to include pipe insulation and trench patching.