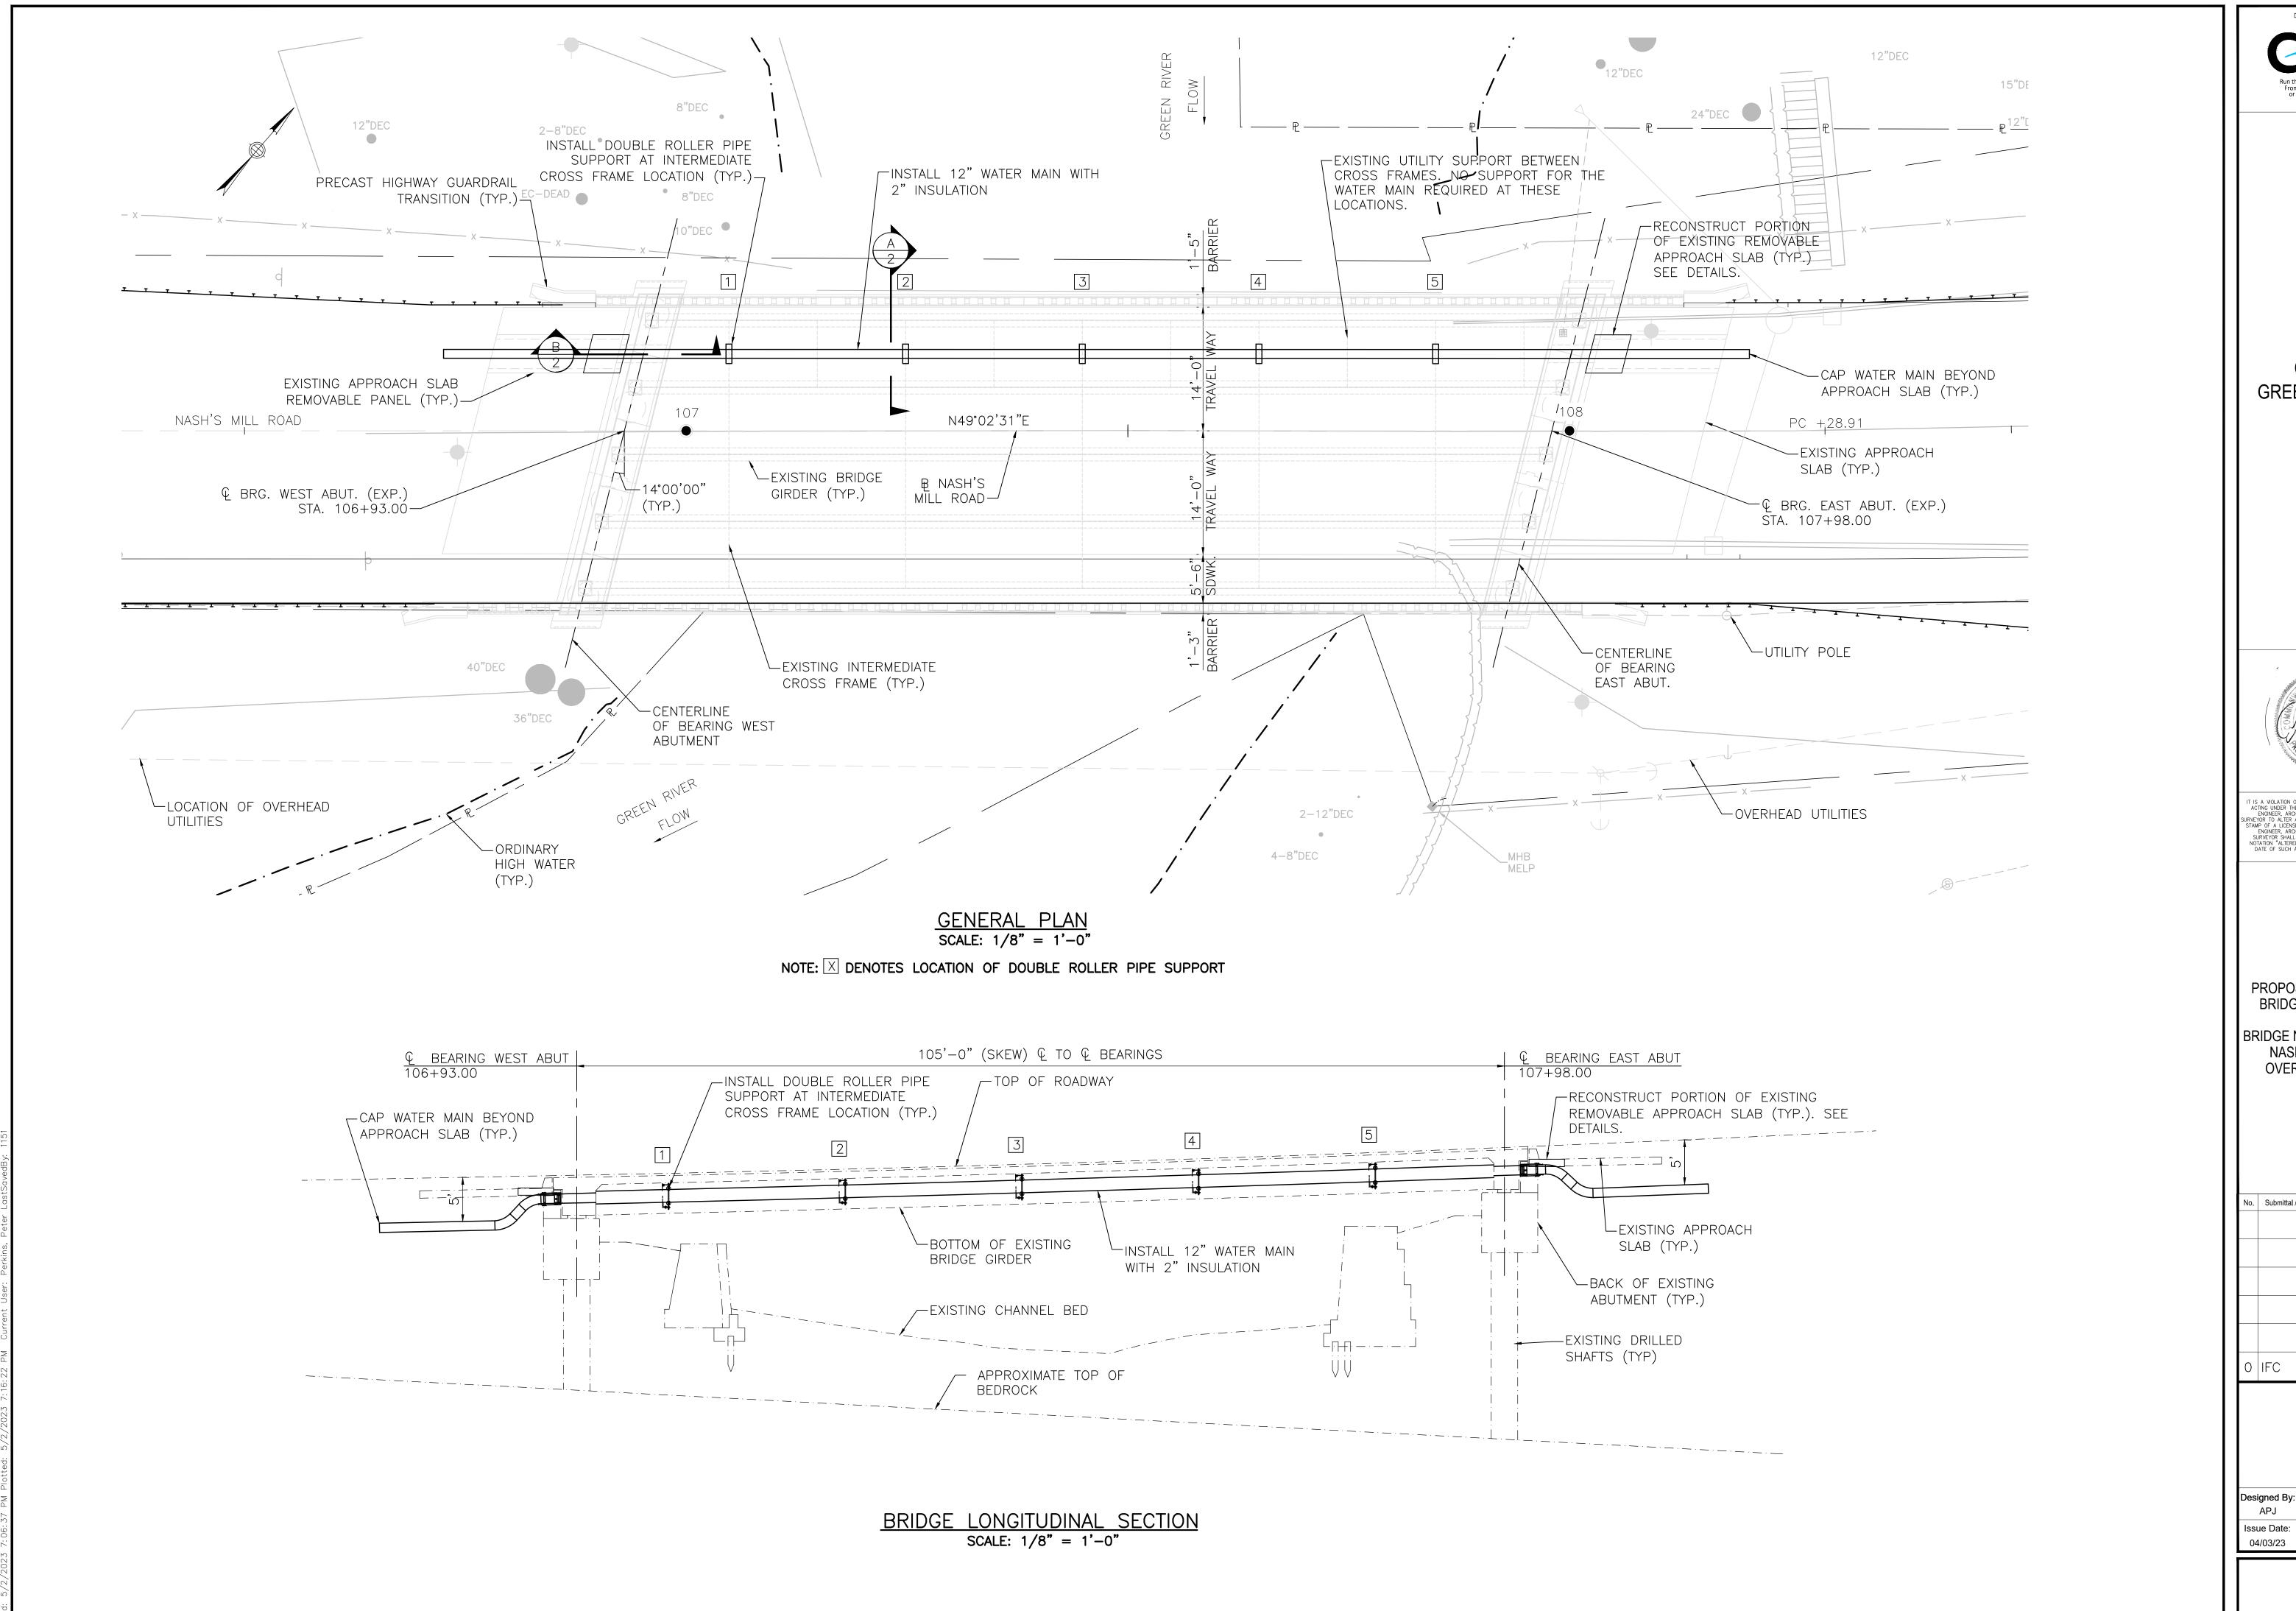

The work consists of construction and testing of approximately 1,983 linear feet of new 12-inch DICL water main, approximately 150 feet of which will be hung from the Nash's Mill Road Bridge, and related work to include pipe insulation and trench patching.

#### 1.1 Location and work to be done:

The work herein specified to be done (herein sometimes referred to as the "Work") consists of construction and testing of approximately 1,983 linear feet of new 12-inch DICL water main on Nash's Mill Road, approximately 150 feet of which will be hung from the Nash's Mill Road Bridge, and related work to include pipe insulation and trench patching.