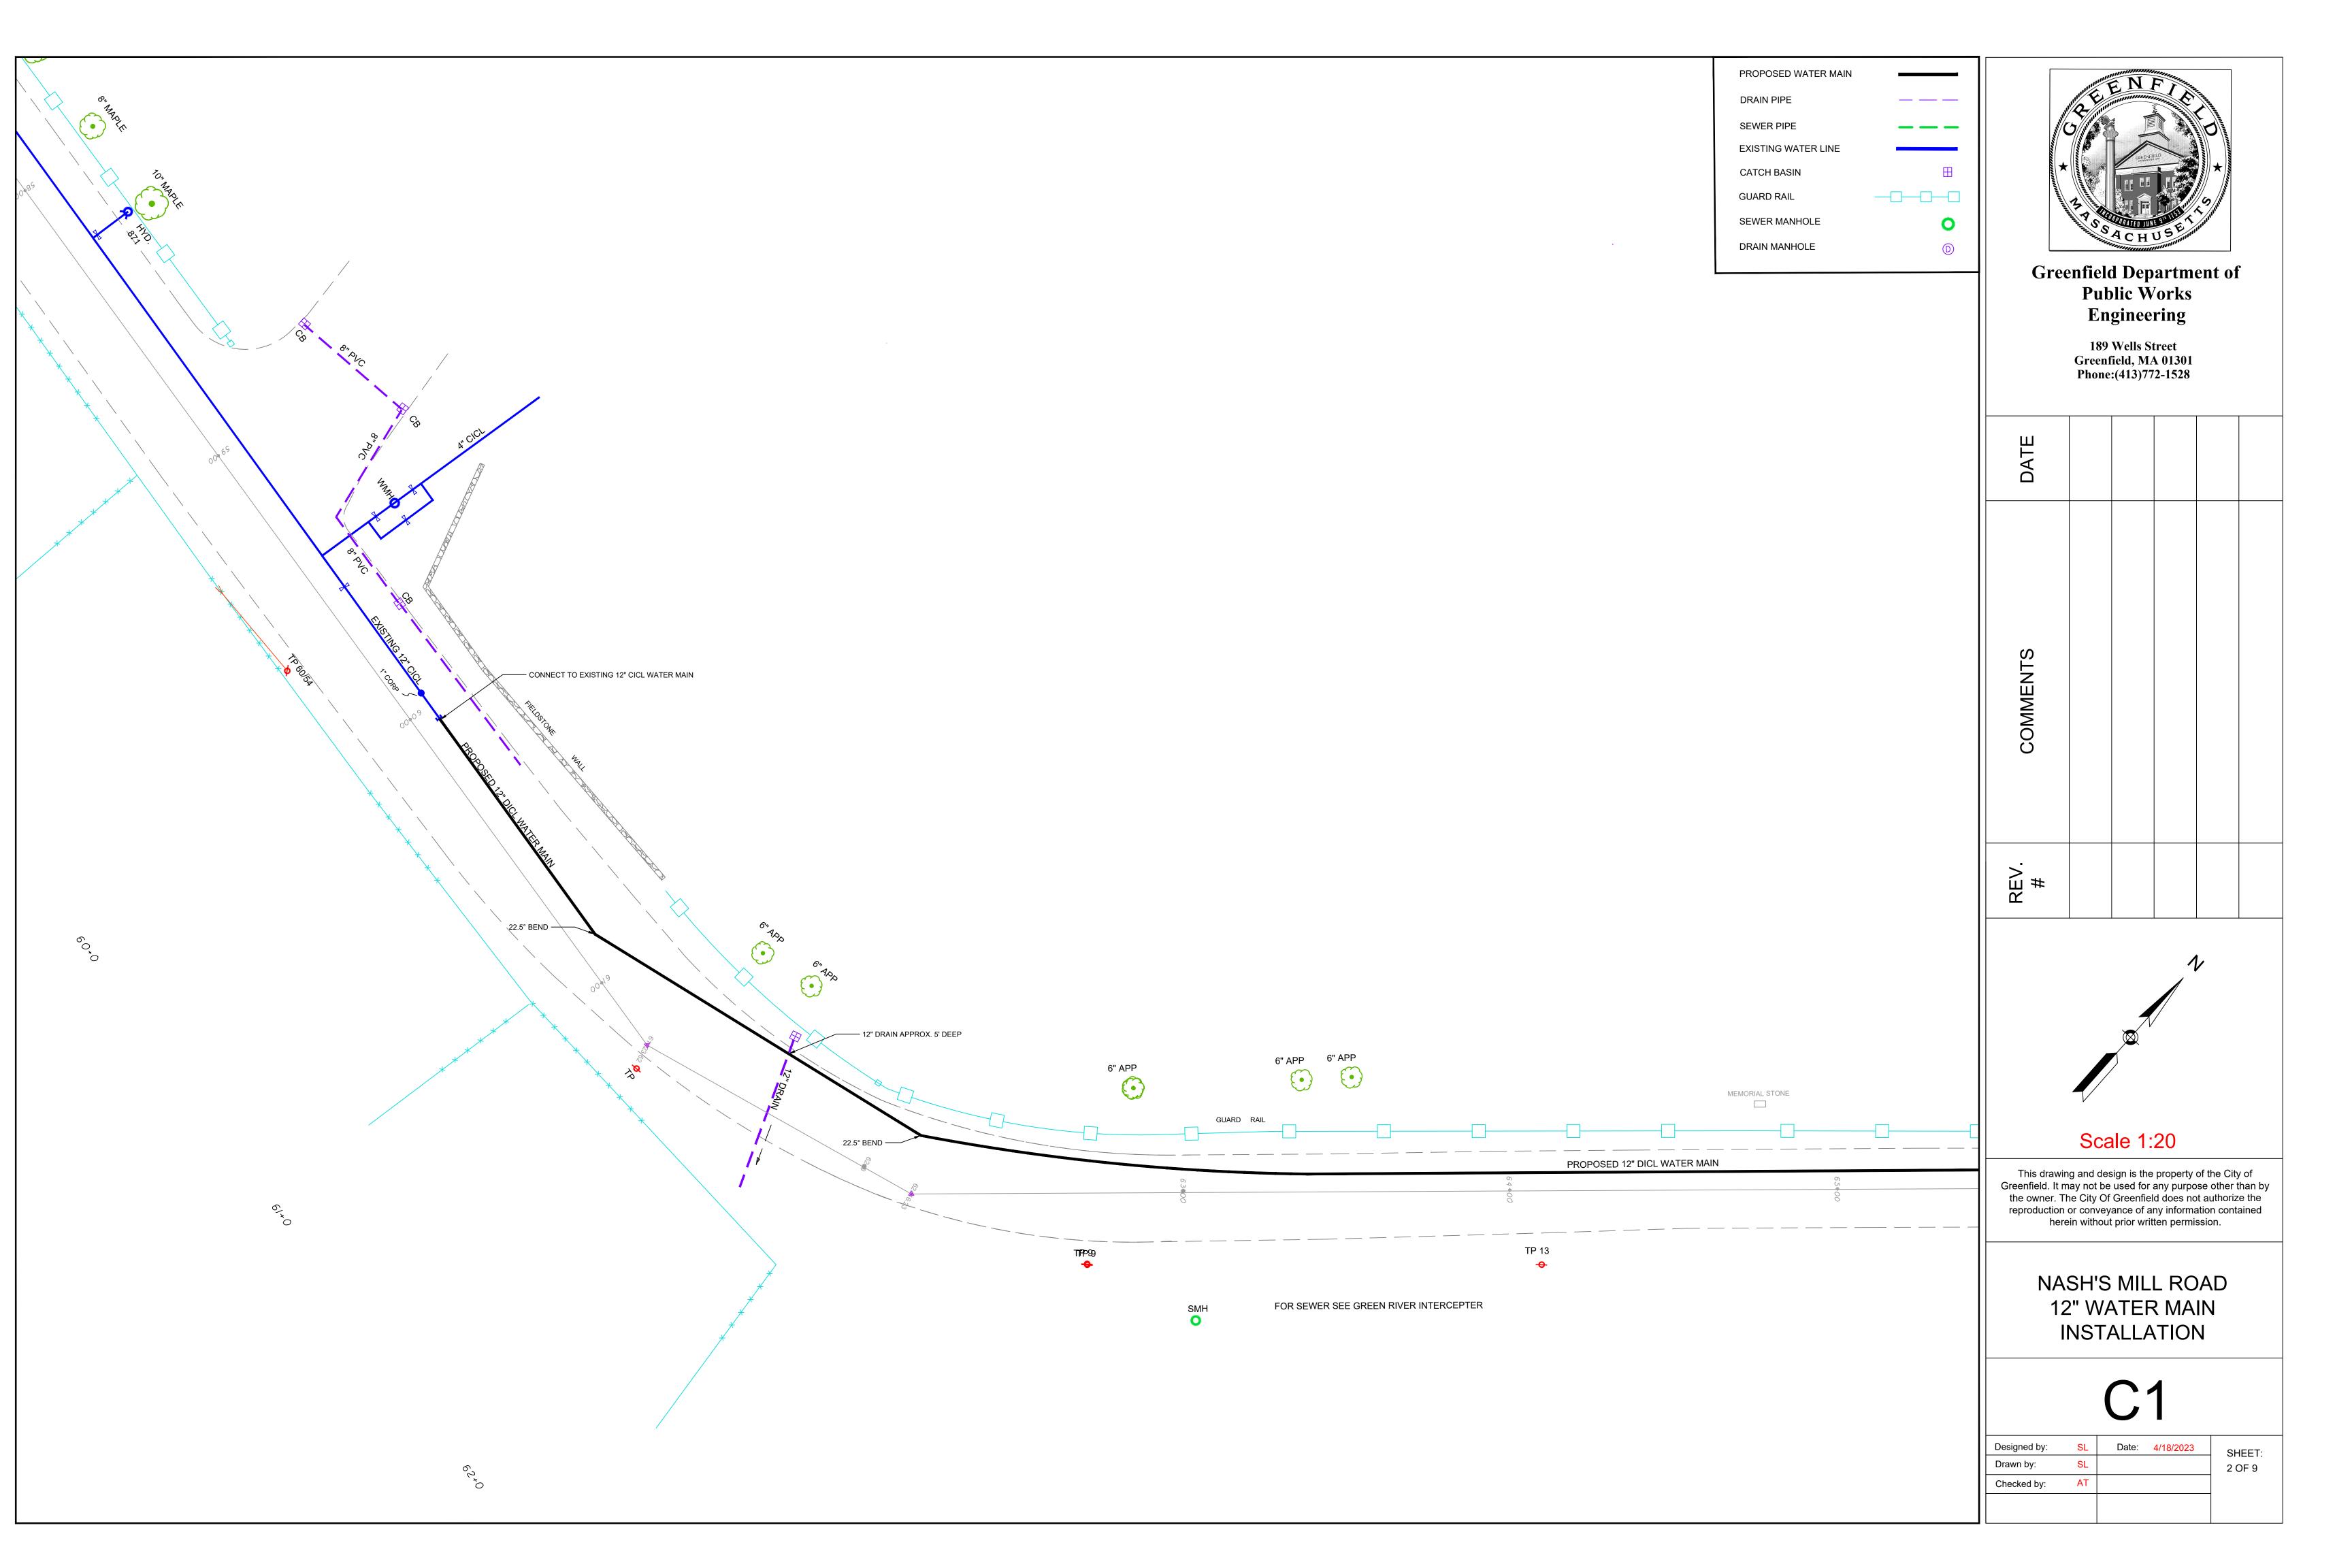

The work consists of construction and testing of approximately 1,983 linear feet of new 12-inch DICL water main, approximately 150 feet of which will be hung from the Nash's Mill Road Bridge, and related work to include pipe insulation and trench patching.

#### 1.1 Location and work to be done:

The work herein specified to be done (herein sometimes referred to as the "Work") consists of construction and testing of approximately 1,983 linear feet of new 12-inch DICL water main on Nash's Mill Road, approximately 150 feet of which will be hung from the Nash's Mill Road Bridge, and related work to include pipe insulation and trench patching.