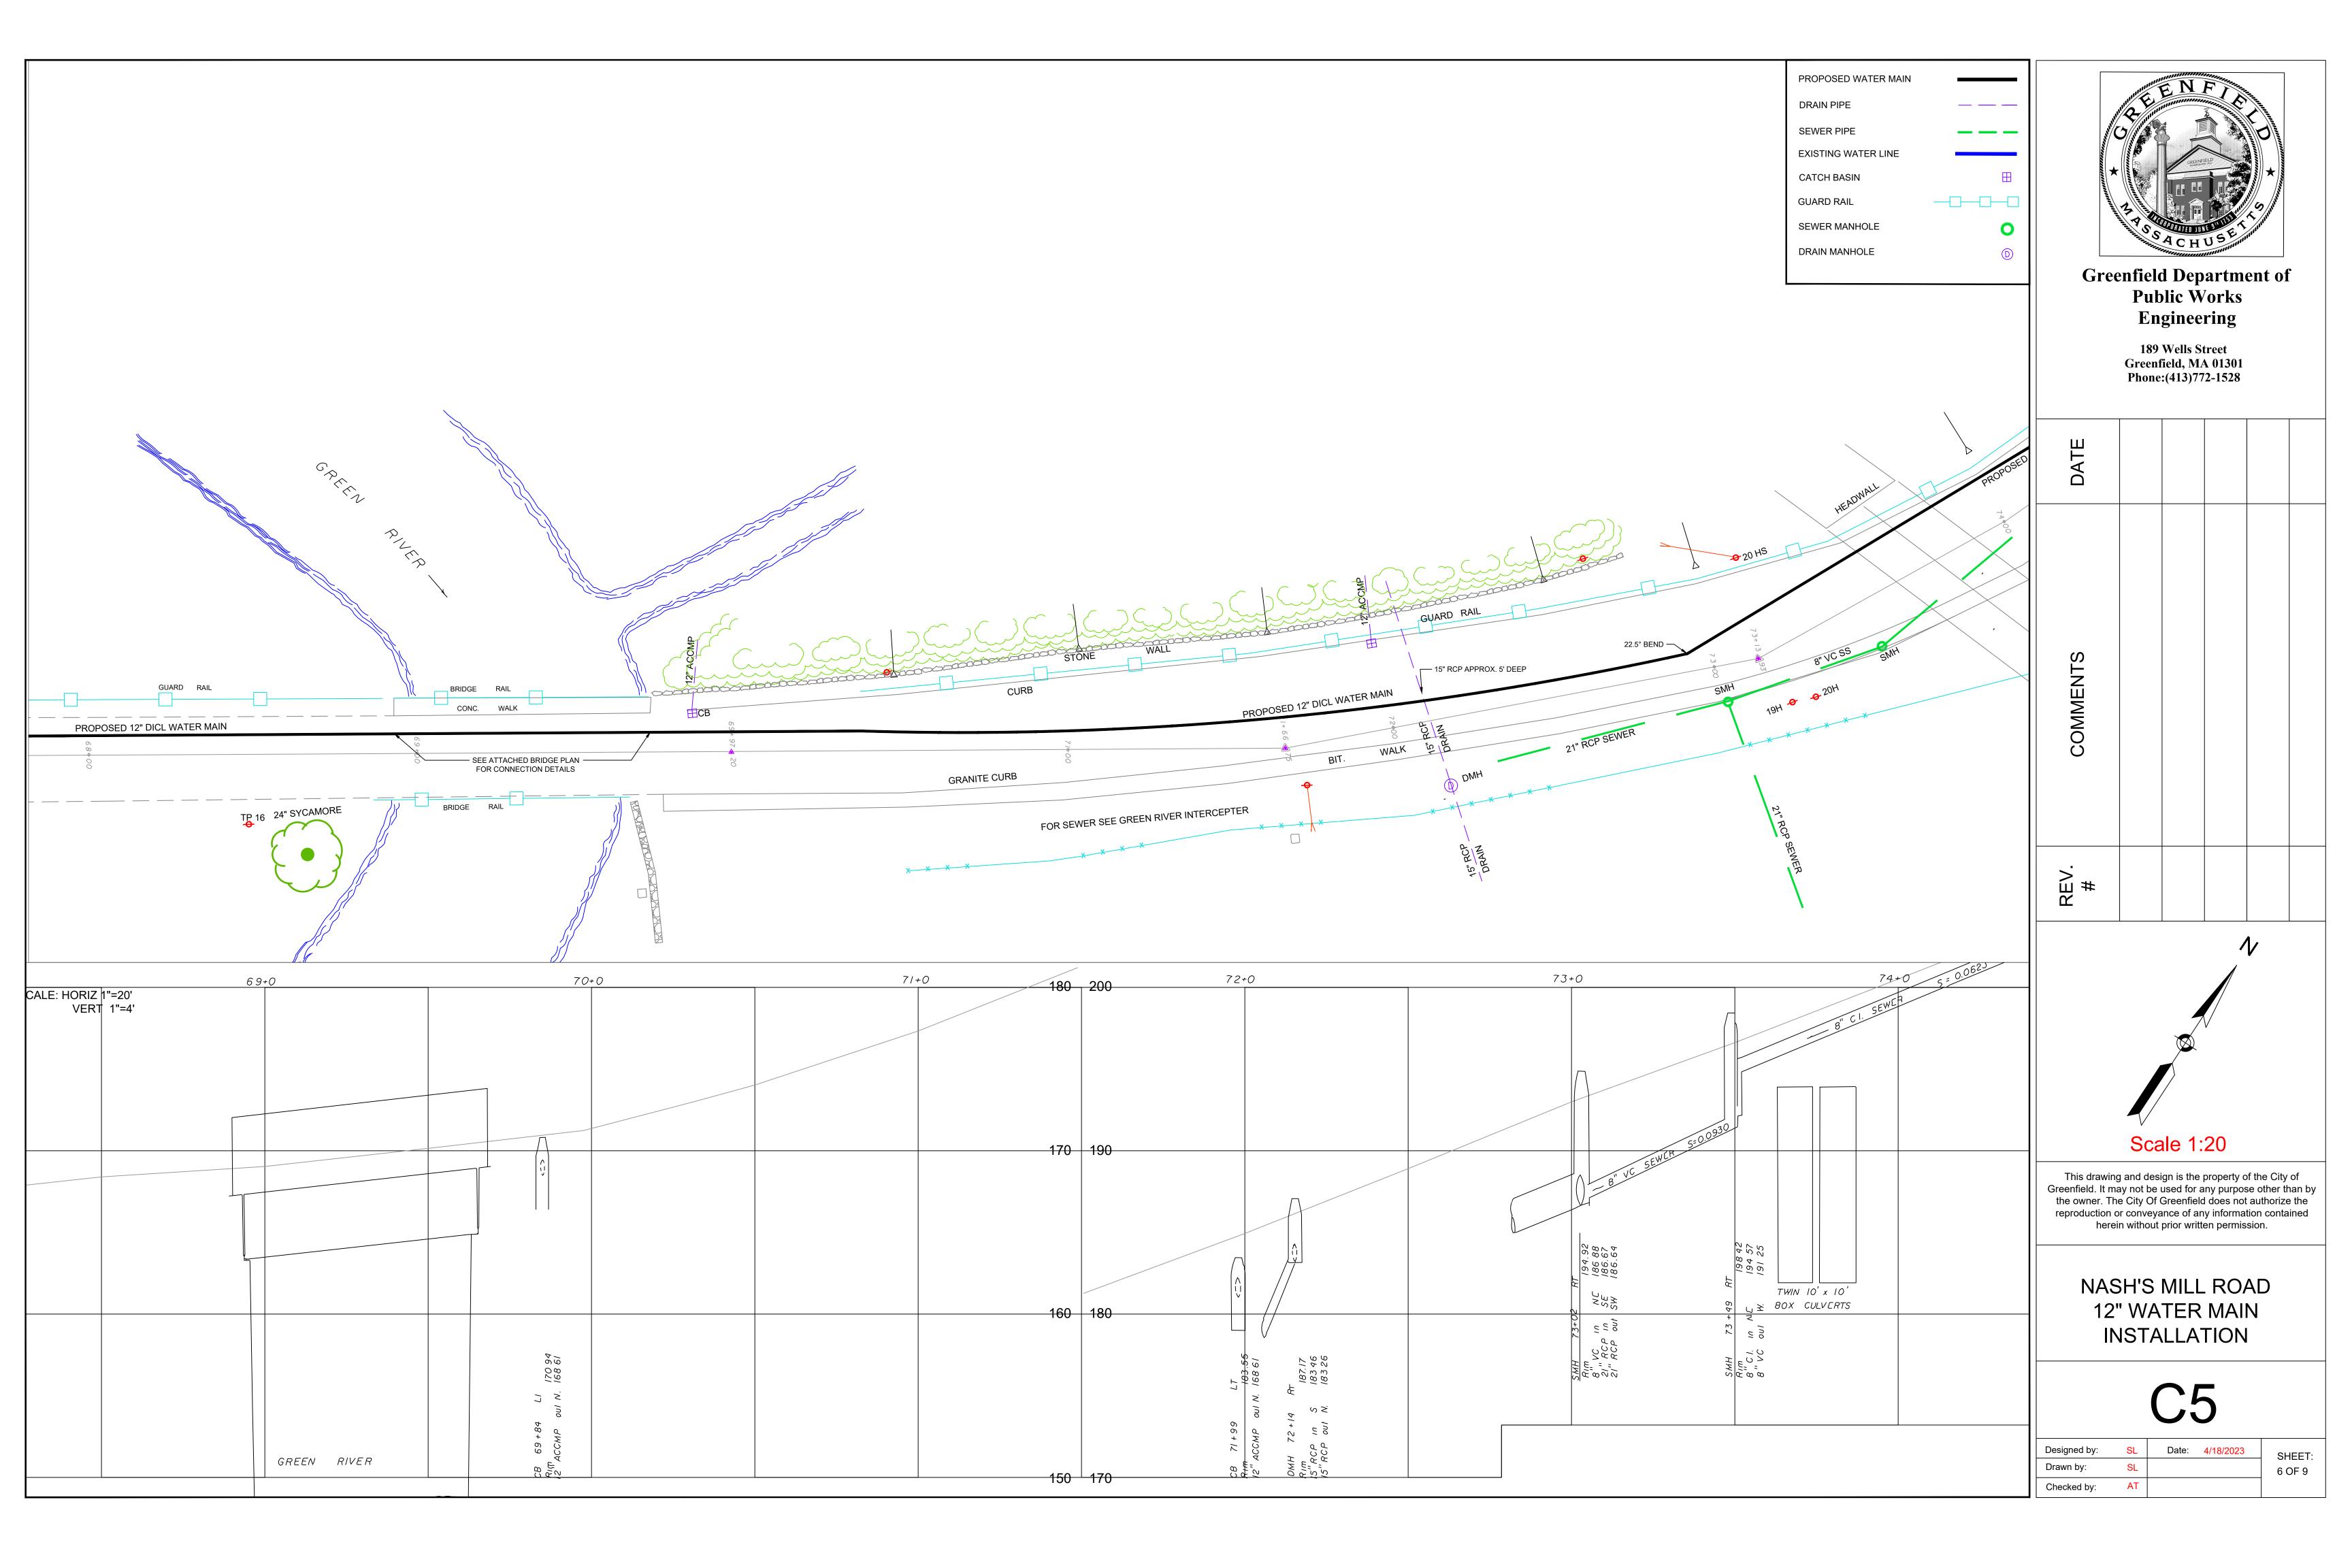

The work consists of construction and testing of approximately 1,983 linear feet of new 12-inch DICL water main, approximately 150 feet of which will be hung from the Nash's Mill Road Bridge, and related work to include pipe insulation and trench patching.

#### 1.1 Location and work to be done:

The work herein specified to be done (herein sometimes referred to as the "Work") consists of construction and testing of approximately 1,983 linear feet of new 12-inch DICL water main on Nash's Mill Road, approximately 150 feet of which will be hung from the Nash's Mill Road Bridge, and related work to include pipe insulation and trench patching.