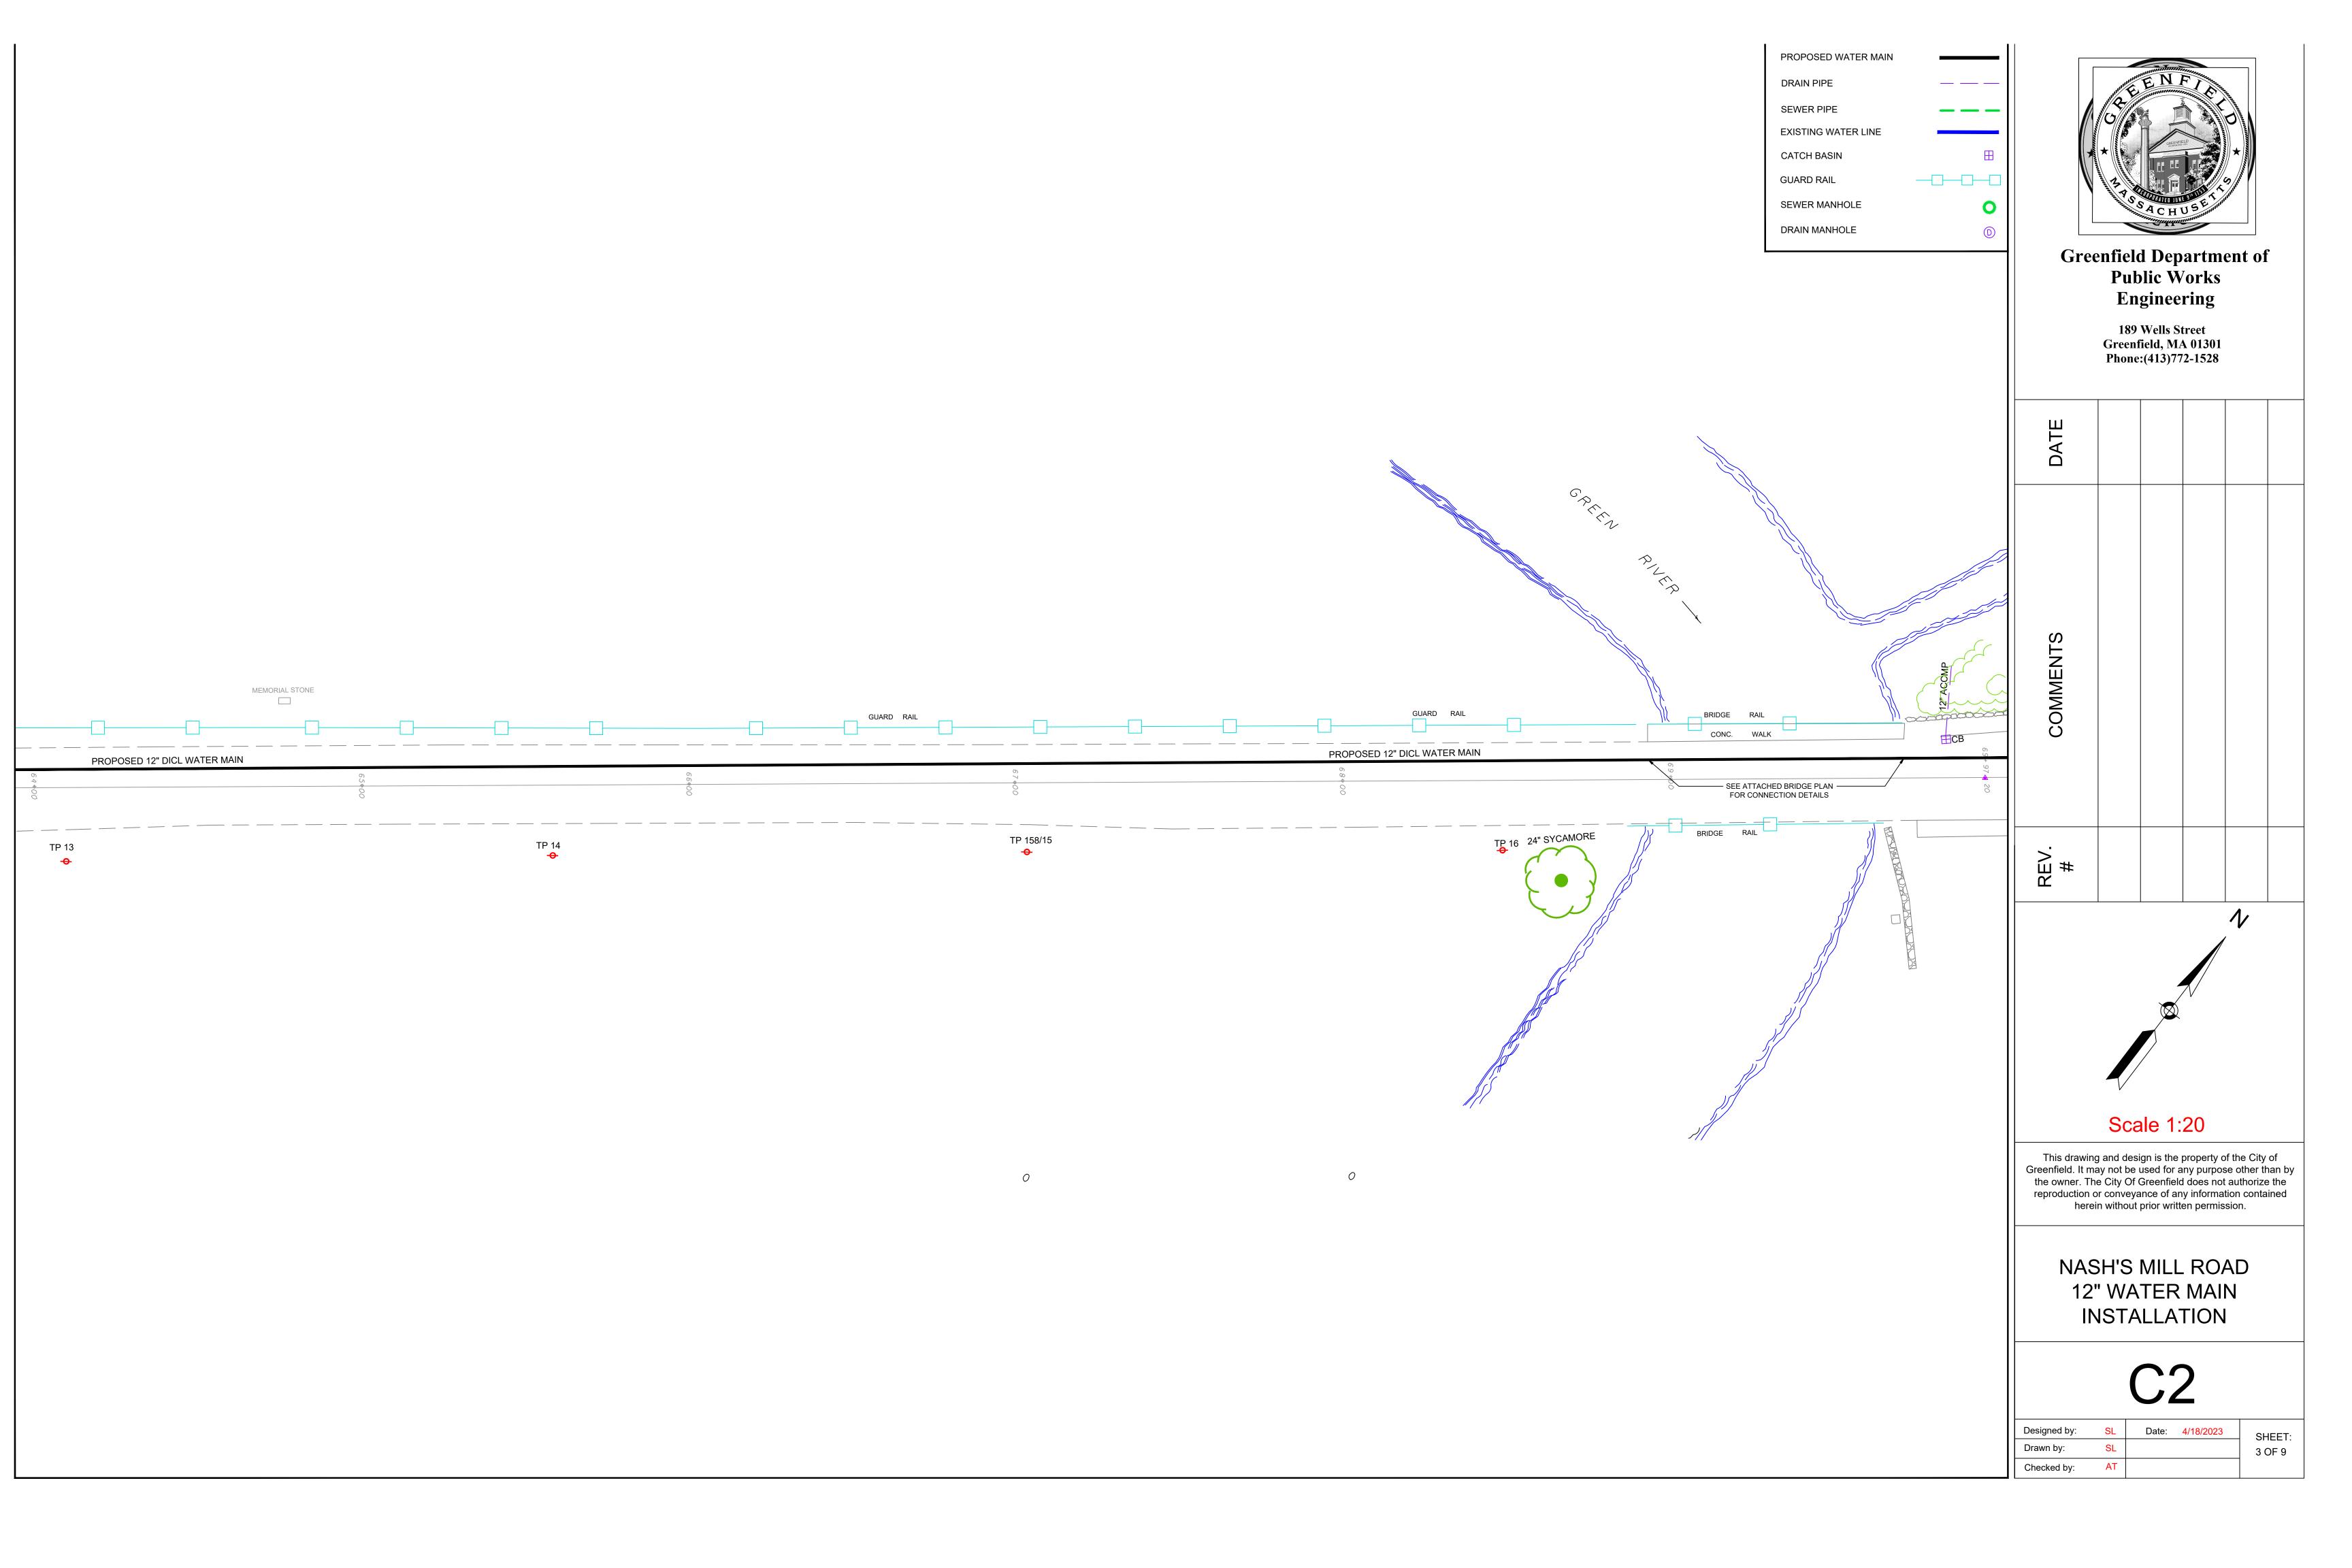

The work consists of construction and testing of approximately 1,983 linear feet of new 12-inch DICL water main, approximately 150 feet of which will be hung from the Nash's Mill Road Bridge, and related work to include pipe insulation and trench patching.

#### 1.1 Location and work to be done:

The work herein specified to be done (herein sometimes referred to as the "Work") consists of construction and testing of approximately 1,983 linear feet of new 12-inch DICL water main on Nash's Mill Road, approximately 150 feet of which will be hung from the Nash's Mill Road Bridge, and related work to include pipe insulation and trench patching.