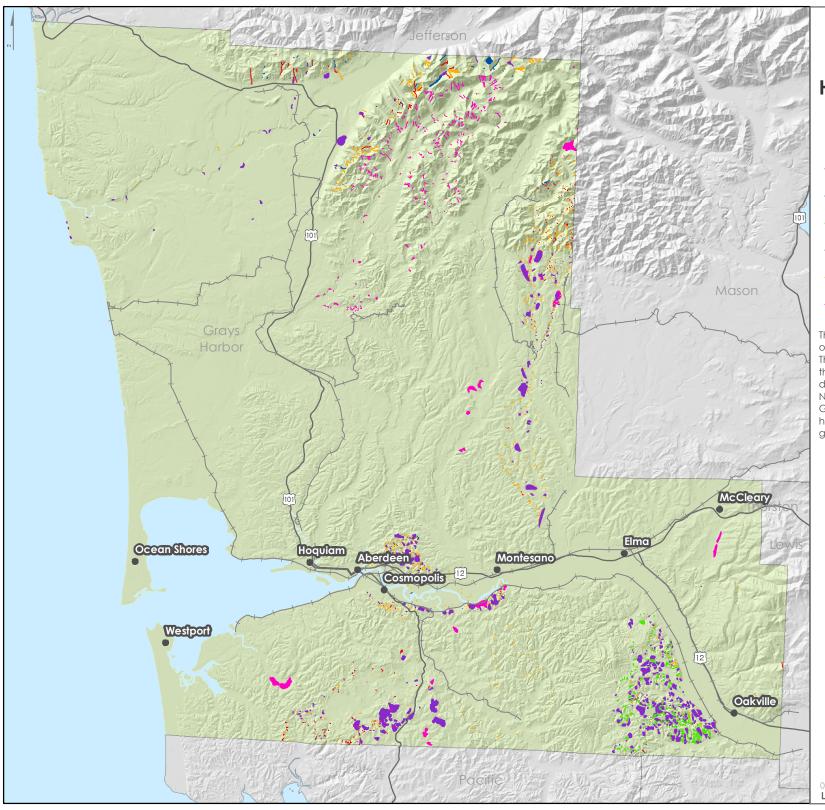

## Hazard Mitigation Plan Landslide Hazards

Historic Landslide Types

- Debris Flow
- Debris Slide & Avalanches
- Deep-Seated Earthflow
- Deep-Seated Undifferentiated
- Shallow Undifferentiated
- Unknown Landslide Type

The historic landslide hazard types depicted on the map are for planning purposes only. The location of these historic landslides and the type of landslide that occured were derived from the Washington State Dept. of Natural Resources (WADNR) - Division of Geology & Earth Resources. July, 2022; http://www.dnr.wa.gov/publications/ger\_portal\_landslides\_landforms