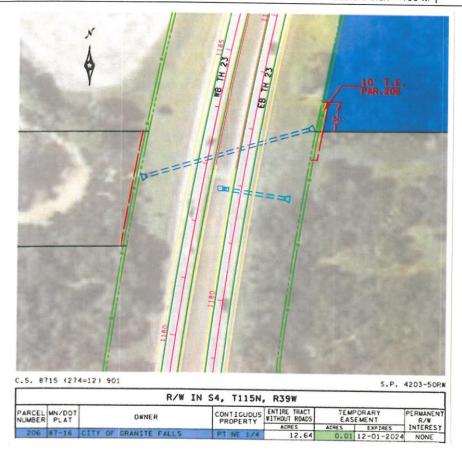

Adopted by the City Council this 18<sup>th</sup> day of March, 2019.

David Smiglewski Mayor

ATTEST:

Joan M. Taylor City Clerk

With second by Nordaune, the resolution was adopted unanimously.

EASEMENT: The Minnesota Department of Transportation has requested a temporary easement of city property adjacent to Highway 23 which will result in a temporary occupancy in order to complete culvert work along the east side of TH 23. Following discussion B. Peterson introduced a resolution and moved its adoption approving the temporary easement as requested by MnDOT.

## **RESOLUTION NO. 19-47**

# RESOLUTION GRANTING TEMPORARY EASEMENT TO THE MINNESOTA DEPARTMENT OF TRANSPORTATION

WHEREAS, in order to complete culvert work on TH 23 a temporary easement has been requested by the Minnesota Department of Transportation; and

WHEREAS, this temporary easement is shown in Exhibit A attached hereto; and

WHEREAS, the temporary easement will be used to allow construction equipment room to excavate for a proposed culver end; and

WHEREAS, this temporary easement may be considered a temporary occupancy of Section 4(f) lands per Federal Register Rules and Regulations 23 CFR 7774.12(d); however, the temporary occupancy may not constitute a Section 4(f) use when all conditions of the agreement are satisfied.

NOW, THEREFORE, BE IT RESOLVED BY THE CITY COUNCIL OF GRANITE FALLS, MINNESOTA, approving the temporary easement to the Minnesota Department of Transportation as requested.

Adopted by the City Council this 18<sup>th</sup> day of March, 2019.

## **Affected Parcel**

RIGHT OF WAY PARCEL LAYOUT

Control Section: 8715 (274=12) 901 State Project: 4203-50RW Owner: City Of Granite Falls

County: Yellow Medicine

Parcel Number: 206 Sheet 1 of 1 Scale 1 inch = 100 ft. |