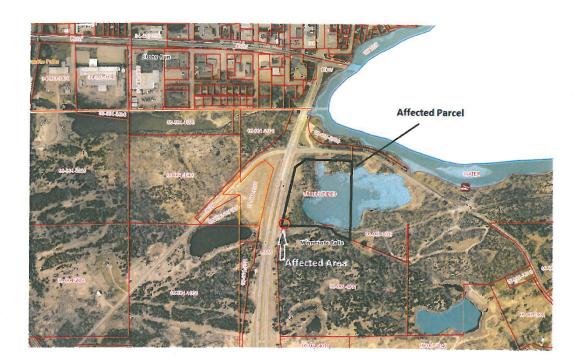

Adopted by the City Council this 18<sup>th</sup> day of March, 2019.

David Smiglewski Mayor

ATTEST:

Joan M. Taylor City Clerk

With second by Nordaune, the resolution was adopted unanimously.

EASEMENT: The Minnesota Department of Transportation has requested a temporary easement of city property adjacent to Highway 23 which will result in a temporary occupancy in order to complete culvert work along the east side of TH 23. Following discussion B. Peterson introduced a resolution and moved its adoption approving the temporary easement as requested by MnDOT.

## **RESOLUTION NO. 19-47**

# RESOLUTION GRANTING TEMPORARY EASEMENT TO THE MINNESOTA DEPARTMENT OF TRANSPORTATION

WHEREAS, in order to complete culvert work on TH 23 a temporary easement has been requested by the Minnesota Department of Transportation; and

WHEREAS, this temporary easement is shown in Exhibit A attached hereto; and

WHEREAS, the temporary easement will be used to allow construction equipment room to excavate for a proposed culver end; and

WHEREAS, this temporary easement may be considered a temporary occupancy of Section 4(f) lands per Federal Register Rules and Regulations 23 CFR 7774.12(d); however, the temporary occupancy may not constitute a Section 4(f) use when all conditions of the agreement are satisfied.

NOW, THEREFORE, BE IT RESOLVED BY THE CITY COUNCIL OF GRANITE FALLS, MINNESOTA, approving the temporary easement to the Minnesota Department of Transportation as requested.

Adopted by the City Council this 18<sup>th</sup> day of March, 2019.

## **Affected Parcel**

RIGHT OF WAY PARCEL LAYOUT

Control Section: 8715 (274=12) 901 State Project: 4203-50RW Owner: City Of Granite Falls

County: Yellow Medicine

Parcel Number: 206 Sheet 1 of 1 Scale 1 inch = 100 ft. |