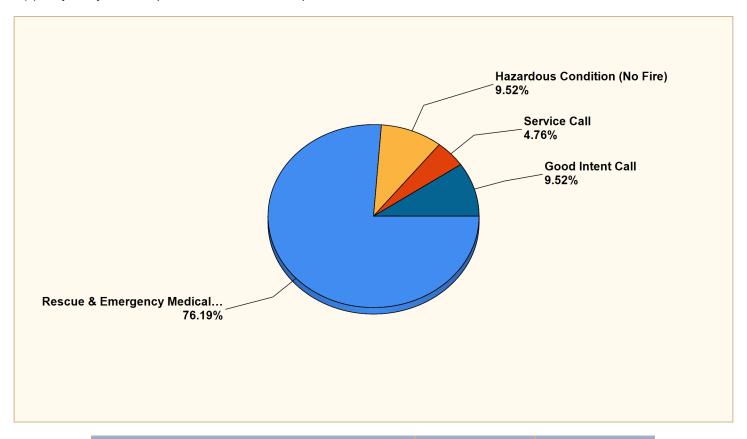

| 6           | 100%       |

| Detailed Breakdown by Incident Type                    |   |        |  |  |  |
|--------------------------------------------------------|---|--------|--|--|--|
| INCIDENT TYPE # INCIDENTS % of TOTAL                   |   |        |  |  |  |
| 311 - Medical assist, assist EMS crew                  | 2 | 33.33% |  |  |  |
| 321 - EMS call, excluding vehicle accident with injury | 3 | 50%    |  |  |  |
| 611 - Dispatched & cancelled en route                  | 1 | 16.67% |  |  |  |
| TOTAL INCIDENTS:                                       | 6 | 100%   |  |  |  |

Evart, MI

This report was generated on 3/13/2022 12:05:20 PM



#### Breakdown by Major Incident Types for Date Range

Zone(s): City - City of Evart | Start Date: 02/01/2022 | End Date: 02/28/2022



| MAJOR INCIDENT TYPE                | # INCIDENTS | % of TOTAL |
|------------------------------------|-------------|------------|
| Rescue & Emergency Medical Service | 16          | 76.19%     |
| Hazardous Condition (No Fire)      | 2           | 9.52%      |
| Service Call                       | 1           | 4.76%      |
| Good Intent Call                   | 2           | 9.52%      |
| TOTAL                              | 21          | 100%       |

| Detailed Breakdown by Incident Type                    |    |        |  |  |  |  |
|--------------------------------------------------------|----|--------|--|--|--|--|
| INCIDENT TYPE # INCIDENTS % of TOTAL                   |    |        |  |  |  |  |
| 311 - Medical assist, assist EMS crew                  | 3  | 14.29% |  |  |