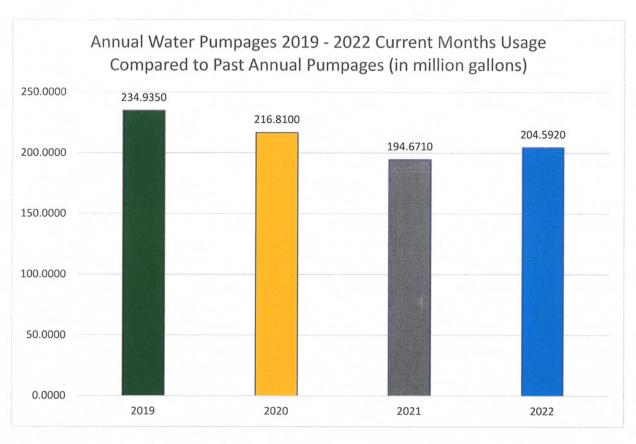

#### 14. Department of Public Works Report/Comment

**L.** DPW Monthly Report – *February 2022* 