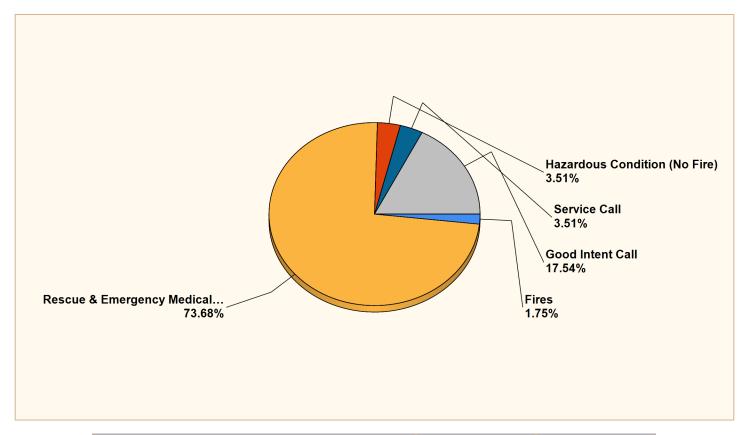

L SECURITY (1,565.28)2,800.00 2,739.00 0.00 97.82 206-850-719.000 LIFE INSURANCE 61.00 206-850-724.000 WORKMENS COMPENSATION 2,500.00 3,750.00 0.00 (1.250.00)150.00 206-850-912.000 LIABILITY INSURANCE 20,000.00 19,365.87 1,725.87 634.13 96.83 2,249.93 Total Dept 850 - FRINGE BENEFITS 27,300.00 29,020.14 (1,720.14)106.30 449,524.00 TOTAL EXPENDITURES 51,205.81 28,977.54 398,318.19 11.39 Fund 206 - FIRE FUND: TOTAL REVENUES 453,681.00 0.00 0.00 453,681.00 0.00 398,318.19 TOTAL EXPENDITURES 449,524.00 51,205.81 28,977.54 11.39 NET OF REVENUES & EXPENDITURES 4,157.00 (51,205.81)(28,977.54)55,362.81 1,231.80

Evart, MI

This report was generated on 3/13/2022 12:04:41 PM



#### Breakdown by Major Incident Types for Date Range

Zone(s): All Zones | Start Date: 02/01/2022 | End Date: 02/28/2022



| MAJOR INCIDENT TYPE                | # INCIDENTS | % of TOTAL |
|------------------------------------|-------------|------------|
| Fires                              | 1           | 1.75%      |
| Rescue & Emergency Medical Service | 42          | 73.68%     |
| Hazardous Condition (No Fire)      | 2           | 3.51%      |
| Service Call                       | 2           | 3.51%      |
| Good Intent Call                   | 10          | 17.54%     |
| TOTAL                              | 57          | 100%       |

| Detailed Breakdown by Incident Type                    |             |            |  |  |  |  |
|--------------------------------------------------------|-------------|------------|--|--|--|--|
| INCIDENT TYPE                                          | # INCIDENTS |