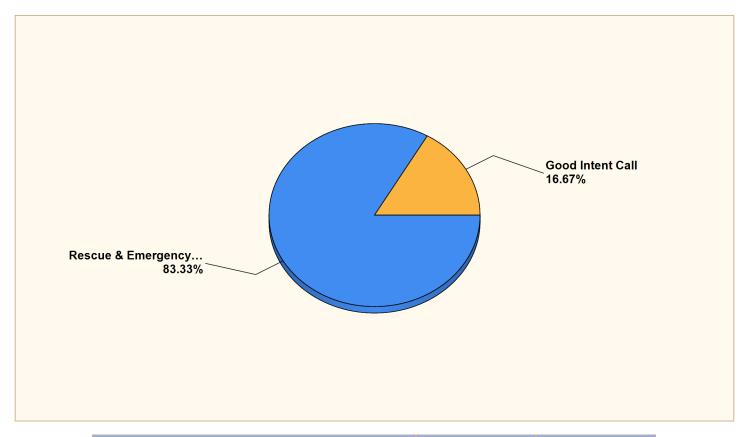

|   |       |  |  |  |
|--------------------------------------------------------|---|-------|--|--|--|
| INCIDENT TYPE # INCIDENTS % of TOTAL                   |   |       |  |  |  |
| 311 - Medical assist, assist EMS crew                  | 1 | 12.5% |  |  |  |
| 321 - EMS call, excluding vehicle accident with injury | 4 | 50%   |  |  |  |
| 322 - Motor vehicle accident with injuries             | 1 | 12.5% |  |  |  |
| 611 - Dispatched & cancelled en route                  | 2 | 25%   |  |  |  |
| TOTAL INCIDENTS:                                       | 8 | 100%  |  |  |  |

Evart, MI

This report was generated on 3/13/2022 12:05:55 PM



#### Breakdown by Major Incident Types for Date Range

Zone(s): Township - Orient Twp | Start Date: 02/01/2022 | End Date: 02/28/2022



| MAJOR INCIDENT TYPE                | # INCIDENTS | % of TOTAL |
|------------------------------------|-------------|------------|
| Rescue & Emergency Medical Service | 5           | 83.33%     |
| Good Intent Call                   | 1           | 16.67%     |
| TOTAL                              | 6           | 100%       |

| Detailed Breakdown by Incident Type                    |   |        |  |  |  |
|--------------------------------------------------------|---|--------|--|--|--|
| INCIDENT TYPE # INCIDENTS % of TOTAL                   |   |        |  |  |  |
| 311 - Medical assist, assist EMS crew                  | 2 | 33.33% |  |  |  |
| 321 - EMS call, excluding vehicle accident with injury | 3 | 50%    |  |  |  |
| 611 - Dispatched & cancelled en route                  | 1 |