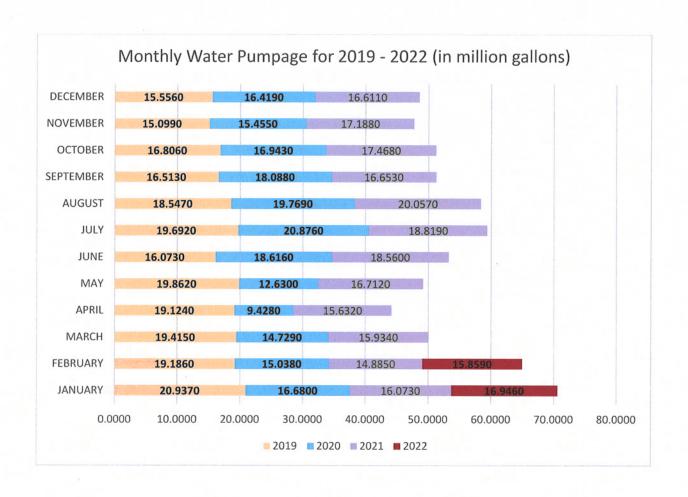

#### 14. Department of Public Works Report/Comment

**L.** DPW Monthly Report – *February 2022* 