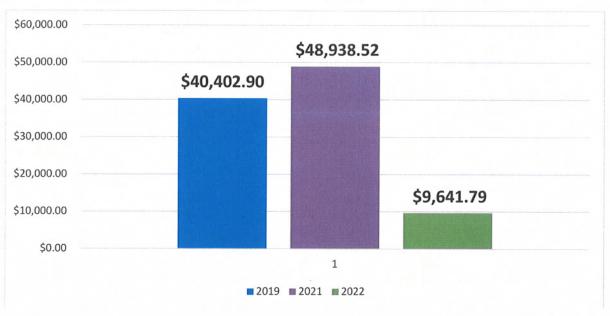

#### 14. Department of Public Works Report/Comment

**L.** DPW Monthly Report – *February 2022* 