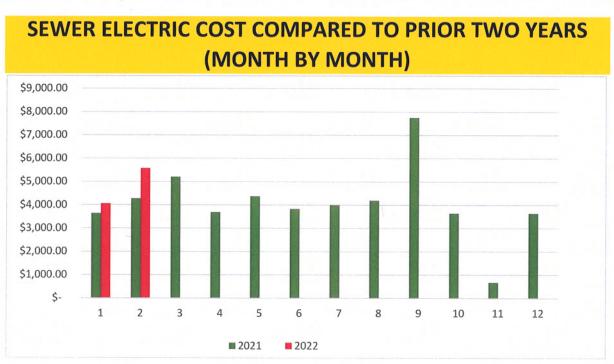

#### 14. Department of Public Works Report/Comment

**L.** DPW Monthly Report – *February 2022* 