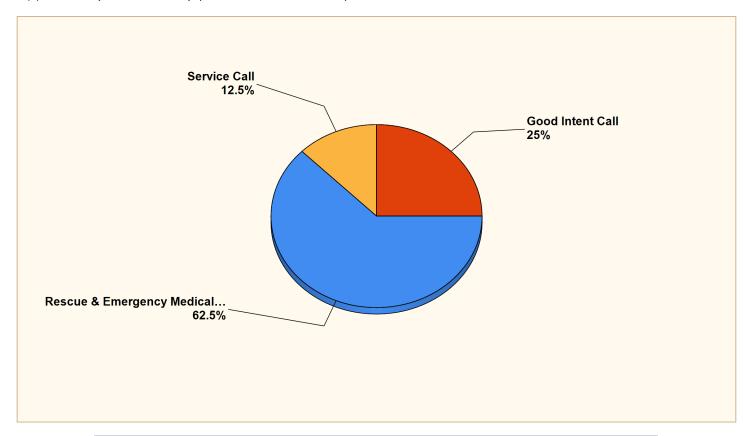

|  |  |
| 322 - Motor vehicle accident with injuries             | 4           | 7.02%      |  |  |  |  |
| 444 - Power line down                                  | 2           | 3.51%      |  |  |  |  |
| 550 - Public service assistance, other                 | 1           | 1.75%      |  |  |  |  |
| 551 - Assist police or other governmental agency       | 1           | 1.75%      |  |  |  |  |
| 611 - Dispatched & cancelled en route                  | 10          | 17.54%     |  |  |  |  |
| TOTAL INCIDENTS:                                       | 57          | 100%       |  |  |  |  |

Evart, MI

This report was generated on 3/13/2022 12:06:11 PM



#### Breakdown by Major Incident Types for Date Range

Zone(s): Township - Osceola Twp | Start Date: 02/01/2022 | End Date: 02/28/2022



| MAJOR INCIDENT TYPE                | # INCIDENTS | % of TOTAL |
|------------------------------------|-------------|------------|
| Rescue & Emergency Medical Service | 5           | 62.5%      |
| Service Call                       | 1           | 12.5%      |
| Good Intent Call                   | 2           | 25%        |
| TOTAL                              | 8           | 100%       |

| Detailed Breakdown by Incident Type                    |             |            |  |  |  |  |
|--------------------------------------------------------|-------------|------------|--|--|--|--|
| INCIDENT TYPE                                          | # INCIDENTS | % of TOTAL |  |  |  |  |
| 311 - Medical assist, assist EMS crew                  | 2           | 25%        |  |  |  |  |
| 321 - E