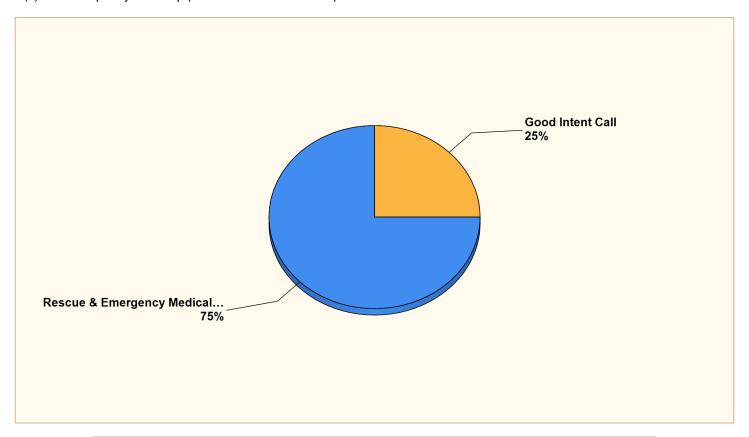

|  |  |  |
| 311 - Medical assist, assist EMS crew                  | 2           | 25%        |  |  |  |  |
| 321 - EMS call, excluding vehicle accident with injury | 1           | 12.5%      |  |  |  |  |
| 322 - Motor vehicle accident with injuries             | 2           | 25%        |  |  |  |  |
| 551 - Assist police or other governmental agency       | 1           | 12.5%      |  |  |  |  |
| 611 - Dispatched & cancelled en route                  | 2           | 25%        |  |  |  |  |
| TOTAL INCIDENTS:                                       | 8           | 100%       |  |  |  |  |

Evart, MI

This report was generated on 3/13/2022 12:06:23 PM



#### Breakdown by Major Incident Types for Date Range

Zone(s): Township - Sylvan Twp | Start Date: 02/01/2022 | End Date: 02/28/2022



| MAJOR INCIDENT TYPE                | # INCIDENTS | % of TOTAL |
|------------------------------------|-------------|------------|
| Rescue & Emergency Medical Service | 6           | 75%        |
| Good Intent Call                   | 2           | 25%        |
| TOTAL                              | 8           | 100%       |

| Detailed Breakdown by Incident Type                    |   |       |  |  |  |
|--------------------------------------------------------|---|-------|--|--|--|
| INCIDENT TYPE # INCIDENTS % of TOTAL                   |   |       |  |  |  |
| 311 - Medical assist, assist EMS crew                  | 1 | 12.5% |  |  |  |
| 321 - EMS call, excluding vehicle accident with injury | 4 | 50%   |  |  |  |
| 322 - Motor vehicle accident with injuries             | 1 | 12.5