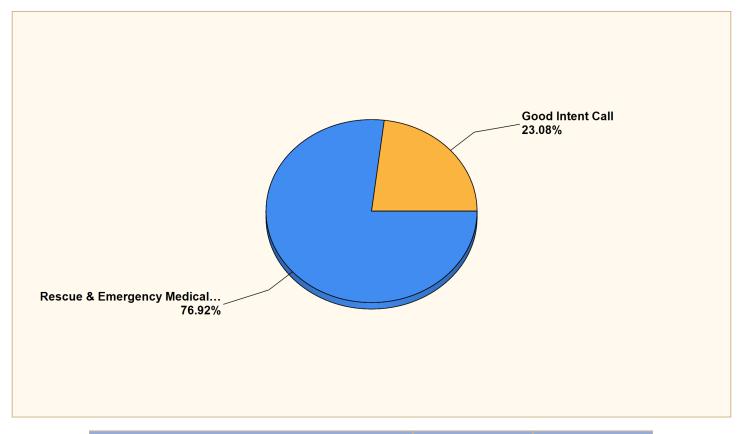

|  |
| 311 - Medical assist, assist EMS crew                  | 3  | 14.29% |  |  |  |  |
| 321 - EMS call, excluding vehicle accident with injury | 12 | 57.14% |  |  |  |  |
| 322 - Motor vehicle accident with injuries             | 1  | 4.76%  |  |  |  |  |
| 444 - Power line down                                  | 2  | 9.52%  |  |  |  |  |
| 550 - Public service assistance, other                 | 1  | 4.76%  |  |  |  |  |
| 611 - Dispatched & cancelled en route                  | 2  | 9.52%  |  |  |  |  |
| TOTAL INCIDENTS:                                       | 21 | 100%   |  |  |  |  |

Evart, MI

This report was generated on 3/13/2022 12:05:39 PM



#### Breakdown by Major Incident Types for Date Range

Zone(s): Township - Evart Twp | Start Date: 02/01/2022 | End Date: 02/28/2022



| MAJOR INCIDENT TYPE                | # INCIDENTS | % of TOTAL |
|------------------------------------|-------------|------------|
| Rescue & Emergency Medical Service | 10          | 76.92%     |
| Good Intent Call                   | 3           | 23.08%     |
| TOTAL                              | 13          | 100%       |

| Detailed Breakdown by Incident Type                    |    |        |  |  |  |
|--------------------------------------------------------|----|--------|--|--|--|
| INCIDENT TYPE # INCIDENTS % of TOTAL                   |    |        |  |  |  |
| 311 - Medical assist, assist EMS crew                  | 5  | 38.46% |  |  |  |
| 321 - EMS call, excluding vehicle accident with injury | 5  | 38.46% |  |  |  |
| 611 - Dispatched & cancelled en route