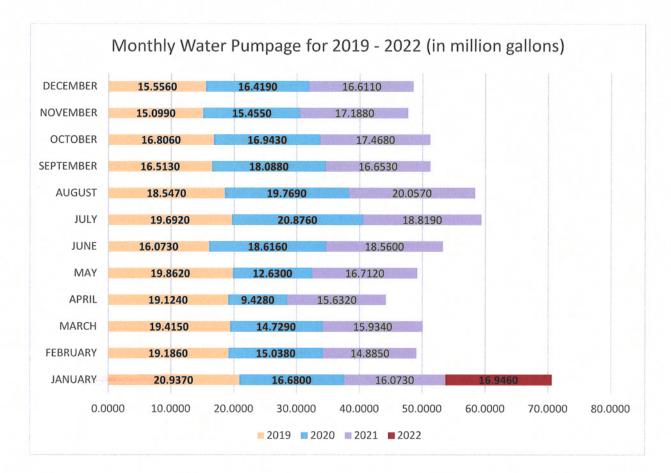

gallons
- Sewer Rates: \$9.93/1000 gallons
- Water RTS Fee: \$6.73
- Sewer RTS Fee: \$14.00

| ELECTRIC COMPARISON REVIEW FOR JANUARY 2021-2022 |    |            |    |          |  |  |
|--------------------------------------------------|----|------------|----|----------|--|--|
|                                                  |    | WATER      |    | SEWER    |  |  |
| 2021                                             | \$ | 7,676.81   | \$ | 3,645.17 |  |  |
| 2022                                             | \$ | 6,648.47   | \$ | 4,064.49 |  |  |
| DIFFERENCE/SAVINGS                               |    | \$1,028.34 |    | \$419.32 |  |  |

# SEWER ELECTRIC COST COMPARED TO PRIOR TWO YEARS (MONTH BY MONTH)



# SEWER ELECTRIC COST (CURRENT MONTHS USAGE COMPARED TO PAST ANNUAL COSTS)





Annual Water Pumpages 2019 - 2022 Current Months Usage Compared to Past Annual Pumpages (in million gallons)





# **Evart Police Department**

# Monthly Report

# January 2022

# **Community Events**

The Evart Police Department did not participate in any community events during the month of January.

# Trainings

Officer JJ Higgins attended Taser Instructor training to replace Chief Beam as the instructor for the department.

# Technology

Chief Beam has been communication with IT Right trouble shoot connecting the cameras to our network. Additional equipment needed to be purchased.

# **Department Roster**

| Title                    | Name            | Badge Number |
|--------------------------|-----------------|--------------|
| Chief of Police          | John Beam Jr.   | 39-01