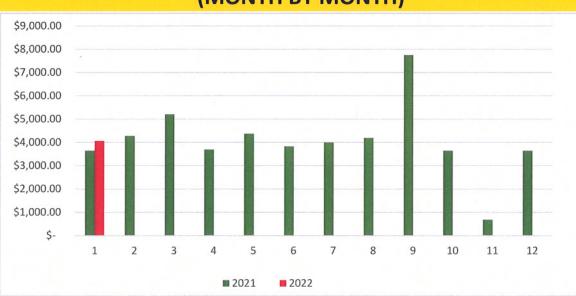

d on WWTP Garage

### **Current Water/Sewer Rates**

- Water Rates: \$4.99/1000 gallons
- Sewer Rates: \$9.93/1000 gallons
- Water RTS Fee: \$6.73
- Sewer RTS Fee: \$14.00

| ELECTRIC COMPARISON REVIEW FOR JANUARY 2021-2022 |    |            |    |          |  |  |
|--------------------------------------------------|----|------------|----|----------|--|--|
|                                                  |    | WATER      |    | SEWER    |  |  |
| 2021                                             | \$ | 7,676.81   | \$ | 3,645.17 |  |  |
| 2022                                             | \$ | 6,648.47   | \$ | 4,064.49 |  |  |
| DIFFERENCE/SAVINGS                               |    | \$1,028.34 |    | \$419.32 |  |  |

# SEWER ELECTRIC COST COMPARED TO PRIOR TWO YEARS (MONTH BY MONTH)



# SEWER ELECTRIC COST (CURRENT MONTHS USAGE COMPARED TO PAST ANNUAL COSTS)





Annual Water Pumpages 2019 - 2022 Current Months Usage Compared to Past Annual Pumpages (in million gallons)





# **Evart Police Department**

# Monthly Report

# January 2022

# **Community Events**

The Evart Police Department did not participate in any community events during the month of January.

# Trainings

Officer JJ Higgins attended Taser Instructor training to replace Chief Beam as the instructor for the department.

# Technology

Chief Beam has been communication with IT Right trouble shoot connecting the cameras to our network. Additional equipment needed to be purchased.

# **Department Roster**

| Title                    | Name            | Badge Number |
|--------------------------|---------