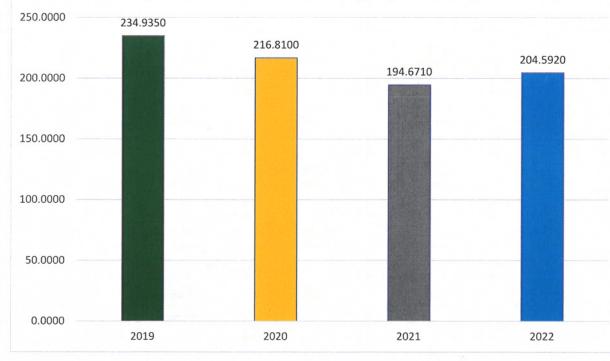

ON REVIEW FOR JANUARY 2021-2022 |    |            |    |          |  |  |
|--------------------------------------------------|----|------------|----|----------|--|--|
|                                                  |    | WATER      |    | SEWER    |  |  |
| 2021                                             | \$ | 7,676.81   | \$ | 3,645.17 |  |  |
| 2022                                             | \$ | 6,648.47   | \$ | 4,064.49 |  |  |
| DIFFERENCE/SAVINGS                               |    | \$1,028.34 |    | \$419.32 |  |  |

# SEWER ELECTRIC COST COMPARED TO PRIOR TWO YEARS (MONTH BY MONTH)



# SEWER ELECTRIC COST (CURRENT MONTHS USAGE COMPARED TO PAST ANNUAL COSTS)





Annual Water Pumpages 2019 - 2022 Current Months Usage Compared to Past Annual Pumpages (in million gallons)





# **Evart Police Department**

# Monthly Report

# January 2022

# **Community Events**

The Evart Police Department did not participate in any community events during the month of January.

# Trainings

Officer JJ Higgins attended Taser Instructor training to replace Chief Beam as the instructor for the department.

# Technology

Chief Beam has been communication with IT Right trouble shoot connecting the cameras to our network. Additional equipment needed to be purchased.

# **Department Roster**

| Title                    | Name            | Badge Number |
|--------------------------|-----------------|--------------|
| Chief of Police          | John Beam Jr.   | 39-01        |
| K9-Officer               | Patrick McClure | 39-K9        |
| Full Time Police Officer | Chad Wilson