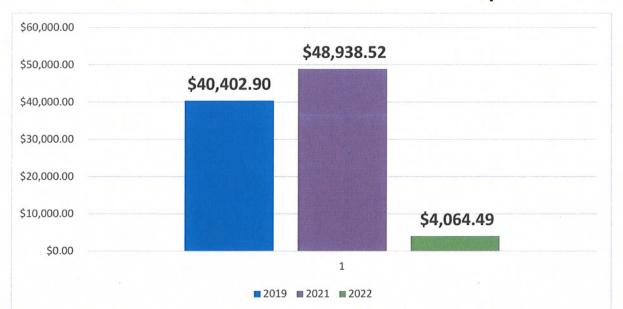

0 gallons
- Sewer Rates: \$9.93/1000 gallons
- Water RTS Fee: \$6.73
- Sewer RTS Fee: \$14.00

| ELECTRIC COMPARISON REVIEW FOR JANUARY 2021-2022 |    |            |    |          |  |  |
|--------------------------------------------------|----|------------|----|----------|--|--|
|                                                  |    | WATER      |    | SEWER    |  |  |
| 2021                                             | \$ | 7,676.81   | \$ | 3,645.17 |  |  |
| 2022                                             | \$ | 6,648.47   | \$ | 4,064.49 |  |  |
| DIFFERENCE/SAVINGS                               |    | \$1,028.34 |    | \$419.32 |  |  |

# SEWER ELECTRIC COST COMPARED TO PRIOR TWO YEARS (MONTH BY MONTH)



# SEWER ELECTRIC COST (CURRENT MONTHS USAGE COMPARED TO PAST ANNUAL COSTS)





Annual Water Pumpages 2019 - 2022 Current Months Usage Compared to Past Annual Pumpages (in million gallons)





# **Evart Police Department**

# Monthly Report

# January 2022

# **Community Events**

The Evart Police Department did not participate in any community events during the month of January.

# Trainings

Officer JJ Higgins attended Taser Instructor training to replace Chief Beam as the instructor for the department.

# Technology

Chief Beam has been communication with IT Right trouble shoot connecting the cameras to our network. Additional equipment needed to be purchased.

# **Department Roster**

| Title                    | Name            | Badge Number |
|--------------------------|-----------------|--------------|
| Chief of Police          | John Beam Jr.   | 39-01