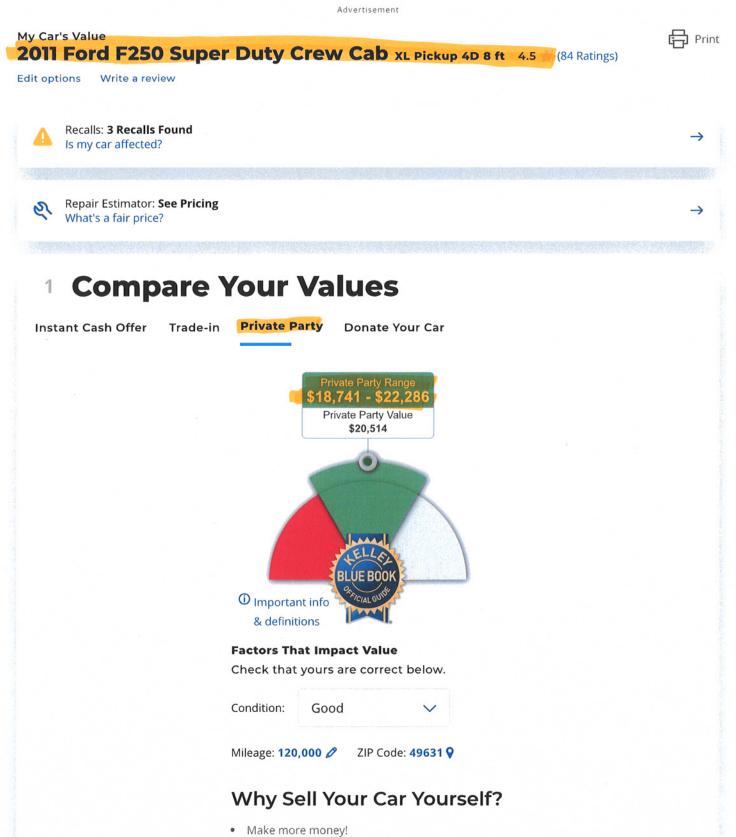

<u>Issues & Questions Specified:</u> The attached relates to a 2011 Ford F250 Duper Duty Crew Cab being sold by PLM Corp. I have also included the Kelly Blue Comparison for a similar vehicle.

Alternatives: Do nothing.

<u>Financial Impact</u>: If approved, the cost to purchase this truck would be \$13,000. These funds would be paid from Equipment Pool Fund Balance.

Recommendation: Purchase truck as described.

# Attachments:

- 1. Photos
- 2. Email from PLM Corp.
- 3. Kelly Blue Book Value