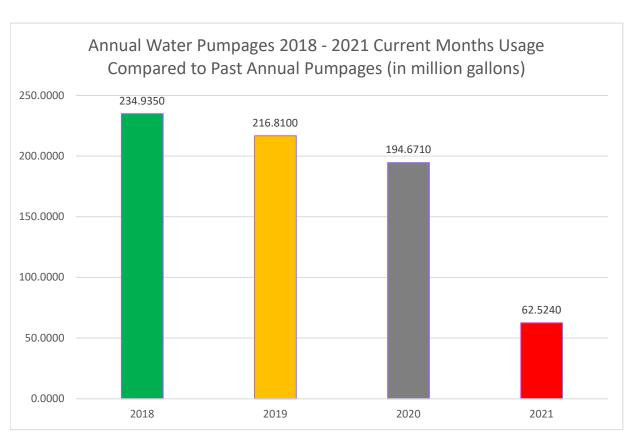

high water alarm at Tower 1

#### **Current Water/Sewer Rates**

• Water Rates: \$4.82/1000 gallons

Sewer Rates: \$9.74/1000 gallons

Water RTS Fee: \$6.50Sewer RTS Fee: \$14.00

| ELECTRIC COMP      | PARIS       | ON REVIEW FOR A | PR    | IL 2020-2021 |
|--------------------|-------------|-----------------|-------|--------------|
|                    | WATER SEWER |                 | SEWER |              |
| 2020               | \$          | 8,252.82        | \$    | 3,911.90     |
| 2021               | \$          | 7,593.27        | \$    | 3,692.46     |
| DIFFERENCE/SAVINGS |             | \$659.55        |       | \$219.44     |

## SEWER ELECTRIC COST COMPARED TO PRIOR TWO YEARS (MONTH BY MONTH)



# SEWER ELECTRIC COST (CURRENT MONTHS USAGE COMPARED TO PAST ANNUAL COSTS)









## **Evart Police Department**

## Monthly Report

### April 2021

#### **TRAININGS**

Officer Patrick McClure completed a 6-hour course designed specifically for Michigan law enforcement, public safety, and community mental health responders. The class was funded by the Michigan Department of Health and Human Services and endorsed by the State of Michigan's Diversion Council.

Chief John Beam Jr. and Officer Ryan Douglas completed an online training designed for First Responders who interact with individuals with Mental Illness. This two-hour webinar was designed to help Law Enforcement and EMS personnel recognize and understand common signs and symptoms of mental illnesses. A common challenge many first responders face is attempting to safely de-escalate individuals experiencing a be