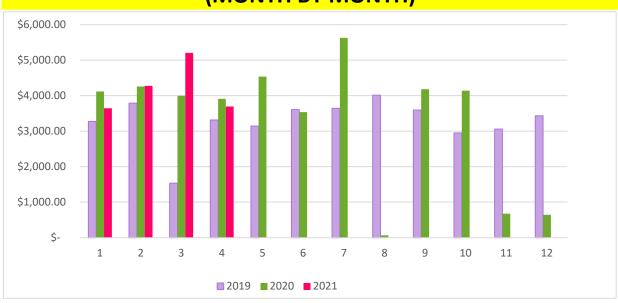

lift station (3 times)
- Checked alarm at 5 Mile lift station (2 times)
- Checked high water alarm at Tower 1

#### **Current Water/Sewer Rates**

• Water Rates: \$4.82/1000 gallons

Sewer Rates: \$9.74/1000 gallons

Water RTS Fee: \$6.50Sewer RTS Fee: \$14.00

| ELECTRIC COMP      | PARIS       | ON REVIEW FOR A | PR    | IL 2020-2021 |
|--------------------|-------------|-----------------|-------|--------------|
|                    | WATER SEWER |                 | SEWER |              |
| 2020               | \$          | 8,252.82        | \$    | 3,911.90     |
| 2021               | \$          | 7,593.27        | \$    | 3,692.46     |
| DIFFERENCE/SAVINGS |             | \$659.55        |       | \$219.44     |

## SEWER ELECTRIC COST COMPARED TO PRIOR TWO YEARS (MONTH BY MONTH)



# SEWER ELECTRIC COST (CURRENT MONTHS USAGE COMPARED TO PAST ANNUAL COSTS)









## **Evart Police Department**

## Monthly Report

### April 2021

#### **TRAININGS**

Officer Patrick McClure completed a 6-hour course designed specifically for Michigan law enforcement, public safety, and community mental health responders. The class was funded by the Michigan Department of Health and Human Services and endorsed by the State of Michigan's Diversion Council.

Chief John Beam Jr. and Officer Ryan Douglas completed an online training designed for First Responders who interact with individuals with Mental Illness. This two-hour webinar was designed to help Law Enforcement and EMS personnel recognize and understand common signs and symptoms of mental illnesses. A common challenge many first