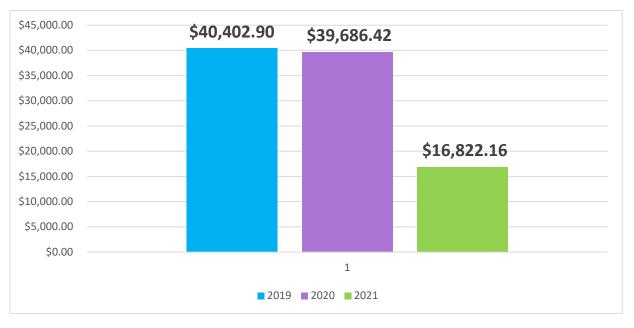

ked high water alarm at Tower 1

#### **Current Water/Sewer Rates**

• Water Rates: \$4.82/1000 gallons

Sewer Rates: \$9.74/1000 gallons

Water RTS Fee: \$6.50Sewer RTS Fee: \$14.00

| ELECTRIC COMP      | PARIS       | ON REVIEW FOR A | PR    | IL 2020-2021 |
|--------------------|-------------|-----------------|-------|--------------|
|                    | WATER SEWER |                 | SEWER |              |
| 2020               | \$          | 8,252.82        | \$    | 3,911.90     |
| 2021               | \$          | 7,593.27        | \$    | 3,692.46     |
| DIFFERENCE/SAVINGS |             | \$659.55        |       | \$219.44     |

## SEWER ELECTRIC COST COMPARED TO PRIOR TWO YEARS (MONTH BY MONTH)



# SEWER ELECTRIC COST (CURRENT MONTHS USAGE COMPARED TO PAST ANNUAL COSTS)









## **Evart Police Department**

## Monthly Report

### April 2021

#### **TRAININGS**

Officer Patrick McClure completed a 6-hour course designed specifically for Michigan law enforcement, public safety, and community mental health responders. The class was funded by the Michigan Department of Health and Human Services and endorsed by the State of Michigan's Diversion Council.

Chief John Beam Jr. and Officer Ryan Douglas completed an online training designed for First Responders who interact with individuals with Mental Illness. This two-hour webinar was designed to help Law Enforcement and EMS personnel recognize and understand common signs and symptoms of mental illnesses. A common challenge many first responders face is attempting to safely de-escalate individuals experiencing