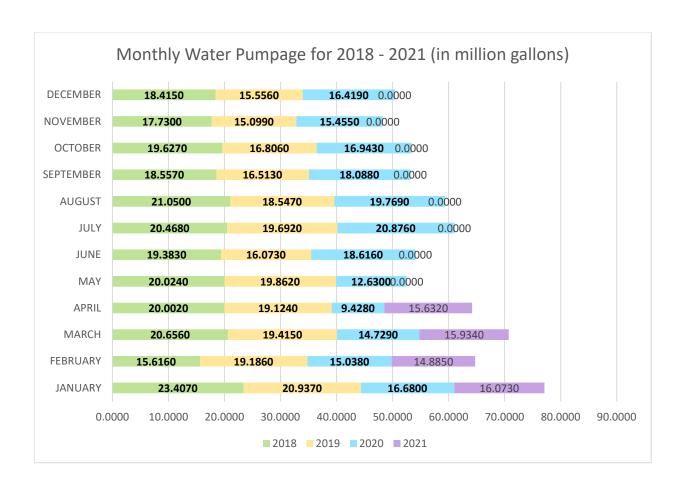

d high water alarm at Tower 1

#### **Current Water/Sewer Rates**

• Water Rates: \$4.82/1000 gallons

Sewer Rates: \$9.74/1000 gallons

Water RTS Fee: \$6.50Sewer RTS Fee: \$14.00

| ELECTRIC COMP      | PARIS       | ON REVIEW FOR A | PR    | IL 2020-2021 |
|--------------------|-------------|-----------------|-------|--------------|
|                    | WATER SEWER |                 | SEWER |              |
| 2020               | \$          | 8,252.82        | \$    | 3,911.90     |
| 2021               | \$          | 7,593.27        | \$    | 3,692.46     |
| DIFFERENCE/SAVINGS |             | \$659.55        |       | \$219.44     |

## SEWER ELECTRIC COST COMPARED TO PRIOR TWO YEARS (MONTH BY MONTH)



# SEWER ELECTRIC COST (CURRENT MONTHS USAGE COMPARED TO PAST ANNUAL COSTS)









## **Evart Police Department**

## Monthly Report

### April 2021

#### **TRAININGS**

Officer Patrick McClure completed a 6-hour course designed specifically for Michigan law enforcement, public safety, and community mental health responders. The class was funded by the Michigan Department of Health and Human Services and endorsed by the State of Michigan's Diversion Council.

Chief John Beam Jr. and Officer Ryan Douglas completed an online training designed for First Responders who interact with individuals with Mental Illness. This two-hour webinar was designed to help Law Enforcement and EMS personnel recognize and understand common signs and symptoms of mental illnesses. A common challenge many first responders face is attempting to safely de-escalate individuals experiencing a