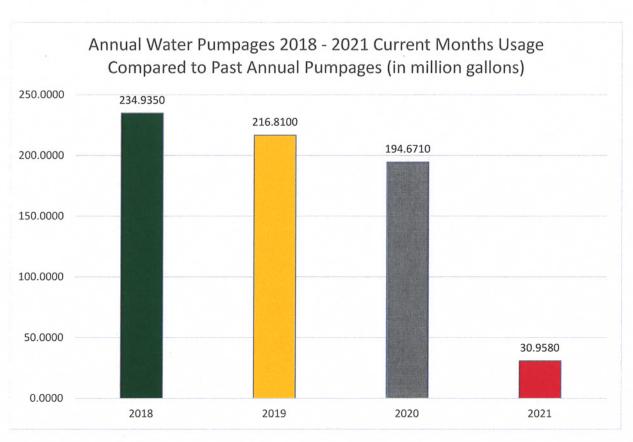

Water RTS Fee: \$6.50

Sewer RTS Fee: \$14.00

| ELECTRIC COMPARISON REVIEW FOR JANUARY 2020-2021 |             |          |    |          |  |  |
|--------------------------------------------------|-------------|----------|----|----------|--|--|
|                                                  | WATER SEWER |          |    |          |  |  |
| 2020                                             | \$          | 8,252.82 | \$ | 4,117.82 |  |  |
| 2021                                             | \$          | 7,676.81 | \$ | 3,645.17 |  |  |
| DIFFERENCE/SAVINGS                               |             | \$576.01 |    | \$472.65 |  |  |

## SEWER ELECTRIC COST COMPARED TO PRIOR TWO YEARS (MONTH BY MONTH)



## SEWER ELECTRIC COST (CURRENT MONTHS USAGE COMPARED TO PAST ANNUAL COSTS)









# STATE OF MICHIGAN DEPARTMENT OF ENVIRONMENT, GREAT LAKES, AND ENERGY CADILLAC DISTRICT OFFICE



February 24, 2021

Ms. Sarah Dvoracek City of Evart 5814 100th Avenue Evart, Michigan 49631 WSSN: 02190 County: Osceola System: City of Evart

Dear Ms. Dvoracek:

SUBJECT: Drinking Water Monitoring Schedule and Annual Reports for 2021

Enclosed is the 2021 Drinking Water Monitoring Schedule for the community water supply listed above. Please consider the following when collecting samples:

- The Water Supply Serial Number (WSSN), the Site Code, and County must appear on the sample result to ensure credit for monitoring is received.
- Collect samples early within the designated monitoring period indicated on the schedule.
- Carefully note any hold times or special sampling and shipping ins