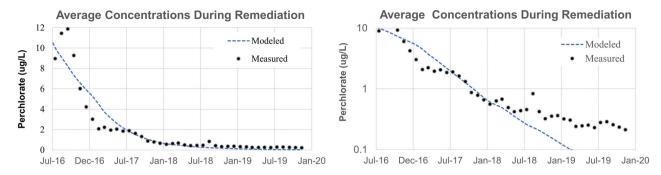

#### 17. Department of Public Works Report/Comment

- Y. Department of Public Works Monthly Report February 2021
- **Z.** Drinking Water Monitoring Schedule and Annual Report for 2021 FYI
- **Z1.** Updated Perchlorate Sampling Results through January 20, 2021 FYI