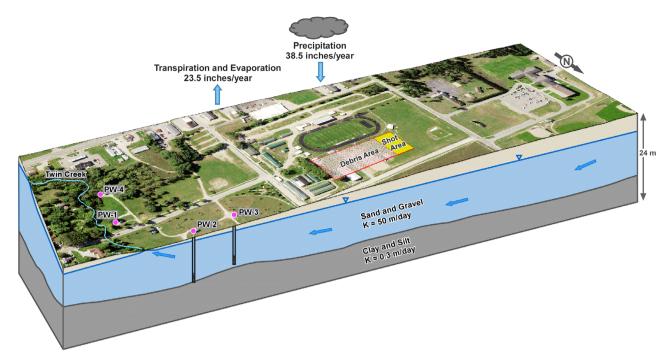

Resolution 2021-04 Accepting Ice Mountain Contribution of \$10,000

For the Agenda of March 15, 2021

<u>Background.</u> In 2015, a water quality test showed the presence of perchlorate in some of the City of Evart's water wells. Perchlorate is a chemical often associated with fireworks propellants. The City began to work with the public health administration, environmental officials and Ice Mountain to resolve the perchlorate issue.

Ice Mountain provided assistance to the City through technical, scientific, and financial support, that helps protect local water quality and environmental sustainability. While the levels of perchlorate in the Twin Creek Wellfield aquifer are below regulatory thresholds, the continued pumping of Well No. 2 will help further reduce the residual levels of perchlorate in the aquifer thereby further protecting the City's water supply and help reduce the residual perchlorate level resulting in an operational expense to the City.

WHEREAS, While the levels of perchlorate in the Twin Creek Wellfield aquifer are below regulatory thresholds, the continued pumping of Well No. 2 will help further reduce the residual levels of perchlorate in the aquifer thereby further protecting the City's water supply and help reduce the residual perchlorate level resulting in an operational expense to the City; and