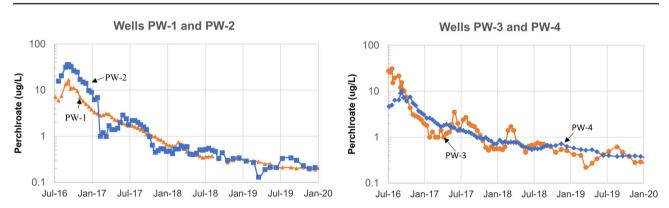

Resolution 2021-04 Accepting Ice Mountain Contribution of \$10,000

For the Agenda of March 15, 2021

<u>Background.</u> In 2015, a water quality test showed the presence of perchlorate in some of the City of Evart's water wells. Perchlorate is a chemical often associated with fireworks propellants. The City began to work with the public health administration, environmental officials and Ice Mountain to resolve the perchlorate issue.

Ice Mountain provided assistance to the City through technical, scientific, and financial support, that helps protect local water quality and environmental sustainability. While the levels of perchlorate in the Twin Creek Wellfield aquifer are below regulatory thresholds, the continued pumping of Well No. 2 will help further reduce the residual levels of perchlorate in the aquifer thereby further protecting the City's water supply and help reduce the residual perchlorate level resulting in an operational expense to the City.

WHEREAS, While the levels of perchlorate in the Twin Creek Wellfield aquifer are below regulatory thresholds, the continued pumping of Well No. 2 will help further reduce the residual levels of perchlorate in the aquifer thereby further protecting the City's water supply and help reduce the residual perchlorate level resulting in an operational expense to the City; and