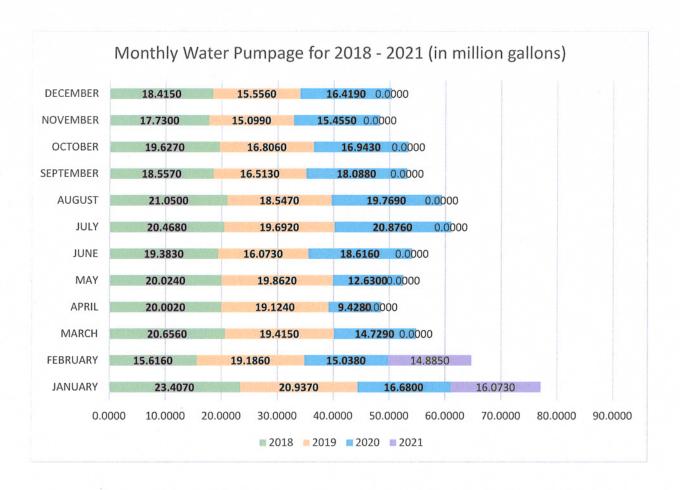

• Water RTS Fee: \$6.50

Sewer RTS Fee: \$14.00

| ELECTRIC COMPARISON REVIEW FOR JANUARY 2020-2021 |             |          |    |          |  |  |
|--------------------------------------------------|-------------|----------|----|----------|--|--|
|                                                  | WATER SEWER |          |    |          |  |  |
| 2020                                             | \$          | 8,252.82 | \$ | 4,117.82 |  |  |
| 2021                                             | \$          | 7,676.81 | \$ | 3,645.17 |  |  |
| DIFFERENCE/SAVINGS                               |             | \$576.01 |    | \$472.65 |  |  |

## SEWER ELECTRIC COST COMPARED TO PRIOR TWO YEARS (MONTH BY MONTH)



## SEWER ELECTRIC COST (CURRENT MONTHS USAGE COMPARED TO PAST ANNUAL COSTS)









# STATE OF MICHIGAN DEPARTMENT OF ENVIRONMENT, GREAT LAKES, AND ENERGY CADILLAC DISTRICT OFFICE



February 24, 2021

Ms. Sarah Dvoracek City of Evart 5814 100th Avenue Evart, Michigan 49631 WSSN: 02190 County: Osceola System: City of Evart

Dear Ms. Dvoracek:

SUBJECT: Drinking Water Monitoring Schedule and Annual Reports for 2021

Enclosed is the 2021 Drinking Water Monitoring Schedule for the community water supply listed above. Please consider the following when collecting samples:

- The Water Supply Serial Number (WSSN), the Site Code, and County must appear on the sample result to ensure credit for monitoring is received.
- Collect samples early within the designated monitoring period indicated on the schedule.
- Carefully note any hold times or special sampling and shipping i