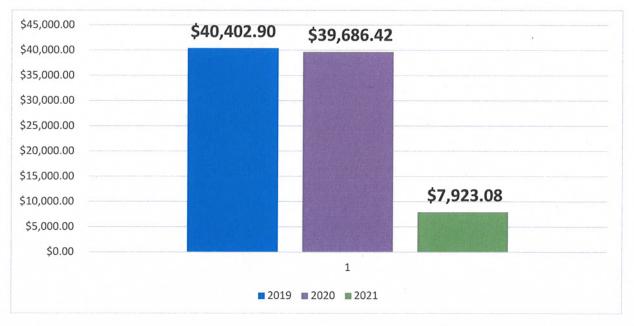

• Water RTS Fee: \$6.50

Sewer RTS Fee: \$14.00

| ELECTRIC COMPARISON REVIEW FOR JANUARY 2020-2021 |             |          |    |          |  |  |
|--------------------------------------------------|-------------|----------|----|----------|--|--|
|                                                  | WATER SEWER |          |    |          |  |  |
| 2020                                             | \$          | 8,252.82 | \$ | 4,117.82 |  |  |
| 2021                                             | \$          | 7,676.81 | \$ | 3,645.17 |  |  |
| DIFFERENCE/SAVINGS                               |             | \$576.01 |    | \$472.65 |  |  |

## SEWER ELECTRIC COST COMPARED TO PRIOR TWO YEARS (MONTH BY MONTH)



## SEWER ELECTRIC COST (CURRENT MONTHS USAGE COMPARED TO PAST ANNUAL COSTS)









# STATE OF MICHIGAN DEPARTMENT OF ENVIRONMENT, GREAT LAKES, AND ENERGY CADILLAC DISTRICT OFFICE



February 24, 2021

Ms. Sarah Dvoracek City of Evart 5814 100th Avenue Evart, Michigan 49631 WSSN: 02190 County: Osceola System: City of Evart

Dear Ms. Dvoracek:

SUBJECT: Drinking Water Monitoring Schedule and Annual Reports for 2021

Enclosed is the 2021 Drinking Water Monitoring Schedule for the community water supply listed above. Please consider the following when collecting samples:

- The Water Supply Serial Number (WSSN), the Site Code, and County must appear on the sample result to ensure credit for monitoring is received.
- Collect samples early within the designated monitoring period indicated on the schedule.
- Carefully note any hold times or special sampling and shipping