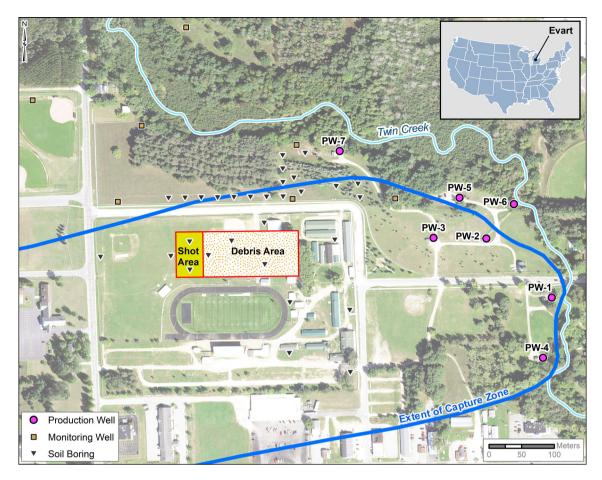

Resolution 2021-04 Accepting Ice Mountain Contribution of \$10,000

For the Agenda of March 15, 2021

<u>Background.</u> In 2015, a water quality test showed the presence of perchlorate in some of the City of Evart's water wells. Perchlorate is a chemical often associated with fireworks propellants. The City began to work with the public health administration, environmental officials and Ice Mountain to resolve the perchlorate issue.

Ice Mountain provided assistance to the City through technical, scientific, and financial support, that helps protect local water quality and environmental sustainability. While the levels of perchlorate in the Twin Creek Wellfield aquifer are below regulatory thresholds, the continued pumping of Well No. 2 will help further reduce the residual levels of perchlorate in the aquifer thereby further protecting the City's water supply and help reduce the residual perchlorate level resulting in an operational expense to the City.

## A RESOLUTION ACCEPTING THE FINANCIAL SUPPORT FROM ICE MOUNTAIN IN THE AMOUNT OF \$10,000

**WHEREAS,** In 2015, a water quality test showed the presence of perchlorate in some of the City of Evart's water wells. Perchlorate is a chemical often associated with fireworks propellants; and

WHEREAS, The City began to work with the public health administration, environmental officials and Ice Mountain to resolve the perchlorate issue; and

WHEREAS, Ice Mountain provided assistance to the City through technical, scientific, and financial support, that helps protect local water quality and environmental sustainability; and

WHEREAS, While the levels of perchlorate in the Twin Creek Wellfield aquifer are below regulatory thresholds, the continued pumping of Well No. 2 will help further reduce the residual levels of perchlorate in the aquifer thereby further protecting the City's water supply and help reduce the residual perchlorate level resulting in an operational expense to the City; and