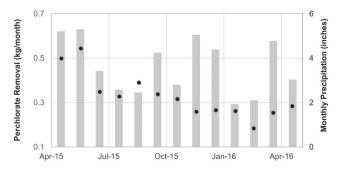

#### 17. Department of Public Works Report/Comment

- Y. Department of Public Works Monthly Report February 2021
- **Z.** Drinking Water Monitoring Schedule and Annual Report for 2021 FYI
- **Z1.** Updated Perchlorate Sampling Results through January 20, 2021 FYI