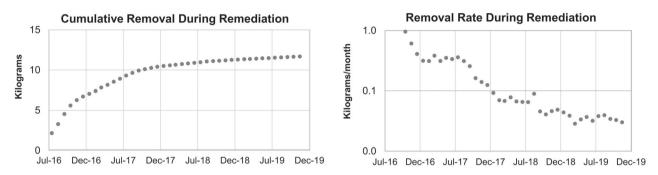

#### 17. Department of Public Works Report/Comment

- Y. Department of Public Works Monthly Report February 2021
- **Z.** Drinking Water Monitoring Schedule and Annual Report for 2021 FYI
- **Z1.** Updated Perchlorate Sampling Results through January 20, 2021 FYI