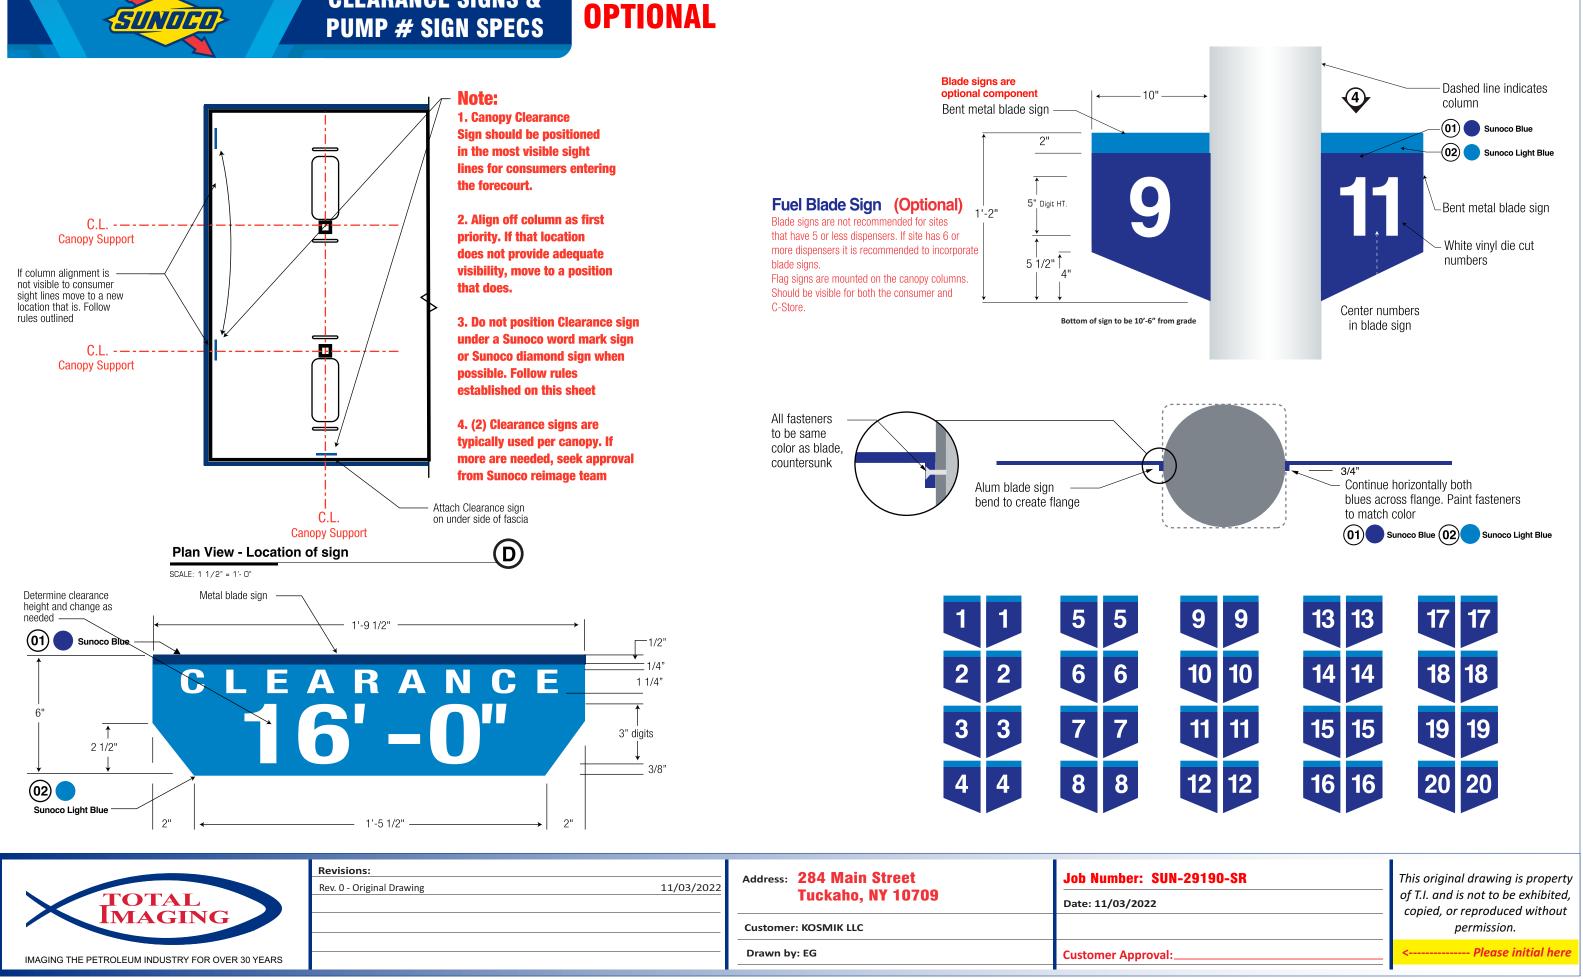

# **CLEARANCE SIGNS &**

| ng 11/03/2022 | Address: 284 Main Street<br>Tuckaho, NY 10709 | Job Number: SUN-29<br>Date: 11/03/2022 |
|---------------|-----------------------------------------------|----------------------------------------|
|               | Customer: KOSMIK LLC                          |                                        |
|               | Drawn by: EG                                  | Customer Approval:                     |
|               |                                               |                                        |