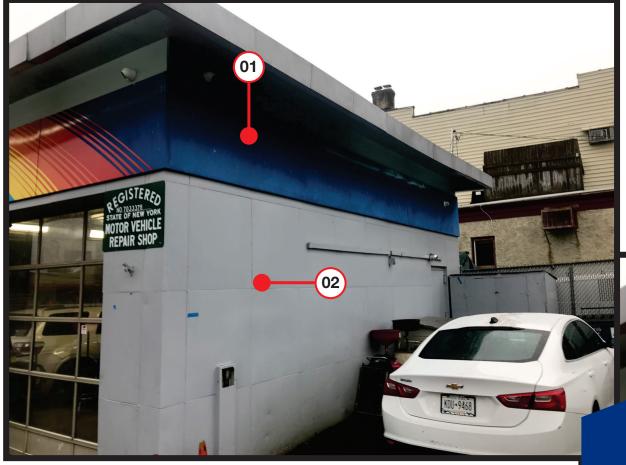

## Existing

(01) - Install New 36" H Blue ACM over Existing 36" H Metal Band

• Building to be Patched and Painted Color: Tinsmith Sw7657

03 - New 18" H White Vinyl Decal installed 22.56 SF

| Your Brand<br>Realized 610.518.5881<br>610.518.5244<br>info@prosign.net | PHOTO RE-IMAGE |  | PM: JD<br>DESIGNER: PN<br>DATE: 3/7/2023 | Copyright, Pro Sign Company, 2023<br>THIS DRAWING INCLUDES DATA THAT IS PROPRIETARY<br>INFORMATION OF PRO SIGN COMPANY. IT SHALL NOT BE<br>USED, DUPLICATED ON DISCLOSED IN WHOLE ON PART<br>FOR ANY PURPOSE OTHER THAN TO EVALUATE THIS<br>PROPOSES A A ESSULT OF OR IN CONVENTION WITH<br>THE SUBMISSION OF THIS DATA, THE DEFEREE SHALL<br>HAVE THE RIGHT TO USE ON DISCLOSE THE DATA TO THE<br>EXTENT PROVIDED IN THE RESULTING CONTRACT. | Job File Locations<br>DWG:<br>Y:\S\Sunoco\Site\NY\Tuckahoe\17449\Design\ |
|-------------------------------------------------------------------------|----------------|--|------------------------------------------|-----------------------------------------------------------------------------------------------------------------------------------------------------------------------------------------------------------------------------------------------------------------------------------------------------------------------------------------------------------------------------------------------------------------------------------------------|--------------------------------------------------------------------------|
|-------------------------------------------------------------------------|----------------|--|------------------------------------------|-----------------------------------------------------------------------------------------------------------------------------------------------------------------------------------------------------------------------------------------------------------------------------------------------------------------------------------------------------------------------------------------------------------------------------------------------|--------------------------------------------------------------------------|