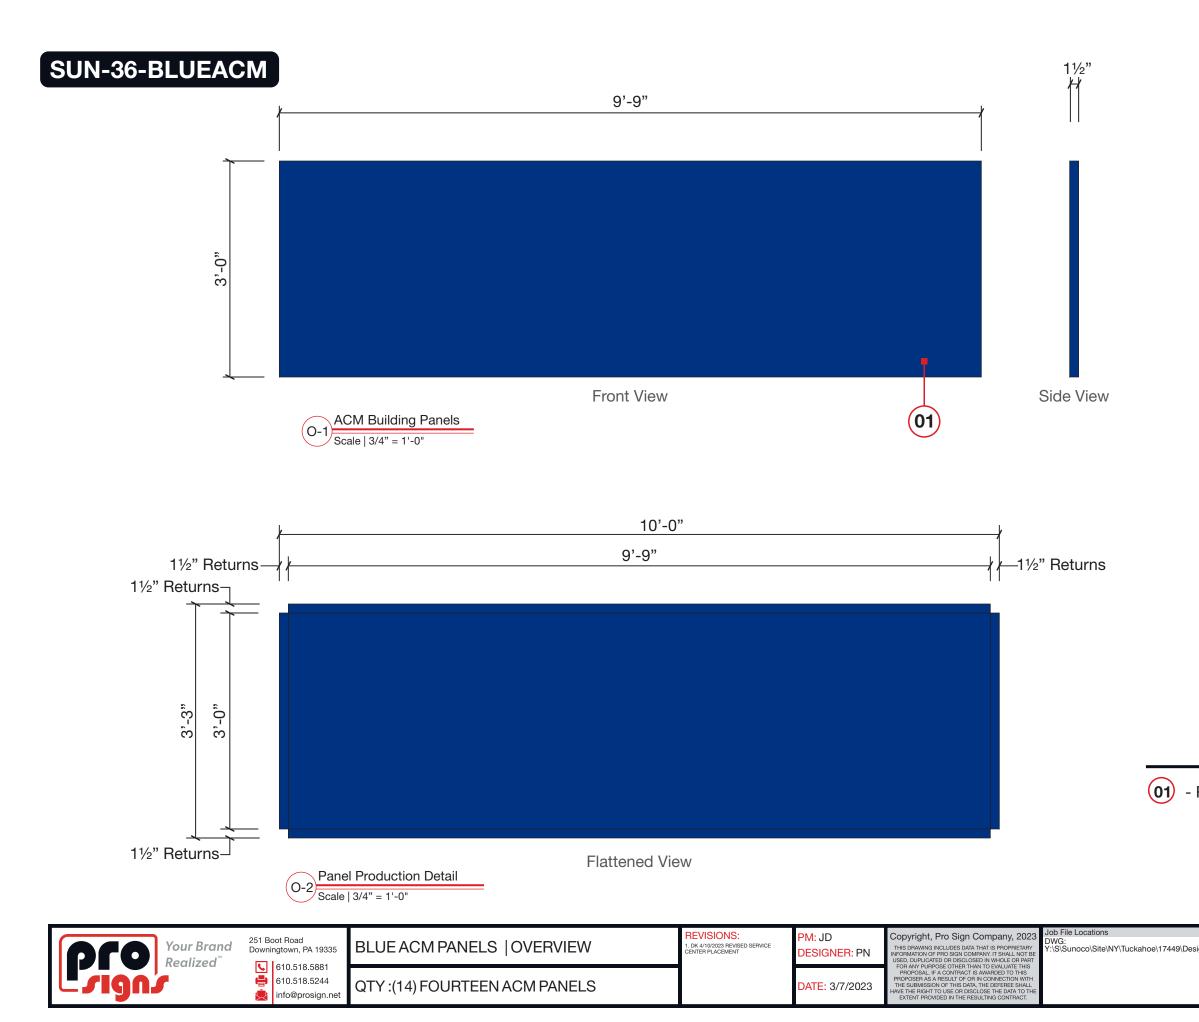

# MATERIALS LIST UN-36-BLUEACM - Qty: 14 18"H SERVICE CENTER - Qty: 1 -Paint Building Tinsmith Sw7657

|                             | Approved by           Approved by           Approved as shown | APPROVED AS NOTED | Date             |
|-----------------------------|---------------------------------------------------------------|-------------------|------------------|
| ign\17449_PRS-1_Sunoco_Tucł | kahoe, NY_18in H Service                                      | Center.cdr        | Page<br><b>3</b> |

## - Router Cut Sunoco Blue 3mm ACM

| Approved by           Approved by           Approved as shown | Date      |
|---------------------------------------------------------------|-----------|
| ign\17449_PRS-1_Sunoco_Tuckahoe, NY_18in H Service Center.cdr | Page<br>4 |