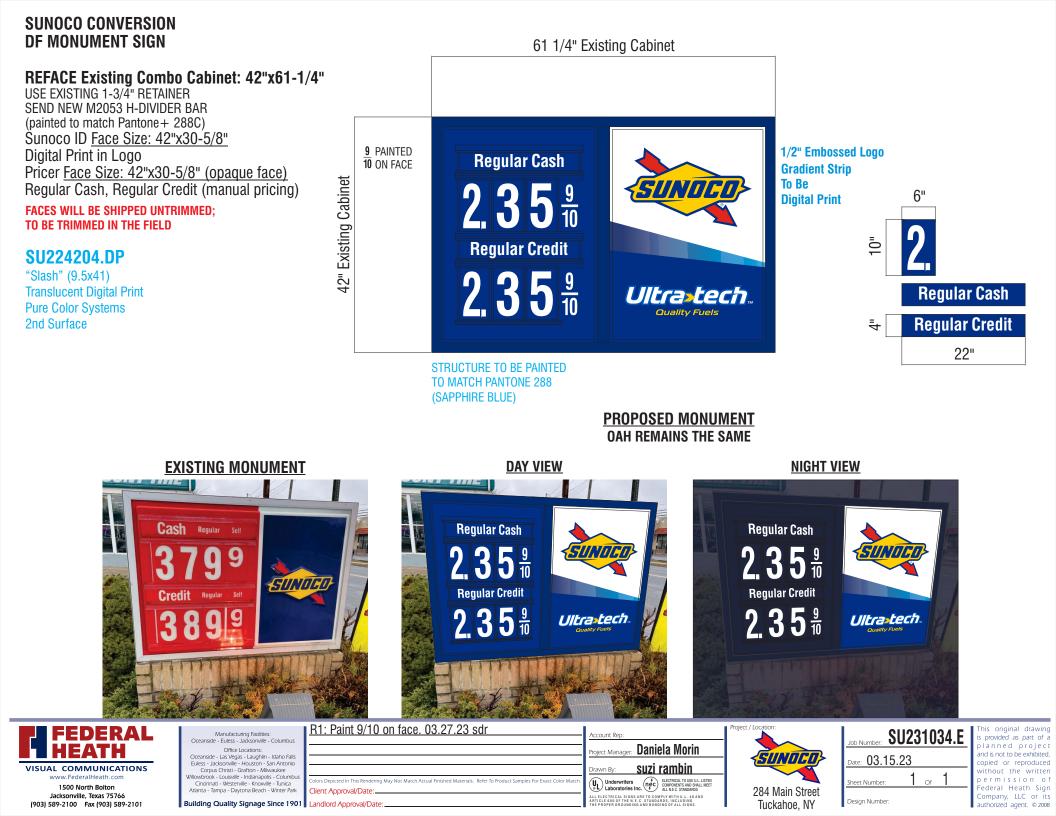

|
|                           |            | Customer: KOSMIK LLC |                                                                                                                                          |
|                           |            | Drawn by: EG         | Customer Approval:                                                                                                                       |
|                           |            |                      | Rev. 0 - Original Drawing       11/03/2022         Address:       284 Main Street         Tuckaho, NY 10709         Customer: KOSMIK LLC |

## N-29190-SR

This original drawing is property of T.I. and is not to be exhibited, copied, or reproduced without permission.

----- Please initial here







# **CLEARANCE SIGNS &**





| ng 11/03/2022 | Address: 284 Main Street<br>Tuckaho, NY 10709 | Job Number: SUN-29<br>Date: 11/03/2022 |
|---------------|-----------------------------------------------|----------------------------------------|
|               | Customer: KOSMIK LLC                          |                                        |
|               | Drawn by: EG                                  | Customer Approval:                     |
|               |                                               |                                        |



| TOTAL<br>IMAGING                                 |
|--------------------------------------------------|
| IMAGING THE PETROLEUM INDUSTRY FOR OVER 30 YEARS |

| rawing 11/03/ | 11/03/2022 | Address: 284 Main Street<br>Tuckaho,