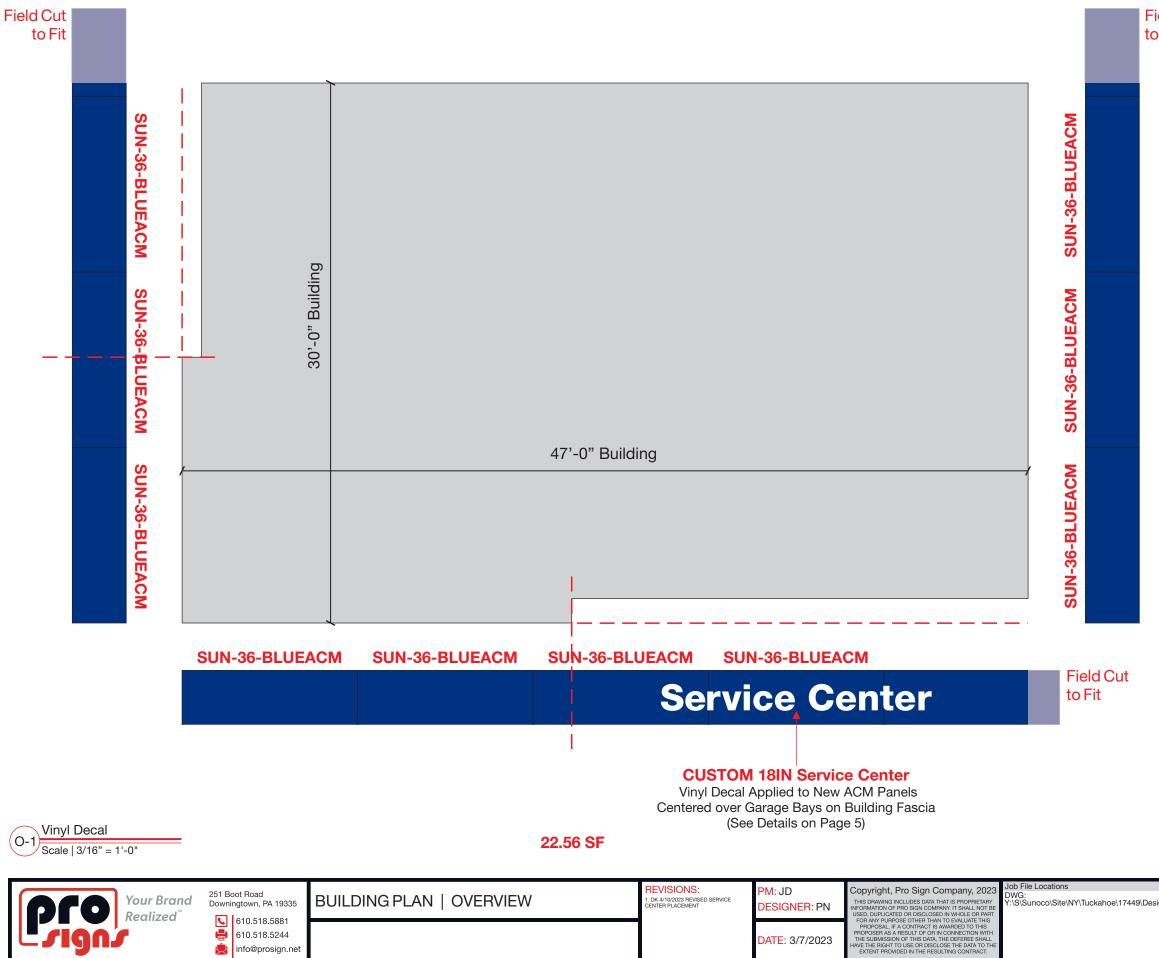

## Existing

(01) - Install New 36" H Blue ACM over Existing 36" H Metal Band

• Building to be Patched and Painted Color: Tinsmith Sw7657

03 - New 18" H White Vinyl Decal installed 22.56 SF

| Your Brand<br>Realized 610.518.5881<br>610.518.5244<br>info@prosign.net | PHOTO RE-IMAGE |  | PM: JD<br>DESIGNER: PN<br>DATE: 3/7/2023 | Copyright, Pro Sign Company, 2023<br>THIS DRAWING INCLUDES DATA THAT IS PROPRIETARY<br>INFORMATION OF PRO SIGN COMPANY. IT SHALL NOT BE<br>USED, DUPLICATED ON DISCLOSED IN WHOLE ON PART<br>FOR ANY PURPOSE OTHER THAN TO EVALUATE THIS<br>PROPOSES A A ESSULT OF OR IN CONVENTION WITH<br>THE SUBMISSION OF THIS DATA, THE DEFEREE SHALL<br>HAVE THE RIGHT TO USE ON DISCLOSE THE DATA TO THE<br>EXTENT PROVIDED IN THE RESULTING CONTRACT. | Job File Locations<br>DWG:<br>Y:\S\Sunoco\Site\NY\Tuckahoe\17449\Design\ |
|-------------------------------------------------------------------------|----------------|--|------------------------------------------|-----------------------------------------------------------------------------------------------------------------------------------------------------------------------------------------------------------------------------------------------------------------------------------------------------------------------------------------------------------------------------------------------------------------------------------------------|--------------------------------------------------------------------------|
|-------------------------------------------------------------------------|----------------|--|------------------------------------------|-----------------------------------------------------------------------------------------------------------------------------------------------------------------------------------------------------------------------------------------------------------------------------------------------------------------------------------------------------------------------------------------------------------------------------------------------|--------------------------------------------------------------------------|

## Field Cut to Fit

# MATERIALS LIST UN-36-BLUEACM - Qty: 14 18"H SERVICE CENTER - Qty: 1 -Paint Building Tinsmith Sw7657

|                             | Approved by           Approved by           Approved as shown | APPROVED AS NOTED | Date             |
|-----------------------------|---------------------------------------------------------------|-------------------|------------------|
| ign\17449_PRS-1_Sunoco_Tucł | kahoe, NY_18in H Service                                      | Center.cdr        | Page<br><b>3</b> |