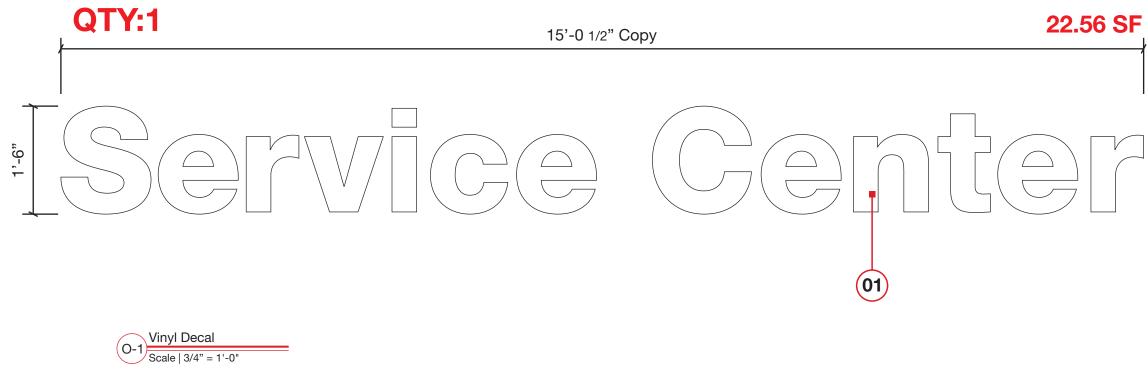

# MATERIALS LIST UN-36-BLUEACM - Qty: 14 18"H SERVICE CENTER - Qty: 1 -Paint Building Tinsmith Sw7657

|                             | Approved by           Approved by           Approved as shown | APPROVED AS NOTED | Date             |
|-----------------------------|---------------------------------------------------------------|-------------------|------------------|
| ign\17449_PRS-1_Sunoco_Tucł | kahoe, NY_18in H Service                                      | Center.cdr        | Page<br><b>3</b> |

O2-Digitally Printed, Laminated & Plotter Cut 3M<sup>™</sup> Controltac<sup>™</sup> Graphic Film with Comply<sup>™</sup> Adhesive IJ180C-10 (White) for 1st surface application.

| 010    | Your Brand<br>Realized <sup>™</sup>                                                                                                                                                                                                                                                                                                                                                                                                                                                                                                                                                                                                                                                                                                                                                                                                                                                                                                                                                                                                                                                                                                                                                                                                                                                                                                                                                                                                                                                                                                                                                                                                                                                                                                                                                                                                                                                                                                                                                                                                                                                            | • ·                            | VINYL DECAL   OVERVIEW | 1. DK 4/10/2023 REVISED SERVICE | PM: JD<br>DESIGNER: PN                                                                                                                                                                                                                                                                      | Copyright, Pro Sign Company, 2023<br>THIS DRAWING INCLUDES DATA THAT IS PROPRIETARY<br>INFORMATION OF PRO SIGN COMPANY. IT SHALL NOT BE<br>USED, DUPLICATE ON DISCLOSED IN WHOLE OR PART<br>FOR ANY PURPOSE OTHER THAN TO EVALUATE THIS | Job File Locations<br>DWG:<br>Y:\S\Sunoco\Site\NY\Tuckahoe\17449\Design\1 |
|--------|------------------------------------------------------------------------------------------------------------------------------------------------------------------------------------------------------------------------------------------------------------------------------------------------------------------------------------------------------------------------------------------------------------------------------------------------------------------------------------------------------------------------------------------------------------------------------------------------------------------------------------------------------------------------------------------------------------------------------------------------------------------------------------------------------------------------------------------------------------------------------------------------------------------------------------------------------------------------------------------------------------------------------------------------------------------------------------------------------------------------------------------------------------------------------------------------------------------------------------------------------------------------------------------------------------------------------------------------------------------------------------------------------------------------------------------------------------------------------------------------------------------------------------------------------------------------------------------------------------------------------------------------------------------------------------------------------------------------------------------------------------------------------------------------------------------------------------------------------------------------------------------------------------------------------------------------------------------------------------------------------------------------------------------------------------------------------------------------|--------------------------------|------------------------|---------------------------------|---------------------------------------------------------------------------------------------------------------------------------------------------------------------------------------------------------------------------------------------------------------------------------------------|-----------------------------------------------------------------------------------------------------------------------------------------------------------------------------------------------------------------------------------------|---------------------------------------------------------------------------|
| L'sign | Image: Second secon | QTY :(1) ONE WHITE VINYL DECAL |                        | DATE: 3/7/2023                  | PROPOSAL IF A CONTRACT IS AWAPDED TO THIS<br>PROPOSAL IF A CONTRACT IS AWAPDED TO THIS<br>PROPOSER AS A RESULT OF OR IN CONNECTION WITH<br>THE SUBMISSION OF THIS DATI, THE DEFREE SHALL<br>HAVE THE RIGHT TO USE OR DISCLOSE THE DATA TO THE<br>EXTENT PROVIDED IN THE RESULTING CONTRACT. |                                                                                                                                                                                                                                         |                                                                           |