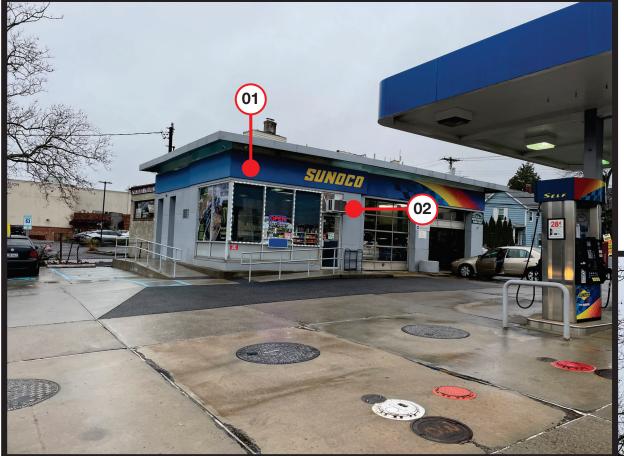

## Existing

(01) - Install New 36" H Blue ACM over Existing 36" H Metal Band

• Building to be Patched and Painted Color: Tinsmith Sw7657

03 - New 18" H White Vinyl Decal installed 22.56 SF

| Your Brand<br>Realized 610.518.5881<br>610.518.5244<br>info@prosign.net | PHOTO RE-IMAGE |  | PM: JD<br>DESIGNER: PN<br>DATE: 3/7/2023 | Copyright, Pro Sign Company, 2023<br>THIS DRAWING INCLUDES DATA THAT IS PROPRIETARY<br>INFORMATION OF PRO SIGN COMPANY. IT SHALL NOT BE<br>USED, DUPLICATED ON DISCLOSED IN WHOLE ON PART<br>FOR ANY PURPOSE OTHER THAN TO EVALUATE THIS<br>PROPOSES A A ESSULT OF OR IN CONVENTION WITH<br>THE SUBMISSION OF THIS DATA, THE DEFEREE SHALL<br>HAVE THE RIGHT TO USE ON DISCLOSE THE DATA TO THE<br>EXTENT PROVIDED IN THE RESULTING CONTRACT. | Job File Locations<br>DWG:<br>Y:\S\Sunoco\Site\NY\Tuckahoe\17449\Design\ |
|-------------------------------------------------------------------------|----------------|--|------------------------------------------|-----------------------------------------------------------------------------------------------------------------------------------------------------------------------------------------------------------------------------------------------------------------------------------------------------------------------------------------------------------------------------------------------------------------------------------------------|--------------------------------------------------------------------------|
|-------------------------------------------------------------------------|----------------|--|------------------------------------------|-----------------------------------------------------------------------------------------------------------------------------------------------------------------------------------------------------------------------------------------------------------------------------------------------------------------------------------------------------------------------------------------------------------------------------------------------|--------------------------------------------------------------------------|