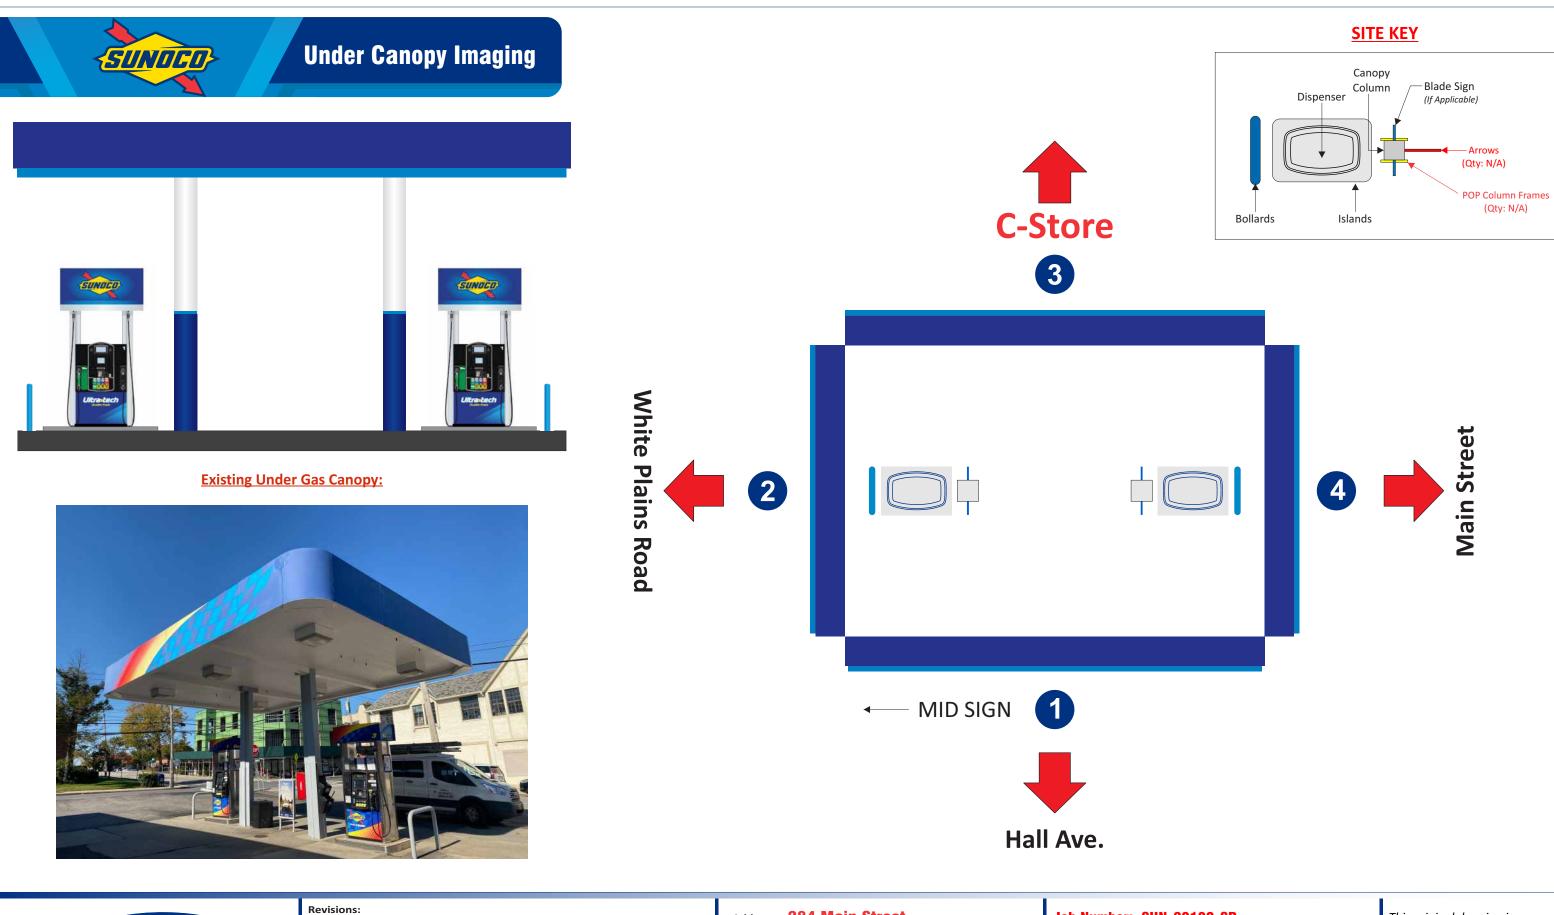

-------------------|--------------------|
|               |            |                                               | Date: 11/03/2022   |
|               |            | Customer: KOSMIK LLC                          |                    |
|               |            | Drawn by: EG                                  | Customer Approval: |
|               |            |                                               |                    |

Canopy columns to be painted Sunoco Light Gray - w/ bottom 7'-1" from grade painted Sunoco Blue with 2" Light Blue Band. Fuel Islands to be painted Sunoco Dark Gray. Bollards to be painted Sunoco Light Blue.

## 190-SR

This original drawing is property of T.I. and is not to be exhibited, copied, or reproduced without permission.

-- Please initial here



| TOTAL<br>IMAGING                                 |  |
|--------------------------------------------------|--|
| IMAGING THE PETROLEUM INDUSTRY FOR OVER 30 YEARS |  |

Rev. 0 - Original Drawing

Rev. 1 - Removed signs.

| <b>11/03/2022</b><br>03/20/2023 | IUCKANO, NY TU/UY    | Job Number: SUN-291 |
|---------------------------------|----------------------|---------------------|
|                                 | Customer: KOSMIK LLC |                     |
|                                 | Drawn by: EG         | Customer Approval:  |
|                                 |                      |                     |



190-SR

This original drawing is property of T.I. and is not to be exhibited, copied, or reproduced without permission.

-- Please initial here

## Existing



(01) - In