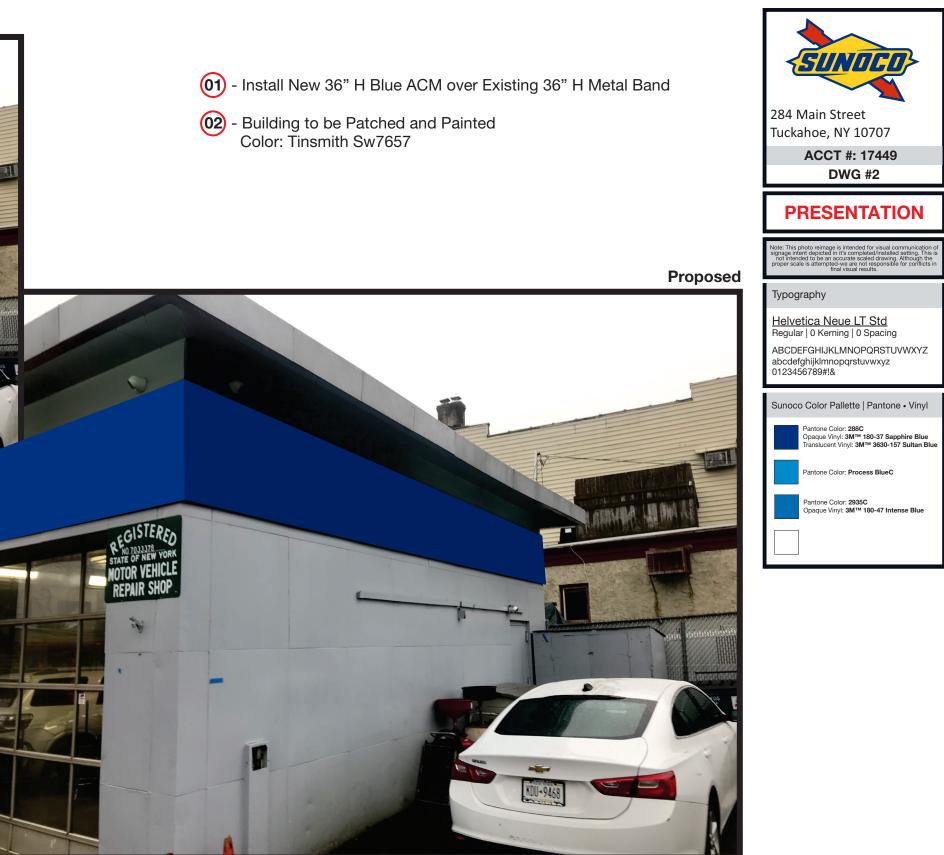

## Existing

(01) - Install New 36" H Blue ACM over Existing 36" H Metal Band

• Building to be Patched and Painted Color: Tinsmith Sw7657

03 - New 18" H White Vinyl Decal installed 22.56 SF

| Your Brand<br>Realized 610.518.5881<br>610.518.5244<br>info@prosign.net | PHOTO RE-IMAGE |  | PM: JD<br>DESIGNER: PN<br>DATE: 3/7/2023 | Copyright, Pro Sign Company, 2023<br>THIS DRAWING INCLUDES DATA THAT IS PROPRIETARY<br>INFORMATION OF PRO SIGN COMPANY. IT SHALL NOT BE<br>USED, DUPLICATED ON DISCLOSED IN WHOLE ON PART<br>FOR ANY PURPOSE OTHER THAN TO EVALUATE THIS<br>PROPOSES A A ESSULT OF OR IN CONVENTION WITH<br>THE SUBMISSION OF THIS DATA, THE DEFEREE SHALL<br>HAVE THE RIGHT TO USE ON DISCLOSE THE DATA TO THE<br>EXTENT PROVIDED IN THE RESULTING CONTRACT. | Job File Locations<br>DWG:<br>Y:\S\Sunoco\Site\NY\Tuckahoe\17449\Design\ |
|-------------------------------------------------------------------------|----------------|--|------------------------------------------|-----------------------------------------------------------------------------------------------------------------------------------------------------------------------------------------------------------------------------------------------------------------------------------------------------------------------------------------------------------------------------------------------------------------------------------------------|--------------------------------------------------------------------------|
|-------------------------------------------------------------------------|----------------|--|------------------------------------------|-----------------------------------------------------------------------------------------------------------------------------------------------------------------------------------------------------------------------------------------------------------------------------------------------------------------------------------------------------------------------------------------------------------------------------------------------|--------------------------------------------------------------------------|

Typography

Helvetica Neue LT Std Regular | 0 Kerning | 0 Spacing

ABCDEFGHIJKLMNOPQRSTUVWXYZ abcdefghijklmnopqrstuvwxyz 0123456789#!&

Sunoco Color Pallette | Pantone • Vinyl

Pantone Color: **288C** Opaque Vinyl: **3M™ 180-37 Sapphire Blue** Translucent Vinyl: **3M™ 3630-157 Sultan Blu** 

ntone Color: Process BlueC

ntone Color: **2935C** baque Vinyl: **3M™ 180-47 Intense Blue** 

gn\17449\_PRS-1\_Sunoco\_Tuckahoe, NY\_18in H Service Center.cdr

Page 1