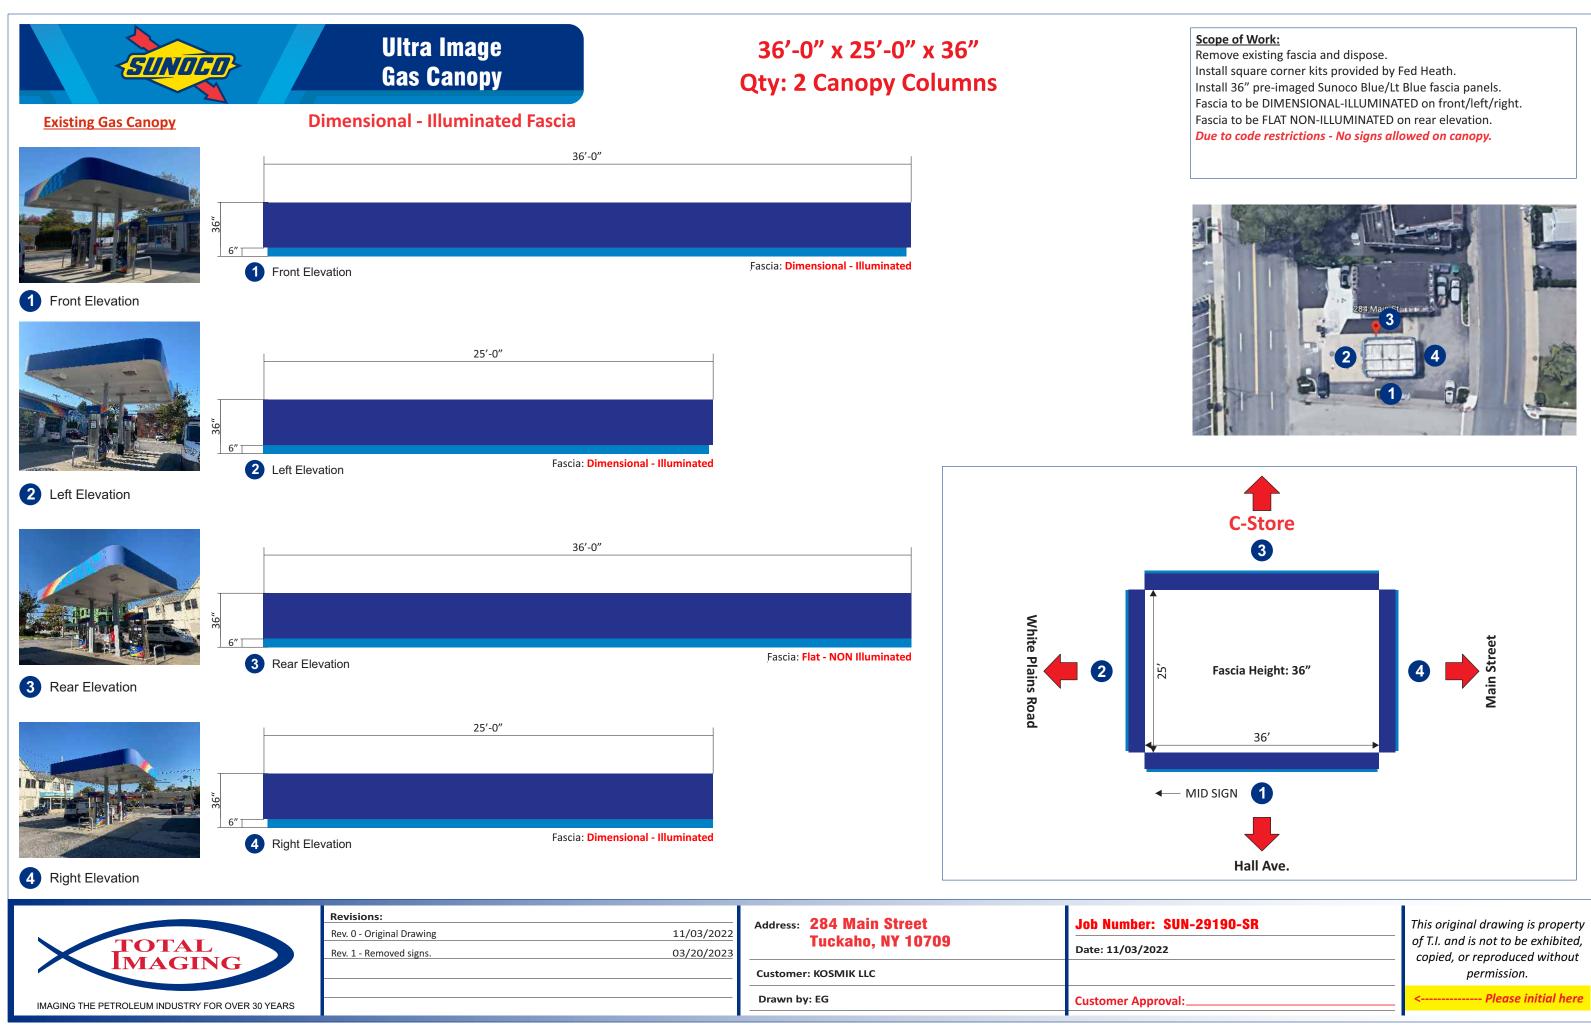

Canopy columns to be painted Sunoco Light Gray - w/ bottom 7'-1" from grade painted Sunoco Blue with 2" Light Blue Band. Fuel Islands to be painted Sunoco Dark Gray. Bollards to be painted Sunoco Light Blue.