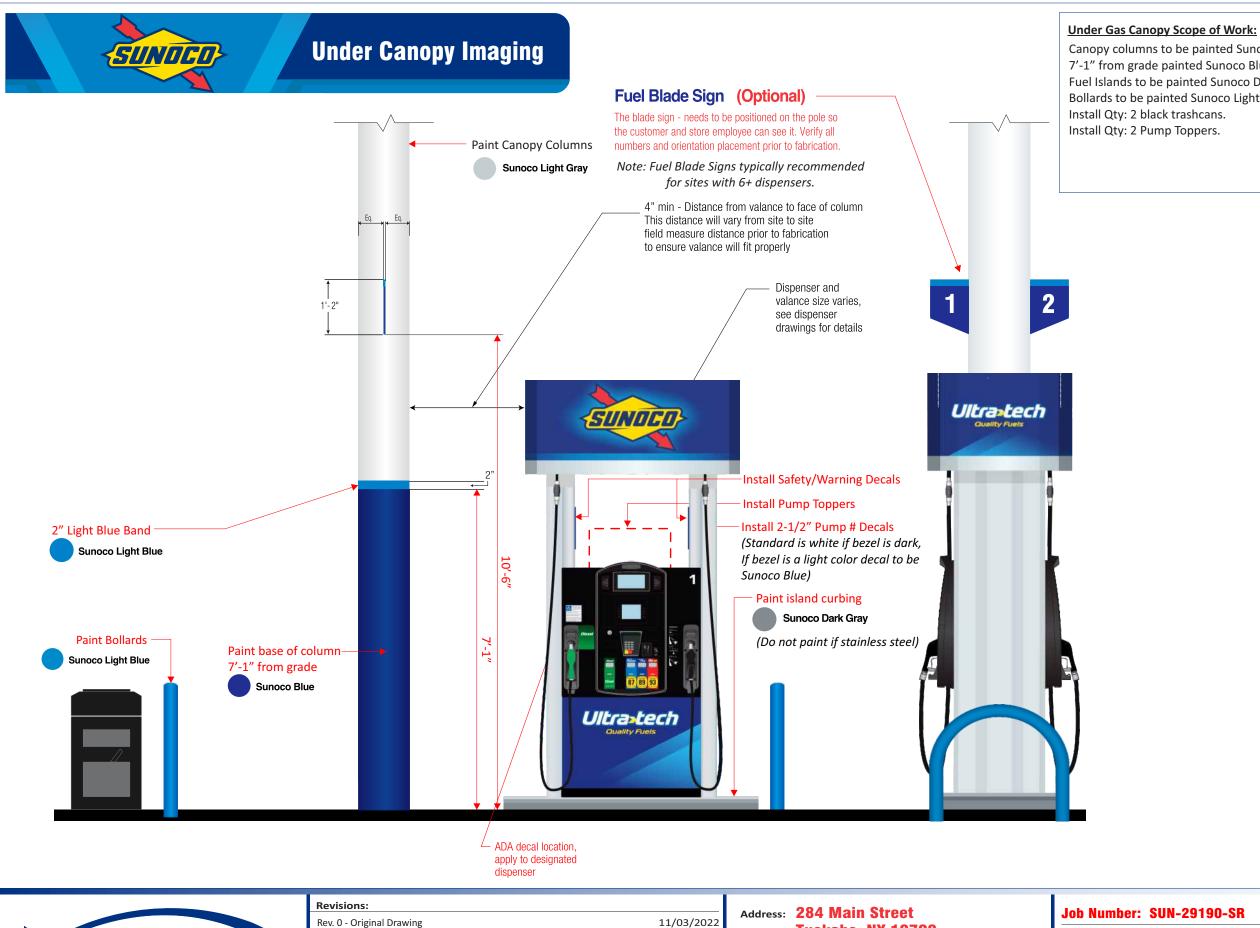

Canopy columns to be painted Sunoco Light Gray - w/ bottom 7'-1" from grade painted Sunoco Blue with 2" Light Blue Band. Fuel Islands to be painted Sunoco Dark Gray. Bollards to be painted Sunoco Light Blue.