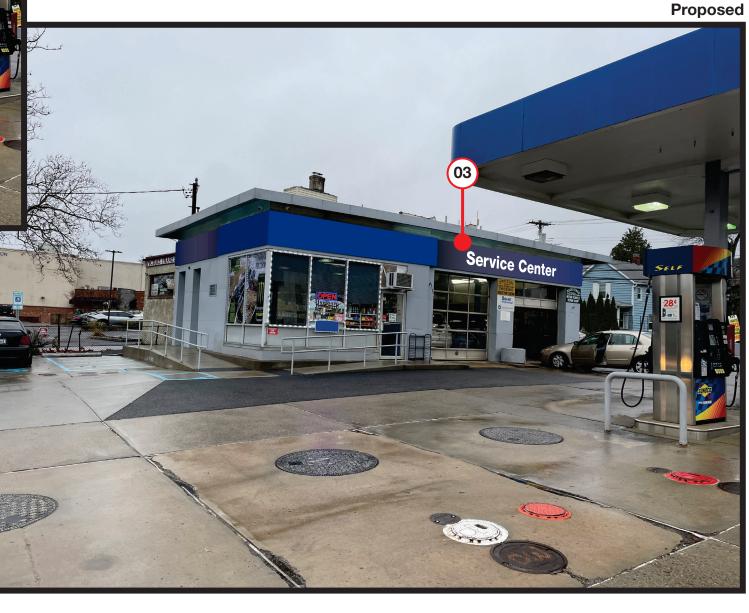

## Existing

| Your Brand<br>Realized <sup>™</sup> 251 Boot Road<br>Downingtown, PA 19335 | PHOTO RE-IMAGE | REVISIONS:<br>1. DK 4/10/2023 REVISED SERVICE<br>CENTER PLACEMENT | PM: JD<br>DESIGNER: PN | Copyright, Pro Sign Company, 2023<br>THIS DRAWING INCLUDES DATA THAT IS PROPRIETARY<br>INFORMATION OF PRO SIGN COMPANY. IT SHALL NOT BE<br>USED, DUPLICATED OR DISCLOSED IN WHOLE OR PART<br>FOR ANY PURPOSE OTHER THAN TO EVALUATE THIS                                                       | Job File Locations<br>DWG:<br>Y:\S\Sunoco\Site\NY\Tuckahoe\17449\Design\ |
|----------------------------------------------------------------------------|----------------|-------------------------------------------------------------------|------------------------|------------------------------------------------------------------------------------------------------------------------------------------------------------------------------------------------------------------------------------------------------------------------------------------------|--------------------------------------------------------------------------|
| <b>C</b> 610.518.5881<br>610.518.5244<br>info@prosign.net                  |                |                                                                   | DATE: 3/7/2023         | POR ANT PORFUSE OTHER TRAIN TO EVALUATE TINS<br>PROPOSE. IF A CONTRACT IS AWARDED TO THIS<br>PROPOSER AS A RESULT OF OR IN CONNECTION WITH<br>THE SUBBISSION OF THIS DATA, THE DEFERE SHALL<br>HAVE THE RIGHT TO USE OR DISCLOSE THE DATA TO THE<br>EXTENT PROVIDED IN THE RESULTING CONTRACT. |                                                                          |

## Field Cut to Fit