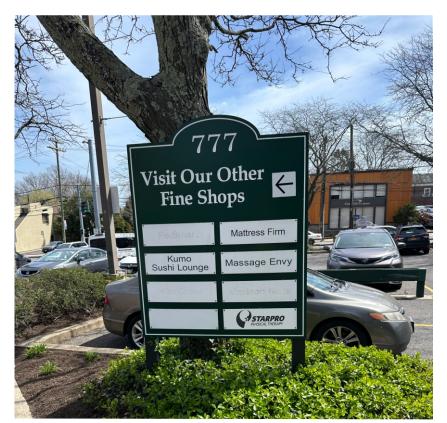

# Memo

To: Town of Eastchester, NY

From: Christina Moreau

RE: StarPro Physical Therapy – New Signage - 777 White Plains Road – Eastchester, NY

Date: 4/30/2024

We are proposing to remove the existing channel letters and replace them with the new illuminated channel letters to read the new name "StarPro Physical Therapy and logo" for the front of the building. These channel letters will be flush mounted to building with white acrylic faces, black trim and back returns. We will also be replacing the existing sign panels on the two (2) existing single sided directory signs with new white PVC panels with black lettering for StarPro Physical Therapy along with replacing the existing double sided carved blade sign with a new carved sign. See attached sketches for sign details.

MELVILLE, NY 11747

| 576 BROADHOLLOW RD   | 777 WHITE PLAINS ROAD | STORF#:                       |
|----------------------|-----------------------|-------------------------------|
| CUSTOMER:<br>PPT     | PPT                   | CONTACT:<br>STEPHANIE JACKSON |
| REV. DATE: 04-10-24V | REV. DATE: 00-00-00   | REV. DATE: 00-00-00           |
| REV. DATE: 02-13-24V | REV. DATE: 00-00-00   | REV. DATE: 00-00-00           |
| ORIG. DATE: 01-29-24 | REV. DATE: 00-00-00   | REV. DATE: 00-00-00           |

EASTCHESTER, NY

| APPROVAL:     |
|---------------|
| ☐ APPROVED    |
| DATE:         |
| ☐ APPROVED AS |

APPROVED AS NOTED DATE:

REVISE & RE-SUBMIT

PROFESSIONAL PHYSICAL THERAPY/EASTCHESTER, NY-777 WHITE PLAINS ROAD.PLT PROFESSIONAL PHYSICAL THERAPY/EASTCHESTER, NY-777 WHITE PLAINS ROAD.CDR