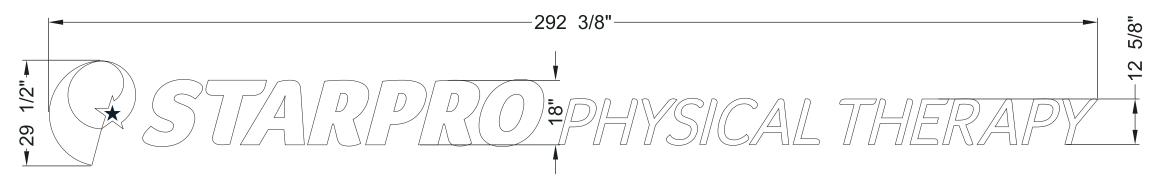

# Memo

To: Town of Eastchester, NY

From: Christina Moreau

RE: StarPro Physical Therapy – New Signage - 777 White Plains Road – Eastchester, NY

Date: 4/30/2024

We are proposing to remove the existing channel letters and replace them with the new illuminated channel letters to read the new name "StarPro Physical Therapy and logo" for the front of the building. These channel letters will be flush mounted to building with white acrylic faces, black trim and back returns. We will also be replacing the existing sign panels on the two (2) existing single sided directory signs with new white PVC panels with black lettering for StarPro Physical Therapy along with replacing the existing double sided carved blade sign with a new carved sign. See attached sketches for sign details.

Thank you,

Christina Moreau
AGNOLI SIGN CO., INC.

**EXISTING** 

**PROPOSED** 

**REMOVE EXISTING CHANNEL, LETTERS** 

323"
STANDORPHYSICAL THERAPY

EXECUTION OF THE PROPERTY OF THE

CHANNEL LETTERS-WHITE LED'S
WHITE ACRYLIC FACES WITH BLACK TRIM & BLACK RETURNS
NO RACEWAY