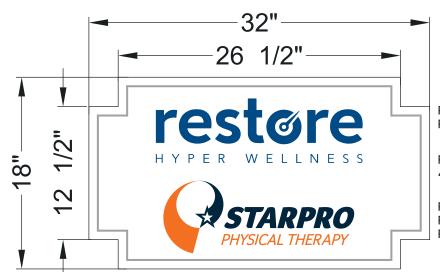

# **DOUBLE SIDED SIGN**

PAINT TO MATCH PMS 301C BLUE

PAINT BORDER TO MATCH 422C MEDIUM GREY

PAINT TO MATCH PMS 2965C BLUE PMS 166C ORANGE

1" PVC-CARVED PAINT LOGO COLORS ATTACH WITH EXISTING HARDWARE

**NEED TO CONFIRM RESTORES COLOR NEED LOGO** 

**EXISTING** 

**PROPOSED** 

**REPLACE SIGN** 

722 WORTHINGTON STREET

SPRINGFIELD, MA 01105

TEL. (413) 732-5111

ORIG. DATE: 04-10-24 REV. DATE: 00-00-00 **CUSTOMER:** LOCATION: CONTACT: STEPHANIE JACKSON 576 BROADHOLLOW RD. 777 WHITE PLAINS ROAD STORE#: MELVILLE, NY 11747 EASTCHESTER, NY

PROFESSIONAL PHYSICAL THERAPY/EASTCHESTER, NY-777 WHITE PLAINS ROAD.PLT APPROVAL: ☐ APPROVED PROFESSIONAL PHYSICAL THERAPY/EASTCHESTER, NY-777 WHITE PLAINS ROAD.CDR DATE:

APPROVED AS NOTED ☐ REVISE & RE-SUBMIT