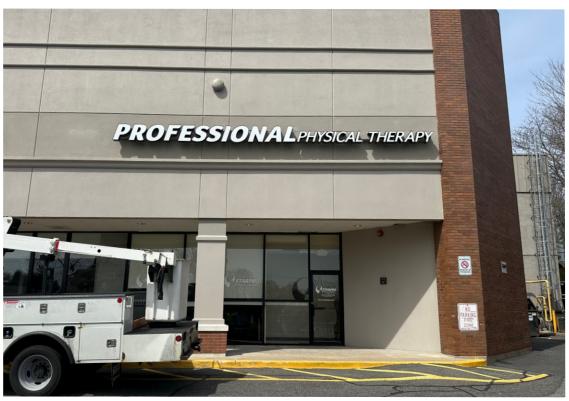

# Memo

To: Town of Eastchester, NY

From: Christina Moreau

RE: StarPro Physical Therapy – New Signage - 777 White Plains Road – Eastchester, NY

Date: 4/30/2024

We are proposing to remove the existing channel letters and replace them with the new illuminated channel letters to read the new name "StarPro Physical Therapy and logo" for the front of the building. These channel letters will be flush mounted to building with white acrylic faces, black trim and back returns. We will also be replacing the existing sign panels on the two (2) existing single sided directory signs with new white PVC panels with black lettering for StarPro Physical Therapy along with replacing the existing double sided carved blade sign with a new carved sign. See attached sketches for sign details.

Thank you,

Christina Moreau
AGNOLI SIGN CO., INC.

**EXISTING** 

**PROPOSED** 

**REMOVE EXISTING CHANNEL, LETTERS** 

323"
STANDORPHYSICAL THERAPY

EXECUTION OF THE PROPERTY OF THE

CHANNEL LETTERS-WHITE LED'S
WHITE ACRYLIC FACES WITH BLACK TRIM & BLACK RETURNS
NO RACEWAY