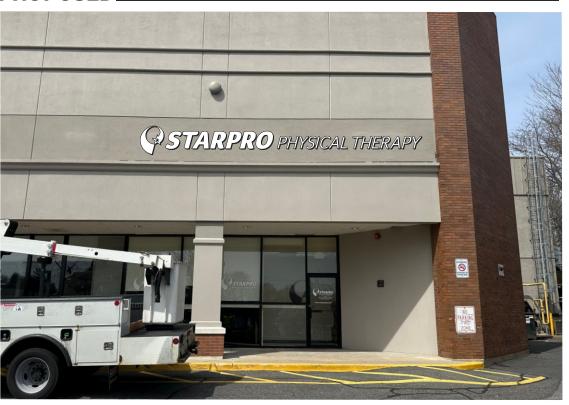

# Memo

To: Town of Eastchester, NY

From: Christina Moreau

RE: StarPro Physical Therapy – New Signage - 777 White Plains Road – Eastchester, NY

Date: 4/30/2024

We are proposing to remove the existing channel letters and replace them with the new illuminated channel letters to read the new name "StarPro Physical Therapy and logo" for the front of the building. These channel letters will be flush mounted to building with white acrylic faces, black trim and back returns. We will also be replacing the existing sign panels on the two (2) existing single sided directory signs with new white PVC panels with black lettering for StarPro Physical Therapy along with replacing the existing double sided carved blade sign with a new carved sign. See attached sketches for sign details.

Thank you,

Christina Moreau
AGNOLI SIGN CO., INC.

**EXISTING** 

**PROPOSED** 

**REMOVE EXISTING CHANNEL, LETTERS** 

323"
STANDORPHYSICAL THERAPY

EXECUTION OF THE PROPERTY OF THE

CHANNEL LETTERS-WHITE LED'S
WHITE ACRYLIC FACES WITH BLACK TRIM & BLACK RETURNS
NO RACEWAY