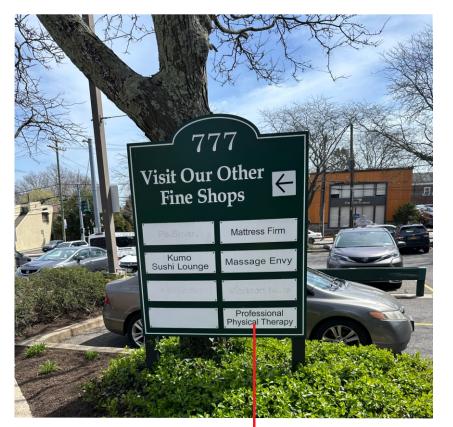

# Memo

To: Town of Eastchester, NY

From: Christina Moreau

RE: StarPro Physical Therapy – New Signage - 777 White Plains Road – Eastchester, NY

Date: 4/30/2024

We are proposing to remove the existing channel letters and replace them with the new illuminated channel letters to read the new name "StarPro Physical Therapy and logo" for the front of the building. These channel letters will be flush mounted to building with white acrylic faces, black trim and back returns. We will also be replacing the existing sign panels on the two (2) existing single sided directory signs with new white PVC panels with black lettering for StarPro Physical Therapy along with replacing the existing double sided carved blade sign with a new carved sign. See attached sketches for sign details.

MELVILLE, NY 11747

| 576 BROADHOLLOW RD   | 777 WHITE PLAINS ROAD | STORF#:                       |
|----------------------|-----------------------|-------------------------------|
| CUSTOMER:<br>PPT     | PPT                   | CONTACT:<br>STEPHANIE JACKSON |
| REV. DATE: 04-10-24V | REV. DATE: 00-00-00   | REV. DATE: 00-00-00           |
| REV. DATE: 02-13-24V | REV. DATE: 00-00-00   | REV. DATE: 00-00-00           |
| ORIG. DATE: 01-29-24 | REV. DATE: 00-00-00   | REV. DATE: 00-00-00           |

EASTCHESTER, NY

| APPROVAL:     |
|---------------|
| ☐ APPROVED    |
| DATE:         |
| ☐ APPROVED AS |

APPROVED AS NOTED DATE:

REVISE & RE-SUBMIT

PROFESSIONAL PHYSICAL THERAPY/EASTCHESTER, NY-777 WHITE PLAINS ROAD.PLT PROFESSIONAL PHYSICAL THERAPY/EASTCHESTER, NY-777 WHITE PLAINS ROAD.CDR