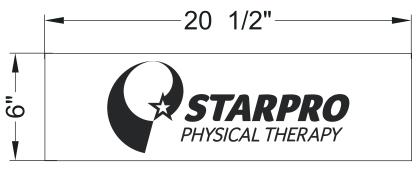

#### **EXISTING**

**PROPOSED** 

REPLACE PANEL

# SINGLE SIDED SIGN

SALESPERSON: PROJECT MANAGER:

CM

SCALE:

**AS SHOWN** 

CM

**DESIGNER:** 

LANCE

1/2" WHITE PVC PANEL
HP BLACK VINYL
DRILL HOLES ON SITE TO MATCH

| Sagnoli Sign Company Inc.                           |  |
|-----------------------------------------------------|--|
| AGNOLI SIGN COMPANY, INC.<br>722 WORTHINGTON STREET |  |

SPRINGFIELD, MA 01105

TEL. (413) 732-5111

| ORIG. DATE: 04-10-24                      | REV. DATE: 00-00-00                      | REV. DATE: 00-00-00           | APPROVAL:                                            |  |
|-------------------------------------------|------------------------------------------|-------------------------------|------------------------------------------------------|--|
| REV. DATE: 00-00-00                       | REV. DATE: 00-00-00                      | REV. DATE: 00-00-00           | ☐ APPROVED                                           |  |
| REV. DATE: 00-00-00                       | REV. DATE: 00-00-00                      | REV. DATE: 00-00-00           | DATE:                                                |  |
| CUSTOMER:<br>PPT                          | LOCATION:<br>PPT                         | CONTACT:<br>STEPHANIE JACKSON | ☐ APPROVED AS NOTED DATE: ☐ REVISE & RE-SUBMIT DATE: |  |
| 576 BROADHOLLOW RD.<br>MELVILLE, NY 11747 | 777 WHITE PLAINS ROAD<br>EASTCHESTER, NY | STORE#: 0                     |                                                      |  |