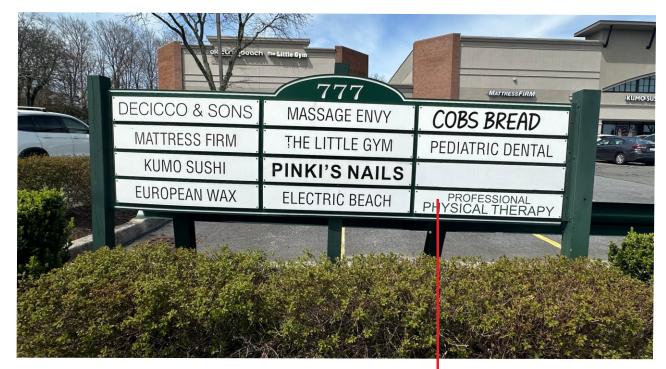

# Memo

To: Town of Eastchester, NY

From: Christina Moreau

RE: StarPro Physical Therapy – New Signage - 777 White Plains Road – Eastchester, NY

Date: 4/30/2024

We are proposing to remove the existing channel letters and replace them with the new illuminated channel letters to read the new name "StarPro Physical Therapy and logo" for the front of the building. These channel letters will be flush mounted to building with white acrylic faces, black trim and back returns. We will also be replacing the existing sign panels on the two (2) existing single sided directory signs with new white PVC panels with black lettering for StarPro Physical Therapy along with replacing the existing double sided carved blade sign with a new carved sign. See attached sketches for sign details.

1/2" WHITE PVC PANEL
HP BLACK VINYL
DRILL HOLES ON SITE TO MATCH

| Sagnoli Sign Company Inc.                           |  |
|-----------------------------------------------------|--|
| AGNOLI SIGN COMPANY, INC.<br>722 WORTHINGTON STREET |  |

00-00-00

SINGLE SIDED SIGN

1/2" WHITE PVC PANEL HP BLACK VINYL DRILL HOLES ON SITE TO MATCH

SPRINGFIELD, MA 01105

TEL. (413) 732-5111

| ı | REV. DATE: C               | 00-00-00 | REV. DATE:            | 00-00-00 | REV. DATE:           | 00-00-00  |
|---|----------------------------|----------|-----------------------|----------|----------------------|-----------|
|   | REV. DATE: 0               | 00-00-00 | REV. DATE:            | 00-00-00 | REV. DATE:           | 00-00-00  |
|   | CUSTOMER:<br>PPT           |          | LOCATION:<br>PPT      |          | CONTACT:<br>STEPHANI | E JACKSON |
| п | 576 BROADH<br>MELVILLE, NY |          | 777 WHITE PEASTCHESTE |          | STORE#:              | 0         |