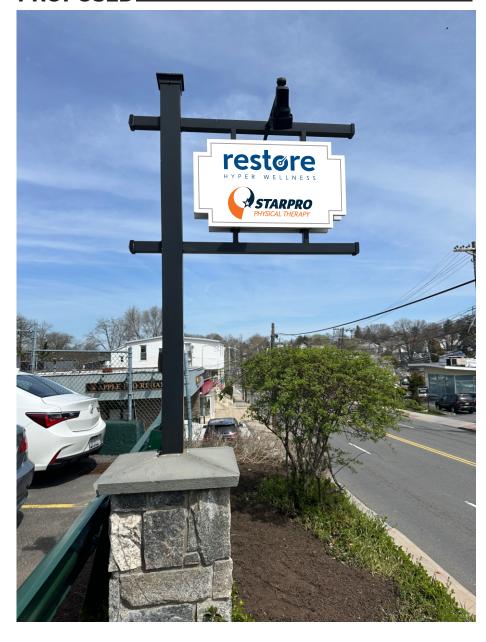

#### **EXISTING**

**PROPOSED** 

REPLACE PANEL

## **EXISTING**

**PROPOSED** 

PROFESSIONAL PHYSICAL THERAPY/EASTCHESTER, NY-777 WHITE PLAINS ROAD.PLT

PROFESSIONAL PHYSICAL THERAPY/EASTCHESTER, NY-777 WHITE PLAINS ROAD.CDR

REPLACE PANEL

REV. DATE: 00-00-00