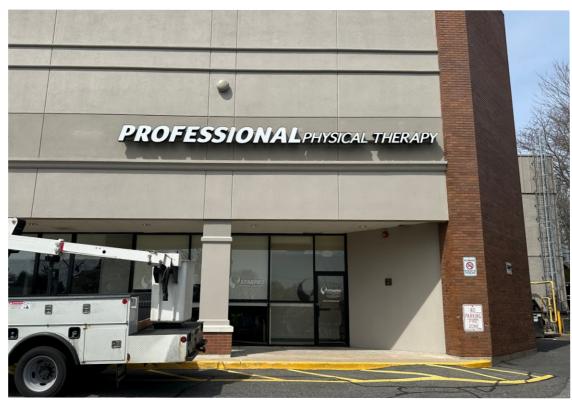

Thank you,

Christina Moreau
AGNOLI SIGN CO., INC.

**EXISTING** 

**PROPOSED** 

**REMOVE EXISTING CHANNEL, LETTERS** 

323"
STANDORPHYSICAL THERAPY

EXECUTION OF THE PROPERTY OF THE

CHANNEL LETTERS-WHITE LED'S
WHITE ACRYLIC FACES WITH BLACK TRIM & BLACK RETURNS
NO RACEWAY

## **PROPOSED**

**REMOVE EXISTING CHANNEL, LETTERS** 

SALESPERSON: PROJECT MANAGER:

CM

scale: AS SHOWN

 $\mathsf{CM}$ 

DESIGNER:

LANCE

CHANNEL LETTERS-WHITE LED'S
WHITE ACRYLIC FACES WITH BLACK TRIM & BLACK RETURNS
NO RACEWAY

APPROVAL:

APPROVED

DATE:

☐ APPROVED AS NOTED

☐ REVISE & RE-SUBMIT

| Agnoli Sign Company Inc.  |
|---------------------------|
| AGNOLI SIGN COMPANY, INC. |
| 722 WORTHINGTON STREET    |