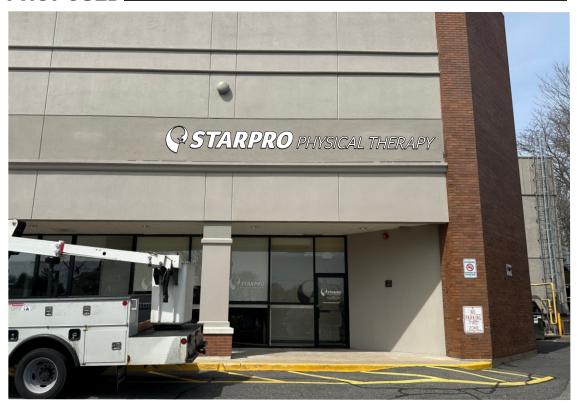

Thank you,

Christina Moreau
AGNOLI SIGN CO., INC.

**EXISTING** 

**PROPOSED** 

**REMOVE EXISTING CHANNEL, LETTERS** 

323"
STANDORPHYSICAL THERAPY

EXECUTION OF THE PROPERTY OF THE

CHANNEL LETTERS-WHITE LED'S
WHITE ACRYLIC FACES WITH BLACK TRIM & BLACK RETURNS
NO RACEWAY

## **PROPOSED**

**REMOVE EXISTING CHANNEL, LETTERS** 

SALESPERSON: PROJECT MANAGER:

CM

scale: AS SHOWN

 $\mathsf{CM}$ 

DESIGNER:

LANCE

CHANNEL LETTERS-WHITE LED'S
WHITE ACRYLIC FACES WITH BLACK TRIM & BLACK RETURNS
NO RACEWAY

APPROVAL:

APPROVED

DATE:

☐ APPROVED AS NOTED

☐ REVISE & RE-SUBMIT

| Agnoli Sign Company Inc.  |
|---------------------------|
| AGNOLI SIGN COMPANY, INC. |
| 722 WORTHINGTON STREET    |