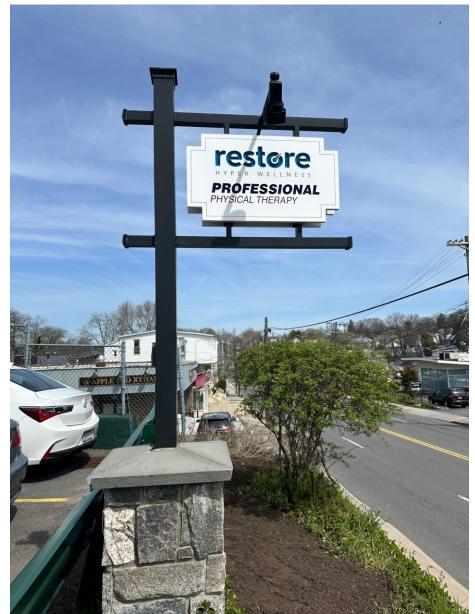

#### **EXISTING**

**PROPOSED** 

REPLACE PANEL

## **EXISTING**

**PROPOSED** 

PROFESSIONAL PHYSICAL THERAPY/EASTCHESTER, NY-777 WHITE PLAINS ROAD.PLT

PROFESSIONAL PHYSICAL THERAPY/EASTCHESTER, NY-777 WHITE PLAINS ROAD.CDR

REPLACE PANEL

REV. DATE: 00-00-00