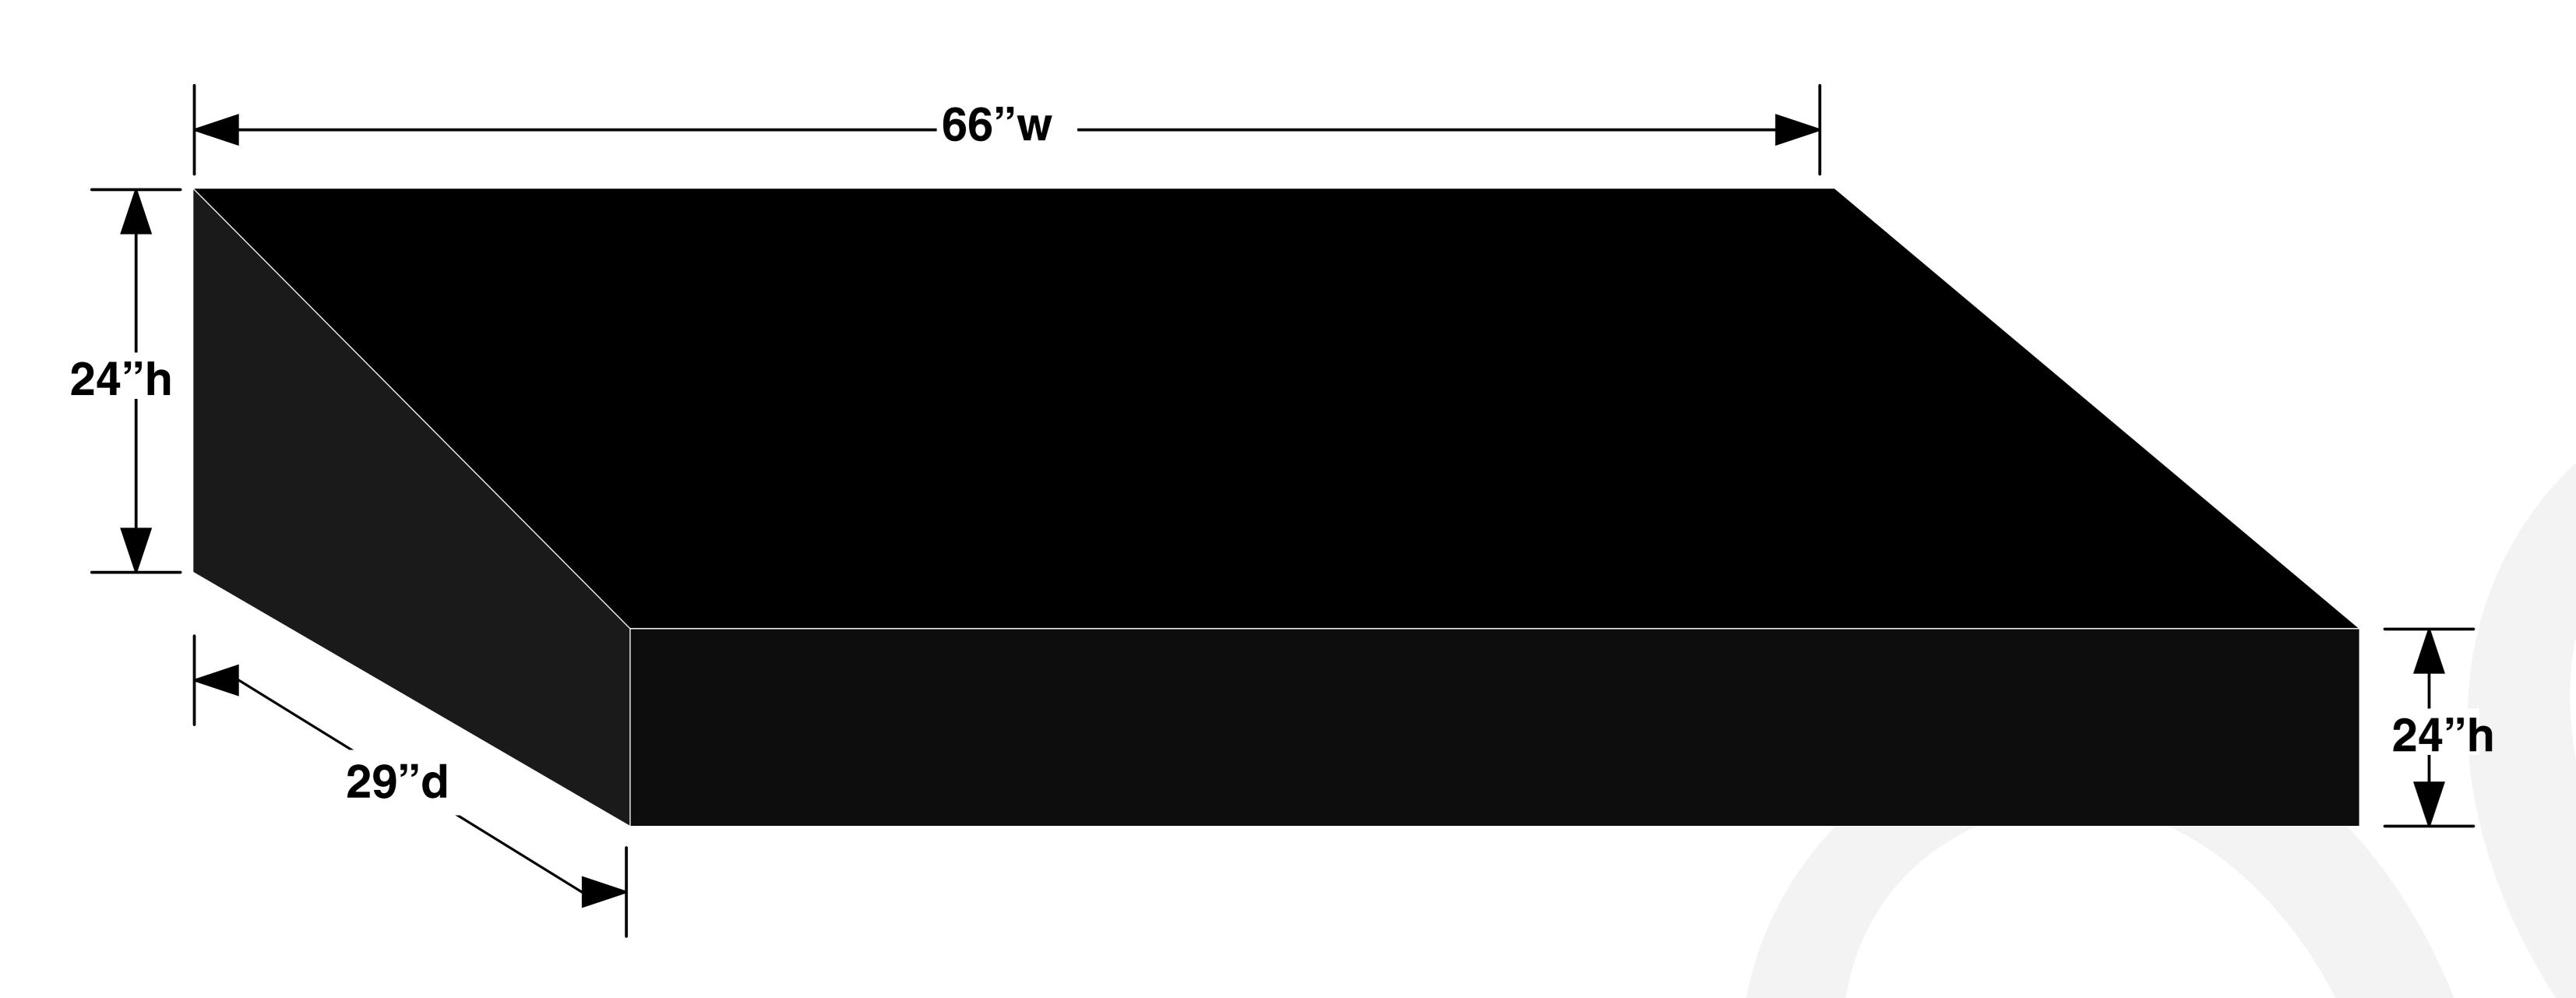

Quantity: 3 Dimensions: 24"h x 66"w x 29"d Sign Type: Awning Re-face Color(s): Black Firesist Fabric

JOB LOCATION: 96 Garth Road Scarsdale, NY 10583

EACH JOB IS ALLOWED (1) ONE REVISION, A REVISION FEE OF \$75 WILL BE CHARGED THEREAFTER

28 North Central Avenue, Hartsdale, NY 10530 Phone: 914-328-3111 Fax: 914-328-3222 www.signarama-hartsdale.com

This sign intended to be installed in accordance with the requirements of Article 600 of the National Electrical Code and / or other applicable local codes. This includes proper grounding and bonding of the sign. (Where Applicable)