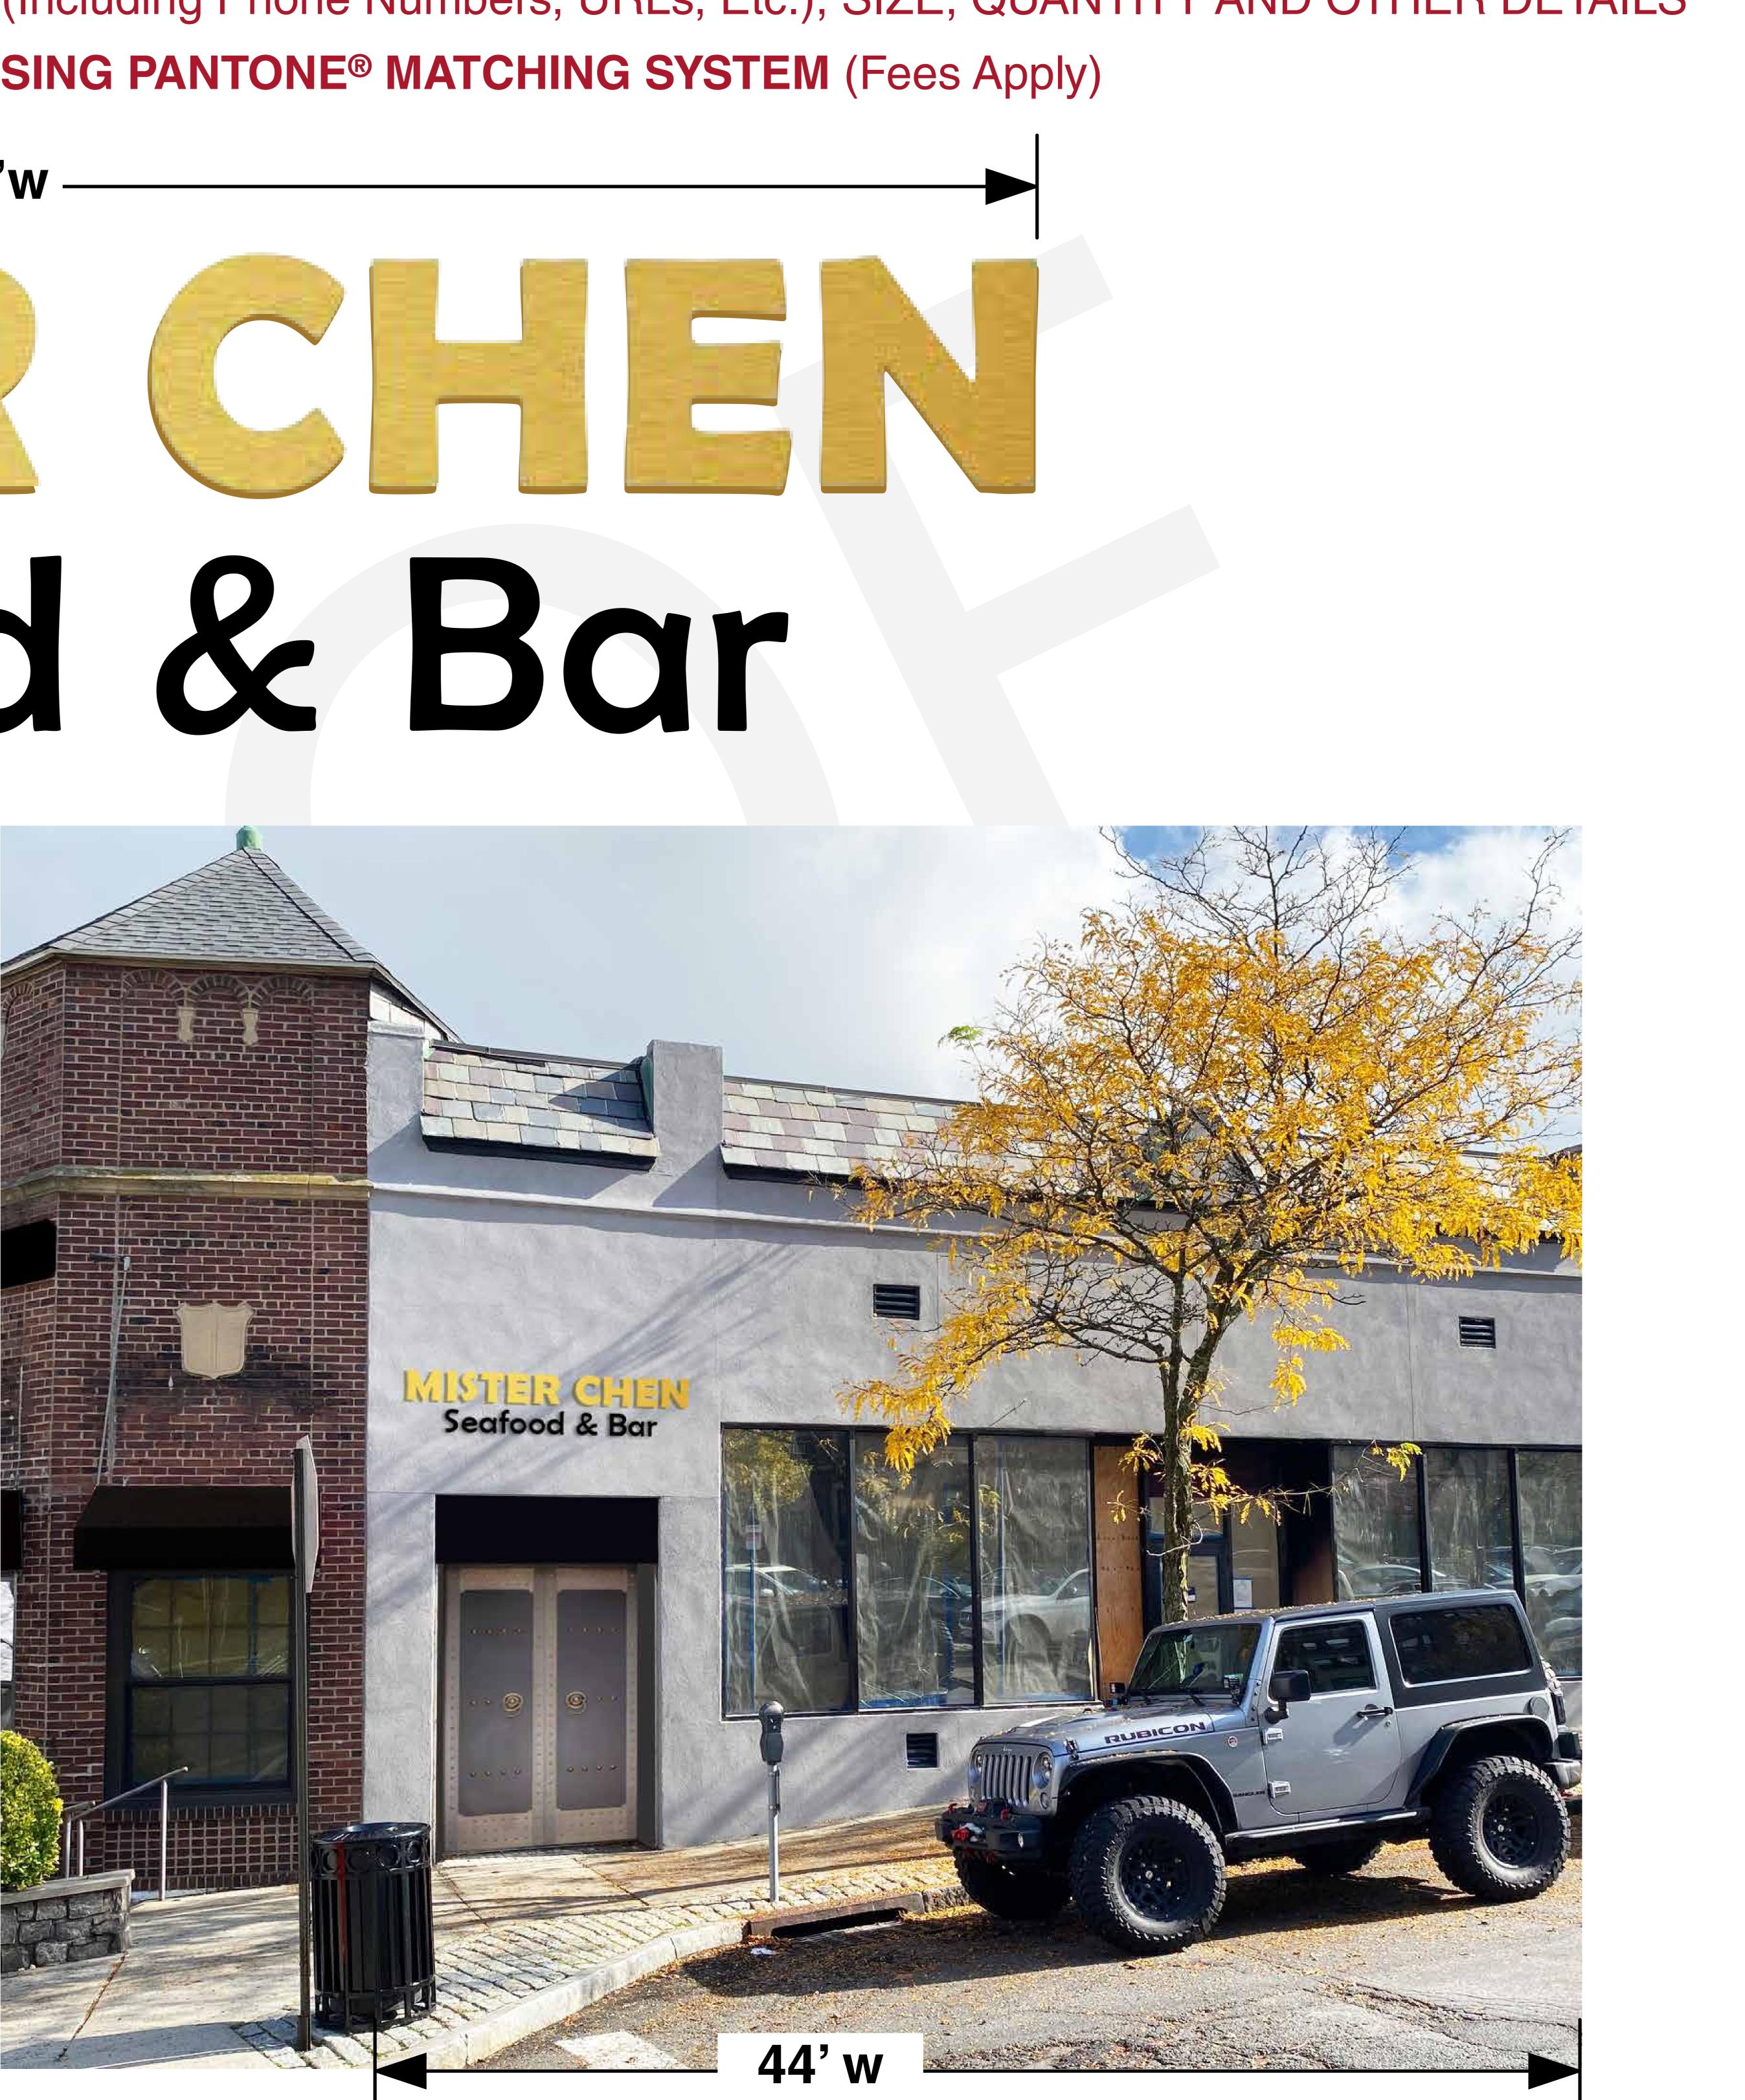

Quantity: 1 Dimensions: 21"h x 92.5"w Sign Type: Dimensional Letters Color(s): Brushed Gold & Black

**JOB LOCATION:** 96 Garth Road Scarsdale, NY 10583

28 North Central Avenue, Hartsdale, NY 10530 Phone: 914-328-3111 Fax: 914-328-3222 www.signarama-hartsdale.com

140"h

**ATTENTION:** BEFORE APPROVAL, PLEASE CHECK FOR CORRECT SPELLING (Including Phone Numbers, URL's, Etc.), SIZE, QUANTITY AND OTHER DETAILS **COLORS ARE APPROXIMATE UNLESS MATCHED USING PANTONE® MATCHING SYSTEM** (Fees Apply)