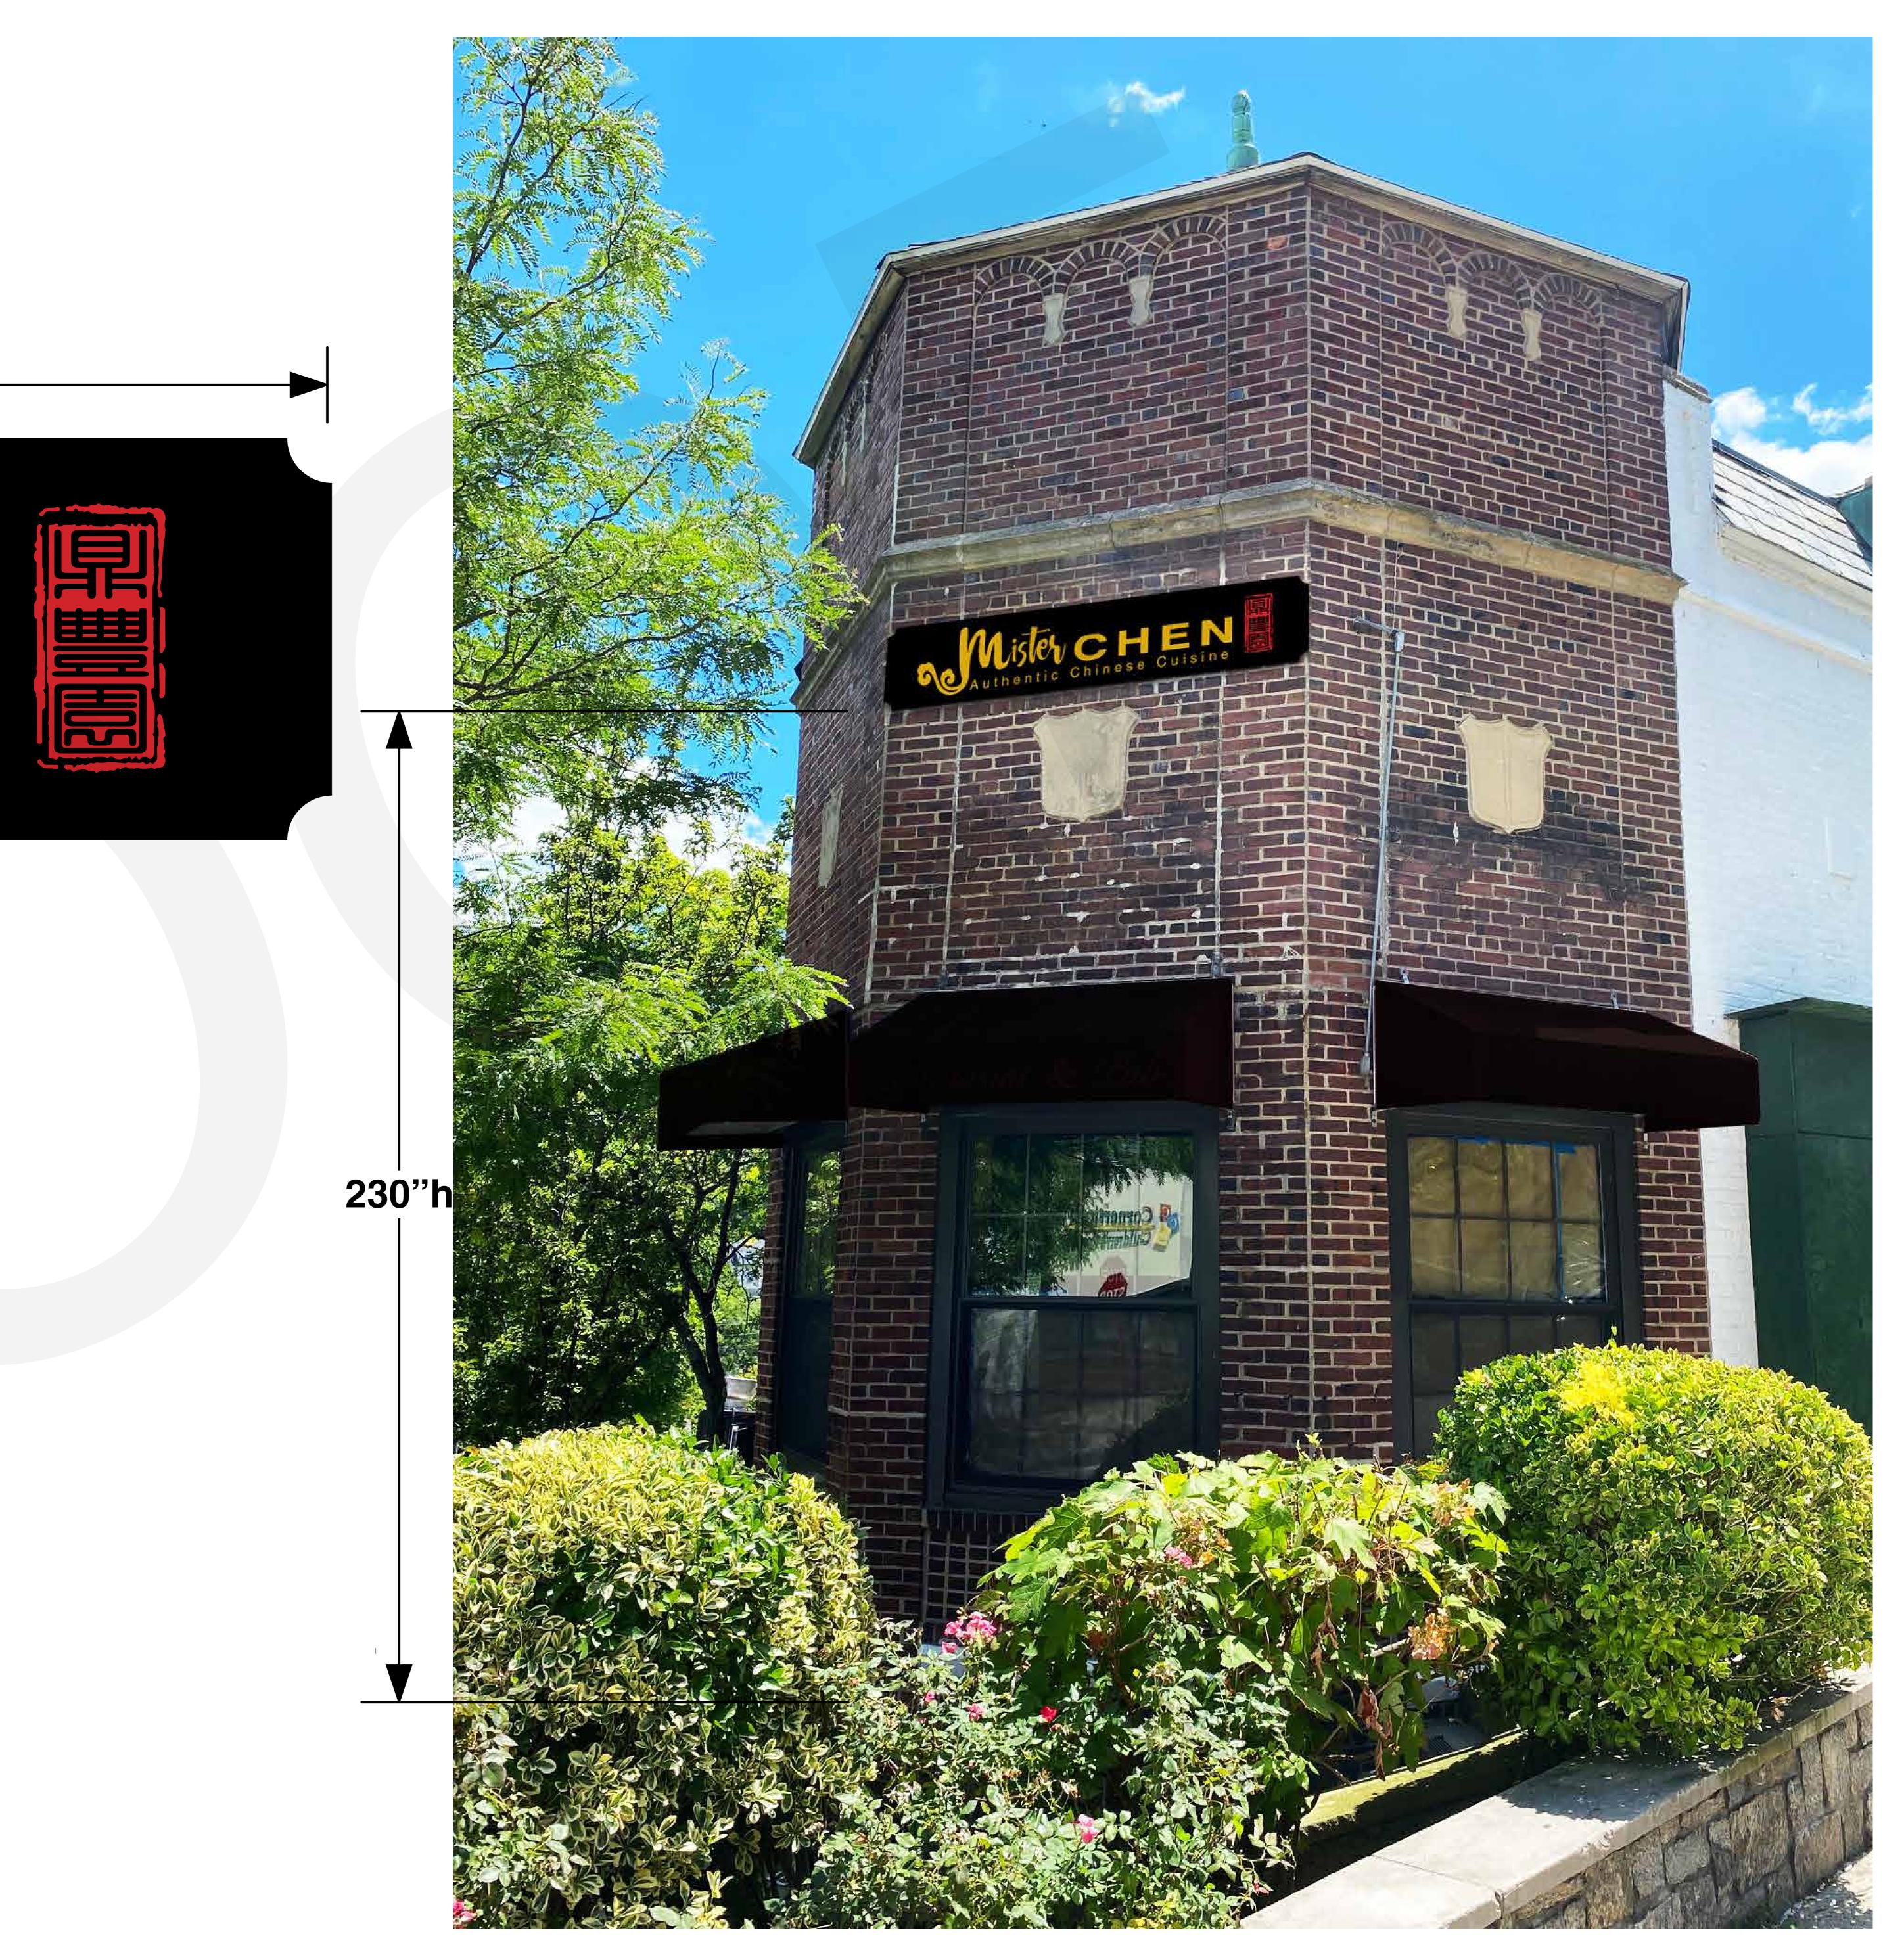

(MEETA KUMAR 10/28/2

Dimensions: 18"h x 92"w Sign Type: Painted HDU Routed Sign Color(s): Black, Red, Gold **JOB LOCATION:** 

Quantity: 1

96 Garth Road Scarsdale, NY 10583

EACH JOB IS ALLOWED (1) ONE REVISION, A REVISION FEE OF \$75 WILL BE CHARGED THEREAFTER

28 North Central Avenue, Hartsdale, NY 10530 Phone: 914-328-3111 Fax: 914-328-3222 www.signarama-hartsdale.com