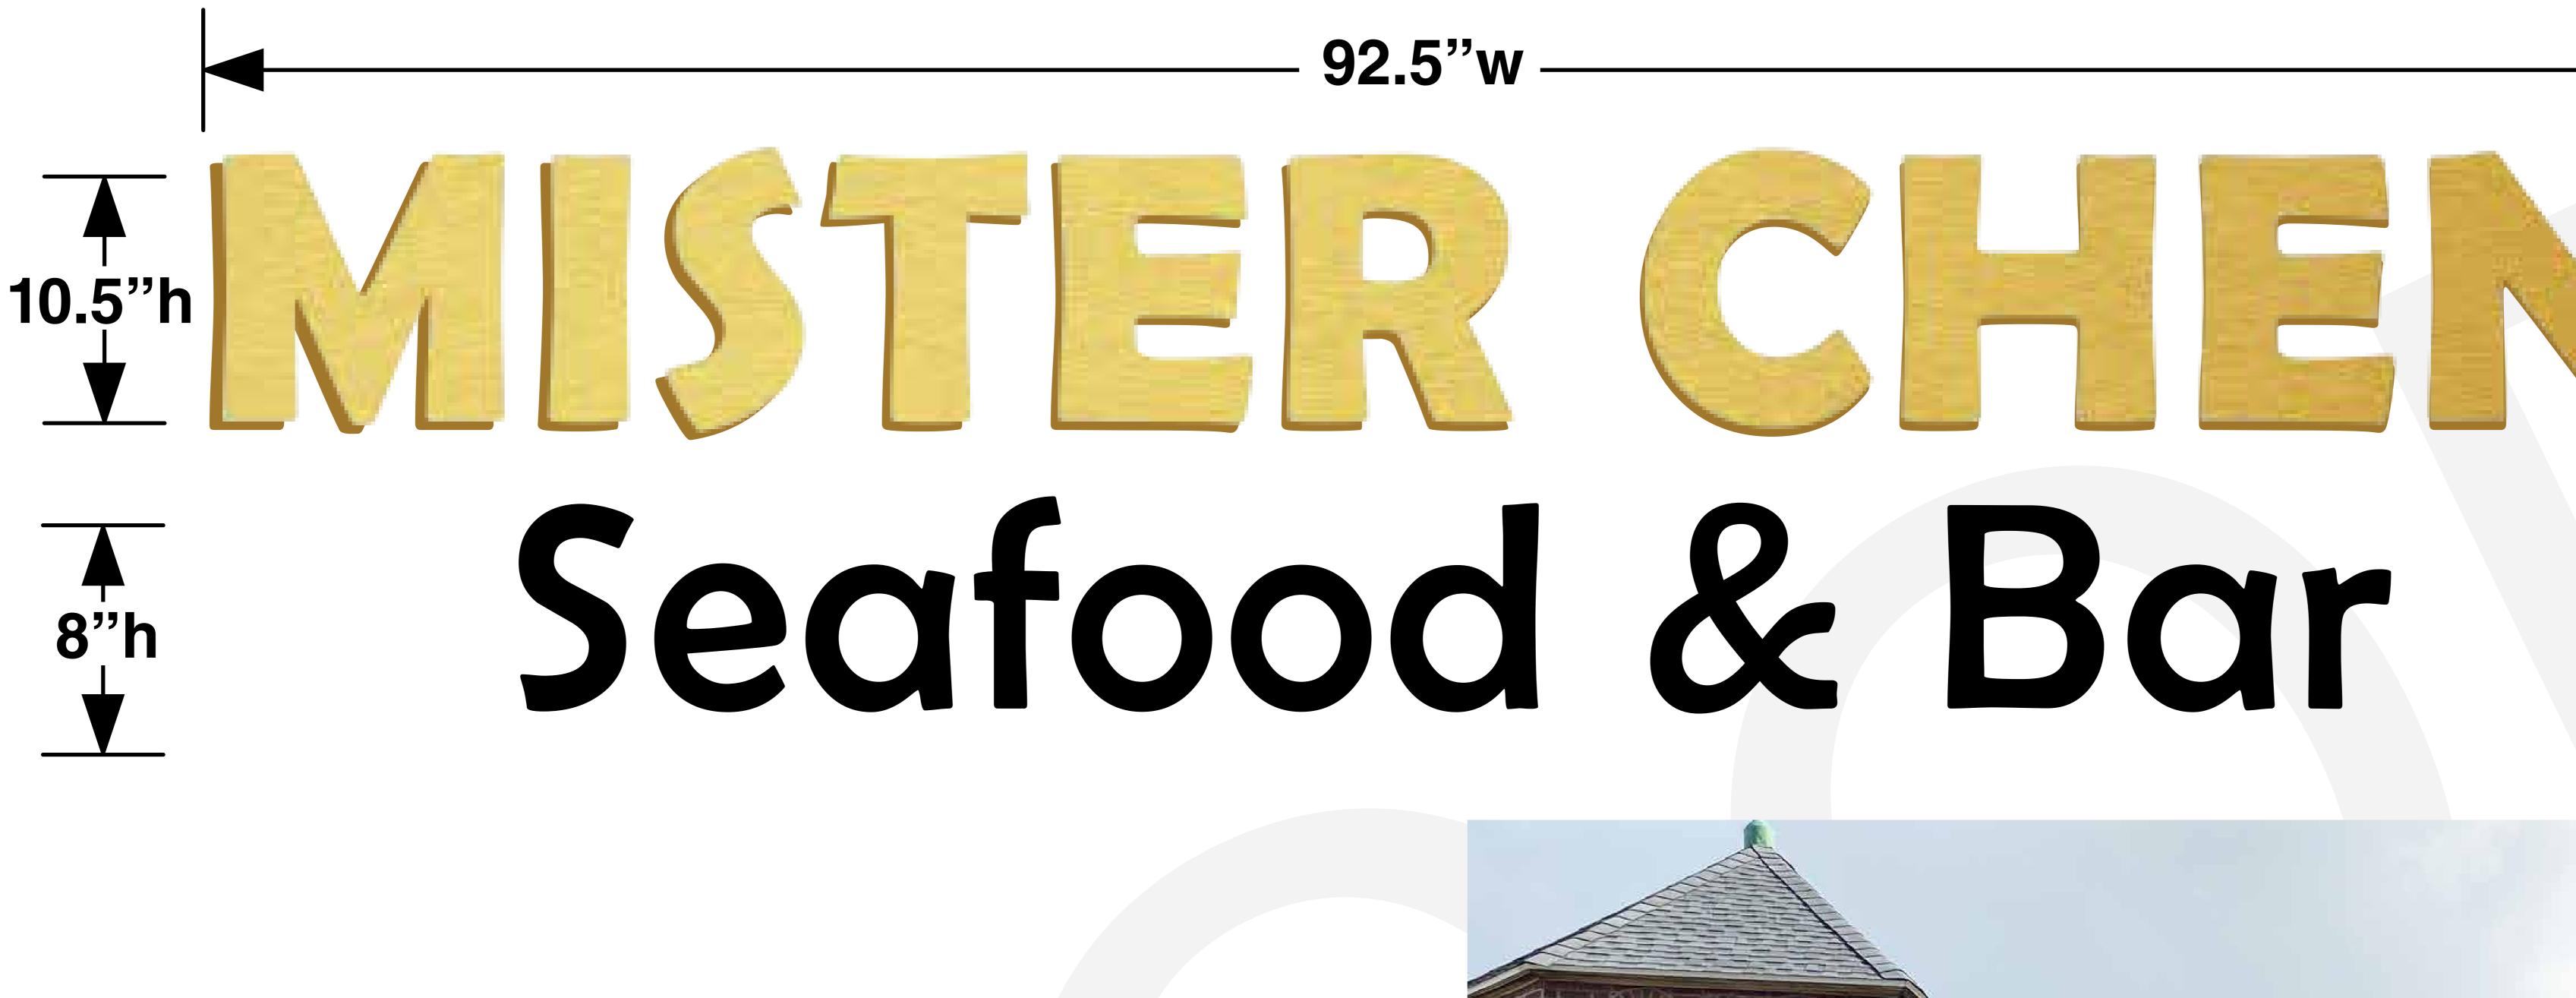

Quantity: 1 Dimensions: 21"h x 92.5"w Sign Type: Dimensional Letters Color(s): Brushed Gold & Black

**JOB LOCATION:** 96 Garth Road Scarsdale, NY 10583

28 North Central Avenue, Hartsdale, NY 10530 Phone: 914-328-3111 Fax: 914-328-3222 www.signarama-hartsdale.com