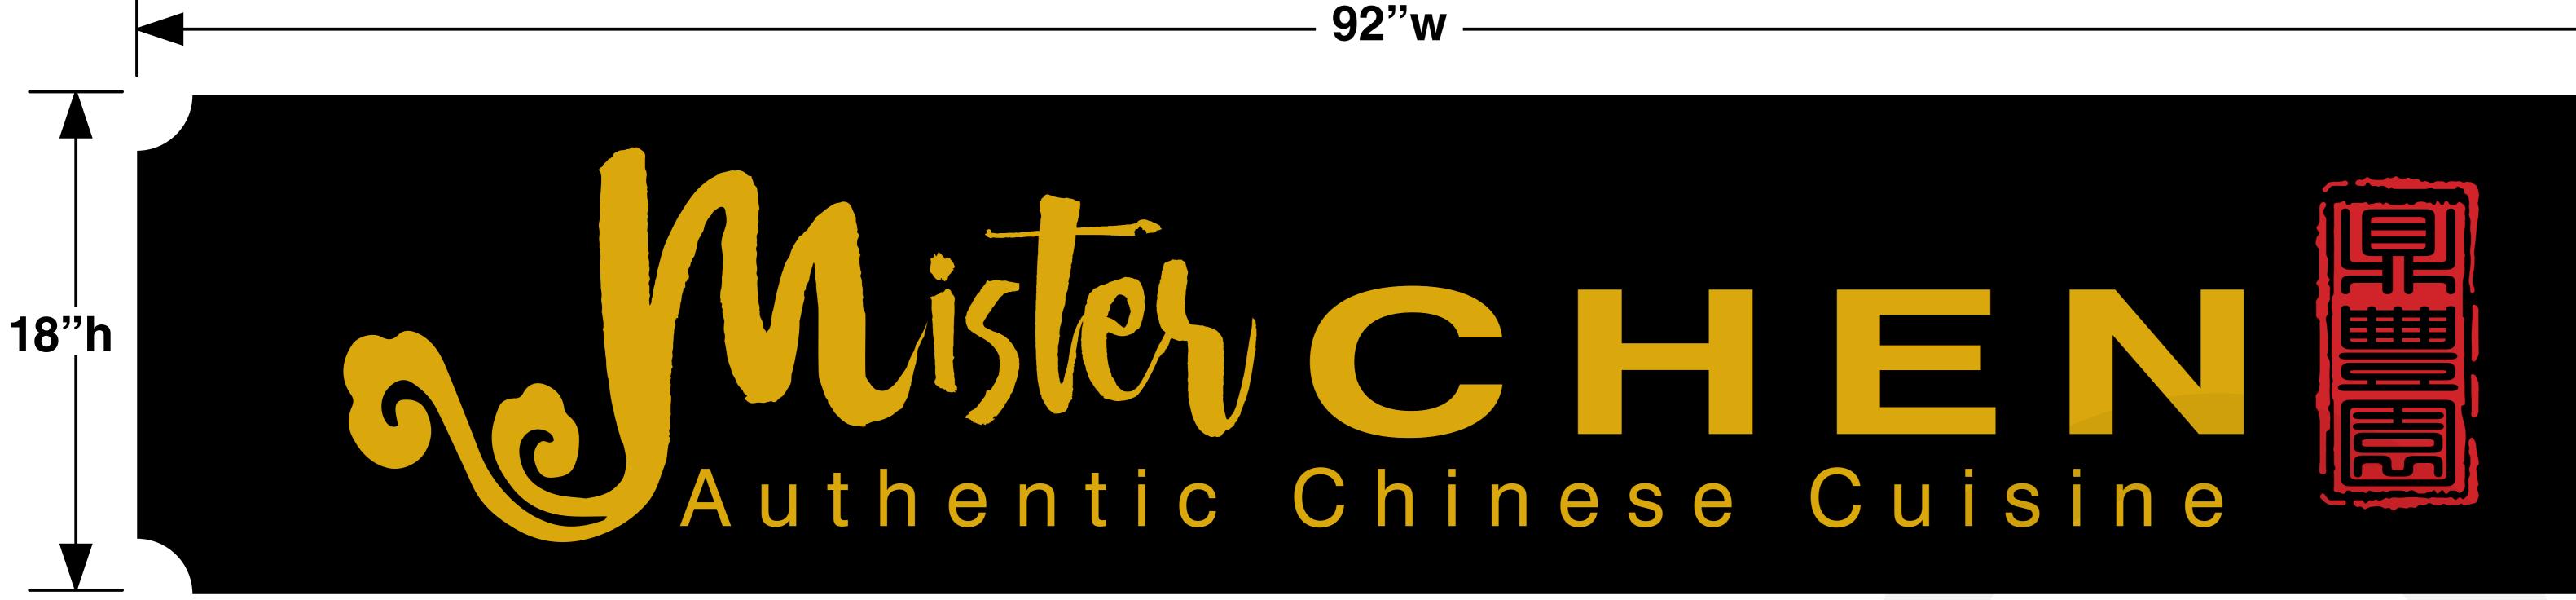

(MEETA KUMAR 10/28/2

Dimensions: 18"h x 92"w Sign Type: Painted HDU Routed Sign Color(s): Black, Red, Gold **JOB LOCATION:** 

Quantity: 1

96 Garth Road Scarsdale, NY 10583

EACH JOB IS ALLOWED (1) ONE REVISION, A REVISION FEE OF \$75 WILL BE CHARGED THEREAFTER

28 North Central Avenue, Hartsdale, NY 10530 Phone: 914-328-3111 Fax: 914-328-3222 www.signarama-hartsdale.com