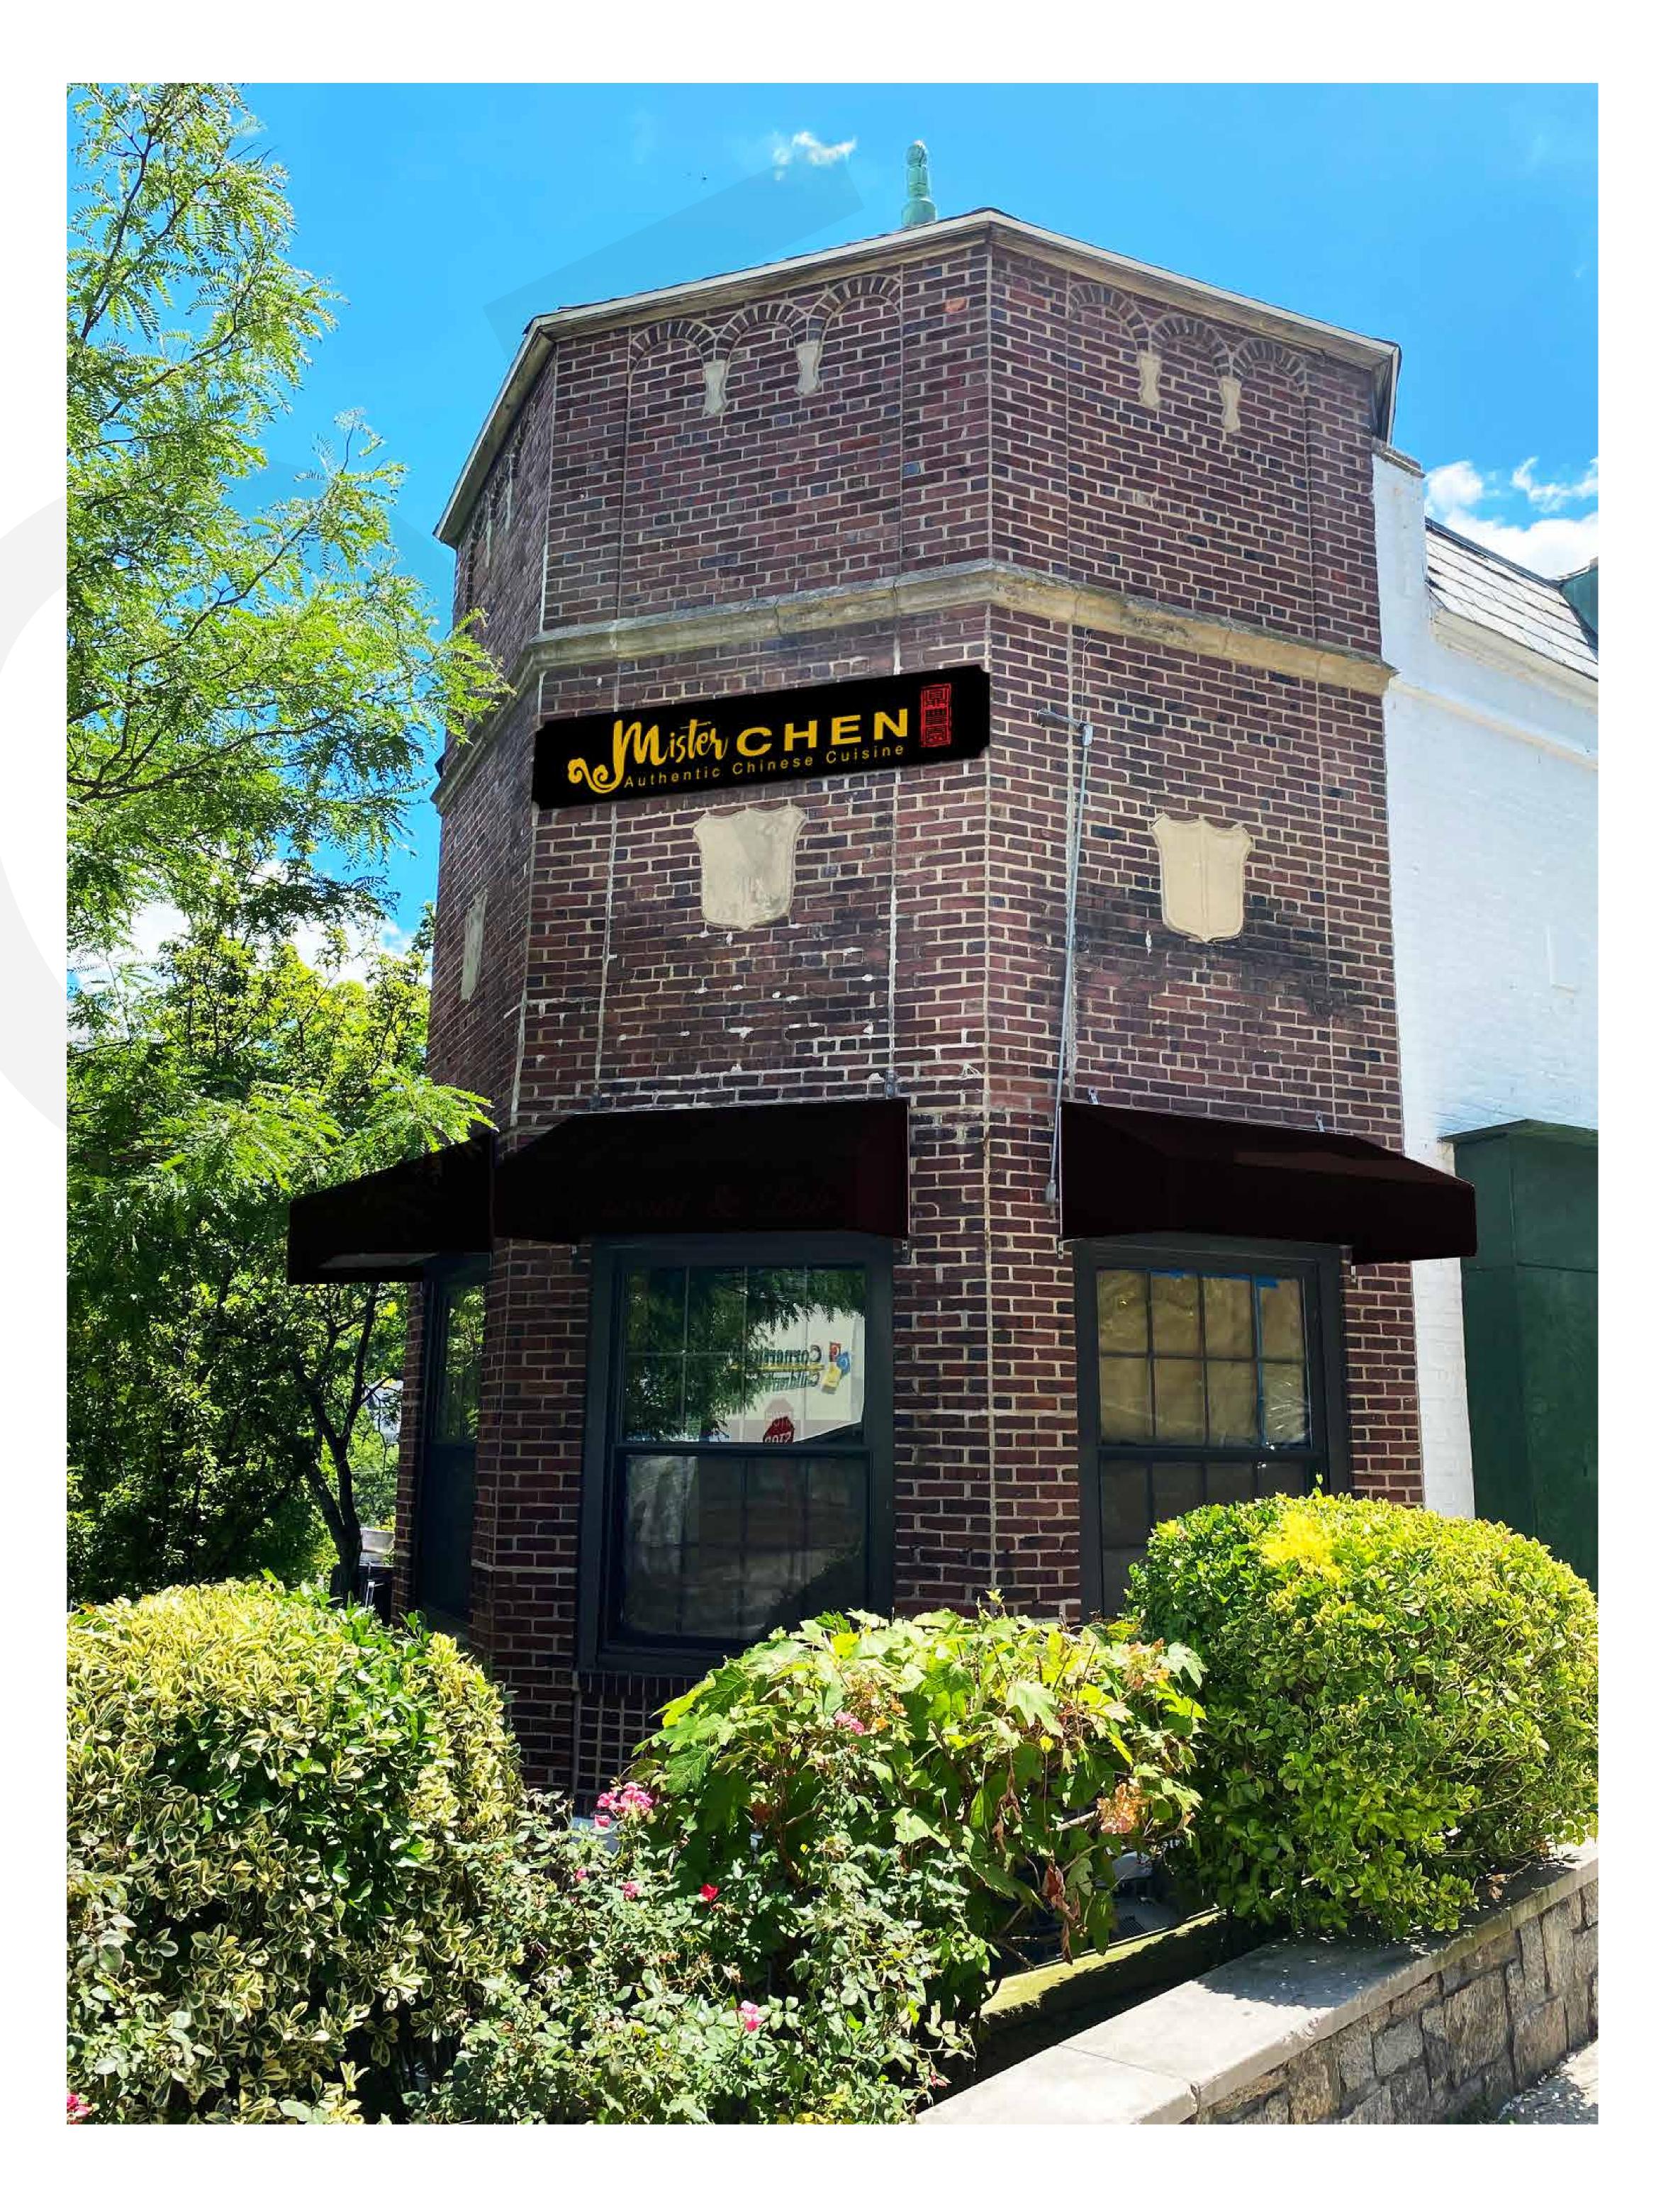

(MEETA KUMAR 10/28/2

Dimensions: 18"h x 92"w Sign Type: Painted HDU Routed Sign Color(s): Black, Red, Gold **JOB LOCATION:** 

Quantity: 1

96 Garth Road Scarsdale, NY 10583

EACH JOB IS ALLOWED (1) ONE REVISION, A REVISION FEE OF \$75 WILL BE CHARGED THEREAFTER

Quantity: 3 Dimensions: 24"h x 66"w x 29"d Sign Type: Awning Re-face Color(s): Black Firesist Fabric

JOB LOCATION: 96 Garth Road Scarsdale, NY 10583

EACH JOB IS ALLOWED (1) ONE REVISION, A REVISION FEE OF \$75 WILL BE CHARGED THEREAFTER

Quantity: 1 Dimensions: 21"h x 92.5"w Sign Type: Dimensional Letters Color(s): Brushed Gold & Black

**JOB LOCATION:** 96 Garth Road Scarsdale, NY 10583

28 North Central Avenue, Hartsdale, NY 10530 Phone: 914-328-3111 Fax: 914-328-3222 www.signarama-hartsdale.com