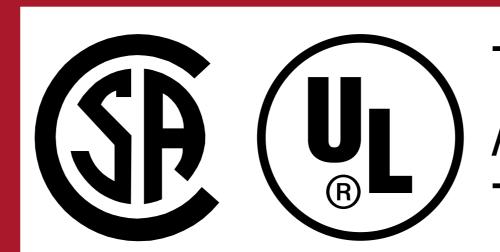

(MEETA KUMAR 10/28/2

Dimensions: 18"h x 92"w Sign Type: Painted HDU Routed Sign Color(s): Black, Red, Gold **JOB LOCATION:** 

Quantity: 1

96 Garth Road Scarsdale, NY 10583

EACH JOB IS ALLOWED (1) ONE REVISION, A REVISION FEE OF \$75 WILL BE CHARGED THEREAFTER

Quantity: 3 Dimensions: 24"h x 66"w x 29"d Sign Type: Awning Re-face Color(s): Black Firesist Fabric

JOB LOCATION: 96 Garth Road Scarsdale, NY 10583

EACH JOB IS ALLOWED (1) ONE REVISION, A REVISION FEE OF \$75 WILL BE CHARGED THEREAFTER

Quantity: 1 Dimensions: 21"h x 92.5"w Sign Type: Dimensional Letters Color(s): Brushed Gold & Black

**JOB LOCATION:** 96 Garth Road Scarsdale, NY 10583

28 North Central Avenue, Hartsdale, NY 10530 Phone: 914-328-3111 Fax: 914-328-3222 www.signarama-hartsdale.com