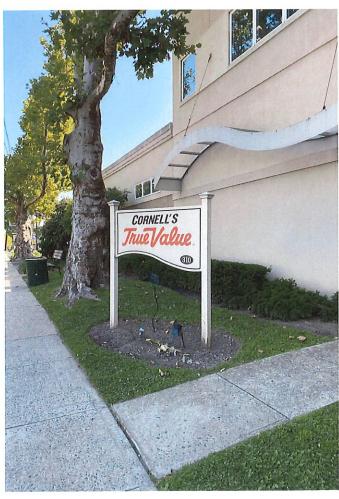

| SIGN PERMIT APPLICATION                                                                                                                                                                                                                                                                                                                                                                                                                                                                                                                                                                                                                                                                                                                                                                                                                                                                                                                                                                                                                                                                                                                                                                                                                                                                                                                                                                                                                                                                                                                                                                                                                                                                                                                                                                                                                                                                                        |             |
|----------------------------------------------------------------------------------------------------------------------------------------------------------------------------------------------------------------------------------------------------------------------------------------------------------------------------------------------------------------------------------------------------------------------------------------------------------------------------------------------------------------------------------------------------------------------------------------------------------------------------------------------------------------------------------------------------------------------------------------------------------------------------------------------------------------------------------------------------------------------------------------------------------------------------------------------------------------------------------------------------------------------------------------------------------------------------------------------------------------------------------------------------------------------------------------------------------------------------------------------------------------------------------------------------------------------------------------------------------------------------------------------------------------------------------------------------------------------------------------------------------------------------------------------------------------------------------------------------------------------------------------------------------------------------------------------------------------------------------------------------------------------------------------------------------------------------------------------------------------------------------------------------------------|-------------|
| Project Name: Cornell's Hardware                                                                                                                                                                                                                                                                                                                                                                                                                                                                                                                                                                                                                                                                                                                                                                                                                                                                                                                                                                                                                                                                                                                                                                                                                                                                                                                                                                                                                                                                                                                                                                                                                                                                                                                                                                                                                                                                               |             |
|                                                                                                                                                                                                                                                                                                                                                                                                                                                                                                                                                                                                                                                                                                                                                                                                                                                                                                                                                                                                                                                                                                                                                                                                                                                                                                                                                                                                                                                                                                                                                                                                                                                                                                                                                                                                                                                                                                                |             |
| Project Street Address: 310 While Plains Rd                                                                                                                                                                                                                                                                                                                                                                                                                                                                                                                                                                                                                                                                                                                                                                                                                                                                                                                                                                                                                                                                                                                                                                                                                                                                                                                                                                                                                                                                                                                                                                                                                                                                                                                                                                                                                                                                    |             |
| Section: 69 Block: 3 Lot(s): Zone:                                                                                                                                                                                                                                                                                                                                                                                                                                                                                                                                                                                                                                                                                                                                                                                                                                                                                                                                                                                                                                                                                                                                                                                                                                                                                                                                                                                                                                                                                                                                                                                                                                                                                                                                                                                                                                                                             |             |
| (Section, Block and Lot and Zoning District information MUST be completed by the applicant)                                                                                                                                                                                                                                                                                                                                                                                                                                                                                                                                                                                                                                                                                                                                                                                                                                                                                                                                                                                                                                                                                                                                                                                                                                                                                                                                                                                                                                                                                                                                                                                                                                                                                                                                                                                                                    |             |
|                                                                                                                                                                                                                                                                                                                                                                                                                                                                                                                                                                                                                                                                                                                                                                                                                                                                                                                                                                                                                                                                                                                                                                                                                                                                                                                                                                                                                                                                                                                                                                                                                                                                                                                                                                                                                                                                                                                |             |
| Owner: FIX Holding Co<br>Address: 50 Columbia Ave Unit 1018 Tuckahoe NY 10707                                                                                                                                                                                                                                                                                                                                                                                                                                                                                                                                                                                                                                                                                                                                                                                                                                                                                                                                                                                                                                                                                                                                                                                                                                                                                                                                                                                                                                                                                                                                                                                                                                                                                                                                                                                                                                  |             |
| Address: 50 Columbia Ave Unit 1018 Juckahoe Ny 10/017                                                                                                                                                                                                                                                                                                                                                                                                                                                                                                                                                                                                                                                                                                                                                                                                                                                                                                                                                                                                                                                                                                                                                                                                                                                                                                                                                                                                                                                                                                                                                                                                                                                                                                                                                                                                                                                          |             |
| Phone #: 944-837-4372 Email: John 3 @ cornells. con                                                                                                                                                                                                                                                                                                                                                                                                                                                                                                                                                                                                                                                                                                                                                                                                                                                                                                                                                                                                                                                                                                                                                                                                                                                                                                                                                                                                                                                                                                                                                                                                                                                                                                                                                                                                                                                            | <u>~</u>    |
|                                                                                                                                                                                                                                                                                                                                                                                                                                                                                                                                                                                                                                                                                                                                                                                                                                                                                                                                                                                                                                                                                                                                                                                                                                                                                                                                                                                                                                                                                                                                                                                                                                                                                                                                                                                                                                                                                                                |             |
| LIP Advisor Con Tab                                                                                                                                                                                                                                                                                                                                                                                                                                                                                                                                                                                                                                                                                                                                                                                                                                                                                                                                                                                                                                                                                                                                                                                                                                                                                                                                                                                                                                                                                                                                                                                                                                                                                                                                                                                                                                                                                            |             |
| Lessee: W. E. Aubuchan Co Inc                                                                                                                                                                                                                                                                                                                                                                                                                                                                                                                                                                                                                                                                                                                                                                                                                                                                                                                                                                                                                                                                                                                                                                                                                                                                                                                                                                                                                                                                                                                                                                                                                                                                                                                                                                                                                                                                                  |             |
| Address: 95 Abuchen Dr Westminster MA 01473                                                                                                                                                                                                                                                                                                                                                                                                                                                                                                                                                                                                                                                                                                                                                                                                                                                                                                                                                                                                                                                                                                                                                                                                                                                                                                                                                                                                                                                                                                                                                                                                                                                                                                                                                                                                                                                                    | <del></del> |
| Phone #: 978-874-65/9 Email: mm attoon @ aubuchon . Co                                                                                                                                                                                                                                                                                                                                                                                                                                                                                                                                                                                                                                                                                                                                                                                                                                                                                                                                                                                                                                                                                                                                                                                                                                                                                                                                                                                                                                                                                                                                                                                                                                                                                                                                                                                                                                                         | <u> </u>    |
|                                                                                                                                                                                                                                                                                                                                                                                                                                                                                                                                                                                                                                                                                                                                                                                                                                                                                                                                                                                                                                                                                                                                                                                                                                                                                                                                                                                                                                                                                                                                                                                                                                                                                                                                                                                                                                                                                                                |             |
| Clay Company San Stans & Automos Contact Name Same Same                                                                                                                                                                                                                                                                                                                                                                                                                                                                                                                                                                                                                                                                                                                                                                                                                                                                                                                                                                                                                                                                                                                                                                                                                                                                                                                                                                                                                                                                                                                                                                                                                                                                                                                                                                                                                                                        |             |
| Sign Company: San Signs + Awnings Contact Name Jamie Jones  Address: 925 Saw Mill River Re Yanlus M                                                                                                                                                                                                                                                                                                                                                                                                                                                                                                                                                                                                                                                                                                                                                                                                                                                                                                                                                                                                                                                                                                                                                                                                                                                                                                                                                                                                                                                                                                                                                                                                                                                                                                                                                                                                            |             |
| Address: 425 Daw Mill Rive De Yenies 149                                                                                                                                                                                                                                                                                                                                                                                                                                                                                                                                                                                                                                                                                                                                                                                                                                                                                                                                                                                                                                                                                                                                                                                                                                                                                                                                                                                                                                                                                                                                                                                                                                                                                                                                                                                                                                                                       |             |
| Phone #: Email: Jonese Sansigns.com,                                                                                                                                                                                                                                                                                                                                                                                                                                                                                                                                                                                                                                                                                                                                                                                                                                                                                                                                                                                                                                                                                                                                                                                                                                                                                                                                                                                                                                                                                                                                                                                                                                                                                                                                                                                                                                                                           |             |
| ,                                                                                                                                                                                                                                                                                                                                                                                                                                                                                                                                                                                                                                                                                                                                                                                                                                                                                                                                                                                                                                                                                                                                                                                                                                                                                                                                                                                                                                                                                                                                                                                                                                                                                                                                                                                                                                                                                                              |             |
| * Is lighting being proposed? YesNo If "YES", is lighting New or Existing                                                                                                                                                                                                                                                                                                                                                                                                                                                                                                                                                                                                                                                                                                                                                                                                                                                                                                                                                                                                                                                                                                                                                                                                                                                                                                                                                                                                                                                                                                                                                                                                                                                                                                                                                                                                                                      |             |
| * If lighting is "Existing", is the existing lighting/electrical being altered? YesNo                                                                                                                                                                                                                                                                                                                                                                                                                                                                                                                                                                                                                                                                                                                                                                                                                                                                                                                                                                                                                                                                                                                                                                                                                                                                                                                                                                                                                                                                                                                                                                                                                                                                                                                                                                                                                          |             |
|                                                                                                                                                                                                                                                                                                                                                                                                                                                                                                                                                                                                                                                                                                                                                                                                                                                                                                                                                                                                                                                                                                                                                                                                                                                                                                                                                                                                                                                                                                                                                                                                                                                                                                                                                                                                                                                                                                                |             |
| * Please Note * If proposed lighting is "New" or being "Altered", a separate Electrical Permit is required.                                                                                                                                                                                                                                                                                                                                                                                                                                                                                                                                                                                                                                                                                                                                                                                                                                                                                                                                                                                                                                                                                                                                                                                                                                                                                                                                                                                                                                                                                                                                                                                                                                                                                                                                                                                                    |             |
|                                                                                                                                                                                                                                                                                                                                                                                                                                                                                                                                                                                                                                                                                                                                                                                                                                                                                                                                                                                                                                                                                                                                                                                                                                                                                                                                                                                                                                                                                                                                                                                                                                                                                                                                                                                                                                                                                                                |             |
| APPLICATION CHECKLIST                                                                                                                                                                                                                                                                                                                                                                                                                                                                                                                                                                                                                                                                                                                                                                                                                                                                                                                                                                                                                                                                                                                                                                                                                                                                                                                                                                                                                                                                                                                                                                                                                                                                                                                                                                                                                                                                                          |             |
| APPLICATION CHECKLIST Submission Items                                                                                                                                                                                                                                                                                                                                                                                                                                                                                                                                                                                                                                                                                                                                                                                                                                                                                                                                                                                                                                                                                                                                                                                                                                                                                                                                                                                                                                                                                                                                                                                                                                                                                                                                                                                                                                                                         | Check Box   |
| Submission Items Completed Sign Application and Application Checklist                                                                                                                                                                                                                                                                                                                                                                                                                                                                                                                                                                                                                                                                                                                                                                                                                                                                                                                                                                                                                                                                                                                                                                                                                                                                                                                                                                                                                                                                                                                                                                                                                                                                                                                                                                                                                                          | Check Box   |
| Submission Items Completed Sign Application and Application Checklist Design/construction details of each proposed sign/awning at a legible and measurable scale showing:                                                                                                                                                                                                                                                                                                                                                                                                                                                                                                                                                                                                                                                                                                                                                                                                                                                                                                                                                                                                                                                                                                                                                                                                                                                                                                                                                                                                                                                                                                                                                                                                                                                                                                                                      | Check Box   |
| Submission Items Completed Sign Application and Application Checklist Design/construction details of each proposed sign/awning at a legible and measurable scale showing: Proposed lettering, colors and graphics                                                                                                                                                                                                                                                                                                                                                                                                                                                                                                                                                                                                                                                                                                                                                                                                                                                                                                                                                                                                                                                                                                                                                                                                                                                                                                                                                                                                                                                                                                                                                                                                                                                                                              | Check Box   |
| Submission Items Completed Sign Application and Application Checklist Design/construction details of each proposed sign/awning at a legible and measurable scale showing: Proposed lettering, colors and graphics All proposed dimensions (sign height, length and thickness; letter heights and widths; etc.)                                                                                                                                                                                                                                                                                                                                                                                                                                                                                                                                                                                                                                                                                                                                                                                                                                                                                                                                                                                                                                                                                                                                                                                                                                                                                                                                                                                                                                                                                                                                                                                                 | Check Box   |
| Submission Items Completed Sign Application and Application Checklist Design/construction details of each proposed sign/awning at a legible and measurable scale showing: Proposed lettering, colors and graphics All proposed dimensions (sign height, length and thickness; letter heights and widths; etc.) Construction details (including, but not necessarily limited to, how the sign will be attached to a                                                                                                                                                                                                                                                                                                                                                                                                                                                                                                                                                                                                                                                                                                                                                                                                                                                                                                                                                                                                                                                                                                                                                                                                                                                                                                                                                                                                                                                                                             | Check Box   |
| Submission Items Completed Sign Application and Application Checklist Design/construction details of each proposed sign/awning at a legible and measurable scale showing: Proposed lettering, colors and graphics All proposed dimensions (sign height, length and thickness; letter heights and widths; etc.) Construction details (including, but not necessarily limited to, how the sign will be attached to a building facade or anchored to the ground)                                                                                                                                                                                                                                                                                                                                                                                                                                                                                                                                                                                                                                                                                                                                                                                                                                                                                                                                                                                                                                                                                                                                                                                                                                                                                                                                                                                                                                                  | Check Box   |
| Completed Sign Application and Application Checklist  Design/construction details of each proposed sign/awning at a legible and measurable scale showing:  Proposed lettering, colors and graphics  All proposed dimensions (sign height, length and thickness; letter heights and widths; etc.)  Construction details (including, but not necessarily limited to, how the sign will be attached to a building facade or anchored to the ground)  Building elevations and/or photo simulations showing the location of all proposed signs/awnings and proposed lighting (and, where applicable, all existing signs proposed to remain), including:                                                                                                                                                                                                                                                                                                                                                                                                                                                                                                                                                                                                                                                                                                                                                                                                                                                                                                                                                                                                                                                                                                                                                                                                                                                             | Check Box   |
| Submission Items  Completed Sign Application and Application Checklist  Design/construction details of each proposed sign/awning at a legible and measurable scale showing:  Proposed lettering, colors and graphics  All proposed dimensions (sign height, length and thickness; letter heights and widths; etc.)  Construction details (including, but not necessarily limited to, how the sign will be attached to a building facade or anchored to the ground)  Building elevations and/or photo simulations showing the location of all proposed signs/awnings and proposed lighting (and, where applicable, all existing signs proposed to remain), including:  The dimension of the storefront on which the sign will be located. (Measured from the outside edge                                                                                                                                                                                                                                                                                                                                                                                                                                                                                                                                                                                                                                                                                                                                                                                                                                                                                                                                                                                                                                                                                                                                       | Check Box   |
| Submission Items  Completed Sign Application and Application Checklist  Design/construction details of each proposed sign/awning at a legible and measurable scale showing:  Proposed lettering, colors and graphics  All proposed dimensions (sign height, length and thickness; letter heights and widths; etc.)  Construction details (including, but not necessarily limited to, how the sign will be attached to a building facade or anchored to the ground)  Building elevations and/or photo simulations showing the location of all proposed signs/awnings and proposed lighting (and, where applicable, all existing signs proposed to remain), including:  The dimension of the storefront on which the sign will be located. (Measured from the outside edge of the exterior building walls or from the center line of shared walls. Note that proposed wall signs                                                                                                                                                                                                                                                                                                                                                                                                                                                                                                                                                                                                                                                                                                                                                                                                                                                                                                                                                                                                                                 | Check Box   |
| Submission Items  Completed Sign Application and Application Checklist  Design/construction details of each proposed sign/awning at a legible and measurable scale showing:  Proposed lettering, colors and graphics  All proposed dimensions (sign height, length and thickness; letter heights and widths; etc.)  Construction details (including, but not necessarily limited to, how the sign will be attached to a building facade or anchored to the ground)  Building elevations and/or photo simulations showing the location of all proposed signs/awnings and proposed lighting (and, where applicable, all existing signs proposed to remain), including:  The dimension of the storefront on which the sign will be located. (Measured from the outside edge of the exterior building walls or from the center line of shared walls. Note that proposed wall signs may not exceed 75% of the length of the storefront)                                                                                                                                                                                                                                                                                                                                                                                                                                                                                                                                                                                                                                                                                                                                                                                                                                                                                                                                                                             | Check Box   |
| Completed Sign Application and Application Checklist  Design/construction details of each proposed sign/awning at a legible and measurable scale showing:  Proposed lettering, colors and graphics  All proposed dimensions (sign height, length and thickness; letter heights and widths; etc.)  Construction details (including, but not necessarily limited to, how the sign will be attached to a building facade or anchored to the ground)  Building elevations and/or photo simulations showing the location of all proposed signs/awnings and proposed lighting (and, where applicable, all existing signs proposed to remain), including:  The dimension of the storefront on which the sign will be located. (Measured from the outside edge of the exterior building walls or from the center line of shared walls. Note that proposed wall signs may not exceed 75% of the length of the storefront)  The dimension of the sign above the sidewalk or ground plane.                                                                                                                                                                                                                                                                                                                                                                                                                                                                                                                                                                                                                                                                                                                                                                                                                                                                                                                                | Check Box   |
| Submission Items  Completed Sign Application and Application Checklist  Design/construction details of each proposed sign/awning at a legible and measurable scale showing:  Proposed lettering, colors and graphics  All proposed dimensions (sign height, length and thickness; letter heights and widths; etc.)  Construction details (including, but not necessarily limited to, how the sign will be attached to a building facade or anchored to the ground)  Building elevations and/or photo simulations showing the location of all proposed signs/awnings and proposed lighting (and, where applicable, all existing signs proposed to remain), including:  The dimension of the storefront on which the sign will be located. (Measured from the outside edge of the exterior building walls or from the center line of shared walls. Note that proposed wall signs may not exceed 75% of the length of the storefront)  The dimension of the sign above the sidewalk or ground plane.  The type and location of proposed lighting fixtures.  For free standing signs, a site plan showing:                                                                                                                                                                                                                                                                                                                                                                                                                                                                                                                                                                                                                                                                                                                                                                                                         | Check Box   |
| Submission Items  Completed Sign Application and Application Checklist  Design/construction details of each proposed sign/awning at a legible and measurable scale showing:  Proposed lettering, colors and graphics  All proposed dimensions (sign height, length and thickness; letter heights and widths; etc.)  Construction details (including, but not necessarily limited to, how the sign will be attached to a building facade or anchored to the ground)  Building elevations and/or photo simulations showing the location of all proposed signs/awnings and proposed lighting (and, where applicable, all existing signs proposed to remain), including:  The dimension of the storefront on which the sign will be located. (Measured from the outside edge of the exterior building walls or from the center line of shared walls. Note that proposed wall signs may not exceed 75% of the length of the storefront)  The dimension of the sign above the sidewalk or ground plane.  The type and location of proposed lighting fixtures.  For free standing signs, a site plan showing:  The proposed location of the free-standing sign. (Note that free-standing signs must be located.)                                                                                                                                                                                                                                                                                                                                                                                                                                                                                                                                                                                                                                                                                                      | Check Box   |
| Completed Sign Application and Application Checklist  Design/construction details of each proposed sign/awning at a legible and measurable scale showing:  Proposed lettering, colors and graphics  All proposed dimensions (sign height, length and thickness; letter heights and widths; etc.)  Construction details (including, but not necessarily limited to, how the sign will be attached to a building facade or anchored to the ground)  Building elevations and/or photo simulations showing the location of all proposed signs/awnings and proposed lighting (and, where applicable, all existing signs proposed to remain), including:  The dimension of the storefront on which the sign will be located. (Measured from the outside edge of the exterior building walls or from the center line of shared walls. Note that proposed wall signs may not exceed 75% of the length of the storefront)  The dimension of the sign above the sidewalk or ground plane.  The type and location of proposed lighting fixtures.  For free standing signs, a site plan showing:  The proposed location of the free-standing sign. (Note that free-standing signs must be located within the property lines and may not be located within or overhanging a public right-of-way).                                                                                                                                                                                                                                                                                                                                                                                                                                                                                                                                                                                                                           | Check Box   |
| Submission Items  Completed Sign Application and Application Checklist  Design/construction details of each proposed sign/awning at a legible and measurable scale showing:  Proposed lettering, colors and graphics  All proposed dimensions (sign height, length and thickness; letter heights and widths; etc.)  Construction details (including, but not necessarily limited to, how the sign will be attached to a building facade or anchored to the ground)  Building elevations and/or photo simulations showing the location of all proposed signs/awnings and proposed lighting (and, where applicable, all existing signs proposed to remain), including:  The dimension of the storefront on which the sign will be located. (Measured from the outside edge of the exterior building walls or from the center line of shared walls. Note that proposed wall signs may not exceed 75% of the length of the storefront)  The dimension of the sign above the sidewalk or ground plane.  The type and location of proposed lighting fixtures.  For free standing signs, a site plan showing:  The proposed location of the free-standing sign. (Note that free-standing signs must be located within the property lines and may not be located within or overhanging a public right-of-way).  Proposed landscaping, if applicable.                                                                                                                                                                                                                                                                                                                                                                                                                                                                                                                                                                   | Check Box   |
| Submission Items  Completed Sign Application and Application Checklist  Design/construction details of each proposed sign/awning at a legible and measurable scale showing:  Proposed lettering, colors and graphics  All proposed dimensions (sign height, length and thickness; letter heights and widths; etc.)  Construction details (including, but not necessarily limited to, how the sign will be attached to a building facade or anchored to the ground)  Building elevations and/or photo simulations showing the location of all proposed signs/awnings and proposed lighting (and, where applicable, all existing signs proposed to remain), including:  The dimension of the storefront on which the sign will be located. (Measured from the outside edge of the exterior building walls or from the center line of shared walls. Note that proposed wall signs may not exceed 75% of the length of the storefront)  The dimension of the sign above the sidewalk or ground plane.  The type and location of proposed lighting fixtures.  For free standing signs, a site plan showing:  The proposed location of the free-standing sign. (Note that free-standing signs must be located within the property lines and may not be located within or overhanging a public right-of-way).  Proposed landscaping, if applicable.  The type and location of proposed lighting, if applicable.                                                                                                                                                                                                                                                                                                                                                                                                                                                                                                       | Check Box   |
| Submission Items  Completed Sign Application and Application Checklist  Design/construction details of each proposed sign/awning at a legible and measurable scale showing:  Proposed lettering, colors and graphics  All proposed dimensions (sign height, length and thickness; letter heights and widths; etc.)  Construction details (including, but not necessarily limited to, how the sign will be attached to a building facade or anchored to the ground)  Building elevations and/or photo simulations showing the location of all proposed signs/awnings and proposed lighting (and, where applicable, all existing signs proposed to remain), including:  The dimension of the storefront on which the sign will be located. (Measured from the outside edge of the exterior building walls or from the center line of shared walls. Note that proposed wall signs may not exceed 75% of the length of the storefront)  The dimension of the sign above the sidewalk or ground plane.  The type and location of proposed lighting fixtures.  For free standing signs, a site plan showing:  The proposed location of the free-standing sign. (Note that free-standing signs must be located within the property lines and may not be located within or overhanging a public right-of-way).  Proposed landscaping, if applicable.                                                                                                                                                                                                                                                                                                                                                                                                                                                                                                                                                                   | Check Box   |
| Submission Items Completed Sign Application and Application Checklist  Design/construction details of each proposed sign/awning at a legible and measurable scale showing: Proposed lettering, colors and graphics All proposed dimensions (sign height, length and thickness; letter heights and widths; etc.) Construction details (including, but not necessarily limited to, how the sign will be attached to a building facade or anchored to the ground)  Building elevations and/or photo simulations showing the location of all proposed signs/awnings and proposed lighting (and, where applicable, all existing signs proposed to remain), including: The dimension of the storefront on which the sign will be located. (Measured from the outside edge of the exterior building walls or from the center line of shared walls. Note that proposed wall signs may not exceed 75% of the length of the storefront)  The dimension of the sign above the sidewalk or ground plane. The type and location of proposed lighting fixtures.  For free standing signs, a site plan showing: The proposed location of the free-standing sign. (Note that free-standing signs must be located within the property lines and may not be located within or overhanging a public right-of-way).  Proposed landscaping, if applicable. The type and location of proposed lighting, if applicable. Physical samples of proposed colors and materials. (If possible, provide fabric and color sample swatches with each application; Bring samples to the Sign Review meeting).  Catalogue cut sheets of proposed lighting fixtures                                                                                                                                                                                                                                                                               | Check Box   |
| Submission Items Completed Sign Application and Application Checklist Design/construction details of each proposed sign/awning at a legible and measurable scale showing:  Proposed lettering, colors and graphics  All proposed dimensions (sign height, length and thickness; letter heights and widths; etc.)  Construction details (including, but not necessarily limited to, how the sign will be attached to a building facade or anchored to the ground)  Building elevations and/or photo simulations showing the location of all proposed signs/awnings and proposed lighting (and, where applicable, all existing signs proposed to remain), including:  The dimension of the storefront on which the sign will be located. (Measured from the outside edge of the exterior building walls or from the center line of shared walls. Note that proposed wall signs may not exceed 75% of the length of the storefront)  The type and location of proposed lighting fixtures.  For free standing signs, a site plan showing:  The proposed location of the free-standing sign. (Note that free-standing signs must be located within the property lines and may not be located within or overhanging a public right-of-way).  Proposed landscaping, if applicable.  Physical samples of proposed colors and materials. (If possible, provide fabric and color sample swatches with each application; Bring samples to the Sign Review meeting).  Catalogue cut sheets of proposed lighting fixtures  Color photographs of the existing building/premises, showing existing conditions, and adjacent                                                                                                                                                                                                                                                                                                   | Check Box   |
| Submission Items Completed Sign Application and Application Checklist Design/construction details of each proposed sign/awning at a legible and measurable scale showing:  Proposed lettering, colors and graphics  All proposed dimensions (sign height, length and thickness; letter heights and widths; etc.)  Construction details (including, but not necessarily limited to, how the sign will be attached to a building facade or anchored to the ground)  Building elevations and/or photo simulations showing the location of all proposed signs/awnings and proposed lighting (and, where applicable, all existing signs proposed to remain), including:  The dimension of the storefront on which the sign will be located. (Measured from the outside edge of the exterior building walls or from the center line of shared walls. Note that proposed wall signs may not exceed 75% of the length of the storefront)  The type and location of proposed lighting fixtures.  For free standing signs, a site plan showing:  The proposed location of the free-standing sign. (Note that free-standing signs must be located within the property lines and may not be located within or overhanging a public right-of-way).  Proposed landscaping, if applicable.  Physical samples of proposed colors and materials. (If possible, provide fabric and color sample swatches with each application; Bring samples to the Sign Review meeting).  Catalogue cut sheets of proposed lighting fixtures  Color photographs of the existing building/premises, showing existing conditions, and adjacent properties a minimum of 100 feet to the left and right and on the opposite side of the road. (Black and                                                                                                                                                                                           | Check Box   |
| Submission Items Completed Sign Application and Application Checklist Design/construction details of each proposed sign/awning at a legible and measurable scale showing:  □ Proposed lettering, colors and graphics □ All proposed dimensions (sign height, length and thickness; letter heights and widths; etc.) □ Construction details (including, but not necessarily limited to, how the sign will be attached to a building facade or anchored to the ground)  Building elevations and/or photo simulations showing the location of all proposed signs/awnings and proposed lighting (and, where applicable, all existing signs proposed to remain), including: □ The dimension of the storefront on which the sign will be located. (Measured from the outside edge of the exterior building walls or from the center line of shared walls. Note that proposed wall signs may not exceed 75% of the length of the storefront)  □ The dimension of the sign above the sidewalk or ground plane. □ The type and location of proposed lighting fixtures.  For free standing signs, a site plan showing: □ The proposed location of the free-standing sign. (Note that free-standing signs must be located within the property lines and may not be located within or overhanging a public right-of-way). □ Proposed landscaping, if applicable.  The type and location of proposed lighting, if applicable.  Physical samples of proposed colors and materials. (If possible, provide fabric and color sample swatches with each application; Bring samples to the Sign Review meeting).  Catalogue cut sheets of proposed lighting fixtures.  Color photographs of the existing building/premises, showing existing conditions, and adjacent properties a minimum of 100 feet to the left and right and on the opposite side of the road. (Black and white or unclear photographs will not be accepted.) | Check Box   |
| Submission Items Completed Sign Application and Application Checklist Design/construction details of each proposed sign/awning at a legible and measurable scale showing:  Proposed lettering, colors and graphics  All proposed dimensions (sign height, length and thickness; letter heights and widths; etc.)  Construction details (including, but not necessarily limited to, how the sign will be attached to a building facade or anchored to the ground)  Building elevations and/or photo simulations showing the location of all proposed signs/awnings and proposed lighting (and, where applicable, all existing signs proposed to remain), including:  The dimension of the storefront on which the sign will be located. (Measured from the outside edge of the exterior building walls or from the center line of shared walls. Note that proposed wall signs may not exceed 75% of the length of the storefront)  The type and location of proposed lighting fixtures.  For free standing signs, a site plan showing:  The proposed location of the free-standing sign. (Note that free-standing signs must be located within the property lines and may not be located within or overhanging a public right-of-way).  Proposed landscaping, if applicable.  Physical samples of proposed colors and materials. (If possible, provide fabric and color sample swatches with each application; Bring samples to the Sign Review meeting).  Catalogue cut sheets of proposed lighting fixtures  Color photographs of the existing building/premises, showing existing conditions, and adjacent properties a minimum of 100 feet to the left and right and on the opposite side of the road. (Black and                                                                                                                                                                                           | Check Box   |