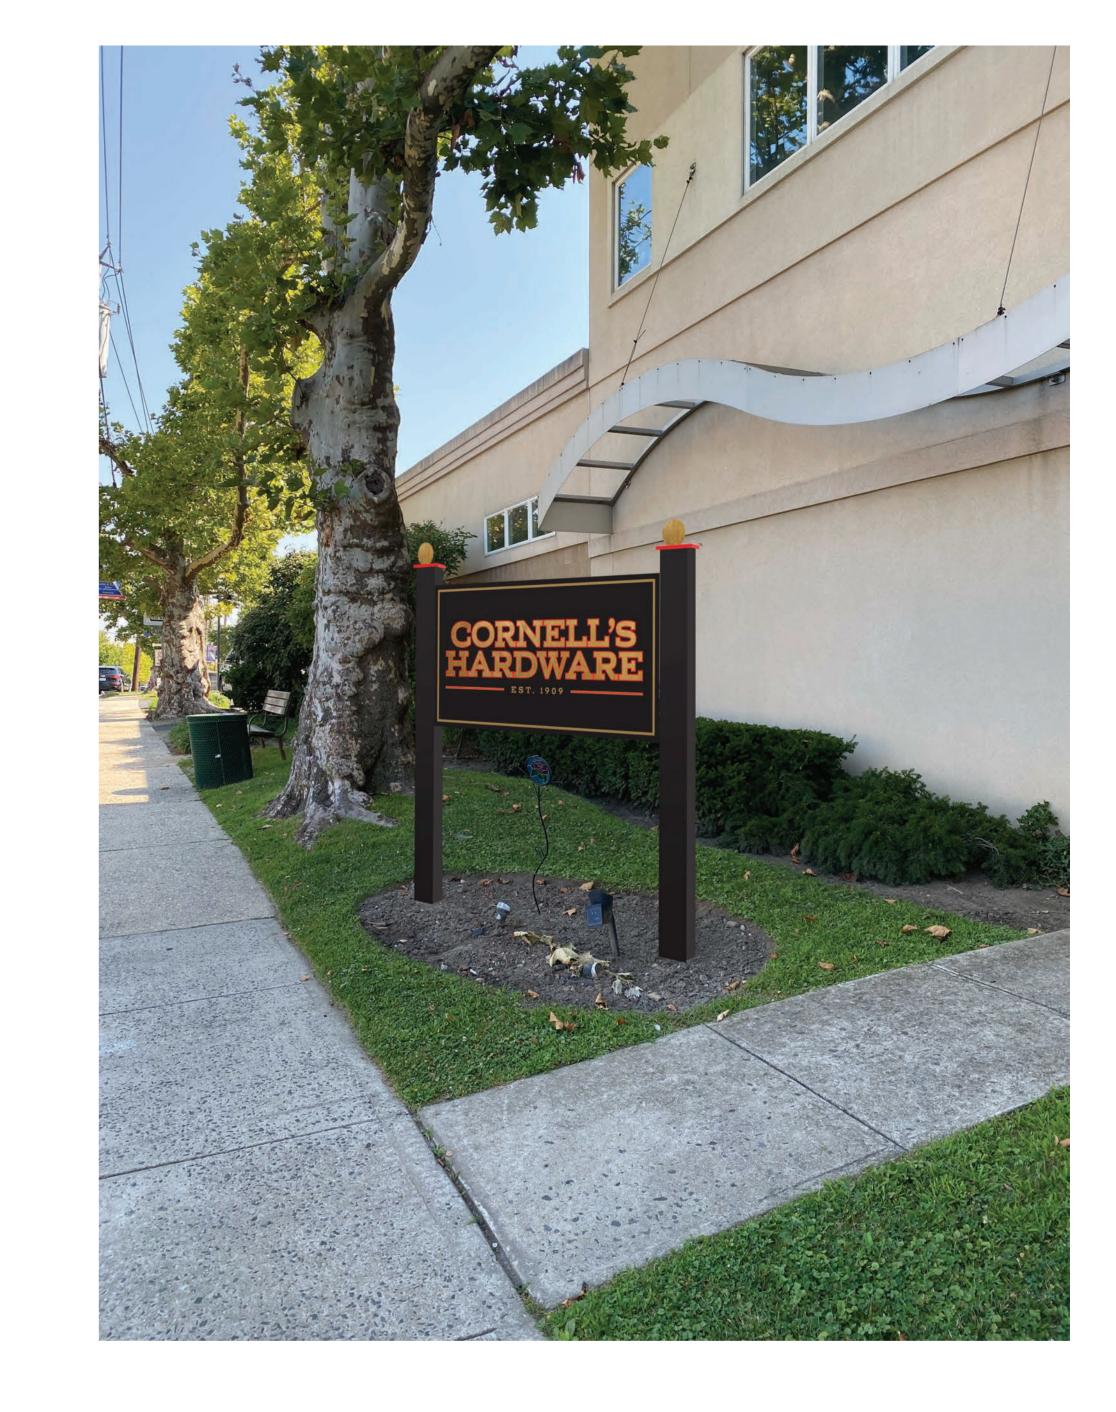

| SIGN PERMIT APPLICATION                                                                                                                                                                                                                                                                                                                                                                                                                                                                                                                                                                                                                                                                                                                                                                                                                                                                                                                                                                                                                                                                                                                                                                                                                                                                                                                                                                                                                                                                                                                                                                                                                                                                                                                                                                                                                                                                                        |             |
|----------------------------------------------------------------------------------------------------------------------------------------------------------------------------------------------------------------------------------------------------------------------------------------------------------------------------------------------------------------------------------------------------------------------------------------------------------------------------------------------------------------------------------------------------------------------------------------------------------------------------------------------------------------------------------------------------------------------------------------------------------------------------------------------------------------------------------------------------------------------------------------------------------------------------------------------------------------------------------------------------------------------------------------------------------------------------------------------------------------------------------------------------------------------------------------------------------------------------------------------------------------------------------------------------------------------------------------------------------------------------------------------------------------------------------------------------------------------------------------------------------------------------------------------------------------------------------------------------------------------------------------------------------------------------------------------------------------------------------------------------------------------------------------------------------------------------------------------------------------------------------------------------------------|-------------|
| Project Name: Cornell's Hardware                                                                                                                                                                                                                                                                                                                                                                                                                                                                                                                                                                                                                                                                                                                                                                                                                                                                                                                                                                                                                                                                                                                                                                                                                                                                                                                                                                                                                                                                                                                                                                                                                                                                                                                                                                                                                                                                               |             |
|                                                                                                                                                                                                                                                                                                                                                                                                                                                                                                                                                                                                                                                                                                                                                                                                                                                                                                                                                                                                                                                                                                                                                                                                                                                                                                                                                                                                                                                                                                                                                                                                                                                                                                                                                                                                                                                                                                                |             |
| Project Street Address: 310 While Plains Rd                                                                                                                                                                                                                                                                                                                                                                                                                                                                                                                                                                                                                                                                                                                                                                                                                                                                                                                                                                                                                                                                                                                                                                                                                                                                                                                                                                                                                                                                                                                                                                                                                                                                                                                                                                                                                                                                    |             |
| Section: 69 Block: 3 Lot(s): Zone:                                                                                                                                                                                                                                                                                                                                                                                                                                                                                                                                                                                                                                                                                                                                                                                                                                                                                                                                                                                                                                                                                                                                                                                                                                                                                                                                                                                                                                                                                                                                                                                                                                                                                                                                                                                                                                                                             |             |
| (Section, Block and Lot and Zoning District information MUST be completed by the applicant)                                                                                                                                                                                                                                                                                                                                                                                                                                                                                                                                                                                                                                                                                                                                                                                                                                                                                                                                                                                                                                                                                                                                                                                                                                                                                                                                                                                                                                                                                                                                                                                                                                                                                                                                                                                                                    |             |
|                                                                                                                                                                                                                                                                                                                                                                                                                                                                                                                                                                                                                                                                                                                                                                                                                                                                                                                                                                                                                                                                                                                                                                                                                                                                                                                                                                                                                                                                                                                                                                                                                                                                                                                                                                                                                                                                                                                |             |
| Owner: FIX Holding Co<br>Address: 50 Columbia Ave Unit 1018 Tuckahoe NY 10707                                                                                                                                                                                                                                                                                                                                                                                                                                                                                                                                                                                                                                                                                                                                                                                                                                                                                                                                                                                                                                                                                                                                                                                                                                                                                                                                                                                                                                                                                                                                                                                                                                                                                                                                                                                                                                  |             |
| Address: 50 Columbia Ave Unit 1018 Juckahoe Ny 10/017                                                                                                                                                                                                                                                                                                                                                                                                                                                                                                                                                                                                                                                                                                                                                                                                                                                                                                                                                                                                                                                                                                                                                                                                                                                                                                                                                                                                                                                                                                                                                                                                                                                                                                                                                                                                                                                          |             |
| Phone #: 944-837-4372 Email: John 3 @ cornells. con                                                                                                                                                                                                                                                                                                                                                                                                                                                                                                                                                                                                                                                                                                                                                                                                                                                                                                                                                                                                                                                                                                                                                                                                                                                                                                                                                                                                                                                                                                                                                                                                                                                                                                                                                                                                                                                            | <u>~</u>    |
|                                                                                                                                                                                                                                                                                                                                                                                                                                                                                                                                                                                                                                                                                                                                                                                                                                                                                                                                                                                                                                                                                                                                                                                                                                                                                                                                                                                                                                                                                                                                                                                                                                                                                                                                                                                                                                                                                                                |             |
| LIP Advisor Con Tab                                                                                                                                                                                                                                                                                                                                                                                                                                                                                                                                                                                                                                                                                                                                                                                                                                                                                                                                                                                                                                                                                                                                                                                                                                                                                                                                                                                                                                                                                                                                                                                                                                                                                                                                                                                                                                                                                            |             |
| Lessee: W. E. Aubuchan Co Inc                                                                                                                                                                                                                                                                                                                                                                                                                                                                                                                                                                                                                                                                                                                                                                                                                                                                                                                                                                                                                                                                                                                                                                                                                                                                                                                                                                                                                                                                                                                                                                                                                                                                                                                                                                                                                                                                                  |             |
| Address: 95 Abuchen Dr Westminster MA 01473                                                                                                                                                                                                                                                                                                                                                                                                                                                                                                                                                                                                                                                                                                                                                                                                                                                                                                                                                                                                                                                                                                                                                                                                                                                                                                                                                                                                                                                                                                                                                                                                                                                                                                                                                                                                                                                                    | <del></del> |
| Phone #: 978-874-65/9 Email: mm attoon @ aubuchon . Co                                                                                                                                                                                                                                                                                                                                                                                                                                                                                                                                                                                                                                                                                                                                                                                                                                                                                                                                                                                                                                                                                                                                                                                                                                                                                                                                                                                                                                                                                                                                                                                                                                                                                                                                                                                                                                                         | <u> </u>    |
|                                                                                                                                                                                                                                                                                                                                                                                                                                                                                                                                                                                                                                                                                                                                                                                                                                                                                                                                                                                                                                                                                                                                                                                                                                                                                                                                                                                                                                                                                                                                                                                                                                                                                                                                                                                                                                                                                                                |             |
| Clay Company San Stans & Automos Contact Name Same Same                                                                                                                                                                                                                                                                                                                                                                                                                                                                                                                                                                                                                                                                                                                                                                                                                                                                                                                                                                                                                                                                                                                                                                                                                                                                                                                                                                                                                                                                                                                                                                                                                                                                                                                                                                                                                                                        |             |
| Sign Company: San Signs + Awnings Contact Name Jamie Jones  Address: 925 Saw Mill River Re Yanlus M                                                                                                                                                                                                                                                                                                                                                                                                                                                                                                                                                                                                                                                                                                                                                                                                                                                                                                                                                                                                                                                                                                                                                                                                                                                                                                                                                                                                                                                                                                                                                                                                                                                                                                                                                                                                            |             |
| Address: 425 Daw Mill Rive De Yenies 149                                                                                                                                                                                                                                                                                                                                                                                                                                                                                                                                                                                                                                                                                                                                                                                                                                                                                                                                                                                                                                                                                                                                                                                                                                                                                                                                                                                                                                                                                                                                                                                                                                                                                                                                                                                                                                                                       |             |
| Phone #: Email: Jonese Sansigns.com,                                                                                                                                                                                                                                                                                                                                                                                                                                                                                                                                                                                                                                                                                                                                                                                                                                                                                                                                                                                                                                                                                                                                                                                                                                                                                                                                                                                                                                                                                                                                                                                                                                                                                                                                                                                                                                                                           |             |
| ,                                                                                                                                                                                                                                                                                                                                                                                                                                                                                                                                                                                                                                                                                                                                                                                                                                                                                                                                                                                                                                                                                                                                                                                                                                                                                                                                                                                                                                                                                                                                                                                                                                                                                                                                                                                                                                                                                                              |             |
| * Is lighting being proposed? YesNo If "YES", is lighting New or Existing                                                                                                                                                                                                                                                                                                                                                                                                                                                                                                                                                                                                                                                                                                                                                                                                                                                                                                                                                                                                                                                                                                                                                                                                                                                                                                                                                                                                                                                                                                                                                                                                                                                                                                                                                                                                                                      |             |
| * If lighting is "Existing", is the existing lighting/electrical being altered? YesNo                                                                                                                                                                                                                                                                                                                                                                                                                                                                                                                                                                                                                                                                                                                                                                                                                                                                                                                                                                                                                                                                                                                                                                                                                                                                                                                                                                                                                                                                                                                                                                                                                                                                                                                                                                                                                          |             |
|                                                                                                                                                                                                                                                                                                                                                                                                                                                                                                                                                                                                                                                                                                                                                                                                                                                                                                                                                                                                                                                                                                                                                                                                                                                                                                                                                                                                                                                                                                                                                                                                                                                                                                                                                                                                                                                                                                                |             |
| * Please Note * If proposed lighting is "New" or being "Altered", a separate Electrical Permit is required.                                                                                                                                                                                                                                                                                                                                                                                                                                                                                                                                                                                                                                                                                                                                                                                                                                                                                                                                                                                                                                                                                                                                                                                                                                                                                                                                                                                                                                                                                                                                                                                                                                                                                                                                                                                                    |             |
|                                                                                                                                                                                                                                                                                                                                                                                                                                                                                                                                                                                                                                                                                                                                                                                                                                                                                                                                                                                                                                                                                                                                                                                                                                                                                                                                                                                                                                                                                                                                                                                                                                                                                                                                                                                                                                                                                                                |             |
| APPLICATION CHECKLIST                                                                                                                                                                                                                                                                                                                                                                                                                                                                                                                                                                                                                                                                                                                                                                                                                                                                                                                                                                                                                                                                                                                                                                                                                                                                                                                                                                                                                                                                                                                                                                                                                                                                                                                                                                                                                                                                                          |             |
| APPLICATION CHECKLIST Submission Items                                                                                                                                                                                                                                                                                                                                                                                                                                                                                                                                                                                                                                                                                                                                                                                                                                                                                                                                                                                                                                                                                                                                                                                                                                                                                                                                                                                                                                                                                                                                                                                                                                                                                                                                                                                                                                                                         | Check Box   |
| Submission Items Completed Sign Application and Application Checklist                                                                                                                                                                                                                                                                                                                                                                                                                                                                                                                                                                                                                                                                                                                                                                                                                                                                                                                                                                                                                                                                                                                                                                                                                                                                                                                                                                                                                                                                                                                                                                                                                                                                                                                                                                                                                                          | Check Box   |
| Submission Items Completed Sign Application and Application Checklist Design/construction details of each proposed sign/awning at a legible and measurable scale showing:                                                                                                                                                                                                                                                                                                                                                                                                                                                                                                                                                                                                                                                                                                                                                                                                                                                                                                                                                                                                                                                                                                                                                                                                                                                                                                                                                                                                                                                                                                                                                                                                                                                                                                                                      | Check Box   |
| Submission Items Completed Sign Application and Application Checklist Design/construction details of each proposed sign/awning at a legible and measurable scale showing: Proposed lettering, colors and graphics                                                                                                                                                                                                                                                                                                                                                                                                                                                                                                                                                                                                                                                                                                                                                                                                                                                                                                                                                                                                                                                                                                                                                                                                                                                                                                                                                                                                                                                                                                                                                                                                                                                                                              | Check Box   |
| Submission Items Completed Sign Application and Application Checklist Design/construction details of each proposed sign/awning at a legible and measurable scale showing: Proposed lettering, colors and graphics All proposed dimensions (sign height, length and thickness; letter heights and widths; etc.)                                                                                                                                                                                                                                                                                                                                                                                                                                                                                                                                                                                                                                                                                                                                                                                                                                                                                                                                                                                                                                                                                                                                                                                                                                                                                                                                                                                                                                                                                                                                                                                                 | Check Box   |
| Submission Items Completed Sign Application and Application Checklist Design/construction details of each proposed sign/awning at a legible and measurable scale showing: Proposed lettering, colors and graphics All proposed dimensions (sign height, length and thickness; letter heights and widths; etc.) Construction details (including, but not necessarily limited to, how the sign will be attached to a                                                                                                                                                                                                                                                                                                                                                                                                                                                                                                                                                                                                                                                                                                                                                                                                                                                                                                                                                                                                                                                                                                                                                                                                                                                                                                                                                                                                                                                                                             | Check Box   |
| Submission Items Completed Sign Application and Application Checklist Design/construction details of each proposed sign/awning at a legible and measurable scale showing: Proposed lettering, colors and graphics All proposed dimensions (sign height, length and thickness; letter heights and widths; etc.) Construction details (including, but not necessarily limited to, how the sign will be attached to a building facade or anchored to the ground)                                                                                                                                                                                                                                                                                                                                                                                                                                                                                                                                                                                                                                                                                                                                                                                                                                                                                                                                                                                                                                                                                                                                                                                                                                                                                                                                                                                                                                                  | Check Box   |
| Completed Sign Application and Application Checklist  Design/construction details of each proposed sign/awning at a legible and measurable scale showing:  Proposed lettering, colors and graphics  All proposed dimensions (sign height, length and thickness; letter heights and widths; etc.)  Construction details (including, but not necessarily limited to, how the sign will be attached to a building facade or anchored to the ground)  Building elevations and/or photo simulations showing the location of all proposed signs/awnings and proposed lighting (and, where applicable, all existing signs proposed to remain), including:                                                                                                                                                                                                                                                                                                                                                                                                                                                                                                                                                                                                                                                                                                                                                                                                                                                                                                                                                                                                                                                                                                                                                                                                                                                             | Check Box   |
| Submission Items  Completed Sign Application and Application Checklist  Design/construction details of each proposed sign/awning at a legible and measurable scale showing:  Proposed lettering, colors and graphics  All proposed dimensions (sign height, length and thickness; letter heights and widths; etc.)  Construction details (including, but not necessarily limited to, how the sign will be attached to a building facade or anchored to the ground)  Building elevations and/or photo simulations showing the location of all proposed signs/awnings and proposed lighting (and, where applicable, all existing signs proposed to remain), including:  The dimension of the storefront on which the sign will be located. (Measured from the outside edge                                                                                                                                                                                                                                                                                                                                                                                                                                                                                                                                                                                                                                                                                                                                                                                                                                                                                                                                                                                                                                                                                                                                       | Check Box   |
| Submission Items  Completed Sign Application and Application Checklist  Design/construction details of each proposed sign/awning at a legible and measurable scale showing:  Proposed lettering, colors and graphics  All proposed dimensions (sign height, length and thickness; letter heights and widths; etc.)  Construction details (including, but not necessarily limited to, how the sign will be attached to a building facade or anchored to the ground)  Building elevations and/or photo simulations showing the location of all proposed signs/awnings and proposed lighting (and, where applicable, all existing signs proposed to remain), including:  The dimension of the storefront on which the sign will be located. (Measured from the outside edge of the exterior building walls or from the center line of shared walls. Note that proposed wall signs                                                                                                                                                                                                                                                                                                                                                                                                                                                                                                                                                                                                                                                                                                                                                                                                                                                                                                                                                                                                                                 | Check Box   |
| Submission Items  Completed Sign Application and Application Checklist  Design/construction details of each proposed sign/awning at a legible and measurable scale showing:  Proposed lettering, colors and graphics  All proposed dimensions (sign height, length and thickness; letter heights and widths; etc.)  Construction details (including, but not necessarily limited to, how the sign will be attached to a building facade or anchored to the ground)  Building elevations and/or photo simulations showing the location of all proposed signs/awnings and proposed lighting (and, where applicable, all existing signs proposed to remain), including:  The dimension of the storefront on which the sign will be located. (Measured from the outside edge of the exterior building walls or from the center line of shared walls. Note that proposed wall signs may not exceed 75% of the length of the storefront)                                                                                                                                                                                                                                                                                                                                                                                                                                                                                                                                                                                                                                                                                                                                                                                                                                                                                                                                                                             | Check Box   |
| Completed Sign Application and Application Checklist  Design/construction details of each proposed sign/awning at a legible and measurable scale showing:  Proposed lettering, colors and graphics  All proposed dimensions (sign height, length and thickness; letter heights and widths; etc.)  Construction details (including, but not necessarily limited to, how the sign will be attached to a building facade or anchored to the ground)  Building elevations and/or photo simulations showing the location of all proposed signs/awnings and proposed lighting (and, where applicable, all existing signs proposed to remain), including:  The dimension of the storefront on which the sign will be located. (Measured from the outside edge of the exterior building walls or from the center line of shared walls. Note that proposed wall signs may not exceed 75% of the length of the storefront)  The dimension of the sign above the sidewalk or ground plane.                                                                                                                                                                                                                                                                                                                                                                                                                                                                                                                                                                                                                                                                                                                                                                                                                                                                                                                                | Check Box   |
| Submission Items  Completed Sign Application and Application Checklist  Design/construction details of each proposed sign/awning at a legible and measurable scale showing:  Proposed lettering, colors and graphics  All proposed dimensions (sign height, length and thickness; letter heights and widths; etc.)  Construction details (including, but not necessarily limited to, how the sign will be attached to a building facade or anchored to the ground)  Building elevations and/or photo simulations showing the location of all proposed signs/awnings and proposed lighting (and, where applicable, all existing signs proposed to remain), including:  The dimension of the storefront on which the sign will be located. (Measured from the outside edge of the exterior building walls or from the center line of shared walls. Note that proposed wall signs may not exceed 75% of the length of the storefront)  The dimension of the sign above the sidewalk or ground plane.  The type and location of proposed lighting fixtures.  For free standing signs, a site plan showing:                                                                                                                                                                                                                                                                                                                                                                                                                                                                                                                                                                                                                                                                                                                                                                                                         | Check Box   |
| Submission Items  Completed Sign Application and Application Checklist  Design/construction details of each proposed sign/awning at a legible and measurable scale showing:  Proposed lettering, colors and graphics  All proposed dimensions (sign height, length and thickness; letter heights and widths; etc.)  Construction details (including, but not necessarily limited to, how the sign will be attached to a building facade or anchored to the ground)  Building elevations and/or photo simulations showing the location of all proposed signs/awnings and proposed lighting (and, where applicable, all existing signs proposed to remain), including:  The dimension of the storefront on which the sign will be located. (Measured from the outside edge of the exterior building walls or from the center line of shared walls. Note that proposed wall signs may not exceed 75% of the length of the storefront)  The dimension of the sign above the sidewalk or ground plane.  The type and location of proposed lighting fixtures.  For free standing signs, a site plan showing:  The proposed location of the free-standing sign. (Note that free-standing signs must be located.)                                                                                                                                                                                                                                                                                                                                                                                                                                                                                                                                                                                                                                                                                                      | Check Box   |
| Completed Sign Application and Application Checklist  Design/construction details of each proposed sign/awning at a legible and measurable scale showing:  Proposed lettering, colors and graphics  All proposed dimensions (sign height, length and thickness; letter heights and widths; etc.)  Construction details (including, but not necessarily limited to, how the sign will be attached to a building facade or anchored to the ground)  Building elevations and/or photo simulations showing the location of all proposed signs/awnings and proposed lighting (and, where applicable, all existing signs proposed to remain), including:  The dimension of the storefront on which the sign will be located. (Measured from the outside edge of the exterior building walls or from the center line of shared walls. Note that proposed wall signs may not exceed 75% of the length of the storefront)  The dimension of the sign above the sidewalk or ground plane.  The type and location of proposed lighting fixtures.  For free standing signs, a site plan showing:  The proposed location of the free-standing sign. (Note that free-standing signs must be located within the property lines and may not be located within or overhanging a public right-of-way).                                                                                                                                                                                                                                                                                                                                                                                                                                                                                                                                                                                                                           | Check Box   |
| Submission Items  Completed Sign Application and Application Checklist  Design/construction details of each proposed sign/awning at a legible and measurable scale showing:  Proposed lettering, colors and graphics  All proposed dimensions (sign height, length and thickness; letter heights and widths; etc.)  Construction details (including, but not necessarily limited to, how the sign will be attached to a building facade or anchored to the ground)  Building elevations and/or photo simulations showing the location of all proposed signs/awnings and proposed lighting (and, where applicable, all existing signs proposed to remain), including:  The dimension of the storefront on which the sign will be located. (Measured from the outside edge of the exterior building walls or from the center line of shared walls. Note that proposed wall signs may not exceed 75% of the length of the storefront)  The dimension of the sign above the sidewalk or ground plane.  The type and location of proposed lighting fixtures.  For free standing signs, a site plan showing:  The proposed location of the free-standing sign. (Note that free-standing signs must be located within the property lines and may not be located within or overhanging a public right-of-way).  Proposed landscaping, if applicable.                                                                                                                                                                                                                                                                                                                                                                                                                                                                                                                                                                   | Check Box   |
| Submission Items  Completed Sign Application and Application Checklist  Design/construction details of each proposed sign/awning at a legible and measurable scale showing:  Proposed lettering, colors and graphics  All proposed dimensions (sign height, length and thickness; letter heights and widths; etc.)  Construction details (including, but not necessarily limited to, how the sign will be attached to a building facade or anchored to the ground)  Building elevations and/or photo simulations showing the location of all proposed signs/awnings and proposed lighting (and, where applicable, all existing signs proposed to remain), including:  The dimension of the storefront on which the sign will be located. (Measured from the outside edge of the exterior building walls or from the center line of shared walls. Note that proposed wall signs may not exceed 75% of the length of the storefront)  The dimension of the sign above the sidewalk or ground plane.  The type and location of proposed lighting fixtures.  For free standing signs, a site plan showing:  The proposed location of the free-standing sign. (Note that free-standing signs must be located within the property lines and may not be located within or overhanging a public right-of-way).  Proposed landscaping, if applicable.  The type and location of proposed lighting, if applicable.                                                                                                                                                                                                                                                                                                                                                                                                                                                                                                       | Check Box   |
| Submission Items  Completed Sign Application and Application Checklist  Design/construction details of each proposed sign/awning at a legible and measurable scale showing:  Proposed lettering, colors and graphics  All proposed dimensions (sign height, length and thickness; letter heights and widths; etc.)  Construction details (including, but not necessarily limited to, how the sign will be attached to a building facade or anchored to the ground)  Building elevations and/or photo simulations showing the location of all proposed signs/awnings and proposed lighting (and, where applicable, all existing signs proposed to remain), including:  The dimension of the storefront on which the sign will be located. (Measured from the outside edge of the exterior building walls or from the center line of shared walls. Note that proposed wall signs may not exceed 75% of the length of the storefront)  The dimension of the sign above the sidewalk or ground plane.  The type and location of proposed lighting fixtures.  For free standing signs, a site plan showing:  The proposed location of the free-standing sign. (Note that free-standing signs must be located within the property lines and may not be located within or overhanging a public right-of-way).  Proposed landscaping, if applicable.                                                                                                                                                                                                                                                                                                                                                                                                                                                                                                                                                                   | Check Box   |
| Submission Items Completed Sign Application and Application Checklist  Design/construction details of each proposed sign/awning at a legible and measurable scale showing: Proposed lettering, colors and graphics All proposed dimensions (sign height, length and thickness; letter heights and widths; etc.) Construction details (including, but not necessarily limited to, how the sign will be attached to a building facade or anchored to the ground)  Building elevations and/or photo simulations showing the location of all proposed signs/awnings and proposed lighting (and, where applicable, all existing signs proposed to remain), including: The dimension of the storefront on which the sign will be located. (Measured from the outside edge of the exterior building walls or from the center line of shared walls. Note that proposed wall signs may not exceed 75% of the length of the storefront)  The dimension of the sign above the sidewalk or ground plane. The type and location of proposed lighting fixtures.  For free standing signs, a site plan showing: The proposed location of the free-standing sign. (Note that free-standing signs must be located within the property lines and may not be located within or overhanging a public right-of-way).  Proposed landscaping, if applicable. The type and location of proposed lighting, if applicable. Physical samples of proposed colors and materials. (If possible, provide fabric and color sample swatches with each application; Bring samples to the Sign Review meeting).  Catalogue cut sheets of proposed lighting fixtures                                                                                                                                                                                                                                                                               | Check Box   |
| Submission Items Completed Sign Application and Application Checklist Design/construction details of each proposed sign/awning at a legible and measurable scale showing:  Proposed lettering, colors and graphics  All proposed dimensions (sign height, length and thickness; letter heights and widths; etc.)  Construction details (including, but not necessarily limited to, how the sign will be attached to a building facade or anchored to the ground)  Building elevations and/or photo simulations showing the location of all proposed signs/awnings and proposed lighting (and, where applicable, all existing signs proposed to remain), including:  The dimension of the storefront on which the sign will be located. (Measured from the outside edge of the exterior building walls or from the center line of shared walls. Note that proposed wall signs may not exceed 75% of the length of the storefront)  The type and location of proposed lighting fixtures.  For free standing signs, a site plan showing:  The proposed location of the free-standing sign. (Note that free-standing signs must be located within the property lines and may not be located within or overhanging a public right-of-way).  Proposed landscaping, if applicable.  Physical samples of proposed colors and materials. (If possible, provide fabric and color sample swatches with each application; Bring samples to the Sign Review meeting).  Catalogue cut sheets of proposed lighting fixtures  Color photographs of the existing building/premises, showing existing conditions, and adjacent                                                                                                                                                                                                                                                                                                   | Check Box   |
| Submission Items Completed Sign Application and Application Checklist Design/construction details of each proposed sign/awning at a legible and measurable scale showing:  Proposed lettering, colors and graphics  All proposed dimensions (sign height, length and thickness; letter heights and widths; etc.)  Construction details (including, but not necessarily limited to, how the sign will be attached to a building facade or anchored to the ground)  Building elevations and/or photo simulations showing the location of all proposed signs/awnings and proposed lighting (and, where applicable, all existing signs proposed to remain), including:  The dimension of the storefront on which the sign will be located. (Measured from the outside edge of the exterior building walls or from the center line of shared walls. Note that proposed wall signs may not exceed 75% of the length of the storefront)  The type and location of proposed lighting fixtures.  For free standing signs, a site plan showing:  The proposed location of the free-standing sign. (Note that free-standing signs must be located within the property lines and may not be located within or overhanging a public right-of-way).  Proposed landscaping, if applicable.  Physical samples of proposed colors and materials. (If possible, provide fabric and color sample swatches with each application; Bring samples to the Sign Review meeting).  Catalogue cut sheets of proposed lighting fixtures  Color photographs of the existing building/premises, showing existing conditions, and adjacent properties a minimum of 100 feet to the left and right and on the opposite side of the road. (Black and                                                                                                                                                                                           | Check Box   |
| Submission Items Completed Sign Application and Application Checklist Design/construction details of each proposed sign/awning at a legible and measurable scale showing:  □ Proposed lettering, colors and graphics □ All proposed dimensions (sign height, length and thickness; letter heights and widths; etc.) □ Construction details (including, but not necessarily limited to, how the sign will be attached to a building facade or anchored to the ground)  Building elevations and/or photo simulations showing the location of all proposed signs/awnings and proposed lighting (and, where applicable, all existing signs proposed to remain), including: □ The dimension of the storefront on which the sign will be located. (Measured from the outside edge of the exterior building walls or from the center line of shared walls. Note that proposed wall signs may not exceed 75% of the length of the storefront)  □ The dimension of the sign above the sidewalk or ground plane. □ The type and location of proposed lighting fixtures.  For free standing signs, a site plan showing: □ The proposed location of the free-standing sign. (Note that free-standing signs must be located within the property lines and may not be located within or overhanging a public right-of-way). □ Proposed landscaping, if applicable.  The type and location of proposed lighting, if applicable.  Physical samples of proposed colors and materials. (If possible, provide fabric and color sample swatches with each application; Bring samples to the Sign Review meeting).  Catalogue cut sheets of proposed lighting fixtures.  Color photographs of the existing building/premises, showing existing conditions, and adjacent properties a minimum of 100 feet to the left and right and on the opposite side of the road. (Black and white or unclear photographs will not be accepted.) | Check Box   |
| Submission Items Completed Sign Application and Application Checklist Design/construction details of each proposed sign/awning at a legible and measurable scale showing:  Proposed lettering, colors and graphics  All proposed dimensions (sign height, length and thickness; letter heights and widths; etc.)  Construction details (including, but not necessarily limited to, how the sign will be attached to a building facade or anchored to the ground)  Building elevations and/or photo simulations showing the location of all proposed signs/awnings and proposed lighting (and, where applicable, all existing signs proposed to remain), including:  The dimension of the storefront on which the sign will be located. (Measured from the outside edge of the exterior building walls or from the center line of shared walls. Note that proposed wall signs may not exceed 75% of the length of the storefront)  The type and location of proposed lighting fixtures.  For free standing signs, a site plan showing:  The proposed location of the free-standing sign. (Note that free-standing signs must be located within the property lines and may not be located within or overhanging a public right-of-way).  Proposed landscaping, if applicable.  Physical samples of proposed colors and materials. (If possible, provide fabric and color sample swatches with each application; Bring samples to the Sign Review meeting).  Catalogue cut sheets of proposed lighting fixtures  Color photographs of the existing building/premises, showing existing conditions, and adjacent properties a minimum of 100 feet to the left and right and on the opposite side of the road. (Black and                                                                                                                                                                                           | Check Box   |