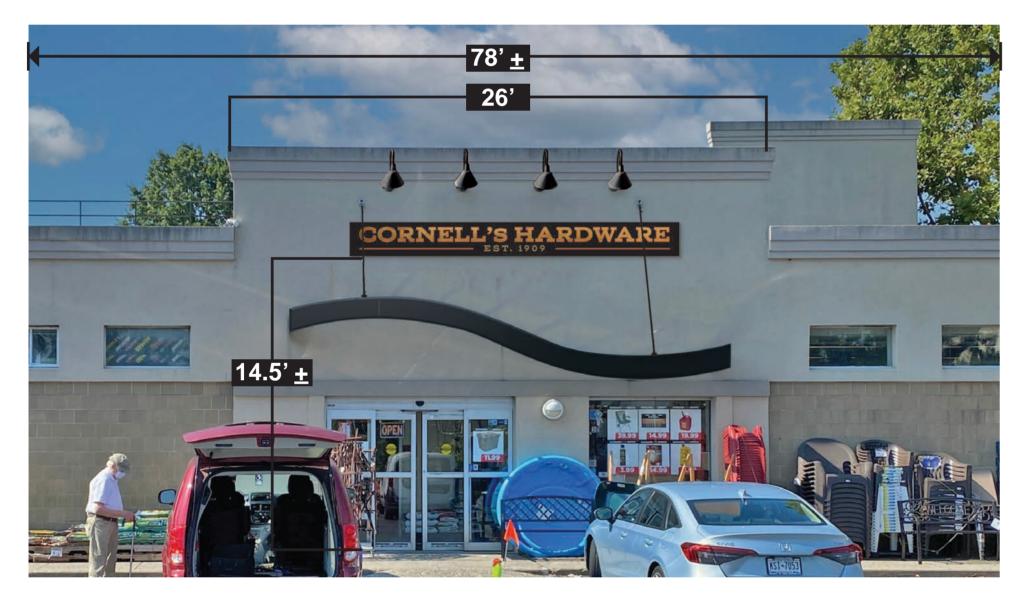

| SIGN PERMIT APPLICATION                                                                                                                                                                                                                                                                                                                                                                                                                                                                                                                                                                                                                                                                                                                                                                                                                                                                                                                                                                                                                                                                                                                                                                                                                                                                                                                                                                                                                                                                                                                                                                                                                                                                                                                                                                                                                                                                                        |             |
|----------------------------------------------------------------------------------------------------------------------------------------------------------------------------------------------------------------------------------------------------------------------------------------------------------------------------------------------------------------------------------------------------------------------------------------------------------------------------------------------------------------------------------------------------------------------------------------------------------------------------------------------------------------------------------------------------------------------------------------------------------------------------------------------------------------------------------------------------------------------------------------------------------------------------------------------------------------------------------------------------------------------------------------------------------------------------------------------------------------------------------------------------------------------------------------------------------------------------------------------------------------------------------------------------------------------------------------------------------------------------------------------------------------------------------------------------------------------------------------------------------------------------------------------------------------------------------------------------------------------------------------------------------------------------------------------------------------------------------------------------------------------------------------------------------------------------------------------------------------------------------------------------------------|-------------|
| Project Name: Cornell's Hardware                                                                                                                                                                                                                                                                                                                                                                                                                                                                                                                                                                                                                                                                                                                                                                                                                                                                                                                                                                                                                                                                                                                                                                                                                                                                                                                                                                                                                                                                                                                                                                                                                                                                                                                                                                                                                                                                               |             |
|                                                                                                                                                                                                                                                                                                                                                                                                                                                                                                                                                                                                                                                                                                                                                                                                                                                                                                                                                                                                                                                                                                                                                                                                                                                                                                                                                                                                                                                                                                                                                                                                                                                                                                                                                                                                                                                                                                                |             |
| Project Street Address: 310 While Plains Rd                                                                                                                                                                                                                                                                                                                                                                                                                                                                                                                                                                                                                                                                                                                                                                                                                                                                                                                                                                                                                                                                                                                                                                                                                                                                                                                                                                                                                                                                                                                                                                                                                                                                                                                                                                                                                                                                    |             |
| Section: 69 Block: 3 Lot(s): Zone:                                                                                                                                                                                                                                                                                                                                                                                                                                                                                                                                                                                                                                                                                                                                                                                                                                                                                                                                                                                                                                                                                                                                                                                                                                                                                                                                                                                                                                                                                                                                                                                                                                                                                                                                                                                                                                                                             |             |
| (Section, Block and Lot and Zoning District information MUST be completed by the applicant)                                                                                                                                                                                                                                                                                                                                                                                                                                                                                                                                                                                                                                                                                                                                                                                                                                                                                                                                                                                                                                                                                                                                                                                                                                                                                                                                                                                                                                                                                                                                                                                                                                                                                                                                                                                                                    |             |
|                                                                                                                                                                                                                                                                                                                                                                                                                                                                                                                                                                                                                                                                                                                                                                                                                                                                                                                                                                                                                                                                                                                                                                                                                                                                                                                                                                                                                                                                                                                                                                                                                                                                                                                                                                                                                                                                                                                |             |
| Owner: FIX Holding Co<br>Address: 50 Columbia Ave Unit 1018 Tuckahoe NY 10707                                                                                                                                                                                                                                                                                                                                                                                                                                                                                                                                                                                                                                                                                                                                                                                                                                                                                                                                                                                                                                                                                                                                                                                                                                                                                                                                                                                                                                                                                                                                                                                                                                                                                                                                                                                                                                  |             |
| Address: 50 Columbia Ave Unit 1018 Juckahoe Ny 10/017                                                                                                                                                                                                                                                                                                                                                                                                                                                                                                                                                                                                                                                                                                                                                                                                                                                                                                                                                                                                                                                                                                                                                                                                                                                                                                                                                                                                                                                                                                                                                                                                                                                                                                                                                                                                                                                          |             |
| Phone #: 944-837-4372 Email: John 3 @ cornells. con                                                                                                                                                                                                                                                                                                                                                                                                                                                                                                                                                                                                                                                                                                                                                                                                                                                                                                                                                                                                                                                                                                                                                                                                                                                                                                                                                                                                                                                                                                                                                                                                                                                                                                                                                                                                                                                            | <u>~</u>    |
|                                                                                                                                                                                                                                                                                                                                                                                                                                                                                                                                                                                                                                                                                                                                                                                                                                                                                                                                                                                                                                                                                                                                                                                                                                                                                                                                                                                                                                                                                                                                                                                                                                                                                                                                                                                                                                                                                                                |             |
| LIP Advisor Con Tab                                                                                                                                                                                                                                                                                                                                                                                                                                                                                                                                                                                                                                                                                                                                                                                                                                                                                                                                                                                                                                                                                                                                                                                                                                                                                                                                                                                                                                                                                                                                                                                                                                                                                                                                                                                                                                                                                            |             |
| Lessee: W. E. Aubuchan Co Inc                                                                                                                                                                                                                                                                                                                                                                                                                                                                                                                                                                                                                                                                                                                                                                                                                                                                                                                                                                                                                                                                                                                                                                                                                                                                                                                                                                                                                                                                                                                                                                                                                                                                                                                                                                                                                                                                                  |             |
| Address: 95 Abuchen Dr Westminster MA 01473                                                                                                                                                                                                                                                                                                                                                                                                                                                                                                                                                                                                                                                                                                                                                                                                                                                                                                                                                                                                                                                                                                                                                                                                                                                                                                                                                                                                                                                                                                                                                                                                                                                                                                                                                                                                                                                                    | <del></del> |
| Phone #: 978-874-65/9 Email: mm attoon @ aubuchon . Co                                                                                                                                                                                                                                                                                                                                                                                                                                                                                                                                                                                                                                                                                                                                                                                                                                                                                                                                                                                                                                                                                                                                                                                                                                                                                                                                                                                                                                                                                                                                                                                                                                                                                                                                                                                                                                                         | <u> </u>    |
|                                                                                                                                                                                                                                                                                                                                                                                                                                                                                                                                                                                                                                                                                                                                                                                                                                                                                                                                                                                                                                                                                                                                                                                                                                                                                                                                                                                                                                                                                                                                                                                                                                                                                                                                                                                                                                                                                                                |             |
| Clay Company San Stans & Automos Contact Name Same Same                                                                                                                                                                                                                                                                                                                                                                                                                                                                                                                                                                                                                                                                                                                                                                                                                                                                                                                                                                                                                                                                                                                                                                                                                                                                                                                                                                                                                                                                                                                                                                                                                                                                                                                                                                                                                                                        |             |
| Sign Company: San Signs + Awnings Contact Name Jamie Jones  Address: 925 Saw Mill River Re Yanlus M                                                                                                                                                                                                                                                                                                                                                                                                                                                                                                                                                                                                                                                                                                                                                                                                                                                                                                                                                                                                                                                                                                                                                                                                                                                                                                                                                                                                                                                                                                                                                                                                                                                                                                                                                                                                            |             |
| Address: 425 Daw Mill Rive De Yenies 149                                                                                                                                                                                                                                                                                                                                                                                                                                                                                                                                                                                                                                                                                                                                                                                                                                                                                                                                                                                                                                                                                                                                                                                                                                                                                                                                                                                                                                                                                                                                                                                                                                                                                                                                                                                                                                                                       |             |
| Phone #: Email: Jonese Sansigns.com,                                                                                                                                                                                                                                                                                                                                                                                                                                                                                                                                                                                                                                                                                                                                                                                                                                                                                                                                                                                                                                                                                                                                                                                                                                                                                                                                                                                                                                                                                                                                                                                                                                                                                                                                                                                                                                                                           |             |
| ,                                                                                                                                                                                                                                                                                                                                                                                                                                                                                                                                                                                                                                                                                                                                                                                                                                                                                                                                                                                                                                                                                                                                                                                                                                                                                                                                                                                                                                                                                                                                                                                                                                                                                                                                                                                                                                                                                                              |             |
| * Is lighting being proposed? YesNo If "YES", is lighting New or Existing                                                                                                                                                                                                                                                                                                                                                                                                                                                                                                                                                                                                                                                                                                                                                                                                                                                                                                                                                                                                                                                                                                                                                                                                                                                                                                                                                                                                                                                                                                                                                                                                                                                                                                                                                                                                                                      |             |
| * If lighting is "Existing", is the existing lighting/electrical being altered? YesNo                                                                                                                                                                                                                                                                                                                                                                                                                                                                                                                                                                                                                                                                                                                                                                                                                                                                                                                                                                                                                                                                                                                                                                                                                                                                                                                                                                                                                                                                                                                                                                                                                                                                                                                                                                                                                          |             |
|                                                                                                                                                                                                                                                                                                                                                                                                                                                                                                                                                                                                                                                                                                                                                                                                                                                                                                                                                                                                                                                                                                                                                                                                                                                                                                                                                                                                                                                                                                                                                                                                                                                                                                                                                                                                                                                                                                                |             |
| * Please Note * If proposed lighting is "New" or being "Altered", a separate Electrical Permit is required.                                                                                                                                                                                                                                                                                                                                                                                                                                                                                                                                                                                                                                                                                                                                                                                                                                                                                                                                                                                                                                                                                                                                                                                                                                                                                                                                                                                                                                                                                                                                                                                                                                                                                                                                                                                                    |             |
|                                                                                                                                                                                                                                                                                                                                                                                                                                                                                                                                                                                                                                                                                                                                                                                                                                                                                                                                                                                                                                                                                                                                                                                                                                                                                                                                                                                                                                                                                                                                                                                                                                                                                                                                                                                                                                                                                                                |             |
| APPLICATION CHECKLIST                                                                                                                                                                                                                                                                                                                                                                                                                                                                                                                                                                                                                                                                                                                                                                                                                                                                                                                                                                                                                                                                                                                                                                                                                                                                                                                                                                                                                                                                                                                                                                                                                                                                                                                                                                                                                                                                                          |             |
| APPLICATION CHECKLIST Submission Items                                                                                                                                                                                                                                                                                                                                                                                                                                                                                                                                                                                                                                                                                                                                                                                                                                                                                                                                                                                                                                                                                                                                                                                                                                                                                                                                                                                                                                                                                                                                                                                                                                                                                                                                                                                                                                                                         | Check Box   |
| Submission Items Completed Sign Application and Application Checklist                                                                                                                                                                                                                                                                                                                                                                                                                                                                                                                                                                                                                                                                                                                                                                                                                                                                                                                                                                                                                                                                                                                                                                                                                                                                                                                                                                                                                                                                                                                                                                                                                                                                                                                                                                                                                                          | Check Box   |
| Submission Items Completed Sign Application and Application Checklist Design/construction details of each proposed sign/awning at a legible and measurable scale showing:                                                                                                                                                                                                                                                                                                                                                                                                                                                                                                                                                                                                                                                                                                                                                                                                                                                                                                                                                                                                                                                                                                                                                                                                                                                                                                                                                                                                                                                                                                                                                                                                                                                                                                                                      | Check Box   |
| Submission Items Completed Sign Application and Application Checklist Design/construction details of each proposed sign/awning at a legible and measurable scale showing: Proposed lettering, colors and graphics                                                                                                                                                                                                                                                                                                                                                                                                                                                                                                                                                                                                                                                                                                                                                                                                                                                                                                                                                                                                                                                                                                                                                                                                                                                                                                                                                                                                                                                                                                                                                                                                                                                                                              | Check Box   |
| Submission Items Completed Sign Application and Application Checklist Design/construction details of each proposed sign/awning at a legible and measurable scale showing: Proposed lettering, colors and graphics All proposed dimensions (sign height, length and thickness; letter heights and widths; etc.)                                                                                                                                                                                                                                                                                                                                                                                                                                                                                                                                                                                                                                                                                                                                                                                                                                                                                                                                                                                                                                                                                                                                                                                                                                                                                                                                                                                                                                                                                                                                                                                                 | Check Box   |
| Submission Items Completed Sign Application and Application Checklist Design/construction details of each proposed sign/awning at a legible and measurable scale showing: Proposed lettering, colors and graphics All proposed dimensions (sign height, length and thickness; letter heights and widths; etc.) Construction details (including, but not necessarily limited to, how the sign will be attached to a                                                                                                                                                                                                                                                                                                                                                                                                                                                                                                                                                                                                                                                                                                                                                                                                                                                                                                                                                                                                                                                                                                                                                                                                                                                                                                                                                                                                                                                                                             | Check Box   |
| Submission Items Completed Sign Application and Application Checklist Design/construction details of each proposed sign/awning at a legible and measurable scale showing: Proposed lettering, colors and graphics All proposed dimensions (sign height, length and thickness; letter heights and widths; etc.) Construction details (including, but not necessarily limited to, how the sign will be attached to a building facade or anchored to the ground)                                                                                                                                                                                                                                                                                                                                                                                                                                                                                                                                                                                                                                                                                                                                                                                                                                                                                                                                                                                                                                                                                                                                                                                                                                                                                                                                                                                                                                                  | Check Box   |
| Completed Sign Application and Application Checklist  Design/construction details of each proposed sign/awning at a legible and measurable scale showing:  Proposed lettering, colors and graphics  All proposed dimensions (sign height, length and thickness; letter heights and widths; etc.)  Construction details (including, but not necessarily limited to, how the sign will be attached to a building facade or anchored to the ground)  Building elevations and/or photo simulations showing the location of all proposed signs/awnings and proposed lighting (and, where applicable, all existing signs proposed to remain), including:                                                                                                                                                                                                                                                                                                                                                                                                                                                                                                                                                                                                                                                                                                                                                                                                                                                                                                                                                                                                                                                                                                                                                                                                                                                             | Check Box   |
| Submission Items  Completed Sign Application and Application Checklist  Design/construction details of each proposed sign/awning at a legible and measurable scale showing:  Proposed lettering, colors and graphics  All proposed dimensions (sign height, length and thickness; letter heights and widths; etc.)  Construction details (including, but not necessarily limited to, how the sign will be attached to a building facade or anchored to the ground)  Building elevations and/or photo simulations showing the location of all proposed signs/awnings and proposed lighting (and, where applicable, all existing signs proposed to remain), including:  The dimension of the storefront on which the sign will be located. (Measured from the outside edge                                                                                                                                                                                                                                                                                                                                                                                                                                                                                                                                                                                                                                                                                                                                                                                                                                                                                                                                                                                                                                                                                                                                       | Check Box   |
| Submission Items  Completed Sign Application and Application Checklist  Design/construction details of each proposed sign/awning at a legible and measurable scale showing:  Proposed lettering, colors and graphics  All proposed dimensions (sign height, length and thickness; letter heights and widths; etc.)  Construction details (including, but not necessarily limited to, how the sign will be attached to a building facade or anchored to the ground)  Building elevations and/or photo simulations showing the location of all proposed signs/awnings and proposed lighting (and, where applicable, all existing signs proposed to remain), including:  The dimension of the storefront on which the sign will be located. (Measured from the outside edge of the exterior building walls or from the center line of shared walls. Note that proposed wall signs                                                                                                                                                                                                                                                                                                                                                                                                                                                                                                                                                                                                                                                                                                                                                                                                                                                                                                                                                                                                                                 | Check Box   |
| Submission Items  Completed Sign Application and Application Checklist  Design/construction details of each proposed sign/awning at a legible and measurable scale showing:  Proposed lettering, colors and graphics  All proposed dimensions (sign height, length and thickness; letter heights and widths; etc.)  Construction details (including, but not necessarily limited to, how the sign will be attached to a building facade or anchored to the ground)  Building elevations and/or photo simulations showing the location of all proposed signs/awnings and proposed lighting (and, where applicable, all existing signs proposed to remain), including:  The dimension of the storefront on which the sign will be located. (Measured from the outside edge of the exterior building walls or from the center line of shared walls. Note that proposed wall signs may not exceed 75% of the length of the storefront)                                                                                                                                                                                                                                                                                                                                                                                                                                                                                                                                                                                                                                                                                                                                                                                                                                                                                                                                                                             | Check Box   |
| Completed Sign Application and Application Checklist  Design/construction details of each proposed sign/awning at a legible and measurable scale showing:  Proposed lettering, colors and graphics  All proposed dimensions (sign height, length and thickness; letter heights and widths; etc.)  Construction details (including, but not necessarily limited to, how the sign will be attached to a building facade or anchored to the ground)  Building elevations and/or photo simulations showing the location of all proposed signs/awnings and proposed lighting (and, where applicable, all existing signs proposed to remain), including:  The dimension of the storefront on which the sign will be located. (Measured from the outside edge of the exterior building walls or from the center line of shared walls. Note that proposed wall signs may not exceed 75% of the length of the storefront)  The dimension of the sign above the sidewalk or ground plane.                                                                                                                                                                                                                                                                                                                                                                                                                                                                                                                                                                                                                                                                                                                                                                                                                                                                                                                                | Check Box   |
| Submission Items  Completed Sign Application and Application Checklist  Design/construction details of each proposed sign/awning at a legible and measurable scale showing:  Proposed lettering, colors and graphics  All proposed dimensions (sign height, length and thickness; letter heights and widths; etc.)  Construction details (including, but not necessarily limited to, how the sign will be attached to a building facade or anchored to the ground)  Building elevations and/or photo simulations showing the location of all proposed signs/awnings and proposed lighting (and, where applicable, all existing signs proposed to remain), including:  The dimension of the storefront on which the sign will be located. (Measured from the outside edge of the exterior building walls or from the center line of shared walls. Note that proposed wall signs may not exceed 75% of the length of the storefront)  The dimension of the sign above the sidewalk or ground plane.  The type and location of proposed lighting fixtures.  For free standing signs, a site plan showing:                                                                                                                                                                                                                                                                                                                                                                                                                                                                                                                                                                                                                                                                                                                                                                                                         | Check Box   |
| Submission Items  Completed Sign Application and Application Checklist  Design/construction details of each proposed sign/awning at a legible and measurable scale showing:  Proposed lettering, colors and graphics  All proposed dimensions (sign height, length and thickness; letter heights and widths; etc.)  Construction details (including, but not necessarily limited to, how the sign will be attached to a building facade or anchored to the ground)  Building elevations and/or photo simulations showing the location of all proposed signs/awnings and proposed lighting (and, where applicable, all existing signs proposed to remain), including:  The dimension of the storefront on which the sign will be located. (Measured from the outside edge of the exterior building walls or from the center line of shared walls. Note that proposed wall signs may not exceed 75% of the length of the storefront)  The dimension of the sign above the sidewalk or ground plane.  The type and location of proposed lighting fixtures.  For free standing signs, a site plan showing:  The proposed location of the free-standing sign. (Note that free-standing signs must be located.)                                                                                                                                                                                                                                                                                                                                                                                                                                                                                                                                                                                                                                                                                                      | Check Box   |
| Completed Sign Application and Application Checklist  Design/construction details of each proposed sign/awning at a legible and measurable scale showing:  Proposed lettering, colors and graphics  All proposed dimensions (sign height, length and thickness; letter heights and widths; etc.)  Construction details (including, but not necessarily limited to, how the sign will be attached to a building facade or anchored to the ground)  Building elevations and/or photo simulations showing the location of all proposed signs/awnings and proposed lighting (and, where applicable, all existing signs proposed to remain), including:  The dimension of the storefront on which the sign will be located. (Measured from the outside edge of the exterior building walls or from the center line of shared walls. Note that proposed wall signs may not exceed 75% of the length of the storefront)  The dimension of the sign above the sidewalk or ground plane.  The type and location of proposed lighting fixtures.  For free standing signs, a site plan showing:  The proposed location of the free-standing sign. (Note that free-standing signs must be located within the property lines and may not be located within or overhanging a public right-of-way).                                                                                                                                                                                                                                                                                                                                                                                                                                                                                                                                                                                                                           | Check Box   |
| Submission Items  Completed Sign Application and Application Checklist  Design/construction details of each proposed sign/awning at a legible and measurable scale showing:  Proposed lettering, colors and graphics  All proposed dimensions (sign height, length and thickness; letter heights and widths; etc.)  Construction details (including, but not necessarily limited to, how the sign will be attached to a building facade or anchored to the ground)  Building elevations and/or photo simulations showing the location of all proposed signs/awnings and proposed lighting (and, where applicable, all existing signs proposed to remain), including:  The dimension of the storefront on which the sign will be located. (Measured from the outside edge of the exterior building walls or from the center line of shared walls. Note that proposed wall signs may not exceed 75% of the length of the storefront)  The dimension of the sign above the sidewalk or ground plane.  The type and location of proposed lighting fixtures.  For free standing signs, a site plan showing:  The proposed location of the free-standing sign. (Note that free-standing signs must be located within the property lines and may not be located within or overhanging a public right-of-way).  Proposed landscaping, if applicable.                                                                                                                                                                                                                                                                                                                                                                                                                                                                                                                                                                   | Check Box   |
| Submission Items  Completed Sign Application and Application Checklist  Design/construction details of each proposed sign/awning at a legible and measurable scale showing:  Proposed lettering, colors and graphics  All proposed dimensions (sign height, length and thickness; letter heights and widths; etc.)  Construction details (including, but not necessarily limited to, how the sign will be attached to a building facade or anchored to the ground)  Building elevations and/or photo simulations showing the location of all proposed signs/awnings and proposed lighting (and, where applicable, all existing signs proposed to remain), including:  The dimension of the storefront on which the sign will be located. (Measured from the outside edge of the exterior building walls or from the center line of shared walls. Note that proposed wall signs may not exceed 75% of the length of the storefront)  The dimension of the sign above the sidewalk or ground plane.  The type and location of proposed lighting fixtures.  For free standing signs, a site plan showing:  The proposed location of the free-standing sign. (Note that free-standing signs must be located within the property lines and may not be located within or overhanging a public right-of-way).  Proposed landscaping, if applicable.  The type and location of proposed lighting, if applicable.                                                                                                                                                                                                                                                                                                                                                                                                                                                                                                       | Check Box   |
| Submission Items  Completed Sign Application and Application Checklist  Design/construction details of each proposed sign/awning at a legible and measurable scale showing:  Proposed lettering, colors and graphics  All proposed dimensions (sign height, length and thickness; letter heights and widths; etc.)  Construction details (including, but not necessarily limited to, how the sign will be attached to a building facade or anchored to the ground)  Building elevations and/or photo simulations showing the location of all proposed signs/awnings and proposed lighting (and, where applicable, all existing signs proposed to remain), including:  The dimension of the storefront on which the sign will be located. (Measured from the outside edge of the exterior building walls or from the center line of shared walls. Note that proposed wall signs may not exceed 75% of the length of the storefront)  The dimension of the sign above the sidewalk or ground plane.  The type and location of proposed lighting fixtures.  For free standing signs, a site plan showing:  The proposed location of the free-standing sign. (Note that free-standing signs must be located within the property lines and may not be located within or overhanging a public right-of-way).  Proposed landscaping, if applicable.                                                                                                                                                                                                                                                                                                                                                                                                                                                                                                                                                                   | Check Box   |
| Submission Items Completed Sign Application and Application Checklist  Design/construction details of each proposed sign/awning at a legible and measurable scale showing: Proposed lettering, colors and graphics All proposed dimensions (sign height, length and thickness; letter heights and widths; etc.) Construction details (including, but not necessarily limited to, how the sign will be attached to a building facade or anchored to the ground)  Building elevations and/or photo simulations showing the location of all proposed signs/awnings and proposed lighting (and, where applicable, all existing signs proposed to remain), including: The dimension of the storefront on which the sign will be located. (Measured from the outside edge of the exterior building walls or from the center line of shared walls. Note that proposed wall signs may not exceed 75% of the length of the storefront)  The dimension of the sign above the sidewalk or ground plane. The type and location of proposed lighting fixtures.  For free standing signs, a site plan showing: The proposed location of the free-standing sign. (Note that free-standing signs must be located within the property lines and may not be located within or overhanging a public right-of-way).  Proposed landscaping, if applicable. The type and location of proposed lighting, if applicable. Physical samples of proposed colors and materials. (If possible, provide fabric and color sample swatches with each application; Bring samples to the Sign Review meeting).  Catalogue cut sheets of proposed lighting fixtures                                                                                                                                                                                                                                                                               | Check Box   |
| Submission Items Completed Sign Application and Application Checklist Design/construction details of each proposed sign/awning at a legible and measurable scale showing:  Proposed lettering, colors and graphics  All proposed dimensions (sign height, length and thickness; letter heights and widths; etc.)  Construction details (including, but not necessarily limited to, how the sign will be attached to a building facade or anchored to the ground)  Building elevations and/or photo simulations showing the location of all proposed signs/awnings and proposed lighting (and, where applicable, all existing signs proposed to remain), including:  The dimension of the storefront on which the sign will be located. (Measured from the outside edge of the exterior building walls or from the center line of shared walls. Note that proposed wall signs may not exceed 75% of the length of the storefront)  The type and location of proposed lighting fixtures.  For free standing signs, a site plan showing:  The proposed location of the free-standing sign. (Note that free-standing signs must be located within the property lines and may not be located within or overhanging a public right-of-way).  Proposed landscaping, if applicable.  Physical samples of proposed colors and materials. (If possible, provide fabric and color sample swatches with each application; Bring samples to the Sign Review meeting).  Catalogue cut sheets of proposed lighting fixtures  Color photographs of the existing building/premises, showing existing conditions, and adjacent                                                                                                                                                                                                                                                                                                   | Check Box   |
| Submission Items Completed Sign Application and Application Checklist Design/construction details of each proposed sign/awning at a legible and measurable scale showing:  Proposed lettering, colors and graphics  All proposed dimensions (sign height, length and thickness; letter heights and widths; etc.)  Construction details (including, but not necessarily limited to, how the sign will be attached to a building facade or anchored to the ground)  Building elevations and/or photo simulations showing the location of all proposed signs/awnings and proposed lighting (and, where applicable, all existing signs proposed to remain), including:  The dimension of the storefront on which the sign will be located. (Measured from the outside edge of the exterior building walls or from the center line of shared walls. Note that proposed wall signs may not exceed 75% of the length of the storefront)  The type and location of proposed lighting fixtures.  For free standing signs, a site plan showing:  The proposed location of the free-standing sign. (Note that free-standing signs must be located within the property lines and may not be located within or overhanging a public right-of-way).  Proposed landscaping, if applicable.  Physical samples of proposed colors and materials. (If possible, provide fabric and color sample swatches with each application; Bring samples to the Sign Review meeting).  Catalogue cut sheets of proposed lighting fixtures  Color photographs of the existing building/premises, showing existing conditions, and adjacent properties a minimum of 100 feet to the left and right and on the opposite side of the road. (Black and                                                                                                                                                                                           | Check Box   |
| Submission Items Completed Sign Application and Application Checklist Design/construction details of each proposed sign/awning at a legible and measurable scale showing:  □ Proposed lettering, colors and graphics □ All proposed dimensions (sign height, length and thickness; letter heights and widths; etc.) □ Construction details (including, but not necessarily limited to, how the sign will be attached to a building facade or anchored to the ground)  Building elevations and/or photo simulations showing the location of all proposed signs/awnings and proposed lighting (and, where applicable, all existing signs proposed to remain), including: □ The dimension of the storefront on which the sign will be located. (Measured from the outside edge of the exterior building walls or from the center line of shared walls. Note that proposed wall signs may not exceed 75% of the length of the storefront)  □ The dimension of the sign above the sidewalk or ground plane. □ The type and location of proposed lighting fixtures.  For free standing signs, a site plan showing: □ The proposed location of the free-standing sign. (Note that free-standing signs must be located within the property lines and may not be located within or overhanging a public right-of-way). □ Proposed landscaping, if applicable.  The type and location of proposed lighting, if applicable.  Physical samples of proposed colors and materials. (If possible, provide fabric and color sample swatches with each application; Bring samples to the Sign Review meeting).  Catalogue cut sheets of proposed lighting fixtures.  Color photographs of the existing building/premises, showing existing conditions, and adjacent properties a minimum of 100 feet to the left and right and on the opposite side of the road. (Black and white or unclear photographs will not be accepted.) | Check Box   |
| Submission Items Completed Sign Application and Application Checklist Design/construction details of each proposed sign/awning at a legible and measurable scale showing:  Proposed lettering, colors and graphics  All proposed dimensions (sign height, length and thickness; letter heights and widths; etc.)  Construction details (including, but not necessarily limited to, how the sign will be attached to a building facade or anchored to the ground)  Building elevations and/or photo simulations showing the location of all proposed signs/awnings and proposed lighting (and, where applicable, all existing signs proposed to remain), including:  The dimension of the storefront on which the sign will be located. (Measured from the outside edge of the exterior building walls or from the center line of shared walls. Note that proposed wall signs may not exceed 75% of the length of the storefront)  The type and location of proposed lighting fixtures.  For free standing signs, a site plan showing:  The proposed location of the free-standing sign. (Note that free-standing signs must be located within the property lines and may not be located within or overhanging a public right-of-way).  Proposed landscaping, if applicable.  Physical samples of proposed colors and materials. (If possible, provide fabric and color sample swatches with each application; Bring samples to the Sign Review meeting).  Catalogue cut sheets of proposed lighting fixtures  Color photographs of the existing building/premises, showing existing conditions, and adjacent properties a minimum of 100 feet to the left and right and on the opposite side of the road. (Black and                                                                                                                                                                                           | Check Box   |