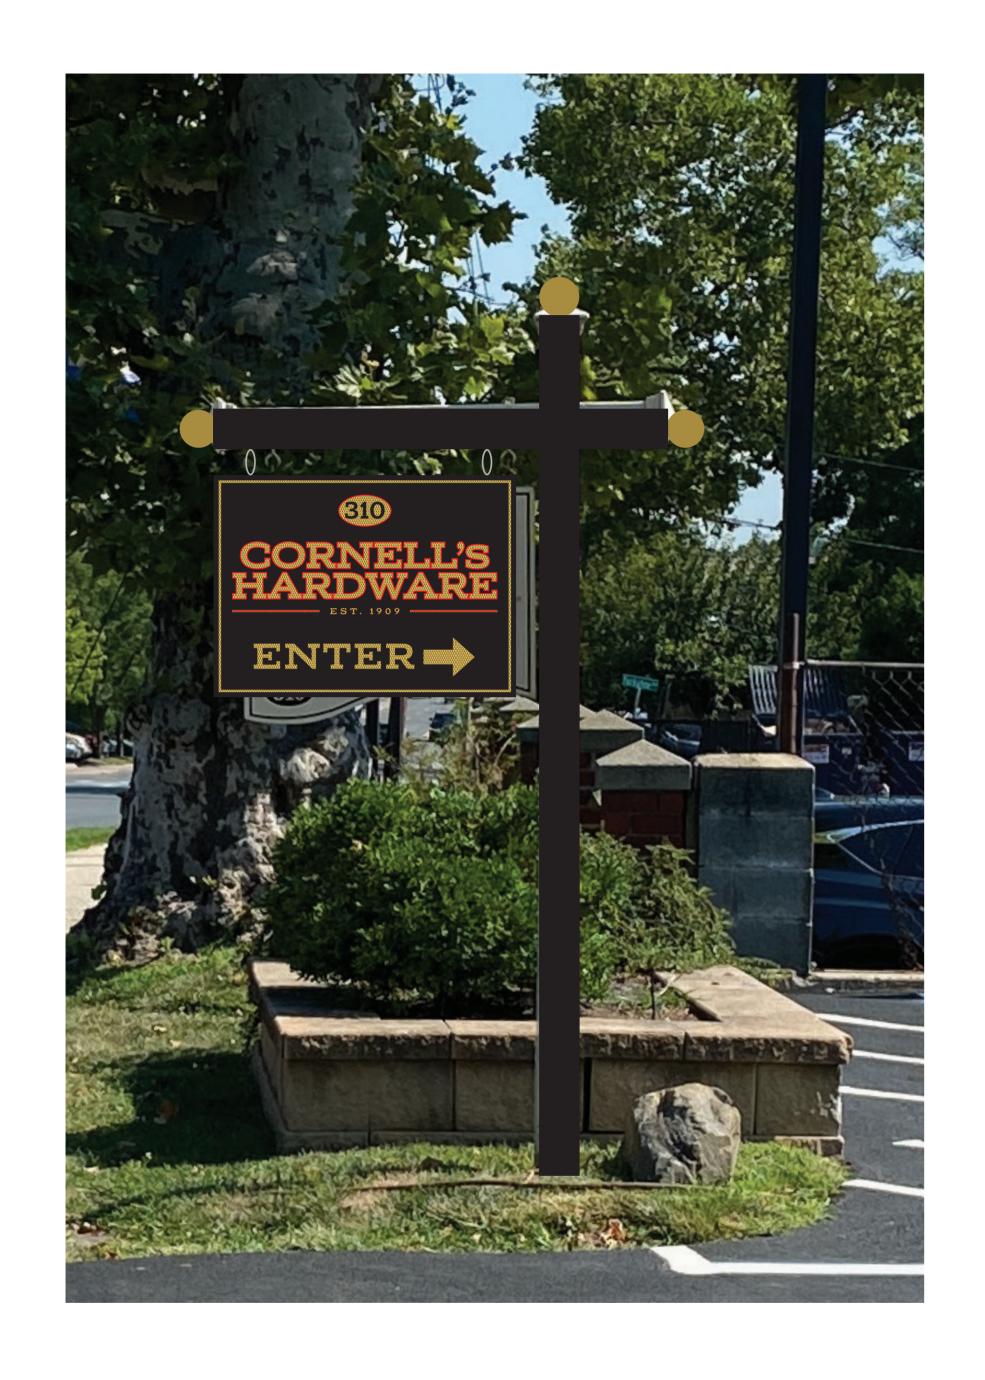

| SIGN PERMIT APPLICATION                                                                                                                                                                                                                                                                                                                                                                                                                                                                                                                                                                                                                                                                                                                                                                                                                                                                                                                                                                                                                                                                                                                                                                                                                                                                                                                                                                                                                                                                                                                                                                                                                                                                                                                                                                                                                                                                                        |             |
|----------------------------------------------------------------------------------------------------------------------------------------------------------------------------------------------------------------------------------------------------------------------------------------------------------------------------------------------------------------------------------------------------------------------------------------------------------------------------------------------------------------------------------------------------------------------------------------------------------------------------------------------------------------------------------------------------------------------------------------------------------------------------------------------------------------------------------------------------------------------------------------------------------------------------------------------------------------------------------------------------------------------------------------------------------------------------------------------------------------------------------------------------------------------------------------------------------------------------------------------------------------------------------------------------------------------------------------------------------------------------------------------------------------------------------------------------------------------------------------------------------------------------------------------------------------------------------------------------------------------------------------------------------------------------------------------------------------------------------------------------------------------------------------------------------------------------------------------------------------------------------------------------------------|-------------|
| Project Name: Cornell's Hardware                                                                                                                                                                                                                                                                                                                                                                                                                                                                                                                                                                                                                                                                                                                                                                                                                                                                                                                                                                                                                                                                                                                                                                                                                                                                                                                                                                                                                                                                                                                                                                                                                                                                                                                                                                                                                                                                               |             |
|                                                                                                                                                                                                                                                                                                                                                                                                                                                                                                                                                                                                                                                                                                                                                                                                                                                                                                                                                                                                                                                                                                                                                                                                                                                                                                                                                                                                                                                                                                                                                                                                                                                                                                                                                                                                                                                                                                                |             |
| Project Street Address: 310 While Plains Rd                                                                                                                                                                                                                                                                                                                                                                                                                                                                                                                                                                                                                                                                                                                                                                                                                                                                                                                                                                                                                                                                                                                                                                                                                                                                                                                                                                                                                                                                                                                                                                                                                                                                                                                                                                                                                                                                    |             |
| Section: 69 Block: 3 Lot(s): Zone:                                                                                                                                                                                                                                                                                                                                                                                                                                                                                                                                                                                                                                                                                                                                                                                                                                                                                                                                                                                                                                                                                                                                                                                                                                                                                                                                                                                                                                                                                                                                                                                                                                                                                                                                                                                                                                                                             |             |
| (Section, Block and Lot and Zoning District information MUST be completed by the applicant)                                                                                                                                                                                                                                                                                                                                                                                                                                                                                                                                                                                                                                                                                                                                                                                                                                                                                                                                                                                                                                                                                                                                                                                                                                                                                                                                                                                                                                                                                                                                                                                                                                                                                                                                                                                                                    |             |
|                                                                                                                                                                                                                                                                                                                                                                                                                                                                                                                                                                                                                                                                                                                                                                                                                                                                                                                                                                                                                                                                                                                                                                                                                                                                                                                                                                                                                                                                                                                                                                                                                                                                                                                                                                                                                                                                                                                |             |
| Owner: FIX Holding Co<br>Address: 50 Columbia Ave Unit 1018 Tuckahoe NY 10707                                                                                                                                                                                                                                                                                                                                                                                                                                                                                                                                                                                                                                                                                                                                                                                                                                                                                                                                                                                                                                                                                                                                                                                                                                                                                                                                                                                                                                                                                                                                                                                                                                                                                                                                                                                                                                  |             |
| Address: 50 Columbia Ave Unit 1018 Juckahoe Ny 10/017                                                                                                                                                                                                                                                                                                                                                                                                                                                                                                                                                                                                                                                                                                                                                                                                                                                                                                                                                                                                                                                                                                                                                                                                                                                                                                                                                                                                                                                                                                                                                                                                                                                                                                                                                                                                                                                          |             |
| Phone #: 944-837-4372 Email: John 3 @ cornells. con                                                                                                                                                                                                                                                                                                                                                                                                                                                                                                                                                                                                                                                                                                                                                                                                                                                                                                                                                                                                                                                                                                                                                                                                                                                                                                                                                                                                                                                                                                                                                                                                                                                                                                                                                                                                                                                            | <u>~</u>    |
|                                                                                                                                                                                                                                                                                                                                                                                                                                                                                                                                                                                                                                                                                                                                                                                                                                                                                                                                                                                                                                                                                                                                                                                                                                                                                                                                                                                                                                                                                                                                                                                                                                                                                                                                                                                                                                                                                                                |             |
| LIP Advisor Con Tab                                                                                                                                                                                                                                                                                                                                                                                                                                                                                                                                                                                                                                                                                                                                                                                                                                                                                                                                                                                                                                                                                                                                                                                                                                                                                                                                                                                                                                                                                                                                                                                                                                                                                                                                                                                                                                                                                            |             |
| Lessee: W. E. Aubuchan Co Inc                                                                                                                                                                                                                                                                                                                                                                                                                                                                                                                                                                                                                                                                                                                                                                                                                                                                                                                                                                                                                                                                                                                                                                                                                                                                                                                                                                                                                                                                                                                                                                                                                                                                                                                                                                                                                                                                                  |             |
| Address: 95 Abuchen Dr Westminster MA 01473                                                                                                                                                                                                                                                                                                                                                                                                                                                                                                                                                                                                                                                                                                                                                                                                                                                                                                                                                                                                                                                                                                                                                                                                                                                                                                                                                                                                                                                                                                                                                                                                                                                                                                                                                                                                                                                                    | <del></del> |
| Phone #: 978-874-65/9 Email: mm attoon @ aubuchon . Co                                                                                                                                                                                                                                                                                                                                                                                                                                                                                                                                                                                                                                                                                                                                                                                                                                                                                                                                                                                                                                                                                                                                                                                                                                                                                                                                                                                                                                                                                                                                                                                                                                                                                                                                                                                                                                                         | <u> </u>    |
|                                                                                                                                                                                                                                                                                                                                                                                                                                                                                                                                                                                                                                                                                                                                                                                                                                                                                                                                                                                                                                                                                                                                                                                                                                                                                                                                                                                                                                                                                                                                                                                                                                                                                                                                                                                                                                                                                                                |             |
| Clay Company San Stans & Automos Contact Name Same Same                                                                                                                                                                                                                                                                                                                                                                                                                                                                                                                                                                                                                                                                                                                                                                                                                                                                                                                                                                                                                                                                                                                                                                                                                                                                                                                                                                                                                                                                                                                                                                                                                                                                                                                                                                                                                                                        |             |
| Sign Company: San Signs + Awnings Contact Name Jamie Jones  Address: 925 Saw Mill River Re Yanlus M                                                                                                                                                                                                                                                                                                                                                                                                                                                                                                                                                                                                                                                                                                                                                                                                                                                                                                                                                                                                                                                                                                                                                                                                                                                                                                                                                                                                                                                                                                                                                                                                                                                                                                                                                                                                            |             |
| Address: 425 Daw Mill Rive De Yenies 149                                                                                                                                                                                                                                                                                                                                                                                                                                                                                                                                                                                                                                                                                                                                                                                                                                                                                                                                                                                                                                                                                                                                                                                                                                                                                                                                                                                                                                                                                                                                                                                                                                                                                                                                                                                                                                                                       |             |
| Phone #: Email: Jonese Sansigns.com,                                                                                                                                                                                                                                                                                                                                                                                                                                                                                                                                                                                                                                                                                                                                                                                                                                                                                                                                                                                                                                                                                                                                                                                                                                                                                                                                                                                                                                                                                                                                                                                                                                                                                                                                                                                                                                                                           |             |
| ,                                                                                                                                                                                                                                                                                                                                                                                                                                                                                                                                                                                                                                                                                                                                                                                                                                                                                                                                                                                                                                                                                                                                                                                                                                                                                                                                                                                                                                                                                                                                                                                                                                                                                                                                                                                                                                                                                                              |             |
| * Is lighting being proposed? YesNo If "YES", is lighting New or Existing                                                                                                                                                                                                                                                                                                                                                                                                                                                                                                                                                                                                                                                                                                                                                                                                                                                                                                                                                                                                                                                                                                                                                                                                                                                                                                                                                                                                                                                                                                                                                                                                                                                                                                                                                                                                                                      |             |
| * If lighting is "Existing", is the existing lighting/electrical being altered? YesNo                                                                                                                                                                                                                                                                                                                                                                                                                                                                                                                                                                                                                                                                                                                                                                                                                                                                                                                                                                                                                                                                                                                                                                                                                                                                                                                                                                                                                                                                                                                                                                                                                                                                                                                                                                                                                          |             |
|                                                                                                                                                                                                                                                                                                                                                                                                                                                                                                                                                                                                                                                                                                                                                                                                                                                                                                                                                                                                                                                                                                                                                                                                                                                                                                                                                                                                                                                                                                                                                                                                                                                                                                                                                                                                                                                                                                                |             |
| * Please Note * If proposed lighting is "New" or being "Altered", a separate Electrical Permit is required.                                                                                                                                                                                                                                                                                                                                                                                                                                                                                                                                                                                                                                                                                                                                                                                                                                                                                                                                                                                                                                                                                                                                                                                                                                                                                                                                                                                                                                                                                                                                                                                                                                                                                                                                                                                                    |             |
|                                                                                                                                                                                                                                                                                                                                                                                                                                                                                                                                                                                                                                                                                                                                                                                                                                                                                                                                                                                                                                                                                                                                                                                                                                                                                                                                                                                                                                                                                                                                                                                                                                                                                                                                                                                                                                                                                                                |             |
| APPLICATION CHECKLIST                                                                                                                                                                                                                                                                                                                                                                                                                                                                                                                                                                                                                                                                                                                                                                                                                                                                                                                                                                                                                                                                                                                                                                                                                                                                                                                                                                                                                                                                                                                                                                                                                                                                                                                                                                                                                                                                                          |             |
| APPLICATION CHECKLIST Submission Items                                                                                                                                                                                                                                                                                                                                                                                                                                                                                                                                                                                                                                                                                                                                                                                                                                                                                                                                                                                                                                                                                                                                                                                                                                                                                                                                                                                                                                                                                                                                                                                                                                                                                                                                                                                                                                                                         | Check Box   |
| Submission Items Completed Sign Application and Application Checklist                                                                                                                                                                                                                                                                                                                                                                                                                                                                                                                                                                                                                                                                                                                                                                                                                                                                                                                                                                                                                                                                                                                                                                                                                                                                                                                                                                                                                                                                                                                                                                                                                                                                                                                                                                                                                                          | Check Box   |
| Submission Items Completed Sign Application and Application Checklist Design/construction details of each proposed sign/awning at a legible and measurable scale showing:                                                                                                                                                                                                                                                                                                                                                                                                                                                                                                                                                                                                                                                                                                                                                                                                                                                                                                                                                                                                                                                                                                                                                                                                                                                                                                                                                                                                                                                                                                                                                                                                                                                                                                                                      | Check Box   |
| Submission Items Completed Sign Application and Application Checklist Design/construction details of each proposed sign/awning at a legible and measurable scale showing: Proposed lettering, colors and graphics                                                                                                                                                                                                                                                                                                                                                                                                                                                                                                                                                                                                                                                                                                                                                                                                                                                                                                                                                                                                                                                                                                                                                                                                                                                                                                                                                                                                                                                                                                                                                                                                                                                                                              | Check Box   |
| Submission Items Completed Sign Application and Application Checklist Design/construction details of each proposed sign/awning at a legible and measurable scale showing: Proposed lettering, colors and graphics All proposed dimensions (sign height, length and thickness; letter heights and widths; etc.)                                                                                                                                                                                                                                                                                                                                                                                                                                                                                                                                                                                                                                                                                                                                                                                                                                                                                                                                                                                                                                                                                                                                                                                                                                                                                                                                                                                                                                                                                                                                                                                                 | Check Box   |
| Submission Items Completed Sign Application and Application Checklist Design/construction details of each proposed sign/awning at a legible and measurable scale showing: Proposed lettering, colors and graphics All proposed dimensions (sign height, length and thickness; letter heights and widths; etc.) Construction details (including, but not necessarily limited to, how the sign will be attached to a                                                                                                                                                                                                                                                                                                                                                                                                                                                                                                                                                                                                                                                                                                                                                                                                                                                                                                                                                                                                                                                                                                                                                                                                                                                                                                                                                                                                                                                                                             | Check Box   |
| Submission Items Completed Sign Application and Application Checklist Design/construction details of each proposed sign/awning at a legible and measurable scale showing: Proposed lettering, colors and graphics All proposed dimensions (sign height, length and thickness; letter heights and widths; etc.) Construction details (including, but not necessarily limited to, how the sign will be attached to a building facade or anchored to the ground)                                                                                                                                                                                                                                                                                                                                                                                                                                                                                                                                                                                                                                                                                                                                                                                                                                                                                                                                                                                                                                                                                                                                                                                                                                                                                                                                                                                                                                                  | Check Box   |
| Completed Sign Application and Application Checklist  Design/construction details of each proposed sign/awning at a legible and measurable scale showing:  Proposed lettering, colors and graphics  All proposed dimensions (sign height, length and thickness; letter heights and widths; etc.)  Construction details (including, but not necessarily limited to, how the sign will be attached to a building facade or anchored to the ground)  Building elevations and/or photo simulations showing the location of all proposed signs/awnings and proposed lighting (and, where applicable, all existing signs proposed to remain), including:                                                                                                                                                                                                                                                                                                                                                                                                                                                                                                                                                                                                                                                                                                                                                                                                                                                                                                                                                                                                                                                                                                                                                                                                                                                             | Check Box   |
| Submission Items  Completed Sign Application and Application Checklist  Design/construction details of each proposed sign/awning at a legible and measurable scale showing:  Proposed lettering, colors and graphics  All proposed dimensions (sign height, length and thickness; letter heights and widths; etc.)  Construction details (including, but not necessarily limited to, how the sign will be attached to a building facade or anchored to the ground)  Building elevations and/or photo simulations showing the location of all proposed signs/awnings and proposed lighting (and, where applicable, all existing signs proposed to remain), including:  The dimension of the storefront on which the sign will be located. (Measured from the outside edge                                                                                                                                                                                                                                                                                                                                                                                                                                                                                                                                                                                                                                                                                                                                                                                                                                                                                                                                                                                                                                                                                                                                       | Check Box   |
| Submission Items  Completed Sign Application and Application Checklist  Design/construction details of each proposed sign/awning at a legible and measurable scale showing:  Proposed lettering, colors and graphics  All proposed dimensions (sign height, length and thickness; letter heights and widths; etc.)  Construction details (including, but not necessarily limited to, how the sign will be attached to a building facade or anchored to the ground)  Building elevations and/or photo simulations showing the location of all proposed signs/awnings and proposed lighting (and, where applicable, all existing signs proposed to remain), including:  The dimension of the storefront on which the sign will be located. (Measured from the outside edge of the exterior building walls or from the center line of shared walls. Note that proposed wall signs                                                                                                                                                                                                                                                                                                                                                                                                                                                                                                                                                                                                                                                                                                                                                                                                                                                                                                                                                                                                                                 | Check Box   |
| Submission Items  Completed Sign Application and Application Checklist  Design/construction details of each proposed sign/awning at a legible and measurable scale showing:  Proposed lettering, colors and graphics  All proposed dimensions (sign height, length and thickness; letter heights and widths; etc.)  Construction details (including, but not necessarily limited to, how the sign will be attached to a building facade or anchored to the ground)  Building elevations and/or photo simulations showing the location of all proposed signs/awnings and proposed lighting (and, where applicable, all existing signs proposed to remain), including:  The dimension of the storefront on which the sign will be located. (Measured from the outside edge of the exterior building walls or from the center line of shared walls. Note that proposed wall signs may not exceed 75% of the length of the storefront)                                                                                                                                                                                                                                                                                                                                                                                                                                                                                                                                                                                                                                                                                                                                                                                                                                                                                                                                                                             | Check Box   |
| Completed Sign Application and Application Checklist  Design/construction details of each proposed sign/awning at a legible and measurable scale showing:  Proposed lettering, colors and graphics  All proposed dimensions (sign height, length and thickness; letter heights and widths; etc.)  Construction details (including, but not necessarily limited to, how the sign will be attached to a building facade or anchored to the ground)  Building elevations and/or photo simulations showing the location of all proposed signs/awnings and proposed lighting (and, where applicable, all existing signs proposed to remain), including:  The dimension of the storefront on which the sign will be located. (Measured from the outside edge of the exterior building walls or from the center line of shared walls. Note that proposed wall signs may not exceed 75% of the length of the storefront)  The dimension of the sign above the sidewalk or ground plane.                                                                                                                                                                                                                                                                                                                                                                                                                                                                                                                                                                                                                                                                                                                                                                                                                                                                                                                                | Check Box   |
| Submission Items  Completed Sign Application and Application Checklist  Design/construction details of each proposed sign/awning at a legible and measurable scale showing:  Proposed lettering, colors and graphics  All proposed dimensions (sign height, length and thickness; letter heights and widths; etc.)  Construction details (including, but not necessarily limited to, how the sign will be attached to a building facade or anchored to the ground)  Building elevations and/or photo simulations showing the location of all proposed signs/awnings and proposed lighting (and, where applicable, all existing signs proposed to remain), including:  The dimension of the storefront on which the sign will be located. (Measured from the outside edge of the exterior building walls or from the center line of shared walls. Note that proposed wall signs may not exceed 75% of the length of the storefront)  The dimension of the sign above the sidewalk or ground plane.  The type and location of proposed lighting fixtures.  For free standing signs, a site plan showing:                                                                                                                                                                                                                                                                                                                                                                                                                                                                                                                                                                                                                                                                                                                                                                                                         | Check Box   |
| Submission Items  Completed Sign Application and Application Checklist  Design/construction details of each proposed sign/awning at a legible and measurable scale showing:  Proposed lettering, colors and graphics  All proposed dimensions (sign height, length and thickness; letter heights and widths; etc.)  Construction details (including, but not necessarily limited to, how the sign will be attached to a building facade or anchored to the ground)  Building elevations and/or photo simulations showing the location of all proposed signs/awnings and proposed lighting (and, where applicable, all existing signs proposed to remain), including:  The dimension of the storefront on which the sign will be located. (Measured from the outside edge of the exterior building walls or from the center line of shared walls. Note that proposed wall signs may not exceed 75% of the length of the storefront)  The dimension of the sign above the sidewalk or ground plane.  The type and location of proposed lighting fixtures.  For free standing signs, a site plan showing:  The proposed location of the free-standing sign. (Note that free-standing signs must be located.)                                                                                                                                                                                                                                                                                                                                                                                                                                                                                                                                                                                                                                                                                                      | Check Box   |
| Completed Sign Application and Application Checklist  Design/construction details of each proposed sign/awning at a legible and measurable scale showing:  Proposed lettering, colors and graphics  All proposed dimensions (sign height, length and thickness; letter heights and widths; etc.)  Construction details (including, but not necessarily limited to, how the sign will be attached to a building facade or anchored to the ground)  Building elevations and/or photo simulations showing the location of all proposed signs/awnings and proposed lighting (and, where applicable, all existing signs proposed to remain), including:  The dimension of the storefront on which the sign will be located. (Measured from the outside edge of the exterior building walls or from the center line of shared walls. Note that proposed wall signs may not exceed 75% of the length of the storefront)  The dimension of the sign above the sidewalk or ground plane.  The type and location of proposed lighting fixtures.  For free standing signs, a site plan showing:  The proposed location of the free-standing sign. (Note that free-standing signs must be located within the property lines and may not be located within or overhanging a public right-of-way).                                                                                                                                                                                                                                                                                                                                                                                                                                                                                                                                                                                                                           | Check Box   |
| Submission Items  Completed Sign Application and Application Checklist  Design/construction details of each proposed sign/awning at a legible and measurable scale showing:  Proposed lettering, colors and graphics  All proposed dimensions (sign height, length and thickness; letter heights and widths; etc.)  Construction details (including, but not necessarily limited to, how the sign will be attached to a building facade or anchored to the ground)  Building elevations and/or photo simulations showing the location of all proposed signs/awnings and proposed lighting (and, where applicable, all existing signs proposed to remain), including:  The dimension of the storefront on which the sign will be located. (Measured from the outside edge of the exterior building walls or from the center line of shared walls. Note that proposed wall signs may not exceed 75% of the length of the storefront)  The dimension of the sign above the sidewalk or ground plane.  The type and location of proposed lighting fixtures.  For free standing signs, a site plan showing:  The proposed location of the free-standing sign. (Note that free-standing signs must be located within the property lines and may not be located within or overhanging a public right-of-way).  Proposed landscaping, if applicable.                                                                                                                                                                                                                                                                                                                                                                                                                                                                                                                                                                   | Check Box   |
| Submission Items  Completed Sign Application and Application Checklist  Design/construction details of each proposed sign/awning at a legible and measurable scale showing:  Proposed lettering, colors and graphics  All proposed dimensions (sign height, length and thickness; letter heights and widths; etc.)  Construction details (including, but not necessarily limited to, how the sign will be attached to a building facade or anchored to the ground)  Building elevations and/or photo simulations showing the location of all proposed signs/awnings and proposed lighting (and, where applicable, all existing signs proposed to remain), including:  The dimension of the storefront on which the sign will be located. (Measured from the outside edge of the exterior building walls or from the center line of shared walls. Note that proposed wall signs may not exceed 75% of the length of the storefront)  The dimension of the sign above the sidewalk or ground plane.  The type and location of proposed lighting fixtures.  For free standing signs, a site plan showing:  The proposed location of the free-standing sign. (Note that free-standing signs must be located within the property lines and may not be located within or overhanging a public right-of-way).  Proposed landscaping, if applicable.  The type and location of proposed lighting, if applicable.                                                                                                                                                                                                                                                                                                                                                                                                                                                                                                       | Check Box   |
| Submission Items  Completed Sign Application and Application Checklist  Design/construction details of each proposed sign/awning at a legible and measurable scale showing:  Proposed lettering, colors and graphics  All proposed dimensions (sign height, length and thickness; letter heights and widths; etc.)  Construction details (including, but not necessarily limited to, how the sign will be attached to a building facade or anchored to the ground)  Building elevations and/or photo simulations showing the location of all proposed signs/awnings and proposed lighting (and, where applicable, all existing signs proposed to remain), including:  The dimension of the storefront on which the sign will be located. (Measured from the outside edge of the exterior building walls or from the center line of shared walls. Note that proposed wall signs may not exceed 75% of the length of the storefront)  The dimension of the sign above the sidewalk or ground plane.  The type and location of proposed lighting fixtures.  For free standing signs, a site plan showing:  The proposed location of the free-standing sign. (Note that free-standing signs must be located within the property lines and may not be located within or overhanging a public right-of-way).  Proposed landscaping, if applicable.                                                                                                                                                                                                                                                                                                                                                                                                                                                                                                                                                                   | Check Box   |
| Submission Items Completed Sign Application and Application Checklist  Design/construction details of each proposed sign/awning at a legible and measurable scale showing: Proposed lettering, colors and graphics All proposed dimensions (sign height, length and thickness; letter heights and widths; etc.) Construction details (including, but not necessarily limited to, how the sign will be attached to a building facade or anchored to the ground)  Building elevations and/or photo simulations showing the location of all proposed signs/awnings and proposed lighting (and, where applicable, all existing signs proposed to remain), including: The dimension of the storefront on which the sign will be located. (Measured from the outside edge of the exterior building walls or from the center line of shared walls. Note that proposed wall signs may not exceed 75% of the length of the storefront)  The dimension of the sign above the sidewalk or ground plane. The type and location of proposed lighting fixtures.  For free standing signs, a site plan showing: The proposed location of the free-standing sign. (Note that free-standing signs must be located within the property lines and may not be located within or overhanging a public right-of-way).  Proposed landscaping, if applicable. The type and location of proposed lighting, if applicable. Physical samples of proposed colors and materials. (If possible, provide fabric and color sample swatches with each application; Bring samples to the Sign Review meeting).  Catalogue cut sheets of proposed lighting fixtures                                                                                                                                                                                                                                                                               | Check Box   |
| Submission Items Completed Sign Application and Application Checklist Design/construction details of each proposed sign/awning at a legible and measurable scale showing:  Proposed lettering, colors and graphics  All proposed dimensions (sign height, length and thickness; letter heights and widths; etc.)  Construction details (including, but not necessarily limited to, how the sign will be attached to a building facade or anchored to the ground)  Building elevations and/or photo simulations showing the location of all proposed signs/awnings and proposed lighting (and, where applicable, all existing signs proposed to remain), including:  The dimension of the storefront on which the sign will be located. (Measured from the outside edge of the exterior building walls or from the center line of shared walls. Note that proposed wall signs may not exceed 75% of the length of the storefront)  The type and location of proposed lighting fixtures.  For free standing signs, a site plan showing:  The proposed location of the free-standing sign. (Note that free-standing signs must be located within the property lines and may not be located within or overhanging a public right-of-way).  Proposed landscaping, if applicable.  Physical samples of proposed colors and materials. (If possible, provide fabric and color sample swatches with each application; Bring samples to the Sign Review meeting).  Catalogue cut sheets of proposed lighting fixtures  Color photographs of the existing building/premises, showing existing conditions, and adjacent                                                                                                                                                                                                                                                                                                   | Check Box   |
| Submission Items Completed Sign Application and Application Checklist Design/construction details of each proposed sign/awning at a legible and measurable scale showing:  Proposed lettering, colors and graphics  All proposed dimensions (sign height, length and thickness; letter heights and widths; etc.)  Construction details (including, but not necessarily limited to, how the sign will be attached to a building facade or anchored to the ground)  Building elevations and/or photo simulations showing the location of all proposed signs/awnings and proposed lighting (and, where applicable, all existing signs proposed to remain), including:  The dimension of the storefront on which the sign will be located. (Measured from the outside edge of the exterior building walls or from the center line of shared walls. Note that proposed wall signs may not exceed 75% of the length of the storefront)  The type and location of proposed lighting fixtures.  For free standing signs, a site plan showing:  The proposed location of the free-standing sign. (Note that free-standing signs must be located within the property lines and may not be located within or overhanging a public right-of-way).  Proposed landscaping, if applicable.  Physical samples of proposed colors and materials. (If possible, provide fabric and color sample swatches with each application; Bring samples to the Sign Review meeting).  Catalogue cut sheets of proposed lighting fixtures  Color photographs of the existing building/premises, showing existing conditions, and adjacent properties a minimum of 100 feet to the left and right and on the opposite side of the road. (Black and                                                                                                                                                                                           | Check Box   |
| Submission Items Completed Sign Application and Application Checklist Design/construction details of each proposed sign/awning at a legible and measurable scale showing:  □ Proposed lettering, colors and graphics □ All proposed dimensions (sign height, length and thickness; letter heights and widths; etc.) □ Construction details (including, but not necessarily limited to, how the sign will be attached to a building facade or anchored to the ground)  Building elevations and/or photo simulations showing the location of all proposed signs/awnings and proposed lighting (and, where applicable, all existing signs proposed to remain), including: □ The dimension of the storefront on which the sign will be located. (Measured from the outside edge of the exterior building walls or from the center line of shared walls. Note that proposed wall signs may not exceed 75% of the length of the storefront)  □ The dimension of the sign above the sidewalk or ground plane. □ The type and location of proposed lighting fixtures.  For free standing signs, a site plan showing: □ The proposed location of the free-standing sign. (Note that free-standing signs must be located within the property lines and may not be located within or overhanging a public right-of-way). □ Proposed landscaping, if applicable.  The type and location of proposed lighting, if applicable.  Physical samples of proposed colors and materials. (If possible, provide fabric and color sample swatches with each application; Bring samples to the Sign Review meeting).  Catalogue cut sheets of proposed lighting fixtures.  Color photographs of the existing building/premises, showing existing conditions, and adjacent properties a minimum of 100 feet to the left and right and on the opposite side of the road. (Black and white or unclear photographs will not be accepted.) | Check Box   |
| Submission Items Completed Sign Application and Application Checklist Design/construction details of each proposed sign/awning at a legible and measurable scale showing:  Proposed lettering, colors and graphics  All proposed dimensions (sign height, length and thickness; letter heights and widths; etc.)  Construction details (including, but not necessarily limited to, how the sign will be attached to a building facade or anchored to the ground)  Building elevations and/or photo simulations showing the location of all proposed signs/awnings and proposed lighting (and, where applicable, all existing signs proposed to remain), including:  The dimension of the storefront on which the sign will be located. (Measured from the outside edge of the exterior building walls or from the center line of shared walls. Note that proposed wall signs may not exceed 75% of the length of the storefront)  The type and location of proposed lighting fixtures.  For free standing signs, a site plan showing:  The proposed location of the free-standing sign. (Note that free-standing signs must be located within the property lines and may not be located within or overhanging a public right-of-way).  Proposed landscaping, if applicable.  Physical samples of proposed colors and materials. (If possible, provide fabric and color sample swatches with each application; Bring samples to the Sign Review meeting).  Catalogue cut sheets of proposed lighting fixtures  Color photographs of the existing building/premises, showing existing conditions, and adjacent properties a minimum of 100 feet to the left and right and on the opposite side of the road. (Black and                                                                                                                                                                                           | Check Box   |