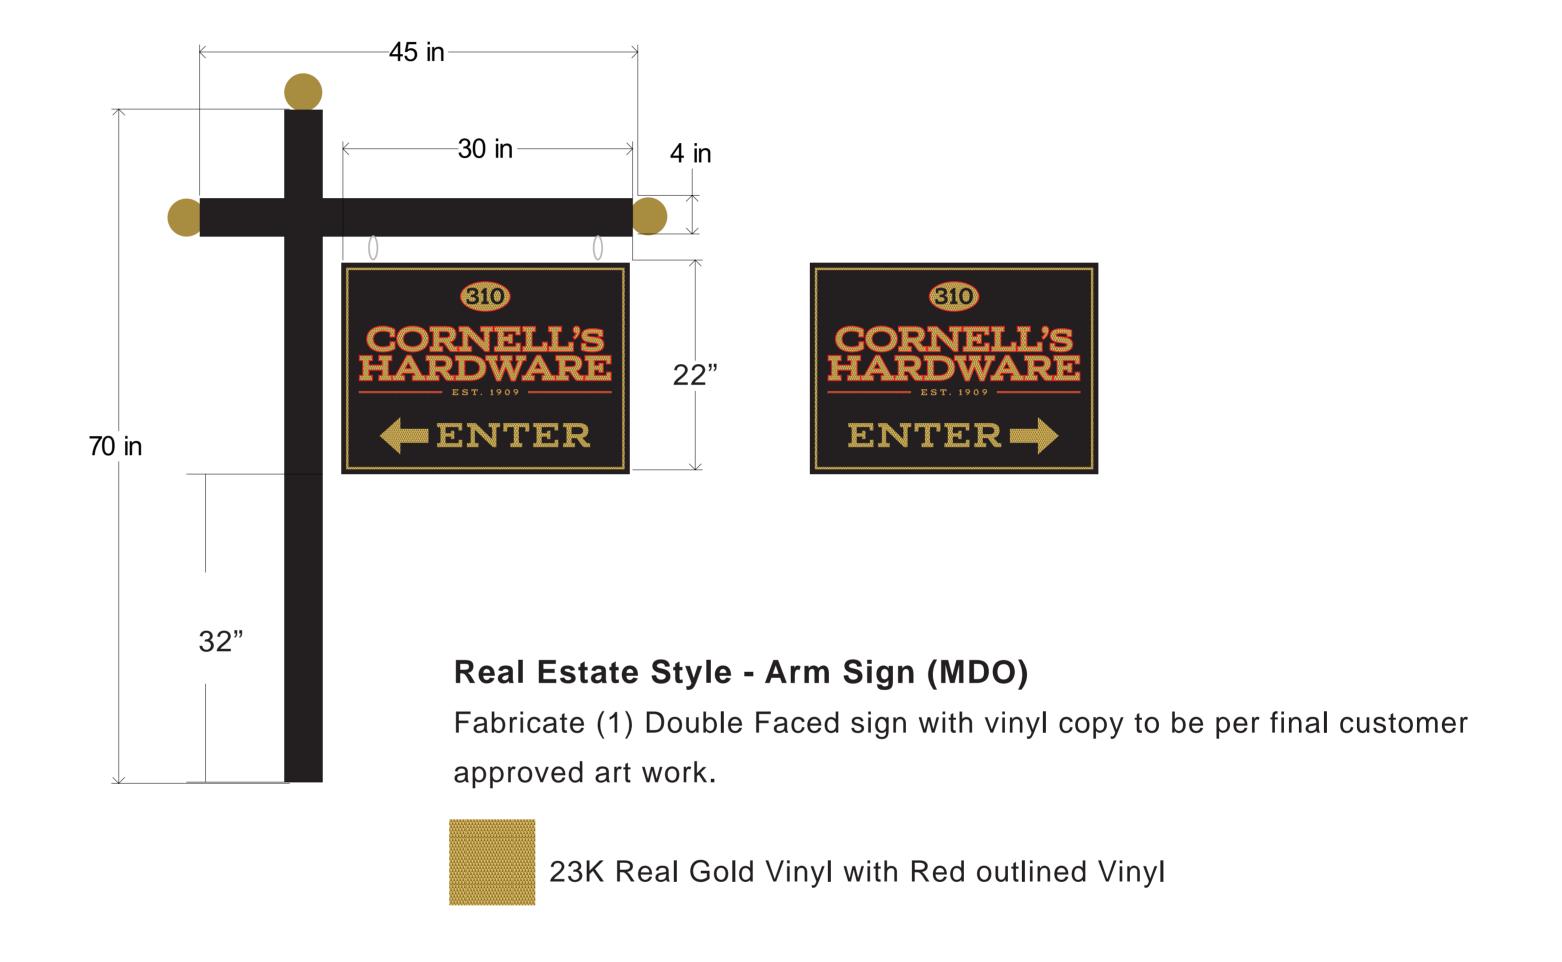

| SIGN PERMIT APPLICATION                                                                                                                                                                                                                                                                                                                                                                                                                                                                                                                                                                                                                                                                                                                                                                                                                                                                                                                                                                                                                                                                                                                                                                                                                                                                                                                                                                                                                                                                                                                                                                                                                                                                                                                                                                                                                                                                                        |             |
|----------------------------------------------------------------------------------------------------------------------------------------------------------------------------------------------------------------------------------------------------------------------------------------------------------------------------------------------------------------------------------------------------------------------------------------------------------------------------------------------------------------------------------------------------------------------------------------------------------------------------------------------------------------------------------------------------------------------------------------------------------------------------------------------------------------------------------------------------------------------------------------------------------------------------------------------------------------------------------------------------------------------------------------------------------------------------------------------------------------------------------------------------------------------------------------------------------------------------------------------------------------------------------------------------------------------------------------------------------------------------------------------------------------------------------------------------------------------------------------------------------------------------------------------------------------------------------------------------------------------------------------------------------------------------------------------------------------------------------------------------------------------------------------------------------------------------------------------------------------------------------------------------------------|-------------|
| Project Name: Cornell's Hardware                                                                                                                                                                                                                                                                                                                                                                                                                                                                                                                                                                                                                                                                                                                                                                                                                                                                                                                                                                                                                                                                                                                                                                                                                                                                                                                                                                                                                                                                                                                                                                                                                                                                                                                                                                                                                                                                               |             |
|                                                                                                                                                                                                                                                                                                                                                                                                                                                                                                                                                                                                                                                                                                                                                                                                                                                                                                                                                                                                                                                                                                                                                                                                                                                                                                                                                                                                                                                                                                                                                                                                                                                                                                                                                                                                                                                                                                                |             |
| Project Street Address: 310 While Plains Rd                                                                                                                                                                                                                                                                                                                                                                                                                                                                                                                                                                                                                                                                                                                                                                                                                                                                                                                                                                                                                                                                                                                                                                                                                                                                                                                                                                                                                                                                                                                                                                                                                                                                                                                                                                                                                                                                    |             |
| Section: 69 Block: 3 Lot(s): Zone:                                                                                                                                                                                                                                                                                                                                                                                                                                                                                                                                                                                                                                                                                                                                                                                                                                                                                                                                                                                                                                                                                                                                                                                                                                                                                                                                                                                                                                                                                                                                                                                                                                                                                                                                                                                                                                                                             |             |
| (Section, Block and Lot and Zoning District information MUST be completed by the applicant)                                                                                                                                                                                                                                                                                                                                                                                                                                                                                                                                                                                                                                                                                                                                                                                                                                                                                                                                                                                                                                                                                                                                                                                                                                                                                                                                                                                                                                                                                                                                                                                                                                                                                                                                                                                                                    |             |
|                                                                                                                                                                                                                                                                                                                                                                                                                                                                                                                                                                                                                                                                                                                                                                                                                                                                                                                                                                                                                                                                                                                                                                                                                                                                                                                                                                                                                                                                                                                                                                                                                                                                                                                                                                                                                                                                                                                |             |
| Owner: FIX Holding Co<br>Address: 50 Columbia Ave Unit 1018 Tuckahoe NY 10707                                                                                                                                                                                                                                                                                                                                                                                                                                                                                                                                                                                                                                                                                                                                                                                                                                                                                                                                                                                                                                                                                                                                                                                                                                                                                                                                                                                                                                                                                                                                                                                                                                                                                                                                                                                                                                  |             |
| Address: 50 Columbia Ave Unit 1018 Juckahoe Ny 10/017                                                                                                                                                                                                                                                                                                                                                                                                                                                                                                                                                                                                                                                                                                                                                                                                                                                                                                                                                                                                                                                                                                                                                                                                                                                                                                                                                                                                                                                                                                                                                                                                                                                                                                                                                                                                                                                          |             |
| Phone #: 944-837-4372 Email: John 3 @ cornells. con                                                                                                                                                                                                                                                                                                                                                                                                                                                                                                                                                                                                                                                                                                                                                                                                                                                                                                                                                                                                                                                                                                                                                                                                                                                                                                                                                                                                                                                                                                                                                                                                                                                                                                                                                                                                                                                            | <u>~</u>    |
|                                                                                                                                                                                                                                                                                                                                                                                                                                                                                                                                                                                                                                                                                                                                                                                                                                                                                                                                                                                                                                                                                                                                                                                                                                                                                                                                                                                                                                                                                                                                                                                                                                                                                                                                                                                                                                                                                                                |             |
| LIP Advisor Con Tab                                                                                                                                                                                                                                                                                                                                                                                                                                                                                                                                                                                                                                                                                                                                                                                                                                                                                                                                                                                                                                                                                                                                                                                                                                                                                                                                                                                                                                                                                                                                                                                                                                                                                                                                                                                                                                                                                            |             |
| Lessee: W. E. Aubuchan Co Inc                                                                                                                                                                                                                                                                                                                                                                                                                                                                                                                                                                                                                                                                                                                                                                                                                                                                                                                                                                                                                                                                                                                                                                                                                                                                                                                                                                                                                                                                                                                                                                                                                                                                                                                                                                                                                                                                                  |             |
| Address: 95 Abuchen Dr Westminster MA 01473                                                                                                                                                                                                                                                                                                                                                                                                                                                                                                                                                                                                                                                                                                                                                                                                                                                                                                                                                                                                                                                                                                                                                                                                                                                                                                                                                                                                                                                                                                                                                                                                                                                                                                                                                                                                                                                                    | <del></del> |
| Phone #: 978-874-65/9 Email: mm attoon @ aubuchon . Co                                                                                                                                                                                                                                                                                                                                                                                                                                                                                                                                                                                                                                                                                                                                                                                                                                                                                                                                                                                                                                                                                                                                                                                                                                                                                                                                                                                                                                                                                                                                                                                                                                                                                                                                                                                                                                                         | <u> </u>    |
|                                                                                                                                                                                                                                                                                                                                                                                                                                                                                                                                                                                                                                                                                                                                                                                                                                                                                                                                                                                                                                                                                                                                                                                                                                                                                                                                                                                                                                                                                                                                                                                                                                                                                                                                                                                                                                                                                                                |             |
| Clay Company San Stans & Automos Contact Name Same Same                                                                                                                                                                                                                                                                                                                                                                                                                                                                                                                                                                                                                                                                                                                                                                                                                                                                                                                                                                                                                                                                                                                                                                                                                                                                                                                                                                                                                                                                                                                                                                                                                                                                                                                                                                                                                                                        |             |
| Sign Company: San Signs + Awnings Contact Name Jamie Jones  Address: 925 Saw Mill River Re Yanlus M                                                                                                                                                                                                                                                                                                                                                                                                                                                                                                                                                                                                                                                                                                                                                                                                                                                                                                                                                                                                                                                                                                                                                                                                                                                                                                                                                                                                                                                                                                                                                                                                                                                                                                                                                                                                            |             |
| Address: 425 Daw Mill Rive De Yenies 149                                                                                                                                                                                                                                                                                                                                                                                                                                                                                                                                                                                                                                                                                                                                                                                                                                                                                                                                                                                                                                                                                                                                                                                                                                                                                                                                                                                                                                                                                                                                                                                                                                                                                                                                                                                                                                                                       |             |
| Phone #: Email: Jonese Sansigns.com,                                                                                                                                                                                                                                                                                                                                                                                                                                                                                                                                                                                                                                                                                                                                                                                                                                                                                                                                                                                                                                                                                                                                                                                                                                                                                                                                                                                                                                                                                                                                                                                                                                                                                                                                                                                                                                                                           |             |
| ,                                                                                                                                                                                                                                                                                                                                                                                                                                                                                                                                                                                                                                                                                                                                                                                                                                                                                                                                                                                                                                                                                                                                                                                                                                                                                                                                                                                                                                                                                                                                                                                                                                                                                                                                                                                                                                                                                                              |             |
| * Is lighting being proposed? YesNo If "YES", is lighting New or Existing                                                                                                                                                                                                                                                                                                                                                                                                                                                                                                                                                                                                                                                                                                                                                                                                                                                                                                                                                                                                                                                                                                                                                                                                                                                                                                                                                                                                                                                                                                                                                                                                                                                                                                                                                                                                                                      |             |
| * If lighting is "Existing", is the existing lighting/electrical being altered? YesNo                                                                                                                                                                                                                                                                                                                                                                                                                                                                                                                                                                                                                                                                                                                                                                                                                                                                                                                                                                                                                                                                                                                                                                                                                                                                                                                                                                                                                                                                                                                                                                                                                                                                                                                                                                                                                          |             |
|                                                                                                                                                                                                                                                                                                                                                                                                                                                                                                                                                                                                                                                                                                                                                                                                                                                                                                                                                                                                                                                                                                                                                                                                                                                                                                                                                                                                                                                                                                                                                                                                                                                                                                                                                                                                                                                                                                                |             |
| * Please Note * If proposed lighting is "New" or being "Altered", a separate Electrical Permit is required.                                                                                                                                                                                                                                                                                                                                                                                                                                                                                                                                                                                                                                                                                                                                                                                                                                                                                                                                                                                                                                                                                                                                                                                                                                                                                                                                                                                                                                                                                                                                                                                                                                                                                                                                                                                                    |             |
|                                                                                                                                                                                                                                                                                                                                                                                                                                                                                                                                                                                                                                                                                                                                                                                                                                                                                                                                                                                                                                                                                                                                                                                                                                                                                                                                                                                                                                                                                                                                                                                                                                                                                                                                                                                                                                                                                                                |             |
| APPLICATION CHECKLIST                                                                                                                                                                                                                                                                                                                                                                                                                                                                                                                                                                                                                                                                                                                                                                                                                                                                                                                                                                                                                                                                                                                                                                                                                                                                                                                                                                                                                                                                                                                                                                                                                                                                                                                                                                                                                                                                                          |             |
| APPLICATION CHECKLIST Submission Items                                                                                                                                                                                                                                                                                                                                                                                                                                                                                                                                                                                                                                                                                                                                                                                                                                                                                                                                                                                                                                                                                                                                                                                                                                                                                                                                                                                                                                                                                                                                                                                                                                                                                                                                                                                                                                                                         | Check Box   |
| Submission Items Completed Sign Application and Application Checklist                                                                                                                                                                                                                                                                                                                                                                                                                                                                                                                                                                                                                                                                                                                                                                                                                                                                                                                                                                                                                                                                                                                                                                                                                                                                                                                                                                                                                                                                                                                                                                                                                                                                                                                                                                                                                                          | Check Box   |
| Submission Items Completed Sign Application and Application Checklist Design/construction details of each proposed sign/awning at a legible and measurable scale showing:                                                                                                                                                                                                                                                                                                                                                                                                                                                                                                                                                                                                                                                                                                                                                                                                                                                                                                                                                                                                                                                                                                                                                                                                                                                                                                                                                                                                                                                                                                                                                                                                                                                                                                                                      | Check Box   |
| Submission Items Completed Sign Application and Application Checklist Design/construction details of each proposed sign/awning at a legible and measurable scale showing: Proposed lettering, colors and graphics                                                                                                                                                                                                                                                                                                                                                                                                                                                                                                                                                                                                                                                                                                                                                                                                                                                                                                                                                                                                                                                                                                                                                                                                                                                                                                                                                                                                                                                                                                                                                                                                                                                                                              | Check Box   |
| Submission Items Completed Sign Application and Application Checklist Design/construction details of each proposed sign/awning at a legible and measurable scale showing: Proposed lettering, colors and graphics All proposed dimensions (sign height, length and thickness; letter heights and widths; etc.)                                                                                                                                                                                                                                                                                                                                                                                                                                                                                                                                                                                                                                                                                                                                                                                                                                                                                                                                                                                                                                                                                                                                                                                                                                                                                                                                                                                                                                                                                                                                                                                                 | Check Box   |
| Submission Items Completed Sign Application and Application Checklist Design/construction details of each proposed sign/awning at a legible and measurable scale showing: Proposed lettering, colors and graphics All proposed dimensions (sign height, length and thickness; letter heights and widths; etc.) Construction details (including, but not necessarily limited to, how the sign will be attached to a                                                                                                                                                                                                                                                                                                                                                                                                                                                                                                                                                                                                                                                                                                                                                                                                                                                                                                                                                                                                                                                                                                                                                                                                                                                                                                                                                                                                                                                                                             | Check Box   |
| Submission Items Completed Sign Application and Application Checklist Design/construction details of each proposed sign/awning at a legible and measurable scale showing: Proposed lettering, colors and graphics All proposed dimensions (sign height, length and thickness; letter heights and widths; etc.) Construction details (including, but not necessarily limited to, how the sign will be attached to a building facade or anchored to the ground)                                                                                                                                                                                                                                                                                                                                                                                                                                                                                                                                                                                                                                                                                                                                                                                                                                                                                                                                                                                                                                                                                                                                                                                                                                                                                                                                                                                                                                                  | Check Box   |
| Completed Sign Application and Application Checklist  Design/construction details of each proposed sign/awning at a legible and measurable scale showing:  Proposed lettering, colors and graphics  All proposed dimensions (sign height, length and thickness; letter heights and widths; etc.)  Construction details (including, but not necessarily limited to, how the sign will be attached to a building facade or anchored to the ground)  Building elevations and/or photo simulations showing the location of all proposed signs/awnings and proposed lighting (and, where applicable, all existing signs proposed to remain), including:                                                                                                                                                                                                                                                                                                                                                                                                                                                                                                                                                                                                                                                                                                                                                                                                                                                                                                                                                                                                                                                                                                                                                                                                                                                             | Check Box   |
| Submission Items  Completed Sign Application and Application Checklist  Design/construction details of each proposed sign/awning at a legible and measurable scale showing:  Proposed lettering, colors and graphics  All proposed dimensions (sign height, length and thickness; letter heights and widths; etc.)  Construction details (including, but not necessarily limited to, how the sign will be attached to a building facade or anchored to the ground)  Building elevations and/or photo simulations showing the location of all proposed signs/awnings and proposed lighting (and, where applicable, all existing signs proposed to remain), including:  The dimension of the storefront on which the sign will be located. (Measured from the outside edge                                                                                                                                                                                                                                                                                                                                                                                                                                                                                                                                                                                                                                                                                                                                                                                                                                                                                                                                                                                                                                                                                                                                       | Check Box   |
| Submission Items  Completed Sign Application and Application Checklist  Design/construction details of each proposed sign/awning at a legible and measurable scale showing:  Proposed lettering, colors and graphics  All proposed dimensions (sign height, length and thickness; letter heights and widths; etc.)  Construction details (including, but not necessarily limited to, how the sign will be attached to a building facade or anchored to the ground)  Building elevations and/or photo simulations showing the location of all proposed signs/awnings and proposed lighting (and, where applicable, all existing signs proposed to remain), including:  The dimension of the storefront on which the sign will be located. (Measured from the outside edge of the exterior building walls or from the center line of shared walls. Note that proposed wall signs                                                                                                                                                                                                                                                                                                                                                                                                                                                                                                                                                                                                                                                                                                                                                                                                                                                                                                                                                                                                                                 | Check Box   |
| Submission Items  Completed Sign Application and Application Checklist  Design/construction details of each proposed sign/awning at a legible and measurable scale showing:  Proposed lettering, colors and graphics  All proposed dimensions (sign height, length and thickness; letter heights and widths; etc.)  Construction details (including, but not necessarily limited to, how the sign will be attached to a building facade or anchored to the ground)  Building elevations and/or photo simulations showing the location of all proposed signs/awnings and proposed lighting (and, where applicable, all existing signs proposed to remain), including:  The dimension of the storefront on which the sign will be located. (Measured from the outside edge of the exterior building walls or from the center line of shared walls. Note that proposed wall signs may not exceed 75% of the length of the storefront)                                                                                                                                                                                                                                                                                                                                                                                                                                                                                                                                                                                                                                                                                                                                                                                                                                                                                                                                                                             | Check Box   |
| Completed Sign Application and Application Checklist  Design/construction details of each proposed sign/awning at a legible and measurable scale showing:  Proposed lettering, colors and graphics  All proposed dimensions (sign height, length and thickness; letter heights and widths; etc.)  Construction details (including, but not necessarily limited to, how the sign will be attached to a building facade or anchored to the ground)  Building elevations and/or photo simulations showing the location of all proposed signs/awnings and proposed lighting (and, where applicable, all existing signs proposed to remain), including:  The dimension of the storefront on which the sign will be located. (Measured from the outside edge of the exterior building walls or from the center line of shared walls. Note that proposed wall signs may not exceed 75% of the length of the storefront)  The dimension of the sign above the sidewalk or ground plane.                                                                                                                                                                                                                                                                                                                                                                                                                                                                                                                                                                                                                                                                                                                                                                                                                                                                                                                                | Check Box   |
| Submission Items  Completed Sign Application and Application Checklist  Design/construction details of each proposed sign/awning at a legible and measurable scale showing:  Proposed lettering, colors and graphics  All proposed dimensions (sign height, length and thickness; letter heights and widths; etc.)  Construction details (including, but not necessarily limited to, how the sign will be attached to a building facade or anchored to the ground)  Building elevations and/or photo simulations showing the location of all proposed signs/awnings and proposed lighting (and, where applicable, all existing signs proposed to remain), including:  The dimension of the storefront on which the sign will be located. (Measured from the outside edge of the exterior building walls or from the center line of shared walls. Note that proposed wall signs may not exceed 75% of the length of the storefront)  The dimension of the sign above the sidewalk or ground plane.  The type and location of proposed lighting fixtures.  For free standing signs, a site plan showing:                                                                                                                                                                                                                                                                                                                                                                                                                                                                                                                                                                                                                                                                                                                                                                                                         | Check Box   |
| Submission Items  Completed Sign Application and Application Checklist  Design/construction details of each proposed sign/awning at a legible and measurable scale showing:  Proposed lettering, colors and graphics  All proposed dimensions (sign height, length and thickness; letter heights and widths; etc.)  Construction details (including, but not necessarily limited to, how the sign will be attached to a building facade or anchored to the ground)  Building elevations and/or photo simulations showing the location of all proposed signs/awnings and proposed lighting (and, where applicable, all existing signs proposed to remain), including:  The dimension of the storefront on which the sign will be located. (Measured from the outside edge of the exterior building walls or from the center line of shared walls. Note that proposed wall signs may not exceed 75% of the length of the storefront)  The dimension of the sign above the sidewalk or ground plane.  The type and location of proposed lighting fixtures.  For free standing signs, a site plan showing:  The proposed location of the free-standing sign. (Note that free-standing signs must be located.)                                                                                                                                                                                                                                                                                                                                                                                                                                                                                                                                                                                                                                                                                                      | Check Box   |
| Completed Sign Application and Application Checklist  Design/construction details of each proposed sign/awning at a legible and measurable scale showing:  Proposed lettering, colors and graphics  All proposed dimensions (sign height, length and thickness; letter heights and widths; etc.)  Construction details (including, but not necessarily limited to, how the sign will be attached to a building facade or anchored to the ground)  Building elevations and/or photo simulations showing the location of all proposed signs/awnings and proposed lighting (and, where applicable, all existing signs proposed to remain), including:  The dimension of the storefront on which the sign will be located. (Measured from the outside edge of the exterior building walls or from the center line of shared walls. Note that proposed wall signs may not exceed 75% of the length of the storefront)  The dimension of the sign above the sidewalk or ground plane.  The type and location of proposed lighting fixtures.  For free standing signs, a site plan showing:  The proposed location of the free-standing sign. (Note that free-standing signs must be located within the property lines and may not be located within or overhanging a public right-of-way).                                                                                                                                                                                                                                                                                                                                                                                                                                                                                                                                                                                                                           | Check Box   |
| Submission Items  Completed Sign Application and Application Checklist  Design/construction details of each proposed sign/awning at a legible and measurable scale showing:  Proposed lettering, colors and graphics  All proposed dimensions (sign height, length and thickness; letter heights and widths; etc.)  Construction details (including, but not necessarily limited to, how the sign will be attached to a building facade or anchored to the ground)  Building elevations and/or photo simulations showing the location of all proposed signs/awnings and proposed lighting (and, where applicable, all existing signs proposed to remain), including:  The dimension of the storefront on which the sign will be located. (Measured from the outside edge of the exterior building walls or from the center line of shared walls. Note that proposed wall signs may not exceed 75% of the length of the storefront)  The dimension of the sign above the sidewalk or ground plane.  The type and location of proposed lighting fixtures.  For free standing signs, a site plan showing:  The proposed location of the free-standing sign. (Note that free-standing signs must be located within the property lines and may not be located within or overhanging a public right-of-way).  Proposed landscaping, if applicable.                                                                                                                                                                                                                                                                                                                                                                                                                                                                                                                                                                   | Check Box   |
| Submission Items  Completed Sign Application and Application Checklist  Design/construction details of each proposed sign/awning at a legible and measurable scale showing:  Proposed lettering, colors and graphics  All proposed dimensions (sign height, length and thickness; letter heights and widths; etc.)  Construction details (including, but not necessarily limited to, how the sign will be attached to a building facade or anchored to the ground)  Building elevations and/or photo simulations showing the location of all proposed signs/awnings and proposed lighting (and, where applicable, all existing signs proposed to remain), including:  The dimension of the storefront on which the sign will be located. (Measured from the outside edge of the exterior building walls or from the center line of shared walls. Note that proposed wall signs may not exceed 75% of the length of the storefront)  The dimension of the sign above the sidewalk or ground plane.  The type and location of proposed lighting fixtures.  For free standing signs, a site plan showing:  The proposed location of the free-standing sign. (Note that free-standing signs must be located within the property lines and may not be located within or overhanging a public right-of-way).  Proposed landscaping, if applicable.  The type and location of proposed lighting, if applicable.                                                                                                                                                                                                                                                                                                                                                                                                                                                                                                       | Check Box   |
| Submission Items  Completed Sign Application and Application Checklist  Design/construction details of each proposed sign/awning at a legible and measurable scale showing:  Proposed lettering, colors and graphics  All proposed dimensions (sign height, length and thickness; letter heights and widths; etc.)  Construction details (including, but not necessarily limited to, how the sign will be attached to a building facade or anchored to the ground)  Building elevations and/or photo simulations showing the location of all proposed signs/awnings and proposed lighting (and, where applicable, all existing signs proposed to remain), including:  The dimension of the storefront on which the sign will be located. (Measured from the outside edge of the exterior building walls or from the center line of shared walls. Note that proposed wall signs may not exceed 75% of the length of the storefront)  The dimension of the sign above the sidewalk or ground plane.  The type and location of proposed lighting fixtures.  For free standing signs, a site plan showing:  The proposed location of the free-standing sign. (Note that free-standing signs must be located within the property lines and may not be located within or overhanging a public right-of-way).  Proposed landscaping, if applicable.                                                                                                                                                                                                                                                                                                                                                                                                                                                                                                                                                                   | Check Box   |
| Submission Items Completed Sign Application and Application Checklist  Design/construction details of each proposed sign/awning at a legible and measurable scale showing: Proposed lettering, colors and graphics All proposed dimensions (sign height, length and thickness; letter heights and widths; etc.) Construction details (including, but not necessarily limited to, how the sign will be attached to a building facade or anchored to the ground)  Building elevations and/or photo simulations showing the location of all proposed signs/awnings and proposed lighting (and, where applicable, all existing signs proposed to remain), including: The dimension of the storefront on which the sign will be located. (Measured from the outside edge of the exterior building walls or from the center line of shared walls. Note that proposed wall signs may not exceed 75% of the length of the storefront)  The dimension of the sign above the sidewalk or ground plane. The type and location of proposed lighting fixtures.  For free standing signs, a site plan showing: The proposed location of the free-standing sign. (Note that free-standing signs must be located within the property lines and may not be located within or overhanging a public right-of-way).  Proposed landscaping, if applicable. The type and location of proposed lighting, if applicable. Physical samples of proposed colors and materials. (If possible, provide fabric and color sample swatches with each application; Bring samples to the Sign Review meeting).  Catalogue cut sheets of proposed lighting fixtures                                                                                                                                                                                                                                                                               | Check Box   |
| Submission Items Completed Sign Application and Application Checklist Design/construction details of each proposed sign/awning at a legible and measurable scale showing:  Proposed lettering, colors and graphics  All proposed dimensions (sign height, length and thickness; letter heights and widths; etc.)  Construction details (including, but not necessarily limited to, how the sign will be attached to a building facade or anchored to the ground)  Building elevations and/or photo simulations showing the location of all proposed signs/awnings and proposed lighting (and, where applicable, all existing signs proposed to remain), including:  The dimension of the storefront on which the sign will be located. (Measured from the outside edge of the exterior building walls or from the center line of shared walls. Note that proposed wall signs may not exceed 75% of the length of the storefront)  The type and location of proposed lighting fixtures.  For free standing signs, a site plan showing:  The proposed location of the free-standing sign. (Note that free-standing signs must be located within the property lines and may not be located within or overhanging a public right-of-way).  Proposed landscaping, if applicable.  Physical samples of proposed colors and materials. (If possible, provide fabric and color sample swatches with each application; Bring samples to the Sign Review meeting).  Catalogue cut sheets of proposed lighting fixtures  Color photographs of the existing building/premises, showing existing conditions, and adjacent                                                                                                                                                                                                                                                                                                   | Check Box   |
| Submission Items Completed Sign Application and Application Checklist Design/construction details of each proposed sign/awning at a legible and measurable scale showing:  Proposed lettering, colors and graphics  All proposed dimensions (sign height, length and thickness; letter heights and widths; etc.)  Construction details (including, but not necessarily limited to, how the sign will be attached to a building facade or anchored to the ground)  Building elevations and/or photo simulations showing the location of all proposed signs/awnings and proposed lighting (and, where applicable, all existing signs proposed to remain), including:  The dimension of the storefront on which the sign will be located. (Measured from the outside edge of the exterior building walls or from the center line of shared walls. Note that proposed wall signs may not exceed 75% of the length of the storefront)  The type and location of proposed lighting fixtures.  For free standing signs, a site plan showing:  The proposed location of the free-standing sign. (Note that free-standing signs must be located within the property lines and may not be located within or overhanging a public right-of-way).  Proposed landscaping, if applicable.  Physical samples of proposed colors and materials. (If possible, provide fabric and color sample swatches with each application; Bring samples to the Sign Review meeting).  Catalogue cut sheets of proposed lighting fixtures  Color photographs of the existing building/premises, showing existing conditions, and adjacent properties a minimum of 100 feet to the left and right and on the opposite side of the road. (Black and                                                                                                                                                                                           | Check Box   |
| Submission Items Completed Sign Application and Application Checklist Design/construction details of each proposed sign/awning at a legible and measurable scale showing:  □ Proposed lettering, colors and graphics □ All proposed dimensions (sign height, length and thickness; letter heights and widths; etc.) □ Construction details (including, but not necessarily limited to, how the sign will be attached to a building facade or anchored to the ground)  Building elevations and/or photo simulations showing the location of all proposed signs/awnings and proposed lighting (and, where applicable, all existing signs proposed to remain), including: □ The dimension of the storefront on which the sign will be located. (Measured from the outside edge of the exterior building walls or from the center line of shared walls. Note that proposed wall signs may not exceed 75% of the length of the storefront)  □ The dimension of the sign above the sidewalk or ground plane. □ The type and location of proposed lighting fixtures.  For free standing signs, a site plan showing: □ The proposed location of the free-standing sign. (Note that free-standing signs must be located within the property lines and may not be located within or overhanging a public right-of-way). □ Proposed landscaping, if applicable.  The type and location of proposed lighting, if applicable.  Physical samples of proposed colors and materials. (If possible, provide fabric and color sample swatches with each application; Bring samples to the Sign Review meeting).  Catalogue cut sheets of proposed lighting fixtures.  Color photographs of the existing building/premises, showing existing conditions, and adjacent properties a minimum of 100 feet to the left and right and on the opposite side of the road. (Black and white or unclear photographs will not be accepted.) | Check Box   |
| Submission Items Completed Sign Application and Application Checklist Design/construction details of each proposed sign/awning at a legible and measurable scale showing:  Proposed lettering, colors and graphics  All proposed dimensions (sign height, length and thickness; letter heights and widths; etc.)  Construction details (including, but not necessarily limited to, how the sign will be attached to a building facade or anchored to the ground)  Building elevations and/or photo simulations showing the location of all proposed signs/awnings and proposed lighting (and, where applicable, all existing signs proposed to remain), including:  The dimension of the storefront on which the sign will be located. (Measured from the outside edge of the exterior building walls or from the center line of shared walls. Note that proposed wall signs may not exceed 75% of the length of the storefront)  The type and location of proposed lighting fixtures.  For free standing signs, a site plan showing:  The proposed location of the free-standing sign. (Note that free-standing signs must be located within the property lines and may not be located within or overhanging a public right-of-way).  Proposed landscaping, if applicable.  Physical samples of proposed colors and materials. (If possible, provide fabric and color sample swatches with each application; Bring samples to the Sign Review meeting).  Catalogue cut sheets of proposed lighting fixtures  Color photographs of the existing building/premises, showing existing conditions, and adjacent properties a minimum of 100 feet to the left and right and on the opposite side of the road. (Black and                                                                                                                                                                                           | Check Box   |