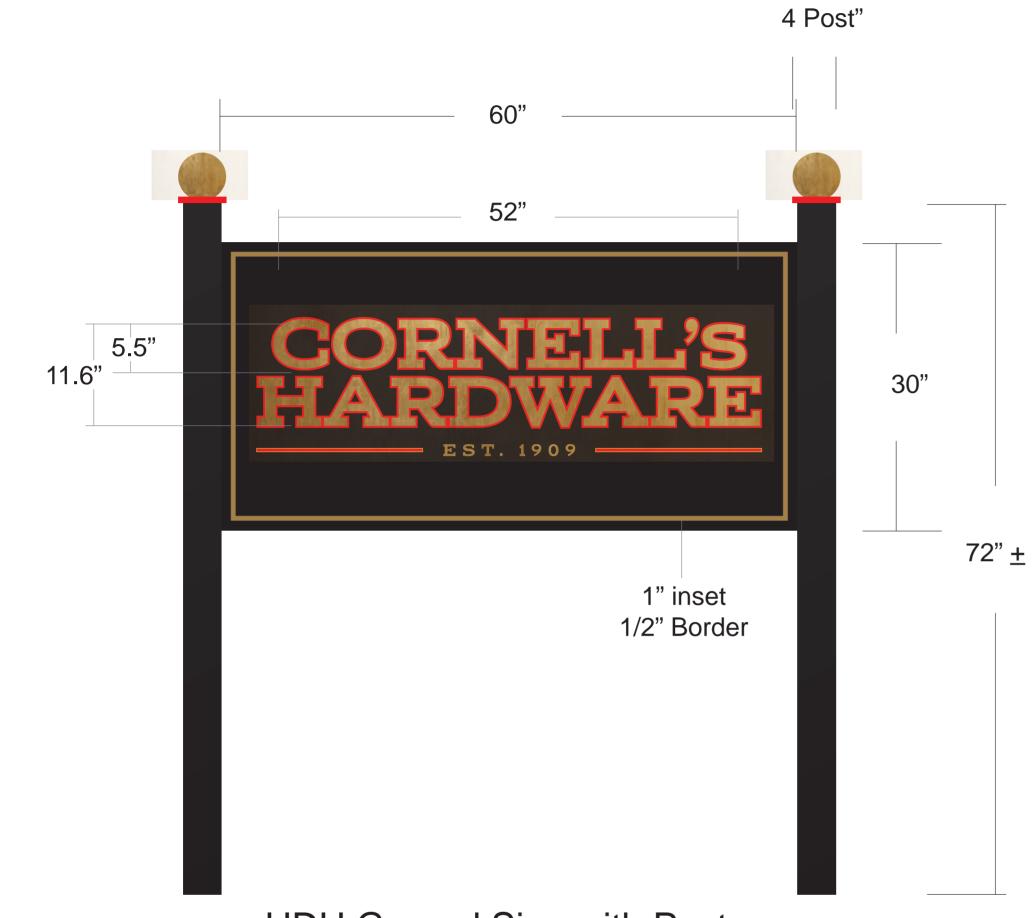

| SIGN PERMIT APPLICATION                                                                                                                                                                                                                                                                                                                                                                                                                                                                                                                                                                                                                                                                                                                                                                                                                                                                                                                                                                                                                                                                                                                                                                                                                                                                                                                                                                                                                                                                                                                                                                                                                                                                                                                                                                                                                                                                                        |             |
|----------------------------------------------------------------------------------------------------------------------------------------------------------------------------------------------------------------------------------------------------------------------------------------------------------------------------------------------------------------------------------------------------------------------------------------------------------------------------------------------------------------------------------------------------------------------------------------------------------------------------------------------------------------------------------------------------------------------------------------------------------------------------------------------------------------------------------------------------------------------------------------------------------------------------------------------------------------------------------------------------------------------------------------------------------------------------------------------------------------------------------------------------------------------------------------------------------------------------------------------------------------------------------------------------------------------------------------------------------------------------------------------------------------------------------------------------------------------------------------------------------------------------------------------------------------------------------------------------------------------------------------------------------------------------------------------------------------------------------------------------------------------------------------------------------------------------------------------------------------------------------------------------------------|-------------|
| Project Name: Cornell's Hardware                                                                                                                                                                                                                                                                                                                                                                                                                                                                                                                                                                                                                                                                                                                                                                                                                                                                                                                                                                                                                                                                                                                                                                                                                                                                                                                                                                                                                                                                                                                                                                                                                                                                                                                                                                                                                                                                               |             |
|                                                                                                                                                                                                                                                                                                                                                                                                                                                                                                                                                                                                                                                                                                                                                                                                                                                                                                                                                                                                                                                                                                                                                                                                                                                                                                                                                                                                                                                                                                                                                                                                                                                                                                                                                                                                                                                                                                                |             |
| Project Street Address: 310 While Plains Rd                                                                                                                                                                                                                                                                                                                                                                                                                                                                                                                                                                                                                                                                                                                                                                                                                                                                                                                                                                                                                                                                                                                                                                                                                                                                                                                                                                                                                                                                                                                                                                                                                                                                                                                                                                                                                                                                    |             |
| Section: 69 Block: 3 Lot(s): Zone:                                                                                                                                                                                                                                                                                                                                                                                                                                                                                                                                                                                                                                                                                                                                                                                                                                                                                                                                                                                                                                                                                                                                                                                                                                                                                                                                                                                                                                                                                                                                                                                                                                                                                                                                                                                                                                                                             |             |
| (Section, Block and Lot and Zoning District information MUST be completed by the applicant)                                                                                                                                                                                                                                                                                                                                                                                                                                                                                                                                                                                                                                                                                                                                                                                                                                                                                                                                                                                                                                                                                                                                                                                                                                                                                                                                                                                                                                                                                                                                                                                                                                                                                                                                                                                                                    |             |
|                                                                                                                                                                                                                                                                                                                                                                                                                                                                                                                                                                                                                                                                                                                                                                                                                                                                                                                                                                                                                                                                                                                                                                                                                                                                                                                                                                                                                                                                                                                                                                                                                                                                                                                                                                                                                                                                                                                |             |
| Owner: FIX Holding Co<br>Address: 50 Columbia Ave Unit 1018 Tuckahoe NY 10707                                                                                                                                                                                                                                                                                                                                                                                                                                                                                                                                                                                                                                                                                                                                                                                                                                                                                                                                                                                                                                                                                                                                                                                                                                                                                                                                                                                                                                                                                                                                                                                                                                                                                                                                                                                                                                  |             |
| Address: 50 Columbia Ave Unit 1018 Juckahoe Ny 10/017                                                                                                                                                                                                                                                                                                                                                                                                                                                                                                                                                                                                                                                                                                                                                                                                                                                                                                                                                                                                                                                                                                                                                                                                                                                                                                                                                                                                                                                                                                                                                                                                                                                                                                                                                                                                                                                          |             |
| Phone #: 944-837-4372 Email: John 3 @ cornells. con                                                                                                                                                                                                                                                                                                                                                                                                                                                                                                                                                                                                                                                                                                                                                                                                                                                                                                                                                                                                                                                                                                                                                                                                                                                                                                                                                                                                                                                                                                                                                                                                                                                                                                                                                                                                                                                            | <u>~</u>    |
|                                                                                                                                                                                                                                                                                                                                                                                                                                                                                                                                                                                                                                                                                                                                                                                                                                                                                                                                                                                                                                                                                                                                                                                                                                                                                                                                                                                                                                                                                                                                                                                                                                                                                                                                                                                                                                                                                                                |             |
| LIP Advisor Con Tab                                                                                                                                                                                                                                                                                                                                                                                                                                                                                                                                                                                                                                                                                                                                                                                                                                                                                                                                                                                                                                                                                                                                                                                                                                                                                                                                                                                                                                                                                                                                                                                                                                                                                                                                                                                                                                                                                            |             |
| Lessee: W. E. Aubuchan Co Inc                                                                                                                                                                                                                                                                                                                                                                                                                                                                                                                                                                                                                                                                                                                                                                                                                                                                                                                                                                                                                                                                                                                                                                                                                                                                                                                                                                                                                                                                                                                                                                                                                                                                                                                                                                                                                                                                                  |             |
| Address: 95 Abuchen Dr Westminster MA 01473                                                                                                                                                                                                                                                                                                                                                                                                                                                                                                                                                                                                                                                                                                                                                                                                                                                                                                                                                                                                                                                                                                                                                                                                                                                                                                                                                                                                                                                                                                                                                                                                                                                                                                                                                                                                                                                                    | <del></del> |
| Phone #: 978-874-65/9 Email: mm attoon @ aubuchon . Co                                                                                                                                                                                                                                                                                                                                                                                                                                                                                                                                                                                                                                                                                                                                                                                                                                                                                                                                                                                                                                                                                                                                                                                                                                                                                                                                                                                                                                                                                                                                                                                                                                                                                                                                                                                                                                                         | <u> </u>    |
|                                                                                                                                                                                                                                                                                                                                                                                                                                                                                                                                                                                                                                                                                                                                                                                                                                                                                                                                                                                                                                                                                                                                                                                                                                                                                                                                                                                                                                                                                                                                                                                                                                                                                                                                                                                                                                                                                                                |             |
| Clay Company San Stans & Automos Contact Name Same Same                                                                                                                                                                                                                                                                                                                                                                                                                                                                                                                                                                                                                                                                                                                                                                                                                                                                                                                                                                                                                                                                                                                                                                                                                                                                                                                                                                                                                                                                                                                                                                                                                                                                                                                                                                                                                                                        |             |
| Sign Company: San Signs + Awnings Contact Name Jamie Jones  Address: 925 Saw Mill River Re Yanlus M                                                                                                                                                                                                                                                                                                                                                                                                                                                                                                                                                                                                                                                                                                                                                                                                                                                                                                                                                                                                                                                                                                                                                                                                                                                                                                                                                                                                                                                                                                                                                                                                                                                                                                                                                                                                            |             |
| Address: 425 Daw Mill Rive De Yenies 149                                                                                                                                                                                                                                                                                                                                                                                                                                                                                                                                                                                                                                                                                                                                                                                                                                                                                                                                                                                                                                                                                                                                                                                                                                                                                                                                                                                                                                                                                                                                                                                                                                                                                                                                                                                                                                                                       |             |
| Phone #: Email: Jonese Sansigns.com,                                                                                                                                                                                                                                                                                                                                                                                                                                                                                                                                                                                                                                                                                                                                                                                                                                                                                                                                                                                                                                                                                                                                                                                                                                                                                                                                                                                                                                                                                                                                                                                                                                                                                                                                                                                                                                                                           |             |
| ,                                                                                                                                                                                                                                                                                                                                                                                                                                                                                                                                                                                                                                                                                                                                                                                                                                                                                                                                                                                                                                                                                                                                                                                                                                                                                                                                                                                                                                                                                                                                                                                                                                                                                                                                                                                                                                                                                                              |             |
| * Is lighting being proposed? YesNo If "YES", is lighting New or Existing                                                                                                                                                                                                                                                                                                                                                                                                                                                                                                                                                                                                                                                                                                                                                                                                                                                                                                                                                                                                                                                                                                                                                                                                                                                                                                                                                                                                                                                                                                                                                                                                                                                                                                                                                                                                                                      |             |
| * If lighting is "Existing", is the existing lighting/electrical being altered? YesNo                                                                                                                                                                                                                                                                                                                                                                                                                                                                                                                                                                                                                                                                                                                                                                                                                                                                                                                                                                                                                                                                                                                                                                                                                                                                                                                                                                                                                                                                                                                                                                                                                                                                                                                                                                                                                          |             |
|                                                                                                                                                                                                                                                                                                                                                                                                                                                                                                                                                                                                                                                                                                                                                                                                                                                                                                                                                                                                                                                                                                                                                                                                                                                                                                                                                                                                                                                                                                                                                                                                                                                                                                                                                                                                                                                                                                                |             |
| * Please Note * If proposed lighting is "New" or being "Altered", a separate Electrical Permit is required.                                                                                                                                                                                                                                                                                                                                                                                                                                                                                                                                                                                                                                                                                                                                                                                                                                                                                                                                                                                                                                                                                                                                                                                                                                                                                                                                                                                                                                                                                                                                                                                                                                                                                                                                                                                                    |             |
|                                                                                                                                                                                                                                                                                                                                                                                                                                                                                                                                                                                                                                                                                                                                                                                                                                                                                                                                                                                                                                                                                                                                                                                                                                                                                                                                                                                                                                                                                                                                                                                                                                                                                                                                                                                                                                                                                                                |             |
| APPLICATION CHECKLIST                                                                                                                                                                                                                                                                                                                                                                                                                                                                                                                                                                                                                                                                                                                                                                                                                                                                                                                                                                                                                                                                                                                                                                                                                                                                                                                                                                                                                                                                                                                                                                                                                                                                                                                                                                                                                                                                                          |             |
| APPLICATION CHECKLIST Submission Items                                                                                                                                                                                                                                                                                                                                                                                                                                                                                                                                                                                                                                                                                                                                                                                                                                                                                                                                                                                                                                                                                                                                                                                                                                                                                                                                                                                                                                                                                                                                                                                                                                                                                                                                                                                                                                                                         | Check Box   |
| Submission Items Completed Sign Application and Application Checklist                                                                                                                                                                                                                                                                                                                                                                                                                                                                                                                                                                                                                                                                                                                                                                                                                                                                                                                                                                                                                                                                                                                                                                                                                                                                                                                                                                                                                                                                                                                                                                                                                                                                                                                                                                                                                                          | Check Box   |
| Submission Items Completed Sign Application and Application Checklist Design/construction details of each proposed sign/awning at a legible and measurable scale showing:                                                                                                                                                                                                                                                                                                                                                                                                                                                                                                                                                                                                                                                                                                                                                                                                                                                                                                                                                                                                                                                                                                                                                                                                                                                                                                                                                                                                                                                                                                                                                                                                                                                                                                                                      | Check Box   |
| Submission Items Completed Sign Application and Application Checklist Design/construction details of each proposed sign/awning at a legible and measurable scale showing: Proposed lettering, colors and graphics                                                                                                                                                                                                                                                                                                                                                                                                                                                                                                                                                                                                                                                                                                                                                                                                                                                                                                                                                                                                                                                                                                                                                                                                                                                                                                                                                                                                                                                                                                                                                                                                                                                                                              | Check Box   |
| Submission Items Completed Sign Application and Application Checklist Design/construction details of each proposed sign/awning at a legible and measurable scale showing: Proposed lettering, colors and graphics All proposed dimensions (sign height, length and thickness; letter heights and widths; etc.)                                                                                                                                                                                                                                                                                                                                                                                                                                                                                                                                                                                                                                                                                                                                                                                                                                                                                                                                                                                                                                                                                                                                                                                                                                                                                                                                                                                                                                                                                                                                                                                                 | Check Box   |
| Submission Items Completed Sign Application and Application Checklist Design/construction details of each proposed sign/awning at a legible and measurable scale showing: Proposed lettering, colors and graphics All proposed dimensions (sign height, length and thickness; letter heights and widths; etc.) Construction details (including, but not necessarily limited to, how the sign will be attached to a                                                                                                                                                                                                                                                                                                                                                                                                                                                                                                                                                                                                                                                                                                                                                                                                                                                                                                                                                                                                                                                                                                                                                                                                                                                                                                                                                                                                                                                                                             | Check Box   |
| Submission Items Completed Sign Application and Application Checklist Design/construction details of each proposed sign/awning at a legible and measurable scale showing: Proposed lettering, colors and graphics All proposed dimensions (sign height, length and thickness; letter heights and widths; etc.) Construction details (including, but not necessarily limited to, how the sign will be attached to a building facade or anchored to the ground)                                                                                                                                                                                                                                                                                                                                                                                                                                                                                                                                                                                                                                                                                                                                                                                                                                                                                                                                                                                                                                                                                                                                                                                                                                                                                                                                                                                                                                                  | Check Box   |
| Completed Sign Application and Application Checklist  Design/construction details of each proposed sign/awning at a legible and measurable scale showing:  Proposed lettering, colors and graphics  All proposed dimensions (sign height, length and thickness; letter heights and widths; etc.)  Construction details (including, but not necessarily limited to, how the sign will be attached to a building facade or anchored to the ground)  Building elevations and/or photo simulations showing the location of all proposed signs/awnings and proposed lighting (and, where applicable, all existing signs proposed to remain), including:                                                                                                                                                                                                                                                                                                                                                                                                                                                                                                                                                                                                                                                                                                                                                                                                                                                                                                                                                                                                                                                                                                                                                                                                                                                             | Check Box   |
| Submission Items  Completed Sign Application and Application Checklist  Design/construction details of each proposed sign/awning at a legible and measurable scale showing:  Proposed lettering, colors and graphics  All proposed dimensions (sign height, length and thickness; letter heights and widths; etc.)  Construction details (including, but not necessarily limited to, how the sign will be attached to a building facade or anchored to the ground)  Building elevations and/or photo simulations showing the location of all proposed signs/awnings and proposed lighting (and, where applicable, all existing signs proposed to remain), including:  The dimension of the storefront on which the sign will be located. (Measured from the outside edge                                                                                                                                                                                                                                                                                                                                                                                                                                                                                                                                                                                                                                                                                                                                                                                                                                                                                                                                                                                                                                                                                                                                       | Check Box   |
| Submission Items  Completed Sign Application and Application Checklist  Design/construction details of each proposed sign/awning at a legible and measurable scale showing:  Proposed lettering, colors and graphics  All proposed dimensions (sign height, length and thickness; letter heights and widths; etc.)  Construction details (including, but not necessarily limited to, how the sign will be attached to a building facade or anchored to the ground)  Building elevations and/or photo simulations showing the location of all proposed signs/awnings and proposed lighting (and, where applicable, all existing signs proposed to remain), including:  The dimension of the storefront on which the sign will be located. (Measured from the outside edge of the exterior building walls or from the center line of shared walls. Note that proposed wall signs                                                                                                                                                                                                                                                                                                                                                                                                                                                                                                                                                                                                                                                                                                                                                                                                                                                                                                                                                                                                                                 | Check Box   |
| Submission Items  Completed Sign Application and Application Checklist  Design/construction details of each proposed sign/awning at a legible and measurable scale showing:  Proposed lettering, colors and graphics  All proposed dimensions (sign height, length and thickness; letter heights and widths; etc.)  Construction details (including, but not necessarily limited to, how the sign will be attached to a building facade or anchored to the ground)  Building elevations and/or photo simulations showing the location of all proposed signs/awnings and proposed lighting (and, where applicable, all existing signs proposed to remain), including:  The dimension of the storefront on which the sign will be located. (Measured from the outside edge of the exterior building walls or from the center line of shared walls. Note that proposed wall signs may not exceed 75% of the length of the storefront)                                                                                                                                                                                                                                                                                                                                                                                                                                                                                                                                                                                                                                                                                                                                                                                                                                                                                                                                                                             | Check Box   |
| Completed Sign Application and Application Checklist  Design/construction details of each proposed sign/awning at a legible and measurable scale showing:  Proposed lettering, colors and graphics  All proposed dimensions (sign height, length and thickness; letter heights and widths; etc.)  Construction details (including, but not necessarily limited to, how the sign will be attached to a building facade or anchored to the ground)  Building elevations and/or photo simulations showing the location of all proposed signs/awnings and proposed lighting (and, where applicable, all existing signs proposed to remain), including:  The dimension of the storefront on which the sign will be located. (Measured from the outside edge of the exterior building walls or from the center line of shared walls. Note that proposed wall signs may not exceed 75% of the length of the storefront)  The dimension of the sign above the sidewalk or ground plane.                                                                                                                                                                                                                                                                                                                                                                                                                                                                                                                                                                                                                                                                                                                                                                                                                                                                                                                                | Check Box   |
| Submission Items  Completed Sign Application and Application Checklist  Design/construction details of each proposed sign/awning at a legible and measurable scale showing:  Proposed lettering, colors and graphics  All proposed dimensions (sign height, length and thickness; letter heights and widths; etc.)  Construction details (including, but not necessarily limited to, how the sign will be attached to a building facade or anchored to the ground)  Building elevations and/or photo simulations showing the location of all proposed signs/awnings and proposed lighting (and, where applicable, all existing signs proposed to remain), including:  The dimension of the storefront on which the sign will be located. (Measured from the outside edge of the exterior building walls or from the center line of shared walls. Note that proposed wall signs may not exceed 75% of the length of the storefront)  The dimension of the sign above the sidewalk or ground plane.  The type and location of proposed lighting fixtures.  For free standing signs, a site plan showing:                                                                                                                                                                                                                                                                                                                                                                                                                                                                                                                                                                                                                                                                                                                                                                                                         | Check Box   |
| Submission Items  Completed Sign Application and Application Checklist  Design/construction details of each proposed sign/awning at a legible and measurable scale showing:  Proposed lettering, colors and graphics  All proposed dimensions (sign height, length and thickness; letter heights and widths; etc.)  Construction details (including, but not necessarily limited to, how the sign will be attached to a building facade or anchored to the ground)  Building elevations and/or photo simulations showing the location of all proposed signs/awnings and proposed lighting (and, where applicable, all existing signs proposed to remain), including:  The dimension of the storefront on which the sign will be located. (Measured from the outside edge of the exterior building walls or from the center line of shared walls. Note that proposed wall signs may not exceed 75% of the length of the storefront)  The dimension of the sign above the sidewalk or ground plane.  The type and location of proposed lighting fixtures.  For free standing signs, a site plan showing:  The proposed location of the free-standing sign. (Note that free-standing signs must be located.)                                                                                                                                                                                                                                                                                                                                                                                                                                                                                                                                                                                                                                                                                                      | Check Box   |
| Completed Sign Application and Application Checklist  Design/construction details of each proposed sign/awning at a legible and measurable scale showing:  Proposed lettering, colors and graphics  All proposed dimensions (sign height, length and thickness; letter heights and widths; etc.)  Construction details (including, but not necessarily limited to, how the sign will be attached to a building facade or anchored to the ground)  Building elevations and/or photo simulations showing the location of all proposed signs/awnings and proposed lighting (and, where applicable, all existing signs proposed to remain), including:  The dimension of the storefront on which the sign will be located. (Measured from the outside edge of the exterior building walls or from the center line of shared walls. Note that proposed wall signs may not exceed 75% of the length of the storefront)  The dimension of the sign above the sidewalk or ground plane.  The type and location of proposed lighting fixtures.  For free standing signs, a site plan showing:  The proposed location of the free-standing sign. (Note that free-standing signs must be located within the property lines and may not be located within or overhanging a public right-of-way).                                                                                                                                                                                                                                                                                                                                                                                                                                                                                                                                                                                                                           | Check Box   |
| Submission Items  Completed Sign Application and Application Checklist  Design/construction details of each proposed sign/awning at a legible and measurable scale showing:  Proposed lettering, colors and graphics  All proposed dimensions (sign height, length and thickness; letter heights and widths; etc.)  Construction details (including, but not necessarily limited to, how the sign will be attached to a building facade or anchored to the ground)  Building elevations and/or photo simulations showing the location of all proposed signs/awnings and proposed lighting (and, where applicable, all existing signs proposed to remain), including:  The dimension of the storefront on which the sign will be located. (Measured from the outside edge of the exterior building walls or from the center line of shared walls. Note that proposed wall signs may not exceed 75% of the length of the storefront)  The dimension of the sign above the sidewalk or ground plane.  The type and location of proposed lighting fixtures.  For free standing signs, a site plan showing:  The proposed location of the free-standing sign. (Note that free-standing signs must be located within the property lines and may not be located within or overhanging a public right-of-way).  Proposed landscaping, if applicable.                                                                                                                                                                                                                                                                                                                                                                                                                                                                                                                                                                   | Check Box   |
| Submission Items  Completed Sign Application and Application Checklist  Design/construction details of each proposed sign/awning at a legible and measurable scale showing:  Proposed lettering, colors and graphics  All proposed dimensions (sign height, length and thickness; letter heights and widths; etc.)  Construction details (including, but not necessarily limited to, how the sign will be attached to a building facade or anchored to the ground)  Building elevations and/or photo simulations showing the location of all proposed signs/awnings and proposed lighting (and, where applicable, all existing signs proposed to remain), including:  The dimension of the storefront on which the sign will be located. (Measured from the outside edge of the exterior building walls or from the center line of shared walls. Note that proposed wall signs may not exceed 75% of the length of the storefront)  The dimension of the sign above the sidewalk or ground plane.  The type and location of proposed lighting fixtures.  For free standing signs, a site plan showing:  The proposed location of the free-standing sign. (Note that free-standing signs must be located within the property lines and may not be located within or overhanging a public right-of-way).  Proposed landscaping, if applicable.  The type and location of proposed lighting, if applicable.                                                                                                                                                                                                                                                                                                                                                                                                                                                                                                       | Check Box   |
| Submission Items  Completed Sign Application and Application Checklist  Design/construction details of each proposed sign/awning at a legible and measurable scale showing:  Proposed lettering, colors and graphics  All proposed dimensions (sign height, length and thickness; letter heights and widths; etc.)  Construction details (including, but not necessarily limited to, how the sign will be attached to a building facade or anchored to the ground)  Building elevations and/or photo simulations showing the location of all proposed signs/awnings and proposed lighting (and, where applicable, all existing signs proposed to remain), including:  The dimension of the storefront on which the sign will be located. (Measured from the outside edge of the exterior building walls or from the center line of shared walls. Note that proposed wall signs may not exceed 75% of the length of the storefront)  The dimension of the sign above the sidewalk or ground plane.  The type and location of proposed lighting fixtures.  For free standing signs, a site plan showing:  The proposed location of the free-standing sign. (Note that free-standing signs must be located within the property lines and may not be located within or overhanging a public right-of-way).  Proposed landscaping, if applicable.                                                                                                                                                                                                                                                                                                                                                                                                                                                                                                                                                                   | Check Box   |
| Submission Items Completed Sign Application and Application Checklist  Design/construction details of each proposed sign/awning at a legible and measurable scale showing: Proposed lettering, colors and graphics All proposed dimensions (sign height, length and thickness; letter heights and widths; etc.) Construction details (including, but not necessarily limited to, how the sign will be attached to a building facade or anchored to the ground)  Building elevations and/or photo simulations showing the location of all proposed signs/awnings and proposed lighting (and, where applicable, all existing signs proposed to remain), including: The dimension of the storefront on which the sign will be located. (Measured from the outside edge of the exterior building walls or from the center line of shared walls. Note that proposed wall signs may not exceed 75% of the length of the storefront)  The dimension of the sign above the sidewalk or ground plane. The type and location of proposed lighting fixtures.  For free standing signs, a site plan showing: The proposed location of the free-standing sign. (Note that free-standing signs must be located within the property lines and may not be located within or overhanging a public right-of-way).  Proposed landscaping, if applicable. The type and location of proposed lighting, if applicable. Physical samples of proposed colors and materials. (If possible, provide fabric and color sample swatches with each application; Bring samples to the Sign Review meeting).  Catalogue cut sheets of proposed lighting fixtures                                                                                                                                                                                                                                                                               | Check Box   |
| Submission Items Completed Sign Application and Application Checklist Design/construction details of each proposed sign/awning at a legible and measurable scale showing:  Proposed lettering, colors and graphics  All proposed dimensions (sign height, length and thickness; letter heights and widths; etc.)  Construction details (including, but not necessarily limited to, how the sign will be attached to a building facade or anchored to the ground)  Building elevations and/or photo simulations showing the location of all proposed signs/awnings and proposed lighting (and, where applicable, all existing signs proposed to remain), including:  The dimension of the storefront on which the sign will be located. (Measured from the outside edge of the exterior building walls or from the center line of shared walls. Note that proposed wall signs may not exceed 75% of the length of the storefront)  The type and location of proposed lighting fixtures.  For free standing signs, a site plan showing:  The proposed location of the free-standing sign. (Note that free-standing signs must be located within the property lines and may not be located within or overhanging a public right-of-way).  Proposed landscaping, if applicable.  Physical samples of proposed colors and materials. (If possible, provide fabric and color sample swatches with each application; Bring samples to the Sign Review meeting).  Catalogue cut sheets of proposed lighting fixtures  Color photographs of the existing building/premises, showing existing conditions, and adjacent                                                                                                                                                                                                                                                                                                   | Check Box   |
| Submission Items Completed Sign Application and Application Checklist Design/construction details of each proposed sign/awning at a legible and measurable scale showing:  Proposed lettering, colors and graphics  All proposed dimensions (sign height, length and thickness; letter heights and widths; etc.)  Construction details (including, but not necessarily limited to, how the sign will be attached to a building facade or anchored to the ground)  Building elevations and/or photo simulations showing the location of all proposed signs/awnings and proposed lighting (and, where applicable, all existing signs proposed to remain), including:  The dimension of the storefront on which the sign will be located. (Measured from the outside edge of the exterior building walls or from the center line of shared walls. Note that proposed wall signs may not exceed 75% of the length of the storefront)  The type and location of proposed lighting fixtures.  For free standing signs, a site plan showing:  The proposed location of the free-standing sign. (Note that free-standing signs must be located within the property lines and may not be located within or overhanging a public right-of-way).  Proposed landscaping, if applicable.  Physical samples of proposed colors and materials. (If possible, provide fabric and color sample swatches with each application; Bring samples to the Sign Review meeting).  Catalogue cut sheets of proposed lighting fixtures  Color photographs of the existing building/premises, showing existing conditions, and adjacent properties a minimum of 100 feet to the left and right and on the opposite side of the road. (Black and                                                                                                                                                                                           | Check Box   |
| Submission Items Completed Sign Application and Application Checklist Design/construction details of each proposed sign/awning at a legible and measurable scale showing:  □ Proposed lettering, colors and graphics □ All proposed dimensions (sign height, length and thickness; letter heights and widths; etc.) □ Construction details (including, but not necessarily limited to, how the sign will be attached to a building facade or anchored to the ground)  Building elevations and/or photo simulations showing the location of all proposed signs/awnings and proposed lighting (and, where applicable, all existing signs proposed to remain), including: □ The dimension of the storefront on which the sign will be located. (Measured from the outside edge of the exterior building walls or from the center line of shared walls. Note that proposed wall signs may not exceed 75% of the length of the storefront)  □ The dimension of the sign above the sidewalk or ground plane. □ The type and location of proposed lighting fixtures.  For free standing signs, a site plan showing: □ The proposed location of the free-standing sign. (Note that free-standing signs must be located within the property lines and may not be located within or overhanging a public right-of-way). □ Proposed landscaping, if applicable.  The type and location of proposed lighting, if applicable.  Physical samples of proposed colors and materials. (If possible, provide fabric and color sample swatches with each application; Bring samples to the Sign Review meeting).  Catalogue cut sheets of proposed lighting fixtures.  Color photographs of the existing building/premises, showing existing conditions, and adjacent properties a minimum of 100 feet to the left and right and on the opposite side of the road. (Black and white or unclear photographs will not be accepted.) | Check Box   |
| Submission Items Completed Sign Application and Application Checklist Design/construction details of each proposed sign/awning at a legible and measurable scale showing:  Proposed lettering, colors and graphics  All proposed dimensions (sign height, length and thickness; letter heights and widths; etc.)  Construction details (including, but not necessarily limited to, how the sign will be attached to a building facade or anchored to the ground)  Building elevations and/or photo simulations showing the location of all proposed signs/awnings and proposed lighting (and, where applicable, all existing signs proposed to remain), including:  The dimension of the storefront on which the sign will be located. (Measured from the outside edge of the exterior building walls or from the center line of shared walls. Note that proposed wall signs may not exceed 75% of the length of the storefront)  The type and location of proposed lighting fixtures.  For free standing signs, a site plan showing:  The proposed location of the free-standing sign. (Note that free-standing signs must be located within the property lines and may not be located within or overhanging a public right-of-way).  Proposed landscaping, if applicable.  Physical samples of proposed colors and materials. (If possible, provide fabric and color sample swatches with each application; Bring samples to the Sign Review meeting).  Catalogue cut sheets of proposed lighting fixtures  Color photographs of the existing building/premises, showing existing conditions, and adjacent properties a minimum of 100 feet to the left and right and on the opposite side of the road. (Black and                                                                                                                                                                                           | Check Box   |