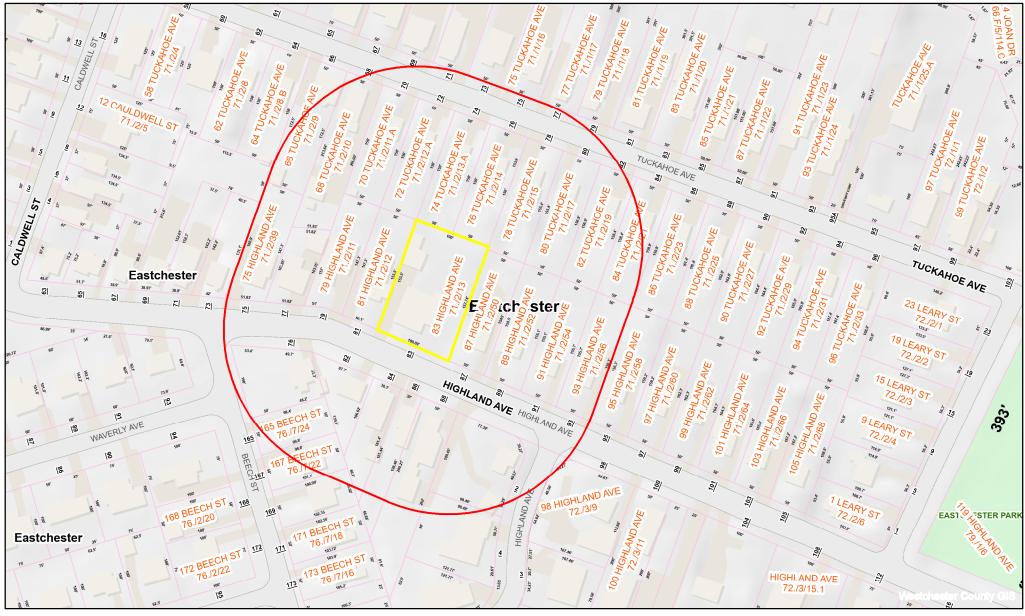

## ZONING BOARD OF APPEALS APPLICATION

| Project Name, If Applicable:                                                                                                                                                                                           | <b>`</b>           |
|------------------------------------------------------------------------------------------------------------------------------------------------------------------------------------------------------------------------|--------------------|
| Project Street Address: 83 HIGHLAND AVENU                                                                                                                                                                              | LE                 |
| Section: Block: Lot(s):3                                                                                                                                                                                               | Zone: <u>R5</u>    |
| Applicant: MR. MIKEL PLLUMAJ                                                                                                                                                                                           |                    |
| Address: 83 HIGHLAND AVENUE, EASTCH                                                                                                                                                                                    | ESTER, NY 10709    |
|                                                                                                                                                                                                                        | -UMAJC AOL.COM     |
| Owner: MR. MIKEL PLLUMAJ<br>Address: 83 HIGHLAND AVENUE, EASTCH-<br>Phone #: 914-522-2522 Email: PL<br>Architect/Engineer: JOHN JANNACITO<br>Address: 434 WHITE PLAINS POAD, EASTCH<br>Phone #: 914-414-9121 Email: JA | LLUMAJ @ AOL. COM  |
| Phone #: <u>914-414-912</u> Email: <u>1</u>                                                                                                                                                                            | NNACITOR GMAIL.COM |
| Attorney: NA                                                                                                                                                                                                           |                    |
| Phone #: Email:                                                                                                                                                                                                        |                    |

| CONSTRUCT A SECOND STORY ADDITION OVER EXISTING                  |  |  |  |
|------------------------------------------------------------------|--|--|--|
| FIRST FLOOR FOOTPRINT AT SIDE OF EXISTING TWO                    |  |  |  |
| FAMILY RESIDENCE.                                                |  |  |  |
| AREA VARIANCES REQUIRED FOR THE FOLLOWING:                       |  |  |  |
| 1. GROSS FLOOR AREA: 3,356 S.F. PERMITTED - 3,740 S.F. PROPOSED. |  |  |  |
| 2. RIDGE HEIGHT: 33.0' FEET PERMITTED - 36.38 FEET EXISTING -    |  |  |  |
| 35.0 FEET PROPOSED.                                              |  |  |  |