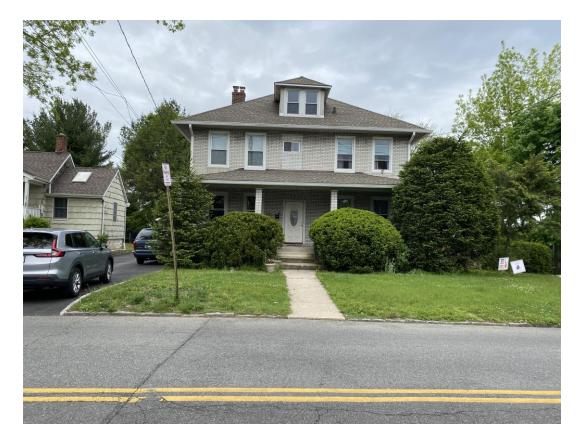

## ZONING BOARD OF APPEALS APPLICATION

| Project Name, If Applicable:                                                                                                                                                                                           | <b>`</b>           |
|------------------------------------------------------------------------------------------------------------------------------------------------------------------------------------------------------------------------|--------------------|
| Project Street Address: 83 HIGHLAND AVENU                                                                                                                                                                              | LE                 |
| Section: Block: Lot(s):3                                                                                                                                                                                               | Zone: <u>R5</u>    |
| Applicant: MR. MIKEL PLLUMAJ                                                                                                                                                                                           |                    |
| Address: 83 HIGHLAND AVENUE, EASTCH                                                                                                                                                                                    | ESTER, NY 10709    |
|                                                                                                                                                                                                                        | -UMAJC AOL.COM     |
| Owner: MR. MIKEL PLLUMAJ<br>Address: 83 HIGHLAND AVENUE, EASTCH-<br>Phone #: 914-522-2522 Email: PL<br>Architect/Engineer: JOHN JANNACITO<br>Address: 434 WHITE PLAINS POAD, EASTCH<br>Phone #: 914-414-9121 Email: JA | LLUMAJ @ AOL. COM  |
| Phone #: <u>914-414-912</u> Email: <u>1</u>                                                                                                                                                                            | NNACITOR GMAIL.COM |
| Attorney: NA                                                                                                                                                                                                           |                    |
| Phone #: Email:                                                                                                                                                                                                        |                    |

| CONSTRUCT A SECOND STORY ADDITION OVER EXISTING                  |  |  |  |
|------------------------------------------------------------------|--|--|--|
| FIRST FLOOR FOOTPRINT AT SIDE OF EXISTING TWO                    |  |  |  |
| FAMILY RESIDENCE.                                                |  |  |  |
| AREA VARIANCES REQUIRED FOR THE FOLLOWING:                       |  |  |  |
| 1. GROSS FLOOR AREA: 3,356 S.F. PERMITTED - 3,740 S.F. PROPOSED. |  |  |  |
| 2. RIDGE HEIGHT: 33.0' FEET PERMITTED - 36.38 FEET EXISTING -    |  |  |  |
| 35.0 FEET PROPOSED.                                              |  |  |  |