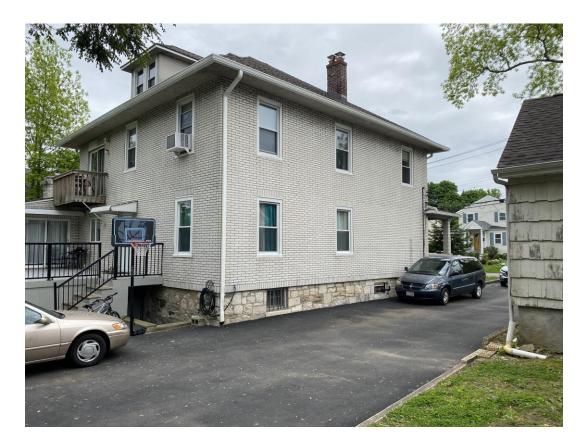

| CONSTRUCT A SECOND STORY ADDITION OVER EXISTING                  |  |  |  |
|------------------------------------------------------------------|--|--|--|
| FIRST FLOOR FOOTPRINT AT SIDE OF EXISTING TWO                    |  |  |  |
| FAMILY RESIDENCE.                                                |  |  |  |
| AREA VARIANCES REQUIRED FOR THE FOLLOWING:                       |  |  |  |
| 1. GROSS FLOOR AREA: 3,356 S.F. PERMITTED - 3,740 S.F. PROPOSED. |  |  |  |
| 2. RIDGE HEIGHT: 33.0' FEET PERMITTED - 36.38 FEET EXISTING -    |  |  |  |
| 35.0 FEET PROPOSED.                                              |  |  |  |