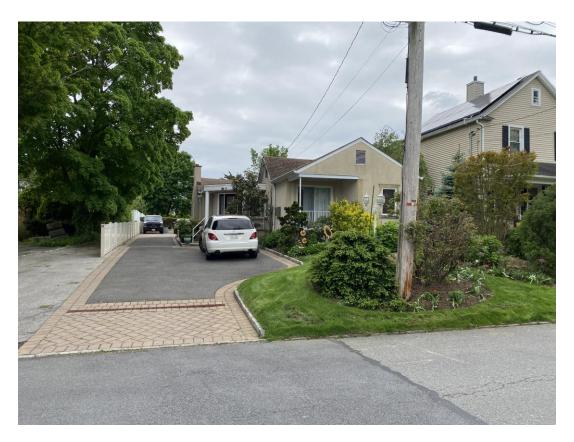

| CONSTRUCT A SECOND STORY ADDITION OVER EXISTING                  |  |  |  |
|------------------------------------------------------------------|--|--|--|
| FIRST FLOOR FOOTPRINT AT SIDE OF EXISTING TWO                    |  |  |  |
| FAMILY RESIDENCE.                                                |  |  |  |
| AREA VARIANCES REQUIRED FOR THE FOLLOWING:                       |  |  |  |
| 1. GROSS FLOOR AREA: 3,356 S.F. PERMITTED - 3,740 S.F. PROPOSED. |  |  |  |
| 2. RIDGE HEIGHT: 33.0' FEET PERMITTED - 36.38 FEET EXISTING -    |  |  |  |
| 35.0 FEET PROPOSED.                                              |  |  |  |