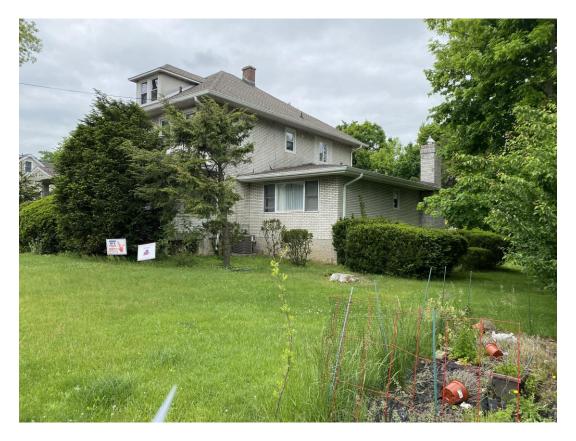

| CONSTRUCT A SECOND STORY ADDITION OVER EXISTING                  |  |  |  |
|------------------------------------------------------------------|--|--|--|
| FIRST FLOOR FOOTPRINT AT SIDE OF EXISTING TWO                    |  |  |  |
| FAMILY RESIDENCE.                                                |  |  |  |
| AREA VARIANCES REQUIRED FOR THE FOLLOWING:                       |  |  |  |
| 1. GROSS FLOOR AREA: 3,356 S.F. PERMITTED - 3,740 S.F. PROPOSED. |  |  |  |
| 2. RIDGE HEIGHT: 33.0' FEET PERMITTED - 36.38 FEET EXISTING -    |  |  |  |
| 35.0 FEET PROPOSED.                                              |  |  |  |