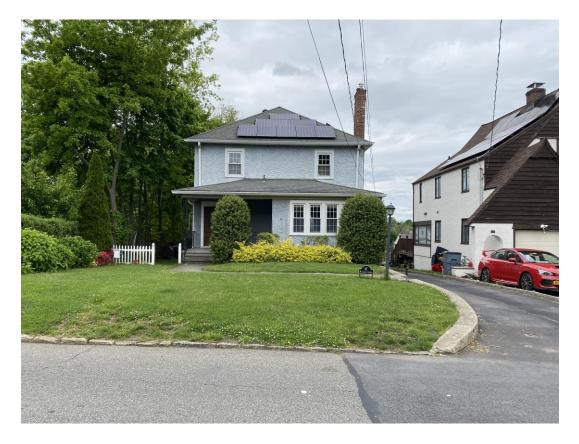

| CONSTRUCT A SECOND STORY ADDITION OVER EXISTING                  |  |  |  |
|------------------------------------------------------------------|--|--|--|
| FIRST FLOOR FOOTPRINT AT SIDE OF EXISTING TWO                    |  |  |  |
| FAMILY RESIDENCE.                                                |  |  |  |
| AREA VARIANCES REQUIRED FOR THE FOLLOWING:                       |  |  |  |
| 1. GROSS FLOOR AREA: 3,356 S.F. PERMITTED - 3,740 S.F. PROPOSED. |  |  |  |
| 2. RIDGE HEIGHT: 33.0' FEET PERMITTED - 36.38 FEET EXISTING -    |  |  |  |
| 35.0 FEET PROPOSED.                                              |  |  |  |