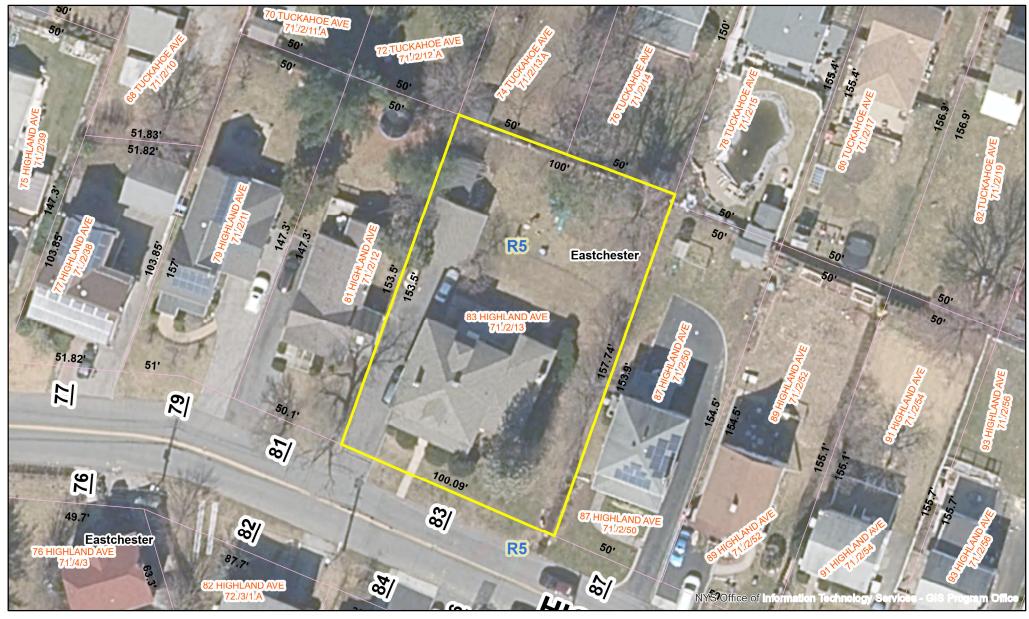

## ZONING BOARD OF APPEALS APPLICATION

| Project Name, If Applicable:                                                                                                                                                                                           | <b>`</b>           |
|------------------------------------------------------------------------------------------------------------------------------------------------------------------------------------------------------------------------|--------------------|
| Project Street Address: 83 HIGHLAND AVENU                                                                                                                                                                              | LE                 |
| Section: Block: Lot(s):3                                                                                                                                                                                               | Zone: <u>R5</u>    |
| Applicant: MR. MIKEL PLLUMAJ                                                                                                                                                                                           |                    |
| Address: 83 HIGHLAND AVENUE, EASTCH                                                                                                                                                                                    | ESTER, NY 10709    |
|                                                                                                                                                                                                                        | -UMAJC AOL.COM     |
| Owner: MR. MIKEL PLLUMAJ<br>Address: 83 HIGHLAND AVENUE, EASTCH-<br>Phone #: 914-522-2522 Email: PL<br>Architect/Engineer: JOHN JANNACITO<br>Address: 434 WHITE PLAINS POAD, EASTCH<br>Phone #: 914-414-9121 Email: JA | LLUMAJ @ AOL. COM  |
| Phone #: <u>914-414-912</u> Email: <u>1</u>                                                                                                                                                                            | NNACITOR GMAIL.COM |
| Attorney: NA                                                                                                                                                                                                           |                    |
| Phone #: Email:                                                                                                                                                                                                        |                    |

| CONSTRUCT A SECOND STORY ADDITION OVER EXISTING                  |  |  |  |
|------------------------------------------------------------------|--|--|--|
| FIRST FLOOR FOOTPRINT AT SIDE OF EXISTING TWO                    |  |  |  |
| FAMILY RESIDENCE.                                                |  |  |  |
| AREA VARIANCES REQUIRED FOR THE FOLLOWING:                       |  |  |  |
| 1. GROSS FLOOR AREA: 3,356 S.F. PERMITTED - 3,740 S.F. PROPOSED. |  |  |  |
| 2. RIDGE HEIGHT: 33.0' FEET PERMITTED - 36.38 FEET EXISTING -    |  |  |  |
| 35.0 FEET PROPOSED.                                              |  |  |  |