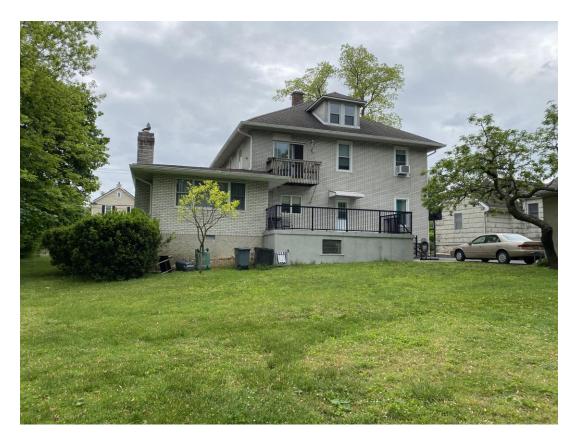

| CONSTRUCT A SECOND STORY ADDITION OVER EXISTING                  |  |  |  |
|------------------------------------------------------------------|--|--|--|
| FIRST FLOOR FOOTPRINT AT SIDE OF EXISTING TWO                    |  |  |  |
| FAMILY RESIDENCE.                                                |  |  |  |
| AREA VARIANCES REQUIRED FOR THE FOLLOWING:                       |  |  |  |
| 1. GROSS FLOOR AREA: 3,356 S.F. PERMITTED - 3,740 S.F. PROPOSED. |  |  |  |
| 2. RIDGE HEIGHT: 33.0' FEET PERMITTED - 36.38 FEET EXISTING -    |  |  |  |
| 35.0 FEET PROPOSED.                                              |  |  |  |