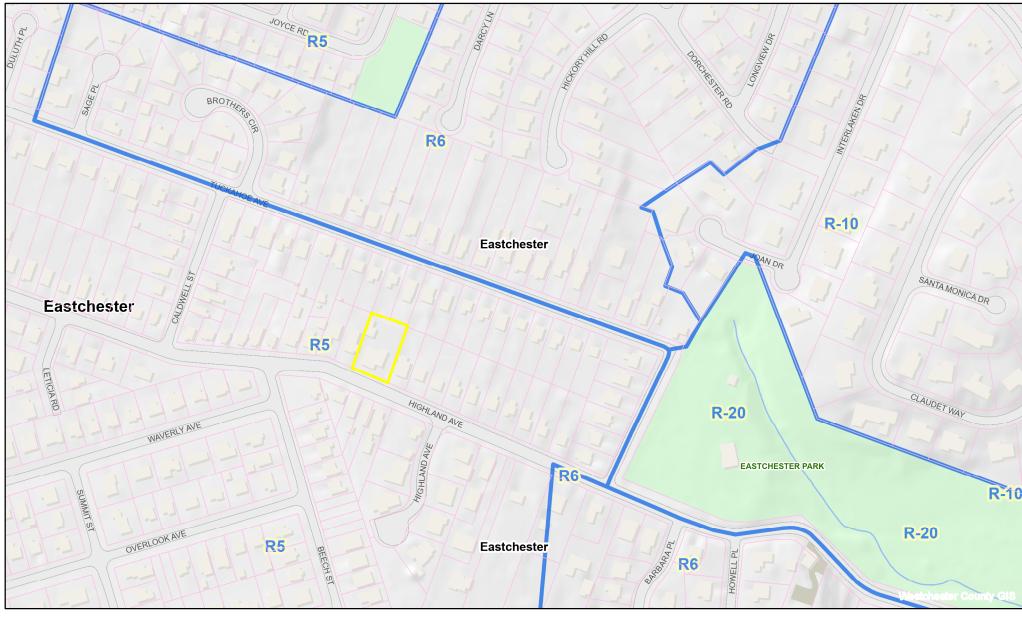

## ZONING BOARD OF APPEALS APPLICATION

| Project Name, If Applicable:                                                                                                                                                                                           | <b>`</b>           |
|------------------------------------------------------------------------------------------------------------------------------------------------------------------------------------------------------------------------|--------------------|
| Project Street Address: 83 HIGHLAND AVENU                                                                                                                                                                              | LE                 |
| Section: Block: Lot(s):3                                                                                                                                                                                               | Zone: <u>R5</u>    |
| Applicant: MR. MIKEL PLLUMAJ                                                                                                                                                                                           |                    |
| Address: 83 HIGHLAND AVENUE, EASTCH                                                                                                                                                                                    | ESTER, NY 10709    |
|                                                                                                                                                                                                                        | -UMAJC AOL.COM     |
| Owner: MR. MIKEL PLLUMAJ<br>Address: 83 HIGHLAND AVENUE, EASTCH-<br>Phone #: 914-522-2522 Email: PL<br>Architect/Engineer: JOHN JANNACITO<br>Address: 434 WHITE PLAINS POAD, EASTCH<br>Phone #: 914-414-9121 Email: JA | LLUMAJ @ AOL. COM  |
| Phone #: <u>914-414-912</u> Email: <u>1</u>                                                                                                                                                                            | NNACITOR GMAIL.COM |
| Attorney: NA                                                                                                                                                                                                           |                    |
| Phone #: Email:                                                                                                                                                                                                        |                    |

| CONSTRUCT A SECOND STORY ADDITION OVER EXISTING                  |  |  |  |
|------------------------------------------------------------------|--|--|--|
| FIRST FLOOR FOOTPRINT AT SIDE OF EXISTING TWO                    |  |  |  |
| FAMILY RESIDENCE.                                                |  |  |  |
| AREA VARIANCES REQUIRED FOR THE FOLLOWING:                       |  |  |  |
| 1. GROSS FLOOR AREA: 3,356 S.F. PERMITTED - 3,740 S.F. PROPOSED. |  |  |  |
| 2. RIDGE HEIGHT: 33.0' FEET PERMITTED - 36.38 FEET EXISTING -    |  |  |  |
| 35.0 FEET PROPOSED.                                              |  |  |  |