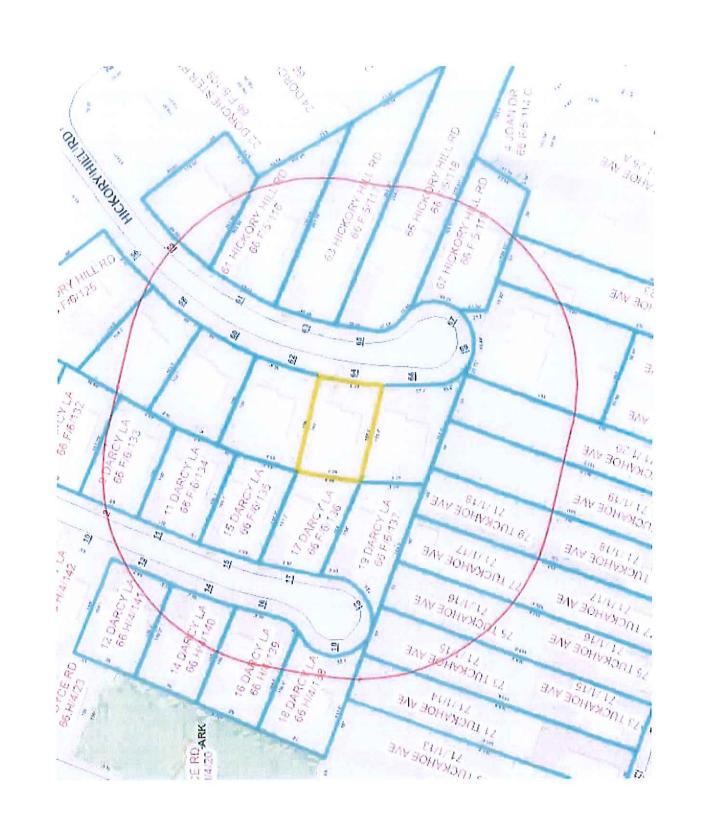

#### **APPLICATION CHECKLIST FOR SITE PLANS**

| Submission Items                                                                                                                                                                                                                                                                                        | 1 |
|---------------------------------------------------------------------------------------------------------------------------------------------------------------------------------------------------------------------------------------------------------------------------------------------------------|---|
| Completed Architectural Review Board Application, Application Checklist and Application Fee                                                                                                                                                                                                             | V |
| Cover letter including a clear description of the proposed project and any new information or revisions                                                                                                                                                                                                 | V |
| Escrow agreement form and deposit (for all new construction and for applications proposing an additional impervious surface area of 1500 square feet or more)                                                                                                                                           | _ |
| Completed Zoning Compliance Table (see attached tables)                                                                                                                                                                                                                                                 | V |
| Notice of Denial Letter, if applicable                                                                                                                                                                                                                                                                  |   |
| Short Environmental Assessment Form Part 1 * (not required for single-family residences)                                                                                                                                                                                                                |   |
| Site Location Map - showing the project site and all properties within 200 feet of the site boundaries.                                                                                                                                                                                                 | V |
| List of properties within 200 feet of the site boundaries – including: section, lot and block, property owner name and street address                                                                                                                                                                   | V |
| (necessary to meet notice requirements).                                                                                                                                                                                                                                                                |   |
| Color photographs of the project site – labeled "Project Site" and where appropriate indicating views (e.g., front elevation, rear elevation, etc.); 2 photographs per page.                                                                                                                            | V |
| Color photographs of properties within the immediate vicinity of the project site to provide context for the application. Photographs                                                                                                                                                                   |   |
| must be keyed to a Map (labeled by street address and indicating the photo view (arrow showing the direction in which the photo is                                                                                                                                                                      | ~ |
| taken); 2 photographs per page.                                                                                                                                                                                                                                                                         |   |
| Plans, signed and sealed by an Architect, Engineer, Landscape Architect or Land Surveyor licensed in the State of New York,                                                                                                                                                                             | V |
| including:  1.Cover sheet, including but not limited to: (1) list of drawings; (2) zoning compliance table; (3) building height calculations/diagram (list elevation of                                                                                                                                 |   |
| the existing and proposed grades at the 4 or more principal building corners, the elevation and height of the principal eave, and the elevation                                                                                                                                                         |   |
| and height of the highest roof ridge line; (4) gross floor area (GFA) calculations/diagram (clearly indicating the GFA of each story of the building; applications for additions must clearly indicate the GFA of all existing areas as well as all proposed areas); (5) site location map, showing the |   |
| project site and all properties within 200 feet of the site boundaries; and (6) zoning map, indicating the zoning district within which the site is                                                                                                                                                     |   |
| located and all zoning district boundaries within 200 feet of the site boundaries (may be shown on the site location map).                                                                                                                                                                              |   |
| 2. Current Property Survey and Existing Conditions Survey, prepared and certified by a Land Surveyor licensed in the State of New York including (but not necessarily limited to): (1) boundary lines including metes and bounds; (2) existing easements; (3) existing contours at 1-foot               |   |
| intervals, extended at least 10 feet into adjoining properties and to the center line of any adjacent street; (4) existing structures and surface                                                                                                                                                       |   |
| features; (5) rock outcrops; (6) trees with a caliper of more than 4 inches, measured 4 feet above grade on site and on adjacent Town-owned                                                                                                                                                             |   |
| property; (7) watercourses and waterbodies; (8) existing utilities on site and in adjacent streets; and (9) setbacks of all existing structures.  Copy of the completed legal notice (sent to the newspaper and property owners within 200 feet of the site boundaries)                                 | / |
| <ul> <li>Copy of the list of all properties within 200 feet of the site printed from the Westchester County GIS, - including: section,</li> </ul>                                                                                                                                                       | V |
| block, and lot                                                                                                                                                                                                                                                                                          |   |
| Signed and notarized Affidavit of Mailing and Publication (prior to being heard by the ARB)                                                                                                                                                                                                             |   |
| Originals or Copies of postmarked PS Form(s) 3877 for Certified Mailing (prior to being heard by the ARB)                                                                                                                                                                                               |   |
| PDF of Complete Submission (color pages where applicable; see last page of application for instructions)                                                                                                                                                                                                | , |
| Affidavit of Publication from the Newspaper; when received                                                                                                                                                                                                                                              | V |
| 3. Proposed site plan drawing(s), based on and citing the certified property survey, showing:                                                                                                                                                                                                           | V |
| required zoning setbacks                                                                                                                                                                                                                                                                                |   |
| proposed structures and paved areas                                                                                                                                                                                                                                                                     |   |
| proposed setbacks and dimensions                                                                                                                                                                                                                                                                        |   |
| <ul> <li>proposed utilities</li> <li>proposed grading plan showing existing and proposed grades at 1-foot contour intervals and including all relevant spot</li> </ul>                                                                                                                                  |   |
| • proposed grading plan showing existing and proposed grades at 1-loot contour intervals and including all relevant spot elevations, including the elevation of existing and proposed grades at the 4 or more principal building corners.                                                               |   |
| • proposed stormwater management plan including soil perc test results and drainage/drywell calculations based on zero                                                                                                                                                                                  |   |
| increase in rate of discharge from the site and designed for 50-year storm events for additions and 1-, 10- and 100- year                                                                                                                                                                               |   |
| storm events for new construction (including undeveloped lots and teardowns) and subdivisions.                                                                                                                                                                                                          |   |
| <ul> <li>proposed erosion control plan</li> <li>proposed landscape plan, prepared by a Landscape Architect licensed in the State of New York (required for all new</li> </ul>                                                                                                                           |   |
| o proposed landscape plan, prepared by a Landscape Architect licensed in the State of New York (required for <u>an</u> new construction and significant additions and alterations)                                                                                                                      |   |
| Proposed floor plans                                                                                                                                                                                                                                                                                    | V |
| 5. Proposed building elevations, including:                                                                                                                                                                                                                                                             | V |
| proposed materials and finishes labeled and provided in a schedule                                                                                                                                                                                                                                      |   |
| horizontal and vertical dimensions                                                                                                                                                                                                                                                                      |   |
| spot elevations at building corners and other relevant locations                                                                                                                                                                                                                                        |   |
| elevation of the principal eave, based on a surveyed bench mark                                                                                                                                                                                                                                         |   |
| elevation of the highest roof ridge line, based on a surveyed bench mark                                                                                                                                                                                                                                |   |
| 6. Schematic front streetscape building elevation illustrating the height of the proposed structure in relation to the height of immediately adjacent structures on either side of the site (required for all new construction)                                                                         |   |
| 7. Schematic cross section(s), if necessary, illustrating the relationship of proposed structures to the street, to existing or                                                                                                                                                                         |   |
| proposed retaining walls, to existing structures and properties to the rear, to existing or proposed landscaping, etc.  8. Construction details and/or catalogue cut sheets of all proposed site structures, including but not necessarily limited to: fences,                                          |   |
| trash enclosures, all retaining walls over 2 feet high, lighting fixtures and signs.                                                                                                                                                                                                                    |   |
| Physical samples of proposed materials, finishes and colors. (must be brought to the meeting).                                                                                                                                                                                                          |   |
|                                                                                                                                                                                                                                                                                                         |   |