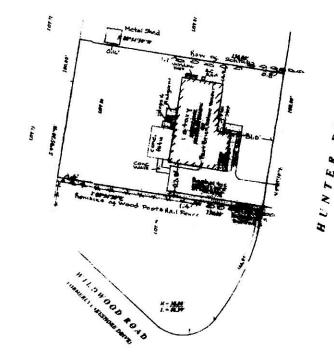

## ARCHITECTURAL REVIEW BOARD APPLICATION

| Project Name, If Applicable:                                                                                                                                                                                                                                                                          |
|-------------------------------------------------------------------------------------------------------------------------------------------------------------------------------------------------------------------------------------------------------------------------------------------------------|
| Project Street Address: 15 HUNTER DRIVE                                                                                                                                                                                                                                                               |
| Section: 64 K Block: 1 Lot(s): 80 Zone: R15                                                                                                                                                                                                                                                           |
| Applicant: SEMI & PAOLA GOGLIORMEULA  Address: 15 HUNTER DRIVE, EASTCHESTER, NY 10709  Phone #: 914-413-0521 Email: SGOGLIO1125@GMAIL.COM                                                                                                                                                             |
| OWNER SEMI & PAOLA GOGLIORMELLA                                                                                                                                                                                                                                                                       |
| Address: 15 HUNTER DRINE, EASTCHESTER, NY 10709                                                                                                                                                                                                                                                       |
| Phone #: 914-413-0521 Email: SGOGLI01125@ GMAIL. COM                                                                                                                                                                                                                                                  |
| Architect/Engineer: JOHN JANNACITO  Address: 434 MHITE PLAINS RUAD, EASTCHESTER, NY 10709  Phone #: 914-414-9121 Email: JANNACITO J@ GMAIL. COM  Attorney: NA                                                                                                                                         |
| Address:                                                                                                                                                                                                                                                                                              |
| Phone #: Email:                                                                                                                                                                                                                                                                                       |
| Application is for:  New Construction (check type below): One Family Residence Two-Family Residence Multi-Family Residence Commercial Building  Other (Describe):  Additions and Alterations: One Family Residence Two Family Residence Multi-Family Residence Commercial Building  Other (Describe): |
|                                                                                                                                                                                                                                                                                                       |
| Description of Proposed Project:  CONSTRUCT A NEW CONERED FRONT PORCH AND PORTICO.  CONSTRUCT A SECOND STORY ADDITION OVER EXISTING                                                                                                                                                                   |
| FIRST FLOOR FOOTPRINT.                                                                                                                                                                                                                                                                                |
| AN AREA VARIANCE WAS GRANTED ON MAY 14, 2024                                                                                                                                                                                                                                                          |
| FOR THE TOTAL IMPERVIOUS SURFACE CONERAGE.                                                                                                                                                                                                                                                            |
| 5,000 S.F. PERMITTED, AND 5,555 S.F. PROPOSED                                                                                                                                                                                                                                                         |
|                                                                                                                                                                                                                                                                                                       |
| Are any approvals and/or variances required from the ZBA?  Ves No  (If yes, list all pacessary approvals from the ZBA and/or variances on an attachment)                                                                                                                                              |