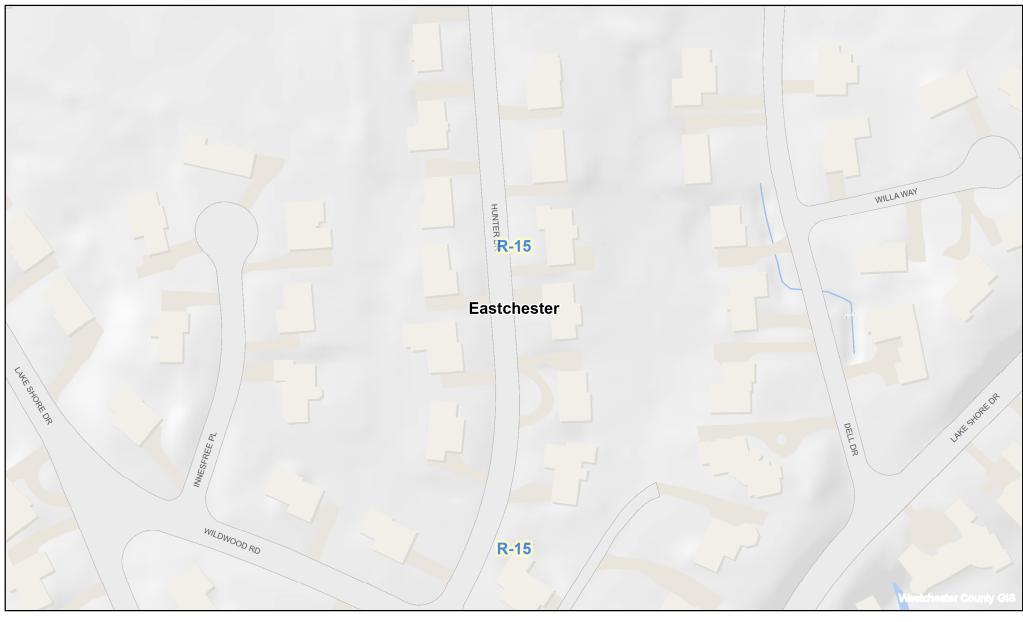

## ARCHITECTURAL REVIEW BOARD APPLICATION

| Project Name, If Applicable:                                                                                                                                                                                                                                                                          |
|-------------------------------------------------------------------------------------------------------------------------------------------------------------------------------------------------------------------------------------------------------------------------------------------------------|
| Project Street Address: 15 HUNTER DRIVE                                                                                                                                                                                                                                                               |
| Section: 64 K Block: 1 Lot(s): 80 Zone: R15                                                                                                                                                                                                                                                           |
| Applicant: SEMI & PAOLA GOGLIORMEULA  Address: 15 HUNTER DRIVE, EASTCHESTER, NY 10709  Phone #: 914-413-0521 Email: SGOGLIO1125@GMAIL.COM                                                                                                                                                             |
| OWNER SEMI & PAOLA GOGLIORMELLA                                                                                                                                                                                                                                                                       |
| Address: 15 HUNTER DRINE, EASTCHESTER, NY 10709                                                                                                                                                                                                                                                       |
| Phone #: 914-413-0521 Email: SGOGLI01125@ GMAIL. COM                                                                                                                                                                                                                                                  |
| Architect/Engineer: JOHN JANNACITO  Address: 434 MHITE PLAINS RUAD, EASTCHESTER, NY 10709  Phone #: 914-414-9121 Email: JANNACITO J@ GMAIL. COM  Attorney: NA                                                                                                                                         |
| Address:                                                                                                                                                                                                                                                                                              |
| Phone #: Email:                                                                                                                                                                                                                                                                                       |
| Application is for:  New Construction (check type below): One Family Residence Two-Family Residence Multi-Family Residence Commercial Building  Other (Describe):  Additions and Alterations: One Family Residence Two Family Residence Multi-Family Residence Commercial Building  Other (Describe): |
|                                                                                                                                                                                                                                                                                                       |
| Description of Proposed Project:  CONSTRUCT A NEW CONERED FRONT PORCH AND PORTICO.  CONSTRUCT A SECOND STORY ADDITION OVER EXISTING                                                                                                                                                                   |
| FIRST FLOOR FOOTPRINT.                                                                                                                                                                                                                                                                                |
| AN AREA VARIANCE WAS GRANTED ON MAY 14, 2024                                                                                                                                                                                                                                                          |
| FOR THE TOTAL IMPERVIOUS SURFACE CONERAGE.                                                                                                                                                                                                                                                            |
| 5,000 S.F. PERMITTED, AND 5,555 S.F. PROPOSED                                                                                                                                                                                                                                                         |
|                                                                                                                                                                                                                                                                                                       |
| Are any approvals and/or variances required from the ZBA?  Ves No  (If yes, list all pacessary approvals from the ZBA and/or variances on an attachment)                                                                                                                                              |