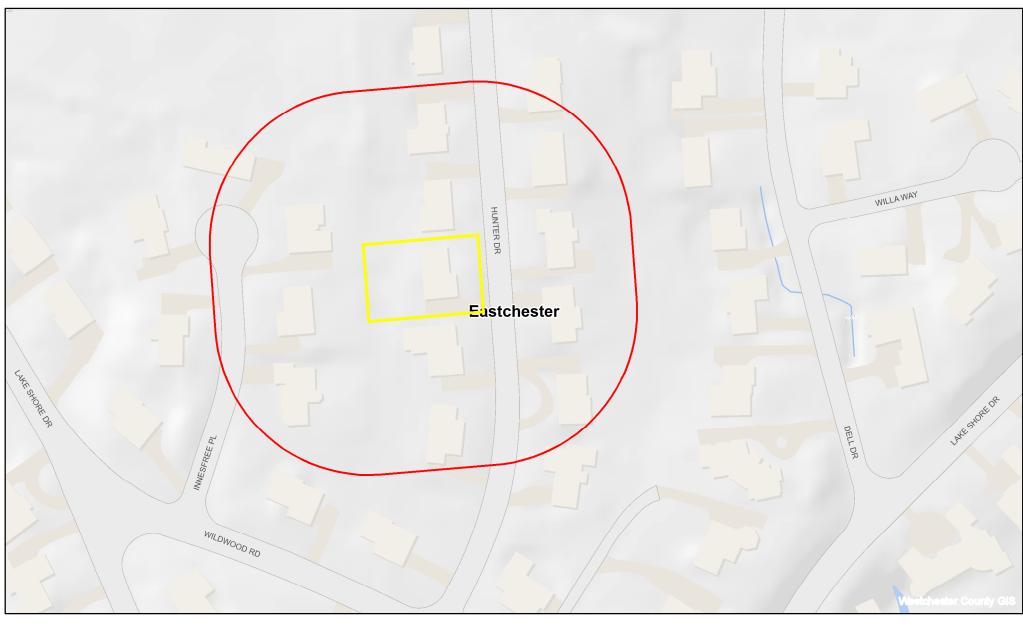

## ARCHITECTURAL REVIEW BOARD APPLICATION

| Project Name, If Applicable:                                                                                                                                                                                                                                                                          |
|-------------------------------------------------------------------------------------------------------------------------------------------------------------------------------------------------------------------------------------------------------------------------------------------------------|
| Project Street Address: 15 HUNTER DRIVE                                                                                                                                                                                                                                                               |
| Section: 64 K Block: 1 Lot(s): 80 Zone: R15                                                                                                                                                                                                                                                           |
| Applicant: SEMI & PAOLA GOGLIORMEULA  Address: 15 HUNTER DRIVE, EASTCHESTER, NY 10709  Phone #: 914-413-0521 Email: SGOGLIO1125@GMAIL.COM                                                                                                                                                             |
| OWNER SEMI & PAOLA GOGLIORMELLA                                                                                                                                                                                                                                                                       |
| Address: 15 HUNTER DRINE, EASTCHESTER, NY 10709                                                                                                                                                                                                                                                       |
| Phone #: 914-413-0521 Email: SGOGLI01125@ GMAIL. COM                                                                                                                                                                                                                                                  |
| Architect/Engineer: JOHN JANNACITO  Address: 434 MHITE PLAINS RUAD, EASTCHESTER, NY 10709  Phone #: 914-414-9121 Email: JANNACITO J@ GMAIL. COM  Attorney: NA                                                                                                                                         |
| Address:                                                                                                                                                                                                                                                                                              |
| Phone #: Email:                                                                                                                                                                                                                                                                                       |
| Application is for:  New Construction (check type below): One Family Residence Two-Family Residence Multi-Family Residence Commercial Building  Other (Describe):  Additions and Alterations: One Family Residence Two Family Residence Multi-Family Residence Commercial Building  Other (Describe): |
|                                                                                                                                                                                                                                                                                                       |
| Description of Proposed Project:  CONSTRUCT A NEW CONERED FRONT PORCH AND PORTICO.  CONSTRUCT A SECOND STORY ADDITION OVER EXISTING                                                                                                                                                                   |
| FIRST FLOOR FOOTPRINT.                                                                                                                                                                                                                                                                                |
| AN AREA VARIANCE WAS GRANTED ON MAY 14, 2024                                                                                                                                                                                                                                                          |
| FOR THE TOTAL IMPERVIOUS SURFACE CONERAGE.                                                                                                                                                                                                                                                            |
| 5,000 S.F. PERMITTED, AND 5,555 S.F. PROPOSED                                                                                                                                                                                                                                                         |
|                                                                                                                                                                                                                                                                                                       |
| Are any approvals and/or variances required from the ZBA?  Ves No  (If yes, list all pacessary approvals from the ZBA and/or variances on an attachment)                                                                                                                                              |