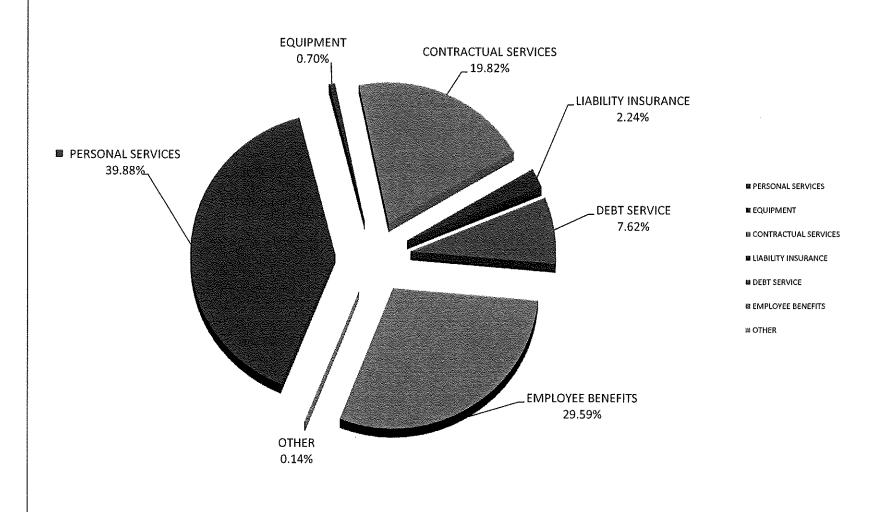

#### TOWN OF EASTCHESTER 2021 BUDGET BUDGET DISTRIBUTION

|                      | <b>TOTAL TOWN</b> | PERCENTAGE    | TOTAL TOWN | CHANGE  |
|----------------------|-------------------|---------------|------------|---------|
|                      | 2021              | OF TOTAL TOWN | 2020       | 2020-21 |
| PERSONAL SERVICES    | 14,501,717        | 39.88%        | 14,930,087 | -2.87%  |
| EQUIPMENT            | 253,000           | 0.70%         | 339,400    | -25.46% |
| CONTRACTUAL SERVICES | 7,208,133         | 19.82%        | 7,486,575  | -3.72%  |
| LIABILITY INSURANCE  | 814,750           | 2.24%         | 764,751    | 6.54%   |
| DEBT SERVICE         | 2,772,070         | 7.62%         | 2,197,076  | 26.17%  |
| EMPLOYEE BENEFITS    | 10,759,255        | 29.59%        | 10,582,291 | 1.67%   |
| OTHER                | 51,500            | 0.14%         | 51,500     | 0.00%   |
| TOTAL                | 36,360,425        | 100.00%       | 36,351,680 | 0.02%   |