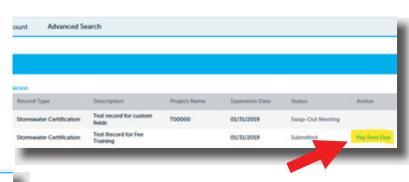

https://aca-prod.accela.com/dupage/default.aspx

1. Follow login instructions. Once you are logged in, click on the "My Records" tab to view the list of records associated with your account. Click on "Pay Fees Due" to begin the payment process.