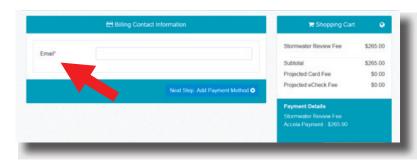

2. Verify the fee amount. Then click on "Continue Application."

3. Select "Pay with Credit Card." Click on "Submit Payment."

4. Enter your email address. Click on "Next Step: Add Payment Method."