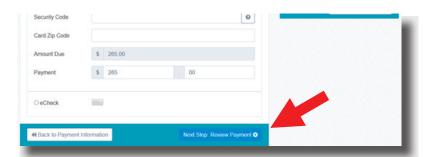

## STORMWATER MANAGEMENT

5. Enter credit card information. Click on "Next Step: Review Payment."

6. Review payment. If everything is correct, check the box "I agree to the Payment Terms of Service and authorize this payment." Click on "Make Payment."