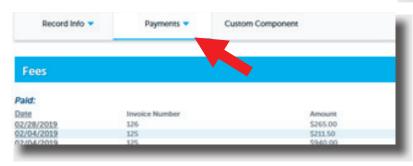

7. After you submit your payment, you will be returned to the home page.

8. You may review the payment information for this record by returning to "My Records." Select the record number and click on "Payments."