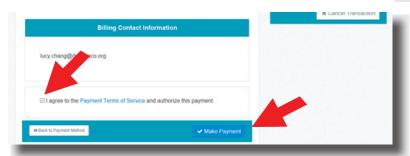

## STORMWATER MANAGEMENT

5. Enter credit card information. Click on "Next Step: Review Payment."

6. Review payment. If everything is correct, check the box "I agree to the Payment Terms of Service and authorize this payment." Click on "Make Payment."