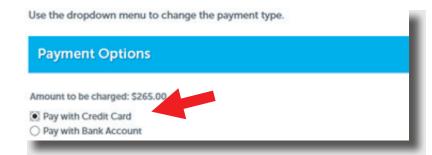

2. Verify the fee amount. Then click on "Continue Application."

3. Select "Pay with Credit Card." Click on "Submit Payment."

4. Enter your email address. Click on "Next Step: Add Payment Method."