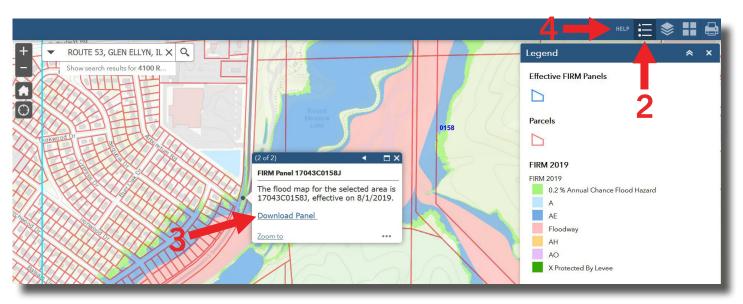

- **1.** In the search window, type in your address or PIN, then click the **search** icon. **Q**
- **2.** Once found, open the map **legend** to determine whether or not your parcel is located in the floodplain.

- **3.** Click the area on the map to open an informational window. Download your panel by clicking the "**Download Panel**" link.
- **4.** For more tips and information on how to use this application, click on the "**HELP**" button.