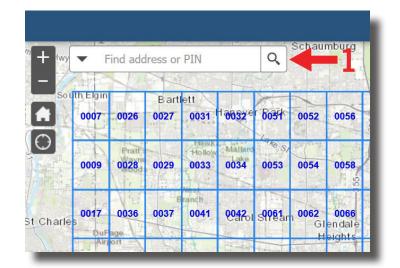

## VIEW & DOWNLOAD YOUR DUPAGE COUNTY FIRM

To view the DuPage County Flood Insurance Rate Maps (FIRM), visit the GIS Interactive Web Mapping Application:

https://dupagecounty.gov/government/departments/stormwater\_management/floodplain\_mapping/fema\_firm\_maps.php

- **1.** In the search window, type in your address or PIN, then click the **search** icon. **Q**
- **2.** Once found, open the map **legend** to determine whether or not your parcel is located in the floodplain.