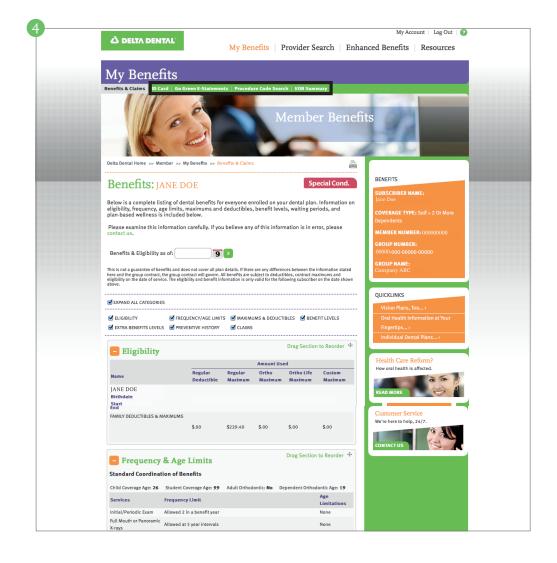

With the Member Connection, you can find everything you need to know about your and your covered dependents' benefits, including:

- Claim status
- Eligibility information
- Maximum and deductibles used to date
- Benefit levels
- Frequency and age limits
- Waiting periods
- Preventive history
- Explanation of Benefits (EOBs)

4. Once registered, you can easily access your and your covered dependents' benefits and claims information, print a temporary ID card, sign up to receive electronic EOBs (Go Green E-Statements), conduct a procedure code search and access EOB history.