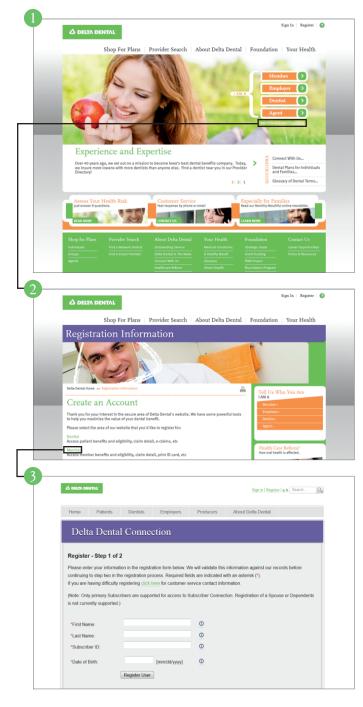

To register for the Member Connection, you need to:

- Go to www.deltadentalil.com and select "New to Delta Dental? Enroll Now"
- 2. Select "Member" from the Registration page.
- 3. Complete the online registration. Enter the primary enrollee's first and last name (the name must appear exactly as your employer entered during enrollment; e.g., "Bob" may be "Robert"), the assigned subscriber ID or Social Security number (enter nine digit number with no dashes), and date of birth (enter two-digit month, two-digit day and four-digit year with dividers, e.g., 03/15/1984).

4. Once registered, you can easily access your and your covered dependents' benefits and claims information, print a temporary ID card, sign up to receive electronic EOBs (Go Green E-Statements), conduct a procedure code search and access EOB history.