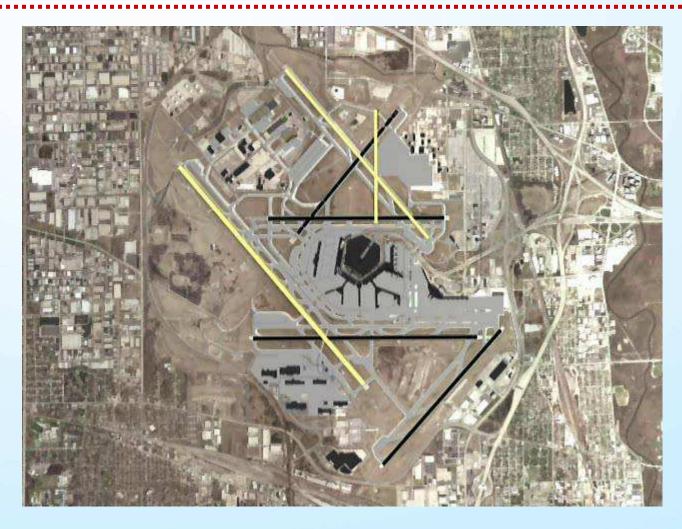

Current Progress (Phase 2A)
  - Upcoming Work (Phase 2B)
- Sustainable Airport Manual
- New and Future Developments at O'Hare



#### CHICAGO DEPARTMENT OF AVIATION



- O'Hare and Midway International Airports
- 1,500 CDA employees/45,000 badged airport employees
- Generate **540,000 jobs** and **\$45 billion** today

### O'HARE OVERVIEW

- Nonstop service to nearly 200 cities worldwide
- 50 passenger carriers operating out of 189 gates
- An estimated 68 million passengers served in 2011



## O'HARE CARGO OPERATIONS





- O'Hare ranks 6<sup>th</sup> in U.S and 18<sup>th</sup> in world and in terms of air cargo tonnage
- 1.4 million tons of freight, mail and goods thru Nov.
  2011
- Each freighter landing leads to an additional \$3 million in business

### O'HARE MODERNIZATION PROGRAM





### PURPOSE OF OMP

- Reduce Delays
- Increase Capacity and Efficiency
- OMP will create 195,000 new jobs and add an additional \$18 billion in annual economic activity on top of the 450,000 jobs and \$38 billion in annual economic activity O'Hare already contributes to the Chicago region's economy





### RUNWAY 9L-27R



### NORTH AIRFIELD AIR TRAFFIC CONTROL TOWER



### SOUTH AIRFIELD PROGRESS PHOTOS RUNWAY 10C – EAST



### SOUTH AIRFIELD PROGRESS PHOTOS RUNWAY 10C – WEST



# 2011 OMP HIGHLIGHTS

- Final legal challenges to City acquisition of St. Johannes Cemetery were dismissed 1st Quarter 2011
- City and Airlines reached agreement in March 2011 for partial funding for construction of Completion Phase 2 Projects
- FAA Agreed to increase previous Completion Phase LOI by \$155 m