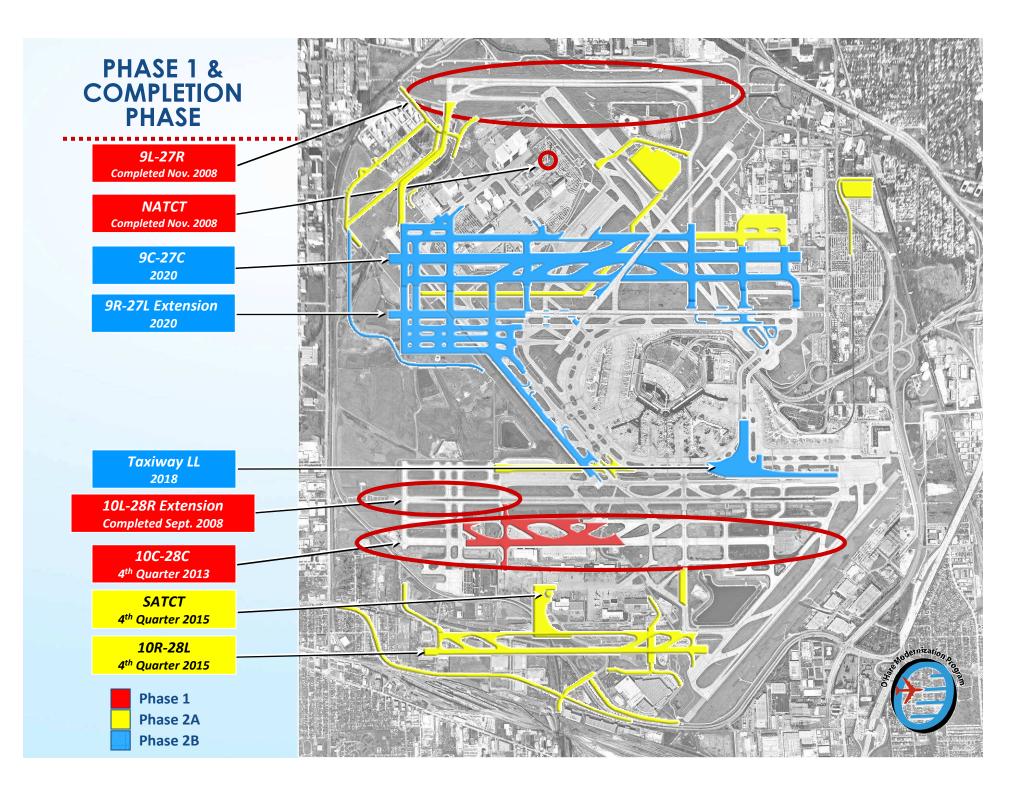

### RUNWAY 9L-27R

### NORTH AIRFIELD AIR TRAFFIC CONTROL TOWER

### SOUTH AIRFIELD PROGRESS PHOTOS RUNWAY 10C – EAST

### SOUTH AIRFIELD PROGRESS PHOTOS RUNWAY 10C – WEST

# 2011 OMP HIGHLIGHTS

- Final legal challenges to City acquisition of St. Johannes Cemetery were dismissed 1st Quarter 2011
- City and Airlines reached agreement in March 2011 for partial funding for construction of Completion Phase 2 Projects
- FAA Agreed to increase previous Completion Phase LOI by \$155 million 1st Quarter 2011
- City completed \$1 Billion bond deal for Phase 2A Construction - May 2011

#### **COMPLETION PHASE 2A SOUTH PROJECTS**

#### **COMPLETION PHASE 2A NORTH PROJECTS**

### COMPLETION PHASE 2B PROJECTS IN PLANNING/DESIGN AND WESTERN TERMINAL

# OMP FUTURE MILESTONES

- Continue Construction Work on Completion Phase Projects
- Relocate United Cargo in 1st Quarter 2012
- Complete Relocation of St. Johannes Cemetery in 2<sup>nd</sup> Quarter 2012 (More than 1,000 Burials)
- Relocate Union Pacific Railroad in 2<sup>nd</sup> Quarter 2012
- Commission R/W 10C-28C in 4<sup>th</sup> Quarter 2013
- Commission South Airfield Traffic Control Tower in 4<sup>th</sup> Quarter 2015
- Commission R/W 10R-28L in 4<sup>th</sup> Quarter 2015
- Begin Completion Phase 2B Negotiations with Airlines by 1<sup>st</sup> Quarter 2013 for Construction Funding