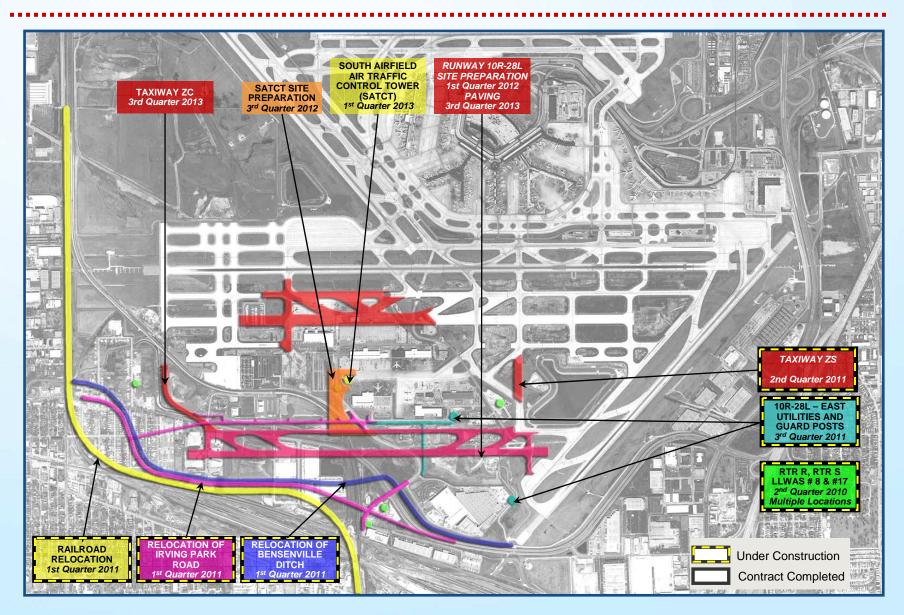

nual economic activity on top of the 450,000 jobs and \$38 billion in annual economic activity O'Hare already contributes to the Chicago region's economy





### RUNWAY 9L-27R



### NORTH AIRFIELD AIR TRAFFIC CONTROL TOWER



### SOUTH AIRFIELD PROGRESS PHOTOS RUNWAY 10C – EAST



### SOUTH AIRFIELD PROGRESS PHOTOS RUNWAY 10C – WEST



# 2011 OMP HIGHLIGHTS

- Final legal challenges to City acquisition of St. Johannes Cemetery were dismissed 1st Quarter 2011
- City and Airlines reached agreement in March 2011 for partial funding for construction of Completion Phase 2 Projects
- FAA Agreed to increase previous Completion Phase LOI by \$155 million 1st Quarter 2011
- City completed \$1 Billion bond deal for Phase 2A Construction - May 2011





#### **COMPLETION PHASE 2A SOUTH PROJECTS**



#### **COMPLETION PHASE 2A NORTH PROJECTS**



### COMPLETION PHASE 2B PROJECTS IN PLANNING/DESIGN AND WESTERN TERMINAL



# OMP FUTURE MILESTONES

- Continue Construction Work on Completion Phase Projects
- Relocate United Cargo in 1st Quarter 2012
- Complete Relocation of St. Johannes Cemetery in 2<sup>nd</sup> Quarter 2012 (More than 1,000 Burials)
- Relocate Union Pacific Railroad in 2<sup>nd</sup> Quarter 2012
- Commission R/W 10C-28C in 4<sup>th</sup> Quarter 2013
- Commission South Airfield Traffic Control Tower in 4<sup>th</sup> Quarter 2015
- Commission R/W 10R-28L in 4<sup>th</sup> Quarter 2015
- Begin Completion Phase 2B Negotiations with Airlines by 1<sup>st</sup> Quarter 2013 for Construction Funding



## ELGIN O'HARE BYPASS

- Participated in numerous briefings with IDOT a