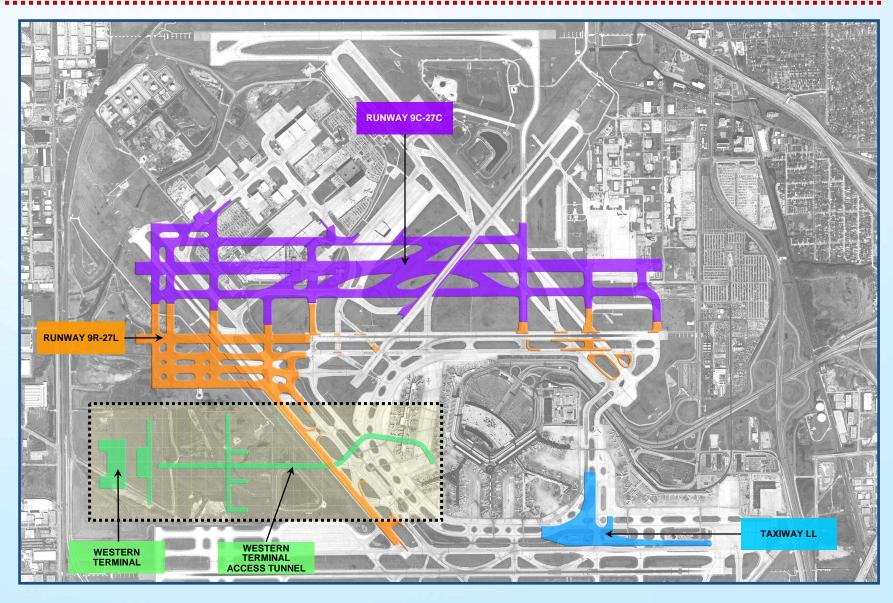

o the Chicago region's economy





### RUNWAY 9L-27R



### NORTH AIRFIELD AIR TRAFFIC CONTROL TOWER



### SOUTH AIRFIELD PROGRESS PHOTOS RUNWAY 10C – EAST



### SOUTH AIRFIELD PROGRESS PHOTOS RUNWAY 10C – WEST



# 2011 OMP HIGHLIGHTS

- Final legal challenges to City acquisition of St. Johannes Cemetery were dismissed 1st Quarter 2011
- City and Airlines reached agreement in March 2011 for partial funding for construction of Completion Phase 2 Projects
- FAA Agreed to increase previous Completion Phase LOI by \$155 million 1st Quarter 2011
- City completed \$1 Billion bond deal for Phase 2A Construction - May 2011





#### **COMPLETION PHASE 2A SOUTH PROJECTS**



#### **COMPLETION PHASE 2A NORTH PROJECTS**



### COMPLETION PHASE 2B PROJECTS IN PLANNING/DESIGN AND WESTERN TERMINAL



# OMP FUTURE MILESTONES

- Continue Construction Work on Completion Phase Projects
- Relocate United Cargo in 1st Quarter 2012
- Complete Relocation of St. Johannes Cemetery in 2<sup>nd</sup> Quarter 2012 (More than 1,000 Burials)
- Relocate Union Pacific Railroad in 2<sup>nd</sup> Quarter 2012
- Commission R/W 10C-28C in 4<sup>th</sup> Quarter 2013
- Commission South Airfield Traffic Control Tower in 4<sup>th</sup> Quarter 2015
- Commission R/W 10R-28L in 4<sup>th</sup> Quarter 2015
- Begin Completion Phase 2B Negotiations with Airlines by 1<sup>st</sup> Quarter 2013 for Construction Funding



## ELGIN O'HARE BYPASS

- Participated in numerous briefings with IDOT and Tollway officials.
- Protected corridor along western perimeter of O'Hare.
- Initiated preliminary property acquisition