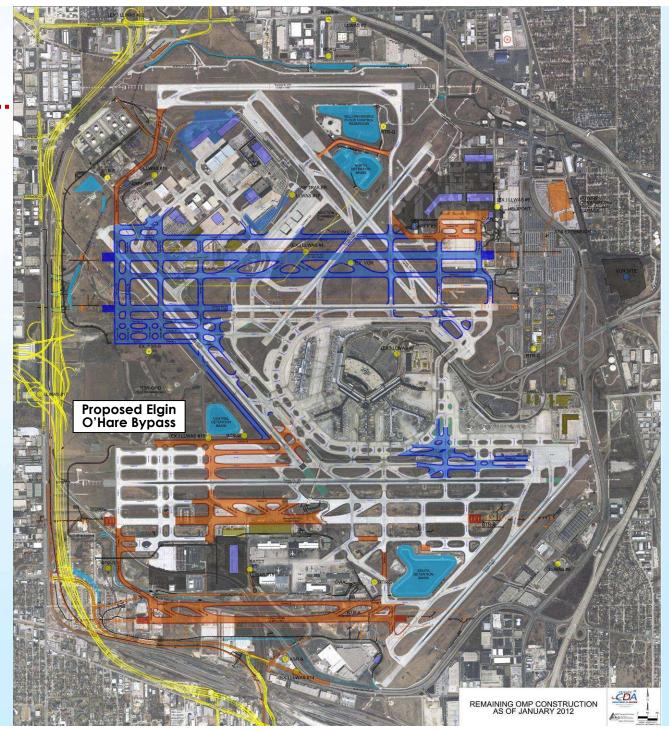

## ELGIN O'HARE BYPASS

- Participated in numerous briefings with IDOT and Tollway officials.
- Protected corridor along western perimeter of O'Hare.
- Initiated preliminary property acquisition discussions.
- Agreed to lengthen new railroad bridge over Franklin Street per request from IDOT. MOA is in place.
- Made numerous, minor adjustments in Irving Park Road design per requests from IDOT.
- Reviewing potential impacts of bypass on protected air surfaces.
- Prepared to continue design coordination between OMP projects and the bypass. Includes western access to O'Hare.

#### Proposed Elgin O'Hare Bypass