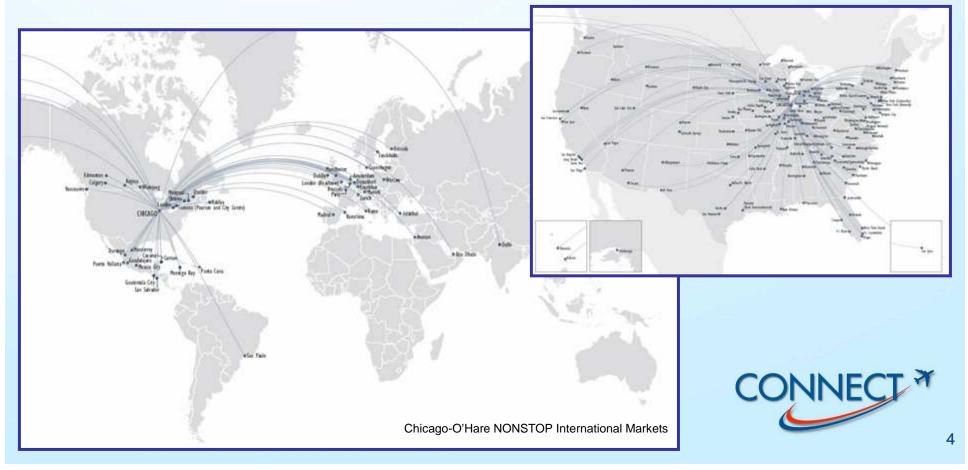

### O'HARE OVERVIEW

- Nonstop service to nearly 200 cities worldwide
- 50 passenger carriers operating out of 189 gates
- An estimated 68 million passengers served in 2011