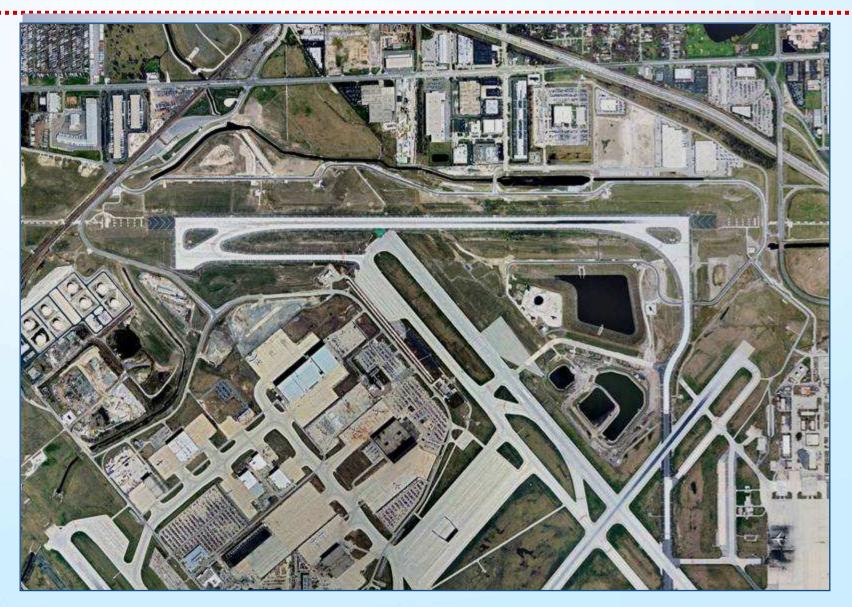

### SOUTH AIRFIELD PROGRESS PHOTOS RUNWAY 10C – EAST

### SOUTH AIRFIELD PROGRESS PHOTOS RUNWAY 10C – WEST