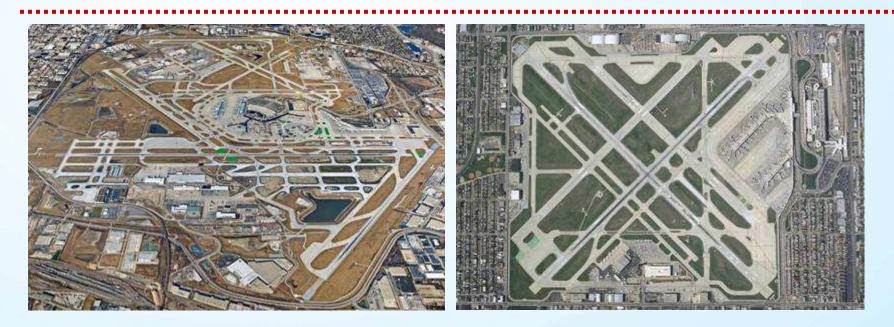

### O'HARE OVERVIEW

- Nonstop service to nearly 200 cities worldwide
- 50 passenger carriers operating out of 189 gates
- An estimated 68 million passengers served in 2011