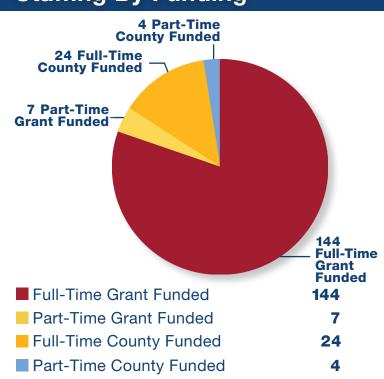

mily Rehab**

Households Served By Single Family Rehabilitation 5

### **Home Energy Saving**

Number Of Homes Weatherized 96

### **Home Safety**

Residents Benefitting From Infrastructure Improvements 4,718

### **Information And Referral**

Information And Referral Calls 45,625

### Ride DuPage

Number Of Rides Provided 24,728

### **DuPage C.R.I.S**

Number Of Community Resources In DuPageCRIS.org 1,084

Number Of DuPageCRIS.org Unique Visitors 34,498

# 2020 COMMUNITY SERVICES ANNUAL REPORT

**Community Services General Client Satisfaction Survey** 



## Budget By Source

# Local/County: \$4,391,589 \$10,268,268 \$10,268,268 Federal: \$20,580,002 Federal Funding: \$20,580,002 State Funding: \$10,268,268 Local/County Funding: \$4,391,589

# **Community Services Staffing By Funding**