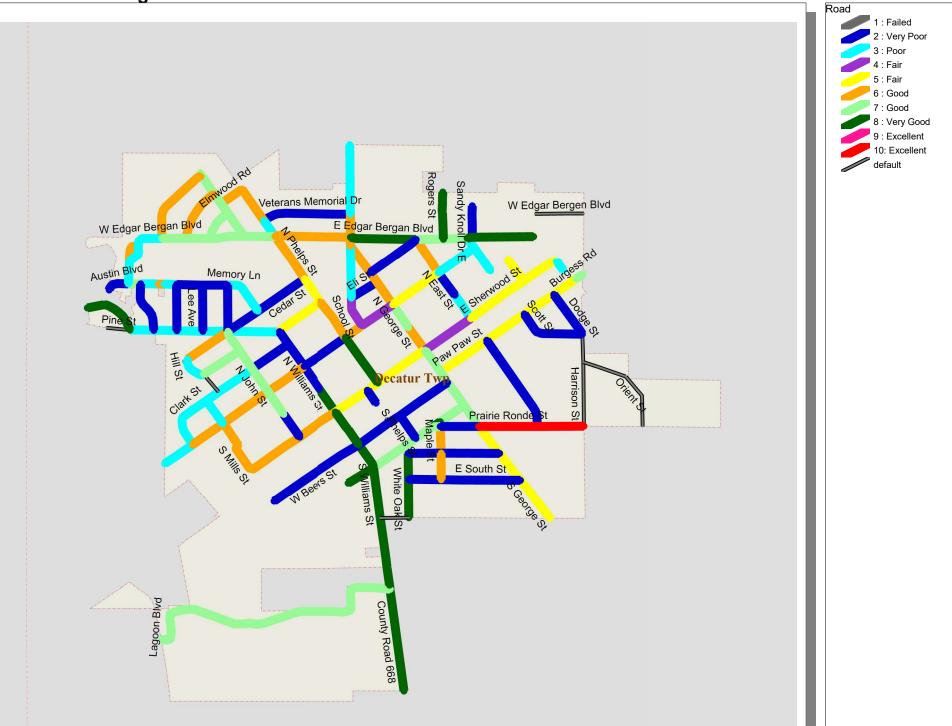

#### 9. NEW BUSINESS

- 9A.1 Request to approve quote from Michigan CAT for replacement equipment.
- 9A.2 Request to approve report from Van Buren County Road Commission Paser Rating 2022.
- 9A.3 Request to approve bid for fall 2022 tree removal.
- 9A.4 Request to approve Halloween 2022 Events
- 9A.5 Request to approve recommendation from Planning Commission, Zoning Ordinance, Care Homes
- 9A.6 Request to approve recommendation from Planning Commission, Zoning Ordinance, Signage
- 9A.7 Request to approve Village Manager Contract Extension