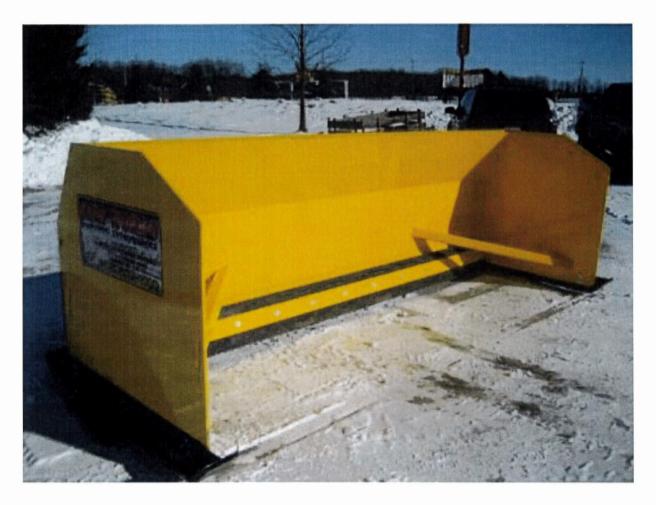

#### MEMORANDUM

| TO:<br>FROM:<br>REVIEWED BY: | Village Council<br>Christopher Tapper, Village Manager<br>N/A |
|------------------------------|---------------------------------------------------------------|
| DATE:                        | October 3, 2022                                               |
| SUBJECT:                     | Request to approve quote from Michigan CAT                    |

#### Action Requested:

It is requested that the Village Council approve quote from Michigan CAT for the replacement of SP450010LF Snow pusher model 4500 at a cost not to exceed \$9,460.00

#### Background:

The Department of Public Works is in need of replacement equipment for a new snow pusher. This piece of equipment is a replacement to one that was in inventory. Due to an event of vandalism and thief at the Wastewater Treatment lagoons, the DPW will need to replace this piece of equipment. Staff has submitted this claim to the Village insurance carrier for possible reimbursement. At this time that request is still pending.

This request for purchase will also require a budget adjustment for the Motor Pool Budget.

<u>Attachments:</u> Michigan CAT Village of Decatur - Police Report 22-0857 EQUIPMENT SALES AND SECURITY AGREEMENT