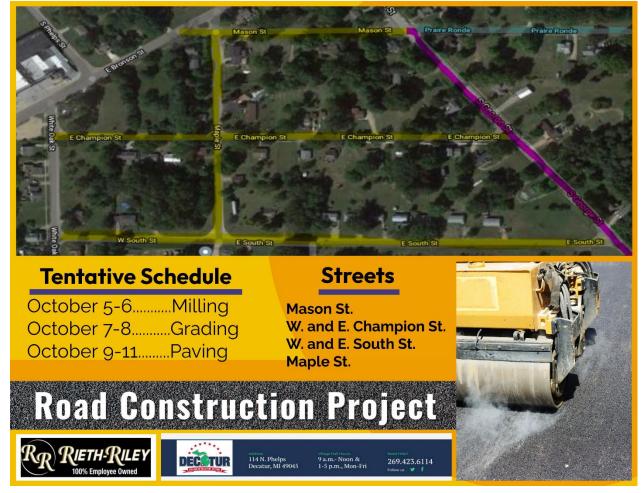

1.50</u>.

### **UPDATE REGARDING PRAIRIE RONDE STREET PROJECT**

Project received final inspection. Upon the review of the inspection, several residents have expressed concern regarding the drainage area between the road and sidewalks. Residents have expressed they believe this drainage area to be a hardship to mow and maintenance the road right of way. Staff believes residents will bring this topic to the Village Council for clarification.

### **UPDATE REGARDING FALL 2022 ROAD CONSTRUCTION PROJECTS**

Staff has received scheduling for the fall road construction. Reith-Riley will be tentatively starting October 5-6, milling of Mason St, W. and E. Champion Street, W. and E. South Street and Maple Street. Tentatively starting October 7-8 grading of roads. Tentatively October 9-11 paving.



### **UPDATE REGARDING ZBA meeting for November 7, 2022**

Staff has received an application of appeal regarding the denied determination of special use. Staff has determined based upon the historical use of the property; the public hearing may need additional time to hold the public hearing. Staff is recommending scheduling this public hearing for November 7, 2022, with a start time of the meeting to begin at 5:00 P.M.

### **UPDATE REGARDING PC – DDA – PARKS & RECREATION COMMITTEES**

Planning Commission meeting minutes and agenda updates – <u>here</u> Downtown Development Authority meeting minutes and agenda updates – <u>here</u> Parks & Recreation meeting minutes and agenda updates - <u>here</u>