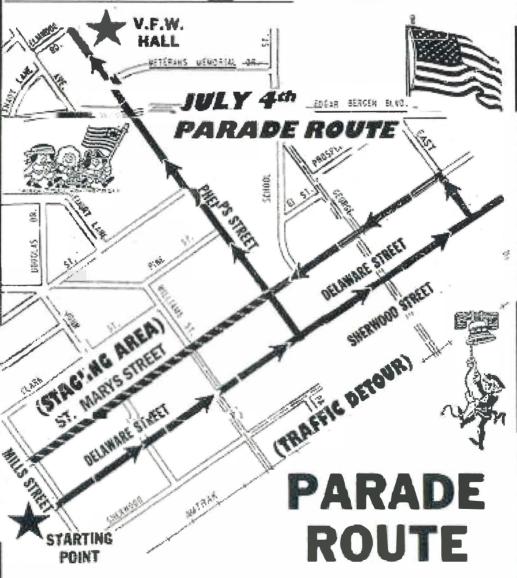

### 9. NEW BUSINESS

- 9A.1 Request to adopt Resolution 2023-005 the recommendation of Village President to appoint a Development Area Citizens Council.
- 9A.2 Request to adopt 2023 Tax Rates L-4029 and authorize the President and Clerk to execute.
- 9A.3 Request to adopt Resolution 2023-006 Property Taxes.
- 9A.4 Request to adopt Resolution 2023-007 Public Act 51, annual Certification PA 152.
- 9A.5 Request to adopt Resolution 2023-008 road closure for annual 4th of July celebration.
- 9A.6 Request to adopt Resolution 2023-009 road closure for annual Midwest Festival, July 29, 2023.
- 9A.7 Request to adopt Resolution 2023-010 road closure for Decatur Day, August 5<sup>th</sup>, 2023.
- 9A.8 Request to approve the 2021 International Property Maintenance Code and any version subsequent to this version adopted by the State.
- 9A.9 Request to approve Grievance 504 of the Rehabilitation Act of 1973.