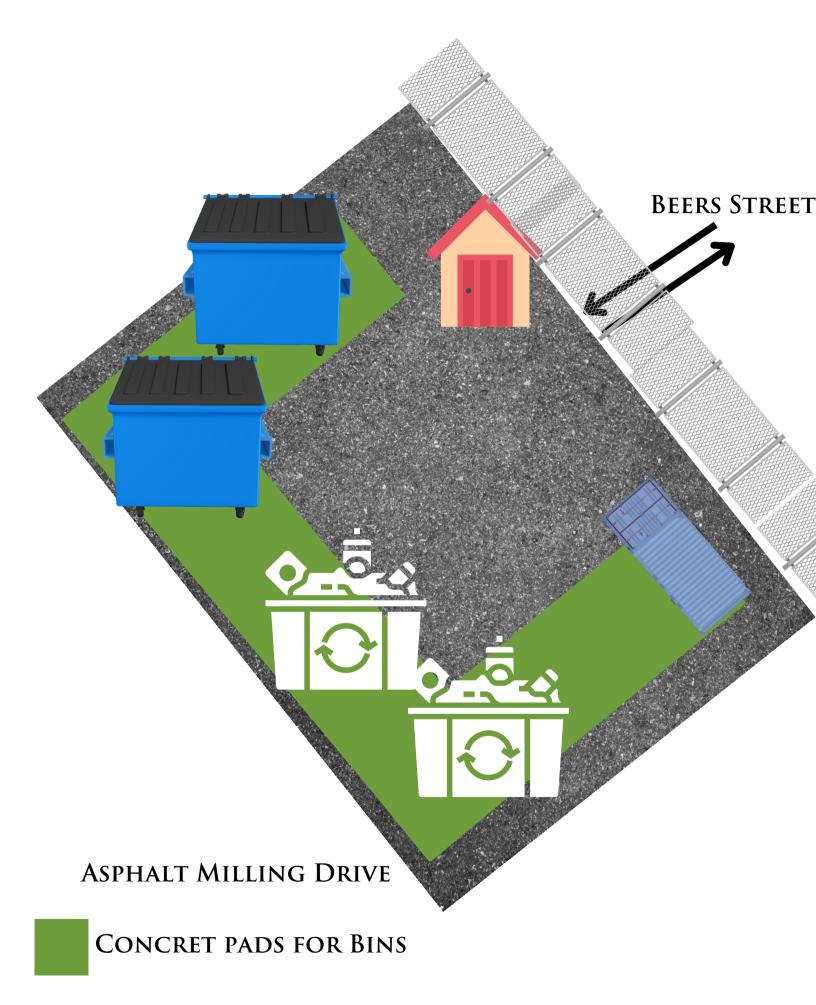

Street Site improvements
- Community Events Calendar 2023
- Van Buren County BOC March 2023
- Van Buren Conservation District March 2023
- Brochure Vactor Truck

# COMMUNITY

# DUMP DAY

This free event is ONLY available to residents of: Village of Decatur Decatur Township Hamilton Township





300 W. Beers St. Decatur, MI 49045

Saturday April 29 2023

8am-3pm



#### **You May Bring**

- Bulk Items/White Goods
- Electronics

#### **You May NOT Bring**

- Building Materials
- Hazardous Materials

#### **Pre-Registration is REQUIRED for**

- Passenger Tires
- Semi Tires

#### **Questions?**

Village of Decatur 269.423.6114 www.decaturmi.org

Van Buren County Conservation District 269.633.9314 www.vanburencd.org

Please bring a photo ID with you to the collection site to verify residency



# UPCOMING

2023

# Events



Sponsored by Village of Decatur DDA

8 APR

## EGG HUNT

CO-SPONSORS: NHS,
WEBSTER MEMORIAL LIBRARY
EGG HUNT AGES 0-10,
CRAFT, STORY TIME
10AM -11AM
RAIDER ROMP

26 MAY

## NIGHT MARKET

FARMER'S MARKET, VENDORS, FOOD TRUCKS 5PM -8PM DDA PARK

3 JULY

# FIREWORKS & FOOD TRUCKS EXTRAVAGANZA

6+ FOOD TRUCKS FROM
7PM-11PM
FIREWORKS AT DUSK
RAIDER ATHLETIC COMPLEX

28 JULY

## NIGHT MARKET

FARMER'S MARKET, VENDORS, FOOD TRUCKS 5PM -8PM DDA PARK

5 AUG

## DECATUR DAY

FAMILY STYLE
ENTERTAINMENT, CAR SHOW,
GAMES, LIVE MUSIC,
VENDORS, FOOD TRUCKS
9AM-6PM ON PHELPS ST.

Follow the Village of Decatur on Facebook for Updates!



## LABOR DAY MARKET

VENDORS, FOOD TRUCKS 9AM-4PM PARKING LOT NEXT TO SHORTSTOP

# **BOO BASH**

CO-SPONSORS: WEBSTER MEMORIAL LIBRARY, LOC