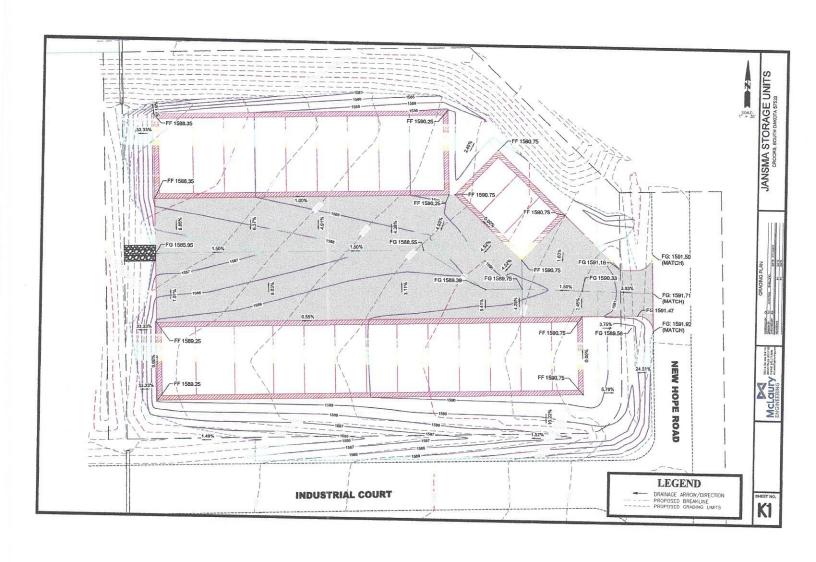

- 1) Call to order / Roll call
- 2) Pledge of allegiance & Invocation
- 3) Agenda
- 4) Meeting minutes
- 5) Financials
- 6) Claims
- 7) Consent calendar items:
  - a) Approve disbursement of funds to Crooks Veterans Park Committee
- 8) Open comments [The opportunity for anyone not listed on the agenda to speak to the council, speaking times will be limited to three (3) minutes. No action will be taken on questions or items not on the agenda.]
- 9) Public hearing(s):
  - a) Crooks Comprehensive Plan
  - b) Conditional Use Hearing Storage units / Address: 209 Industrial Court / Applicant: Premiere Storage
  - c) Conditional Use Hearing Home-based business / Address: 205 W 6<sup>th</sup> Street / Applicant: Daniel Foster

# 9) Public hearing(s).

a) Conditional use application for placement of an oversized accessory building at 112 E 9<sup>th</sup> Street. Oseby opened hearing at 6:28pm. Oseby invited applicant, Bartley Mack, to speak on application. Mack addressed governing body, stating the accessory building he intends to place is 16' by 16', instead of the original 16' by 20'. Floor was then opened for comments from public. No comments were received. Hearing was closed at 6:30pm. Discussion ensued whether application had been reviewed by Planning and Zoning. Motion by Harstad to approve conditional use, seconded by Schuette. No further discussion. All aye, motion carried.