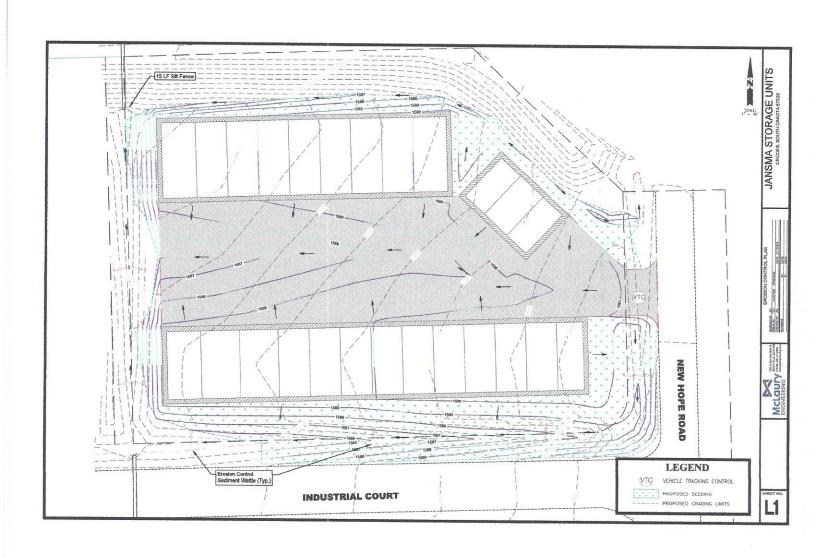

- 1) Call to order / Roll call
- 2) Pledge of allegiance & Invocation
- 3) Agenda
- 4) Meeting minutes
- 5) Financials
- 6) Claims
- 7) Consent calendar items:
  - a) Approve disbursement of funds to Crooks Veterans Park Committee
- 8) Open comments [The opportunity for anyone not listed on the agenda to speak to the council, speaking times will be limited to three (3) minutes. No action will be taken on questions or items not on the agenda.]
- 9) Public hearing(s):
  - a) Crooks Comprehensive Plan
  - b) Conditional Use Hearing Storage units / Address: 209 Industrial Court / Applicant: Premiere Storage
  - c) Conditional Use Hearing Home-based business / Address: 205 W 6<sup>th</sup> Street / Applicant: Daniel Foster

# 9) Public hearing(s).

a) Conditional use application for placement of an oversized accessory building at 112 E 9<sup>th</sup> Street. Oseby opened hearing at 6:28pm. Oseby invited applicant, Bartley Mack, to speak on application. Mack addressed governing body, stating the accessory building he intends to place is 16' by 16', instead of the original 16' by 20'. Floor was then opened for comments from public. No comments were received. Hearing was closed at 6:30pm. Discussion ensued whether application had been reviewed by Planning and Zoning. Motion by Harstad to approve conditional use, seconded by Schuette. No further discussion. All aye, motion carried.