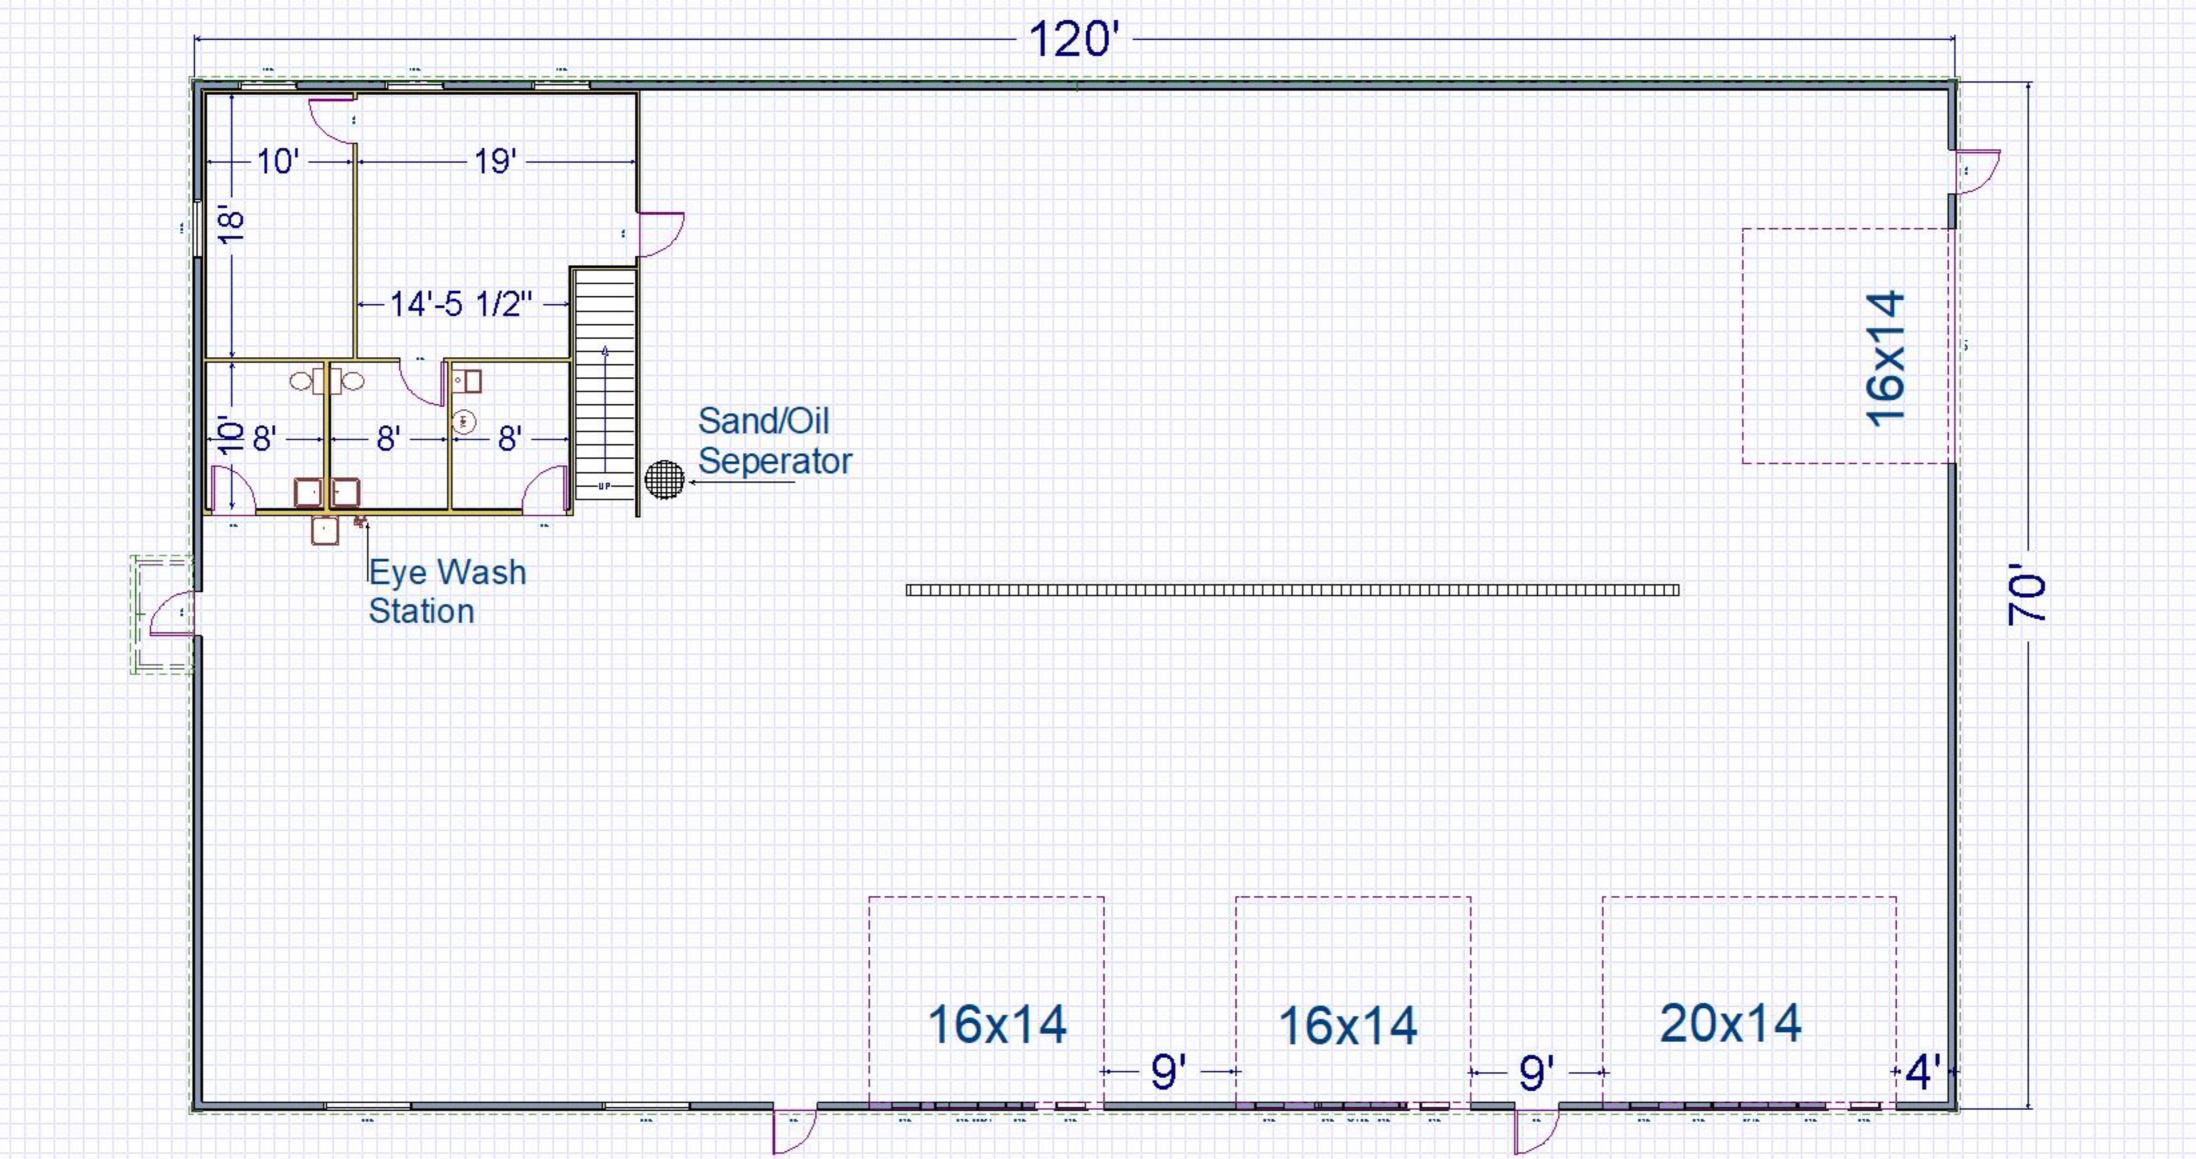

- 1) Call to order / Roll call
- 2) Pledge of allegiance & Invocation
- 3) Agenda
- 4) Meeting minutes
- 5) Financials
- 6) Claims
- 7) Consent calendar items:
  - a) Approve disbursement of funds to Crooks Veterans Park Committee
- 8) Open comments [The opportunity for anyone not listed on the agenda to speak to the council, speaking times will be limited to three (3) minutes. No action will be taken on questions or items not on the agenda.]
- 9) Public hearing(s):
  - a) Crooks Comprehensive Plan
  - b) Conditional Use Hearing Storage units / Address: 209 Industrial Court / Applicant: Premiere Storage
  - c) Conditional Use Hearing Home-based business / Address: 205 W 6<sup>th</sup> Street / Applicant: Daniel Foster