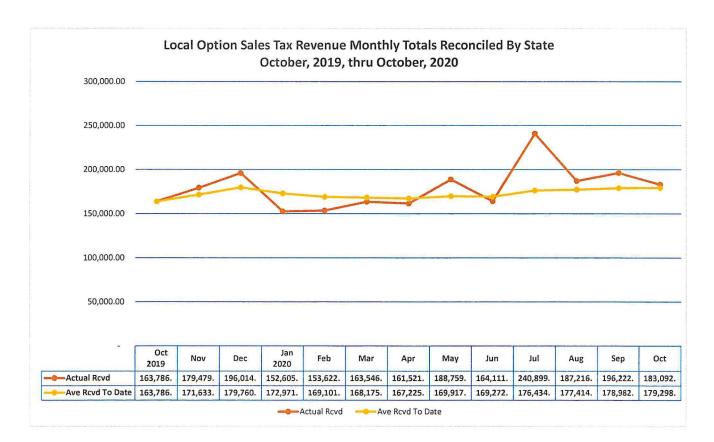

| 172,971.46      |
| Feb       | 153,622.88       |   | 169,101.75      |
| Mar       | 163,546.71       |   | 168,175.91      |
| Apr       | 161,521.49       |   | 167,225.28      |
| May       | 188,759.98       |   | 169,917.11      |
| Jun       | 164,111.85       |   | 169,272.08      |
| Jul       | 240,899.62       |   | 176,434.84      |
| Aug       | 187,216.07       |   | 177,414.95      |
| Sep       | 196,222.50       |   | 178,982.25      |
| Oct       | 183,092.40       |   | 179,298.41      |
| Nov       | 154,000.00       |   | 177,491.38      |
| December  | 179,000.00       |   | 177,591.96      |

Total Sales/ \$ 2,663,879.35 \$

\$ 2,599,057.14

\* Includes \$245.94 in residual revenues occurring after the previous Willmar Tax ended and before the new one started.



#### **COMMUNITY DEVELOPMENT FUND**

The Community Development Fund was established in 1975 to account for activities of the Community Development Block Grant Program, which provides communities with financial assistance so they can provide better housing, improve living conditions and encourage economic opportunities primarily for persons of low and moderate income. These grants are forwarded on, and administered through the Kandiyohi County HRA. The Westwind Estates Townhomes Deferred Note thru March 23, 2040 is showned on the Balance sheet within this Fund for recording purposes only. The original note of \$350,000 will have a projected balance of \$376,250 with accumulated interest at maturity. In 2019, Grant CDAP-18-0051-O-FY19 was received in the amount of \$750,000.

|