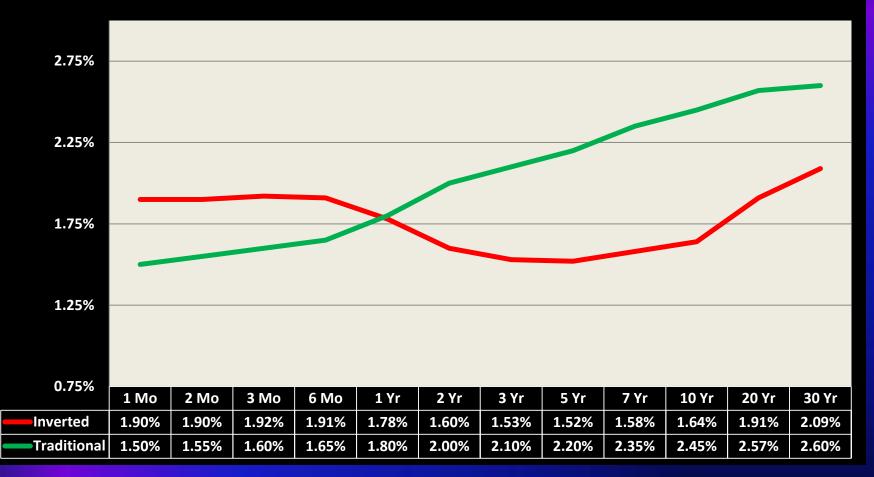

bursements
  - Projects funded through grant proceeds.
  - Any updates from the state on shared revenues.
- Projections may be adjusted as plans for business activities are confirmed.





- What is happening in our economic environment that influences our budget:
  - CPI-U: Jan = 2.5% June = 0.9% Aug = 1.6%
  - Yield Curve: Upward slope
  - Negative Gross Domestic Product (GDP); Q2 -37.1%
  - Other factors: COVID-19, Election year, political unrest

## **Yield Curve - Traditional**



- The further out in time, rates tend to increase •
- Each point along the green line represents the intersect  $\bullet$ of time and interest rate Citv Council Packet

Page 32 of 94

## **Yield Curve - Traditional**



## The further out in time, rates tend to increase

# **Yield Curve - as of 9/24/2019**



- Yield curve today is upward sloping
- Important as a rough predictor of recovery

# 2020 Revenues

# **2020 Total General Fund Revenues**



## • At August 31 we should @ 66% of budget. Currently 61.73%

9

## 2020 Sales Tax Revenue

|       | Monthly     | Monthly     | YTD         | YTD       | % of Budget |                                                 |
|-------|-------------|-------------|-------------|-----------|-------------|-------------------------------------------------|
|       | Budgeted    | Received    | Budgeted    | Received  | Received    | <u>Sales Tax Revenue</u>                        |
| Jan   | \$106,175   | \$121,223   | \$106,175   | \$121,223 | 7.31%       | \$1,800,000                                     |
| Feb   | 132,766     | 154,831     | 238,942