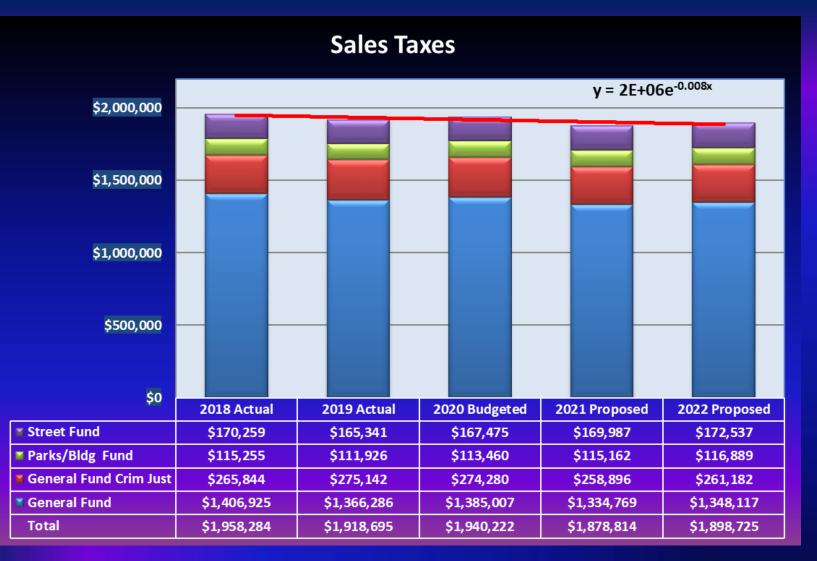

expenditure cuts/deferrals offset revenue loss
- Recurring vs one-time reductions: 2021-2022. If things remain this way a long time more stringent measures will be needed
- Remember that this pertains to items in the budget be cautious about new things not in the budget.

9/25/ऋषिo-Woolley

City Council Packet

## **Parks Fund - 2020**



Expenditures on track with budget – 68.31% Revenues are short due to evaporation of rental fee income – 51.52% Parks Fund has limited reserves – subsidized by General Fund if gap is wide Important to know that one fund can put constraints on another fund.

## Looking Ahead to 2021-2022



- 5-year summary shows steady growth and partitioning.
- History shows 1.43% increase: 1% levy plus new construction.
- Trend formula skewed by Prop 1 increase in 2020



- Reflects a current trend of -.008%. Budgeting flat.
- Construction sales tax filling in the gap
- COVID primary and secondary impacts supply chain impacts 9/23/2020 Octo City Council Packet Page 45 of 94 18



- Core utility tax revenues projected to increase at 1.5% over 2020
- Reviewing non-City utility tax streams for possible revenue enhancement (audit)
- Utility taxes from City-owned utilities have driven the trend due to increase to fund public works facility.



## **Combination of Property, Sales, & Utility Taxes**

- Total General Fund Taxes growth rate 2020-to 2022 = 1.172%
- Trend includes committed increases in utility tax
- Trend includes committed Proposition 1 proceeds

9/25/209 gro-Woolley

City Council Packe



Primarily building permits, planning permits, and franchis