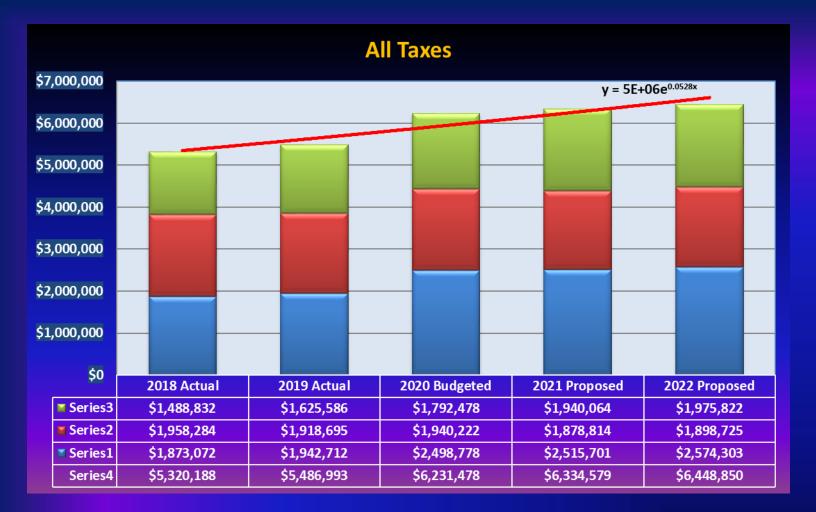

eserves – subsidized by General Fund if gap is wide Important to know that one fund can put constraints on another fund.

## Looking Ahead to 2021-2022



- 5-year summary shows steady growth and partitioning.
- History shows 1.43% increase: 1% levy plus new construction.
- Trend formula skewed by Prop 1 increase in 2020



- Reflects a current trend of -.008%. Budgeting flat.
- Construction sales tax filling in the gap
- COVID primary and secondary impacts supply chain impacts 9/23/2020 Octo City Council Packet Page 45 of 94 18



- Core utility tax revenues projected to increase at 1.5% over 2020
- Reviewing non-City utility tax streams for possible revenue enhancement (audit)
- Utility taxes from City-owned utilities have driven the trend due to increase to fund public works facility.



## **Combination of Property, Sales, & Utility Taxes**

- Total General Fund Taxes growth rate 2020-to 2022 = 1.172%
- Trend includes committed increases in utility tax
- Trend includes committed Proposition 1 proceeds

9/25/209 gro-Woolley

City Council Packe



Primarily building permits, planning permits, and franchise fees
2020 revenues significantly lower than budget

|       | Monthly   | Monthly  | YTD       | YTD      | % of Budget |  |
|-------|-----------|----------|-----------|----------|-------------|--|
|       | Budgeted  | Received | Budgeted  | Received | Received    |  |
| Jan   | \$10,978  | \$10,863 | \$10,978  | \$10,863 | 3.97%       |  |
| Feb   | 23,562    | 12,795   | 34,540    | 23,658   | 8.65%       |  |
| Mar   | 18,259    | 9,168    | 52,799    | 32,826   | 1