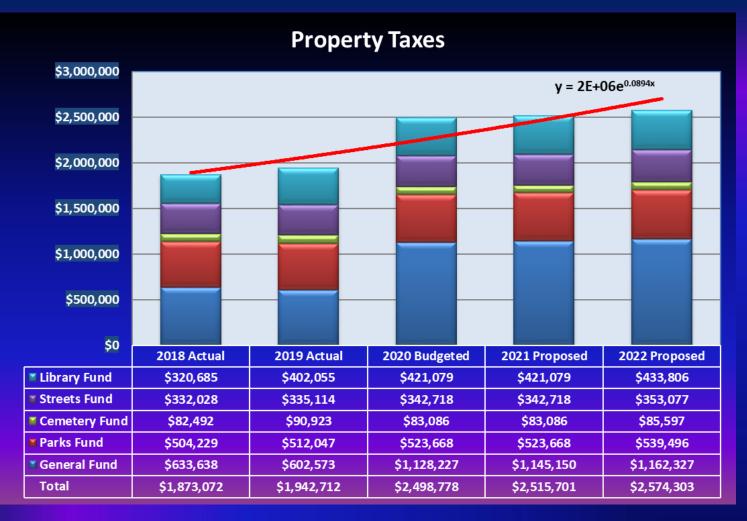

offset by an equal reduction in expenses Murdock building

## **2020 Revenues vs Expenditures**



- 8/31/20: Revenues down 4.93% Expenditures reduced 9.87%
- As long as expenditure cuts/deferrals offset revenue loss
- Recurring vs one-time reductions: 2021-2022. If things remain this way a long time more stringent measures will be needed
- Remember that this pertains to items in the budget be cautious about new things not in the budget.

9/25/ऋषिo-Woolley

City Council Packet

## **Parks Fund - 2020**



Expenditures on track with budget – 68.31% Revenues are short due to evaporation of rental fee income – 51.52% Parks Fund has limited reserves – subsidized by General Fund if gap is wide Important to know that one fund can put constraints on another fund.

## Looking Ahead to 2021-2022



- 5-year summary shows steady growth and partitioning.
- History shows 1.43% increase: 1% levy plus new construction.
- Trend formula skewed by Prop 1 increase in 2020



- Reflects a current trend of -.008%. Budgeting flat.
- Construction sales tax filling in the gap
- COVID primary and secondary impacts supply chain impacts 9/23/2020 Octo City Council Packet Page 45 of 94 18



- Core utility tax revenues projected to increase at 1.5% over 2020
- Reviewing non-City utility tax streams for possible revenue enhancement (audit)
- Utility taxes from City-owned utilities have driven the trend due to increase to fund public works facility.



## **Combination of Property, Sales, & Utility Taxes**

- Total General Fund Taxes growth rate 2020-to 2022 = 1.172%
- Trend includes committed increas