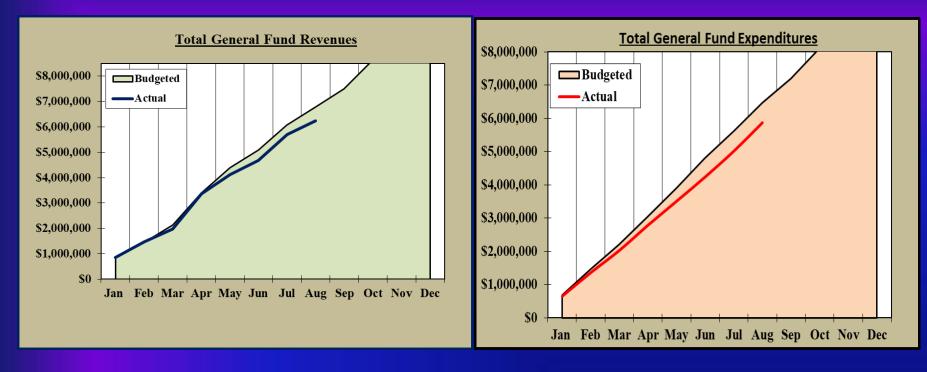

| 1,575,078   |           |             | \$300,000 -                                     |
| Oct   | 220,074     |             | 1,795,152   |           |             | \$150,000 -                                     |
| Nov   | 141,540     |             | 1,936,692   |           |             | \$0 + + + + + + + + + + + + + + + + + + +       |
| Dec   | (69,007)    |             | 1,867,685   |           |             | Jan Feb Mar Apr May Jun Jul Aug Sep Oct Nov Dec |
| Total | \$1,867,685 | \$1,057,377 | \$1,867,685 |           |             |                                                 |

### Currently 56.61%

- Most is self-imposed. Holding off on an interfund transfer REET
- This is offset by an equal reduction in expenses Murdock building

## **2020 Revenues vs Expenditures**



- 8/31/20: Revenues down 4.93% Expenditures reduced 9.87%
- As long as expenditure cuts/deferrals offset revenue loss
- Recurring vs one-time reductions: 2021-2022. If things remain this way a long time more stringent measures will be needed
- Remember that this pertains to items in the budget be cautious about new things not in the budget.

9/25/ऋषिo-Woolley

City Council Packet

## **Parks Fund - 2020**



Expenditures on track with budget – 68.31% Revenues are short due to evaporation of rental fee income – 51.52% Parks Fund has limited reserves – subsidized by General Fund if gap is wide Important to know that one fund can put constraints on another fund.

## Looking Ahead to 2021-2022



- 5-year summary shows steady growth and partitioning.
- History shows 1.43% increase: 1% levy p