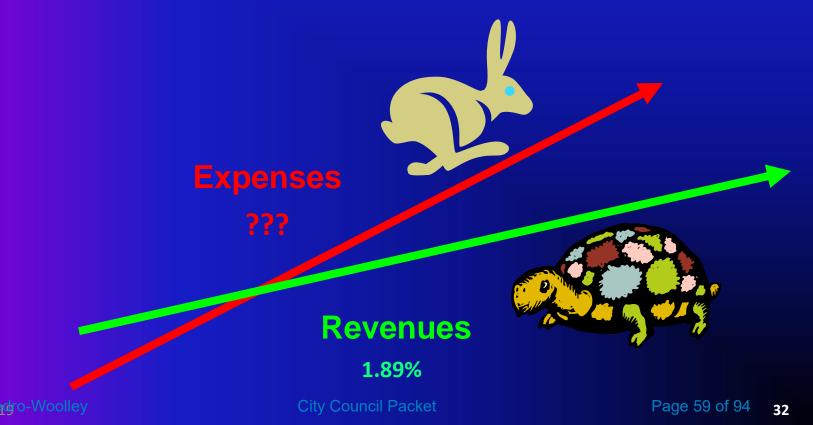

## CITY OF SEDRO-WOOLLEY

:00 P.M. COUNCIL CHAMBER.

Regular Meeting of the City Council September 9, 2020–4:00 P.M. – Via ZOOM

Mayor Johnson – reported on the CARES act. She noted the first amount designated to Sedro-Woolley was \$350,000, with notification of an additional \$175,000 to be received. She also reported at a recent elected officials meeting the recommendation was made for no Halloween festivities be held. Guidelines are also being reviewed for opening City Hall. No date has been set at this time.