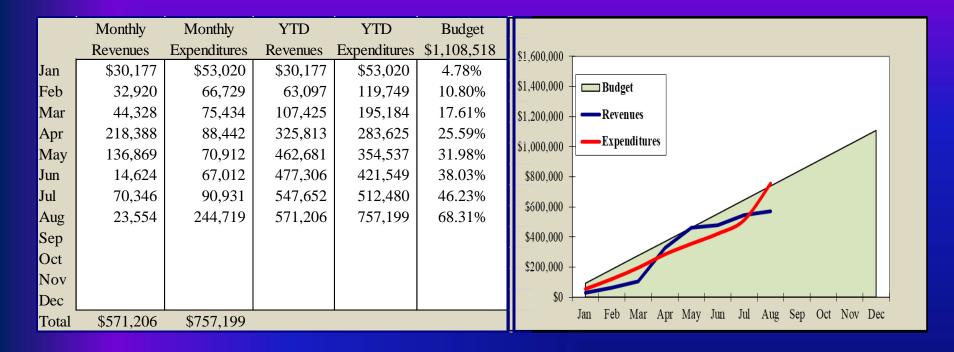

| Jan Feb Mar Apr May Jun Jul Aug Sep Oct Nov Dec |
| Total | \$1,867,685 | \$1,057,377 | \$1,867,685 |           |             |                                                 |

### Currently 56.61%

- Most is self-imposed. Holding off on an interfund transfer REET
- This is offset by an equal reduction in expenses Murdock building

## **2020 Revenues vs Expenditures**



- 8/31/20: Revenues down 4.93% Expenditures reduced 9.87%
- As long as expenditure cuts/deferrals offset revenue loss
- Recurring vs one-time reductions: 2021-2022. If things remain this way a long time more stringent measures will be needed
- Remember that this pertains to items in the budget be cautious about new things not in the budget.

9/25/ऋषिo-Woolley

City Council Packet

## **Parks Fund - 2020**



Expenditures on track with budget – 68.31% Revenues are short due to evaporation of rental fee income – 51.52% Parks Fund has limited reserves – subsidized by General Fund if gap is wide Important to know that one fund can put constraints on another fund.

## Looking Ahead to 2021-2022



- 5-year summary shows steady growth and partitioning.
- History shows 1.43% increase: 1% levy plus new construction.
- Trend formula skewed by Prop 1 increase in 2020



- Reflects a current trend of -.008%. Budgeting flat.
- Construction sales tax filling in the gap
- COVID primary and secondary impacts supply chain impacts 9/23/2020 Octo City Council Packet Page 45 of 94 18



- Core utility tax revenues projected to increase at 1.5% over 2020
- Reviewing non-City utility tax streams for possible rev