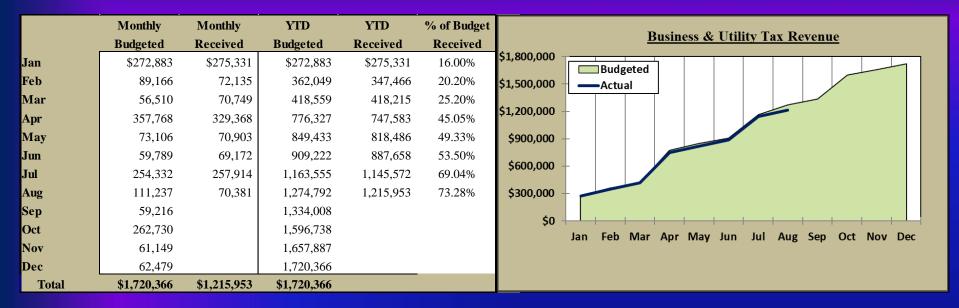

|                                                 |
| Nov   | 189,454     |             | 1,518,125   |           |             | Jan Feb Mar Apr May Jun Jul Aug Sep Oct Nov Dec |
| Dec   | 141,162     |             | 1,659,287   |           |             |                                                 |
| Total | \$1,659,287 | \$1,062,244 | \$1,659,287 |           |             |                                                 |

### Currently 64.02%

- Shift from brink and mortar stores to online purchasing
- Sales tax on construction is filling the gap.
- Secondary COVID impacts: supply chain tightening
  - Stores are open but costs of inventory are climbing
  - Example: Lumber prices impacting construction

**City Council Packet** 

## **2020 Business and Utility Taxes**



- Currently 73.28% for the year, but about 5% below budget
- Some payments are quarterly. September is a better picture
- Includes new utility tax for public works building
- Will be budgeting somewhat lower in 2021-2022

## 2020 Permit Revenue

|       | Monthly<br>Budgeted | Monthly<br>Received | YTD<br>Budgeted | YTD<br>Received | % of Budget<br>Received | <u>Permit Revenue</u>                                      |
|-------|---------------------|---------------------|-----------------|-----------------|-------------------------|------------------------------------------------------------|
| Jan   | \$10,978            | \$10,863            | \$10,978        | \$10,863        | 3.97%                   |                                                            |
| Feb   | 23,562