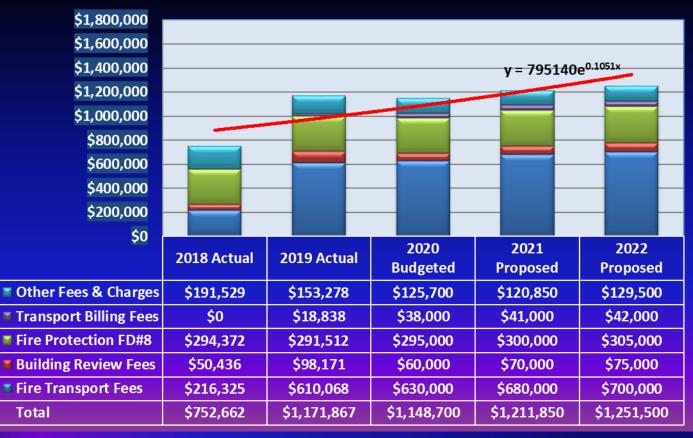

78    |          | 273,450   |          |             |  |
| Total | \$273,450 | \$79,705 | \$273,450 |          |             |  |

## **2020 Permit Revenue**



Primarily building permits, planning permits, and franchise fees

- 2020 revenues significantly lower than budget
- Many projects projected, not to point of permit collection

City Council Packe



### **Intergovernmental Revenues**

- Includes Liquor Tax & Profits, Marijuana revenues, grants
- New programs: Skagit County levy money for ambulance
- Skagit County levy is offset by cost of ambulance program

**City Council Packet** 



### **Intergovernmental Revenues**

- Eliminate 2018 to get an accurate trend line
- Trend line slightly down due to changes in state grants

**City Council Packet** 

#### **Charges for Services**



Includes ambulance transport revenues, FD 8 agreement, building fees.
Reflects higher growth trend due to implementation of transports.
Effects of the EMS project with Skagit County will be available as the budget is completed.

9/25/2090 gro-Woolley

#### Fines, Interest, & "Non-Revenues"



- Fines & penalties may vary year to year; driven by activity
- Revenues peaked in 2018
   Projecting \$168,250 for 2021; \$174,350 for 2022



- Indirect Cost Allocation Reimbursements for share of overhead
- Adjusted accounting methodology in 2020 for compliance

#### **Total Revenue - General Fund**



- Overall budgeted revenues are comparatively flat.
- As budget process moves forward we will be matching this to anticipated costs.

### **Total Revenue - General Fund 2019 through 2022**



- Est