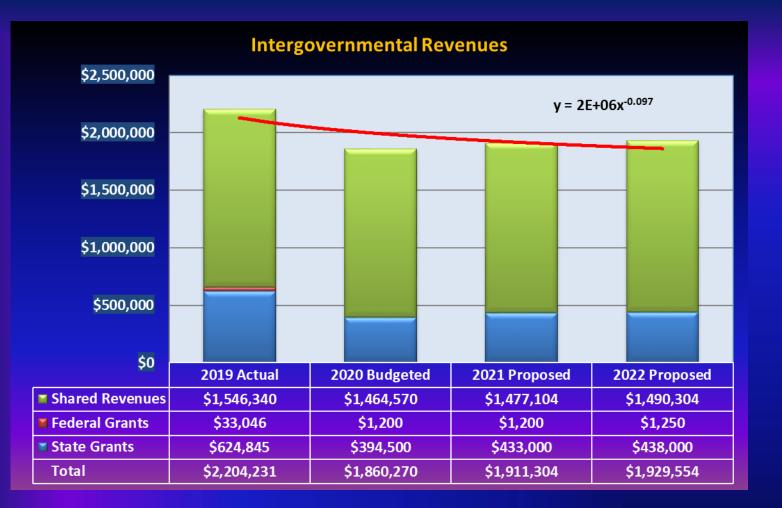

192,480   |          |             |  |
| Oct   | 33,728    |          | 226,207   |          |             |  |
| Nov   | 29,964    |          | 256,172   |          |             |  |
| Dec   | 17,278    |          | 273,450   |          |             |  |
| Total | \$273,450 | \$79,705 | \$273,450 |          |             |  |

## **2020 Permit Revenue**



Primarily building permits, planning permits, and franchise fees

- 2020 revenues significantly lower than budget
- Many projects projected, not to point of permit collection

City Council Packe



### **Intergovernmental Revenues**

- Includes Liquor Tax & Profits, Marijuana revenues, grants
- New programs: Skagit County levy money for ambulance
- Skagit County levy is offset by cost of ambulance program

**City Council Packet** 



### **Intergovernmental Revenues**

- Eliminate 2018 to get an accurate trend line
- Trend line slightly down due to changes in state grants

**City Council Packet** 

#### **Charges for Services**



Includes ambulance transport revenues, FD 8 agreement, building fees.
Reflects higher growth trend due to implementation of transports.
Effects of the EMS project with Skagit County will be available as the budget is completed.

9/25/2090 gro-Woolley

#### Fines, Interest, & "Non-Revenues"



- Fines & penalties may vary year to year; driven by activity
- Revenues peaked in 2018
   Projecting \$168,250 for 2021; \$174,350 for 2022



- Indirect Cost Allocation Reimbursements for share of overhead
- Adjusted accounting methodology in 2020 for compliance

#### **Total Revenue - General Fund**