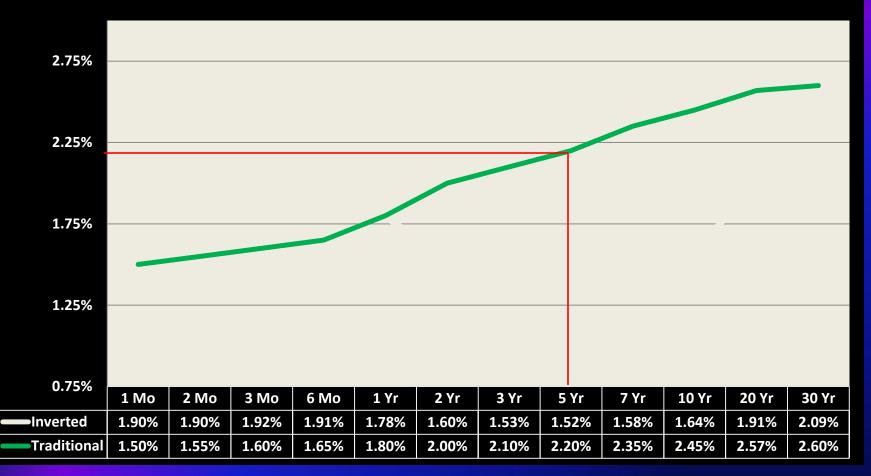

mples:</u>
  - Any financing/debt requirements
  - Any operating transfers for funding reimbursements
  - Projects funded through grant proceeds.
  - Any updates from the state on shared revenues.
- Projections may be adjusted as plans for business activities are confirmed.





- What is happening in our economic environment that influences our budget:
  - CPI-U: Jan = 2.5% June = 0.9% Aug = 1.6%
  - Yield Curve: Upward slope
  - Negative Gross Domestic Product (GDP); Q2 -37.1%
  - Other factors: COVID-19, Election year, political unrest

## **Yield Curve - Traditional**



- The further out in time, rates tend to increase •
- Each point along the green line represents the intersect  $\bullet$ of time and interest rate Citv Council Packet

Page 32 of 94

## **Yield Curve - Traditional**



## The further out in time, rates tend to increase

# **Yield Curve - as of 9/24/2019**



- Yield curve today is upward sloping
- Important as a rough predictor of recovery

# 2020 Revenues

# **2020 Total General Fund Revenues**



## • At August 31 we should @ 66% of budget. Currently 61.73%

9

## 2020 Sales Tax Revenue

|       | Monthly     | Monthly     | YTD         | YTD       | % of Budget |                                                 |
|-------|-------------|-------------|-------------|-----------|-------------|-------------------------------------------------|
|       | Budgeted    | Received    | Budgeted    | Received  | Received    | <u>Sales Tax Revenue</u>                        |
| Jan   | \$106,175   | \$121,223   | \$106,175   | \$121,223 | 7.31%       | \$1,800,0