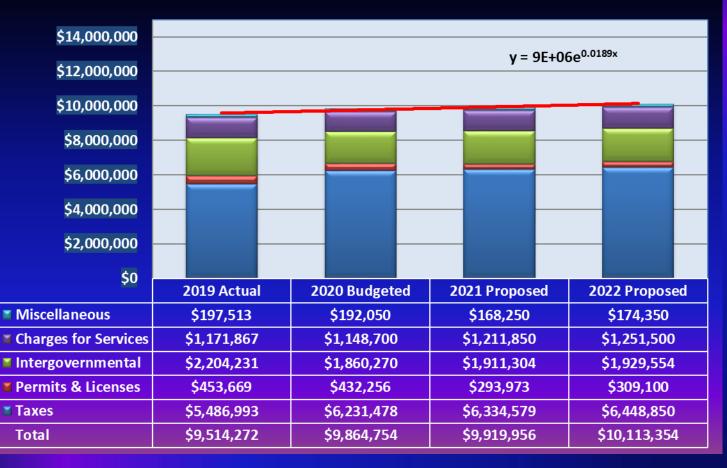

ces**



Includes ambulance transport revenues, FD 8 agreement, building fees.
Reflects higher growth trend due to implementation of transports.
Effects of the EMS project with Skagit County will be available as the budget is completed.

9/25/2090 gro-Woolley

#### Fines, Interest, & "Non-Revenues"



- Fines & penalties may vary year to year; driven by activity
- Revenues peaked in 2018
   Projecting \$168,250 for 2021; \$174,350 for 2022



- Indirect Cost Allocation Reimbursements for share of overhead
- Adjusted accounting methodology in 2020 for compliance

#### **Total Revenue - General Fund**



- Overall budgeted revenues are comparatively flat.
- As budget process moves forward we will be matching this to anticipated costs.

### **Total Revenue - General Fund 2019 through 2022**



- Estimated trend revenues = 1.89%
- As budget process moves forward we will be matching this to costs

## Enterprise Funds:

- Sewer
- Solid Waste
- Storm drain



2020 revenues are on target in all utilities
 Working on developing list of projects
 Public hearing on utility rates late October
 Continued planning of long term projects

## **Looking Over the Horizon**



- 1) Sales tax trends COVID and other impacts
- 2) Loss of transportation benefit district funds future discussion?
- 3) Trends in development activity
- 4) Continuing to cultivate grant revenues if match is available

## Key dynamic in municipal budgeting

## **Difference in growth rates**







# **Any Discussion?**

# No other action needed today

**City Council Packet** 



CITY COUNCIL AGENDA REGULAR MEETING

SEP 2