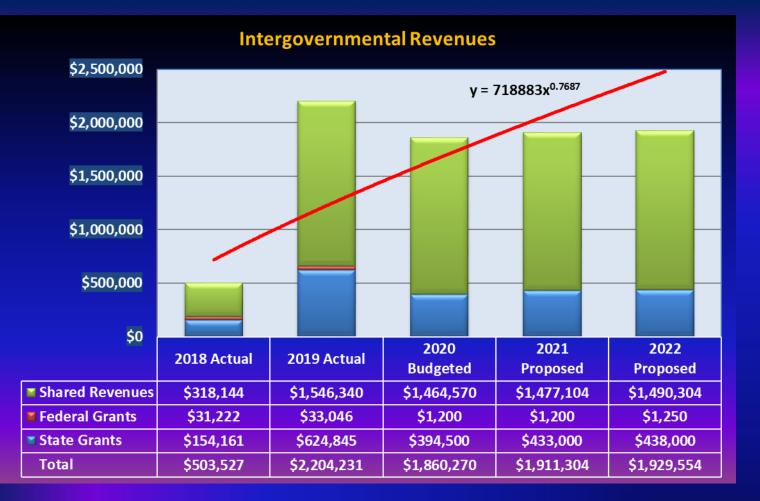

7,195    | 9,665    | 117,476   | 51,523   | 18.84%      |  |
| Jul   | 32,722    | 13,561   | 150,198   | 65,084   | 23.80%      |  |
| Aug   | 21,885    | 14,621   | 172,083   | 79,705   | 29.15%      |  |
| Sep   | 20,396    |          | 192,480   |          |             |  |
| Oct   | 33,728    |          | 226,207   |          |             |  |
| Nov   | 29,964    |          | 256,172   |          |             |  |
| Dec   | 17,278    |          | 273,450   |          |             |  |
| Total | \$273,450 | \$79,705 | \$273,450 |          |             |  |

## **2020 Permit Revenue**



Primarily building permits, planning permits, and franchise fees

- 2020 revenues significantly lower than budget
- Many projects projected, not to point of permit collection

City Council Packe



### **Intergovernmental Revenues**

- Includes Liquor Tax & Profits, Marijuana revenues, grants
- New programs: Skagit County levy money for ambulance
- Skagit County levy is offset by cost of ambulance program

**City Council Packet** 



### **Intergovernmental Revenues**

- Eliminate 2018 to get an accurate trend line
- Trend line slightly down due to changes in state grants

**City Council Packet** 

#### **Charges for Services**



Includes ambulance transport revenues, FD 8 agreement, building fees.
Reflects higher growth trend due to implementation of transports.
Effects of the EMS project with Skagit County will be available as the budget is completed.

9/25/2090 gro-Woolley

#### Fines, Interest, & "Non-Revenues"



- Fines & penalties may vary year to year; driven by activity
-