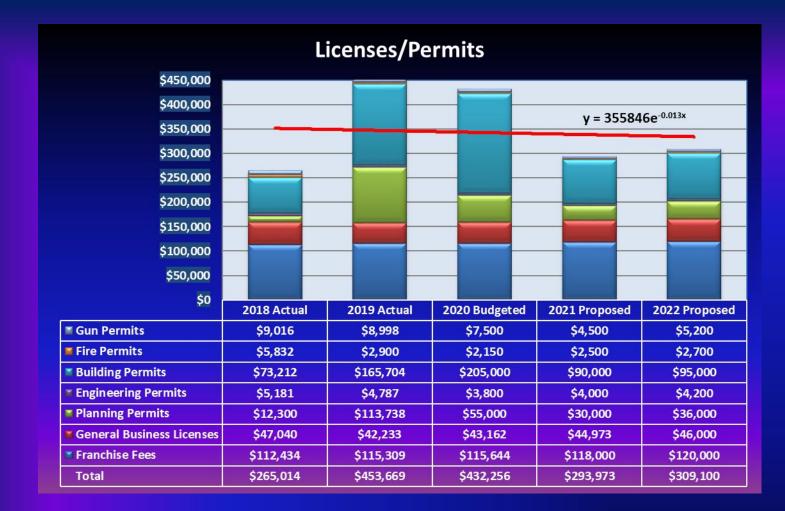

ruction.
- Trend formula skewed by Prop 1 increase in 2020



- Reflects a current trend of -.008%. Budgeting flat.
- Construction sales tax filling in the gap
- COVID primary and secondary impacts supply chain impacts 9/23/2020 Octo City Council Packet Page 45 of 94 18



- Core utility tax revenues projected to increase at 1.5% over 2020
- Reviewing non-City utility tax streams for possible revenue enhancement (audit)
- Utility taxes from City-owned utilities have driven the trend due to increase to fund public works facility.



## **Combination of Property, Sales, & Utility Taxes**

- Total General Fund Taxes growth rate 2020-to 2022 = 1.172%
- Trend includes committed increases in utility tax
- Trend includes committed Proposition 1 proceeds

9/25/209 gro-Woolley

City Council Packe



Primarily building permits, planning permits, and franchise fees
2020 revenues significantly lower than budget

|       | Monthly   | Monthly  | YTD       | YTD      | % of Budget |  |
|-------|-----------|----------|-----------|----------|-------------|--|
|       | Budgeted  | Received | Budgeted  | Received | Received    |  |
| Jan   | \$10,978  | \$10,863 | \$10,978  | \$10,863 | 3.97%       |  |
| Feb   | 23,562    | 12,795   | 34,540    | 23,658   | 8.65%       |  |
| Mar   | 18,259    | 9,168    | 52,799    | 32,826   | 12.00%      |  |
| Apr   | 22,274    | 6,010    | 75,073    | 38,836   | 14.20%      |  |
| May   | 15,208    | 3,022    | 90,281    | 41,858   | 15.31%      |  |
| Jun   | 27,195    | 9,665    | 117,476   | 51,523   | 18.84%      |  |
| Jul   | 32,722    | 13,561