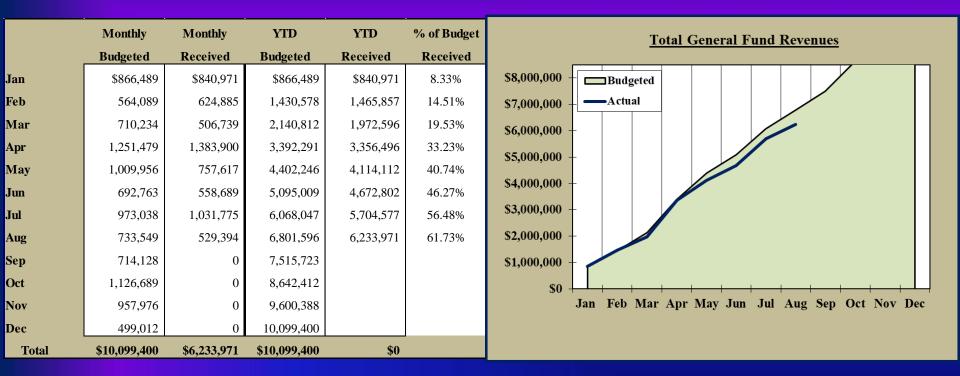

s for business activities are confirmed.





- What is happening in our economic environment that influences our budget:
  - CPI-U: Jan = 2.5% June = 0.9% Aug = 1.6%
  - Yield Curve: Upward slope
  - Negative Gross Domestic Product (GDP); Q2 -37.1%
  - Other factors: COVID-19, Election year, political unrest

## **Yield Curve - Traditional**



- The further out in time, rates tend to increase •
- Each point along the green line represents the intersect  $\bullet$ of time and interest rate Citv Council Packet

Page 32 of 94

## **Yield Curve - Traditional**



## The further out in time, rates tend to increase

# **Yield Curve - as of 9/24/2019**



- Yield curve today is upward sloping
- Important as a rough predictor of recovery

# 2020 Revenues

# **2020 Total General Fund Revenues**



## • At August 31 we should @ 66% of budget. Currently 61.73%

9

## 2020 Sales Tax Revenue

|       | Monthly     | Monthly     | YTD         | YTD       | % of Budget |                                                 |
|-------|-------------|-------------|-------------|-----------|-------------|-------------------------------------------------|
|       | Budgeted    | Received    | Budgeted    | Received  | Received    | <u>Sales Tax Revenue</u>                        |
| Jan   | \$106,175   | \$121,223   | \$106,175   | \$121,223 | 7.31%       | \$1,800,000                                     |
| Feb   | 132,766     | 154,831     | 238,942     | 276,054   | 16.64%      | \$1.500.000 +                                   |
| Mar   | 114,662     | 119,446     | 353,604     | 395,500   | 2