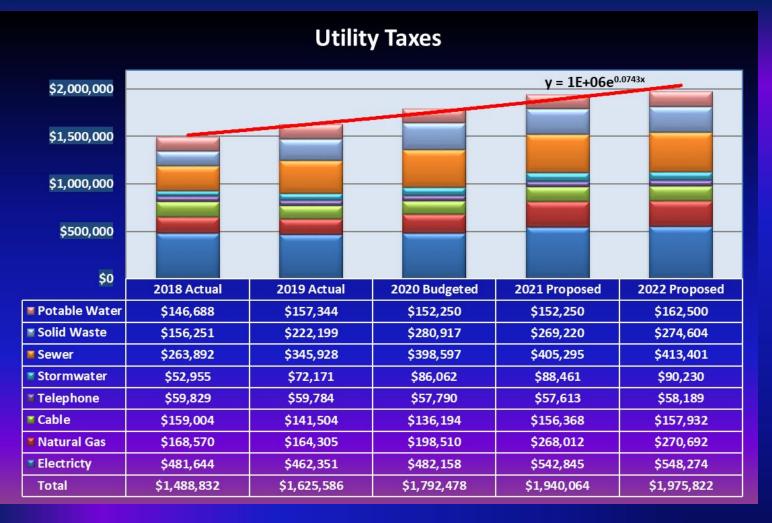

the budget be cautious about new things not in the budget.

9/25/ऋषिo-Woolley

City Council Packet

## **Parks Fund - 2020**



Expenditures on track with budget – 68.31% Revenues are short due to evaporation of rental fee income – 51.52% Parks Fund has limited reserves – subsidized by General Fund if gap is wide Important to know that one fund can put constraints on another fund.

## Looking Ahead to 2021-2022



- 5-year summary shows steady growth and partitioning.
- History shows 1.43% increase: 1% levy plus new construction.
- Trend formula skewed by Prop 1 increase in 2020



- Reflects a current trend of -.008%. Budgeting flat.
- Construction sales tax filling in the gap
- COVID primary and secondary impacts supply chain impacts 9/23/2020 Octo City Council Packet Page 45 of 94 18



- Core utility tax revenues projected to increase at 1.5% over 2020
- Reviewing non-City utility tax streams for possible revenue enhancement (audit)
- Utility taxes from City-owned utilities have driven the trend due to increase to fund public works facility.



## **Combination of Property, Sales, & Utility Taxes**

- Total General Fund Taxes growth rate 2020-to 2022 = 1.172%
- Trend includes committed increases in utility tax
- Trend includes committed Proposition 1 proceeds

9/25/209 gro-Woolley

City Council Packe



Primarily building permits, planning permits, and franchise fees
2020 revenues significantly lower than budget

|       | Monthly   | Monthly  | YTD       | YTD      | % of Budget |  |
|-------|-----------|----------|-----------|----------|-------------|--|
|       | Bu