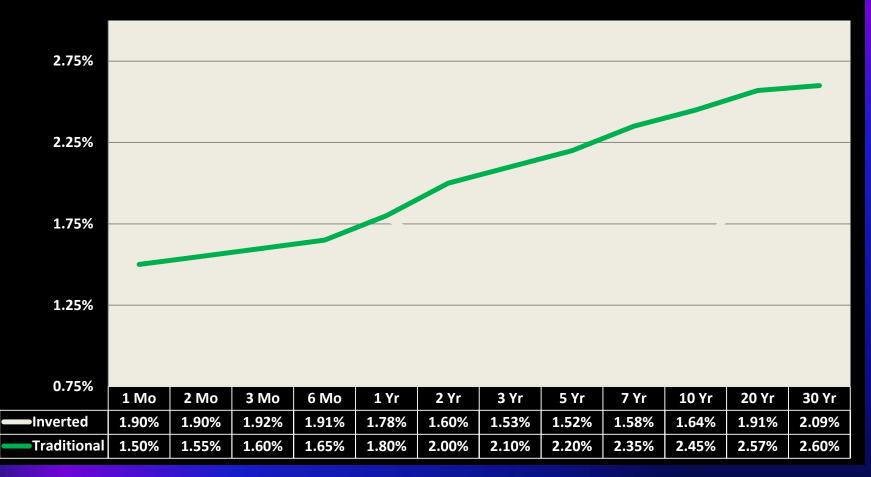

Ordinance and adoption 11/24/2020

# **2021-2022 Budget Revenue Projections**

- 1) Revenue projections to begin budget development process.
- 2) Projections may be adjusted as departments submit budget requests. <u>Examples:</u>
  - Any financing/debt requirements
  - Any operating transfers for funding reimbursements
  - Projects funded through grant proceeds.
  - Any updates from the state on shared revenues.
- Projections may be adjusted as plans for business activities are confirmed.





- What is happening in our economic environment that influences our budget:
  - CPI-U: Jan = 2.5% June = 0.9% Aug = 1.6%
  - Yield Curve: Upward slope
  - Negative Gross Domestic Product (GDP); Q2 -37.1%
  - Other factors: COVID-19, Election year, political unrest

## **Yield Curve - Traditional**



- The further out in time, rates tend to increase •
- Each point along the green line represents the intersect  $\bullet$ of time and interest rate Citv Council Packet

Page 32 of 94

## **Yield Curve - Traditional**



## The further out in time, rates tend to increase

# **Yield Curve - as of 9/24/2019**



- Yield curve today is upward sloping
- Important as a rough predictor of recovery

# 2020 Revenues

# **2020 Total General Fund Revenues**



## • At August 31 we should @ 66% of budget. Currently 61.73%

9

## 2020 Sales Tax Revenue

|       | Monthly     | Monthly     | YTD         | YTD       | % of Budget |                                                 |
|-------|-------------|-------------|-------------|-----------|-------------|----------------------------------------------