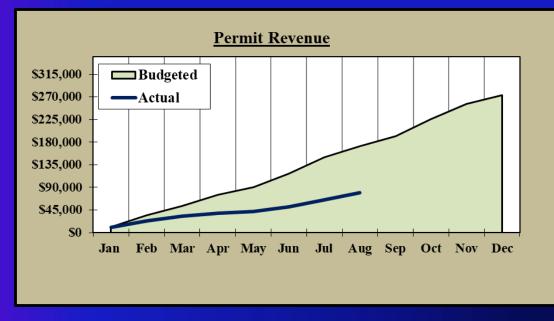

52,799    | 32,826   | 12.00%      |  |
| Apr   | 22,274    | 6,010    | 75,073    | 38,836   | 14.20%      |  |
| May   | 15,208    | 3,022    | 90,281    | 41,858   | 15.31%      |  |
| Jun   | 27,195    | 9,665    | 117,476   | 51,523   | 18.84%      |  |
| Jul   | 32,722    | 13,561   | 150,198   | 65,084   | 23.80%      |  |
| Aug   | 21,885    | 14,621   | 172,083   | 79,705   | 29.15%      |  |
| Sep   | 20,396    |          | 192,480   |          |             |  |
| Oct   | 33,728    |          | 226,207   |          |             |  |
| Nov   | 29,964    |          | 256,172   |          |             |  |
| Dec   | 17,278    |          | 273,450   |          |             |  |
| Total | \$273,450 | \$79,705 | \$273,450 |          |             |  |

## **2020 Permit Revenue**



Primarily building permits, planning permits, and franchise fees

- 2020 revenues significantly lower than budget
- Many projects projected, not to point of permit collection

City Council Packe



### **Intergovernmental Revenues**

- Includes Liquor Tax & Profits, Marijuana revenues, grants
- New programs: Skagit County levy money for ambulance
- Skagit County levy is offset by cost of ambulance program

**City Council Packet** 



### **Intergovernmental Revenues**

- Eliminate 2018 to get an accurate trend line
- Trend line slightly down due to changes in state grants

**City Council Packet** 

#### **Charges for Services**



Includes ambulance transport revenues, FD 8 agreement, building fees.
Reflects higher growth trend due to implementation of transports.
Effects of the EMS proj