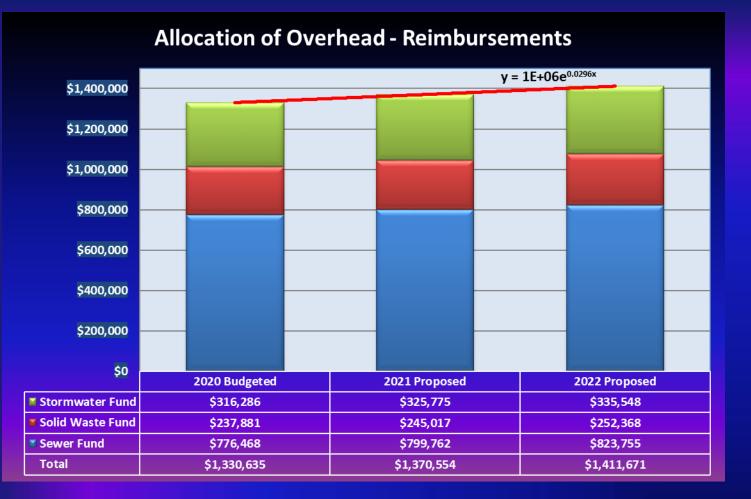

a revenues, grants
- New programs: Skagit County levy money for ambulance
- Skagit County levy is offset by cost of ambulance program

**City Council Packet** 



### **Intergovernmental Revenues**

- Eliminate 2018 to get an accurate trend line
- Trend line slightly down due to changes in state grants

**City Council Packet** 

#### **Charges for Services**



Includes ambulance transport revenues, FD 8 agreement, building fees.
Reflects higher growth trend due to implementation of transports.
Effects of the EMS project with Skagit County will be available as the budget is completed.

9/25/2090 gro-Woolley

#### Fines, Interest, & "Non-Revenues"



- Fines & penalties may vary year to year; driven by activity
- Revenues peaked in 2018
   Projecting \$168,250 for 2021; \$174,350 for 2022



- Indirect Cost Allocation Reimbursements for share of overhead
- Adjusted accounting methodology in 2020 for compliance

#### **Total Revenue - General Fund**



- Overall budgeted revenues are comparatively flat.
- As budget process moves forward we will be matching this to anticipated costs.

### **Total Revenue - General Fund 2019 through 2022**



- Estimated trend revenues = 1.89%
- As budget process moves forward we will be matching this to costs

## Enterprise Funds:

- Sewer
- Solid Waste
- Storm drain



2020 revenues are on target in all utilities
 Working on developing list of projects
 Public hearing on utility rates late October
 Continued planning of long term projects

## **Looking Over the Horizon**



- 1) Sales tax trends COVID and other impacts
- 2) Loss of transporta