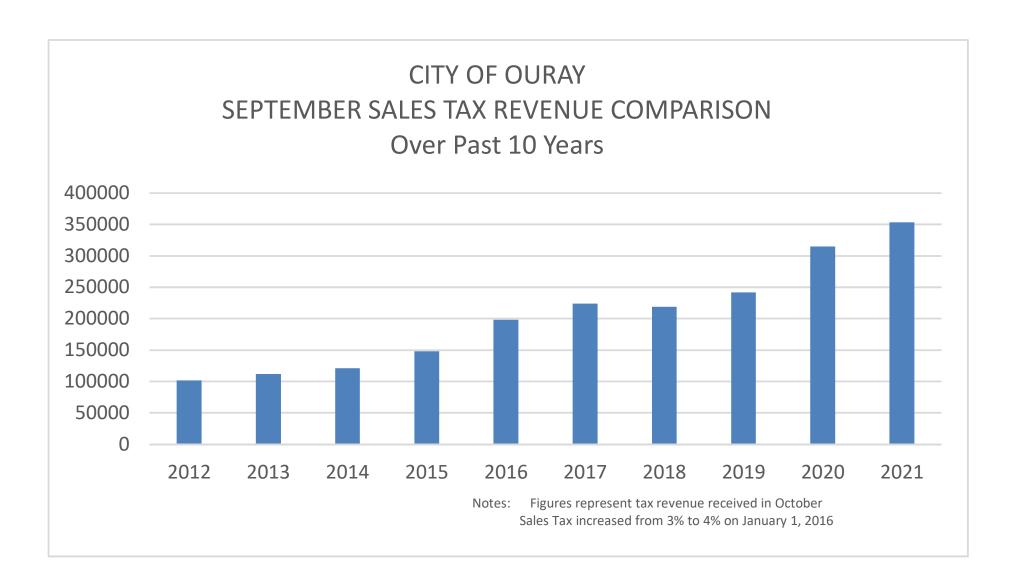

|
| Services - all other                   |      | 3,791.61       |        | 15,429.77        |       | 21,820.16  |     | 19,109.10  |     | 13,246.95  |      |            |     | 85,604.64    |
| Wholesale Trade                        |      | 3,091.53       |        | 4,394.10         |       | 3,970.04   |     | 2,501.69   |     | 2,602.32   |      |            |     | 27,458.43    |
| TOTAL                                  | ¢.   | 107 700 97     | ¢      | 265 622 00       | \$    | 409,073.12 | ¢   | 394,691.24 | ¢   | 252 520 75 | ¢    |            |     |              |
| IOIAL                                  | \$   | 197,799.87     | Ψ      | 365,623.09       | Ψ     | 405,073.12 | φ   | 334,031.24 | \$  | 353,538.75 | Ψ    | -          | \$  | 2 521 402 45 |

\$ 2,521,402.45



## CITY OF OURAY SALES TAX REVENUES BY BUSINESS CATEGORY 2012-2021

#### SALES TAX REVENUES BY BUSINESS CATEGORY

| ONLES INVINEVENSES DI BOSINE             |      |                                         |                                         |                  |                  |                                         |                  |                  |                  |                  |                  |
|------------------------------------------|------|-----------------------------------------|-----------------------------------------|------------------|------------------|-----------------------------------------|------------------|------------------|------------------|------------------|------------------|
| Business Category                        |      | 2012