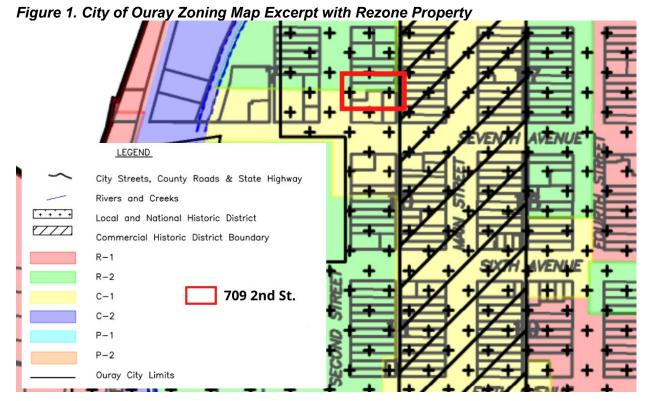

### Regular Meeting - 1pm

- Changes to this agenda can be found on the bulletin board at City Hall
- Electronic copies of the Council Packet are available on the City website at www.cityofouray.com. A hard copy of the Packet is also available at the Administrative Office for interested citizens.
- Action may be taken on any agenda item
- Notice is hereby given that a majority or quorum of the Planning Commission, Community Development Committee, Beautification Committee, and/or Parks and Recreation Committee may be present at the above noticed City Council meeting to discuss any or all of the matters on the agenda below for Council consideration
  - 1. CALL TO ORDER
  - 2. ROLL CALL
  - 3. PLEDGE OF ALLEGIANCE
  - 4. PUBLIC HEARINGS
    - a. 2022 City Budget Page 2
    - b. Ordinance 9, Series 2021 Regarding Business Registration Page 28
    - c. Ordinance 10, Series 2021 Setting Utility Rates for 2022 Page 31
    - d. Consideration of 709 2nd Street Rezone Application for property legally described as Subd: CITY OF OURAY Lot: 3 Block: 9 N 5' OF TH WEST 50' OF LOT 3, WEST 50' OF LOT 4 ALL OF LOT 5 Subd: CITY OF OURAY Lot: 4 Block: 9 Subd: CITY OF OURAY Lot: 5 Block: 9 Page 33
  - 5. CEREMONIAL/INFORMATIONAL
    - a. Proclamation Regarding Native American Heritage Page 45
    - b. Proclamation Pardoning the Turkeys Page 46
  - 6. CITIZENS' COMMUNICATION
  - 7. CITY COUNCIL REPORTS/INFORMATION Glenn Boyd, Ethan Funk, Peggy Lindsey, John Wood, and Greg Nelson Page 47
  - 8. DEPARTMENT REPORTS
    - a. City Administrator
    - b. Finance and Administration Director Page 49
    - c. Community Development Coordinator Page 126
    - d. Visitor Center Coordinator Page 128
  - 9. CONSENT AGENDA none
  - 10. ACTION ITEMS
    - a. Ordinance 9, Series 2021 Regarding Business Registration Second Reading Page 28
    - b. Ordinance 10, Series 2021 Setting Utility Rates for 2022 Second Reading Page 28
    - c. Consideration of 709 2<sup>nd</sup> Street Rezoning Application Page 33
    - d. Ordinance 8, Series 2021 Formalizing the Tourism Advisory Committee First Reading Page 130
    - e. Ordinance 11, Series 2021 Revising City Code Regarding Hours for Off-leash Dogs in Fellin Park First Reading Page 133
    - f. Annual Memorandum of Understanding with Ouray County Page 135
    - g. Discussion and Consideration of extending the City Administrator's Housing Allowance of \$500 per Month for Twelve Months
    - h. Consideration of Approval of New OVFD Firefighters Tom Tyler, Rick Colpits, Jonothan Salazar, and Tim Pasek
    - i. Resolution 16, Series 2021 Fee Schedule for Business Registration Page 137
    - j. Resolution 17, Series 2021 Reserving Certain Funds for Future Projects Page 138
  - 11. DISCUSSION ITEM Future Agenda Items
  - 12. ADJOURNMENT