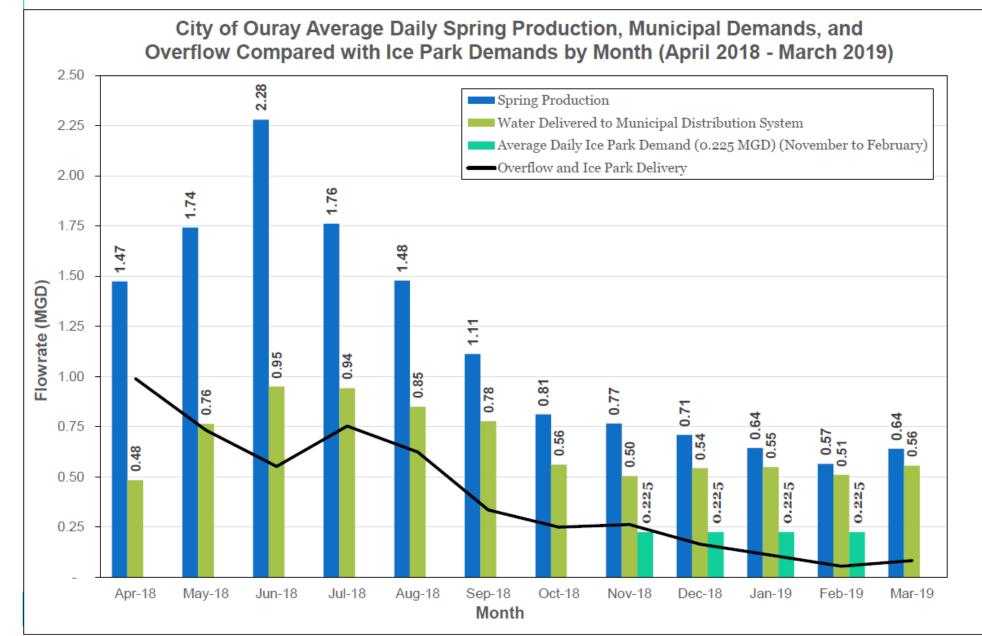

ources, including intern, to supporting City's contributions above.

Ouray and OIPI work out long-term value sharing, funding segment objectives, tactical milestones, return on investments, modified water agreement and operating budget allocation for the Ice Park.

Positive reception at Ouray City Council. Beginning work with City Staff. OIPI working with experienced fundraising professional to kick off capital campaign. Chartering Planning and Fundraising Committees

**We Do This Together:** Add Weehawken Creek source, parallel new municipal pipe and non-potable pipe, guaranteed water for Ice Park in 3 -4 years.

# Ouray Water Rally 2019-20

# Concept for a Capital Program Addressing a Critical Resource Challenge

For Review by the City of Ouray and OIPI

June 6, 2019

# Ice Park Demand



16

# Ouray Water Rally 2019-2020

- Level Set
  Ouray's winter economy is dependent on the Ice Park
  The Ice Park needs more water than it gets to realize its full potential
- Background Ouray has rights to additional water but the current system impacts ice farming
  Given other priorities, Ouray is not funding water supply enhancement in the near term

# • Strategic

**Objective** Secure a thriving future for the Ice Park by providing water sufficient for Ouray's needs

# Possible Ouray and OIPI take co-leadership roles

Solution\$1.5-2M capital improvement initiative for water supply enhancementWith sufficient water for all needs, Ouray guarantees required water supply to Ice Park

# Alternative 1: Weehawken Creek Raw Water Supply Line

# <u>Pros</u>

- There is sufficient head to d