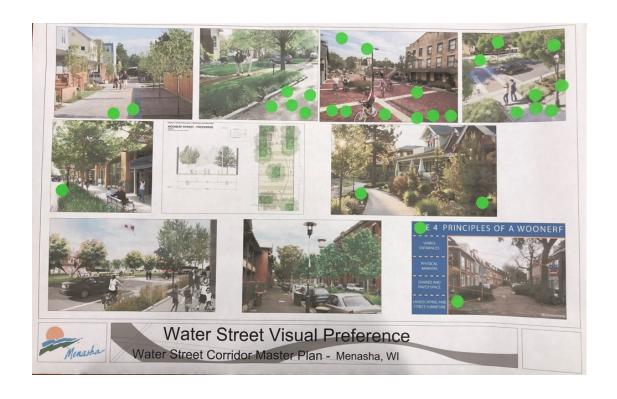

# Visual Preference Survey Results

Participants were given sticky dots to place by images which they liked. Results are shown in the photos below.