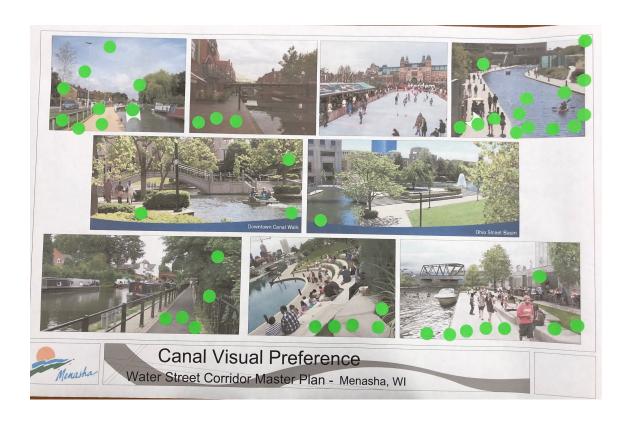

# Visual Preference Survey Results

Participants were given sticky dots to place by images which they liked. Results are shown in the photos below.