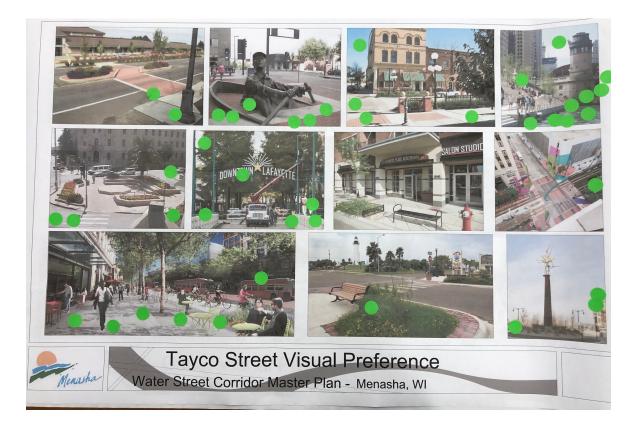

# Visual Preference Survey Results

Participants were given sticky dots to place by images which they liked. Results are shown in the photos below.