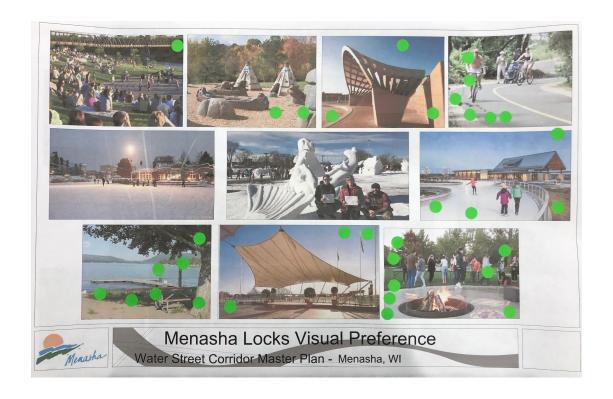

# Visual Preference Survey Results

Participants were given sticky dots to place by images which they liked. Results are shown in the photos below.