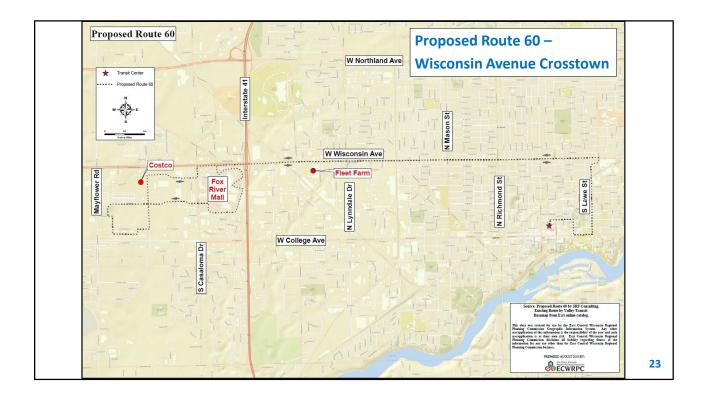

na) would provide fast, direct service between downtown Appleton and Kaukauna via College Avenue, including to Kimberly High School and Heart of the Valley YMCA.
- Route 60 (Wisconsin) would provide supplementary crosstown service between downtown Appleton and Fox River Mall via Wisconsin Avenue, creating additional transfer connections. If desired, select trips could be extended to serve Appleton International Airport.

| Route | Name                  | Service Day | Round-Trip Cycle Time | Proposed Frequency |
|-------|-----------------------|-------------|-----------------------|--------------------|
| 55    | E. College / Kaukauna | Weekday     | 60 minutes            | 60 minutes         |
| 60    | Wisconsin             | Weekday     | 60 minutes            | 60 minutes         |





## **Questions???**

## **Contact Information:**

Nick Musson

nmusson@ecwrpc.org

920 751-4770