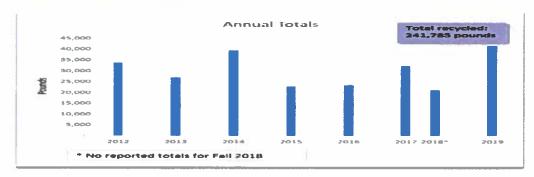

2. Waste Management

Recommendation to continue to promote additional container recycling especially to new residents.

3. Fall Electronics Recycling Event

Event complete, 260 cars, 22,051lbs of electronics recycled, 4 volunteers from Menasha High.