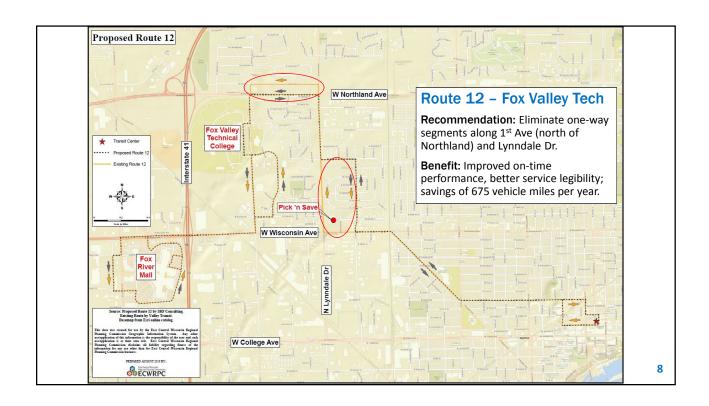

CITY OF MENASHA SUSTAINABILITY BOARD 100 Main Street, Menasha Room 207 October 30, 2019 2:00 PM AGENDA

- A. CALL TO ORDER
- B. ROLL CALL/EXCUSED ABSENCES
- C. PUBLIC COMMENTS ON ANY MATTER OF CONCERN TO THE SUSTAINABILITY BOARD (five (5) minute time limit for each person)
- D. MINUTES TO APPROVE
  - 1. September 24, 2019
- E. COMMUNICATIONS
  - 1. Menasha Hydro
- F. REPORTS
- G. ACTION ITEMS
- H. DISCUSSION
  - 1. City of Menasha Energy Usage
    - -Public Works Facility
    - -Energy Management policy
  - 2. Electronics Recycling Events
    - -Historical totals
    - -September 4, 2019
    - -May 16, & October 3, 2020
  - 3. Livable Communities
    - -2020 stormwater educational budget
    - -Forestry
  - 4. Menasha Farm Fresh Market
  - 5. Transportation
    - -Wisconsin Office of Energy Innovation zero-emission vehicle incentive
    - -Valley Transit Draft Transit Development Plan
  - 6. Website
  - 7. Member Recruitment
- I. ADJOURNMENT