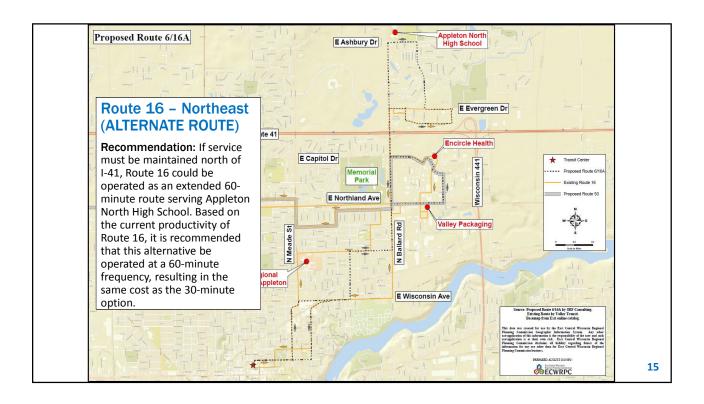

rth Side destinations.
- Implement together with a new crosstown service, Route 50 Northland.

Notes: Plan calls for improved service frequency (30 minutes all day), but some recommendations could be implemented under current schedules/budget.

| Route | Name                | Service Day | Round-Trip Cycle Time | Proposed Frequency |
|-------|---------------------|-------------|-----------------------|--------------------|
| 3     | Fox Valley Tech     | Weekday     | 30 minutes            | 30 minutes         |
| 4     | West College        | Weekday     | 30 minutes            | 30 minutes         |
| 5     | Heart of the Valley | Weekday     | 30 minutes            | 30 minutes         |
| 16    | Northeast           | Weekday     | 30 or 60 minutes      | 30 or 60 minutes   |















## **Intermediate** Recommendations

## **Route 15 Restructuring**

Currently, Route 15 offers hourly service on a long, circuitous route along College Avenue between downtown Appleton and Fox River Mall.

## **Recommendations:**

- Restructure Route 15 into two new routes (Route 15A and Route 15B).
   West of Perkins St, Route 15A would serve areas north of College Ave, while Route 15B would serve destinations to the south
- Each route would operate every 60 minutes on an offset schedule, delivering 30-minute frequency along the core College Avenue segment.

Note: This restructuring may not be necessary if Valley Transit completes the frequency improvements outlined in the Near Term Recommendations.

| Route | Name                     | Service Day | Round-Trip Cycle Time | Proposed