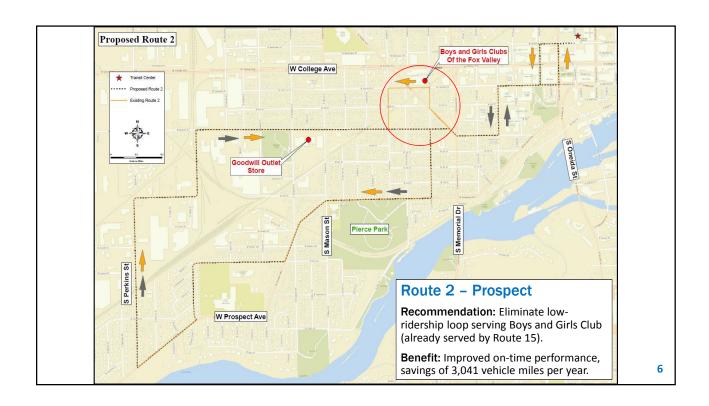

CITY OF MENASHA SUSTAINABILITY BOARD 100 Main Street, Menasha Room 207 October 30, 2019 2:00 PM AGENDA

- A. CALL TO ORDER
- B. ROLL CALL/EXCUSED ABSENCES
- C. PUBLIC COMMENTS ON ANY MATTER OF CONCERN TO THE SUSTAINABILITY BOARD (five (5) minute time limit for each person)
- D. MINUTES TO APPROVE
  - 1. September 24, 2019
- E. COMMUNICATIONS
  - 1. Menasha Hydro
- F. REPORTS
- G. ACTION ITEMS
- H. DISCUSSION
  - 1. City of Menasha Energy Usage
    - -Public Works Facility
    - -Energy Management policy
  - 2. Electronics Recycling Events
    - -Historical totals
    - -September 4, 2019
    - -May 16, & October 3, 2020
  - 3. Livable Communities
    - -2020 stormwater educational budget
    - -Forestry
  - 4. Menasha Farm Fresh Market
  - 5. Transportation
    - -Wisconsin Office of Energy Innovation zero-emission vehicle incentive
    - -Valley Transit Draft Transit Development Plan
  - 6. Website
  - 7. Member Recruitment
- I. ADJOURNMENT