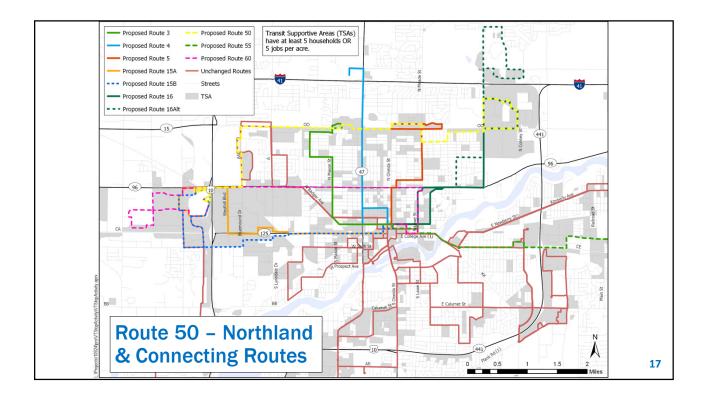

Side destinations.
- Implement together with a new crosstown service, Route 50 Northland.

Notes: Plan calls for improved service frequency (30 minutes all day), but some recommendations could be implemented under current schedules/budget.

| Route | Name                | Service Day | Round-Trip Cycle Time | Proposed Frequency |
|-------|---------------------|-------------|-----------------------|--------------------|
| 3     | Fox Valley Tech     | Weekday     | 30 minutes            | 30 minutes         |
| 4     | West College        | Weekday     | 30 minutes            | 30 minutes         |
| 5     | Heart of the Valley | Weekday     | 30 minutes            | 30 minutes         |
| 16    | Northeast           | Weekday     | 30 or 60 minutes      | 30 or 60 minutes   |















## **Intermediate** Recommendations

## **Route 15 Restructuring**

Currently, Route 15 offers hourly service on a long, circuitous route along College Avenue between downtown Appleton and Fox River Mall.

## **Recommendations:**

- Restructure Route 15 into two new routes (Route 15A and Route 15B).
   West of Perkins St, Route 15A would serve areas north of College Ave, while Route 15B would serve destinations to the south
- Each route would operate every 60 minutes on an offset schedule, delivering 30-minute frequency along the core College Avenue segment.

Note: This restructuring may not be necessary if Valley Transit completes the frequency improvements outlined in the Near Term Recommendations.

| Route | Name                     | Service Day | Round-Trip Cycle Time | Proposed Fre