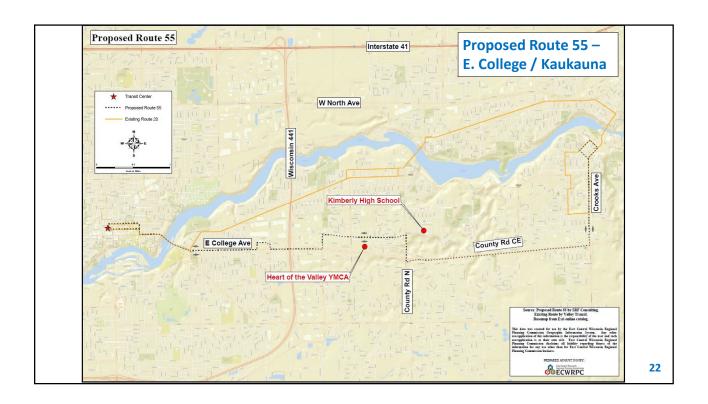

auna) would provide fast, direct service between downtown Appleton and Kaukauna via College Avenue, including to Kimberly High School and Heart of the Valley YMCA.
- Route 60 (Wisconsin) would provide supplementary crosstown service between downtown Appleton and Fox River Mall via Wisconsin Avenue, creating additional transfer connections. If desired, select trips could be extended to serve Appleton International Airport.

| Route | Name                  | Service Day | Round-Trip Cycle Time | Proposed Frequency |
|-------|-----------------------|-------------|-----------------------|--------------------|
| 55    | E. College / Kaukauna | Weekday     | 60 minutes            | 60 minutes         |
| 60    | Wisconsin             | Weekday     | 60 minutes            | 60 minutes         |





## **Questions???**

## **Contact Information:**

Nick Musson

nmusson@ecwrpc.org

920 751-4770