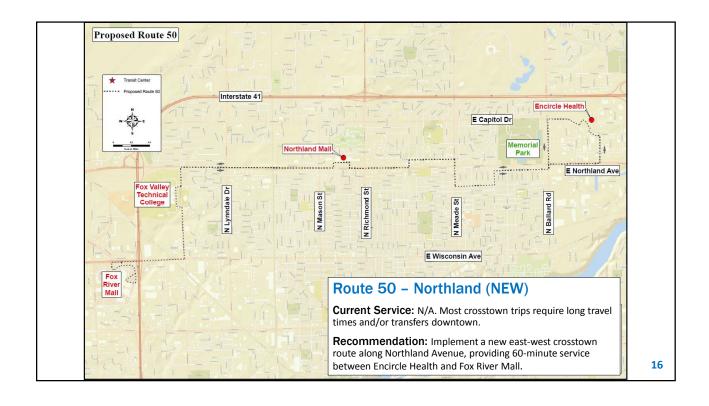

h Side destinations.
- Implement together with a new crosstown service, Route 50 Northland.

Notes: Plan calls for improved service frequency (30 minutes all day), but some recommendations could be implemented under current schedules/budget.

| Route | Name                | Service Day | Round-Trip Cycle Time | Proposed Frequency |
|-------|---------------------|-------------|-----------------------|--------------------|
| 3     | Fox Valley Tech     | Weekday     | 30 minutes            | 30 minutes         |
| 4     | West College        | Weekday     | 30 minutes            | 30 minutes         |
| 5     | Heart of the Valley | Weekday     | 30 minutes            | 30 minutes         |
| 16    | Northeast           | Weekday     | 30 or 60 minutes      | 30 or 60 minutes   |















## **Intermediate** Recommendations

## **Route 15 Restructuring**

Currently, Route 15 offers hourly service on a long, circuitous route along College Avenue between downtown Appleton and Fox River Mall.

## **Recommendations:**

- Restructure Route 15 into two new routes (Route 15A and Route 15B).
   West of Perkins St, Route 15A would serve areas north of College Ave, while Route 15B would serve destinations to the south
- Each route would operate every 60 minutes on an offset schedule, delivering 30-minute frequency along the core College Avenue segment.

Note: This restructuring may not be necessary if Valley Transit completes the frequency improvements outlined in the Near Term Recommendations.

| Route | Name                     | Service Day | Round-Trip Cycle Time | Proposed F