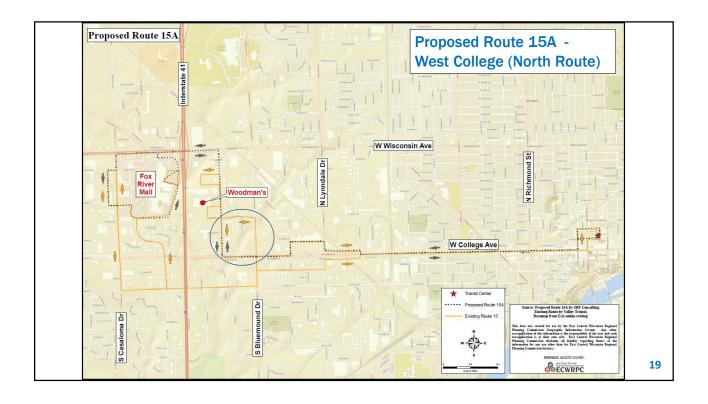

5B).
   West of Perkins St, Route 15A would serve areas north of College Ave, while Route 15B would serve destinations to the south
- Each route would operate every 60 minutes on an offset schedule, delivering 30-minute frequency along the core College Avenue segment.

Note: This restructuring may not be necessary if Valley Transit completes the frequency improvements outlined in the Near Term Recommendations.

| Route | Name                     | Service Day | Round-Trip Cycle Time | Proposed Frequency |
|-------|--------------------------|-------------|-----------------------|--------------------|
| 15A   | W. College – North Route | Weekday     | 60 minutes            | 60 minutes         |
| 15B   | W. College – South Route | Weekday     | 60 minutes            | 60 minutes         |





## **Long Term Recommendations**

## **Additional Crosstown Service**

As additional funding becomes available, Valley Transit could consider implementing two more crosstown routes as follows:

- Route 55 (E. College/Kaukauna) would provide fast, direct service between downtown Appleton and Kaukauna via College Avenue, including to Kimberly High School and Heart of the Valley YMCA.
- Route 60 (Wisconsin) would provide supplementary crosstown service between downtown Appleton and Fox River Mall via Wisconsin Avenue, creating additional transfer connections. If desired, select trips could be extended to serve Appleton International Airport.

| Route | Name                  | Service Day | Round-Trip Cycle Time | Proposed Frequency |
|-------|-----------------------|-------------|--------