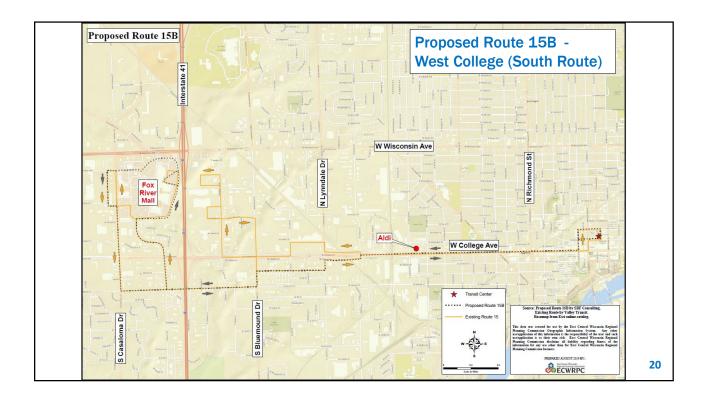

).
   West of Perkins St, Route 15A would serve areas north of College Ave, while Route 15B would serve destinations to the south
- Each route would operate every 60 minutes on an offset schedule, delivering 30-minute frequency along the core College Avenue segment.

Note: This restructuring may not be necessary if Valley Transit completes the frequency improvements outlined in the Near Term Recommendations.

| Route | Name                     | Service Day | Round-Trip Cycle Time | Proposed Frequency |
|-------|--------------------------|-------------|-----------------------|--------------------|
| 15A   | W. College – North Route | Weekday     | 60 minutes            | 60 minutes         |
| 15B   | W. College – South Route | Weekday     | 60 minutes            | 60 minutes         |





## **Long Term Recommendations**

## **Additional Crosstown Service**

As additional funding becomes available, Valley Transit could consider implementing two more crosstown routes as follows:

- Route 55 (E. College/Kaukauna) would provide fast, direct service between downtown Appleton and Kaukauna via College Avenue, including to Kimberly High School and Heart of the Valley YMCA.
- Route 60 (Wisconsin) would provide supplementary crosstown service between downtown Appleton and Fox River Mall via Wisconsin Avenue, creating additional transfer connections. If desired, select trips could be extended to serve Appleton International Airport.

| Route | Name                  | Service Day | Round-Trip Cycle Time | Proposed Frequency |
|-------|-----------------------|-------------|----------