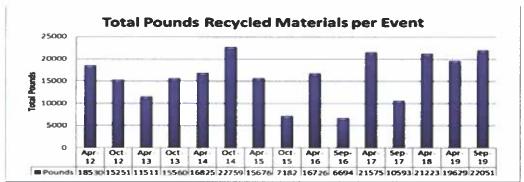

2. Waste Management

Recommendation to continue to promote additional container recycling especially to new residents.

3. Fall Electronics Recycling Event

Event complete, 260 cars, 22,051lbs of electronics recycled, 4 volunteers from Menasha High.