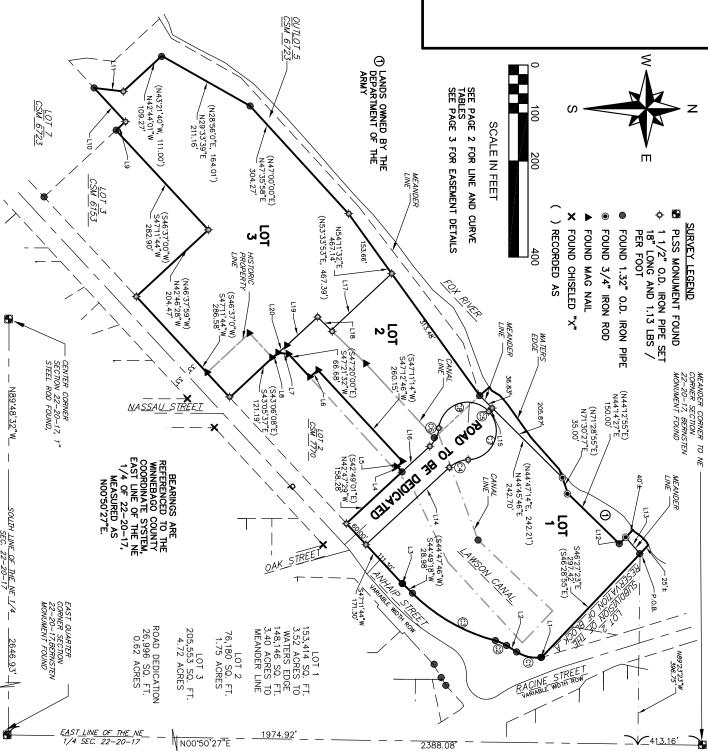

The proposed CSM is a 3 lot CSM: Lot 1 being 3.52 acres, Lot 2 being 1.75 acres, Lot 3 being 4.72 acres, and roughly 0.62 acres of dedicated road right of way. All properties are zoned C-2 Central Business District. The size, setbacks, ad dimensional requirements for the two proposed lots meet code standards for the C-2 Central Business District. Furthermore, the proposed CSM will not create any zoning nonconformities and is consistent with the City of Menasha Comprehensive Plan.

Being all of Lots 1 and 3 of Certified Survey Map No. 7770, and all of Lot 4 of Certified Survey Map No. 6723, and part of the Lawson Canal, located in the NE 1/4 and the SE 1/4 of the NE 1/4 of Section 22, Township 20 North, Range 17 East, City of Menasha, Winnebago County, Wisconsin.

Beginning at the Southeast corner of the Northeast 1/4 of Section 17; thence bearing N00°50'27"E along the East line of said Northeast 1/4, a distance of 1974.92 feet; thence bearing N89°23'23"W, a distance of 396.75 feet to the Point of Beginning (POB); thence bearing S46°27'23"E along Lot 2 of the Subdivision of the Reservation of Block A, a distance of 297.42 feet to the Northwesterly Right-of-Way (ROW) line of Ahnaip Street; thence along said line over the next 8 courses; thence bearing S07'35'01"E along said line, a distance of 1.30 feet to a point of curvature; thence 52.74 feet along the arc of a curve to the right whose radius is 75.00 feet, and whose chord bears \$12.33'37"W, a distance of 51.66 feet to a point of tangency; thence bearing \$32.42'15"W, a distance of 25.00 feet to a point of curvature; thence 25.65 feet along the arc of a curve to the left whose radius is 81.00 feet, and whose chord bears S23'37'59"W, a distance of 25.54 feet to a point of reverse curve; thence 201.22 feet along the arc of a curve to the right whose radius is 381.00, and whose chord bears \$29.41'30"W, a distance of 198.89 feet to a point of tangency; thence bearing S44'49'18"W, a distance of 28.98 feet; thence bearing S41'33'19"E, a distance of 0.87 feet; thence bearing S47'11'44"W, a distance of 171.30 feet to the Northeasterly line of Lot 2 of Certified Survey Map (CSM) No. 7770; thence along said lands over the next 9 courses; thence bearing N42'47'29"W, a distance of 158.28 feet; thence bearing S47'21'37"W, a distance of 15.00 feet; thence bearing N42'47'29"W, a distance of 15.00 feet; thence bearing S47'12'46"W, a distance of 260.15 feet; thence bearing S42'38'23"E, a distance of 22.27 feet; thence bearing S47'21'32"W, a distance of 66.68 feet; thence bearing S03'28'37"W, a distance of 21.67 feet; thence bearing S40'18'10"E, a distance of 15.17 feet; thence bearing S43°05'37"E, a distance of 121.19 feet to the Northwesterly ROW line of Ahnaip Street; thence bearing S47°11'44"W along said line, a distance of 286.58 feet to the Northeasterly line of Lot 3 of CSM No. 6153; thence N42\*46'28"W along said line, a distance of 204.47 feet to the Northwesterly line of said Lot 3; thence bearing S47°11'44"W, a distance of 282.90 feet to the Easterly line of Lot 7 of CSM No. 6723; thence along said lands over the next 2 courses; thence bearing N42'46'28"W, a distance of 26.39 feet; thence bearing S47'12'31"W, a distance of 95.66 feet to the Easterly line of Outlot 7 of CSM No. 6723; thence along said lands over the next 5 courses; thence bearing N06°48'01"E, a distance of 61.16 feet; thence bearing N42°44'01"W, a distance of 109.27 feet; thence bearing N29°33′39″E, a distance of 211.16 feet; thence bearing N47°35′58″E, a distance of 304.27 feet; thence bearing N54°11′32″E, a distance of 467.15 feet to the meander line of the Fox River established on CSM 7770; thence bearing N44'45'46"E along said line, a distance of 242.70 feet to the end of the meander line; thence bearing N71°30′27″E, a distance of 35.00 feet; thence bearing N44°14′27″E, a distance of 150.00 feet; thence bearing N45\*45'33"W, a distance of 19.00 feet to the meander line of the Fox River established on CSM 7770; thence bearing N49°20'19"E along said line, a distance of 45.47 feet to the Point of Beginning.

Containing 10.61 acres (462,143 Sq. Ft.) more or less of land to the water's edge of the Fox river. Containing 10.49 acres (456,874 Sq. Ft.) more or less to the meander line. Subject to covenants, conditions, restrictions and easements of record.