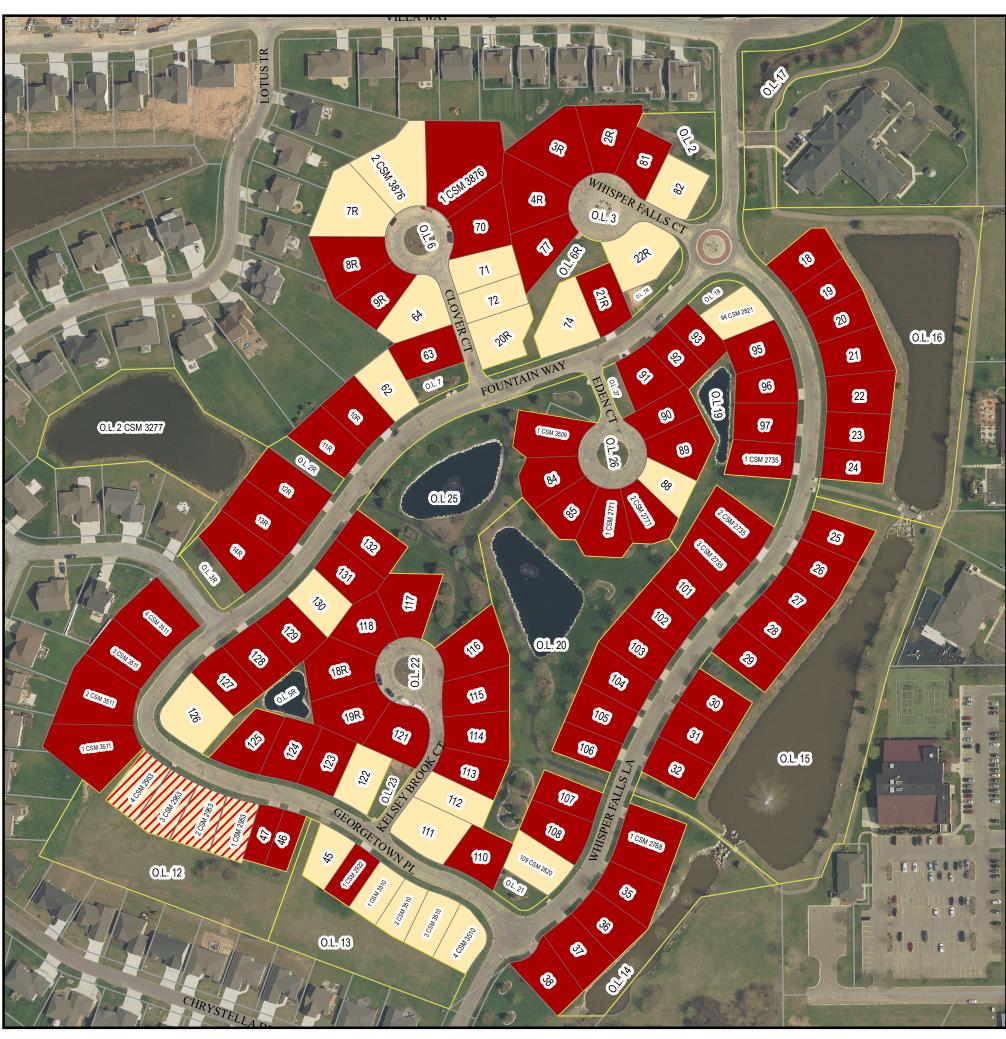

CSM3827)

Attached is a drafted Land Purchase and Development Agreement by and between the RDA and Sugar Maple Residences (SMR) for the purchase and development of 10 lots within the Lake Park Villas. SMR desires to construct single family owner occupied spec houses on each of the 10 lots at a rate of 2 homes per year. SMR is not a local developer or local contractor, but does have connections to the area and would work with a local contractor to construct these homes.

The terms of the draft agreement are as follows:

- SMR shall acquire title to 10 Lake Park Villas Lots being Lots 62, 74, 111, 122, 126, 130, 7R, 20R, 109 of CSM2820, and 2 of CSM3827
- The Purchase Price for each lot would be \$24,000 for a total price of \$240,000.00.
- Closing would take place within 30 days following the execution of the agreement.
- The construction of a single family owner occupied dwelling shall take place on each of the 10 lots within 5 years from the date of sale. Each home shall meet the LPV HOA home standards.
- RDA shall have the option to buy back the lots at the purchase price less the closing costs should SMR not meet its obligations.
- SMR shall pay all the initial closing costs.
- No assignment without written consent.

In order to promote, market, and sell the development of Lake Park Villas, staff recommends the RDA approve the land purchase and development agreement selling 10 lots at a reduced price finding it necessary to stimulate the sale of these lots and construction of the homes in the development.

# Legend

**CSM** Certified Survey Map

O.L. Outlot

Sold Lots

Auxiliary Lots

Replat of Lots 1, 2, 55-61, 65-69, 73, 75, 76, 78-80, 119, 120, Outlots 4-5, Outlots 8-9 and Outlot 24 of Lake Park Villas

| LOT        | LIST PRICE | LOT | LIST PRICE | LOT          | LIST PRICE |
|------------|------------|-----|------------|--------------|------------|
| 4 CSM 3510 | \$35,900   | 62  | \$35,900   | 82           | \$39,900   |
| 3 CSM 3510 | \$39,900   | 64  | \$35,900   | 88           | \$39,900   |
| 2 CSM 3510 | \$39,900   | 7R  | \$39,900   | 94 CSM 2821  | \$39,900   |
| 1 CSM 3510 | \$39,900   | 6R  | \$39,900   | 109 CSM 2820 | \$39,900   |
| 45         | \$39,900   | 71  | \$35,900   | 111          | \$39,900   |
| 1 CSM 2953 | \$39,900   | 72  | \$35,900   | 112          | \$39,900   |
| 2 CSM 2953 | \$39,900   | 20R | \$35,900   | 122          | \$39,900   |
| 3 CSM 2953 | \$39,900   | 74  | \$39,900   | 126          | \$35,900   |
| 4 CSM 2953 | \$39,900   | 22R | \$39,900   | 130          | \$35,900   |