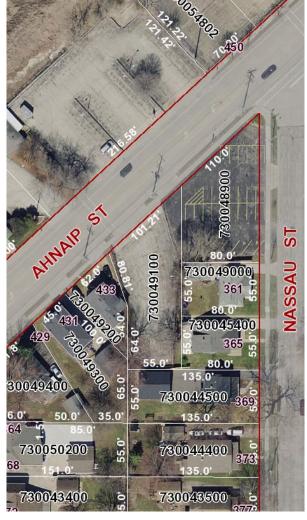

#### **MEMORANDUM**

Date: May 3, 2022

To: Redevelopment Authority

From: Community Development Department/SS

RE: CSM Lot Division/Combination – Banta Publishing and Gilbert Paper Mill (Parcels #3-

00527-04; 3-00548-02; 3-0054803)

Attached is Certified Survey Map (CSM) for a land division of the former Gilbert Paper Mill and Banta Publishing Site. The purpose of the CSM is multifold:

- 1. The Redevelopment Authority (RDA) and the owners of the former Gilbert Paper Mill have entered into a land purchase agreement, whereby the RDA is to acquire portion of parcel 3-00527-04 being a portion of Lot 2 of the drafted CSM and the PJC Group is to consolidate the remaining portion of parcel 3-00527-04 with parcel 3-00548-02, creating Lot 3. Parcel 3-00548-02 being the remnant parking area south of the Banta Village Lofts is to be transferred to the PJC Group as park of the purchase agreement.
- 2. As planned, the proposed CSM will also dedicate the necessary road right of way for the future Oak Street construction project. The Oak Street project is currently under designed and expected to be constructed this fall. The street will provide a new access point to the City of Menasha dam area as well as consolidate scattered utilities throughout the two sites to increase development opportunity for the City of Menasha.
- 3. During the early discussions of the Racine Street Bridge project, the RDA also agreed to work with Menasha Utilities to relocate the previously existing Electrical lines that were scattered throughout the site as was required by the DOT prior to the start of the bridge project. The optimal route for this new line followed the path of a future Oak Street extension. Part of this CSM also dissolves the no longer needed easements as well as establishes new easements for the newly installed utility routes.

The proposed CSM is a 3 lot CSM: Lot 1 being 3.52 acres, Lot 2 being 1.75 acres, Lot 3 being 4.72 acres, and roughly 0.62 acres of dedicated road right of way. All properties are zoned C-2 Central Business District. The size, setbacks, ad dimensional requirements for the two proposed lots meet code standards for the C-2 Central Business District. Furthermore, the proposed CSM will not create any zoning nonconformities and is consistent with the City of Menasha Comprehensive Plan.

#### **Staff Recommendation**

Staff recommends the Redevelopment Authority approve the Certified Survey Map as proposed for former Banta Publishing and Gilbert Paper Mill Sites reconfiguring Parcels #3-00527-04; 3-00548-02; and 3-0054803, dedicating the road right-of-way, and establishing necessary easements as previously granted.