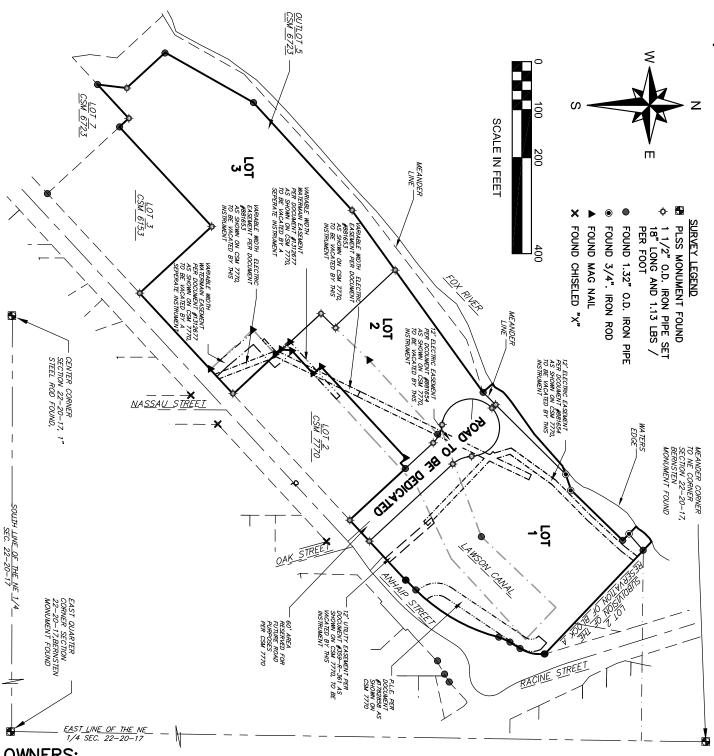

Attached is Certified Survey Map (CSM) for a land division of the former Gilbert Paper Mill and Banta Publishing Site. The purpose of the CSM is multifold:

- 1. The Redevelopment Authority (RDA) and the owners of the former Gilbert Paper Mill have entered into a land purchase agreement, whereby the RDA is to acquire portion of parcel 3-00527-04 being a portion of Lot 2 of the drafted CSM and the PJC Group is to consolidate the remaining portion of parcel 3-00527-04 with parcel 3-00548-02, creating Lot 3. Parcel 3-00548-02 being the remnant parking area south of the Banta Village Lofts is to be transferred to the PJC Group as park of the purchase agreement.
- 2. As planned, the proposed CSM will also dedicate the necessary road right of way for the future Oak Street construction project. The Oak Street project is currently under designed and expected to be constructed this fall. The street will provide a new access point to the City of Menasha dam area as well as consolidate scattered utilities throughout the two sites to increase development opportunity for the City of Menasha.
- 3. During the early discussions of the Racine Street Bridge project, the RDA also agreed to work with Menasha Utilities to relocate the previously existing Electrical lines that were scattered throughout the site as was required by the DOT prior to the start of the bridge project. The optimal route for this new line followed the path of a future Oak Street extension. Part of this CSM also dissolves the no longer needed easements as well as establishes new easements for the newly installed utility routes.

The proposed CSM is a 3 lot CSM: Lot 1 being 3.52 acres, Lot 2 being 1.75 acres, Lot 3 being 4.72 acres, and roughly 0.62 acres of dedicated road right of way. All properties are zoned C-2 Central Business District. The size, setbacks, ad dimensional requirements for the two proposed lots meet code standards for the C-2 Central Business District. Furthermore, the proposed CSM will not create any zoning nonconformities and is consistent with the City of Menasha Comprehensive Plan.

# PROPOSED ELECTRIC UTILITY AND COMMUNICATIONS EASEMENT

# NOTE:

Menasha Utilities Electric has the right to construct, install, operate, repair, maintain and replace from time to time, facilities used in connection with the distribution of electricity, electric energy and communications in the areas descignated as easement herein.