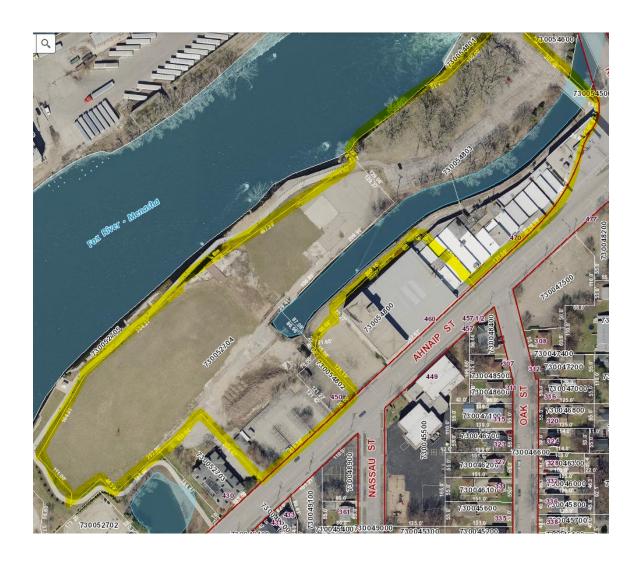

Attached is Certified Survey Map (CSM) for a land division of the former Gilbert Paper Mill and Banta Publishing Site. The purpose of the CSM is multifold:

- 1. The Redevelopment Authority (RDA) and the owners of the former Gilbert Paper Mill have entered into a land purchase agreement, whereby the RDA is to acquire portion of parcel 3-00527-04 being a portion of Lot 2 of the drafted CSM and the PJC Group is to consolidate the remaining portion of parcel 3-00527-04 with parcel 3-00548-02, creating Lot 3. Parcel 3-00548-02 being the remnant parking area south of the Banta Village Lofts is to be transferred to the PJC Group as park of the purchase agreement.
- 2. As planned, the proposed CSM will also dedicate the necessary road right of way for the future Oak Street construction project. The Oak Street project is currently under designed and expected to be constructed this fall. The street will provide a new access point to the City of Menasha dam area as well as consolidate scattered utilities throughout the two sites to increase development opportunity for the City of Menasha.
- 3. During the early discussions of the Racine Street Bridge project, the RDA also agreed to work with Menasha Utilities to relocate the previously existing Electrical lines that were scattered throughout the site as was required by the DOT prior to the start of the bridge project. The optimal route for this new line followed the path of a future Oak Street extension. Part of this CSM also dissolves the no longer needed easements as well as establishes new easements for the newly installed utility routes.

The proposed CSM is a 3 lot CSM: Lot 1 being 3.52 acres, Lot 2 being 1.75 acres, Lot 3 being 4.72 acres, and roughly 0.62 acres of dedicated road right of way. All properties are zoned C-2 Central Business District. The size, setbacks, ad dimensional requirements for the two proposed lots meet code standards for the C-2 Central Business District. Furthermore, the proposed CSM will not create any zoning nonconformities and is consistent with the City of Menasha Comprehensive Plan.

# **EASEMENT RELEASE**

The City of Menasha, as owner, and by having the right of enforcement, do hereby release the following easements as shown on this instrument, as allowed pursuant to State Statute 236.293. Utility easement recorded as Document No. 881653, utility easement recorded as Document No. 881654, water main easement recorded as Document No. 1312677 and sewer easement recorded as Document No. 359-R-361.