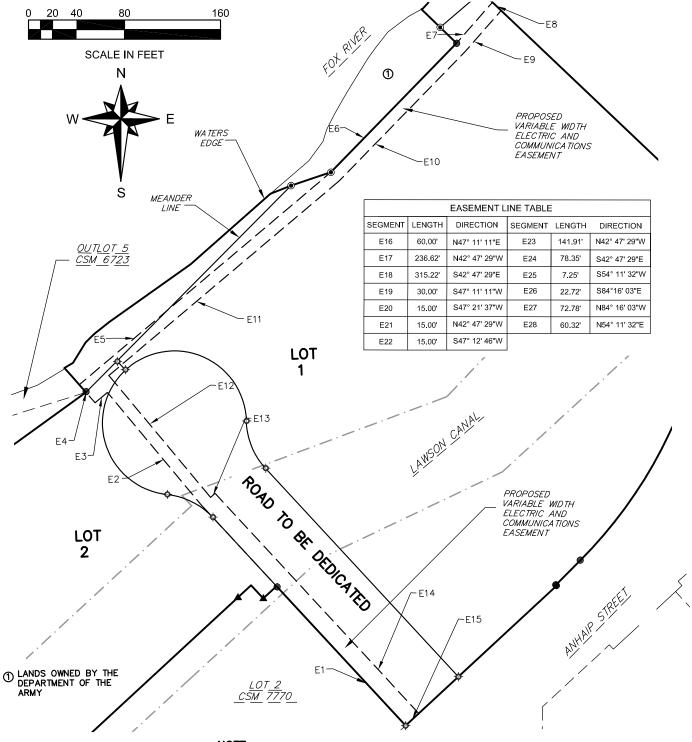

Attached is Certified Survey Map (CSM) for a land division of the former Gilbert Paper Mill and Banta Publishing Site. The purpose of the CSM is multifold:

- 1. The Redevelopment Authority (RDA) and the owners of the former Gilbert Paper Mill have entered into a land purchase agreement, whereby the RDA is to acquire portion of parcel 3-00527-04 being a portion of Lot 2 of the drafted CSM and the PJC Group is to consolidate the remaining portion of parcel 3-00527-04 with parcel 3-00548-02, creating Lot 3. Parcel 3-00548-02 being the remnant parking area south of the Banta Village Lofts is to be transferred to the PJC Group as park of the purchase agreement.
- 2. As planned, the proposed CSM will also dedicate the necessary road right of way for the future Oak Street construction project. The Oak Street project is currently under designed and expected to be constructed this fall. The street will provide a new access point to the City of Menasha dam area as well as consolidate scattered utilities throughout the two sites to increase development opportunity for the City of Menasha.
- 3. During the early discussions of the Racine Street Bridge project, the RDA also agreed to work with Menasha Utilities to relocate the previously existing Electrical lines that were scattered throughout the site as was required by the DOT prior to the start of the bridge project. The optimal route for this new line followed the path of a future Oak Street extension. Part of this CSM also dissolves the no longer needed easements as well as establishes new easements for the newly installed utility routes.

The proposed CSM is a 3 lot CSM: Lot 1 being 3.52 acres, Lot 2 being 1.75 acres, Lot 3 being 4.72 acres, and roughly 0.62 acres of dedicated road right of way. All properties are zoned C-2 Central Business District. The size, setbacks, ad dimensional requirements for the two proposed lots meet code standards for the C-2 Central Business District. Furthermore, the proposed CSM will not create any zoning nonconformities and is consistent with the City of Menasha Comprehensive Plan.

# PROPOSED ELECTRIC UTILITY AND COMMUNICATIONS EASEMENT

# NOTE:

Menasha Utilities Electric has the right to construct, install, operate, repair, maintain and replace from time to time, facilities used in connection with the distribution of electricity, electric energy and communications in the areas descignated as easement herein.