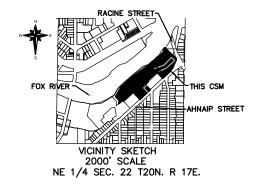

Being all of Lots 1 and 3 of Certified Survey Map No. 7770, and all of Lot 4 of Certified Survey Map No. 6723, and part of the Lawson Canal, located in the NE 1/4 and the SE 1/4 of the NE 1/4 of Section 22, Township 20 North, Range 17 East, City of Menasha, Winnebago County, Wisconsin.

# SURVEYOR'S CERTIFICATE

I, John M. Schulz, of Ruekert & Mielke, Professional Land Surveyor, do hereby certify that at the direction of PJC Group, LLC. and the Redevelopment Authority of the City of Menasha that I have surveyed, divided and mapped a division of Lots 1 and 3 of Certified Survey Map No. 7770, and all of Lot 4 of Certified Survey map No. 6723, and part of the Lawson Canal, located in the Northeast 1/4 and the Southeast 1/4 of the Northeast 1/4 of Section 22, all in Township 20 North, Range 17 East, City of Menasha, Winnebago County, Wisconsin, described as follows:

Beginning at the Southeast corner of the Northeast 1/4 of Section 17; thence bearing N00°50'27"E along the East line of said Northeast 1/4, a distance of 1974.92 feet; thence bearing N89°23'23"W, a distance of 396.75 feet to the Point of Beginning (POB); thence bearing S46°27'23"E along Lot 2 of the Subdivision of the Reservation of Block A, a distance of 297.42 feet to the Northwesterly Right-of-Way (ROW) line of Ahnaip Street; thence along said line over the next 8 courses; thence bearing S07'35'01"E along said line, a distance of 1.30 feet to a point of curvature; thence 52.74 feet along the arc of a curve to the right whose radius is 75.00 feet, and whose chord bears \$12.33'37"W, a distance of 51.66 feet to a point of tangency; thence bearing \$32.42'15"W, a distance of 25.00 feet to a point of curvature; thence 25.65 feet along the arc of a curve to the left whose radius is 81.00 feet, and whose chord bears S23'37'59"W, a distance of 25.54 feet to a point of reverse curve; thence 201.22 feet along the arc of a curve to the right whose radius is 381.00, and whose chord bears \$29.41'30"W, a distance of 198.89 feet to a point of tangency; thence bearing S44'49'18"W, a distance of 28.98 feet; thence bearing S41'33'19"E, a distance of 0.87 feet; thence bearing S47'11'44"W, a distance of 171.30 feet to the Northeasterly line of Lot 2 of Certified Survey Map (CSM) No. 7770; thence along said lands over the next 9 courses; thence bearing N42'47'29"W, a distance of 158.28 feet; thence bearing S47'21'37"W, a distance of 15.00 feet; thence bearing N42'47'29"W, a distance of 15.00 feet; thence bearing S47'12'46"W, a distance of 260.15 feet; thence bearing S42'38'23"E, a distance of 22.27 feet; thence bearing S47'21'32"W, a distance of 66.68 feet; thence bearing S03'28'37"W, a distance of 21.67 feet; thence bearing S40'18'10"E, a distance of 15.17 feet; thence bearing S43°05'37"E, a distance of 121.19 feet to the Northwesterly ROW line of Ahnaip Street; thence bearing S47°11'44"W along said line, a distance of 286.58 feet to the Northeasterly line of Lot 3 of CSM No. 6153; thence N42\*46'28"W along said line, a distance of 204.47 feet to the Northwesterly line of said Lot 3; thence bearing S47°11'44"W, a distance of 282.90 feet to the Easterly line of Lot 7 of CSM No. 6723; thence along said lands over the next 2 courses; thence bearing N42'46'28"W, a distance of 26.39 feet; thence bearing S47'12'31"W, a distance of 95.66 feet to the Easterly line of Outlot 7 of CSM No. 6723; thence along said lands over the next 5 courses; thence bearing N06°48'01"E, a distance of 61.16 feet; thence bearing N42°44'01"W, a distance of 109.27 feet; thence bearing N29°33′39″E, a distance of 211.16 feet; thence bearing N47°35′58″E, a distance of 304.27 feet; thence bearing N54°11′32″E, a distance of 467.15 feet to the meander line of the Fox River established on CSM 7770; thence bearing N44'45'46"E along said line, a distance of 242.70 feet to the end of the meander line; thence bearing N71°30′27″E, a distance of 35.00 feet; thence bearing N44°14′27″E, a distance of 150.00 feet; thence bearing N45\*45'33"W, a distance of 19.00 feet to the meander line of the Fox River established on CSM 7770; thence bearing N49°20'19"E along said line, a distance of 45.47 feet to the Point of Beginning.