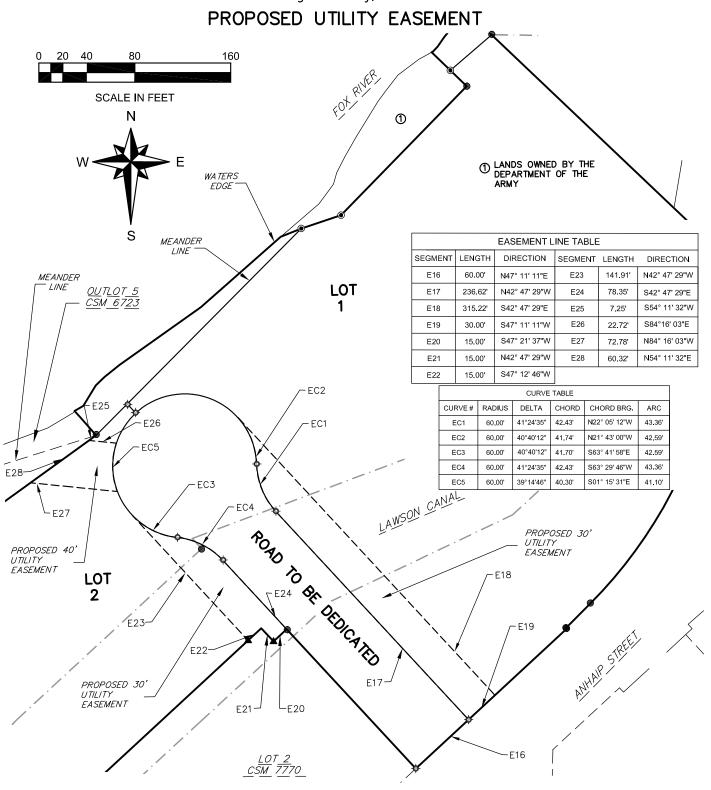

Attached is Certified Survey Map (CSM) for a land division of the former Gilbert Paper Mill and Banta Publishing Site. The purpose of the CSM is multifold:

- 1. The Redevelopment Authority (RDA) and the owners of the former Gilbert Paper Mill have entered into a land purchase agreement, whereby the RDA is to acquire portion of parcel 3-00527-04 being a portion of Lot 2 of the drafted CSM and the PJC Group is to consolidate the remaining portion of parcel 3-00527-04 with parcel 3-00548-02, creating Lot 3. Parcel 3-00548-02 being the remnant parking area south of the Banta Village Lofts is to be transferred to the PJC Group as park of the purchase agreement.
- 2. As planned, the proposed CSM will also dedicate the necessary road right of way for the future Oak Street construction project. The Oak Street project is currently under designed and expected to be constructed this fall. The street will provide a new access point to the City of Menasha dam area as well as consolidate scattered utilities throughout the two sites to increase development opportunity for the City of Menasha.
- 3. During the early discussions of the Racine Street Bridge project, the RDA also agreed to work with Menasha Utilities to relocate the previously existing Electrical lines that were scattered throughout the site as was required by the DOT prior to the start of the bridge project. The optimal route for this new line followed the path of a future Oak Street extension. Part of this CSM also dissolves the no longer needed easements as well as establishes new easements for the newly installed utility routes.

The proposed CSM is a 3 lot CSM: Lot 1 being 3.52 acres, Lot 2 being 1.75 acres, Lot 3 being 4.72 acres, and roughly 0.62 acres of dedicated road right of way. All properties are zoned C-2 Central Business District. The size, setbacks, ad dimensional requirements for the two proposed lots meet code standards for the C-2 Central Business District. Furthermore, the proposed CSM will not create any zoning nonconformities and is consistent with the City of Menasha Comprehensive Plan.

# PROPOSED ELECTRIC UTILITY AND COMMUNICATIONS EASEMENT

# NOTE:

Menasha Utilities Electric has the right to construct, install, operate, repair, maintain and replace from time to time, facilities used in connection with the distribution of electricity, electric energy and communications in the areas descignated as easement herein.