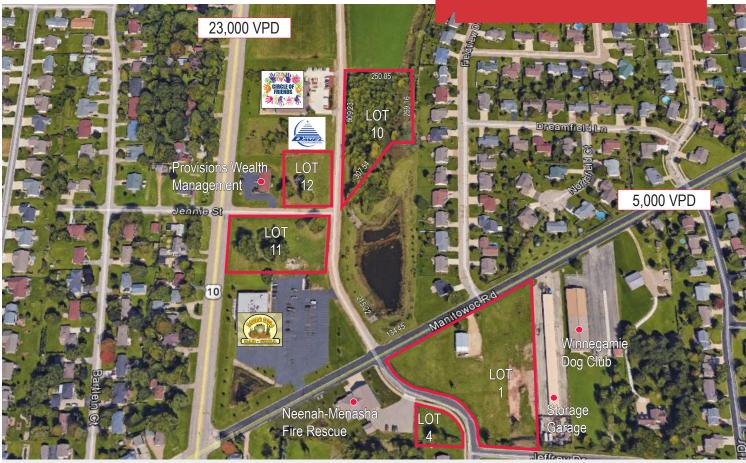

#### UPDATED MEMORANDUM

Date: February 17, 2022

To: Redevelopment Authority

From: Community Development Department/SS

RE: Listing Agreement Amendment – Province Terrace Lots

In June of 2021, the RDA approved a listing agreement amendment with NAI Pfefferle to continue to list and market the commercial lots in the Province Terrace area. This listing agreement technically expired December 8, 2021. Attached to this memo is an amendment to the listing contract to extend the listing to August 11, 2022.

Although none of the lots sold over the past year, we did have some interest that was considered and ultimately did not move forward. The RDA also acquired the Markway Metals property which will allow for a larger development site to be considered. In addition to this, there has also been some additional development in the vicinity with the on-going construction of the Samaritan Counseling Center and the approval of the new CoVantage Credit Union which should be constructed in 2022. We are hopeful that these developments could push for additional interest in the area.

Staff recommends the RDA approve the listing agreement amendment as presented between the RDA and NAI Pfefferle through August 11, 2022.

OK

sj