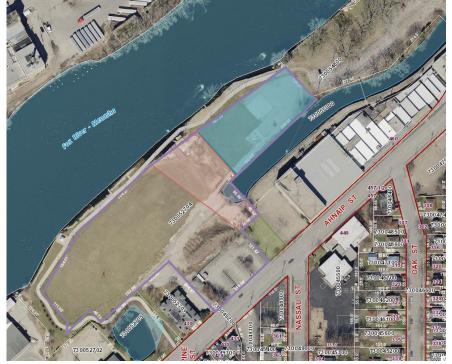

2. Consideration of Land Acquisition – Portions of the former Gilbert Paper Mill Site (Parcel 3-00527-04)

CDD Schroeder provided an overview of past discussions and the memo as it related to the consideration of acquiring portions of the former Gilbert Paper Mill site. At the previous meeting, the RDA requested gaining additional information on the environmental aspect of the property and obtained a consultant to provide a phase 1 analysis of the property.

General discussion ensued including the following:

- Discussion of the phase 1 and environmental concerns
- Environmental Cap
- Liability
- Timing of the on-going and future projects including the Lawson Canal, Racine Street Bridge, Oak Street Extension and the Banta Project
- Future access to this piece of land
- Remnant lands
- Development opportunity

The RDA collectively expressed desire of owning this portions of land to allow for a future conforming development site and allow the ability for the City to maintain and ensure a high quality project all within the best interest of the general welfare of the community. The RDA went into closed session to discuss, deliberate the specific terms of an offer and the investment of public funds.