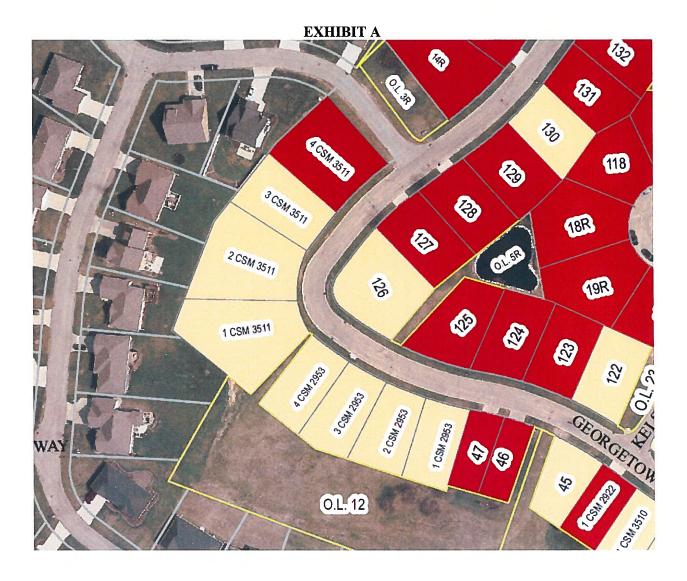

#### RECITALS

Whereas, the RDA owns certain undeveloped, vacant residential real property within the Lake Park Villas subdivision (LPV); and,

Whereas, the RDA desires to grant and Cypress desires to acquire a right of first purchase and option to purchase real property within LPV including Lots 1, 2, 3, and 4 of CSM 2953 and Lots 1, 2, and 3 of CSM 3511 (collectively "the Lots") of LPV from the RDA [EXHIBIT A]; and,

# Lot Pricing And Availability Lake Park Villas Homeowners' Association

# Legend

- **CSM** Certified Survey Map
- O.L. Outlot

420

105

0

210

Feet

| LOT        | LIST PRICE | LOT        | LIST PRICE | LOT L        | LIST PRICE | LOT | LIST PRICE |
|------------|------------|------------|------------|--------------|------------|-----|------------|
| 4 CSM 3510 | \$35,900   | 1 CSM 3511 | \$44,900   | 20R          | \$35,900   | 111 | \$39,900   |
| 3 CSM 3510 | \$39,900   | 2 CSM 3511 | \$44,900   | 74           | \$39,900   | 112 | \$39,900   |
| 2 CSM 3510 | \$39,900   | 3 CSM 3511 | \$39,900   | 22R          | \$39,900   | 122 | \$39,900   |
| 1 CSM 3510 | \$39,900   | 62         | \$35,900   | 82           | \$39,900   | 126 | \$35,900   |
| 45         | \$39,900   | 64         | \$35,900   | 88           | \$39,900   | 130 | \$35,900   |
| 1 CSM 2953 | \$39,900   | 7R         | \$39,900   | 90           | \$44,900   |     |            |
| 2 CSM 2953 | \$39,900   | 6R         | \$39,900   | 93           | \$44,900   |     |            |
| 3 CSM 2953 | \$39,900   | 71         | \$35,900   | 94 CSM 2821  | \$39,900   |     |            |
| 4 CSM 2953 | \$39,900   | 72         | \$35,900   | 109 CSM 2820 | \$39,900   |     |            |