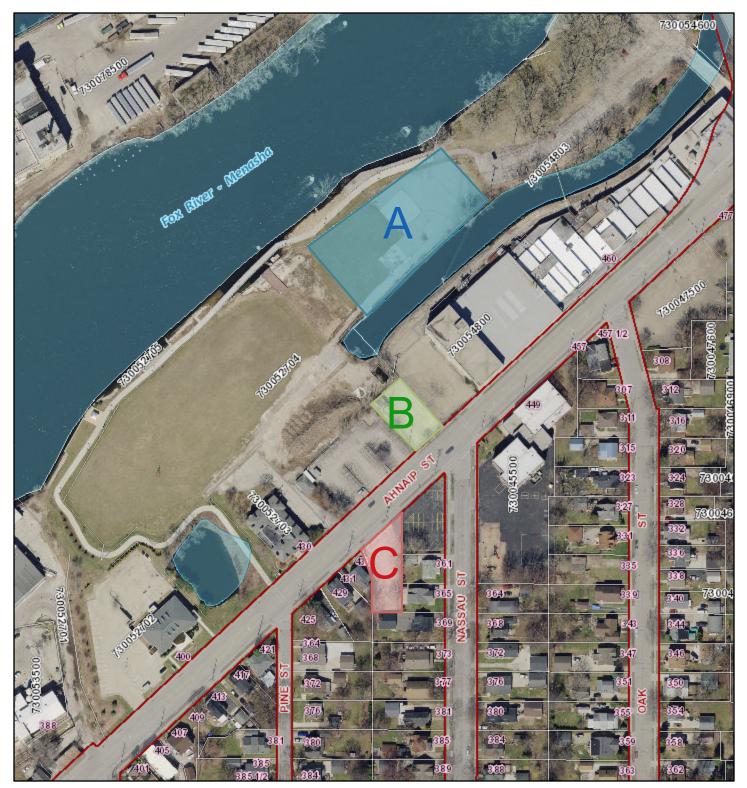

2. Consideration of Land Acquisition – Portions of the former Gilbert Paper Mill Site (Parcel 3-00527-04)

CDD Schroeder provided an overview of past discussions and the memo as it related to the consideration of acquiring portions of the former Gilbert Paper Mill site. At the previous meeting, the RDA requested gaining additional information on the environmental aspect of the property and obtained a consultant to provide a phase 1 analysis of the property.

General discussion ensued including the following:

- Discussion of the phase 1 and environmental concerns
- Environmental Cap
- Liability
- Timing of the on-going and future projects including the Lawson Canal, Racine Street Bridge, Oak Street Extension and the Banta Project
- Future access to this piece of land
- Remnant lands
- Development opportunity

The RDA collectively expressed desire of owning this portions of land to allow for a future conforming development site and allow the ability for the City to maintain and ensure a high quality project all within the best interest of the general welfare of the community. The RDA went into closed session to discuss, deliberate the specific terms of an offer and the investment of public funds.