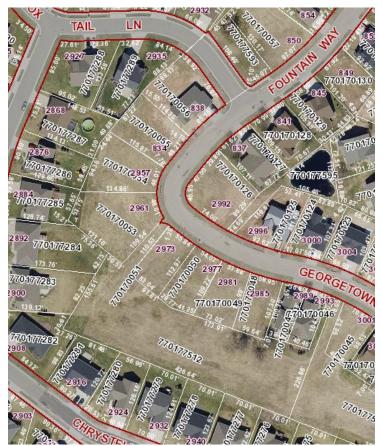

# Re: Option to Purchase and First Right of Refusal Agreement Amendment – Cypress Homes (Lots 1-4 of CSM 2953 and Lots 1-3 of CSM 3511)

In the fall of 2020, the RDA approved an option to purchase and first right of refusal agreement with Cypress Homes for the following seven Lake Park Villas properties: Lot 1 of CSM 2953 – 2985 Georgetown PI; Lot 2 of CSM 2953 – 2981 Georgetown PI; Lot 3 of CSM 2953 – 2977 Georgetown PI; Lot 4 of CSM 2953 – 2973 Georgetown PI; Lot 1 of CSM 3511 – 2961 Georgetown PI; Lot 2 of CSM 3511 – 2957 Georgetown PI; Lot 3 of CSM 3511 – 834 Fountain Way. The terms of the agreement included an execution deadline, a purchase price, construction timeline and minimum value of the homes

collectively.

Prior to the deadline this past summer, Cypress requested a 6 month extension until December 30, 2021. In November and into December of 2021, the City was in discussions with Cypress Homes regarding their continued interest to move forward with the acquisition of these 7 lots. At this time, however, they informed the City that in order to make the development work, they would need to also acquire a portion of the outlot (parcel 770177512) similar to the original 8 lots. The only difference is this outlot was owned by the Lake Park Villas Home Owners Association (HOA).

Through several, meetings and finally obtaining the required 2/3 vote from the overall HOA the week of January 24<sup>th</sup>, Cypress stated their continued interest in the option requesting an extension to June 30, 2022.