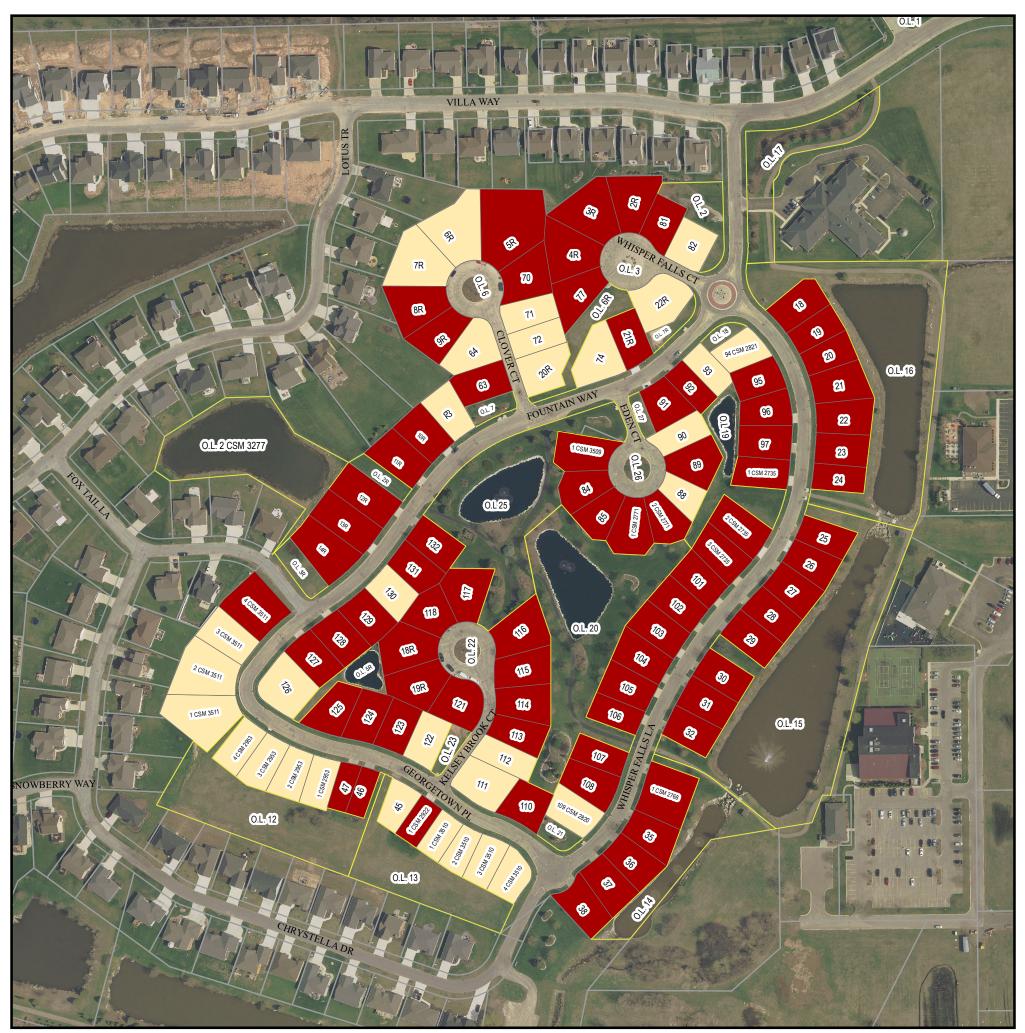

# Lot Pricing And Availability Lake Park Villas Homeowners' Association

# Legend

- **CSM** Certified Survey Map
- O.L. Outlot

420

105

0

210

Feet

| LOT        | LIST PRICE | LOT        | LIST PRICE | LOT L        | LIST PRICE | LOT | LIST PRICE |
|------------|------------|------------|------------|--------------|------------|-----|------------|
| 4 CSM 3510 | \$35,900   | 1 CSM 3511 | \$44,900   | 20R          | \$35,900   | 111 | \$39,900   |
| 3 CSM 3510 | \$39,900   | 2 CSM 3511 | \$44,900   | 74           | \$39,900   | 112 | \$39,900   |
| 2 CSM 3510 | \$39,900   | 3 CSM 3511 | \$39,900   | 22R          | \$39,900   | 122 | \$39,900   |
| 1 CSM 3510 | \$39,900   | 62         | \$35,900   | 82           | \$39,900   | 126 | \$35,900   |
| 45         | \$39,900   | 64         | \$35,900   | 88           | \$39,900   | 130 | \$35,900   |
| 1 CSM 2953 | \$39,900   | 7R         | \$39,900   | 90           | \$44,900   |     |            |
| 2 CSM 2953 | \$39,900   | 6R         | \$39,900   | 93           | \$44,900   |     |            |
| 3 CSM 2953 | \$39,900   | 71         | \$35,900   | 94 CSM 2821  | \$39,900   |     |            |
| 4 CSM 2953 | \$39,900   | 72         | \$35,900   | 109 CSM 2820 | \$39,900   |     |            |