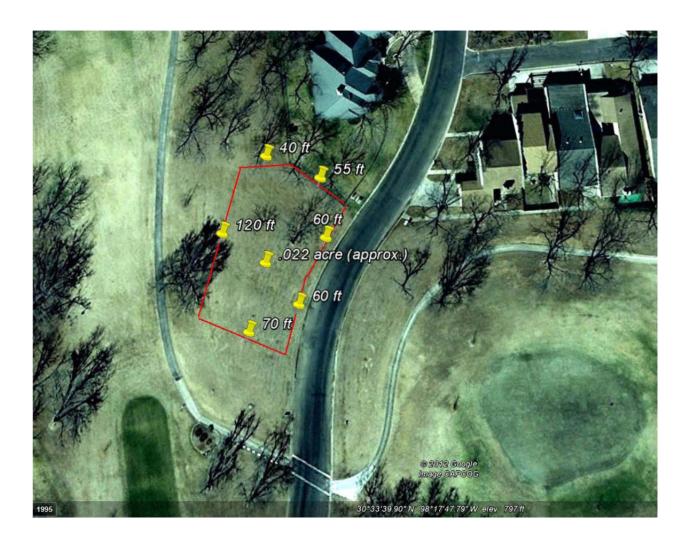

**B.** Action/Discussion: Recommendations/update from lot reconfiguring committee after its January 10<sup>th</sup> meeting regarding the rezoning and sale of lots. Mayor Williams briefed the Council on the highlights of the second meeting, including various proposals pending the results of further land surveys. Council discussion ensued. Further action was tabled until the February meeting.