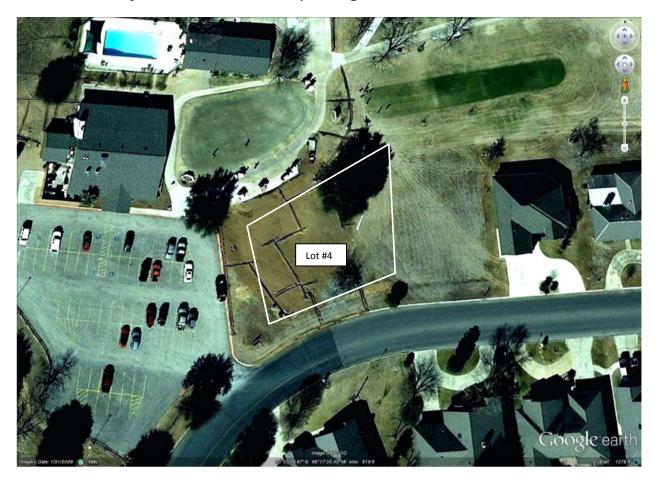

**B.** Action/Discussion: Recommendations/update from lot reconfiguring committee after its January 10<sup>th</sup> meeting regarding the rezoning and sale of lots. Mayor Williams briefed the Council on the highlights of the second meeting, including various proposals pending the results of further land surveys. Council discussion ensued. Further action was tabled until the February meeting.