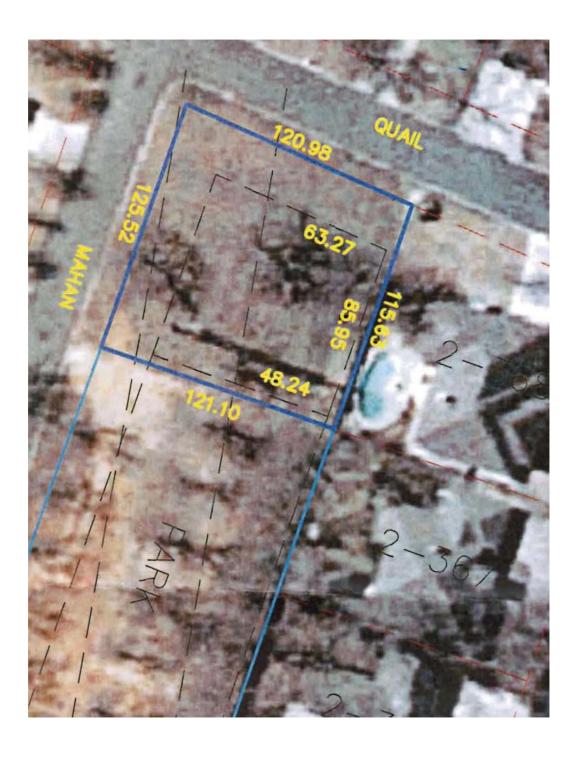

**B.** Action/Discussion: Recommendations/update from lot reconfiguring committee after its January 10<sup>th</sup> meeting regarding the rezoning and sale of lots. Mayor Williams briefed the Council on the highlights of the second meeting, including various proposals pending the results of further land surveys. Council discussion ensued. Further action was tabled until the February meeting.