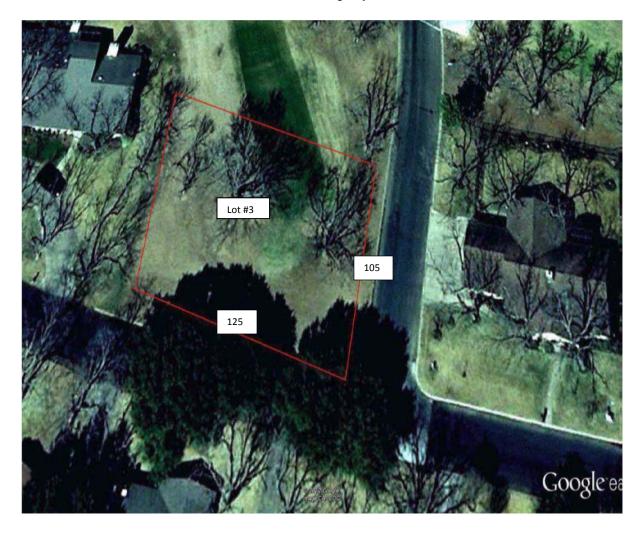

**B.** Action/Discussion: Recommendations/update from lot reconfiguring committee after its January 10<sup>th</sup> meeting regarding the rezoning and sale of lots. Mayor Williams briefed the Council on the highlights of the second meeting, including various proposals pending the results of further land surveys. Council discussion ensued. Further action was tabled until the February meeting.