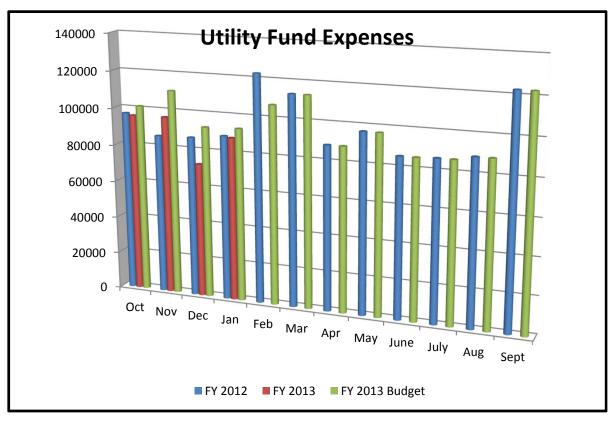

City Manager Activity Report - Johnnie Thompson

- Consent Items as listed below
- IV. CONSENT ITEMS (The items listed are considered to be routine and non-controversial by the Council and may be approved by one motion. No separate discussion or action on any of the items is necessary unless desired by a Council Member; at which time select item(s) may be discussed separately under consent items and separate motion(s).)
  - A. January 15<sup>th</sup>, 2012 Meeting Minutes –Stephanie Littleton, City Secretary
  - B. Ordinance Enforcement January 2013 Activity Report Pat Preston
  - C. Animal Control January 2013 Activity Report Robbie Galaway, Officer
  - D. Patrol Activity January 2013 Report provided by Meadowlakes Patrol Officers
  - E. Vandalism/Incident January 2013 Activity Report Stephanie Littleton, City Secretary
  - F. City Building Committee January 2013 Activity Report Don Wheeler, Chairman
  - G. Public Works Department January 2013 Activity Report Mike Williams, PWD
  - H. January 2013 Detailed Financials Report Johnnie Thompson, City Manager
- V. CITIZEN COMMENTS (Limited to 15 minutes total on general subjects and agenda items. Agenda Item specific comments should be made as part of agenda item council discussion.)