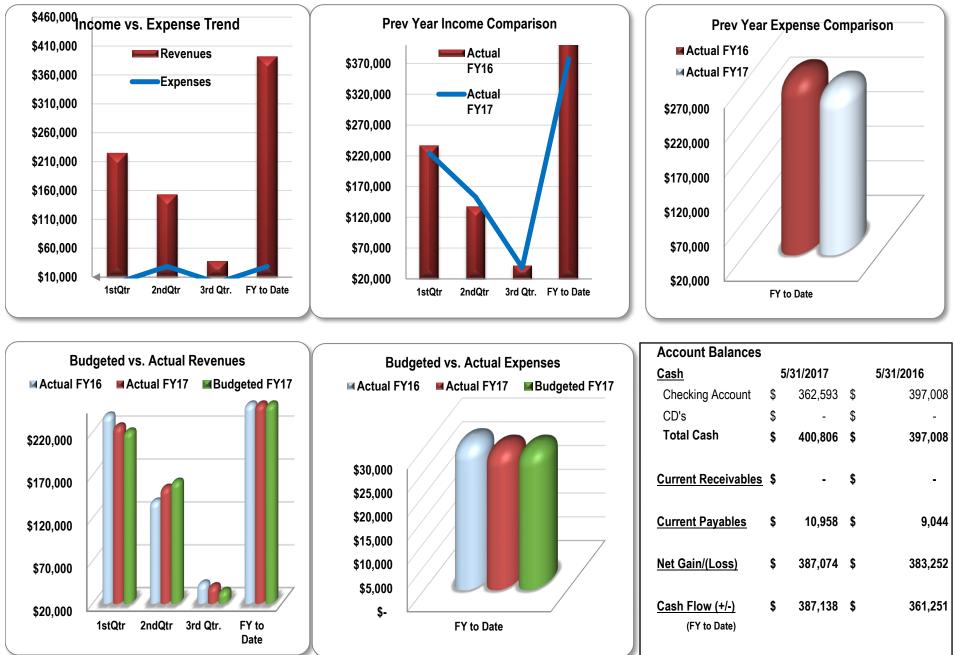

#### **General Fund-Overview**

At the end of the first nine months, the General Fund revenues were approximately 2.8% less than budgeted, and expenses was about 8.3% less than those budgeted. The net gain for the Fund were \$21,100 greater than estimated for this period and nearly \$30,000 higher than for the same period last fiscal year. The decreased revenues were offset by a decrease in anticipated expenses.

General Fund Comparison of Projected Revenues and Expenses To Actual as of June 30, 2017

|                    | Annual Budget | Projected<br>Budget as<br>6/30/17 | Actual as of<br>6/30/17 |
|--------------------|---------------|-----------------------------------|-------------------------|
| Total Revenue      | \$574,605     | \$513,401                         | \$498,823               |
| Total Expenditures | \$574,605     | \$419,628                         | \$383,931               |
| Net Gain/Loss      | \$-0-         | \$93,773                          | \$114,892               |

**General Fund Revenues** – The decrease in income for the period is mainly due to receiving less revenue from cable franchise fees than was budgeted. In comparing total earnings for the period to those for the same period last fiscal year, the Fund had approximately \$77,900 more income. This increase in revenue is due to transfers into the General Fund from the Utility Fund and the Recreation Fund, which offset administrative expenses assumed by the General Fund.

<u>Total Revenue:</u> At the end of June the Fund had received approximately 87% of its budgeted revenues.

**General Fund Expenses** – General Fund expenses for the period were about 55% greater than those at this time last year. The vast majority of the increase in expenses over those of last year is due to increased administrative expenses, as noted above. The Fund's expenses were about 19% less than those budgeted for the period.

**General Fund Cash Flow** – The General Fund experienced a positive cash flow of approximately \$106, 000 for the period, which is about \$8,000 less than for the same period last year. The Fund is expected to have a negative cash flow for the remainder of the fiscal year.

**General Fund Net Gain** - The Fund showed a net gain of just under \$115,000 for the period, which was \$21,100 greater than budgeted and about \$30,000 higher than the same period last fiscal year.

| Account Balances                | ;  |           |               |
|---------------------------------|----|-----------|---------------|
| <u>Cash</u>                     |    | 5/31/2017 | 5/31/2016     |
| Checking Account                | \$ | 271,363   | \$<br>254,407 |
| CD's                            | \$ | 241,008   | \$<br>241,008 |
| Total Cash                      | \$ | 512,371   | \$<br>495,415 |
| Current Assets                  | \$ | 16,182    | \$<br>14,394  |
| Current Payables                | \$ | 53,023    | \$<br>53,563  |
| <u>Net Gain/(Loss)</u>          | \$ | 114,892   | \$<br>89,446  |
| Cash Flow (+/-)<br>(FY to Date) | \$ | 106,592   | \$<br>114,098 |
|                                 |    |           |               |