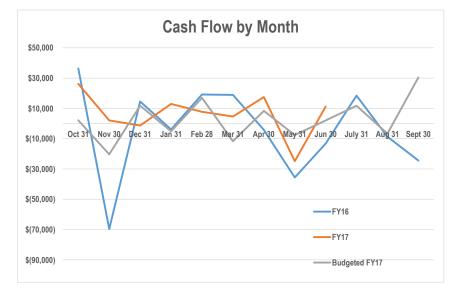

**General Fund Cash Flow** – The General Fund experienced a positive cash flow of approximately \$106, 000 for the period, which is about \$8,000 less than for the same period last year. The Fund is expected to have a negative cash flow for the remainder of the fiscal year.

## City of Meadowlakes-General Fund FY 17 Cash Flow

|                                     | Beginning FY | Oct-16    | Nov-16    | Dec-16    | Jan-17    | Feb-17    | Mar-17    | Apr-17    | May-17    | Jun-17    | Jul-17    | Aug-17    | Sep-17    | Total    |
|-------------------------------------|--------------|-----------|-----------|-----------|-----------|-----------|-----------|-----------|-----------|-----------|-----------|-----------|-----------|----------|
| Cash on hand (beginning of month)   | \$405,780    | \$405,780 | \$346,710 | \$377,530 | \$515,303 | \$603,604 | \$609,325 | \$584,671 | \$567,440 | \$538,036 | \$512,372 | \$512,372 | \$512,372 |          |
| Cash on hand (end of month)         | \$405,780    | \$346,710 | \$377,530 | \$515,303 | \$603,604 | \$609,325 | \$584,671 | \$567,440 | \$538,036 | \$512,372 | \$512,372 | \$512,372 | \$512,372 |          |
| CASH RECEIPTS                       |              |           |           |           |           |           |           |           |           |           |           |           | Tc        | otal     |
| Ad Valorem Tax                      |              | \$1,409   | \$33,833  | \$165,629 | \$98,152  | \$28,375  | \$1,024   | \$6,590   | \$2,937   | \$5,766   |           |           |           | \$343,71 |
| Franchise Fee                       |              | \$14,582  | \$1,270   | \$0       | \$7,001   | \$5,446   | \$0       | \$12,156  | \$1,156   | \$0       |           |           |           | \$41,61  |
| Miscellaneous                       |              | \$2,889   | \$23,406  | \$1,036   | \$1,516   | \$2,589   | \$645     | \$1,913   | \$1,523   | \$2,467   |           |           |           | \$37,98  |
| Inspection/Bldg. Fee Deposits       |              | \$2,495   | \$1,696   | \$3,100   | \$2,215   | \$4,700   | \$420     | \$2,945   | \$950     | \$750     |           |           |           | \$19,27  |
| Transfer in from other Funds        |              | \$11,092  | \$11,092  | \$11,092  | \$15,661  | \$12,615  | \$12,615  | \$18,020  | \$11,092  | \$11,092  |           |           |           | \$114,37 |
| TOTAL CASH RECEIPTS                 |              | \$32,467  | \$71,297  | \$180,857 | \$124,545 | \$53,726  | \$14,703  | \$41,624  | \$17,658  | \$20,075  | \$0       | \$0       | \$0       | \$556,95 |
| Total cash available                | \$405,780    | \$438,247 | \$418,007 | \$558,387 | \$639,848 | \$657,330 | \$624,028 | \$626,295 | \$585,098 | \$558,111 | \$512,372 | \$512,372 | \$512,372 |          |
|                                     |              |           |           |           |           |           |           |           |           |           |           |           |           |          |
| CASH PAID OUT-OPERATIONAL           |              |           |           |           |           |           |           |           |           |           |           |           | To        | otal     |
| Prior Months Payables/Miscellaneous |              | \$43,284  | \$1,146   | \$1,609   | \$1,975   | \$10,126  | \$618     | \$4,153   | \$867     | \$2,944   |           |           |           | \$66,72  |
| Employee Related Expense            |              | \$22,772  | \$27,450  | \$23,318  | \$23,695  | \$25,063  | \$23,505  | \$27,401  | \$33,266  | \$24,334  |           |           |           | \$230,80 |
| Administrative Expenses             |              | \$15,326  | \$3,426   | \$9,228   | \$1,734   | \$3,699   | \$5,908   | \$17,339  | \$3,013   | \$9,086   |           |           |           | \$68,75  |
| Public Safety                       |              | \$10,155  | \$8,455   | \$8,929   | \$8,840   | \$8,117   | \$9,326   | \$9,962   | \$9,916   | \$9,375   |           |           |           | \$83,07  |
|                                     |              |           |           |           |           |           |           |           |           |           |           |           |           | \$       |
| Total Cash Paid Out-Operational     |              | \$91,537  | \$40,477  | \$43,084  | \$36,244  | \$47,005  | \$39,357  | \$58,855  | \$47,062  | \$45,739  | \$0       | \$0       | \$0       | \$449,36 |
| CASH PAID OUT- NON -OPERATIONAL     |              |           |           |           |           |           |           |           |           |           |           |           |           | Total    |
| Transfer Out to Other Funds         |              | \$0       | \$0       | \$0       | \$0       | \$1,000   | \$0       | \$0       | \$0       | \$0       |           |           |           | \$1,00   |
| Capital Expenditures over \$5000    |              | \$0       | \$0       | \$0       | \$0       | \$0       | \$0       | \$0       | \$0       | \$0       |           |           |           | \$       |
| Contingencies                       |              | \$0       | \$0       | \$0       | \$0       | \$0       | \$0       | \$0       | \$0       | \$0       |           |           |           | \$       |
| Total Cash Paid Out-Non-Operational |              | \$0       | \$0       | \$0       | \$0       | \$1,000   | \$0       | \$0       | \$0       | \$0       | \$0       | \$0       | \$0       | \$1,00   |
| TOTAL CASH PAID OUT                 |              | \$91,537  | \$40,477  | \$43,084  | \$36,244  | \$48,005  | \$39,357  | \$58,855  | \$47,062  | \$45,739  | \$0       | \$0       | \$0       | \$450,36 |
| Cash on hand (end of month)         | \$405,780    | \$346,710 | \$377,530 | \$515,303 | \$603,604 | \$609,325 | \$584,671 | \$567,440 | \$538,036 | \$512,372 | \$512,372 | \$512,372 | \$512,372 |          |

| Change in Cash                                             |            |            |           |           |           |            |            |            |            |           |           |           | Total     |
|------------------------------------------------------------|------------|------------|-----------|-----------|-----------|------------|------------|------------|------------|-----------|-----------|-----------|-----------|
| Difference Beginning to End of Month                       | (\$59,070) | \$30,820   | \$137,773 | \$88,301  | \$5,721   | (\$24,654) | (\$17,231) | (\$29,404) | (\$25,664) | \$0       | \$0       | \$0       | \$106,592 |
| Increase/(Decrease) In Cash Since Beginning of Fiscal Year | (\$59,070) | (\$28,250) | \$109,523 | \$197,824 | \$203,545 | \$178,891  | \$161,660  | \$132,256  | \$106,592  | \$106,592 | \$106,592 | \$106,592 |           |