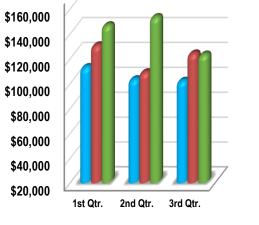

#### **General Fund-Overview**

At the end of the first nine months, the General Fund revenues were approximately 2.8% less than budgeted, and expenses was about 8.3% less than those budgeted. The net gain for the Fund were \$21,100 greater than estimated for this period and nearly \$30,000 higher than for the same period last fiscal year. The decreased revenues were offset by a decrease in anticipated expenses.

<u>Total Revenue:</u> At the end of June the Fund had received approximately 87% of its budgeted revenues.

**General Fund Expenses** – General Fund expenses for the period were about 55% greater than those at this time last year. The vast majority of the increase in expenses over those of last year is due to increased administrative expenses, as noted above. The Fund's expenses were about 19% less than those budgeted for the period.

**General Fund Cash Flow** – The General Fund experienced a positive cash flow of approximately \$106, 000 for the period, which is about \$8,000 less than for the same period last year. The Fund is expected to have a negative cash flow for the remainder of the fiscal year.