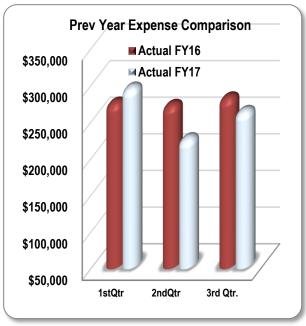

<u>Total Revenue:</u> At the end of June the Fund had received approximately 87% of its budgeted revenues.

**General Fund Expenses** – General Fund expenses for the period were about 55% greater than those at this time last year. The vast majority of the increase in expenses over those of last year is due to increased administrative expenses, as noted above. The Fund's expenses were about 19% less than those budgeted for the period.

**General Fund Net Gain** - The Fund showed a net gain of just under \$115,000 for the period, which was \$21,100 greater than budgeted and about \$30,000 higher than the same period last fiscal year.