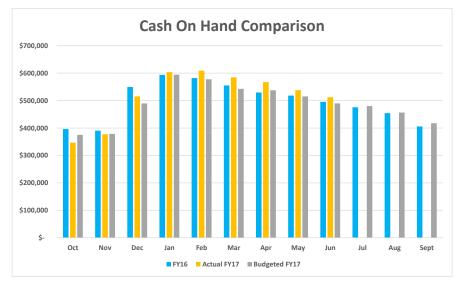

| Account Balances                | ;  |           |               |
|---------------------------------|----|-----------|---------------|
| <u>Cash</u>                     |    | 5/31/2017 | 5/31/2016     |
| Checking Account                | \$ | 271,363   | \$<br>254,407 |
| CD's                            | \$ | 241,008   | \$<br>241,008 |
| Total Cash                      | \$ | 512,371   | \$<br>495,415 |
| Current Assets                  | \$ | 16,182    | \$<br>14,394  |
| Current Payables                | \$ | 53,023    | \$<br>53,563  |
| <u>Net Gain/(Loss)</u>          | \$ | 114,892   | \$<br>89,446  |
| Cash Flow (+/-)<br>(FY to Date) | \$ | 106,592   | \$<br>114,098 |
|                                 |    |           |               |

## City of Meadowlakes-General Fund FY 17 Cash Flow

|                                     | Beginning FY | Oct-16    | Nov-16    | Dec-16    | Jan-17    | Feb-17    | Mar-17    | Apr-17    | May-17    | Jun-17    | Jul-17    | Aug-17    | Sep-17    | Total    |
|-------------------------------------|--------------|-----------|-----------|-----------|-----------|-----------|-----------|-----------|-----------|-----------|-----------|-----------|-----------|----------|
| Cash on hand (beginning of month)   | \$405,780    | \$405,780 | \$346,710 | \$377,530 | \$515,303 | \$603,604 | \$609,325 | \$584,671 | \$567,440 | \$538,036 | \$512,372 | \$512,372 | \$512,372 |          |
| Cash on hand (end of month)         | \$405,780    | \$346,710 | \$377,530 | \$515,303 | \$603,604 | \$609,325 | \$584,671 | \$567,440 | \$538,036 | \$512,372 | \$512,372 | \$512,372 | \$512,372 |          |
| CASH RECEIPTS                       |              |           |           |           |           |           |           |           |           |           |           |           | Tc        | otal     |
| Ad Valorem Tax                      |              | \$1,409   | \$33,833  | \$165,629 | \$98,152  | \$28,375  | \$1,024   | \$6,590   | \$2,937   | \$5,766   |           |           |           | \$343,71 |
| Franchise Fee                       |              | \$14,582  | \$1,270   | \$0       | \$7,001   | \$5,446   | \$0       | \$12,156  | \$1,156   | \$0       |           |           |           | \$41,61  |
| Miscellaneous                       |              | \$2,889   | \$23,406  | \$1,036   | \$1,516   | \$2,589   | \$645     | \$1,913   | \$1,523   | \$2,467   |           |           |           | \$37,98  |
| Inspection/Bldg. Fee Deposits       |              | \$2,495   | \$1,696   | \$3,100   | \$2,215   | \$4,700   | \$420     | \$2,945   | \$950     | \$750     |           |           |           | \$19,27  |
| Transfer in from other Funds        |              | \$11,092  | \$11,092  | \$11,092  | \$15,661  | \$12,615  | \$12,615  | \$18,020  | \$11,092  | \$11,092  |           |           |           | \$114,37 |
| TOTAL CASH RECEIPTS                 |              | \$32,467  | \$71,297  | \$180,857 | \$124,545 | \$53,726  | \$14,703  | \$41,624  | \$17,658  | \$20,075  | \$0       | \$0       | \$0       | \$556,95 |
| Total cash available                | \$405,780    | \$438,247 | \$418,007 | \$558,387 | \$639,848 | \$657,330 | \$624,028 | \$626,295 | \$585,098 | \$558,111 | \$512,372 | \$512,372 | \$512,372 |          |
|                                     |              |           |           |           |           |           |           |           |           |           |           |           |           |          |
| CASH PAID OUT-OPERATIONAL           |              |           |           |           |           |           |           |           |           |           |           |           | To        | otal     |
| Prior Months Payables/Miscellaneous |              | \$43,284  | \$1,146   | \$1,609   | \$1,975   | \$10,126  | \$618     | \$4,153   | \$867     | \$2,944   |           |           |           | \$66,72  |
| Employee Related Expense            |              | \$22,772  | \$27,450  | \$23,318  | \$23,695  | \$25,063  | \$23,505  | \$27,401  | \$33,266  | \$24,334  |           |           |           | \$230,80 |
| Administrative Expenses             |              | \$15,326  | \$3,426   | \$9,228   | \$1,734   | \$3,699   | \$5,908   | \$17,339  | \$3,013   | \$9,086   |           |           |           | \$68,75  |
| Public Safety                       |              | \$10,155  | \$8,455   | \$8,929   | \$8,840   | \$8,117   | \$9,326   | \$9,962   | \$9,916   | \$9,375   |           |           |           | \$83,07  |
|                                     |              |           |           |           |           |           |           |           |           |           |           |           |           | \$       |
| Total Cash Paid Out-Operational     |              | \$91,537  | \$40,477  | \$43,084  | \$36,244  | \$47,005  | \$39,357  | \$58,855  | \$47,062  | \$45,739  | \$0       | \$0       | \$0       | \$449,36 |
| CASH PAID OUT- NON -OPERATIONAL     |              |           |           |           |           |           |           |           |           |           |           |           |           | Total    |
| Transfer Out to Other Funds         |              | \$0       | \$0       | \$0       | \$0       | \$1,000   | \$0       | \$0       | \$0       | \$0       |           |           |           | \$1,00   |
| Capital Expenditures over \$5000    |              | \$0       | \$0       | \$0       | \$0       | \$0       | \$0       | \$0       | \$0       | \$0       |           |           |           | \$       |
| Contingencies                       |              | \$0       | \$0       | \$0       | \$0       | \$0       | \$0       | \$0       | \$0       | \$0       |           |           |           | \$       |
| Total Cash Paid Out-Non-Operational |              | \$0       | \$0       | \$0       | \$0       | \$1,000   | \$0       | \$0       | \$0       | \$0       | \$0       | \$0       | \$0       | \$1,00   |
| TOTAL CASH PAID OUT                 |              | \$91,537  | \$40,477  | \$43,084  | \$36,244  | \$48,005  | \$39,357  | \$58,855  | \$47,062  | \$45,739  | \$0       | \$0       | \$0       | \$450,36 |
| Cash on hand (end of month)         | \$405,780    | \$346,710 | \$377,530 | \$515,303 | \$603,604 | \$609,325 | \$584,671 | \$567,440 | \$538,036 | \$512,372 | \$512,372 | \$512,372 | \$512,372 |          |