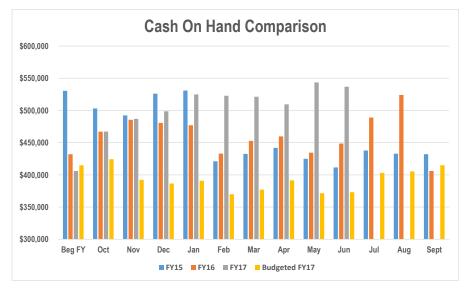

**General Fund Cash Flow** – The General Fund experienced a positive cash flow of approximately \$106, 000 for the period, which is about \$8,000 less than for the same period last year. The Fund is expected to have a negative cash flow for the remainder of the fiscal year.

**General Fund Net Gain** - The Fund showed a net gain of just under \$115,000 for the period, which was \$21,100 greater than budgeted and about \$30,000 higher than the same period last fiscal year.