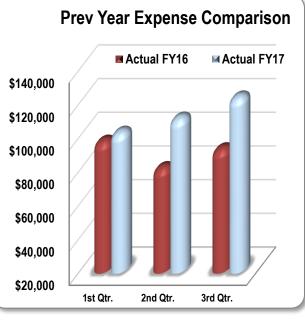

<u>Total Revenue:</u> At the end of June the Fund had received approximately 87% of its budgeted revenues.

**General Fund Expenses** – General Fund expenses for the period were about 55% greater than those at this time last year. The vast majority of the increase in expenses over those of last year is due to increased administrative expenses, as noted above. The Fund's expenses were about 19% less than those budgeted for the period.

**General Fund Cash Flow** – The General Fund experienced a positive cash flow of approximately \$106, 000 for the period, which is about \$8,000 less than for the same period last year. The Fund is expected to have a negative cash flow for the remainder of the fiscal year.

**General Fund Net Gain** - The Fund showed a net gain of just under \$115,000 for the period, which was \$21,100 greater than budgeted and about \$30,000 higher than the same period last fiscal year.