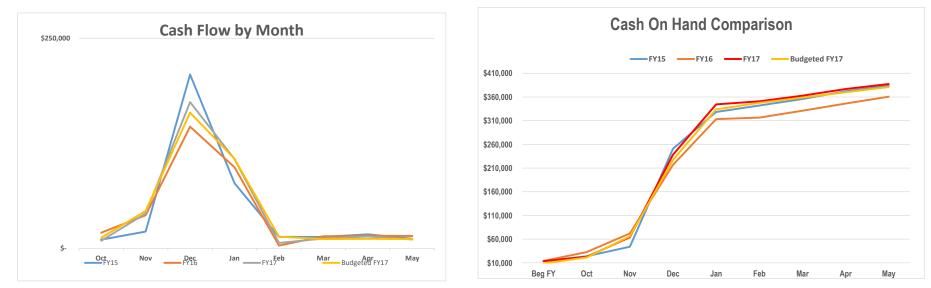

**General Fund Cash Flow** – The General Fund experienced a positive cash flow of approximately \$106, 000 for the period, which is about \$8,000 less than for the same period last year. The Fund is expected to have a negative cash flow for the remainder of the fiscal year.

## City of Meadowlakes-General Fund FY 17 Cash Flow

|                                     | Beginning FY | Oct-16    | Nov-16    | Dec-16    | Jan-17    | Feb-17    | Mar-17    | Apr-17    | May-17    | Jun-17    | Jul-17    | Aug-17    | Sep-17    | Total    |
|-------------------------------------|--------------|-----------|-----------|-----------|-----------|-----------|-----------|-----------|-----------|-----------|-----------|-----------|-----------|----------|
| Cash on hand (beginning of month)   | \$405,780    | \$405,780 | \$346,710 | \$377,530 | \$515,303 | \$603,604 | \$609,325 | \$584,671 | \$567,440 | \$538,036 | \$512,372 | \$512,372 | \$512,372 |          |
| Cash on hand (end of month)         | \$405,780    | \$346,710 | \$377,530 | \$515,303 | \$603,604 | \$609,325 | \$584,671 | \$567,440 | \$538,036 | \$512,372 | \$512,372 | \$512,372 | \$512,372 |          |
| CASH RECEIPTS                       |              |           |           |           |           |           |           |           |           |           |           |           | Tc        | otal     |
| Ad Valorem Tax                      |              | \$1,409   | \$33,833  | \$165,629 | \$98,152  | \$28,375  | \$1,024   | \$6,590   | \$2,937   | \$5,766   |           |           |           | \$343,71 |
| Franchise Fee                       |              | \$14,582  | \$1,270   | \$0       | \$7,001   | \$5,446   | \$0       | \$12,156  | \$1,156   | \$0       |           |           |           | \$41,61  |
| Miscellaneous                       |              | \$2,889   | \$23,406  | \$1,036   | \$1,516   | \$2,589   | \$645     | \$1,913   | \$1,523   | \$2,467   |           |           |           | \$37,98  |
| Inspection/Bldg. Fee Deposits       |              | \$2,495   | \$1,696   | \$3,100   | \$2,215   | \$4,700   | \$420     | \$2,945   | \$950     | \$750     |           |           |           | \$19,27  |
| Transfer in from other Funds        |              | \$11,092  | \$11,092  | \$11,092  | \$15,661  | \$12,615  | \$12,615  | \$18,020  | \$11,092  | \$11,092  |           |           |           | \$114,37 |
| TOTAL CASH RECEIPTS                 |              | \$32,467  | \$71,297  | \$180,857 | \$124,545 | \$53,726  | \$14,703  | \$41,624  | \$17,658  | \$20,075  | \$0       | \$0       | \$0       | \$556,95 |
| Total cash available                | \$405,780    | \$438,247 | \$418,007 | \$558,387 | \$639,848 | \$657,330 | \$624,028 | \$626,295 | \$585,098 | \$558,111 | \$512,372 | \$512,372 | \$512,372 |          |
|                                     |              |           |           |           |           |           |           |           |           |           |           |           |           |          |
| CASH PAID OUT-OPERATIONAL           |              |           |           |           |           |           |           |           |           |           |           |           | To        | otal     |
| Prior Months Payables/Miscellaneous |              | \$43,284  | \$1,146   | \$1,609   | \$1,975   | \$10,126  | \$618     | \$4,153   | \$867     | \$2,944   |           |           |           | \$66,72  |
| Employee Related Expense            |              | \$22,772  | \$27,450  | \$23,318  | \$23,695  | \$25,063  | \$23,505  | \$27,401  | \$33,266  | \$24,334  |           |           |           | \$230,80 |
| Administrative Expenses             |              | \$15,326  | \$3,426   | \$9,228   | \$1,734   | \$3,699   | \$5,908   | \$17,339  | \$3,013   | \$9,086   |           |           |           | \$68,75  |
| Public Safety                       |              | \$10,155  | \$8,455   | \$8,929   | \$8,840   | \$8,117   | \$9,326   | \$9,962   | \$9,916   | \$9,375   |           |           |           | \$83,07  |
|                                     |              |           |           |           |           |           |           |           |           |           |           |           |           | \$       |
| Total Cash Paid Out-Operational     |              | \$91,537  | \$40,477  | \$43,084  | \$36,244  | \$47,005  | \$39,357  | \$58,855  | \$47,062  | \$45,739  | \$0       | \$0       | \$0       | \$449,36 |
| CASH PAID OUT- NON -OPERATIONAL     |              |           |           |           |           |           |           |           |           |           |           |           |           | Total    |
| Transfer Out to Other Funds         |              | \$0       | \$0       | \$0       | \$0       | \$1,000   | \$0       | \$0       | \$0       | \$0       |           |           |           | \$1,00   |
| Capital Expenditures over \$5000    |              | \$0       | \$0       | \$0       | \$0       | \$0       | \$0       | \$0       | \$0       | \$0       |           |           |           | \$       |
| Contingencies                       |              | \$0       | \$0       | \$0       | \$0       | \$0       | \$0       | \$0       | \$0       | \$0       |           |           |           | \$       |
| Total Cash Paid Out-Non-Operational |              | \$0       | \$0       | \$0       | \$0       | \$1,000   | \$0       | \$0       | \$0       | \$0       | \$0       | \$0       | \$0       | \$1,00   |
| TOTAL CASH PAID OUT                 |              | \$91,537  | \$40,477  | \$43,084  | \$36,244  | \$48,005  | \$39,357  | \$58,855  | \$47,062  | \$45,739  | \$0       | \$0       | \$0       | \$450,36 |
| Cash on hand (end of month)         | \$405,780    | \$346,710 | \$377,530 | \$515,303 | \$603,604 | \$609,325 | \$584,671 | \$567,440 | \$538,036 | \$512,372 | \$512,372 | \$512,372 | \$512,372 |          |

| Change in Cash                                             |            |            |           |           |           |            |            |            |            |           |           |           | Total     |
|------------------------------------------------------------|------------|------------|-----------|-----------|-----------|------------|------------|------------|------------|-----------|-----------|-----------|-----------|
| Difference Beginning to End of Month                       | (\$59,070) | \$30,820   | \$137,773 | \$88,301  | \$5,721   | (\$24,654) | (\$17,231) | (\$29,404) | (\$25,664) | \$0       | \$0       | \$0       | \$106,592 |
| Increase/(Decrease) In Cash Since Beginning of Fiscal Year | (\$59,070) | (\$28,250) | \$109,523 | \$197,824 | \$203,545 | \$178,891  | \$161,660  | \$132,256  | \$106,592  | \$106,592 | \$106,592 | \$106,592 |           |