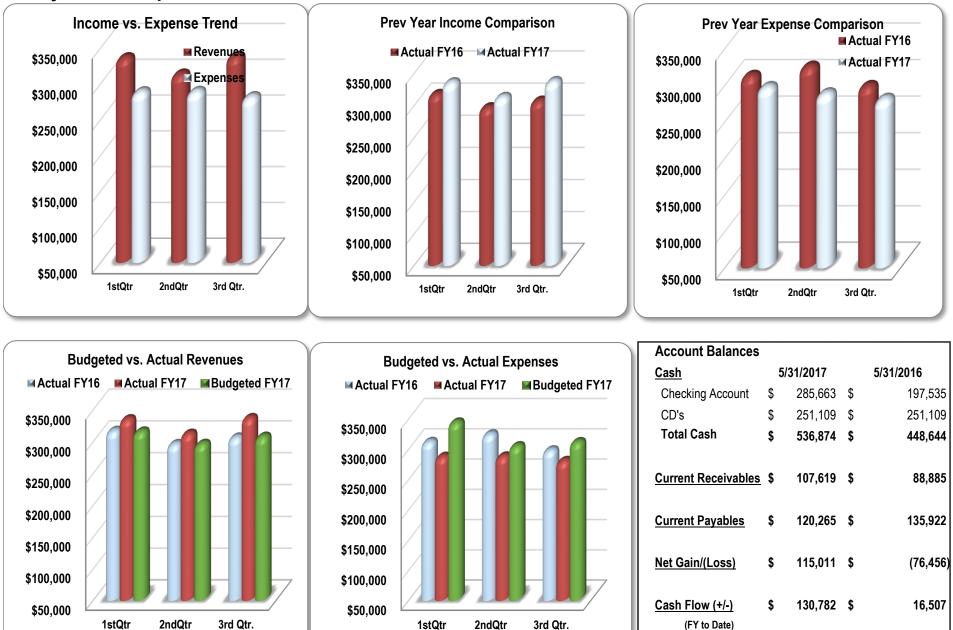

#### **General Fund-Overview**

At the end of the first nine months, the General Fund revenues were approximately 2.8% less than budgeted, and expenses was about 8.3% less than those budgeted. The net gain for the Fund were \$21,100 greater than estimated for this period and nearly \$30,000 higher than for the same period last fiscal year. The decreased revenues were offset by a decrease in anticipated expenses.

General Fund Comparison of Projected Revenues and Expenses To Actual as of June 30, 2017

|                    | Annual Budget | Projected<br>Budget as<br>6/30/17 | Actual as of<br>6/30/17 |
|--------------------|---------------|-----------------------------------|-------------------------|
| Total Revenue      | \$574,605     | \$513,401                         | \$498,823               |
| Total Expenditures | \$574,605     | \$419,628                         | \$383,931               |
| Net Gain/Loss      | \$-0-         | \$93,773                          | \$114,892               |

**General Fund Revenues** – The decrease in income for the period is mainly due to receiving less revenue from cable franchise fees than was budgeted. In comparing total earnings for the period to those for the same period last fiscal year, the Fund had approximately \$77,900 more income. This increase in revenue is due to transfers into the General Fund from the Utility Fund and the Recreation Fund, which offset administrative expenses assumed by the General Fund.

<u>Total Revenue:</u> At the end of June the Fund had received approximately 87% of its budgeted revenues.

**General Fund Expenses** – General Fund expenses for the period were about 55% greater than those at this time last year. The vast majority of the increase in expenses over those of last year is due to increased administrative expenses, as noted above. The Fund's expenses were about 19% less than those budgeted for the period.

**General Fund Net Gain** - The Fund showed a net gain of just under \$115,000 for the period, which was \$21,100 greater than budgeted and about \$30,000 higher than the same period last fiscal year.