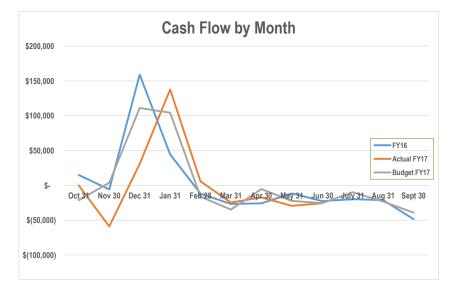

**General Fund Cash Flow** – The General Fund experienced a positive cash flow of approximately \$106, 000 for the period, which is about \$8,000 less than for the same period last year. The Fund is expected to have a negative cash flow for the remainder of the fiscal year.

**General Fund Net Gain** - The Fund showed a net gain of just under \$115,000 for the period, which was \$21,100 greater than budgeted and about \$30,000 higher than the same period last fiscal year.

**Utility Fund Cash Flow** – The Utility Fund has experienced a positive cash flow of slightly under \$131,000 compared to about a \$16,000 positive cash flow for the same period last fiscal year. Please note that last year the Fund paid just over \$47,000 in principal payments, which was not incurred in FY17.

**Utility Fund Net Gain** - The Fund's net gain for the period stands at nearly \$115,000 compared to a budgeted loss of \$41,850.