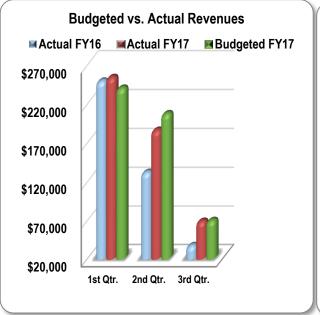

General Fund Comparison of Projected Revenues and Expenses To Actual as of June 30, 2017

|                    | Annual Budget | Projected<br>Budget as<br>6/30/17 | Actual as of<br>6/30/17 |
|--------------------|---------------|-----------------------------------|-------------------------|
| Total Revenue      | \$574,605     | \$513,401                         | \$498,823               |
| Total Expenditures | \$574,605     | \$419,628                         | \$383,931               |
| Net Gain/Loss      | \$-0-         | \$93,773                          | \$114,892               |

**General Fund Revenues** – The decrease in income for the period is mainly due to receiving less revenue from cable franchise fees than was budgeted. In comparing total earnings for the period to those for the same period last fiscal year, the Fund had approximately \$77,900 more income. This increase in revenue is due to transfers into the General Fund from the Utility Fund and the Recreation Fund, which offset administrative expenses assumed by the General Fund.

<u>Total Revenue:</u> At the end of June the Fund had received approximately 87% of its budgeted revenues.

**General Fund Expenses** – General Fund expenses for the period were about 55% greater than those at this time last year. The vast majority of the increase in expenses over those of last year is due to increased administrative expenses, as noted above. The Fund's expenses were about 19% less than those budgeted for the period.