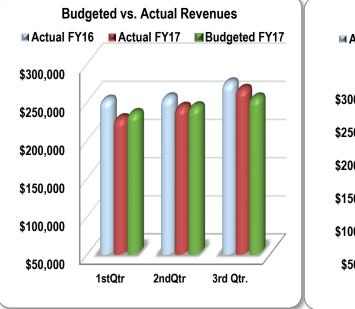

#### **General Fund-Overview**

At the end of the first nine months, the General Fund revenues were approximately 2.8% less than budgeted, and expenses was about 8.3% less than those budgeted. The net gain for the Fund were \$21,100 greater than estimated for this period and nearly \$30,000 higher than for the same period last fiscal year. The decreased revenues were offset by a decrease in anticipated expenses.

General Fund Comparison of Projected Revenues and Expenses To Actual as of June 30, 2017

|                    | Annual Budget | Projected<br>Budget as<br>6/30/17 | Actual as of<br>6/30/17 |
|--------------------|---------------|-----------------------------------|-------------------------|
| Total Revenue      | \$574,605     | \$513,401                         | \$498,823               |
| Total Expenditures | \$574,605     | \$419,628                         | \$383,931               |
| Net Gain/Loss      | \$-0-         | \$93,773                          | \$114,892               |