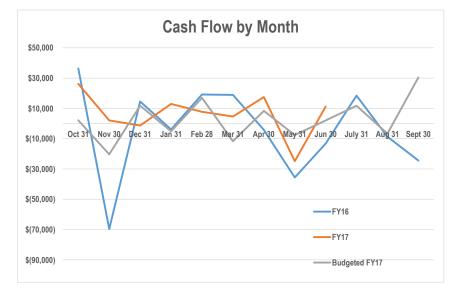

## City of Meadowlakes-General Fund FY 17 Cash Flow

|                                     | Beginning FY | Oct-16    | Nov-16    | Dec-16    | Jan-17    | Feb-17    | Mar-17    | Apr-17    | May-17    | Jun-17    | Jul-17    | Aug-17    | Sep-17    | Total    |
|-------------------------------------|--------------|-----------|-----------|-----------|-----------|-----------|-----------|-----------|-----------|-----------|-----------|-----------|-----------|----------|
| Cash on hand (beginning of month)   | \$405,780    | \$405,780 | \$346,710 | \$377,530 | \$515,303 | \$603,604 | \$609,325 | \$584,671 | \$567,440 | \$538,036 | \$512,372 | \$512,372 | \$512,372 |          |
| Cash on hand (end of month)         | \$405,780    | \$346,710 | \$377,530 | \$515,303 | \$603,604 | \$609,325 | \$584,671 | \$567,440 | \$538,036 | \$512,372 | \$512,372 | \$512,372 | \$512,372 |          |
| CASH RECEIPTS                       |              |           |           |           |           |           |           |           |           |           |           |           | Tc        | otal     |
| Ad Valorem Tax                      |              | \$1,409   | \$33,833  | \$165,629 | \$98,152  | \$28,375  | \$1,024   | \$6,590   | \$2,937   | \$5,766   |           |           |           | \$343,71 |
| Franchise Fee                       |              | \$14,582  | \$1,270   | \$0       | \$7,001   | \$5,446   | \$0       | \$12,156  | \$1,156   | \$0       |           |           |           | \$41,61  |
| Miscellaneous                       |              | \$2,889   | \$23,406  | \$1,036   | \$1,516   | \$2,589   | \$645     | \$1,913   | \$1,523   | \$2,467   |           |           |           | \$37,98  |
| Inspection/Bldg. Fee Deposits       |              | \$2,495   | \$1,696   | \$3,100   | \$2,215   | \$4,700   | \$420     | \$2,945   | \$950     | \$750     |           |           |           | \$19,27  |
| Transfer in from other Funds        |              | \$11,092  | \$11,092  | \$11,092  | \$15,661  | \$12,615  | \$12,615  | \$18,020  | \$11,092  | \$11,092  |           |           |           | \$114,37 |
| TOTAL CASH RECEIPTS                 |              | \$32,467  | \$71,297  | \$180,857 | \$124,545 | \$53,726  | \$14,703  | \$41,624  | \$17,658  | \$20,075  | \$0       | \$0       | \$0       | \$556,95 |
| Total cash available                | \$405,780    | \$438,247 | \$418,007 | \$558,387 | \$639,848 | \$657,330 | \$624,028 | \$626,295 | \$585,098 | \$558,111 | \$512,372 | \$512,372 | \$512,372 |          |
|                                     |              |           |           |           |           |           |           |           |           |           |           |           |           |          |
| CASH PAID OUT-OPERATIONAL           |              |           |           |           |           |           |           |           |           |           |           |           | To        | otal     |
| Prior Months Payables/Miscellaneous |              | \$43,284  | \$1,146   | \$1,609   | \$1,975   | \$10,126  | \$618     | \$4,153   | \$867     | \$2,944   |           |           |           | \$66,72  |
| Employee Related Expense            |              | \$22,772  | \$27,450  | \$23,318  | \$23,695  | \$25,063  | \$23,505  | \$27,401  | \$33,266  | \$24,334  |           |           |           | \$230,80 |
| Administrative Expenses             |              | \$15,326  | \$3,426   | \$9,228   | \$1,734   | \$3,699   | \$5,908   | \$17,339  | \$3,013   | \$9,086   |           |           |           | \$68,75  |
| Public Safety                       |              | \$10,155  | \$8,455   | \$8,929   | \$8,840   | \$8,117   | \$9,326   | \$9,962   | \$9,916   | \$9,375   |           |           |           | \$83,07  |
|                                     |              |           |           |           |           |           |           |           |           |           |           |           |           | \$       |
| Total Cash Paid Out-Operational     |              | \$91,537  | \$40,477  | \$43,084  | \$36,244  | \$47,005  | \$39,357  | \$58,855  | \$47,062  | \$45,739  | \$0       | \$0       | \$0       | \$449,36 |
| CASH PAID OUT- NON -OPERATIONAL     |              |           |           |           |           |           |           |           |           |           |           |           |           | Total    |
| Transfer Out to Other Funds         |              | \$0       | \$0       | \$0       | \$0       | \$1,000   | \$0       | \$0       | \$0       | \$0       |           |           |           | \$1,00   |
| Capital Expenditures over \$5000    |              | \$0       | \$0       | \$0       | \$0       | \$0       | \$0       | \$0       | \$0       | \$0       |           |           |           | \$       |
| Contingencies                       |              | \$0       | \$0       | \$0       | \$0       | \$0       | \$0       | \$0       | \$0       | \$0       |           |           |           | \$       |
| Total Cash Paid Out-Non-Operational |              | \$0       | \$0       | \$0       | \$0       | \$1,000   | \$0       | \$0       | \$0       | \$0       | \$0       | \$0       | \$0       | \$1,00   |
| TOTAL CASH PAID OUT                 |              | \$91,537  | \$40,477  | \$43,084  | \$36,244  | \$48,005  | \$39,357  | \$58,855  | \$47,062  | \$45,739  | \$0       | \$0       | \$0       | \$450,36 |
| Cash on hand (end of month)         | \$405,780    | \$346,710 | \$377,530 | \$515,303 | \$603,604 | \$609,325 | \$584,671 | \$567,440 | \$538,036 | \$512,372 | \$512,372 | \$512,372 | \$512,372 |          |

| Change in Cash                                             |            |            |           |           |           |            |            |            |            |           |           |           | Total     |
|------------------------------------------------------------|------------|------------|-----------|-----------|-----------|------------|------------|------------|------------|-----------|-----------|-----------|-----------|
| Difference Beginning to End of Month                       | (\$59,070) | \$30,820   | \$137,773 | \$88,301  | \$5,721   | (\$24,654) | (\$17,231) | (\$29,404) | (\$25,664) | \$0       | \$0       | \$0       | \$106,592 |
| Increase/(Decrease) In Cash Since Beginning of Fiscal Year | (\$59,070) | (\$28,250) | \$109,523 | \$197,824 | \$203,545 | \$178,891  | \$161,660  | \$132,256  | \$106,592  | \$106,592 | \$106,592 | \$106,592 |           |