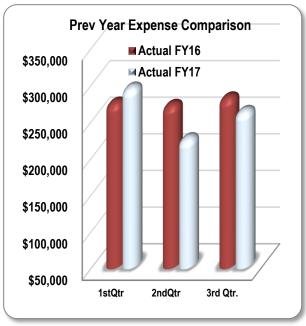

#### Income vs. Expense Trend **Prev Year Income Comparison** Actual FY16 Actual FY17 Revenues \$270,000 Expenses \$270,000 \$220,000 \$220,000 \$170,000 \$170,000 \$120,000 \$120,000 \$70,000 \$70,000 \$20,000 \$20,000 1st Qtr. 2nd Qtr. 3rd Qtr. 1st Qtr. 2nd Qtr. 3rd Qtr.