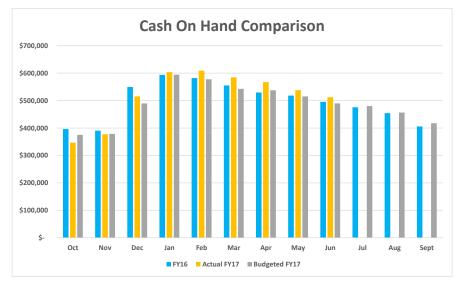

## City of Meadowlakes-General Fund FY 17 Cash Flow

|                                     | Beginning FY | Oct-16    | Nov-16    | Dec-16    | Jan-17    | Feb-17    | Mar-17    | Apr-17    | May-17    | Jun-17    | Jul-17    | Aug-17    | Sep-17    | Total    |
|-------------------------------------|--------------|-----------|-----------|-----------|-----------|-----------|-----------|-----------|-----------|-----------|-----------|-----------|-----------|----------|
| Cash on hand (beginning of month)   | \$405,780    | \$405,780 | \$346,710 | \$377,530 | \$515,303 | \$603,604 | \$609,325 | \$584,671 | \$567,440 | \$538,036 | \$512,372 | \$512,372 | \$512,372 |          |
| Cash on hand (end of month)         | \$405,780    | \$346,710 | \$377,530 | \$515,303 | \$603,604 | \$609,325 | \$584,671 | \$567,440 | \$538,036 | \$512,372 | \$512,372 | \$512,372 | \$512,372 |          |
| CASH RECEIPTS                       |              |           |           |           |           |           |           |           |           |           |           |           | Tc        | otal     |
| Ad Valorem Tax                      |              | \$1,409   | \$33,833  | \$165,629 | \$98,152  | \$28,375  | \$1,024   | \$6,590   | \$2,937   | \$5,766   |           |           |           | \$343,71 |
| Franchise Fee                       |              | \$14,582  | \$1,270   | \$0       | \$7,001   | \$5,446   | \$0       | \$12,156  | \$1,156   | \$0       |           |           |           | \$41,61  |
| Miscellaneous                       |              | \$2,889   | \$23,406  | \$1,036   | \$1,516   | \$2,589   | \$645     | \$1,913   | \$1,523   | \$2,467   |           |           |           | \$37,98  |
| Inspection/Bldg. Fee Deposits       |              | \$2,495   | \$1,696   | \$3,100   | \$2,215   | \$4,700   | \$420     | \$2,945   | \$950     | \$750     |           |           |           | \$19,27  |
| Transfer in from other Funds        |              | \$11,092  | \$11,092  | \$11,092  | \$15,661  | \$12,615  | \$12,615  | \$18,020  | \$11,092  | \$11,092  |           |           |           | \$114,37 |
| TOTAL CASH RECEIPTS                 |              | \$32,467  | \$71,297  | \$180,857 | \$124,545 | \$53,726  | \$14,703  | \$41,624  | \$17,658  | \$20,075  | \$0       | \$0       | \$0       | \$556,95 |
| Total cash available                | \$405,780    | \$438,247 | \$418,007 | \$558,387 | \$639,848 | \$657,330 | \$624,028 | \$626,295 | \$585,098 | \$558,111 | \$512,372 | \$512,372 | \$512,372 |          |
|                                     |              |           |           |           |           |           |           |           |           |           |           |           |           |          |
| CASH PAID OUT-OPERATIONAL           |              |           |           |           |           |           |           |           |           |           |           |           | To        | otal     |
| Prior Months Payables/Miscellaneous |              | \$43,284  | \$1,146   | \$1,609   | \$1,975   | \$10,126  | \$618     | \$4,153   | \$867     | \$2,944   |           |           |           | \$66,72  |
| Employee Related Expense            |              | \$22,772  | \$27,450  | \$23,318  | \$23,695  | \$25,063  | \$23,505  | \$27,401  | \$33,266  | \$24,334  |           |           |           | \$230,80 |
| Administrative Expenses             |              | \$15,326  | \$3,426   | \$9,228   | \$1,734   | \$3,699   | \$5,908   | \$17,339  | \$3,013   | \$9,086   |           |           |           | \$68,75  |
| Public Safety                       |              | \$10,155  | \$8,455   | \$8,929   | \$8,840   | \$8,117   | \$9,326   | \$9,962   | \$9,916   | \$9,375   |           |           |           | \$83,07  |
|                                     |              |           |           |           |           |           |           |           |           |           |           |           |           | \$       |
| Total Cash Paid Out-Operational     |              | \$91,537  | \$40,477  | \$43,084  | \$36,244  | \$47,005  | \$39,357  | \$58,855  | \$47,062  | \$45,739  | \$0       | \$0       | \$0       | \$449,36 |
| CASH PAID OUT- NON -OPERATIONAL     |              |           |           |           |           |           |           |           |           |           |           |           |           | Total    |
| Transfer Out to Other Funds         |              | \$0       | \$0       | \$0       | \$0       | \$1,000   | \$0       | \$0       | \$0       | \$0       |           |           |           | \$1,00   |
| Capital Expenditures over \$5000    |              | \$0       | \$0       | \$0       | \$0       | \$0       | \$0       | \$0       | \$0       | \$0       |           |           |           | \$       |
| Contingencies                       |              | \$0       | \$0       | \$0       | \$0       | \$0       | \$0       | \$0       | \$0       | \$0       |           |           |           | \$       |
| Total Cash Paid Out-Non-Operational |              | \$0       | \$0       | \$0       | \$0       | \$1,000   | \$0       | \$0       | \$0       | \$0       | \$0       | \$0       | \$0       | \$1,00   |
| TOTAL CASH PAID OUT                 |              | \$91,537  | \$40,477  | \$43,084  | \$36,244  | \$48,005  | \$39,357  | \$58,855  | \$47,062  | \$45,739  | \$0       | \$0       | \$0       | \$450,36 |
| Cash on hand (end of month)         | \$405,780    | \$346,710 | \$377,530 | \$515,303 | \$603,604 | \$609,325 | \$584,671 | \$567,440 | \$538,036 | \$512,372 | \$512,372 | \$512,372 | \$512,372 |          |