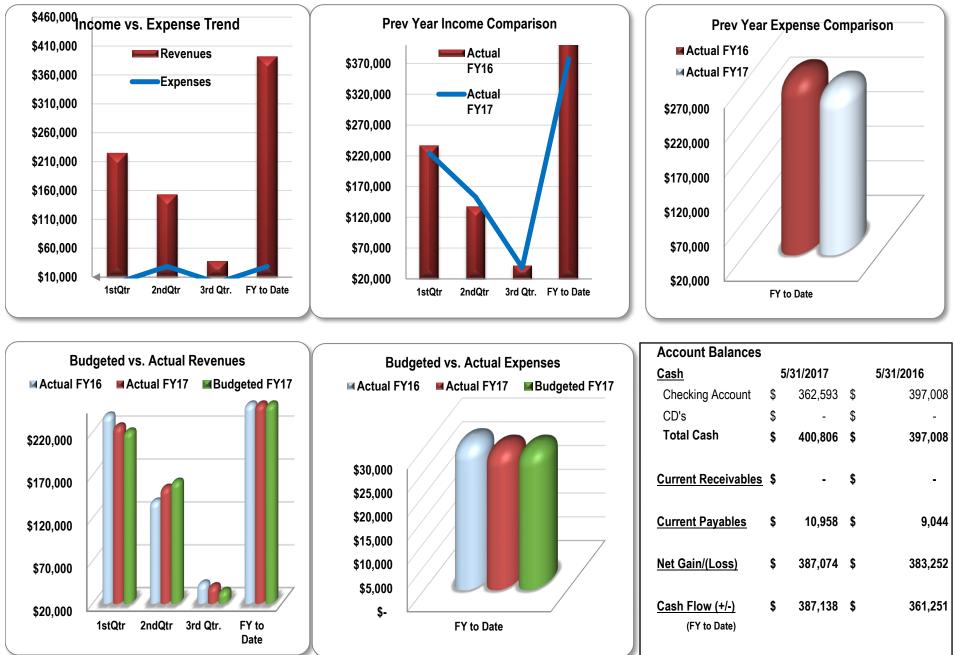

## **General Fund Snapshot**

#### Income vs. Expense Trend **Prev Year Income Comparison** Actual FY16 Actual FY17 Revenues \$270,000 Expenses \$270,000 \$220,000 \$220,000 \$170,000 \$170,000 \$120,000 \$120,000 \$70,000 \$70,000 \$20,000 \$20,000 1st Qtr. 2nd Qtr. 3rd Qtr. 1st Qtr. 2nd Qtr. 3rd Qtr.

| Account Balances                | ;  |           |               |
|---------------------------------|----|-----------|---------------|
| <u>Cash</u>                     |    | 5/31/2017 | 5/31/2016     |
| Checking Account                | \$ | 271,363   | \$<br>254,407 |
| CD's                            | \$ | 241,008   | \$<br>241,008 |
| Total Cash                      | \$ | 512,371   | \$<br>495,415 |
| Current Assets                  | \$ | 16,182    | \$<br>14,394  |
| Current Payables                | \$ | 53,023    | \$<br>53,563  |
| <u>Net Gain/(Loss)</u>          | \$ | 114,892   | \$<br>89,446  |
| Cash Flow (+/-)<br>(FY to Date) | \$ | 106,592   | \$<br>114,098 |
|                                 |    |           |               |