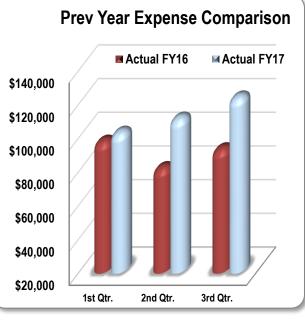

#### Income vs. Expense Trend **Prev Year Income Comparison** Actual FY16 Actual FY17 Revenues \$270,000 Expenses \$270,000 \$220,000 \$220,000 \$170,000 \$170,000 \$120,000 \$120,000 \$70,000 \$70,000 \$20,000 \$20,000 1st Qtr. 2nd Qtr. 3rd Qtr. 1st Qtr. 2nd Qtr. 3rd Qtr.