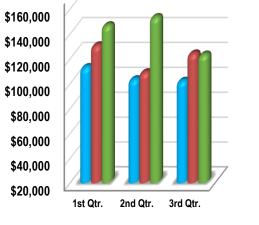

General Fund Comparison of Projected Revenues and Expenses To Actual as of June 30, 2017

|                    | Annual Budget | Projected<br>Budget as<br>6/30/17 | Actual as of<br>6/30/17 |
|--------------------|---------------|-----------------------------------|-------------------------|
| Total Revenue      | \$574,605     | \$513,401                         | \$498,823               |
| Total Expenditures | \$574,605     | \$419,628                         | \$383,931               |
| Net Gain/Loss      | \$-0-         | \$93,773                          | \$114,892               |

| General Fund                            |
|-----------------------------------------|
| <b>Comparison of Projected Expenses</b> |
| To Actual as of June 30, 2017           |

| To Actual as of June 30, 2017 |                  |                                   |                      |  |  |  |
|-------------------------------|------------------|-----------------------------------|----------------------|--|--|--|
| General Fund Expenses         | Annual<br>Budget | Projected<br>Budget as<br>6/30/17 | Actual as of 6/30/17 |  |  |  |
| Employee Related              | \$324,455        | \$239,007                         | \$228,743            |  |  |  |
| General Administrative        | \$107,200        | \$92,446                          | \$69,079             |  |  |  |
| Ordinance/Animal Control      | \$27,375         | \$20,514                          | \$16,759             |  |  |  |
| Traffic Control               | \$15,470         | \$12,066                          | \$13,874             |  |  |  |
| Fire/EMS Services             | \$77,750         | 54,595                            | \$54,476             |  |  |  |
| Transfer to Other Funds       | \$22,355         | \$1,000                           | \$1,000              |  |  |  |
| TOTAL EXPENSES                | \$574,605        | \$419,628                         | \$383,931            |  |  |  |