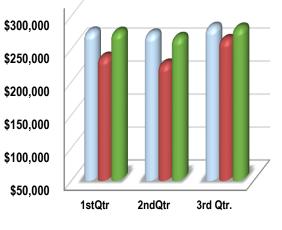

Utility Fund Comparison of Projected Revenues and Expenses To Actual as of June 30, 2017

|                    | O Actual as of s | une 30, 2017                      |                         |
|--------------------|------------------|-----------------------------------|-------------------------|
|                    | Annual Budget    | Projected<br>Budget as<br>6/30/17 | Actual as of<br>6/30/17 |
| Total Revenue      | \$1,262,950      | \$907,665                         | \$975,526               |
| Total Expenditures | \$1,262,950      | \$949,518                         | \$860,515               |
| Net Gain/Loss      | \$ -0-           | (\$41,853)                        | \$115,011               |

| Utility Fund                            |
|-----------------------------------------|
| <b>Comparison of Projected Revenues</b> |
| To Actual as of June 30, 2017           |

|                       | •             | , -                               |                         |
|-----------------------|---------------|-----------------------------------|-------------------------|
| Utility Fund Revenues | Annual Budget | Projected<br>Budget as<br>6/30/17 | Actual as of<br>6/30/17 |
| Water Sales           | \$430,000     | \$280,960                         | \$320,685               |
| Sewer Service         | \$511,200     | \$383,400                         | \$388,306               |
| Garbage Revenue       | \$204,000     | \$153,000                         | \$154,317               |
| Contract Services     | \$95,000      | \$71,250                          | \$79,784                |
| Connect Fees          | \$8,000       | \$7,875                           | \$12,400                |
| Miscellaneous         | \$14,750      | \$11,180                          | \$20,034                |
| TOTAL REVENUE         | \$1,262,950   | \$907,665                         | \$975,526               |