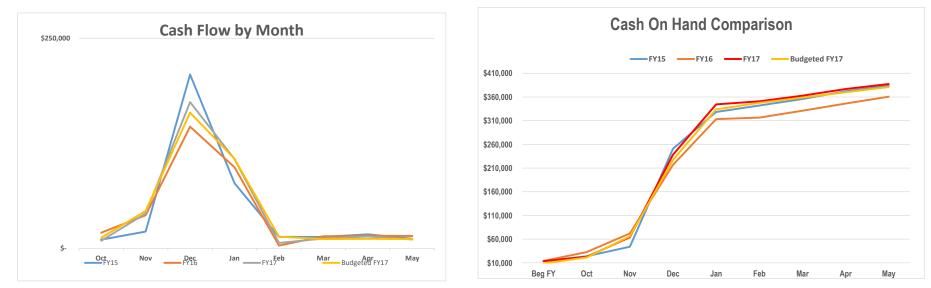

## City of Meadowlakes-General Fund FY 17 Cash Flow

|                                     | Beginning FY | Oct-16    | Nov-16    | Dec-16    | Jan-17    | Feb-17    | Mar-17    | Apr-17    | May-17    | Jun-17    | Jul-17    | Aug-17    | Sep-17    | Total    |
|-------------------------------------|--------------|-----------|-----------|-----------|-----------|-----------|-----------|-----------|-----------|-----------|-----------|-----------|-----------|----------|
| Cash on hand (beginning of month)   | \$405,780    | \$405,780 | \$346,710 | \$377,530 | \$515,303 | \$603,604 | \$609,325 | \$584,671 | \$567,440 | \$538,036 | \$512,372 | \$512,372 | \$512,372 |          |
| Cash on hand (end of month)         | \$405,780    | \$346,710 | \$377,530 | \$515,303 | \$603,604 | \$609,325 | \$584,671 | \$567,440 | \$538,036 | \$512,372 | \$512,372 | \$512,372 | \$512,372 |          |
| CASH RECEIPTS                       |              |           |           |           |           |           |           |           |           |           |           |           | Tc        | otal     |
| Ad Valorem Tax                      |              | \$1,409   | \$33,833  | \$165,629 | \$98,152  | \$28,375  | \$1,024   | \$6,590   | \$2,937   | \$5,766   |           |           |           | \$343,71 |
| Franchise Fee                       |              | \$14,582  | \$1,270   | \$0       | \$7,001   | \$5,446   | \$0       | \$12,156  | \$1,156   | \$0       |           |           |           | \$41,61  |
| Miscellaneous                       |              | \$2,889   | \$23,406  | \$1,036   | \$1,516   | \$2,589   | \$645     | \$1,913   | \$1,523   | \$2,467   |           |           |           | \$37,98  |
| Inspection/Bldg. Fee Deposits       |              | \$2,495   | \$1,696   | \$3,100   | \$2,215   | \$4,700   | \$420     | \$2,945   | \$950     | \$750     |           |           |           | \$19,27  |
| Transfer in from other Funds        |              | \$11,092  | \$11,092  | \$11,092  | \$15,661  | \$12,615  | \$12,615  | \$18,020  | \$11,092  | \$11,092  |           |           |           | \$114,37 |
| TOTAL CASH RECEIPTS                 |              | \$32,467  | \$71,297  | \$180,857 | \$124,545 | \$53,726  | \$14,703  | \$41,624  | \$17,658  | \$20,075  | \$0       | \$0       | \$0       | \$556,95 |
| Total cash available                | \$405,780    | \$438,247 | \$418,007 | \$558,387 | \$639,848 | \$657,330 | \$624,028 | \$626,295 | \$585,098 | \$558,111 | \$512,372 | \$512,372 | \$512,372 |          |
|                                     |              |           |           |           |           |           |           |           |           |           |           |           |           |          |
| CASH PAID OUT-OPERATIONAL           |              |           |           |           |           |           |           |           |           |           |           |           | To        | otal     |
| Prior Months Payables/Miscellaneous |              | \$43,284  | \$1,146   | \$1,609   | \$1,975   | \$10,126  | \$618     | \$4,153   | \$867     | \$2,944   |           |           |           | \$66,72  |
| Employee Related Expense            |              | \$22,772  | \$27,450  | \$23,318  | \$23,695  | \$25,063  | \$23,505  | \$27,401  | \$33,266  | \$24,334  |           |           |           | \$230,80 |
| Administrative Expenses             |              | \$15,326  | \$3,426   | \$9,228   | \$1,734   | \$3,699   | \$5,908   | \$17,339  | \$3,013   | \$9,086   |           |           |           | \$68,75  |
| Public Safety                       |              | \$10,155  | \$8,455   | \$8,929   | \$8,840   | \$8,117   | \$9,326   | \$9,962   | \$9,916   | \$9,375   |           |           |           | \$83,07  |
|                                     |              |           |           |           |           |           |           |           |           |           |           |           |           | \$       |
| Total Cash Paid Out-Operational     |              | \$91,537  | \$40,477  | \$43,084  | \$36,244  | \$47,005  | \$39,357  | \$58,855  | \$47,062  | \$45,739  | \$0       | \$0       | \$0       | \$449,36 |
| CASH PAID OUT- NON -OPERATIONAL     |              |           |           |           |           |           |           |           |           |           |           |           |           | Total    |
| Transfer Out to Other Funds         |              | \$0       | \$0       | \$0       | \$0       | \$1,000   | \$0       | \$0       | \$0       | \$0       |           |           |           | \$1,00   |
| Capital Expenditures over \$5000    |              | \$0       | \$0       | \$0       | \$0       | \$0       | \$0       | \$0       | \$0       | \$0       |           |           |           | \$       |
| Contingencies                       |              | \$0       | \$0       | \$0       | \$0       | \$0       | \$0       | \$0       | \$0       | \$0       |           |           |           | \$       |
| Total Cash Paid Out-Non-Operational |              | \$0       | \$0       | \$0       | \$0       | \$1,000   | \$0       | \$0       | \$0       | \$0       | \$0       | \$0       | \$0       | \$1,00   |
| TOTAL CASH PAID OUT                 |              | \$91,537  | \$40,477  | \$43,084  | \$36,244  | \$48,005  | \$39,357  | \$58,855  | \$47,062  | \$45,739  | \$0       | \$0       | \$0       | \$450,36 |
| Cash on hand (end of month)         | \$405,780    | \$346,710 | \$377,530 | \$515,303 | \$603,604 | \$609,325 | \$584,671 | \$567,440 | \$538,036 | \$512,372 | \$512,372 | \$512,372 | \$512,372 |          |

| Change in Cash                                             |            |            |           |           |           |            |            |            |            |           |           |           | Total     |
|------------------------------------------------------------|------------|------------|-----------|-----------|-----------|------------|------------|------------|------------|-----------|-----------|-----------|-----------|
| Difference Beginning to End of Month                       | (\$59,070) | \$30,820   | \$137,773 | \$88,301  | \$5,721   | (\$24,654) | (\$17,231) | (\$29,404) | (\$25,664) | \$0       | \$0       | \$0       | \$106,592 |
| Increase/(Decrease) In Cash Since Beginning of Fiscal Year | (\$59,070) | (\$28,250) | \$109,523 | \$197,824 | \$203,545 | \$178,891  | \$161,660  | \$132,256  | \$106,592  | \$106,592 | \$106,592 | \$106,592 |           |