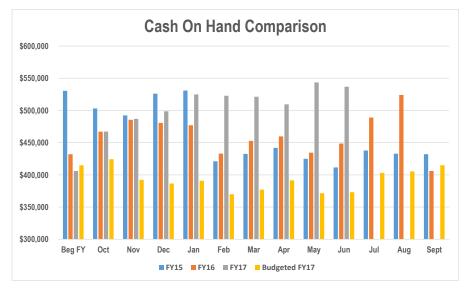

## **General Fund Snapshot**

#### Income vs. Expense Trend **Prev Year Income Comparison** Actual FY16 Actual FY17 Revenues \$270,000 Expenses \$270,000 \$220,000 \$220,000 \$170,000 \$170,000 \$120,000 \$120,000 \$70,000 \$70,000 \$20,000 \$20,000 1st Qtr. 2nd Qtr. 3rd Qtr. 1st Qtr. 2nd Qtr. 3rd Qtr.

| Account Balances                | ;  |           |               |
|---------------------------------|----|-----------|---------------|
| <u>Cash</u>                     |    | 5/31/2017 | 5/31/2016     |
| Checking Account                | \$ | 271,363   | \$<br>254,407 |
| CD's                            | \$ | 241,008   | \$<br>241,008 |
| Total Cash                      | \$ | 512,371   | \$<br>495,415 |
| Current Assets                  | \$ | 16,182    | \$<br>14,394  |
| Current Payables                | \$ | 53,023    | \$<br>53,563  |
| <u>Net Gain/(Loss)</u>          | \$ | 114,892   | \$<br>89,446  |
| Cash Flow (+/-)<br>(FY to Date) | \$ | 106,592   | \$<br>114,098 |
|                                 |    |           |               |