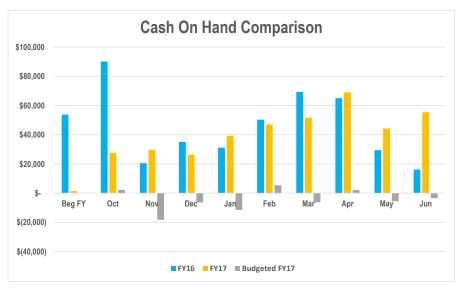

## City of Meadowlakes-General Fund FY 17 Cash Flow

|                                     | Beginning FY | Oct-16    | Nov-16    | Dec-16    | Jan-17    | Feb-17    | Mar-17    | Apr-17    | May-17    | Jun-17    | Jul-17    | Aug-17    | Sep-17    | Total    |
|-------------------------------------|--------------|-----------|-----------|-----------|-----------|-----------|-----------|-----------|-----------|-----------|-----------|-----------|-----------|----------|
| Cash on hand (beginning of month)   | \$405,780    | \$405,780 | \$346,710 | \$377,530 | \$515,303 | \$603,604 | \$609,325 | \$584,671 | \$567,440 | \$538,036 | \$512,372 | \$512,372 | \$512,372 |          |
| Cash on hand (end of month)         | \$405,780    | \$346,710 | \$377,530 | \$515,303 | \$603,604 | \$609,325 | \$584,671 | \$567,440 | \$538,036 | \$512,372 | \$512,372 | \$512,372 | \$512,372 |          |
| CASH RECEIPTS                       |              |           |           |           |           |           |           |           |           |           |           |           | Tc        | otal     |
| Ad Valorem Tax                      |              | \$1,409   | \$33,833  | \$165,629 | \$98,152  | \$28,375  | \$1,024   | \$6,590   | \$2,937   | \$5,766   |           |           |           | \$343,71 |
| Franchise Fee                       |              | \$14,582  | \$1,270   | \$0       | \$7,001   | \$5,446   | \$0       | \$12,156  | \$1,156   | \$0       |           |           |           | \$41,61  |
| Miscellaneous                       |              | \$2,889   | \$23,406  | \$1,036   | \$1,516   | \$2,589   | \$645     | \$1,913   | \$1,523   | \$2,467   |           |           |           | \$37,98  |
| Inspection/Bldg. Fee Deposits       |              | \$2,495   | \$1,696   | \$3,100   | \$2,215   | \$4,700   | \$420     | \$2,945   | \$950     | \$750     |           |           |           | \$19,27  |
| Transfer in from other Funds        |              | \$11,092  | \$11,092  | \$11,092  | \$15,661  | \$12,615  | \$12,615  | \$18,020  | \$11,092  | \$11,092  |           |           |           | \$114,37 |
| TOTAL CASH RECEIPTS                 |              | \$32,467  | \$71,297  | \$180,857 | \$124,545 | \$53,726  | \$14,703  | \$41,624  | \$17,658  | \$20,075  | \$0       | \$0       | \$0       | \$556,95 |
| Total cash available                | \$405,780    | \$438,247 | \$418,007 | \$558,387 | \$639,848 | \$657,330 | \$624,028 | \$626,295 | \$585,098 | \$558,111 | \$512,372 | \$512,372 | \$512,372 |          |
|                                     |              |           |           |           |           |           |           |           |           |           |           |           |           |          |
| CASH PAID OUT-OPERATIONAL           |              |           |           |           |           |           |           |           |           |           |           |           | To        | otal     |
| Prior Months Payables/Miscellaneous |              | \$43,284  | \$1,146   | \$1,609   | \$1,975   | \$10,126  | \$618     | \$4,153   | \$867     | \$2,944   |           |           |           | \$66,72  |
| Employee Related Expense            |              | \$22,772  | \$27,450  | \$23,318  | \$23,695  | \$25,063  | \$23,505  | \$27,401  | \$33,266  | \$24,334  |           |           |           | \$230,80 |
| Administrative Expenses             |              | \$15,326  | \$3,426   | \$9,228   | \$1,734   | \$3,699   | \$5,908   | \$17,339  | \$3,013   | \$9,086   |           |           |           | \$68,75  |
| Public Safety                       |              | \$10,155  | \$8,455   | \$8,929   | \$8,840   | \$8,117   | \$9,326   | \$9,962   | \$9,916   | \$9,375   |           |           |           | \$83,07  |
|                                     |              |           |           |           |           |           |           |           |           |           |           |           |           | \$       |
| Total Cash Paid Out-Operational     |              | \$91,537  | \$40,477  | \$43,084  | \$36,244  | \$47,005  | \$39,357  | \$58,855  | \$47,062  | \$45,739  | \$0       | \$0       | \$0       | \$449,36 |
| CASH PAID OUT- NON -OPERATIONAL     |              |           |           |           |           |           |           |           |           |           |           |           |           | Total    |
| Transfer Out to Other Funds         |              | \$0       | \$0       | \$0       | \$0       | \$1,000   | \$0       | \$0       | \$0       | \$0       |           |           |           | \$1,00   |
| Capital Expenditures over \$5000    |              | \$0       | \$0       | \$0       | \$0       | \$0       | \$0       | \$0       | \$0       | \$0       |           |           |           | \$       |
| Contingencies                       |              | \$0       | \$0       | \$0       | \$0       | \$0       | \$0       | \$0       | \$0       | \$0       |           |           |           | \$       |
| Total Cash Paid Out-Non-Operational |              | \$0       | \$0       | \$0       | \$0       | \$1,000   | \$0       | \$0       | \$0       | \$0       | \$0       | \$0       | \$0       | \$1,00   |
| TOTAL CASH PAID OUT                 |              | \$91,537  | \$40,477  | \$43,084  | \$36,244  | \$48,005  | \$39,357  | \$58,855  | \$47,062  | \$45,739  | \$0       | \$0       | \$0       | \$450,36 |
| Cash on hand (end of month)         | \$405,780    | \$346,710 | \$377,530 | \$515,303 | \$603,604 | \$609,325 | \$584,671 | \$567,440 | \$538,036 | \$512,372 | \$512,372 | \$512,372 | \$512,372 |          |