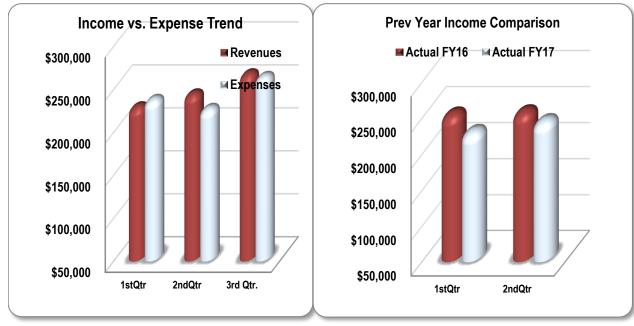

#### Income vs. Expense Trend **Prev Year Income Comparison** Actual FY16 Actual FY17 Revenues \$270,000 Expenses \$270,000 \$220,000 \$220,000 \$170,000 \$170,000 \$120,000 \$120,000 \$70,000 \$70,000 \$20,000 \$20,000 1st Qtr. 2nd Qtr. 3rd Qtr. 1st Qtr. 2nd Qtr. 3rd Qtr.