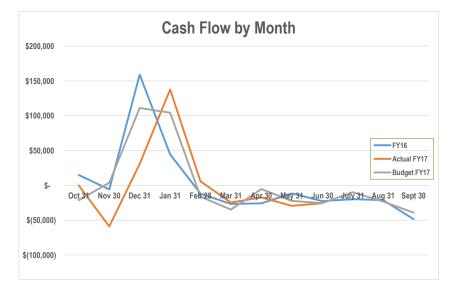

## City of Meadowlakes-General Fund FY 17 Cash Flow

|                                     | Beginning FY | Oct-16    | Nov-16    | Dec-16    | Jan-17    | Feb-17    | Mar-17    | Apr-17    | May-17    | Jun-17    | Jul-17    | Aug-17    | Sep-17    | Total    |
|-------------------------------------|--------------|-----------|-----------|-----------|-----------|-----------|-----------|-----------|-----------|-----------|-----------|-----------|-----------|----------|
| Cash on hand (beginning of month)   | \$405,780    | \$405,780 | \$346,710 | \$377,530 | \$515,303 | \$603,604 | \$609,325 | \$584,671 | \$567,440 | \$538,036 | \$512,372 | \$512,372 | \$512,372 |          |
| Cash on hand (end of month)         | \$405,780    | \$346,710 | \$377,530 | \$515,303 | \$603,604 | \$609,325 | \$584,671 | \$567,440 | \$538,036 | \$512,372 | \$512,372 | \$512,372 | \$512,372 |          |
| CASH RECEIPTS                       |              |           |           |           |           |           |           |           |           |           |           |           | Tc        | otal     |
| Ad Valorem Tax                      |              | \$1,409   | \$33,833  | \$165,629 | \$98,152  | \$28,375  | \$1,024   | \$6,590   | \$2,937   | \$5,766   |           |           |           | \$343,71 |
| Franchise Fee                       |              | \$14,582  | \$1,270   | \$0       | \$7,001   | \$5,446   | \$0       | \$12,156  | \$1,156   | \$0       |           |           |           | \$41,61  |
| Miscellaneous                       |              | \$2,889   | \$23,406  | \$1,036   | \$1,516   | \$2,589   | \$645     | \$1,913   | \$1,523   | \$2,467   |           |           |           | \$37,98  |
| Inspection/Bldg. Fee Deposits       |              | \$2,495   | \$1,696   | \$3,100   | \$2,215   | \$4,700   | \$420     | \$2,945   | \$950     | \$750     |           |           |           | \$19,27  |
| Transfer in from other Funds        |              | \$11,092  | \$11,092  | \$11,092  | \$15,661  | \$12,615  | \$12,615  | \$18,020  | \$11,092  | \$11,092  |           |           |           | \$114,37 |
| TOTAL CASH RECEIPTS                 |              | \$32,467  | \$71,297  | \$180,857 | \$124,545 | \$53,726  | \$14,703  | \$41,624  | \$17,658  | \$20,075  | \$0       | \$0       | \$0       | \$556,95 |
| Total cash available                | \$405,780    | \$438,247 | \$418,007 | \$558,387 | \$639,848 | \$657,330 | \$624,028 | \$626,295 | \$585,098 | \$558,111 | \$512,372 | \$512,372 | \$512,372 |          |
|                                     |              |           |           |           |           |           |           |           |           |           |           |           |           |          |
| CASH PAID OUT-OPERATIONAL           |              |           |           |           |           |           |           |           |           |           |           |           | To        | otal     |
| Prior Months Payables/Miscellaneous |              | \$43,284  | \$1,146   | \$1,609   | \$1,975   | \$10,126  | \$618     | \$4,153   | \$867     | \$2,944   |           |           |           | \$66,72  |
| Employee Related Expense            |              | \$22,772  | \$27,450  | \$23,318  | \$23,695  | \$25,063  | \$23,505  | \$27,401  | \$33,266  | \$24,334  |           |           |           | \$230,80 |
| Administrative Expenses             |              | \$15,326  | \$3,426   | \$9,228   | \$1,734   | \$3,699   | \$5,908   | \$17,339  | \$3,013   | \$9,086   |           |           |           | \$68,75  |
| Public Safety                       |              | \$10,155  | \$8,455   | \$8,929   | \$8,840   | \$8,117   | \$9,326   | \$9,962   | \$9,916   | \$9,375   |           |           |           | \$83,07  |
|                                     |              |           |           |           |           |           |           |           |           |           |           |           |           | \$       |
| Total Cash Paid Out-Operational     |              | \$91,537  | \$40,477  | \$43,084  | \$36,244  | \$47,005  | \$39,357  | \$58,855  | \$47,062  | \$45,739  | \$0       | \$0       | \$0       | \$449,36 |
| CASH PAID OUT- NON -OPERATIONAL     |              |           |           |           |           |           |           |           |           |           |           |           |           | Total    |
| Transfer Out to Other Funds         |              | \$0       | \$0       | \$0       | \$0       | \$1,000   | \$0       | \$0       | \$0       | \$0       |           |           |           | \$1,00   |
| Capital Expenditures over \$5000    |              | \$0       | \$0       | \$0       | \$0       | \$0       | \$0       | \$0       | \$0       | \$0       |           |           |           | \$       |
| Contingencies                       |              | \$0       | \$0       | \$0       | \$0       | \$0       | \$0       | \$0       | \$0       | \$0       |           |           |           | \$       |
| Total Cash Paid Out-Non-Operational |              | \$0       | \$0       | \$0       | \$0       | \$1,000   | \$0       | \$0       | \$0       | \$0       | \$0       | \$0       | \$0       | \$1,00   |
| TOTAL CASH PAID OUT                 |              | \$91,537  | \$40,477  | \$43,084  | \$36,244  | \$48,005  | \$39,357  | \$58,855  | \$47,062  | \$45,739  | \$0       | \$0       | \$0       | \$450,36 |
| Cash on hand (end of month)         | \$405,780    | \$346,710 | \$377,530 | \$515,303 | \$603,604 | \$609,325 | \$584,671 | \$567,440 | \$538,036 | \$512,372 | \$512,372 | \$512,372 | \$512,372 |          |

| Change in Cash                                             |            |            |           |           |           |            |            |            |            |           |           |           | Total     |
|------------------------------------------------------------|------------|------------|-----------|-----------|-----------|------------|------------|------------|------------|-----------|-----------|-----------|-----------|
| Difference Beginning to End of Month                       | (\$59,070) | \$30,820   | \$137,773 | \$88,301  | \$5,721   | (\$24,654) | (\$17,231) | (\$29,404) | (\$25,664) | \$0       | \$0       | \$0       | \$106,592 |
| Increase/(Decrease) In Cash Since Beginning of Fiscal Year | (\$59,070) | (\$28,250) | \$109,523 | \$197,824 | \$203,545 | \$178,891  | \$161,660  | \$132,256  | \$106,592  | \$106,592 | \$106,592 | \$106,592 |           |