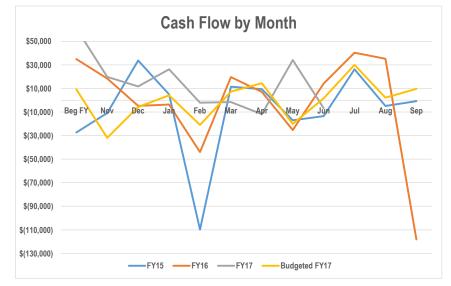

## City of Meadowlakes-General Fund FY 17 Cash Flow

|                                     | Beginning FY | Oct-16    | Nov-16    | Dec-16    | Jan-17    | Feb-17    | Mar-17    | Apr-17    | May-17    | Jun-17    | Jul-17    | Aug-17    | Sep-17    | Total    |
|-------------------------------------|--------------|-----------|-----------|-----------|-----------|-----------|-----------|-----------|-----------|-----------|-----------|-----------|-----------|----------|
| Cash on hand (beginning of month)   | \$405,780    | \$405,780 | \$346,710 | \$377,530 | \$515,303 | \$603,604 | \$609,325 | \$584,671 | \$567,440 | \$538,036 | \$512,372 | \$512,372 | \$512,372 |          |
| Cash on hand (end of month)         | \$405,780    | \$346,710 | \$377,530 | \$515,303 | \$603,604 | \$609,325 | \$584,671 | \$567,440 | \$538,036 | \$512,372 | \$512,372 | \$512,372 | \$512,372 |          |
| CASH RECEIPTS                       |              |           |           |           |           |           |           |           |           |           |           |           | Tc        | otal     |
| Ad Valorem Tax                      |              | \$1,409   | \$33,833  | \$165,629 | \$98,152  | \$28,375  | \$1,024   | \$6,590   | \$2,937   | \$5,766   |           |           |           | \$343,71 |
| Franchise Fee                       |              | \$14,582  | \$1,270   | \$0       | \$7,001   | \$5,446   | \$0       | \$12,156  | \$1,156   | \$0       |           |           |           | \$41,61  |
| Miscellaneous                       |              | \$2,889   | \$23,406  | \$1,036   | \$1,516   | \$2,589   | \$645     | \$1,913   | \$1,523   | \$2,467   |           |           |           | \$37,98  |
| Inspection/Bldg. Fee Deposits       |              | \$2,495   | \$1,696   | \$3,100   | \$2,215   | \$4,700   | \$420     | \$2,945   | \$950     | \$750     |           |           |           | \$19,27  |
| Transfer in from other Funds        |              | \$11,092  | \$11,092  | \$11,092  | \$15,661  | \$12,615  | \$12,615  | \$18,020  | \$11,092  | \$11,092  |           |           |           | \$114,37 |
| TOTAL CASH RECEIPTS                 |              | \$32,467  | \$71,297  | \$180,857 | \$124,545 | \$53,726  | \$14,703  | \$41,624  | \$17,658  | \$20,075  | \$0       | \$0       | \$0       | \$556,95 |
| Total cash available                | \$405,780    | \$438,247 | \$418,007 | \$558,387 | \$639,848 | \$657,330 | \$624,028 | \$626,295 | \$585,098 | \$558,111 | \$512,372 | \$512,372 | \$512,372 |          |
|                                     |              |           |           |           |           |           |           |           |           |           |           |           |           |          |
| CASH PAID OUT-OPERATIONAL           |              |           |           |           |           |           |           |           |           |           |           |           | To        | otal     |
| Prior Months Payables/Miscellaneous |              | \$43,284  | \$1,146   | \$1,609   | \$1,975   | \$10,126  | \$618     | \$4,153   | \$867     | \$2,944   |           |           |           | \$66,72  |
| Employee Related Expense            |              | \$22,772  | \$27,450  | \$23,318  | \$23,695  | \$25,063  | \$23,505  | \$27,401  | \$33,266  | \$24,334  |           |           |           | \$230,80 |
| Administrative Expenses             |              | \$15,326  | \$3,426   | \$9,228   | \$1,734   | \$3,699   | \$5,908   | \$17,339  | \$3,013   | \$9,086   |           |           |           | \$68,75  |
| Public Safety                       |              | \$10,155  | \$8,455   | \$8,929   | \$8,840   | \$8,117   | \$9,326   | \$9,962   | \$9,916   | \$9,375   |           |           |           | \$83,07  |
|                                     |              |           |           |           |           |           |           |           |           |           |           |           |           | \$       |
| Total Cash Paid Out-Operational     |              | \$91,537  | \$40,477  | \$43,084  | \$36,244  | \$47,005  | \$39,357  | \$58,855  | \$47,062  | \$45,739  | \$0       | \$0       | \$0       | \$449,36 |
| CASH PAID OUT- NON -OPERATIONAL     |              |           |           |           |           |           |           |           |           |           |           |           |           | Total    |
| Transfer Out to Other Funds         |              | \$0       | \$0       | \$0       | \$0       | \$1,000   | \$0       | \$0       | \$0       | \$0       |           |           |           | \$1,00   |
| Capital Expenditures over \$5000    |              | \$0       | \$0       | \$0       | \$0       | \$0       | \$0       | \$0       | \$0       | \$0       |           |           |           | \$       |
| Contingencies                       |              | \$0       | \$0       | \$0       | \$0       | \$0       | \$0       | \$0       | \$0       | \$0       |           |           |           | \$       |
| Total Cash Paid Out-Non-Operational |              | \$0       | \$0       | \$0       | \$0       | \$1,000   | \$0       | \$0       | \$0       | \$0       | \$0       | \$0       | \$0       | \$1,00   |
| TOTAL CASH PAID OUT                 |              | \$91,537  | \$40,477  | \$43,084  | \$36,244  | \$48,005  | \$39,357  | \$58,855  | \$47,062  | \$45,739  | \$0       | \$0       | \$0       | \$450,36 |
| Cash on hand (end of month)         | \$405,780    | \$346,710 | \$377,530 | \$515,303 | \$603,604 | \$609,325 | \$584,671 | \$567,440 | \$538,036 | \$512,372 | \$512,372 | \$512,372 | \$512,372 |          |

| Change in Cash                                             |            |            |           |           |           |            |            |            |            |           |           |           | Total     |
|------------------------------------------------------------|------------|------------|-----------|-----------|-----------|------------|------------|------------|------------|-----------|-----------|-----------|-----------|
| Difference Beginning to End of Month                       | (\$59,070) | \$30,820   | \$137,773 | \$88,301  | \$5,721   | (\$24,654) | (\$17,231) | (\$29,404) | (\$25,664) | \$0       | \$0       | \$0       | \$106,592 |
| Increase/(Decrease) In Cash Since Beginning of Fiscal Year | (\$59,070) | (\$28,250) | \$109,523 | \$197,824 | \$203,545 | \$178,891  | \$161,660  | \$132,256  | \$106,592  | \$106,592 | \$106,592 | \$106,592 |           |