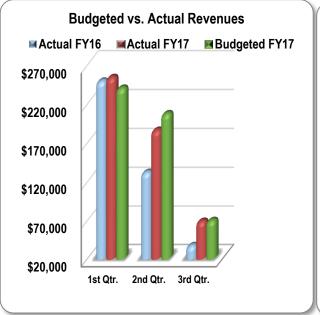

General Fund Comparison of Projected Revenues and Expenses To Actual as of June 30, 2017

|                    | Annual Budget | Projected<br>Budget as<br>6/30/17 | Actual as of<br>6/30/17 |
|--------------------|---------------|-----------------------------------|-------------------------|
| Total Revenue      | \$574,605     | \$513,401                         | \$498,823               |
| Total Expenditures | \$574,605     | \$419,628                         | \$383,931               |
| Net Gain/Loss      | \$-0-         | \$93,773                          | \$114,892               |

| General Fund                     |
|----------------------------------|
| Comparison of Projected Revenues |
| To Actual as of June 20, 2017    |

|                      | To Actual as of J | Projected            |                      |
|----------------------|-------------------|----------------------|----------------------|
| General Fund Revenue | Annual<br>Budget  | Budget as<br>6/30/17 | Actual as of 6/30/17 |
| Ad Valorem Taxes     | \$352,400         | \$345,352            | \$346,705            |
| Franchise Fees       | \$75,200          | \$59,099             | \$42,655             |
| Building Income      | \$5,250           | \$3,872              | \$4,945              |
| Judicial Income      | \$4,000           | \$3,120              | \$2,716              |
| Miscellaneous        | \$4,200           | \$1,793              | \$1,973              |
| Transfer In          | \$133,555         | \$100,165            | \$99,829             |
| TOTAL REVENUE        | \$574,605         | \$513,401            | \$498,823            |