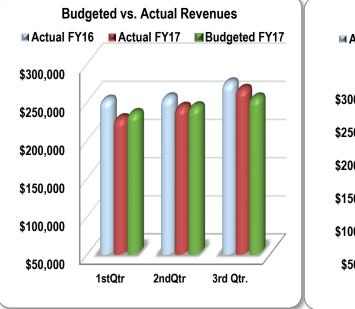

General Fund Comparison of Projected Revenues and Expenses To Actual as of June 30, 2017

|                    | Annual Budget | Projected<br>Budget as<br>6/30/17 | Actual as of<br>6/30/17 |
|--------------------|---------------|-----------------------------------|-------------------------|
| Total Revenue      | \$574,605     | \$513,401                         | \$498,823               |
| Total Expenditures | \$574,605     | \$419,628                         | \$383,931               |
| Net Gain/Loss      | \$-0-         | \$93,773                          | \$114,892               |

| General Fund                     |
|----------------------------------|
| Comparison of Projected Revenues |
| To Actual as of June 20, 2017    |

|                      | To Actual as of J | Projected            |                      |
|----------------------|-------------------|----------------------|----------------------|
| General Fund Revenue | Annual<br>Budget  | Budget as<br>6/30/17 | Actual as of 6/30/17 |
| Ad Valorem Taxes     | \$352,400         | \$345,352            | \$346,705            |
| Franchise Fees       | \$75,200          | \$59,099             | \$42,655             |
| Building Income      | \$5,250           | \$3,872              | \$4,945              |
| Judicial Income      | \$4,000           | \$3,120              | \$2,716              |
| Miscellaneous        | \$4,200           | \$1,793              | \$1,973              |
| Transfer In          | \$133,555         | \$100,165            | \$99,829             |
| TOTAL REVENUE        | \$574,605         | \$513,401            | \$498,823            |