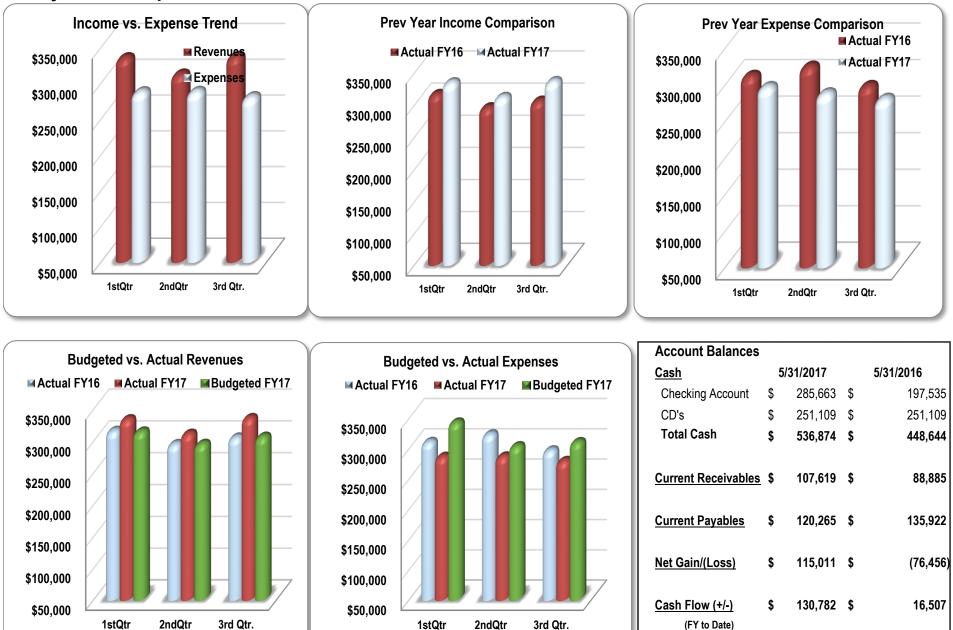

#### **General Fund-Overview**

At the end of the first nine months, the General Fund revenues were approximately 2.8% less than budgeted, and expenses was about 8.3% less than those budgeted. The net gain for the Fund were \$21,100 greater than estimated for this period and nearly \$30,000 higher than for the same period last fiscal year. The decreased revenues were offset by a decrease in anticipated expenses.

General Fund Comparison of Projected Revenues and Expenses To Actual as of June 30, 2017

|                    | Annual Budget | Projected<br>Budget as<br>6/30/17 | Actual as of<br>6/30/17 |
|--------------------|---------------|-----------------------------------|-------------------------|
| Total Revenue      | \$574,605     | \$513,401                         | \$498,823               |
| Total Expenditures | \$574,605     | \$419,628                         | \$383,931               |
| Net Gain/Loss      | \$-0-         | \$93,773                          | \$114,892               |

| Account Balances                | ;  |           |               |
|---------------------------------|----|-----------|---------------|
| <u>Cash</u>                     |    | 5/31/2017 | 5/31/2016     |
| Checking Account                | \$ | 271,363   | \$<br>254,407 |
| CD's                            | \$ | 241,008   | \$<br>241,008 |
| Total Cash                      | \$ | 512,371   | \$<br>495,415 |
| Current Assets                  | \$ | 16,182    | \$<br>14,394  |
| Current Payables                | \$ | 53,023    | \$<br>53,563  |
| <u>Net Gain/(Loss)</u>          | \$ | 114,892   | \$<br>89,446  |
| Cash Flow (+/-)<br>(FY to Date) | \$ | 106,592   | \$<br>114,098 |
|                                 |    |           |               |