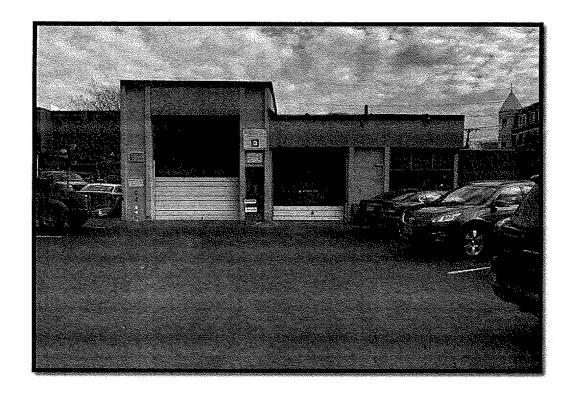

R2 zoning district is a grandfathered non-conforming use that does not meet current rear setback requirements. The proposed development will convert the use to a conforming use for this district. The construction of the proposed structure will not be out of character with the neighborhood.

D). Describe how desirable relief may be granted without nullifying or substantially derogating from the intent or purpose of the zoning ordinance of the City of Chelsea.

The purpose of the R-2 zoning district is to provide an area for mid-sized multi-family dwellings. The requested variances will provide for construction of a 24-unit multi-family dwelling. Therefore, the proposed use will not nullify or substantially derogate from the intent or purpose of the zoning ordinance of the City of Chelsea.









| BROADWAY CAPITAL CONSTRUCTION 750 BROADWAY CHELSEA MA 02150-2523 | 1148 53-13/110 MA 10065 DATE 3-10-20 20