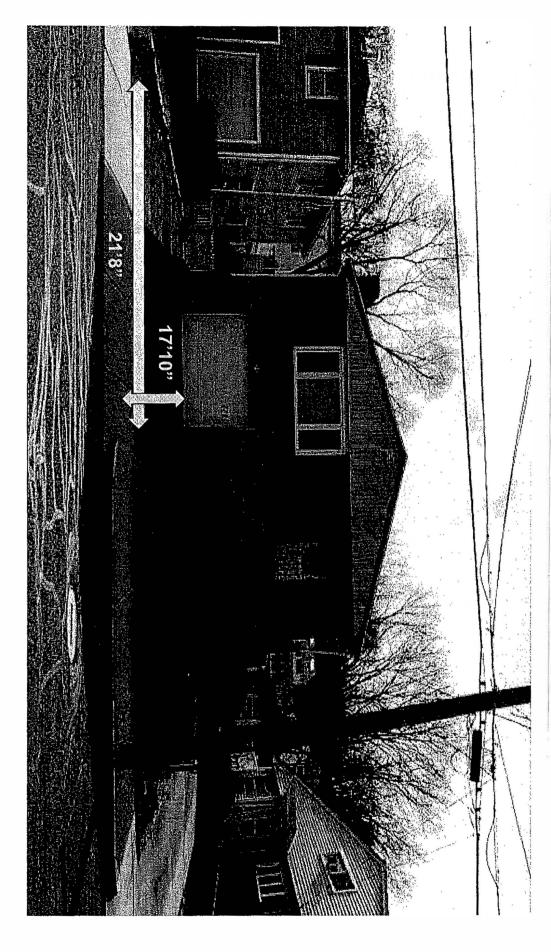

This lot is unique to this property because the rear yard has a retaining wall that abuts a higher sitting lot located at 111 Cook Avenue. Here, a stone outcrop fortifies the retaining wall in the rear yard. (Photo Attached) These peculiar conditions affect the structure of the home (but not the Zoning District) as it prevents the expansion of the Lot Area needed for this home to be converted to a multi-family dwelling.

.

Walkway leading to egress into Proposed Unit 2 and backyard.

House View: Left Side

2000 NAS 13 A 8-33

House View: Back

Rear Entrance to Unit 1 from deck.

ZIZO MAR 13 A 8-33

Second egress into Proposed Unit 2.