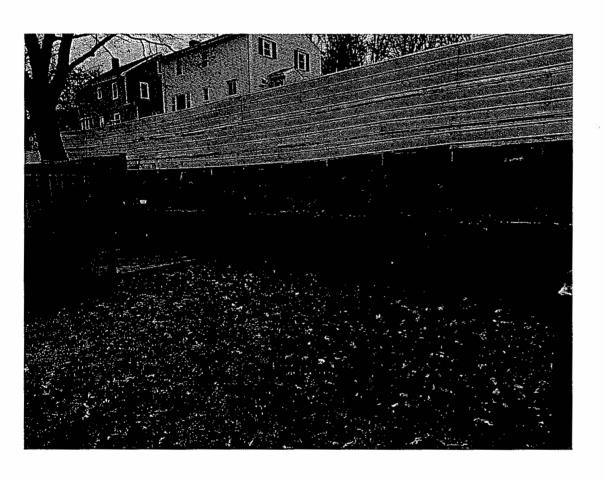

Existing and Proposed dimensional requirements: See Attached Floor Plans

Lot Area Relietef. The existing Lot Area for this home is 4003. Sq. Ft.

Parking Relief: 2 Spaces Needed. Currently has 2 off-street spots with 1 car gatage. See Photo.

#### Proposed Unit Totals:

Unit 1: 3 bedroom, 1 bathroom

Unit 2: 1 bedroom, 3/4 bathroom (shower, sink, toilet)

Existing and Proposed dimensional requirements: See Attached Floor/Plot Plans

-Parking

<u>Current Parking</u>: Supplies a total of 2 off-street parking spaces in the drive way. One is a tandem spot in front of the garage that fits one car. The second off-street parking spot is also in the driveway. **See Attached Photo**. There is the availability of on-street parking directly in front of the residence to accommodate one additional car if needed.