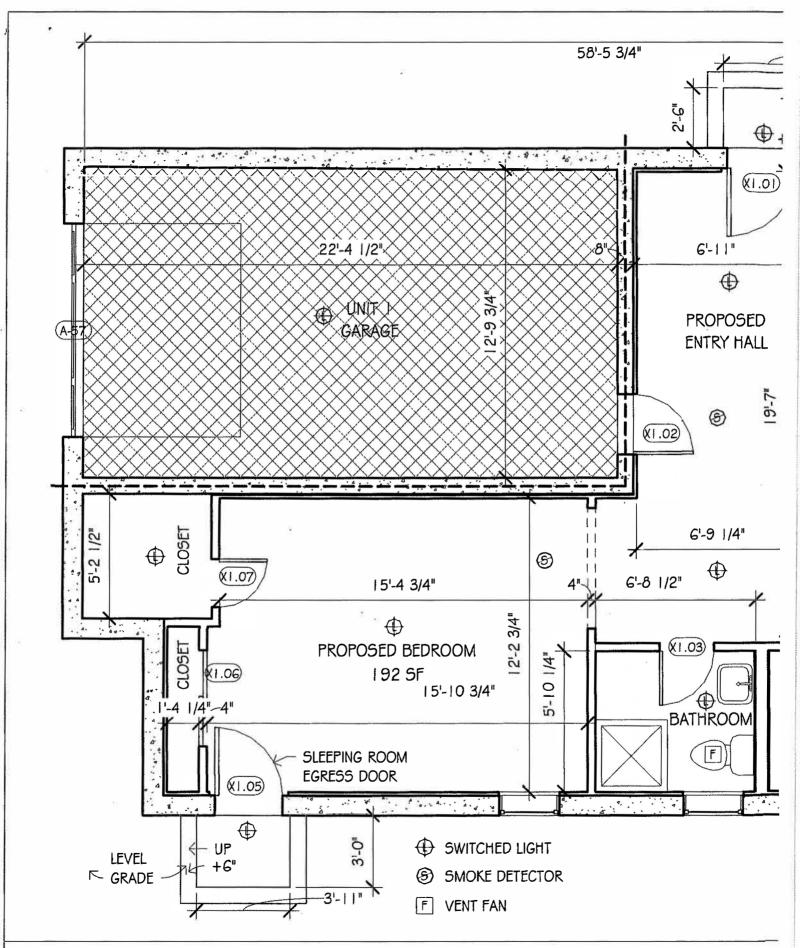

<u>Proposed Work:</u> The proposed work is to legalize a finished basement that includes one bedroom, <sup>3</sup>/<sub>4</sub> bathroom, and a living room, into a legal one bedroom apartment with a kitchen. The proposed work includes separating utilities as needed while adding kitchen. **No** exterior construction is needed to complete the proposed work except during the utility separation where a gas meter and electric meter will be added to the side of the house.

## Existing Use:

Single family home. 3 bedrooms and 1 full bathroom upstairs.

Finished basement: Includes a ¼ bathroom (toilet, sink, and shower), a bedroom area with a door that leads to the outside, a living room area, and a hallway that contains the utilities and a second door-leading to the outside. Two-methods of entry-can be used-to-gain-access-into-the-basement from the outside without entering from the upstairs.

<u>Purpose</u>: Convert an existing residential structure from a one (1) family to a two (2) family.

<u>Proposed Work:</u> Make the current finished basement that includes one bedroom, one ¾ bathroom, and a living room, into a legal one bedroom apartment with a kitchen. The proposed work includes separating utilities (electrical, heating) and adding a kitchen. No exterior construction is needed except adding the second gas meter and electrical meter.

Existing Use: A single family home that includes 3 bedrooms and 1 full bathroom upstairs with a finished basement. The basement area includes an additional ¾ bathroom (toilet, sink, and shower), a bedroom area with a door that leads to the outside, a living room area, and a hallway area that contains the utilities and a second door leading to the outside.