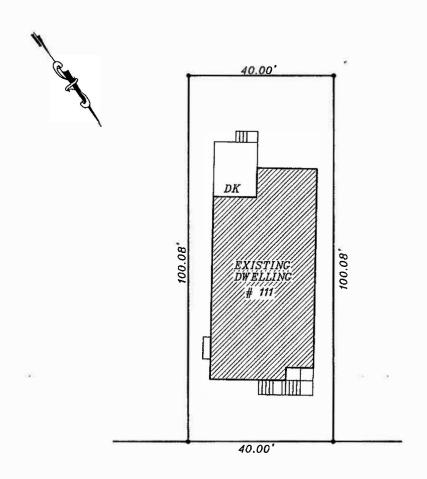

Existing and Proposed dimensional requirements: See Attached Floor Plans

Lot Area Relietef. The existing Lot Area for this home is 4003. Sq. Ft.

Parking Relief: 2 Spaces Needed. Currently has 2 off-street spots with 1 car gatage. See Photo.

Existing Sq. Ft: Approximately 4003sq ft.

<u>Planned Use:</u> The planned use is to make the basement into a separate living unit from the upstairs to become a legal one (1) bedroom apartment; converting the existing structure from a single family structure to a two family structure.

#### Proposed Unit Totals:

Unit 1: 3 bedroom, 1 bathroom

Unit 2: 1 bedroom, 3/4 bathroom (shower, sink, toilet)

Existing and Proposed dimensional requirements: See Attached Floor/Plot Plans

-Parking

<u>Current Parking</u>: Supplies a total of 2 off-street parking spaces in the drive way. One is a tandem spot in front of the garage that fits one car. The second off-street parking spot is also in the driveway. **See Attached Photo**. There is the availability of on-street parking directly in front of the residence to accommodate one additional car if needed.

Your proposed construction fails to meet said standards as follows:

a) Required lot area 7,500 square feet

proposed 4,000 square feet

b) Parking spaces required 4———

proposed 2-spaces—

Therefore, your application has been denied and your proposed reconstruction may not be lawfully constructed unless the Zoning Board of Appeals grants the required Special Permit and Variance. Petition forms, for that purpose, are enclosed for your convenience.