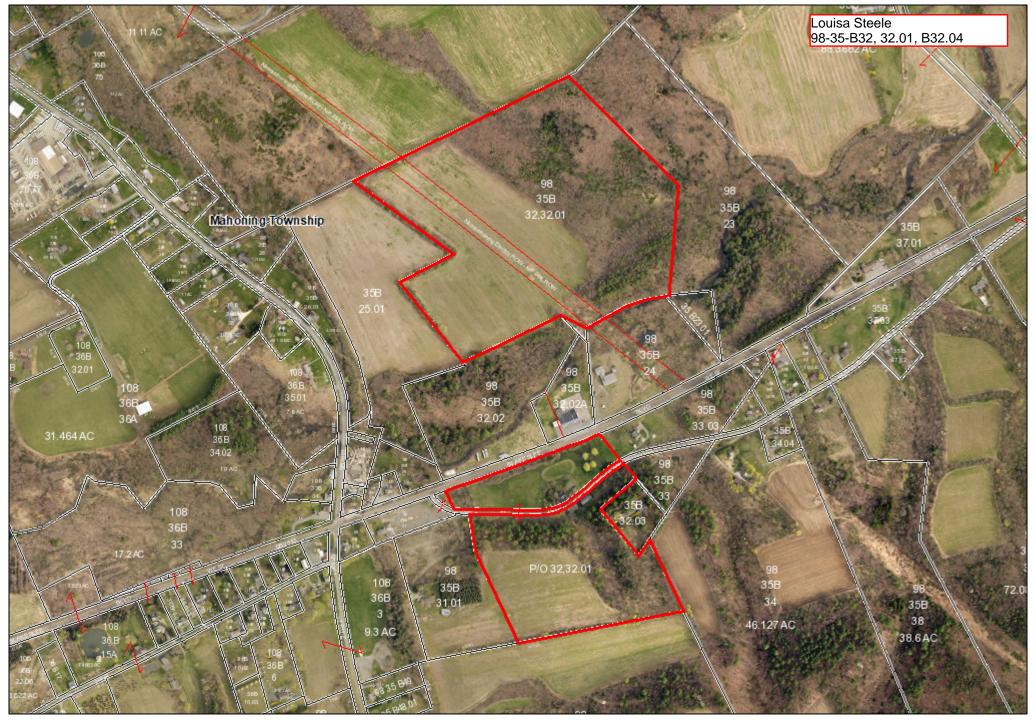

**Enclosure** 

Landowner(s): Louisa Steele

668 Twin Hill Drive Lehighton, PA 18235

Phone Number: 570-386-4181

Tax Parcel #: 98-35-B32, 32.01, B32.04

Easement Acreage: 64 acres

Landowner(s): Luke Miller Graver, Danadee M. Miller-Boyle, Diane L. Miller-Graver, Deanna L. Wentz,