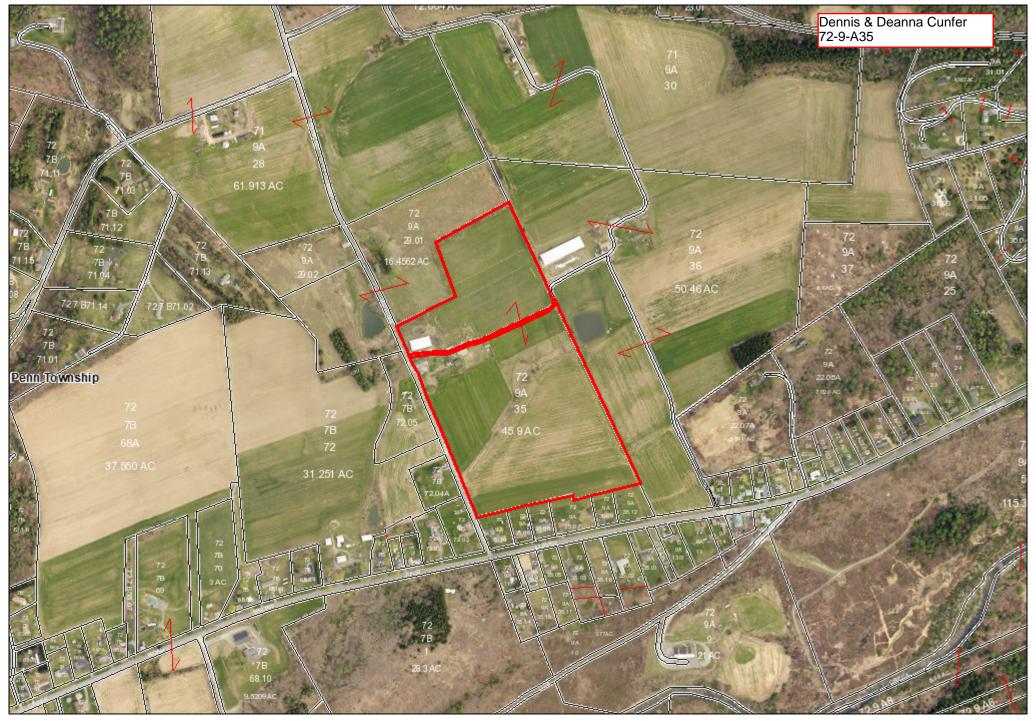

& Sara J. Keiser

1792 Fairyland Road Lehighton, PA 18235

Phone Number: 570-657-1525 Tax Parcel #: 54-12-B22 Easement Acreage: 131 acres

Landowner(s): Dennis & Deanna Cunfer

236 Smithlane Road Lehighton, PA 18235

Phone Number: 570-401-6105

Tax Parcel #: 72-9-A35 Easement Acreage: 35 acres

Landowner(s): John & Janet Degenhart

1314 Roundhead Drive Weatherly, PA 18255

Phone Number: 570-454-2474

Tax Parcel #: 126-46-A35, A35.01, A35.02, A35.03, A34, A34.01