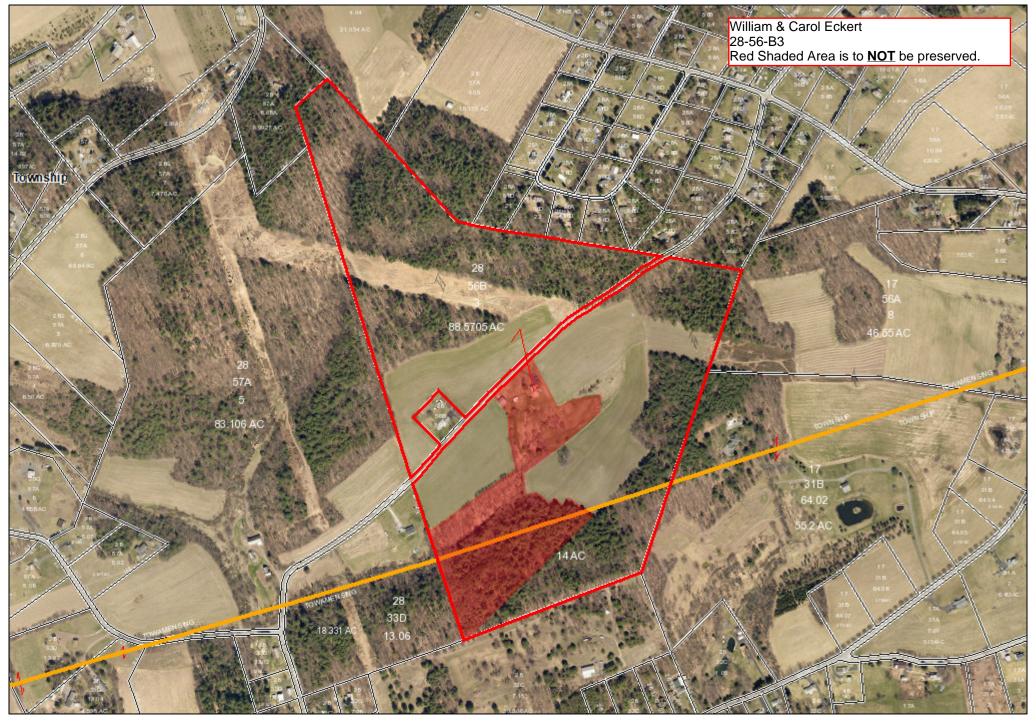

Easement Acreage: 49 acres

Landowner(s): William & Carol Eckert

1515 Hickory Road Palmerton, PA 18071

Phone Number: 610-824-4590

Tax Parcel #: 28-56-B3 Easement Acreage: 79 acres