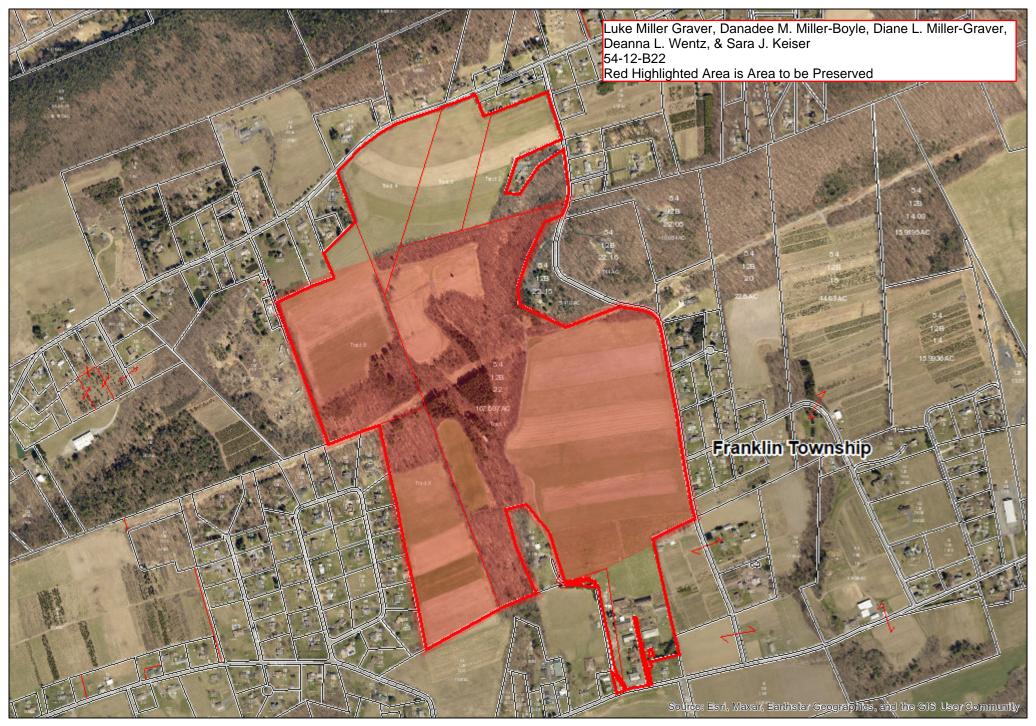

**Enclosure** 

Landowner(s): Louisa Steele

668 Twin Hill Drive Lehighton, PA 18235

Phone Number: 570-386-4181

Tax Parcel #: 98-35-B32, 32.01, B32.04

Easement Acreage: 64 acres

Landowner(s): Luke Miller Graver, Danadee M. Miller-Boyle, Diane L. Miller-Graver, Deanna L. Wentz,

& Sara J. Keiser

1792 Fairyland Road Lehighton, PA 18235

Phone Number: 570-657-1525 Tax Parcel #: 54-12-B22 Easement Acreage: 131 acres

Landowner(s): Dennis & Deanna Cunfer

236 Smithlane Road Lehighton, PA 18235