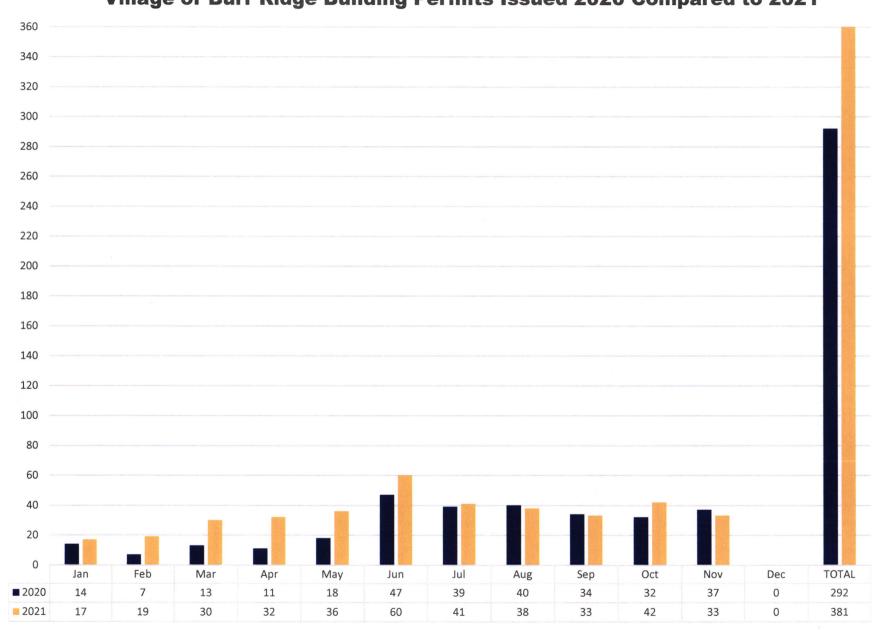

#### **Reports and Briefings**

Building Report: Attached is the November 2021 Building Report prepared by Permit Technician Michelle Mahlan. The report shows the following building permits issued during the month:

0 New Single-Family Residential
7 Residential Additions/Alterations valued at \$787,925
2 Non-Residential Additions/Alterations valued at \$1,300,000
33 Total permits issued in November 2021

- Social Media Report: Attached is the December 2021 Social Media and Email report prepared by Kaleidoscope Management Group. December was an impressive month across our communication channels in terms of varied content, growth, and engagement.
- IML Statehouse Briefing: Attached is the Illinois Municipal League Statehouse Briefing dated January 3, 2022.