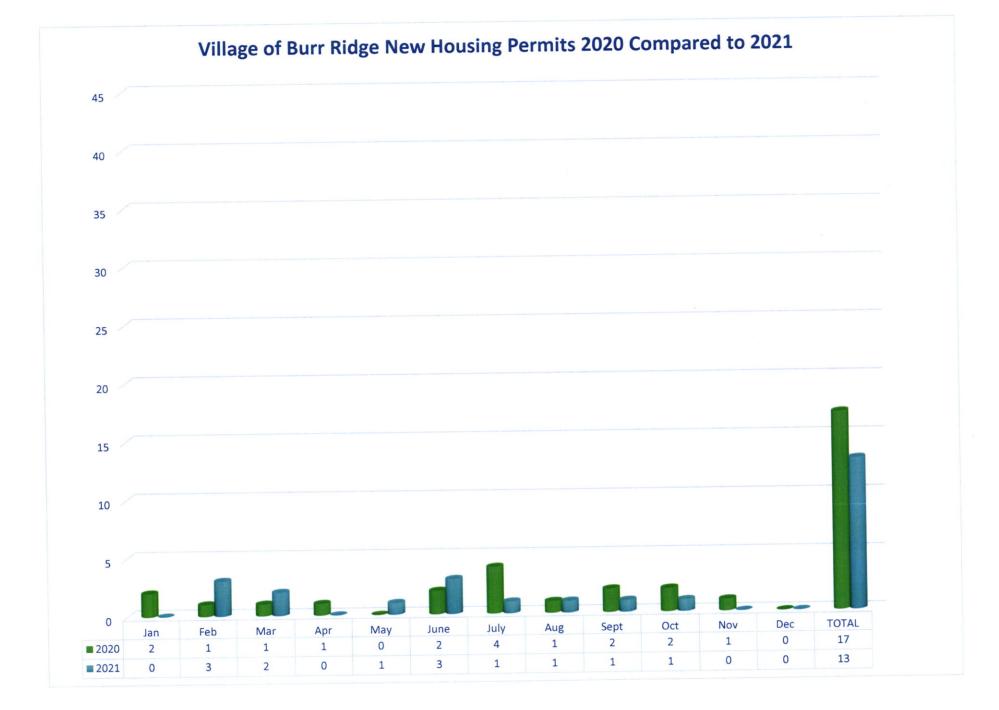

#### **Reports and Briefings**

Building Report: Attached is the November 2021 Building Report prepared by Permit Technician Michelle Mahlan. The report shows the following building permits issued during the month:

0 New Single-Family Residential
7 Residential Additions/Alterations valued at \$787,925
2 Non-Residential Additions/Alterations valued at \$1,300,000
33 Total permits issued in November 2021

- Social Media Report: Attached is the December 2021 Social Media and Email report prepared by Kaleidoscope Management Group. December was an impressive month across our communication channels in terms of varied content, growth, and engagement.
- IML Statehouse Briefing: Attached is the Illinois Municipal League Statehouse Briefing dated January 3, 2022.