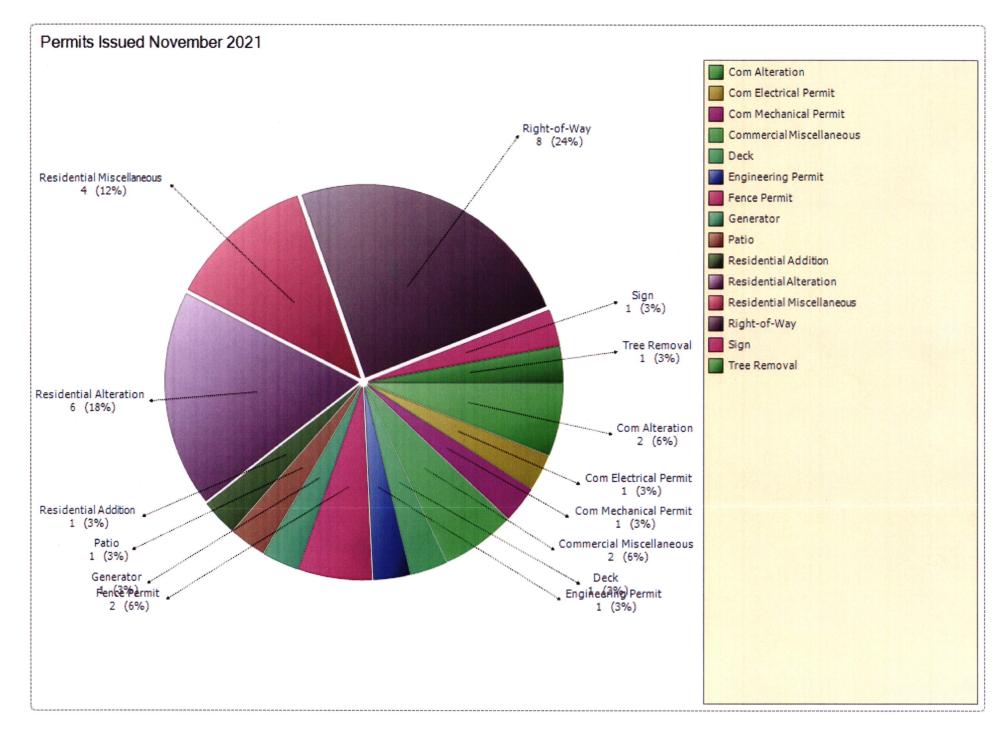

#### **Reports and Briefings**

Building Report: Attached is the November 2021 Building Report prepared by Permit Technician Michelle Mahlan. The report shows the following building permits issued during the month:

0 New Single-Family Residential
7 Residential Additions/Alterations valued at \$787,925
2 Non-Residential Additions/Alterations valued at \$1,300,000
33 Total permits issued in November 2021

- Social Media Report: Attached is the December 2021 Social Media and Email report prepared by Kaleidoscope Management Group. December was an impressive month across our communication channels in terms of varied content, growth, and engagement.
- IML Statehouse Briefing: Attached is the Illinois Municipal League Statehouse Briefing dated January 3, 2022.