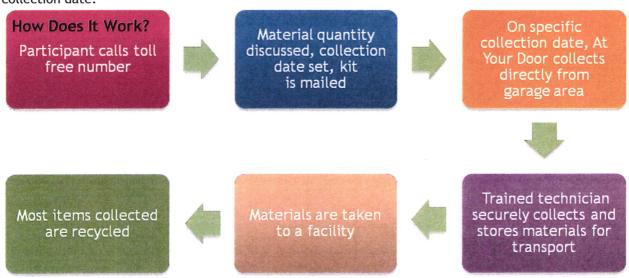

At Your Door offers a simple solution to any community's recycling dilemma. A home-based program is offered so residents simply contact At Your Door to schedule a collection. Then, they place their special materials into the collection bag and place it near their front door step or garage. The resident does not need to be home to participate, as they simply place the bag in a specific location on their collection date.