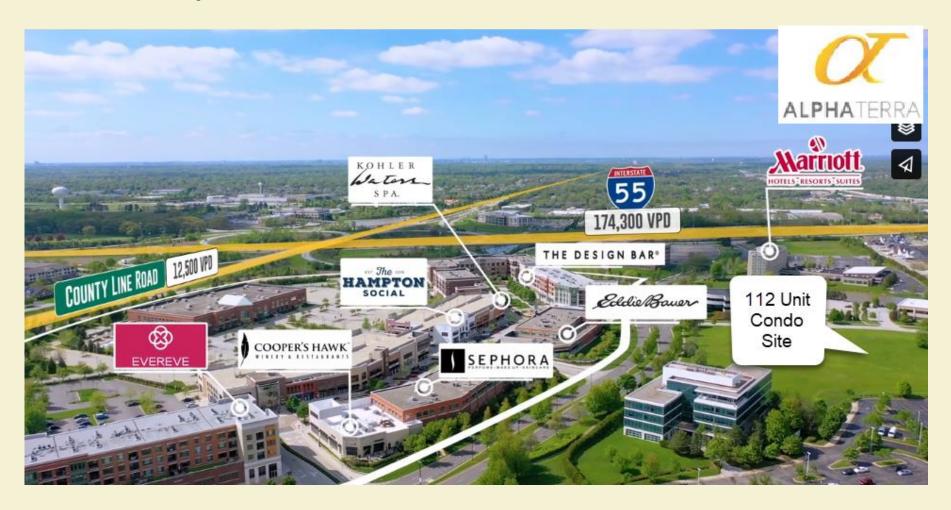

Adjacent to Burr Ridge Town Center Shopping District.

Easy Access to I-55 via County Line Road in Burr Ridge, IL

Walk to Shopping, Dining, Hospitality, Office, Healthcare, Fitness, Grocery, Convenience Shopping

Well located close to Oak Brook, Orland Park, LaGrange, Palos Heights, Hinsdale.

Adjacent to existing and planned restaurants and other amenities.

**Location Map** 

**Location Map** 

#### Walk to Shopping

Approx. 4 Acre Site for 112 Condo Units – Three Stories over Parking