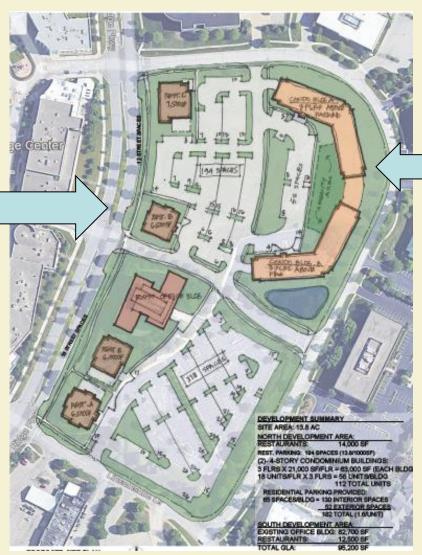

#### **Overall Conceptual Plan**

Proposed
Restaurants,
Office, Senior
Housing,
Retail,
Adjacent to
Burr Ridge
Town Center

#### Walk to Shopping

Approx. 4 Acre Site for 112 Condo Units – Three Stories over Parking