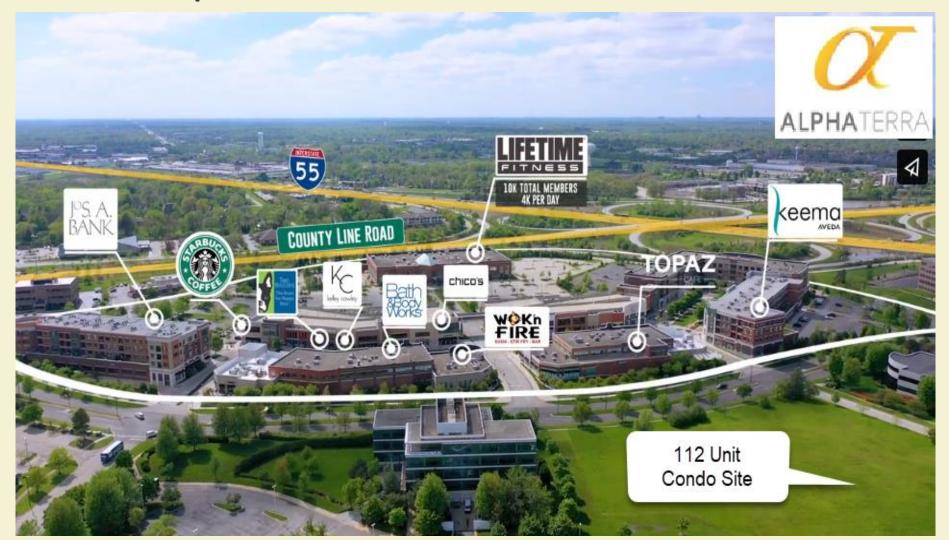

Adjacent to Burr Ridge Town Center Shopping District.

Easy Access to I-55 via County Line Road in Burr Ridge, IL

Walk to Shopping, Dining, Hospitality, Office, Healthcare, Fitness, Grocery, Convenience Shopping

Well located close to Oak Brook, Orland Park, LaGrange, Palos Heights, Hinsdale.

Adjacent to existing and planned restaurants and other amenities.

**Location Map** 

**Location Map** 

#### Walk to Shopping

Approx. 4 Acre Site for 112 Condo Units – Three Stories over Parking