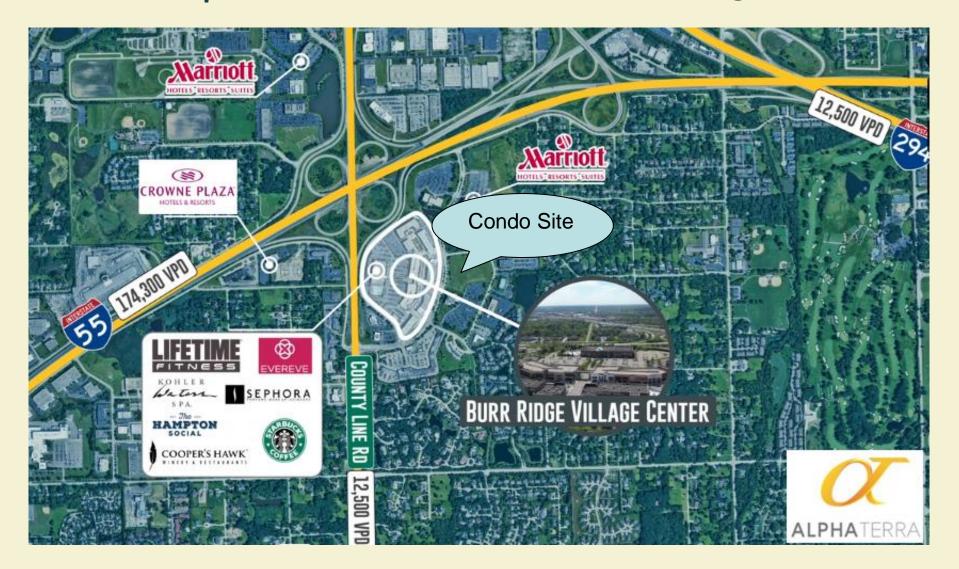

Adjacent to Burr Ridge Town Center Shopping District.

Easy Access to I-55 via County Line Road in Burr Ridge, IL

Walk to Shopping, Dining, Hospitality, Office, Healthcare, Fitness, Grocery, Convenience Shopping

High end location adjacent to luxury homes.

**Great access at County Line Road and Interstate 55.** 

Easy access to Midway Airport to get to Florida and Arizona.

Walk to great restaurants in a safe neighborhood.

Starbucks one block away.

#### **Burr Ridge, Illinois**

- Burr Ridge boasts a desirable luxury oriented Town Center.
- Many quaint shops, restaurants, clothing, Grocery and conveniences.
- 2 minutes to I-55 expressway and major employment hubs.
- Luxury Condo demand is high for this highly rated community with easy access to Hinsdale, Oak Brook, LaGrange, Palos Heights, Westchester and Orland Park.