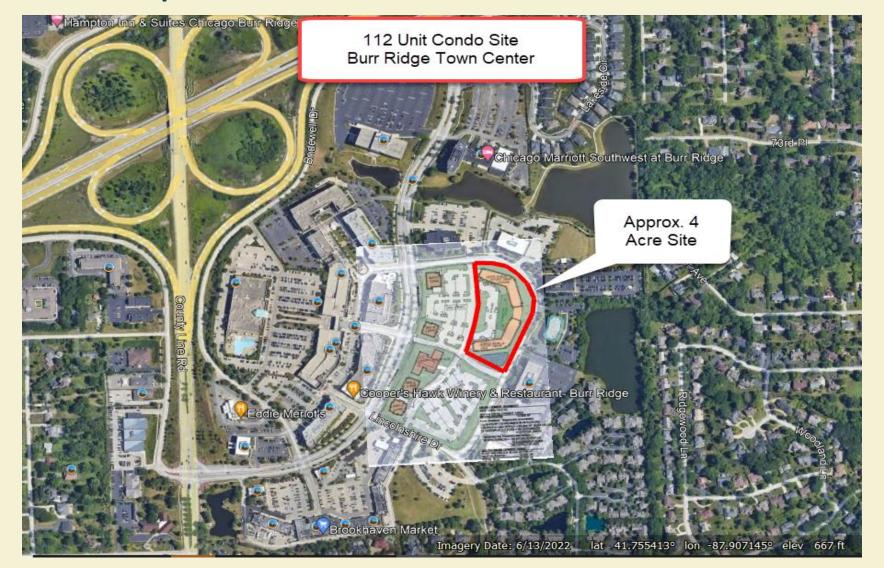

#### 4 Acre Condo Site

#### Walk to Shopping

Approx. 4 Acre Site for 112 Condo Units – Three Stories over Parking