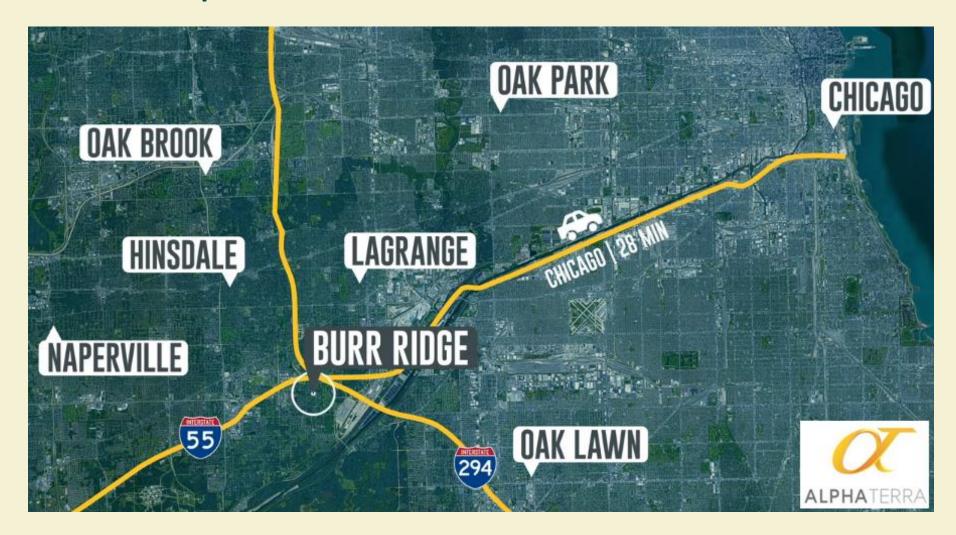

Well located close to Oak Brook, Orland Park, LaGrange, Palos Heights, Hinsdale.

Adjacent to existing and planned restaurants and other amenities.

**Location Map** 

**Location Map** 

#### **Location Map**

**Location Map** 

#### **Location Map**