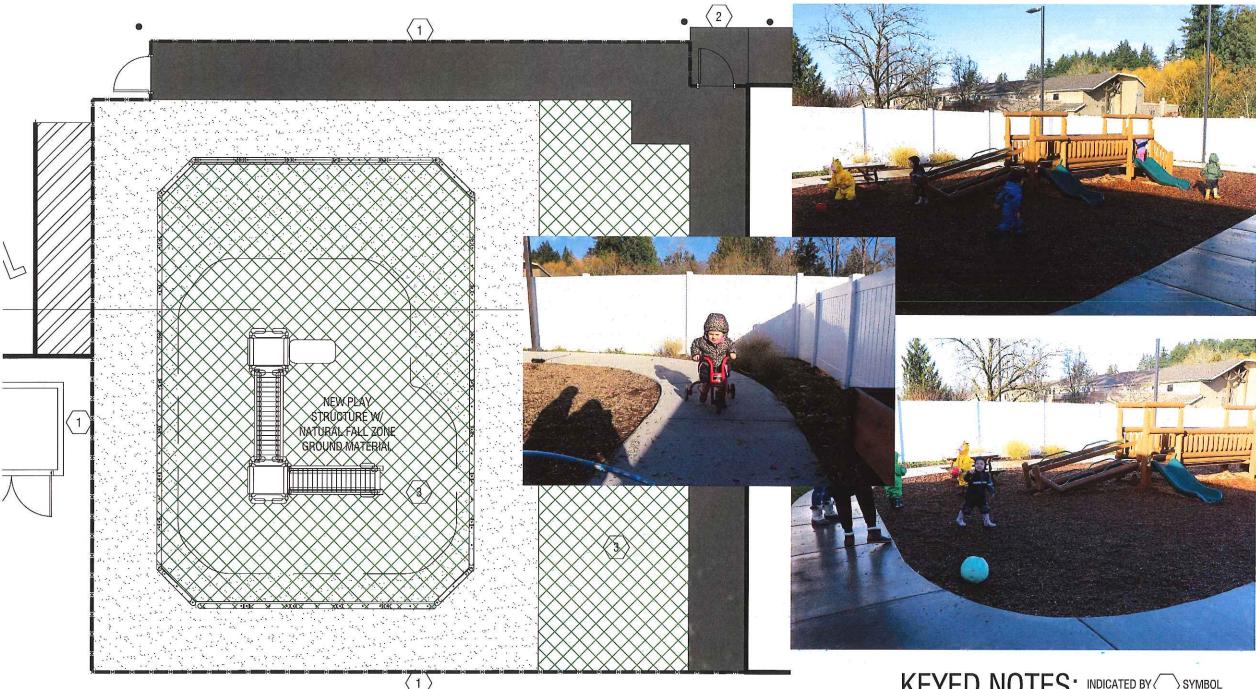

<u>Section 4</u>: That approval of the special use shall be subject to the following conditions:

- 1. The building addition shall comply with the submitted site, landscaping, and building elevation plans attached hereto as **Exhibit A** except as specifically modified herein.
- 2. Prior to issuance of a permit for the building addition, the petitioner shall submit final site engineering plans and landscaping plans consistent with the submitted preliminary plan which shall include the following:
  - a. A solid row of evergreen bushes shall be planted and maintained within the 3 foot side yard buffer area. The bushes shall be a minimum of 4 feet tall at the time of planting.
  - b. Rear yard landscaping, drainage, and fencing shall be provided as per the attached plan and subject to the approval of the Village Engineer.
  - c. Dead, dying or diseased plant materials shall be replaced in a reasonable time and as needed but in all cases shall be replaced within one year.
  - d. Underground stormwater storage shall be provided as per the submitted recommendation of the Village Engineer, attached hereto as **Exhibit B**, with final plans subject to the approval by the Village Engineer.
  - e. A public sidewalk shall be constructed in the adjacent right of way subject to the approval of the Village Engineer.

### KEYED NOTES: INDICATED BY SYMBOL

- 1. NEW 6'-0" HIGH WHITE VINYL FENCE TO ENCLOSE PLAYGROUND.
- 2. EXTEND EXISTING SIDEWALK FOR NEW DROP OFF AREA AND HC ACCESS.
- 3. PLAYGROUND AREA W/GREEN AREA, MULCH AND TRIKE LOOP.

# A R C H I T E C T S 2711 COVINGTON PLACE ESTATES ST. LOUIS I MISSOURI I 63131 hwai@hwaiyangarchitects.com

SHEET A1.2

PROPOSED PLAYGROUND