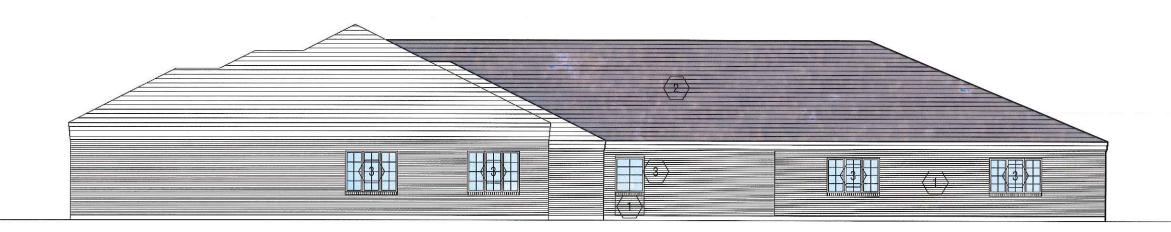

### EAST ELEVATION

S C A L E :  $\frac{3}{32}$  " = 1 ' - 0

## SOUTH ELEVATION

S C A L E :  $\frac{3}{32}$  " = 1 ' - 0 "

# SHEET A4

PROPOSED ELEVATION