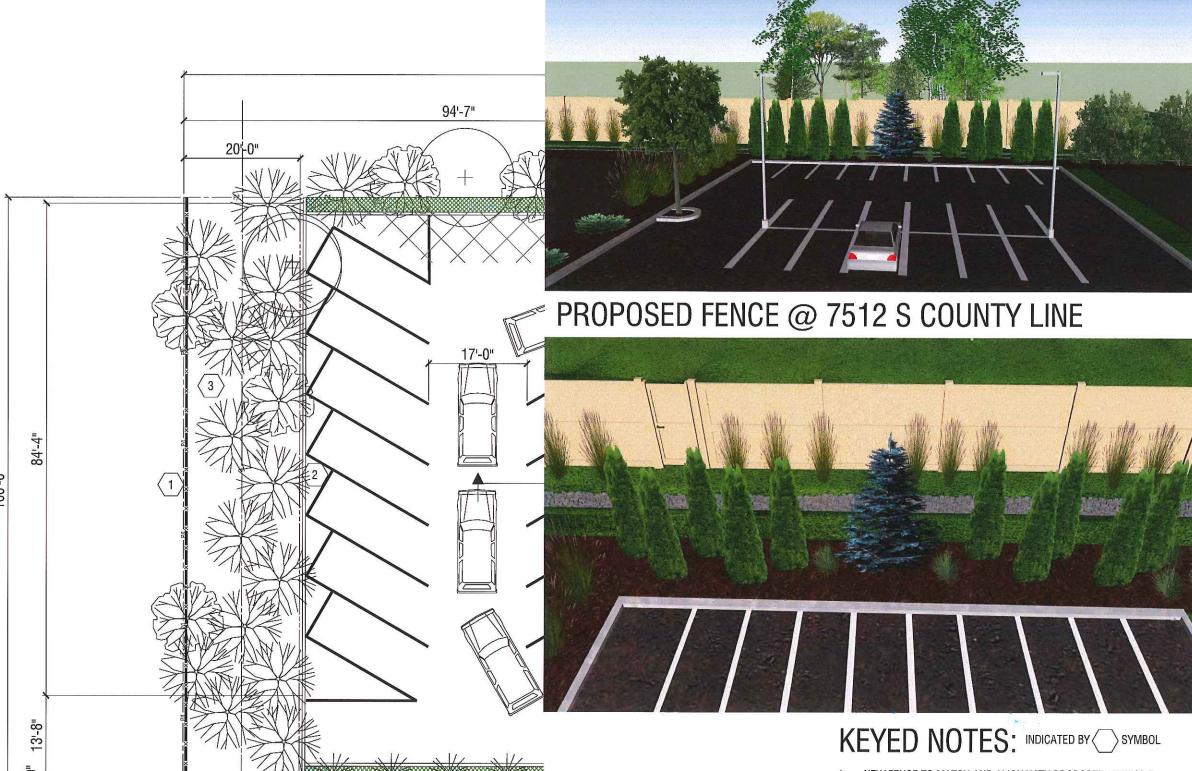

<u>Section 4</u>: That approval of the special use shall be subject to the following conditions:

- 1. The building addition shall comply with the submitted site, landscaping, and building elevation plans attached hereto as **Exhibit A** except as specifically modified herein.
- 2. Prior to issuance of a permit for the building addition, the petitioner shall submit final site engineering plans and landscaping plans consistent with the submitted preliminary plan which shall include the following:
  - a. A solid row of evergreen bushes shall be planted and maintained within the 3 foot side yard buffer area. The bushes shall be a minimum of 4 feet tall at the time of planting.
  - b. Rear yard landscaping, drainage, and fencing shall be provided as per the attached plan and subject to the approval of the Village Engineer.
  - c. Dead, dying or diseased plant materials shall be replaced in a reasonable time and as needed but in all cases shall be replaced within one year.
  - d. Underground stormwater storage shall be provided as per the submitted recommendation of the Village Engineer, attached hereto as **Exhibit B**, with final plans subject to the approval by the Village Engineer.
  - e. A public sidewalk shall be constructed in the adjacent right of way subject to the approval of the Village Engineer.

3'-0" LANDSCAPING BUFFER ALONG NORTH AND SOUTH PROPERTY LINES: ARBORVITAE @10'-0" O.C. ALONG SOUTH PL. SUPPLEMENT NORTH & WEST PL WITH ARBORVITAE TO INTEGRATE W/EXISTING MATURE TREES AND PROVIDE NEW GROUNDCOVER

### SHEET A1

PROPOSED SITE PLAN

**ENLARGED REAR YARD** 

1. NEW FENCE TO MATCH AND ALIGN WITH PROPOSED @ 7512 S. COUNTY LINE RD.

- NEW CONTINUOUS 6" CONCRETE CURB TO TIE INTO NEW 6" CONTINUOUS CURB ALONG NORTH AND SOUTH PROPERTY LINES.
- 3. EXISTING MATURE TREES TO REMAIN. NEW ARBORVITAE AND GROUNDCOVER TO SUPPLEMENT EXISTING.