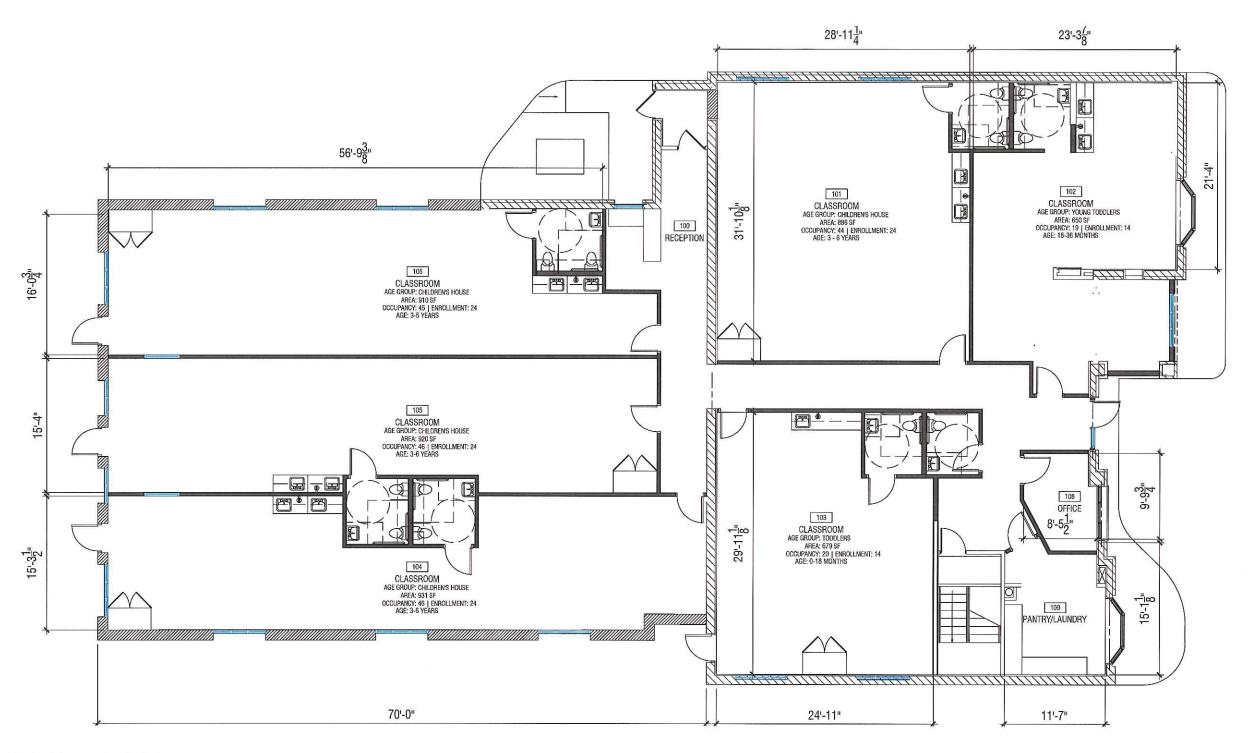

#### D. Variation for Site Improvements at 7508 County Line Road

Attached are Ordinances granting special use approvals and a variation for the property at 7508 County Line Road. The Plan Commission recommended approval of this petition. At its January 11, 2021 meeting, the Board directed staff to prepare the Ordinances. The site represents the former Coglianese Funeral Home, which is being converted to a Montessori School. The special use ordinance approves a day care and site, landscaping, and building elevation plans for an addition to the building. The variation provides for the reduction of the required 8-foot side yard landscaping area.

### CONSIDERATION OF SPECIAL USE FOR A PRESCHOOL AT 7508 COUNTY LINE ROAD (Z-14-2020:KAMMALA)

Mr. Pollock gave an overview of the request by Guidepost A, LLC for a special use for a building addition; a special use for a "Day Care Center"; and a variation to permit a reduction of the required 8 foot side yard landscaping area. The Plan Commission held public hearings for this petition on November 16, 2020, December 7, 2020, and December 21, 2020. The petitioner is seeking approval to use the property at 7508 County Line Road for a Montessori School. The property is currently developed and occupied as a funeral home. Planned improvements include a 2,626 square foot building addition to the existing 4,512 square foot building, an outdoor play area, and reconfigured parking, access and landscaping. Trustee Mital asked for more specifics on the child valet service and the teacher/child ratio of 126 children to 12 staff, and asked if there might be congestion during pick up times and/or any potential safety issues. The petitioner commented via Zoom that the teacher/child ratio complied with state requirements and that child valet service had been successfully implemented at their other locations. Trustees Schiappa and Franzese thanked both staff and the petitioner for the work that was done to create an asset to the community, and their attention to resident concerns, enhancing green space, and addressing storm water retention. Mayor Grasso asked for public comment. Carole Novak mentioned her concern about the potential of pedophiles in the area with an extended stay hotel so close to the facility. Mayor Grasso thanked all who did work on this project and the extra accommodations which were implemented to make it work for all stakeholders involved.

- A. That the Petitioner for the special use for the property located at 7508 County Line Road, Burr Ridge, Illinois, is Guidepost A, LLC (hereinafter "Petitioner"). The Petitioner requests a special use as per Section VII.C of the Burr Ridge Zoning Ordinance for site, architectural, and landscape plan approval for a building addition; and a special use as per Section VII.C of the Burr Ridge Zoning Ordinance for a "Day Care Center" (a Montessori Pre-School).
- B. That the special use will not detract from the public health, safety, morals, comfort, or general welfare.
- C. That the special use will not adversely impact any adjacent properties.

<u>Section 4</u>: That approval of the special use shall be subject to the following conditions:

- 1. The building addition shall comply with the submitted site, landscaping, and building elevation plans attached hereto as **Exhibit A** except as specifically modified herein.
- 2. Prior to issuance of a permit for the building addition, the petitioner shall submit final site engineering plans and landscaping plans consistent with the submitted preliminary plan which shall include the following:
  - a. A solid row of evergreen bushes shall be planted and maintained within the 3 foot side yard buffer area. The bushes shall be a minimum of 4 feet tall at the time of planting.
  - b. Rear yard landscaping, drainage, and fencing shall be provided as per the attached plan and subject to the approval of the Village Engineer.
  - c. Dead, dying or diseased plant materials shall be replaced in a reasonable time and as needed but in all cases shall be replaced within one year.
  - d. Underground stormwater storage shall be provided as per the submitted recommendation of the Village Engineer, attached hereto as **Exhibit B**, with final plans subject to the approval by the Village Engineer.
  - e. A public sidewalk shall be constructed in the adjacent right of way subject to the approval of the Village Engineer.