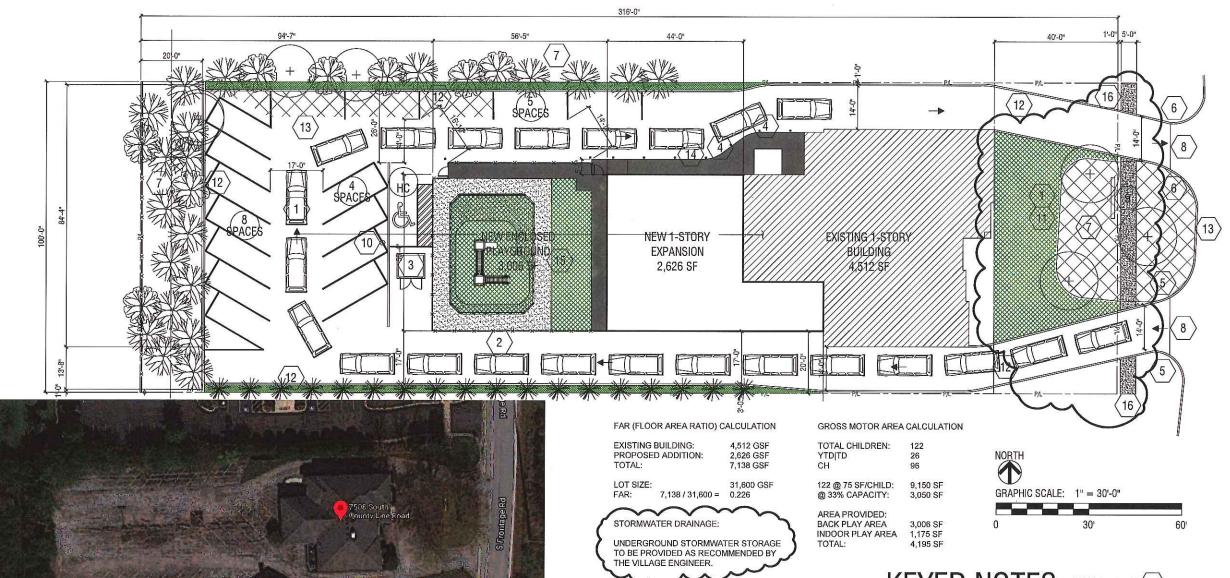

### CONSIDERATION OF SPECIAL USE FOR A PRESCHOOL AT 7508 COUNTY LINE ROAD (Z-14-2020:KAMMALA)

Mr. Pollock gave an overview of the request by Guidepost A, LLC for a special use for a building addition; a special use for a "Day Care Center"; and a variation to permit a reduction of the required 8 foot side yard landscaping area. The Plan Commission held public hearings for this petition on November 16, 2020, December 7, 2020, and December 21, 2020. The petitioner is seeking approval to use the property at 7508 County Line Road for a Montessori School. The property is currently developed and occupied as a funeral home. Planned improvements include a 2,626 square foot building addition to the existing 4,512 square foot building, an outdoor play area, and reconfigured parking, access and landscaping. Trustee Mital asked for more specifics on the child valet service and the teacher/child ratio of 126 children to 12 staff, and asked if there might be congestion during pick up times and/or any potential safety issues. The petitioner commented via Zoom that the teacher/child ratio complied with state requirements and that child valet service had been successfully implemented at their other locations. Trustees Schiappa and Franzese thanked both staff and the petitioner for the work that was done to create an asset to the community, and their attention to resident concerns, enhancing green space, and addressing storm water retention. Mayor Grasso asked for public comment. Carole Novak mentioned her concern about the potential of pedophiles in the area with an extended stay hotel so close to the facility. Mayor Grasso thanked all who did work on this project and the extra accommodations which were implemented to make it work for all stakeholders involved.

- A. That the Petitioner for the special use for the property located at 7508 County Line Road, Burr Ridge, Illinois, is Guidepost A, LLC (hereinafter "Petitioner"). The Petitioner requests a special use as per Section VII.C of the Burr Ridge Zoning Ordinance for site, architectural, and landscape plan approval for a building addition; and a special use as per Section VII.C of the Burr Ridge Zoning Ordinance for a "Day Care Center" (a Montessori Pre-School).
- B. That the special use will not detract from the public health, safety, morals, comfort, or general welfare.
- C. That the special use will not adversely impact any adjacent properties.

<u>Section 4</u>: That approval of the special use shall be subject to the following conditions:

- 1. The building addition shall comply with the submitted site, landscaping, and building elevation plans attached hereto as **Exhibit A** except as specifically modified herein.
- 2. Prior to issuance of a permit for the building addition, the petitioner shall submit final site engineering plans and landscaping plans consistent with the submitted preliminary plan which shall include the following:
  - a. A solid row of evergreen bushes shall be planted and maintained within the 3 foot side yard buffer area. The bushes shall be a minimum of 4 feet tall at the time of planting.
  - b. Rear yard landscaping, drainage, and fencing shall be provided as per the attached plan and subject to the approval of the Village Engineer.
  - c. Dead, dying or diseased plant materials shall be replaced in a reasonable time and as needed but in all cases shall be replaced within one year.
  - d. Underground stormwater storage shall be provided as per the submitted recommendation of the Village Engineer, attached hereto as **Exhibit B**, with final plans subject to the approval by the Village Engineer.
  - e. A public sidewalk shall be constructed in the adjacent right of way subject to the approval of the Village Engineer.

### PARKING CALCULATION

| OCCUPANCY SHOWN     | IS @ MAX CAPACITY | 1     | SPACES   |
|---------------------|-------------------|-------|----------|
|                     |                   | RATIO | REQUIRED |
| # STAFF             | 12                | 1:1   | 12       |
| # FTE               | 2                 | 1:1   | 2        |
| TOTAL SPACES REQUIF | RED               |       | 14       |
| TOTAL SPACES PROVID | DED               |       | 18       |
| PROJECTED CAR POOL  | TOTAL             |       | 22       |

#### SCOPE OF WORK:

CONVERT PREVIOUS MORTUARY FACILITY INTO A MONTESSORI SCHOOL FOR PRE-SCHOOL AGE CHILDREN. EXTERIOR:

- EXPAND BUILDING SIZE
- USE MATERIALS & METHODS TO MATCH EXISTING BUILDING.
- REFRESH PAINT ON EXISTING NON-BRICK SURFACES AND TRIM.
- RESURFACE EXISTING ASPHALT PARKING SURFACE AND RE-STRIPE.
- INSTALL NEW PLAYGROUND FOR PRE-SCHOOL AND TODDLER AGE

3'-0" LANDSCAPING BUFFER ALONG NORTH AND SOUTH PROPERTY LINES: ARBORVITAE @10'-0" O.C. ALONG SOUTH PL. SUPPLEMENT NORTH & WEST PL WITH ARBORVITAE TO INTEGRATE W/EXISTING MATURE TREES AND PROVIDE NEW GROUNDCOVER

### KEYED NOTES: INDICATED BY

- . RESURFACE EXISTING ASPHALT AND RESTRIPE.
- NEW 6'-0" HIGH WHITE VINYL FENCE TO ENCLOSE PLAYGROUND..
- 3. NEW MASONRY TRASH ENCLOSURE WITH W/PASSIVE ENTRY.
- GUIDEPOST STAFF LOCATION FOR PROPOSED PICK UP/DROP OFF.
- 5. 2 SIDED ENTRY ONLY SIGN TO COMPLY WITH VILLAGE OF BURR RIDGE ORDINANCE.
- 2 SIDED EXIT ONLY SIGN TO COMPLY WITH VILLAGE OF BURR RIDGE ORDINANCE.
- EXISTING MATURE TREES TO REMAIN.
- B. EXISTING CURB CUTS TO REMAIN.
- 9. REUSE EXISTING SIGN LOCATION.
- 10. RELOCATE EXISTING PARKING LIGHT POLE.

  11. REMOVE EXISTING ASPHALT TURNAROUND DRIVE AND EXTEND

  EXISTING GRASS AREA.
- 12. NEW 6" CONTINUOUS CONCRETE CURB.
- 13. PROPOSED SNOW DISPOSAL AREA (CROSSHATCHED)
- 14. EXTEND EXISTING SIDEWALK FOR NEW DROP OFF AREA AND HC

15. PLAYGROUND AREA W/GREEN AREA, MULCH AND TRIKE LOOP.

16. NEW 5'-0" SIDEWALK IN R.O.W. VERIFY LOCATION OF EXISTING TREE.