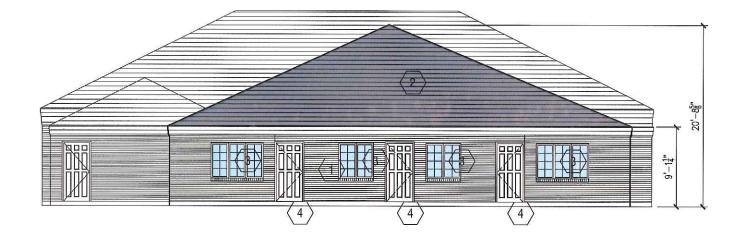

### KEYED NOTES: INDICATED BY SYMBOL

- 1. BRICK & MASONRY DETAILING TO MATCH EXISTING
- 2. ARCHITECTURAL ASPHALT SHINGLE ROOF
- 3. WINDOWS TO MATCH EXISTING
- 4. DOORS TO MATCH EXISTING

### WEST ELEVATION

S C A L E :  $\frac{3}{32}$  " = 1 ' - 0 "

### NORTH ELEVATION

S C A L E :  $\frac{3}{32}$  " = 1 ' - 0 "

## SHEET A5

PROPOSED ELEVATION