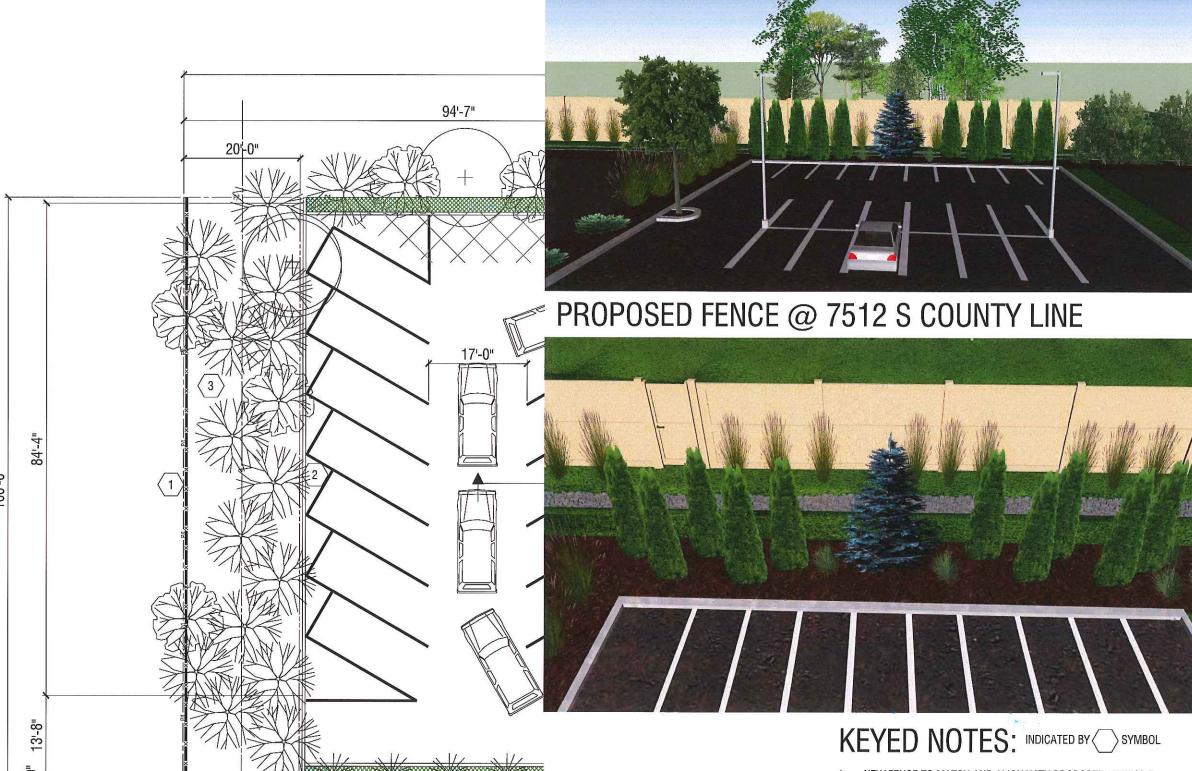

<u>Section 4</u>: That approval of the special use shall be subject to the following conditions:

- 1. The building addition shall comply with the submitted site, landscaping, and building elevation plans attached hereto as **Exhibit A** except as specifically modified herein.
- 2. Prior to issuance of a permit for the building addition, the petitioner shall submit final site engineering plans and landscaping plans consistent with the submitted preliminary plan which shall include the following:
  - a. A solid row of evergreen bushes shall be planted and maintained within the 3 foot side yard buffer area. The bushes shall be a minimum of 4 feet tall at the time of planting.
  - b. Rear yard landscaping, drainage, and fencing shall be provided as per the attached plan and subject to the approval of the Village Engineer.
  - c. Dead, dying or diseased plant materials shall be replaced in a reasonable time and as needed but in all cases shall be replaced within one year.
  - d. Underground stormwater storage shall be provided as per the submitted recommendation of the Village Engineer, attached hereto as **Exhibit B**, with final plans subject to the approval by the Village Engineer.
  - e. A public sidewalk shall be constructed in the adjacent right of way subject to the approval of the Village Engineer.

3'-0" LANDSCAPING BUFFER ALONG NORTH AND SOUTH PROPERTY LINES: ARBORVITAE @10'-0" O.C. ALONG SOUTH PL. SUPPLEMENT NORTH & WEST PL WITH ARBORVITAE TO INTEGRATE W/EXISTING MATURE TREES AND PROVIDE NEW GROUNDCOVER

### BURR RIDGE

7508 S. COUNTY LINE RD BURR RIDGE, IL 60527

SPECIAL USE APPROVAL APPLICATION

DATE: 09/24/2020 REV: 12/13/2020

A R C H I T E C T S 2711 COVINGTON PLACE ESTATES ST. LOUIS I MISSOURI I 63131 hwai@hwaiyangarchitects.com

### SHEET A1

PROPOSED SITE PLAN

**ENLARGED REAR YARD** 

1. NEW FENCE TO MATCH AND ALIGN WITH PROPOSED @ 7512 S. COUNTY LINE RD.

- NEW CONTINUOUS 6" CONCRETE CURB TO TIE INTO NEW 6" CONTINUOUS CURB ALONG NORTH AND SOUTH PROPERTY LINES.
- 3. EXISTING MATURE TREES TO REMAIN. NEW ARBORVITAE AND GROUNDCOVER TO SUPPLEMENT EXISTING.