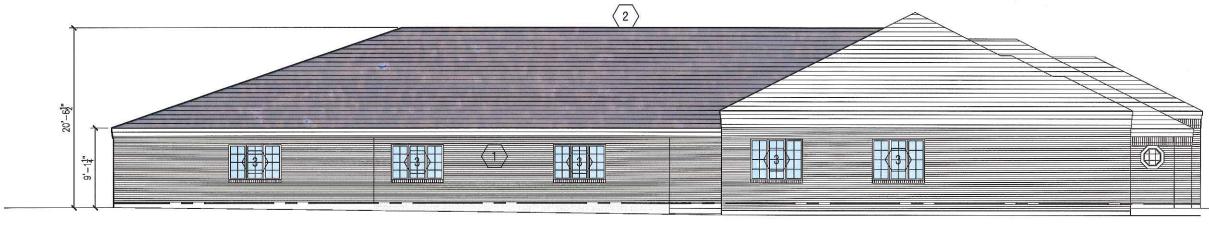

### KEYED NOTES: INDICATED BY SYMBOL

- BRICK & MASONRY DETAILING TO MATCH EXISTING
- 2. ARCHITECTURAL ASPHALT SHINGLE ROOF
- 3. WINDOWS TO MATCH EXISTING
- 4. DOORS TO MATCH EXISTING

### EAST ELEVATION

S C A L E :  $\frac{3}{32}$  " = 1 ' - 0

### SOUTH ELEVATION

S C A L E :  $\frac{3}{32}$  " = 1 ' - 0 "

## SHEET A4

PROPOSED ELEVATION