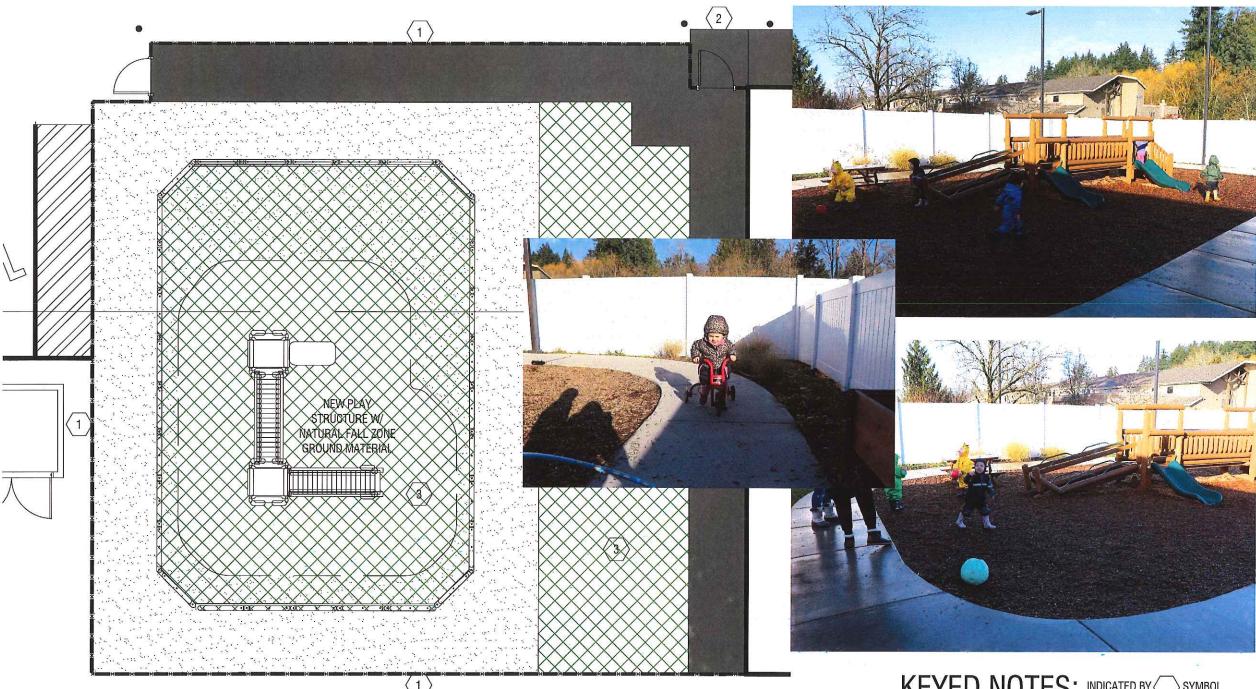

#### SCOPE OF WORK:

CONVERT PREVIOUS MORTUARY FACILITY INTO A MONTESSORI SCHOOL FOR PRE-SCHOOL AGE CHILDREN. EXTERIOR:

- EXPAND BUILDING SIZE
- USE MATERIALS & METHODS TO MATCH EXISTING BUILDING.
- REFRESH PAINT ON EXISTING NON-BRICK SURFACES AND TRIM.
- RESURFACE EXISTING ASPHALT PARKING SURFACE AND RE-STRIPE.
- INSTALL NEW PLAYGROUND FOR PRE-SCHOOL AND TODDLER AGE

### KEYED NOTES: INDICATED BY SYMBOL

- 1. NEW 6'-0" HIGH WHITE VINYL FENCE TO ENCLOSE PLAYGROUND.
- 2. EXTEND EXISTING SIDEWALK FOR NEW DROP OFF AREA AND HC ACCESS.
- 3. PLAYGROUND AREA W/GREEN AREA, MULCH AND TRIKE LOOP.

# A R C H I T E C T S 2711 COVINGTON PLACE ESTATES ST. LOUIS I MISSOURI I 63131 hwai@hwaiyangarchitects.com

SHEET A1.2

PROPOSED PLAYGROUND