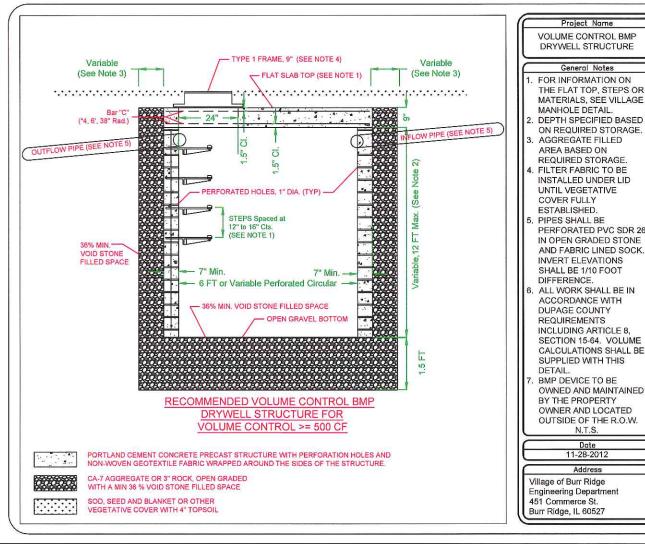

Proposed curb along the perimeter of the parking lot would result in storm sewer pipes beneath the south curbline, would could also collect building downspouts and sump pump(s). Again, stormwater from the existing building and front 1/2 of this lot must be directed to the ditch along the South Frontage Road. Stormwater directed to the rear of the lot should be attenuated, which could be provided in a minor, underground detention system. This could include slightly-oversized storm sewer pipes ending with a restrictor installed in the outflow manhole structure. A drywell is also recommended, per the attached drawing, as was provided at SRALab. Please note that the front of the lot has a depressional storage area that should be checked if it serves an existing stormwater detention system.

#### Project Name

VOLUME CONTROL BMP DRYWELL STRUCTURE

- FOR INFORMATION ON THE FLAT TOP, STEPS OR MATERIALS, SEE VILLAGE MANHOLE DETAIL
- ON REQUIRED STORAGE.
- AREA BASED ON REQUIRED STORAGE.
- FILTER FABRIC TO BE INSTALLED UNDER LID UNTIL VEGETATIVE **COVER FULLY** ESTABLISHED.
- PIPES SHALL BE PERFORATED PVC SDR 26 IN OPEN GRADED STONE AND FABRIC LINED SOCK. INVERT ELEVATIONS SHALL BE 1/10 FOOT DIFFERENCE.
- ALL WORK SHALL BE IN ACCORDANCE WITH DUPAGE COUNTY REQUIREMENTS **INCLUDING ARTICLE 8,** SECTION 15-64. VOLUME CALCULATIONS SHALL BE SUPPLIED WITH THIS
- BMP DEVICE TO BE OWNED AND MAINTAINED BY THE PROPERTY OWNER AND LOCATED OUTSIDE OF THE R.O.W.

11-28-2012

Village of Burr Ridge Engineering Department 451 Commerce St.