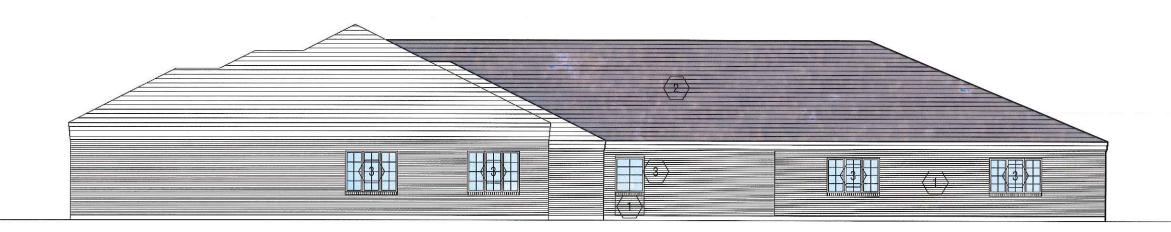

### KEYED NOTES: INDICATED BY SYMBOL

- 1. BRICK & MASONRY DETAILING TO MATCH EXISTING
- 2. ARCHITECTURAL ASPHALT SHINGLE ROOF
- 3. WINDOWS TO MATCH EXISTING
- 4. DOORS TO MATCH EXISTING

### WEST ELEVATION

S C A L E :  $\frac{3}{32}$  " = 1 ' - 0 "

### NORTH ELEVATION

S C A L E :  $\frac{3}{32}$  " = 1 ' - 0 "

## SHEET A5

PROPOSED ELEVATION