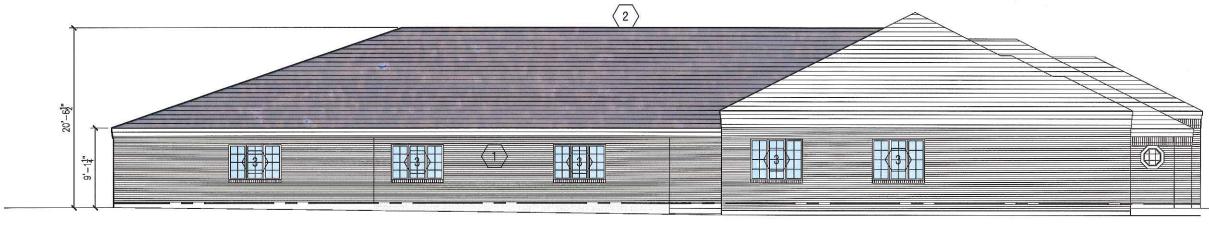

### EAST ELEVATION

S C A L E :  $\frac{3}{32}$  " = 1 ' - 0

### SOUTH ELEVATION

S C A L E :  $\frac{3}{32}$  " = 1 ' - 0 "

## SHEET A4

PROPOSED ELEVATION

### KEYED NOTES: INDICATED BY SYMBOL

- 1. BRICK & MASONRY DETAILING TO MATCH EXISTING
- 2. ARCHITECTURAL ASPHALT SHINGLE ROOF
- 3. WINDOWS TO MATCH EXISTING
- 4. DOORS TO MATCH EXISTING