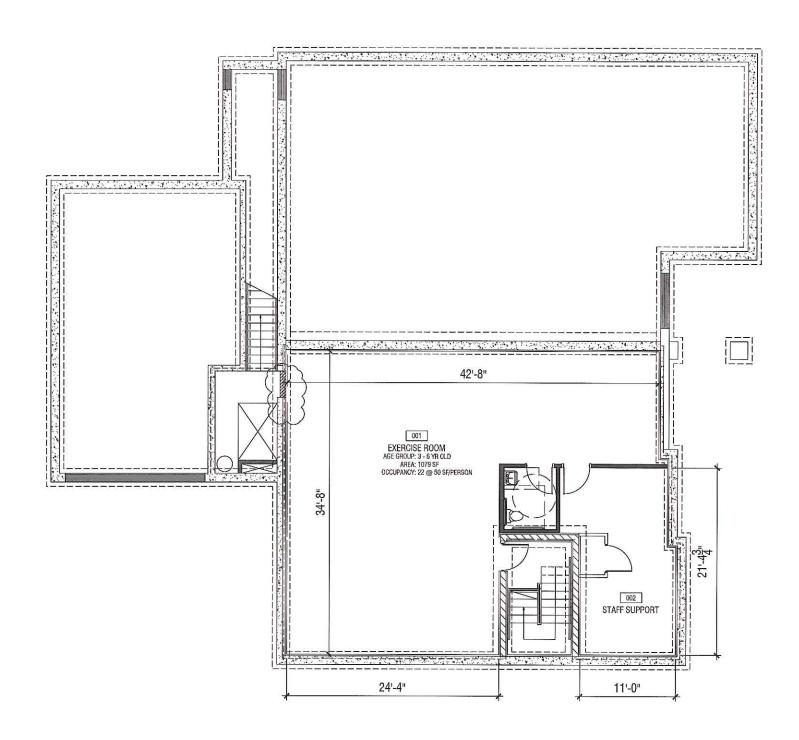

# BASEMENT FLOOR PLAN

SCALE:  $\frac{3}{32}$ " = 1'-0"

## SHEET A2

PROPOSED FLOOR PLAN

SCALE:  $\frac{3}{32}$ " = 1'-0"

## SHEET A3

PROPOSED FLOOR PLAN