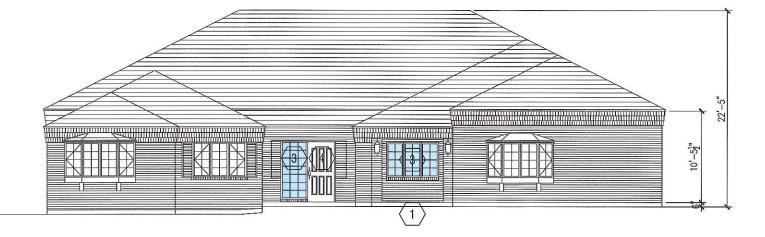

### KEYED NOTES: INDICATED BY SYMBOL

- BRICK & MASONRY DETAILING TO MATCH EXISTING
- 2. ARCHITECTURAL ASPHALT SHINGLE ROOF
- 3. WINDOWS TO MATCH EXISTING
- 4. DOORS TO MATCH EXISTING

### EAST ELEVATION

S C A L E :  $\frac{3}{32}$  " = 1 ' - 0

### SOUTH ELEVATION

S C A L E :  $\frac{3}{32}$  " = 1 ' - 0 "

## SHEET A4

PROPOSED ELEVATION