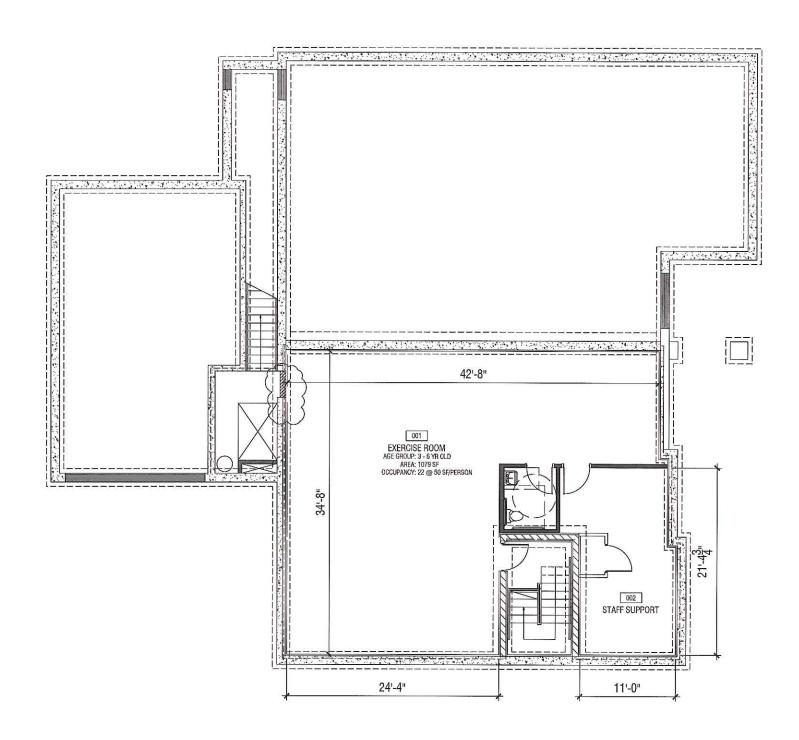

# BASEMENT FLOOR PLAN

SCALE:  $\frac{3}{32}$ " = 1'-0"

## SHEET A2

PROPOSED FLOOR PLAN

SCALE:  $\frac{3}{32}$ " = 1'-0"