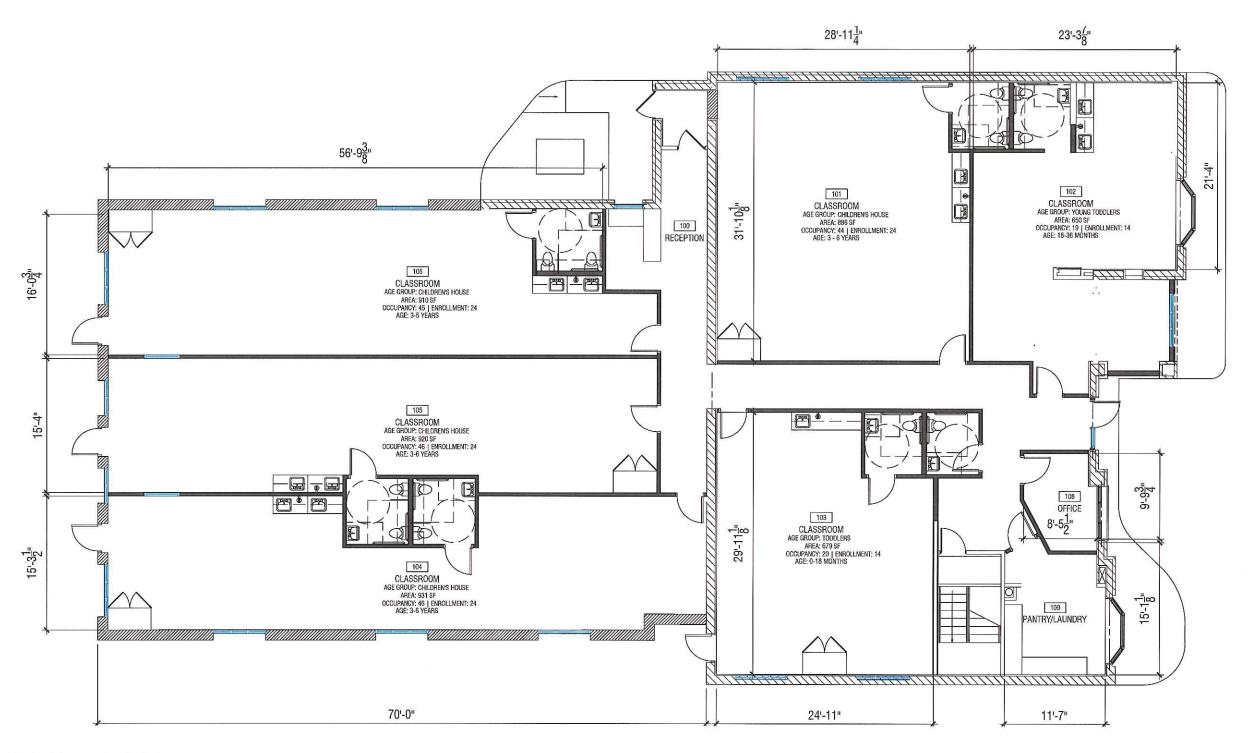

# BASEMENT FLOOR PLAN

SCALE:  $\frac{3}{32}$ " = 1'-0"

# SHEET A2

PROPOSED FLOOR PLAN

SCALE:  $\frac{3}{32}$ " = 1'-0"

# SHEET A3

PROPOSED FLOOR PLAN