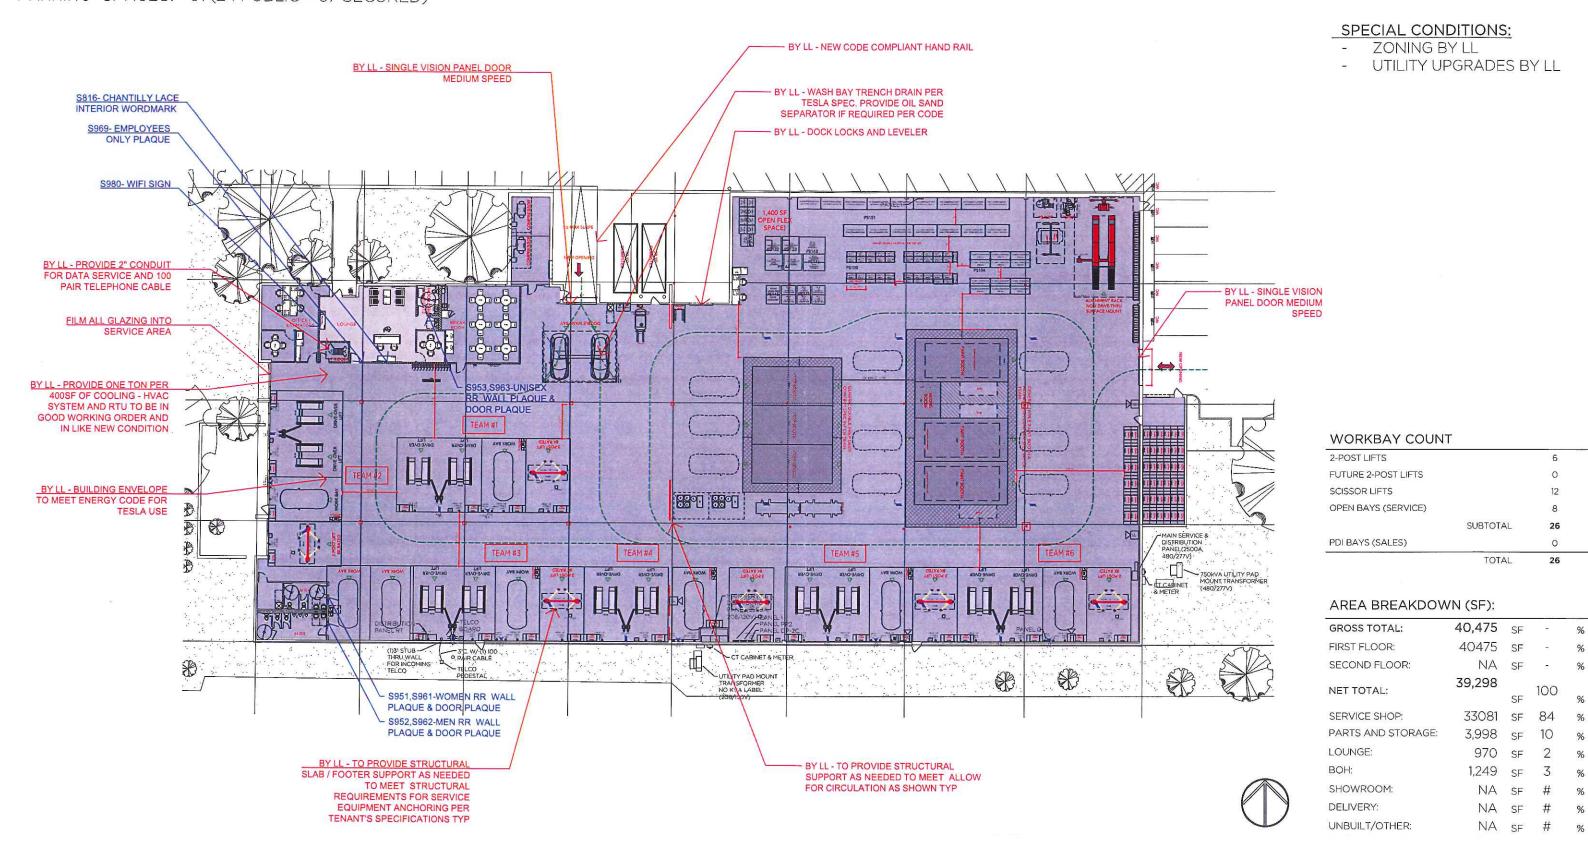

#### **PARKING:**

90 Spaces (includes 2 ADA)

Z-24-2022: 311 Shore Dr. (DP Burr Ridge, LLC); Special uses and Findings of Fact

The petitioner, DP Burr Ridge, LLC, is the contract purchaser of the 2.59-acre site containing a parking lot and a 40,652 sq. ft. building. The petitioner would like to operate a Tesla Motors, Inc. auto repair facility at the property. The facility would service those vehicles involved in collisions and involve work on frames, body panels, and painting as opposed to more minor mechanical vehicle servicing.

The public hours of operation are proposed to be 8:00 a.m. to 7:00 p.m. Employees would work in two shifts, 6:00 a.m. to 3:00 p.m. and 3:00 p.m. to 12:00 a.m. There would be a maximum of 45 employees present. Employees would park in a proposed fenced area, reserving the front parking spaces near the main entrance for customers.

Approximately 60 to 80 vehicles a week would be serviced with the work occurring inside the building. The petitioner is requesting a special use for outdoor storage of vehicles which are either waiting for repair work (damaged) or vehicles which are completed and waiting for customer pickup. Vehicles that are actively undergoing work will be stored indoors until completion. The vehicles stored overnight, outside would be within a proposed fenced area.

#### Building

- o Removal of an overhead door at the loading dock on the north side, filled in with EIFS and painted to match the rest of the structure.
- o Interior build-out of offices, a customer lounge, and work/vehicle repair areas.
- Trees and shrubs in front of the building near the main entrance will be removed to provide for an accessible route. New shrubs and decorative plantings will be installed.

#### • Parking lot

- O Certain portions of the parking lot do not meet current dimensional standards but are existing and nonconforming. There are no changes to the existing nonconforming parking spaces or areas. These are within the fenced area.
- O According to the civil engineering plans, there are two ADA parking spaces and 88 regular parking spaces. Twenty-one spaces (plus two ADA) are located outside of the fenced area. Sixty-seven parking spaces are located inside the fenced area for employees and vehicles being serviced.
- O Six EV charging stations will be added within the fenced area to the rear or eastern side of the property for customer use only of cars being repaired (not publicly available charging stations).
- o The eastern cross-access walkway with the 15W770 Madison St. parking lot will be eliminated (closed off by the fence).
- o A dumpster will be added in a no-parking striped area along the northern property line within the screened/fenced area.