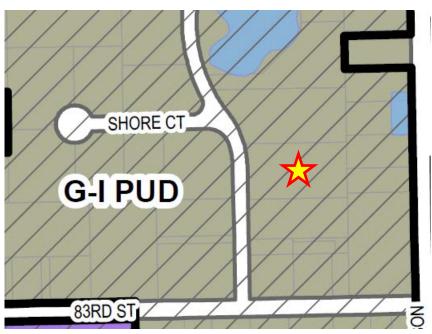

B. Z-24-2022: 311 Shore Dr. (DP Burr Ridge, LLC); Special Uses and Findings of Fact

Request for special uses for (1) automobile and equipment service and (2) outdoor storage pursuant to Zoning Ordinance section X.F.2; and a special use for (3) a fence in a non-residential district pursuant to Zoning Ordinance section IV.J. The petitioner intends to operate a Tesla Motors, Inc. auto repair center at the site.

Z-24-2022: 311 Shore Dr. (DP Burr Ridge, LLC); Request for special uses for (1) automobile and equipment service and (2) outdoor storage pursuant to Zoning Ordinance section X.F.2; and a special use for (3) a fence in a non-residential district pursuant to Zoning Ordinance section IV.J.

#### **EXISTING ZONING:**

G-I PUD/General Industrial Planned Unit Development

#### **SUBDIVISION:**

Hinsdale Industrial Park