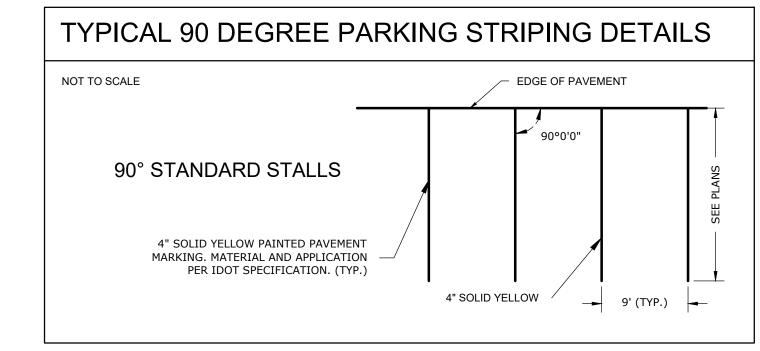

#### **PARKING:**

90 Spaces (includes 2 ADA)

Z-24-2022: 311 Shore Dr. (DP Burr Ridge, LLC); Special uses and Findings of Fact

The petitioner, DP Burr Ridge, LLC, is the contract purchaser of the 2.59-acre site containing a parking lot and a 40,652 sq. ft. building. The petitioner would like to operate a Tesla Motors, Inc. auto repair facility at the property. The facility would service those vehicles involved in collisions and involve work on frames, body panels, and painting as opposed to more minor mechanical vehicle servicing.

The public hours of operation are proposed to be 8:00 a.m. to 7:00 p.m. Employees would work in two shifts, 6:00 a.m. to 3:00 p.m. and 3:00 p.m. to 12:00 a.m. There would be a maximum of 45 employees present. Employees would park in a proposed fenced area, reserving the front parking spaces near the main entrance for customers.

#### • Parking lot

- O Certain portions of the parking lot do not meet current dimensional standards but are existing and nonconforming. There are no changes to the existing nonconforming parking spaces or areas. These are within the fenced area.
- O According to the civil engineering plans, there are two ADA parking spaces and 88 regular parking spaces. Twenty-one spaces (plus two ADA) are located outside of the fenced area. Sixty-seven parking spaces are located inside the fenced area for employees and vehicles being serviced.
- O Six EV charging stations will be added within the fenced area to the rear or eastern side of the property for customer use only of cars being repaired (not publicly available charging stations).
- o The eastern cross-access walkway with the 15W770 Madison St. parking lot will be eliminated (closed off by the fence).
- o A dumpster will be added in a no-parking striped area along the northern property line within the screened/fenced area.