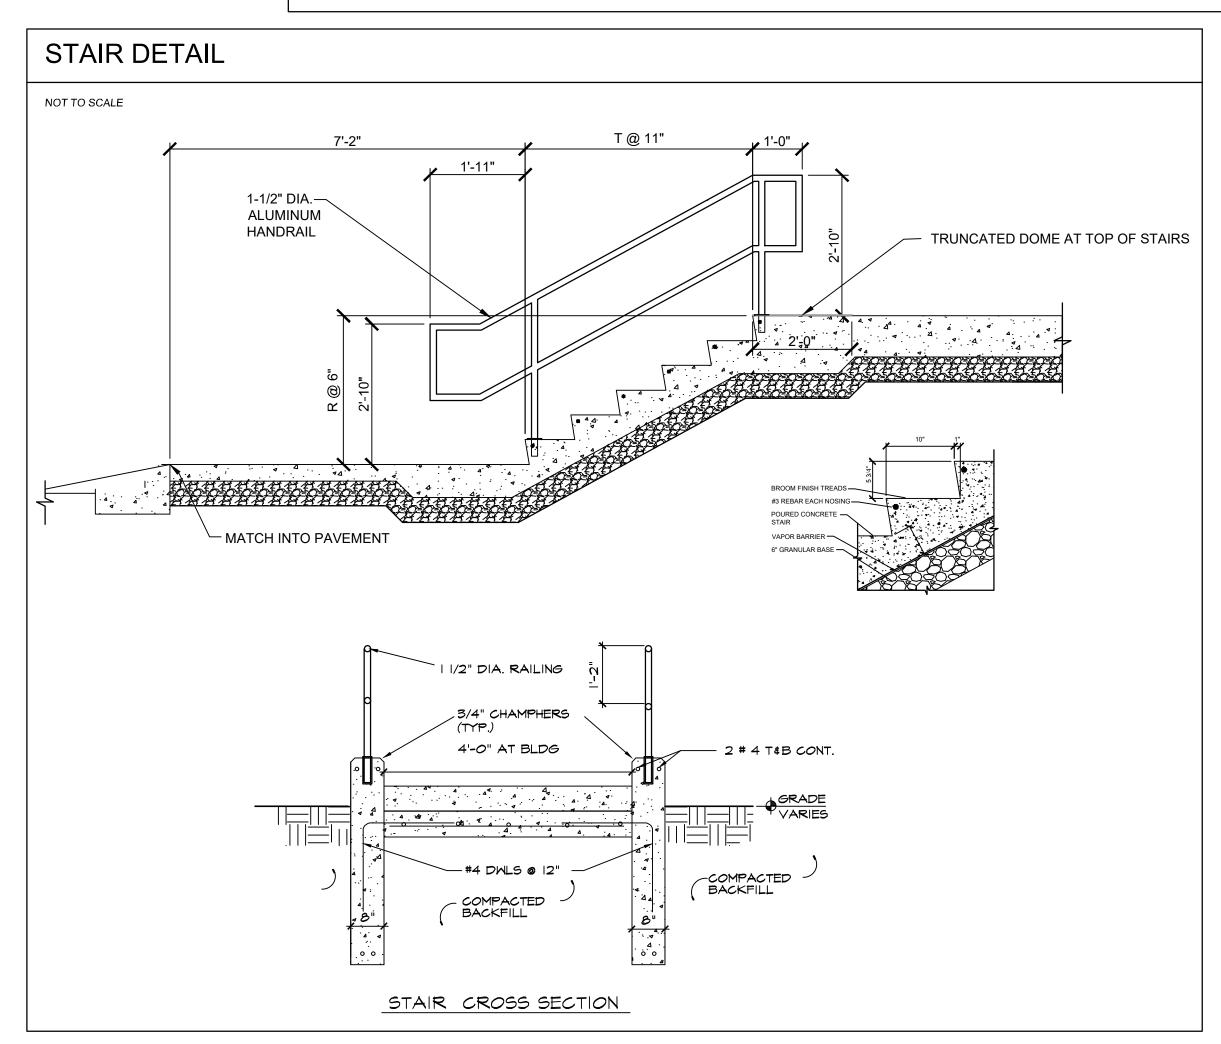

3                |            |
|     | 4. <del>-</del>  |            |
| -   | 5                |            |
|     | 6. —             |            |
|     | 7. —             |            |
|     | 8                |            |
|     | 9. —             |            |
| 1   | 0                |            |
| 1   | 1                |            |
| 1   | 2.—              |            |
|     | REVISIONS        |            |
|     | ITEM             | DATE       |
|     | 1                |            |
| ] = | 2                |            |
| ;   | 3                |            |
| ] - | 4                | _          |
| -   | 5. —             |            |
|     | 6                |            |

LAYOUT PLAN

DRAWN TS

CHECKED LD

PM RCS

PROJECT NUMBER
SHEET NUMBER

22190

C-02

















TESLA SERVICE FACILITY, BURR RIDGE, IL

311 SHORE DRIVE
BURR RIDGE, IL 60527
DuPAGE COUNTY
The Daly Group, LLC
2803 Butterfield Road Suit 300
Oak Brook, IL 60523

Client Phone

CONSULTANTS

### RAMP REQUIREMENTS

MINIMUM WIDTH: 48"

MAXIMUM SLOPE: | I"/FT.= |2:|

MAX. RISE WITHOUT RAILINGS: 6" AT | I"/FT.

MINIMUM LANDING LENGTH: 5'-0"







| PROJECT NUMBER |  |
|----------------|--|
| SHEET NUMBER   |  |
| 22190          |  |
| C-03           |  |





### LEGEND



MIXED PERENNIALS, GROUNDCOVER AND ORNAMENTAL GRASSES



**EVERGREEN / DECIDUOUS SHRUBS** 



SEED AREA FOR TURF/RESTORATION UNLESS OTHERWISE DIRECTED BY OWNER - SEE ENGINEERING PLANS



EXISTING DECIDUOUS TREE

**EXISTING SHRUBS** 

### PLANT LIST

| KEY  | QTY                                       | Botanical