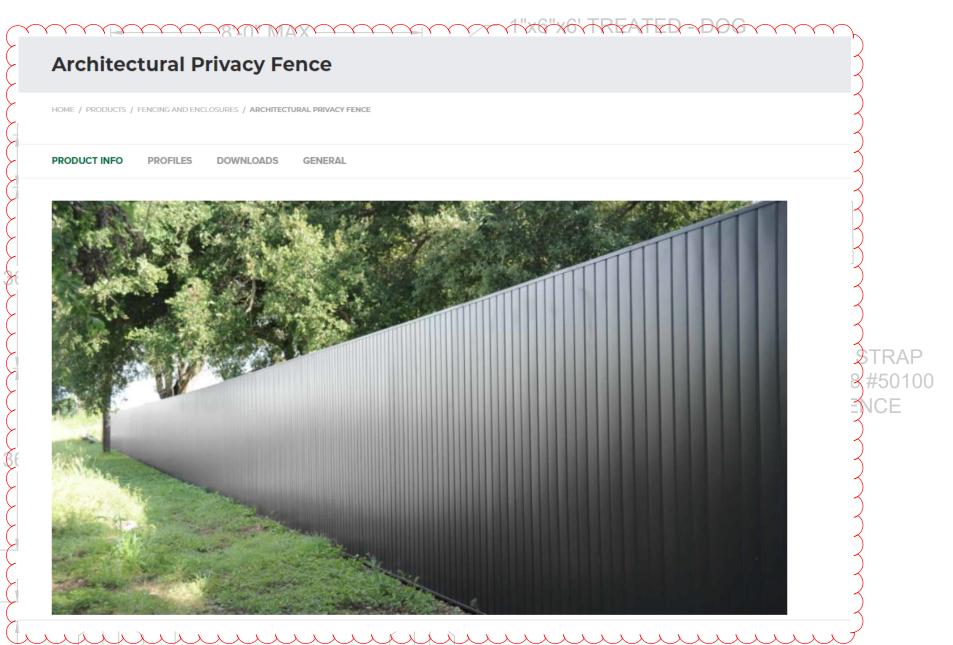

A fence in a non-residential district requires special use approval. The proposed fence is steel, solid, and 8 ft. in height. Pursuant to section IV.J, a fence in a non-residential district is held to the same standards as a residential fence in terms of location (behind rear wall of the building), height (maximum 5 ft.), design (50% open), and type (no chain link, solid, barbed wire, or electric). If the proposed fence does not comply with these standards, then it must be specifically authorized by conditions for approval of the special use. Additionally, the standards for consideration of a special use pertaining to a non-residential fence are limited to the following standards:

#### Fence

- o Berridge Architectural Privacy fence proposed to be installed; there is currently not a fence on the property.
- o 8'2" in height

Z-24-2022: 311 Shore Dr. (DP Burr Ridge, LLC); Special uses and Findings of Fact

- o Solid
- o Steel
- o Surrounds a portion of the north parking lot and the entirety of the east parking lot.

- 1. The development shall substantially comply with the submitted plans, attached as Exhibit A.
- 2. The fence is permitted to be up to 8'2" in height, solid, and within the side yard as depicted on the plans attached as Exhibit A.