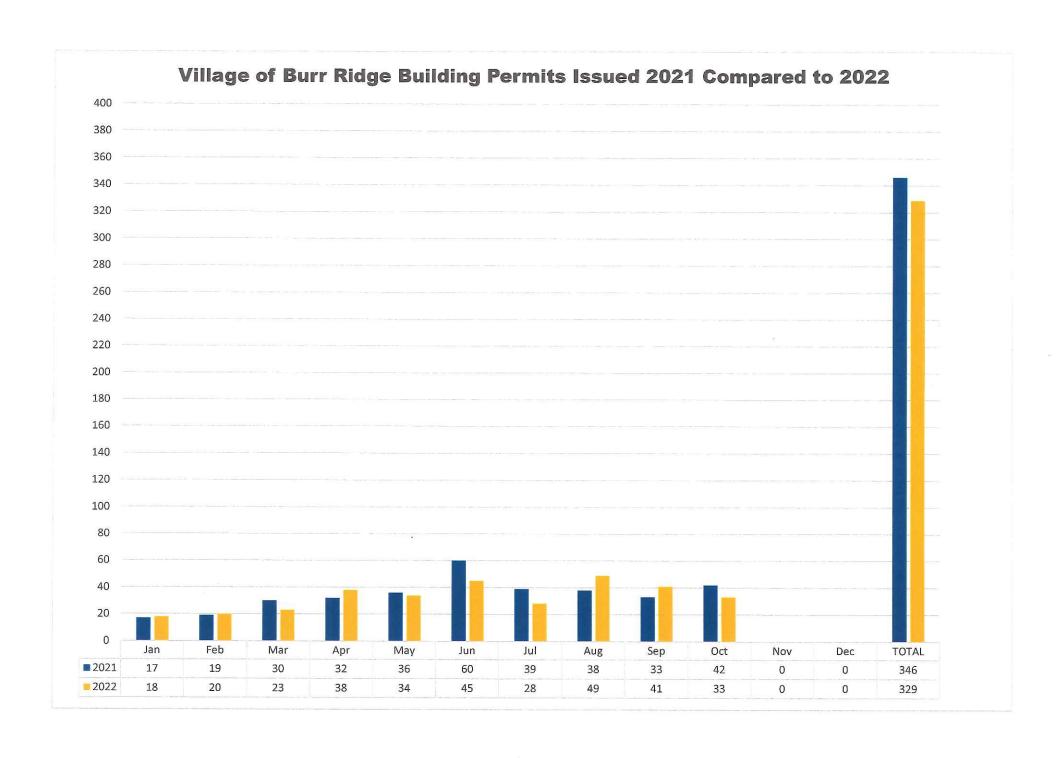

|                                   | [14]                         |                                       | \$0          |  |
| DECEMBER          |                                                              | []                                |                              |                                       | \$0          |  |
| 2022 TOTAL        | []<br>\$13,229,000                                           | []<br>\$3,334,857                 | \$29,000,000                 | \$8,115,701                           | \$53,679,558 |  |
|                   | [14]                                                         | [55]                              | [1]                          | [14]                                  |              |  |





Breakdown of Projects by Project Type

Current Chart Filter: All Records, Permit.DateIssued Between 10/01/2022 AND 10/31/2022





## **VILLAGE OF BURR RIDGE**

## **MEMORANDUM**

**TO:** Village of Burr Ridge Plan Commission

Greg Trzupek, Chairman

**FROM:** Janine Farrell, AICP

**Community Development Director** 

DATE: November 21, 2022

**RE**: PC-06-2022 2023 Plan Commission Meeting Dates

The Plan Commission/Zoning Board of Appeals regularly meets on the first and third Monday of each month. Below is a list of proposed 2023 Regular Meeting dates of the Plan Commission/Zoning Board of Appeals for approval, noting meeting dates which will not be scheduled due to holidays. All meetings will begin at 7:00 p.m. and will be held at the Village Hall Board Room. Following this list are t