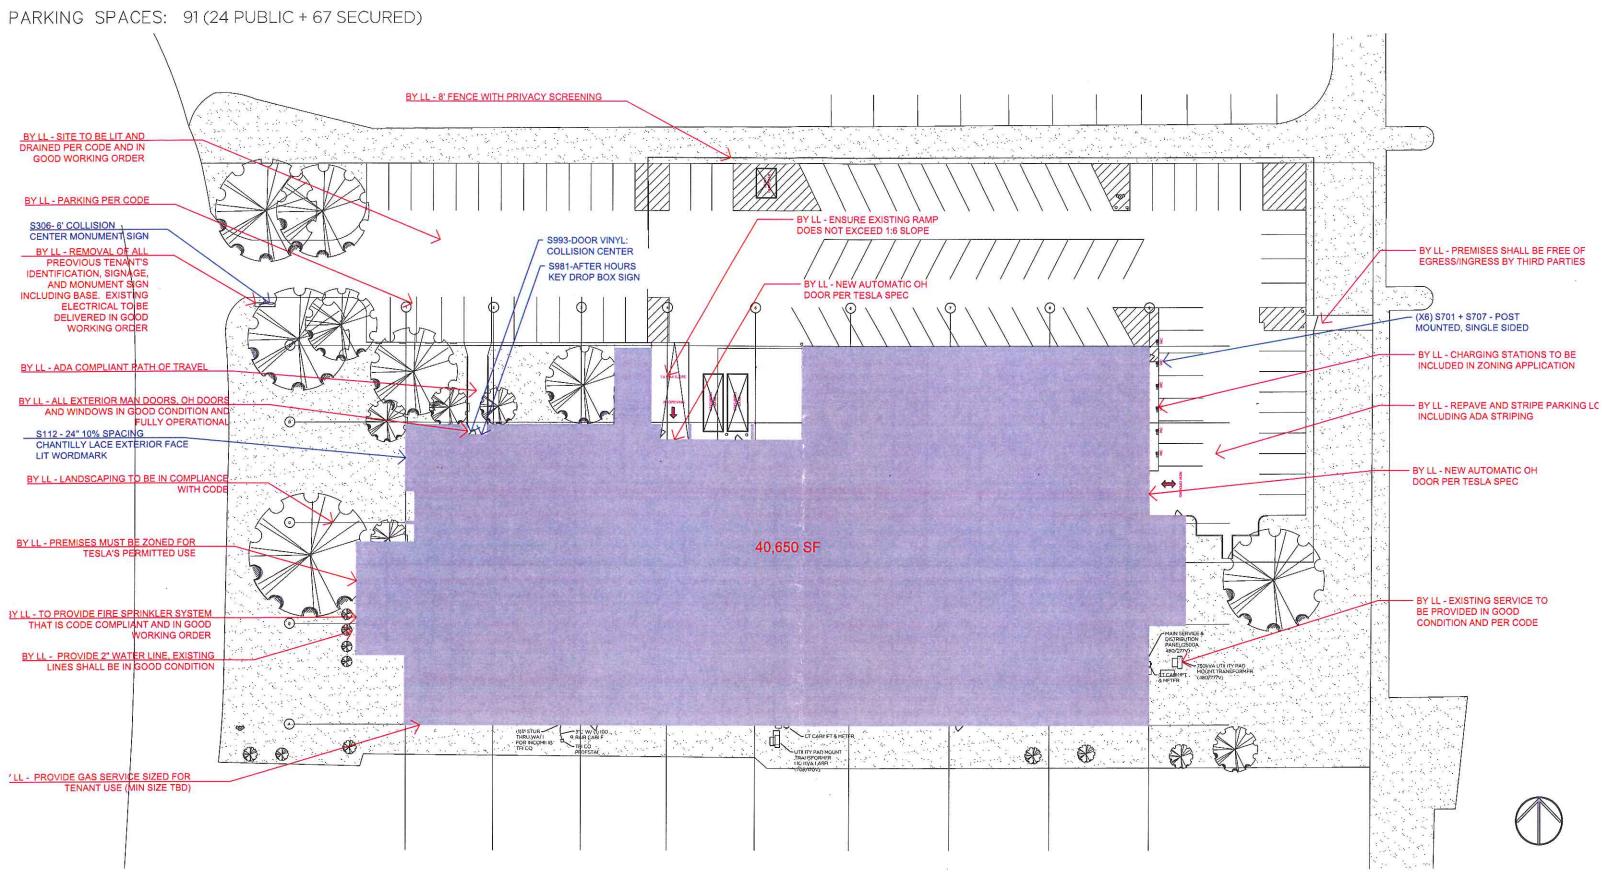

#### **PARKING:**

90 Spaces (includes 2 ADA)

Z-24-2022: 311 Shore Dr. (DP Burr Ridge, LLC); Special uses and Findings of Fact

The petitioner, DP Burr Ridge, LLC, is the contract purchaser of the 2.59-acre site containing a parking lot and a 40,652 sq. ft. building. The petitioner would like to operate a Tesla Motors, Inc. auto repair facility at the property. The facility would service those vehicles involved in collisions and involve work on frames, body panels, and painting as opposed to more minor mechanical vehicle servicing.

The public hours of operation are proposed to be 8:00 a.m. to 7:00 p.m. Employees would work in two shifts, 6:00 a.m. to 3:00 p.m. and 3:00 p.m. to 12:00 a.m. There would be a maximum of 45 employees present. Employees would park in a proposed fenced area, reserving the front parking spaces near the main entrance for customers.

Approximately 60 to 80 vehicles a week would be serviced with the work occurring inside the building. The petitioner is requesting a special use for outdoor storage of vehicles which are either waiting for repair work (damaged) or vehicles which are completed and waiting for customer pickup. Vehicles that are actively undergoing work will be stored indoors until completion. The vehicles stored overnight, outside would be within a proposed fenced area.

A fence in a non-residential district requires special use approval. The proposed fence is steel, solid, and 8 ft. in height. Pursuant to section IV.J, a fence in a non-residential district is held to the same standards as a residential fence in terms of location (behind rear wall of the building), height (maximum 5 ft.), design (50% open), and type (no chain link, solid, barbed wire, or electric). If the proposed fence does not comply with these standards, then it must be specifically authorized by conditions for approval of the special use. Additionally, the standards for consideration of a special use pertaining to a non-residential fence are limited to the following standards:

#### Building

- o Removal of an overhead door at the loading dock on the north side, filled in with EIFS and painted to match the rest of the structure.
- o Interior build-out of offices, a customer lounge, and work/vehicle repair areas.
- Trees and shrubs in front of the building near the main entrance will be removed to provide for an accessible route. New shrubs and decorative plantings will be installed.

#### Fence

- o Berridge Architectural Privacy fence proposed to be installed; there is currently not a fence on the property.
- o 8'2" in height

Z-24-2022: 311 Shore Dr. (DP Burr Ridge, LLC); Special uses and Findings of Fact

- o Solid
- o Steel
- o Surrounds a portion of the north parking lot and the entirety of the east parking lot.

#### • Parking lot

- O Certain portions of the parking lot do not meet current dimensional standards but are existing and nonconforming. There are no changes to the existing nonconforming parking spaces or areas. These are within the fenced area.
- O According to the civil engineering plans, there are two ADA parking spaces and 88 regular parking spaces. Twenty-one spaces (plus two ADA) are located outside of the fenced area. Sixty-seven parking spaces are located inside the fenced area for employees and vehicles being serviced.
- O Six EV charging stations will be added within the fenced area to the rear or eastern side of the property for customer use only of cars being repaired (not publicly available charging stations).
- o The eastern cross-access walkway with the 15W770 Madison St. parking lot will be eliminated (closed off by the fence).
- o A dumpster will be added in a no-parking striped area along the northern property line within the screened/fenced area.