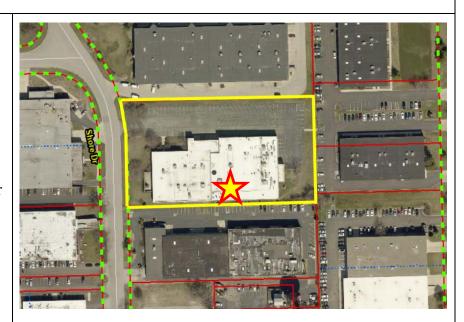

B. Z-24-2022: 311 Shore Dr. (DP Burr Ridge, LLC); Special Uses and Findings of Fact

Request for special uses for (1) automobile and equipment service and (2) outdoor storage pursuant to Zoning Ordinance section X.F.2; and a special use for (3) a fence in a non-residential district pursuant to Zoning Ordinance section IV.J. The petitioner intends to operate a Tesla Motors, Inc. auto repair center at the site.

Z-24-2022: 311 Shore Dr. (DP Burr Ridge, LLC); Request for special uses for (1) automobile and equipment service and (2) outdoor storage pursuant to Zoning Ordinance section X.F.2; and a special use for (3) a fence in a non-residential district pursuant to Zoning Ordinance section IV.J.

#### **PARKING:**

90 Spaces (includes 2 ADA)

Z-24-2022: 311 Shore Dr. (DP Burr Ridge, LLC); Special uses and Findings of Fact

The petitioner, DP Burr Ridge, LLC, is the contract purchaser of the 2.59-acre site containing a parking lot and a 40,652 sq. ft. building. The petitioner would like to operate a Tesla Motors, Inc. auto repair facility at the property. The facility would service those vehicles involved in collisions and involve work on frames, body panels, and painting as opposed to more minor mechanical vehicle servicing.

The public hours of operation are proposed to be 8:00 a.m. to 7:00 p.m. Employees would work in two shifts, 6:00 a.m. to 3:00 p.m. and 3:00 p.m. to 12:00 a.m. There would be a maximum of 45 employees present. Employees would park in a proposed fenced area, reserving the front parking spaces near the main entrance for customers.

Approximately 60 to 80 vehicles a week would be serviced with the work occurring inside the building. The petitioner is requesting a special use for outdoor storage of vehicles which are either waiting for repair work (damaged) or vehicles which are completed and waiting for customer pickup. Vehicles that are actively undergoing work will be stored indoors until completion. The vehicles stored overnight, outside would be within a proposed fenced area.

A fence in a non-residential district requires special use approval. The proposed fence is steel, solid, and 8 ft. in height. Pursuant to section IV.J, a fence in a non-residential district is held to the same standards as a residential fence in terms of location (behind rear wall of the building), height (maximum 5 ft.), design (50% open), and type (no chain link, solid, barbed wire, or electric). If the proposed fence does not comply with these standards, then it must be specifically authorized by conditions for approval of the special use. Additionally, the standards for consideration of a special use pertaining to a non-residential fence are limited to the following standards:

#### Fence

- o Berridge Architectural Privacy fence proposed to be installed; there is currently not a fence on the property.
- o 8'2" in height

Z-24-2022: 311 Shore Dr. (DP Burr Ridge, LLC); Special uses and Findings of Fact

- o Solid
- o Steel
- o Surrounds a portion of the north parking lot and the entirety of the east parking lot.

#### • Parking lot

- O Certain portions of the parking lot do not meet current dimensional standards but are existing and nonconforming. There are no changes to the existing nonconforming parking spaces or areas. These are within the fenced area.
- O According to the civil engineering plans, there are two ADA parking spaces and 88 regular parking spaces. Twenty-one spaces (plus two ADA) are located outside of the fenced area. Sixty-seven parking spaces are located inside the fenced area for employees and vehicles being serviced.
- O Six EV charging stations will be added within the fenced area to the rear or eastern side of the property for customer use only of cars being repaired (not publicly available charging stations).
- o The eastern cross-access walkway with the 15W770 Madison St. parking lot will be eliminated (closed off by the fence).
- o A dumpster will be added in a no-parking striped area along the northern property line within the screened/fenced area.