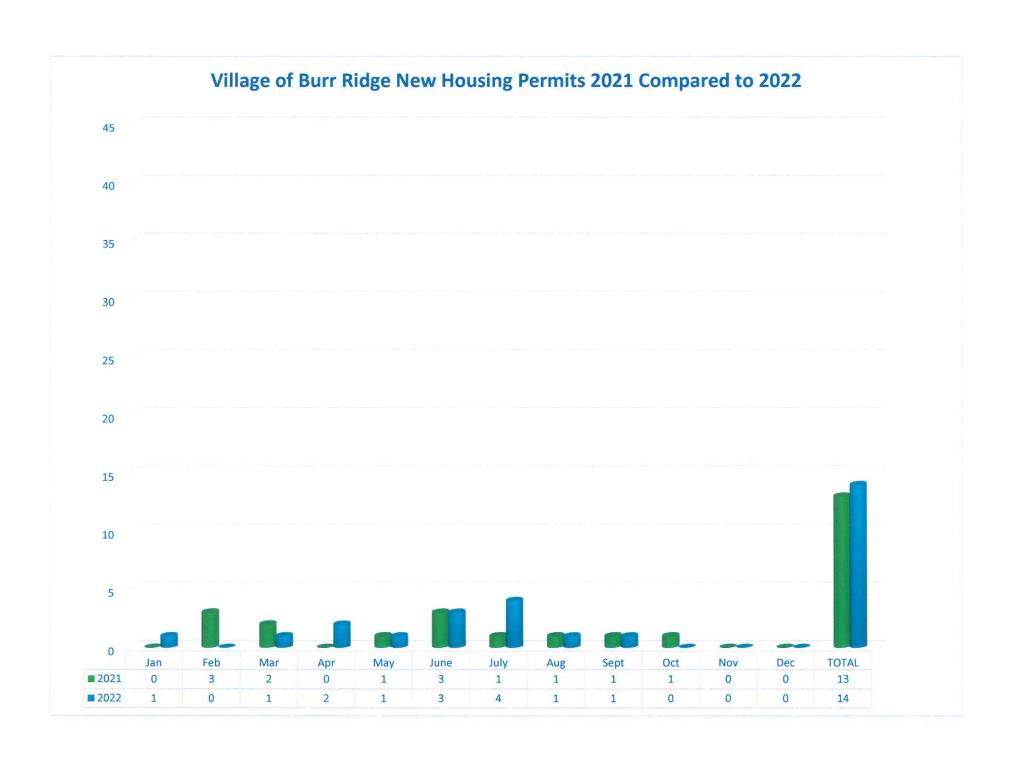

|                                   | [14]                         |                                       | \$0          |  |
| DECEMBER          |                                                              | []                                |                              |                                       | \$0          |  |
| 2022 TOTAL        | []<br>\$13,229,000                                           | []<br>\$3,334,857                 | \$29,000,000                 | \$8,115,701                           | \$53,679,558 |  |
|                   | [14]                                                         | [55]                              | [1]                          | [14]                                  |              |  |





Breakdown of Projects by Project Type

Current Chart Filter: All Records, Permit.DateIssued Between 10/01/2022 AND 10/31/2022





## **VILLAGE OF BURR RIDGE**

## **MEMORANDUM**

**TO:** Village of Burr Ridge Plan Commission

Greg Trzupek, Chairman

**FROM:** Janine Farrell, AICP

**Community Development Director** 

DATE: November 21, 2022

**RE**: PC-06-2022 2023 Plan Commission Meeting Dates

The Plan Commission/Zoning Board of Appeals regularly meets on the first and third Monday of each month. Below is a list of proposed 2023 Regular Meeting dates of the Plan Commission/Zoning Board of Appeals for approval, noting meeting dates which will not be scheduled due to holidays. All meetings will begin at 7:00 p.m. and will be held at the Village Hall Board Room. Following this list are