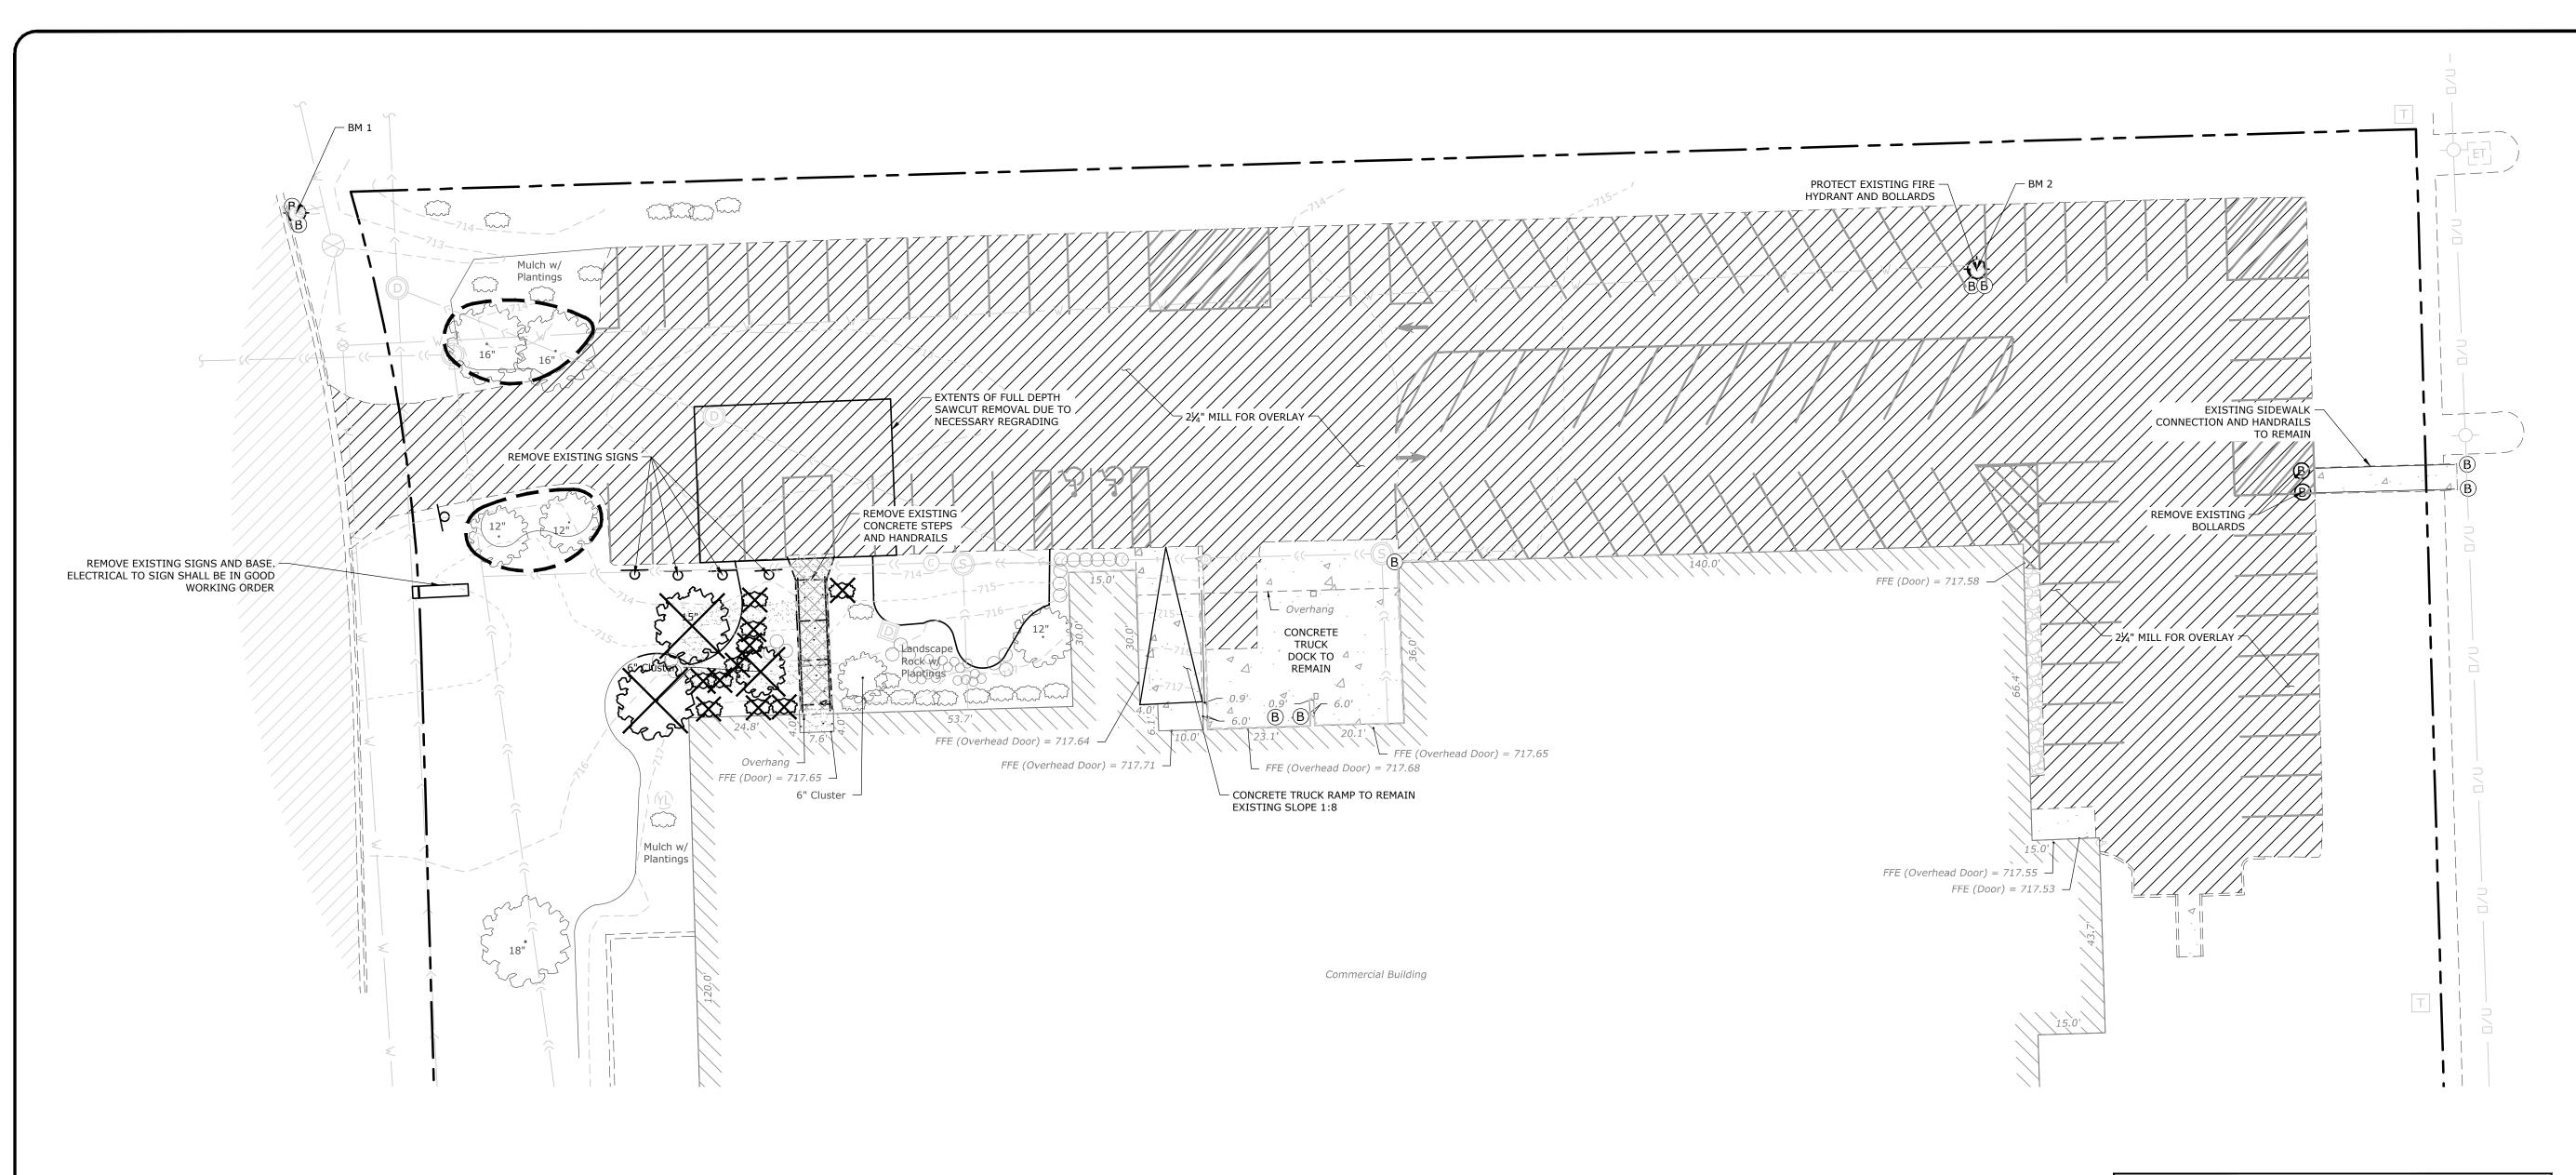

#### Building

- o Removal of an overhead door at the loading dock on the north side, filled in with EIFS and painted to match the rest of the structure.
- o Interior build-out of offices, a customer lounge, and work/vehicle repair areas.
- Trees and shrubs in front of the building near the main entrance will be removed to provide for an accessible route. New shrubs and decorative plantings will be installed.

#### Fence

- o Berridge Architectural Privacy fence proposed to be installed; there is currently not a fence on the property.
- o 8'2" in height

Z-24-2022: 311 Shore Dr. (DP Burr Ridge, LLC); Special uses and Findings of Fact

- o Solid
- o Steel
- o Surrounds a portion of the north parking lot and the entirety of the east parking lot.

#### • Parking lot

- O Certain portions of the parking lot do not meet current dimensional standards but are existing and nonconforming. There are no changes to the existing nonconforming parking spaces or areas. These are within the fenced area.
- O According to the civil engineering plans, there are two ADA parking spaces and 88 regular parking spaces. Twenty-one spaces (plus two ADA) are located outside of the fenced area. Sixty-seven parking spaces are located inside the fenced area for employees and vehicles being serviced.
- O Six EV charging stations will be added within the fenced area to the rear or eastern side of the property for customer use only of cars being repaired (not publicly available charging stations).
- o The eastern cross-access walkway with the 15W770 Madison St. parking lot will be eliminated (closed off by the fence).
- o A dumpster will be added in a no-parking striped area along the northern property line within the screened/fenced area.