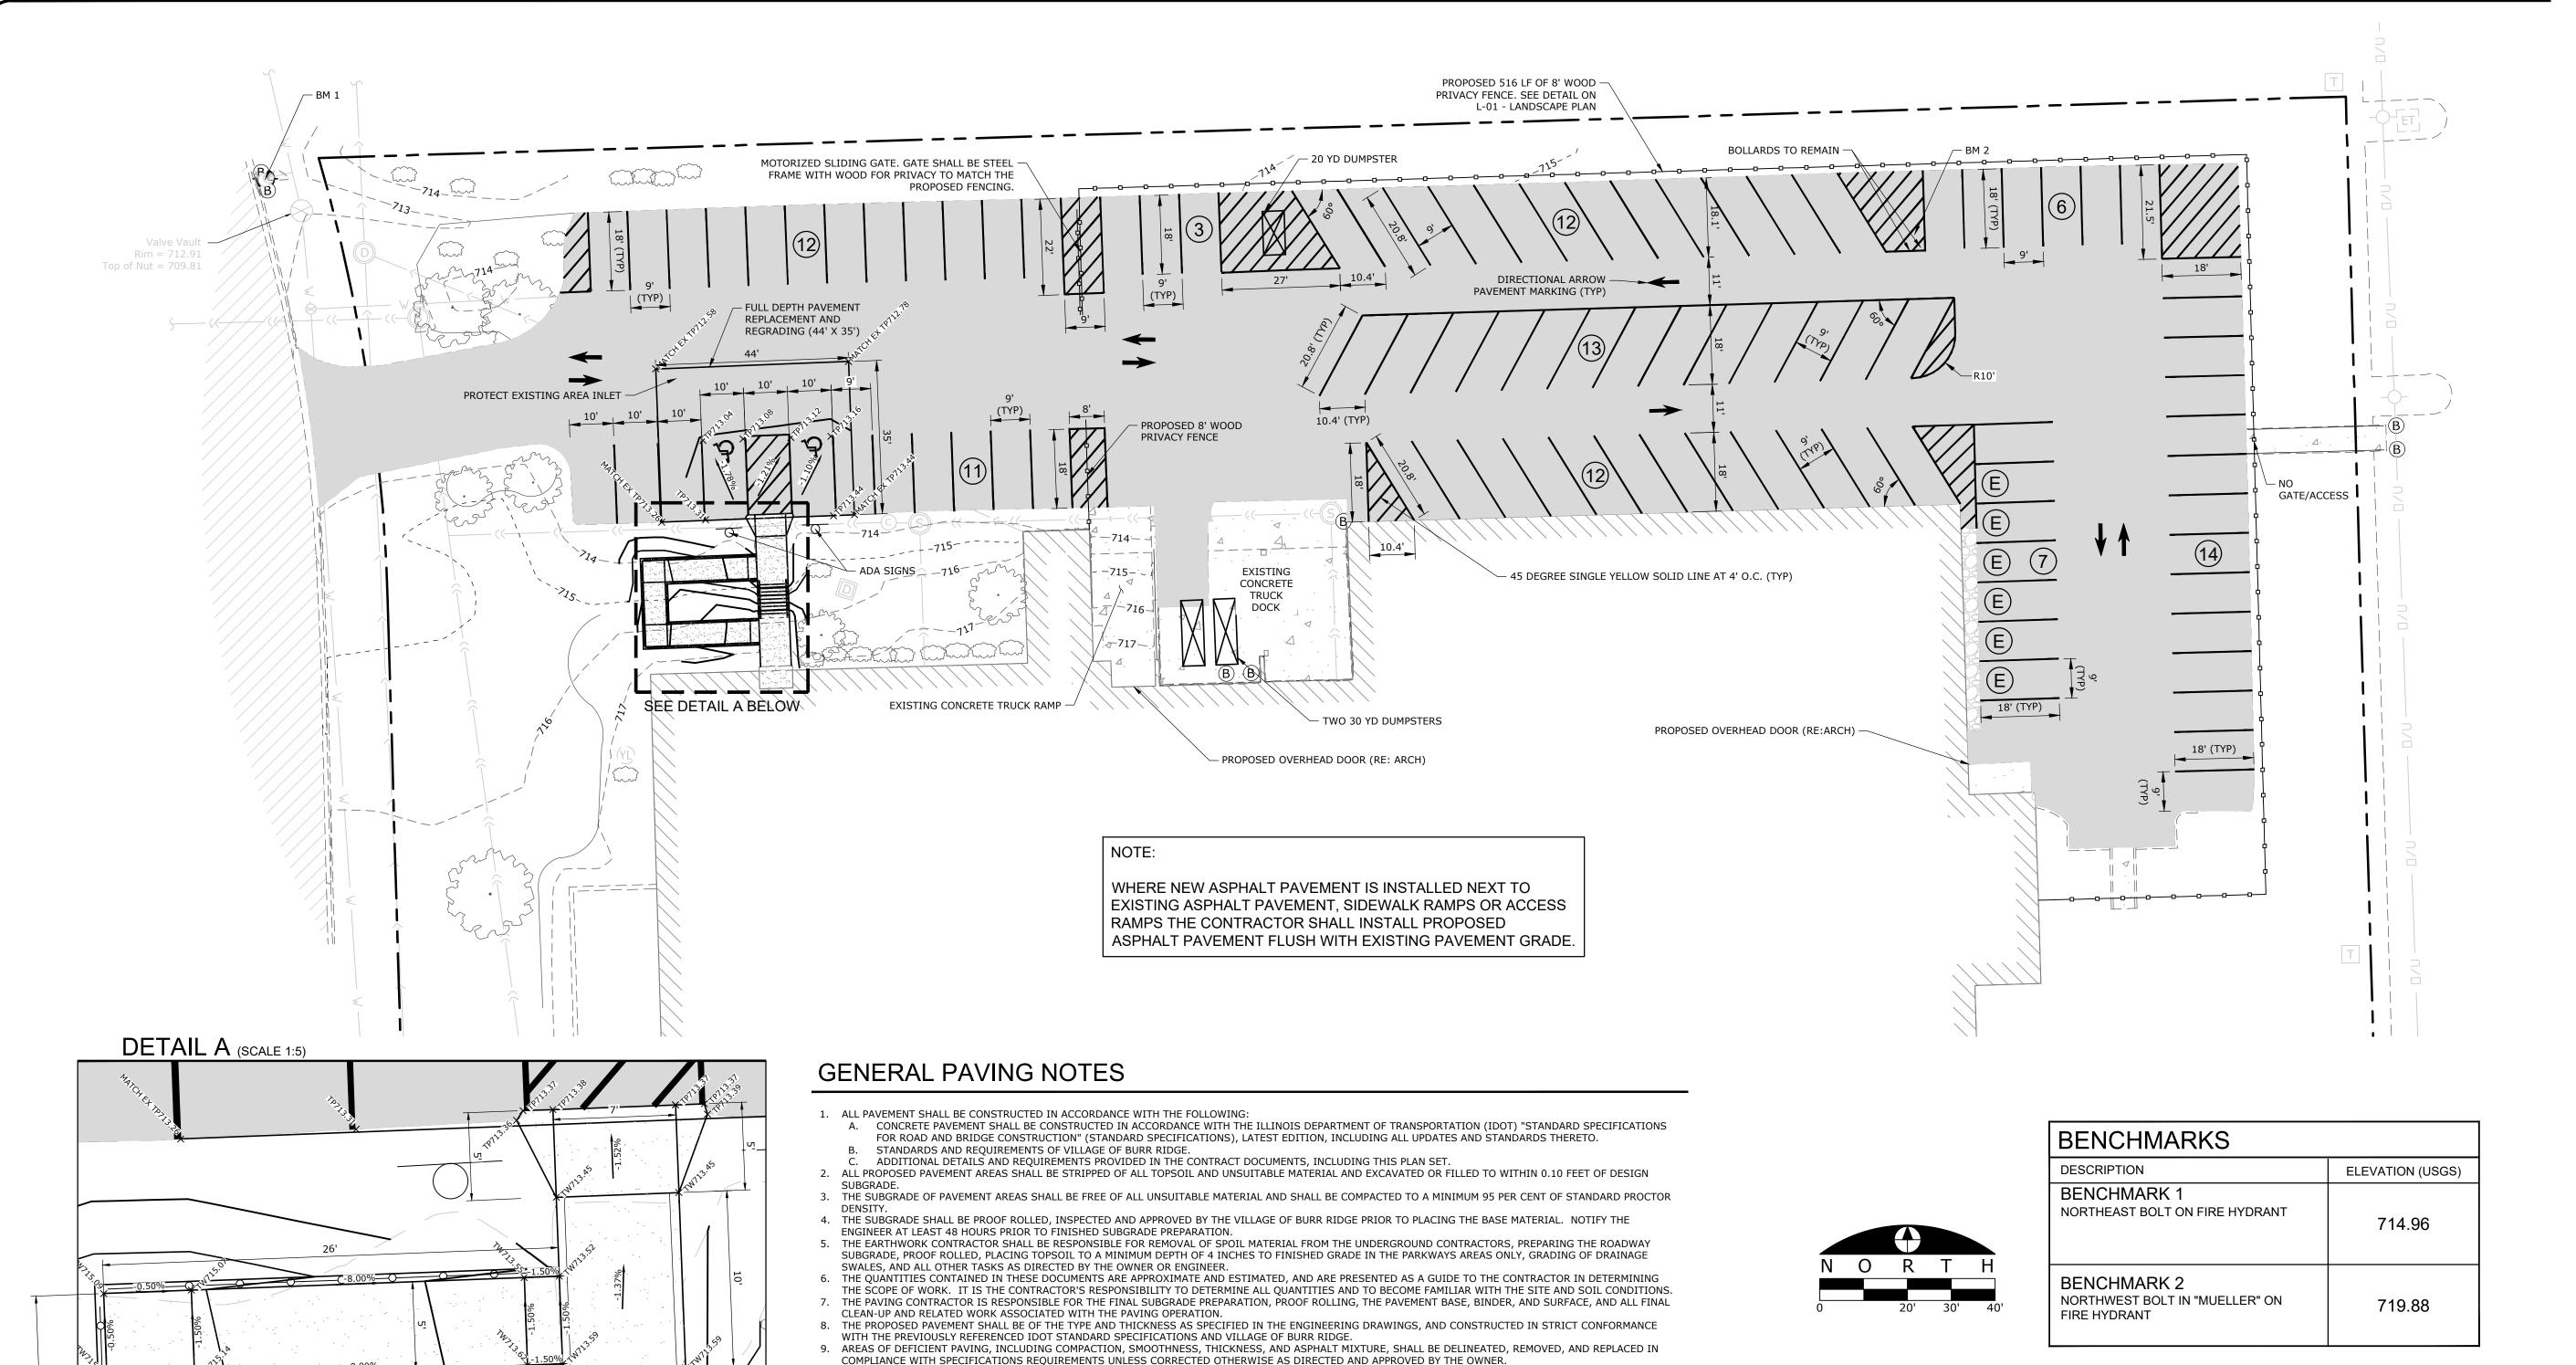

#### **PARKING:**

90 Spaces (includes 2 ADA)

Z-24-2022: 311 Shore Dr. (DP Burr Ridge, LLC); Special uses and Findings of Fact

The petitioner, DP Burr Ridge, LLC, is the contract purchaser of the 2.59-acre site containing a parking lot and a 40,652 sq. ft. building. The petitioner would like to operate a Tesla Motors, Inc. auto repair facility at the property. The facility would service those vehicles involved in collisions and involve work on frames, body panels, and painting as opposed to more minor mechanical vehicle servicing.

The public hours of operation are proposed to be 8:00 a.m. to 7:00 p.m. Employees would work in two shifts, 6:00 a.m. to 3:00 p.m. and 3:00 p.m. to 12:00 a.m. There would be a maximum of 45 employees present. Employees would park in a proposed fenced area, reserving the front parking spaces near the main entrance for customers.

Approximately 60 to 80 vehicles a week would be serviced with the work occurring inside the building. The petitioner is requesting a special use for outdoor storage of vehicles which are either waiting for repair work (damaged) or vehicles which are completed and waiting for customer pickup. Vehicles that are actively undergoing work will be stored indoors until completion. The vehicles stored overnight, outside would be within a proposed fenced area.

A fence in a non-residential district requires special use approval. The proposed fence is steel, solid, and 8 ft. in height. Pursuant to section IV.J, a fence in a non-residential district is held to the same standards as a residential fence in terms of location (behind rear wall of the building), height (maximum 5 ft.), design (50% open), and type (no chain link, solid, barbed wire, or electric). If the proposed fence does not comply with these standards, then it must be specifically authorized by conditions for approval of the special use. Additionally, the standards for consideration of a special use pertaining to a non-residential fence are limited to the following standards:

#### Fence

- o Berridge Architectural Privacy fence proposed to be installed; there is currently not a fence on the property.
- o 8'2" in height

Z-24-2022: 311 Shore Dr. (DP Burr Ridge, LLC); Special uses and Findings of Fact

- o Solid
- o Steel
- o Surrounds a portion of the north parking lot and the entirety of the east parking lot.

#### • Parking lot

- O Certain portions of the parking lot do not meet current dimensional standards but are existing and nonconforming. There are no changes to the existing nonconforming parking spaces or areas. These are within the fenced area.
- O According to the civil engineering plans, there are two ADA parking spaces and 88 regular parking spaces. Twenty-one spaces (plus two ADA) are located outside of the fenced area. Sixty-seven parking spaces are located inside the fenced area for employees and vehicles being serviced.
- O Six EV charging stations will be added within the fenced area to the rear or eastern side of the property for customer use only of cars being repaired (not publicly available charging stations).
- o The eastern cross-access walkway with the 15W770 Madison St. parking lot will be eliminated (closed off by the fence).
- o A dumpster will be added in a no-parking striped area along the northern property line within the screened/fenced area.