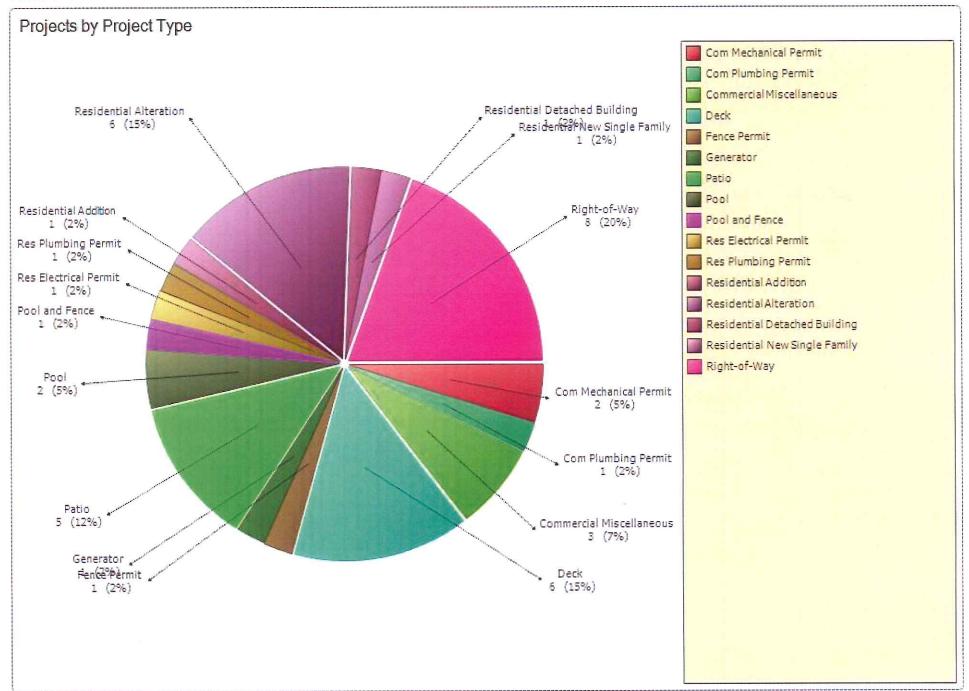

[1]     [1]   [1]   [1]     [1]   [1]   [1]     [1]   [1]   [1]     [1]   [1]   [1]     [1]   [1]   [1]     [1]   [1]   [1]     [1]   [1]   [1]     [1]   [1]   [1]     [1]   [1]   [1]     [1]   [1]   [1]     [1]   [1]   [1]     [1]   [1]   [1]     [1]   [1]   [1]     [1]   [1]   [1]     [1]   [1]   [1]     [1]   [1]   [1]     [1]   [1]   [1]     [1]   [1]   [1]     [1]   [1]   [1]     [1]   [1]   [1]     [1]   [1]   [1]     [1]   [1] | SINGLE FAMILY RESIDENTIAL (NEW)   ALTERATIONS (NEW)   (RES)   (NEW)   (RES)   (NEW)   (RES)   (NEW)   (RES)   (NEW)   (RES)   (NEW)   (RES)   (NEW)   (NEW) | SINGLE FAMILY RESIDENTIAL (NEW) (RES) (NEW) (NEW) (NON-RES) (NON |





Breakdown of Projects by Project Type

Current Chart Filter: All Records, Permit.DateIssued Between 09/01/2022 AND 09/30/2022





|               |              |                           |                                                                  | W. 1                  |
|---------------|--------------|---------------------------|------------------------------------------------------------------|-----------------------|
| Permit Number | Date Applied | Property Address          | Applicant Name & Contact Info                                    | Description           |
| JCA-22-335    | 10/06/2022   | 7425 Wolf Rd              | Copenhaver Construction 75 Koppie Dr. Gilberts IL 60136          | Com Alteration        |
| JCA-22-352    | 10/12/2022   | 413 Rockwell Ct           | Grand Electric Sign<br>601 W. New York St.<br>Aurora IL 60506    | Com Alteration        |
| JCMSC-22-337  | 10/06/2022   | 704