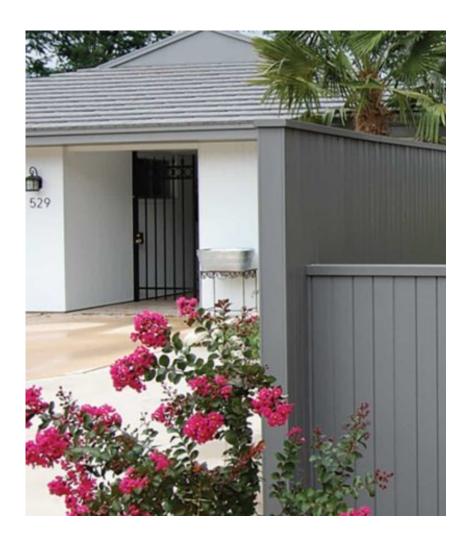

A fence in a non-residential district requires special use approval. The proposed fence is steel, solid, and 8 ft. in height. Pursuant to section IV.J, a fence in a non-residential district is held to the same standards as a residential fence in terms of location (behind rear wall of the building), height (maximum 5 ft.), design (50% open), and type (no chain link, solid, barbed wire, or electric). If the proposed fence does not comply with these standards, then it must be specifically authorized by conditions for approval of the special use. Additionally, the standards for consideration of a special use pertaining to a non-residential fence are limited to the following standards:

#### Fence

- o Berridge Architectural Privacy fence proposed to be installed; there is currently not a fence on the property.
- o 8'2" in height

Z-24-2022: 311 Shore Dr. (DP Burr Ridge, LLC); Special uses and Findings of Fact

- o Solid
- o Steel
- o Surrounds a portion of the north parking lot and the entirety of the east parking lot.