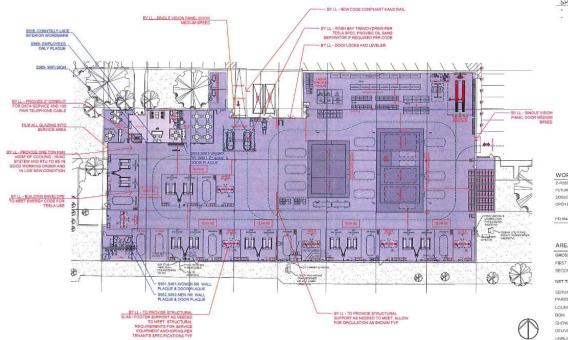

#### Building

- o Removal of an overhead door at the loading dock on the north side, filled in with EIFS and painted to match the rest of the structure.
- o Interior build-out of offices, a customer lounge, and work/vehicle repair areas.
- Trees and shrubs in front of the building near the main entrance will be removed to provide for an accessible route. New shrubs and decorative plantings will be installed.

#### • Parking lot

- O Certain portions of the parking lot do not meet current dimensional standards but are existing and nonconforming. There are no changes to the existing nonconforming parking spaces or areas. These are within the fenced area.
- O According to the civil engineering plans, there are two ADA parking spaces and 88 regular parking spaces. Twenty-one spaces (plus two ADA) are located outside of the fenced area. Sixty-seven parking spaces are located inside the fenced area for employees and vehicles being serviced.
- O Six EV charging stations will be added within the fenced area to the rear or eastern side of the property for customer use only of cars being repaired (not publicly available charging stations).
- o The eastern cross-access walkway with the 15W770 Madison St. parking lot will be eliminated (closed off by the fence).
- o A dumpster will be added in a no-parking striped area along the northern property line within the screened/fenced area.