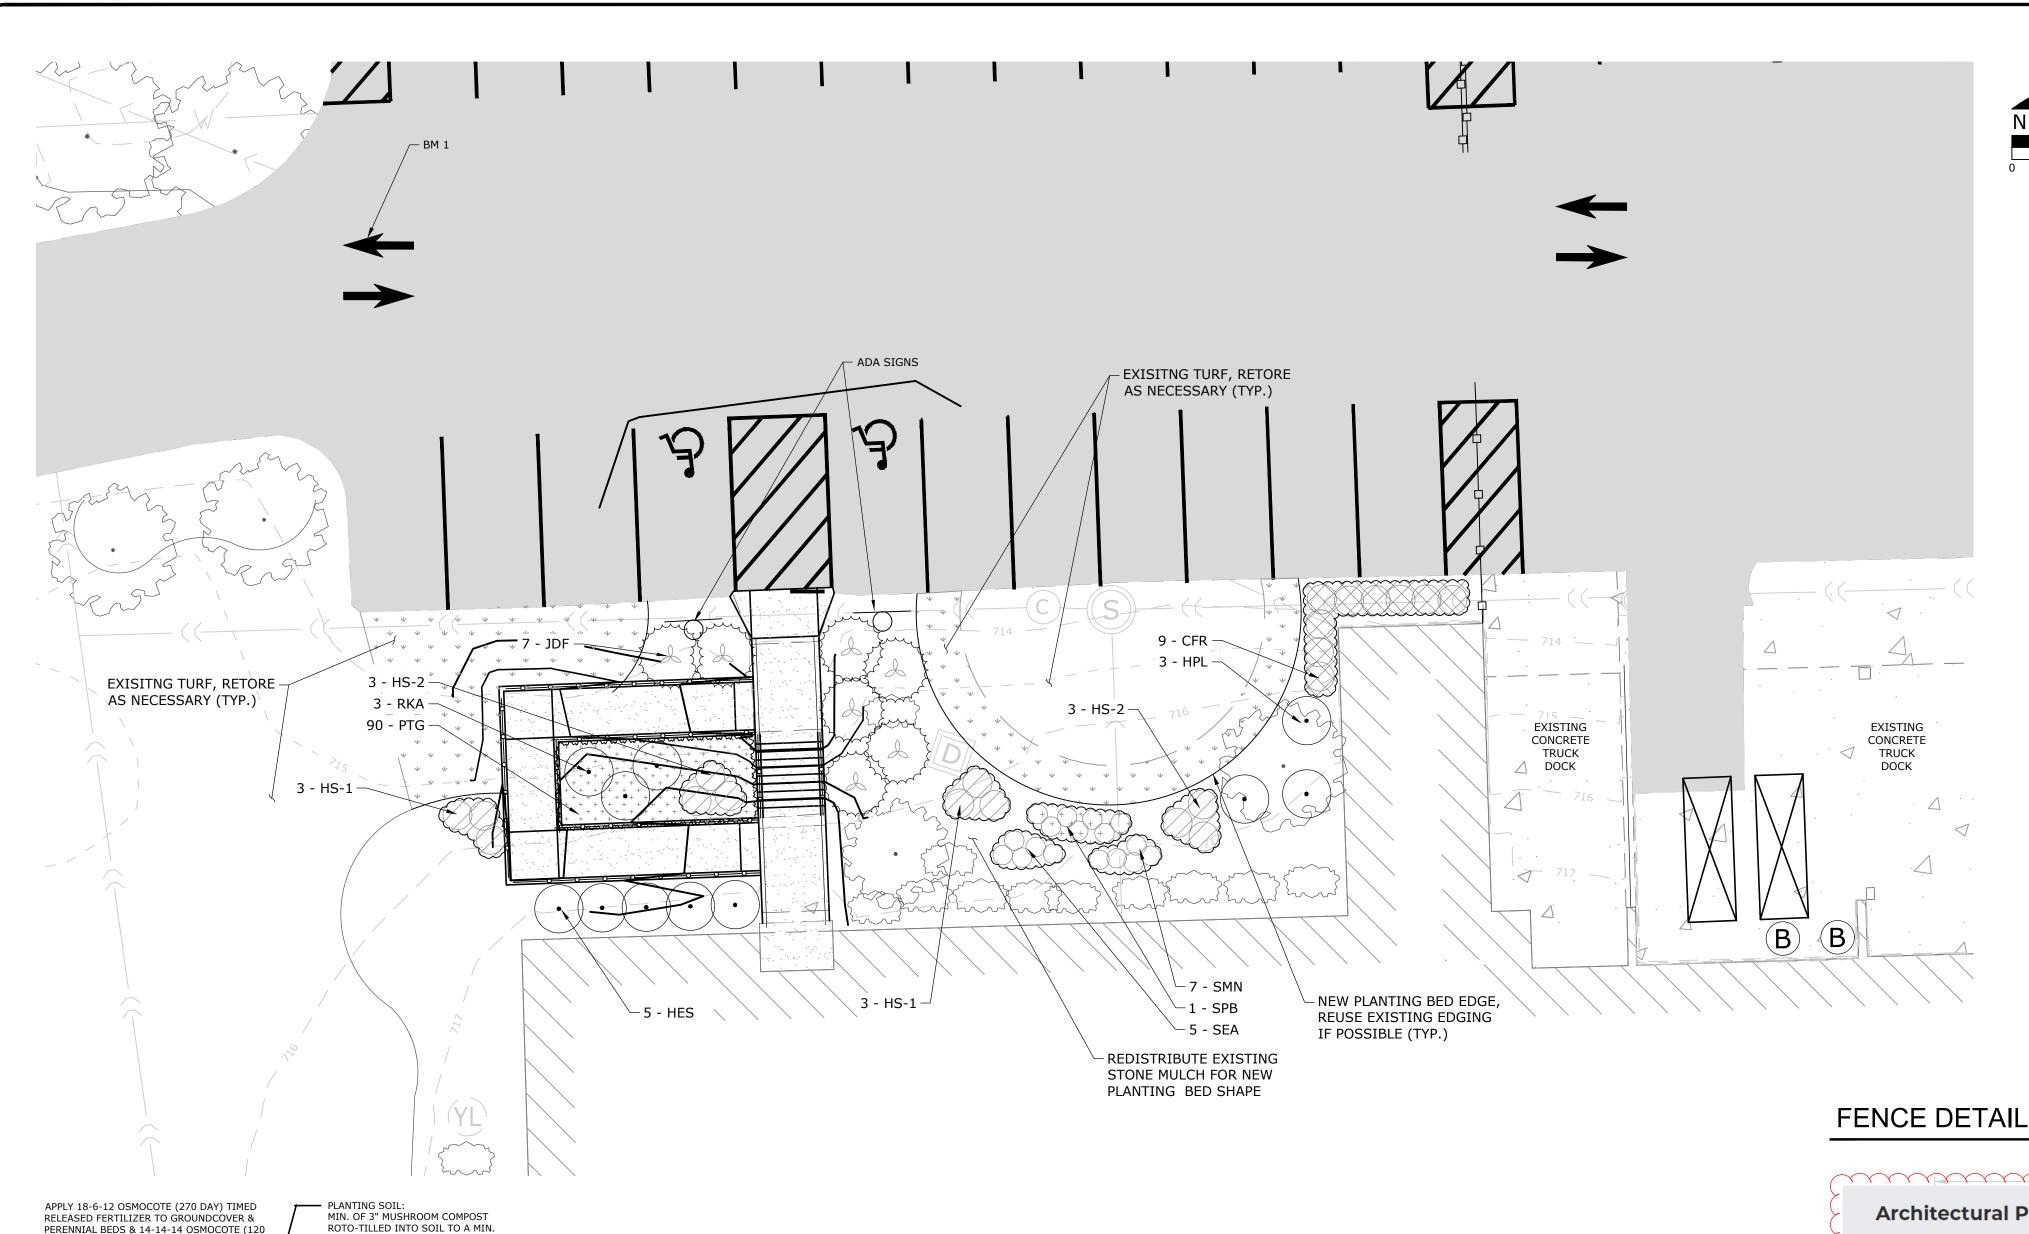

#### Building

- o Removal of an overhead door at the loading dock on the north side, filled in with EIFS and painted to match the rest of the structure.
- o Interior build-out of offices, a customer lounge, and work/vehicle repair areas.
- Trees and shrubs in front of the building near the main entrance will be removed to provide for an accessible route. New shrubs and decorative plantings will be installed.

#### Fence

- o Berridge Architectural Privacy fence proposed to be installed; there is currently not a fence on the property.
- o 8'2" in height

Z-24-2022: 311 Shore Dr. (DP Burr Ridge, LLC); Special uses and Findings of Fact

- o Solid
- o Steel
- o Surrounds a portion of the north parking lot and the entirety of the east parking lot.

#### • Parking lot

- O Certain portions of the parking lot do not meet current dimensional standards but are existing and nonconforming. There are no changes to the existing nonconforming parking spaces or areas. These are within the fenced area.
- O According to the civil engineering plans, there are two ADA parking spaces and 88 regular parking spaces. Twenty-one spaces (plus two ADA) are located outside of the fenced area. Sixty-seven parking spaces are located inside the fenced area for employees and vehicles being serviced.
- O Six EV charging stations will be added within the fenced area to the rear or eastern side of the property for customer use only of cars being repaired (not publicly available charging stations).
- o The eastern cross-access walkway with the 15W770 Madison St. parking lot will be eliminated (closed off by the fence).
- o A dumpster will be added in a no-parking striped area along the northern property line within the screened/fenced area.