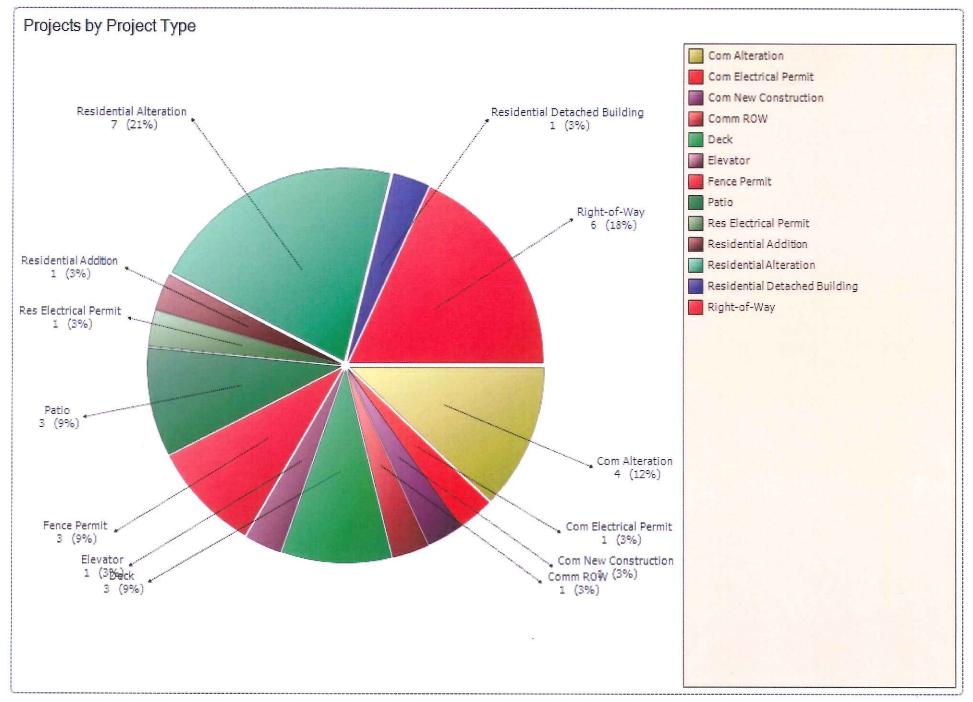

| \$0          |  |
| DECEMBER          |                                                              | []                                |                              |                                       | \$0          |  |
| 2022 TOTAL        | []<br>\$13,229,000                                           | []<br>\$3,334,857                 | \$29,000,000                 | \$8,115,701                           | \$53,679,558 |  |
|                   | [14]                                                         | [55]                              | [1]                          | [14]                                  |              |  |





Breakdown of Projects by Project Type

Current Chart Filter: All Records, Permit.DateIssued Between 10/01/2022 AND 10/31/2022





## **VILLAGE OF BURR RIDGE**

## **MEMORANDUM**

**TO:** Village of Burr Ridge Plan Commission

Greg Trzupek, Chairman

**FROM:** Janine Farrell, AICP

**Community Development Director** 

DATE: November 21, 2022

**RE**: PC-06-2022 2023 Plan Commission Meeting Dates

The Plan Commission/Zoning Board of Appeals regularly meets on the first and third Monday of each month. Below is a list of proposed 2023 Regular Meeting dates of the Plan Commission/Zoning Board of Appeals for approval, noting meeting dates which will not be scheduled due to holidays. All meetings will begin at 7:00 p.m. and will be held at the Village Hall Board Room. Following this list are the proposed 2023 Board of Trustees meeting dates with Commission representatives.

January 2 (not scheduled due to holiday)

Janu