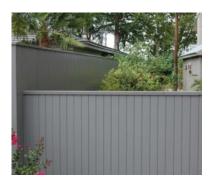

A fence in a non-residential district requires special use approval. The proposed fence is steel, solid, and 8 ft. in height. Pursuant to section IV.J, a fence in a non-residential district is held to the same standards as a residential fence in terms of location (behind rear wall of the building), height (maximum 5 ft.), design (50% open), and type (no chain link, solid, barbed wire, or electric). If the proposed fence does not comply with these standards, then it must be specifically authorized by conditions for approval of the special use. Additionally, the standards for consideration of a special use pertaining to a non-residential fence are limited to the following standards:

#### Fence

- o Berridge Architectural Privacy fence proposed to be installed; there is currently not a fence on the property.
- o 8'2" in height

Z-24-2022: 311 Shore Dr. (DP Burr Ridge, LLC); Special uses and Findings of Fact

- o Solid
- o Steel
- o Surrounds a portion of the north parking lot and the entirety of the east parking lot.