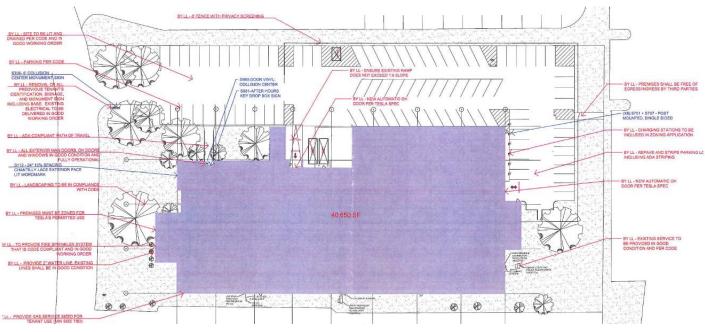

#### **PARKING:**

90 Spaces (includes 2 ADA)

Z-24-2022: 311 Shore Dr. (DP Burr Ridge, LLC); Special uses and Findings of Fact

The petitioner, DP Burr Ridge, LLC, is the contract purchaser of the 2.59-acre site containing a parking lot and a 40,652 sq. ft. building. The petitioner would like to operate a Tesla Motors, Inc. auto repair facility at the property. The facility would service those vehicles involved in collisions and involve work on frames, body panels, and painting as opposed to more minor mechanical vehicle servicing.

The public hours of operation are proposed to be 8:00 a.m. to 7:00 p.m. Employees would work in two shifts, 6:00 a.m. to 3:00 p.m. and 3:00 p.m. to 12:00 a.m. There would be a maximum of 45 employees present. Employees would park in a proposed fenced area, reserving the front parking spaces near the main entrance for customers.

Approximately 60 to 80 vehicles a week would be serviced with the work occurring inside the building. The petitioner is requesting a special use for outdoor storage of vehicles which are either waiting for repair work (damaged) or vehicles which are completed and waiting for customer pickup. Vehicles that are actively undergoing work will be stored indoors until completion. The vehicles stored overnight, outside would be within a proposed fenced area.

A fence in a non-residential district requires special use approval. The proposed fence is steel, solid, and 8 ft. in height. Pursuant to section IV.J, a fence in a non-residential district is held to the same standards as a residential fence in terms of location (behind rear wall of the building), height (maximum 5 ft.), design (50% open), and type (no chain link, solid, barbed wire, or electric). If the proposed fence does not comply with these standards, then it must be specifically authorized by conditions for approval of the special use. Additionally, the standards for consideration of a special use pertaining to a non-residential fence are limited to the following standards:

#### Fence

- o Berridge Architectural Privacy fence proposed to be installed; there is currently not a fence on the property.
- o 8'2" in height

Z-24-2022: 311 Shore Dr. (DP Burr Ridge, LLC); Special uses and Findings of Fact

- o Solid
- o Steel
- o Surrounds a portion of the north parking lot and the entirety of the east parking lot.

#### • Parking lot

- O Certain portions of the parking lot do not meet current dimensional standards but are existing and nonconforming. There are no changes to the existing nonconforming parking spaces or areas. These are within the fenced area.
- O According to the civil engineering plans, there are two ADA parking spaces and 88 regular parking spaces. Twenty-one spaces (plus two ADA) are located outside of the fenced area. Sixty-seven parking spaces are located inside the fenced area for employees and vehicles being serviced.
- O Six EV charging stations will be added within the fenced area to the rear or eastern side of the property for customer use only of cars being repaired (not publicly available charging stations).
- o The eastern cross-access walkway with the 15W770 Madison St. parking lot will be eliminated (closed off by the fence).
- o A dumpster will be added in a no-parking striped area along the northern property line within the screened/fenced area.