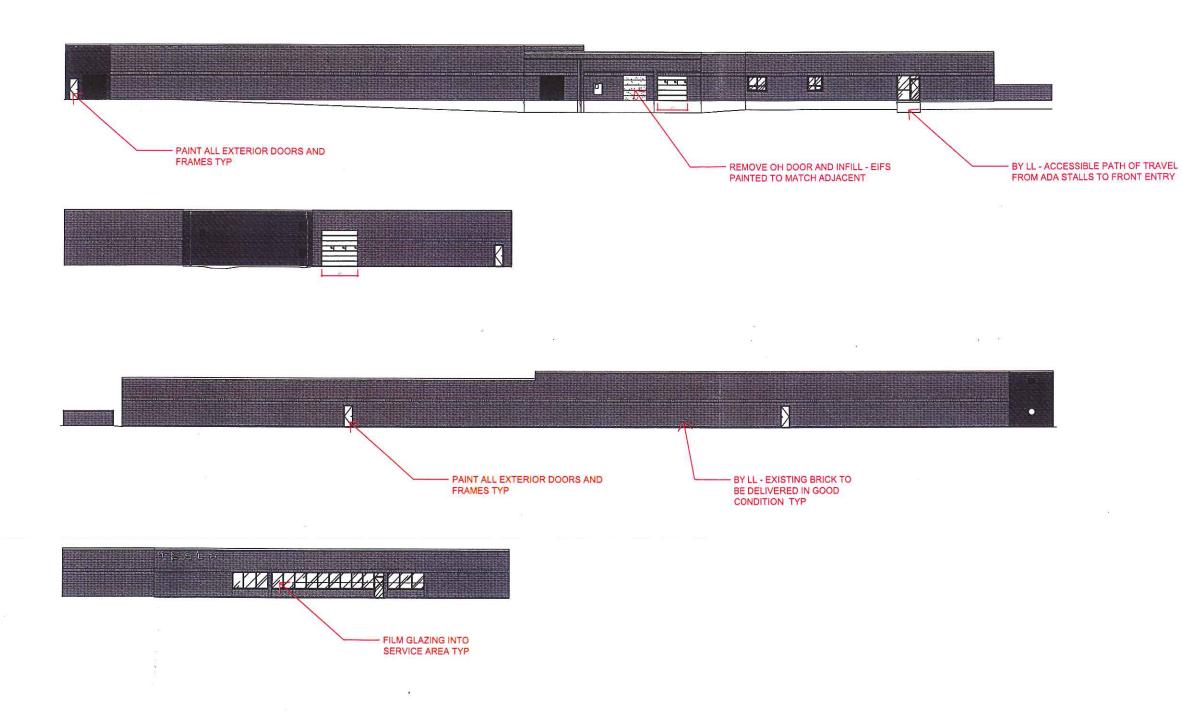

#### **PARKING:**

90 Spaces (includes 2 ADA)

Z-24-2022: 311 Shore Dr. (DP Burr Ridge, LLC); Special uses and Findings of Fact

The petitioner, DP Burr Ridge, LLC, is the contract purchaser of the 2.59-acre site containing a parking lot and a 40,652 sq. ft. building. The petitioner would like to operate a Tesla Motors, Inc. auto repair facility at the property. The facility would service those vehicles involved in collisions and involve work on frames, body panels, and painting as opposed to more minor mechanical vehicle servicing.

The public hours of operation are proposed to be 8:00 a.m. to 7:00 p.m. Employees would work in two shifts, 6:00 a.m. to 3:00 p.m. and 3:00 p.m. to 12:00 a.m. There would be a maximum of 45 employees present. Employees would park in a proposed fenced area, reserving the front parking spaces near the main entrance for customers.

Approximately 60 to 80 vehicles a week would be serviced with the work occurring inside the building. The petitioner is requesting a special use for outdoor storage of vehicles which are either waiting for repair work (damaged) or vehicles which are completed and waiting for customer pickup. Vehicles that are actively undergoing work will be stored indoors until completion. The vehicles stored overnight, outside would be within a proposed fenced area.

A fence in a non-residential district requires special use approval. The proposed fence is steel, solid, and 8 ft. in height. Pursuant to section IV.J, a fence in a non-residential district is held to the same standards as a residential fence in terms of location (behind rear wall of the building), height (maximum 5 ft.), design (50% open), and type (no chain link, solid, barbed wire, or electric). If the proposed fence does not comply with these standards, then it must be specifically authorized by conditions for approval of the special use. Additionally, the standards for consideration of a special use pertaining to a non-residential fence are limited to the following standards:

#### Building

- o Removal of an overhead door at the loading dock on the north side, filled in with EIFS and painted to match the rest of the structure.
- o Interior build-out of offices, a customer lounge, and work/vehicle repair areas.
- Trees and shrubs in front of the building near the main entrance will be removed to provide for an accessible route. New shrubs and decorative plantings will be installed.

#### Fence

- o Berridge Architectural Privacy fence proposed to be installed; there is currently not a fence on the property.
- o 8'2" in height

Z-24-2022: 311 Shore Dr. (DP Burr Ridge, LLC); Special uses and Findings of Fact

- o Solid
- o Steel
- o Surrounds a portion of the north parking lot and the entirety of the east parking lot.

#### • Parking lot

- O Certain portions of the parking lot do not meet current dimensional standards but are existing and nonconforming. There are no changes to the existing nonconforming parking spaces or areas. These are within the fenced area.
- O According to the civil engineering plans, there are two ADA parking spaces and 88 regular parking spaces. Twenty-one spaces (plus two ADA) are located outside of the fenced area. Sixty-seven parking spaces are located inside the fenced area for employees and vehicles being serviced.
- O Six EV charging stations will be added within the fenced area to the rear or eastern side of the property for customer use only of cars being repaired (not publicly available charging stations).
- o The eastern cross-access walkway with the 15W770 Madison St. parking lot will be eliminated (closed off by the fence).
- o A dumpster will be added in a no-parking striped area along the northern property line within the screened/fenced area.