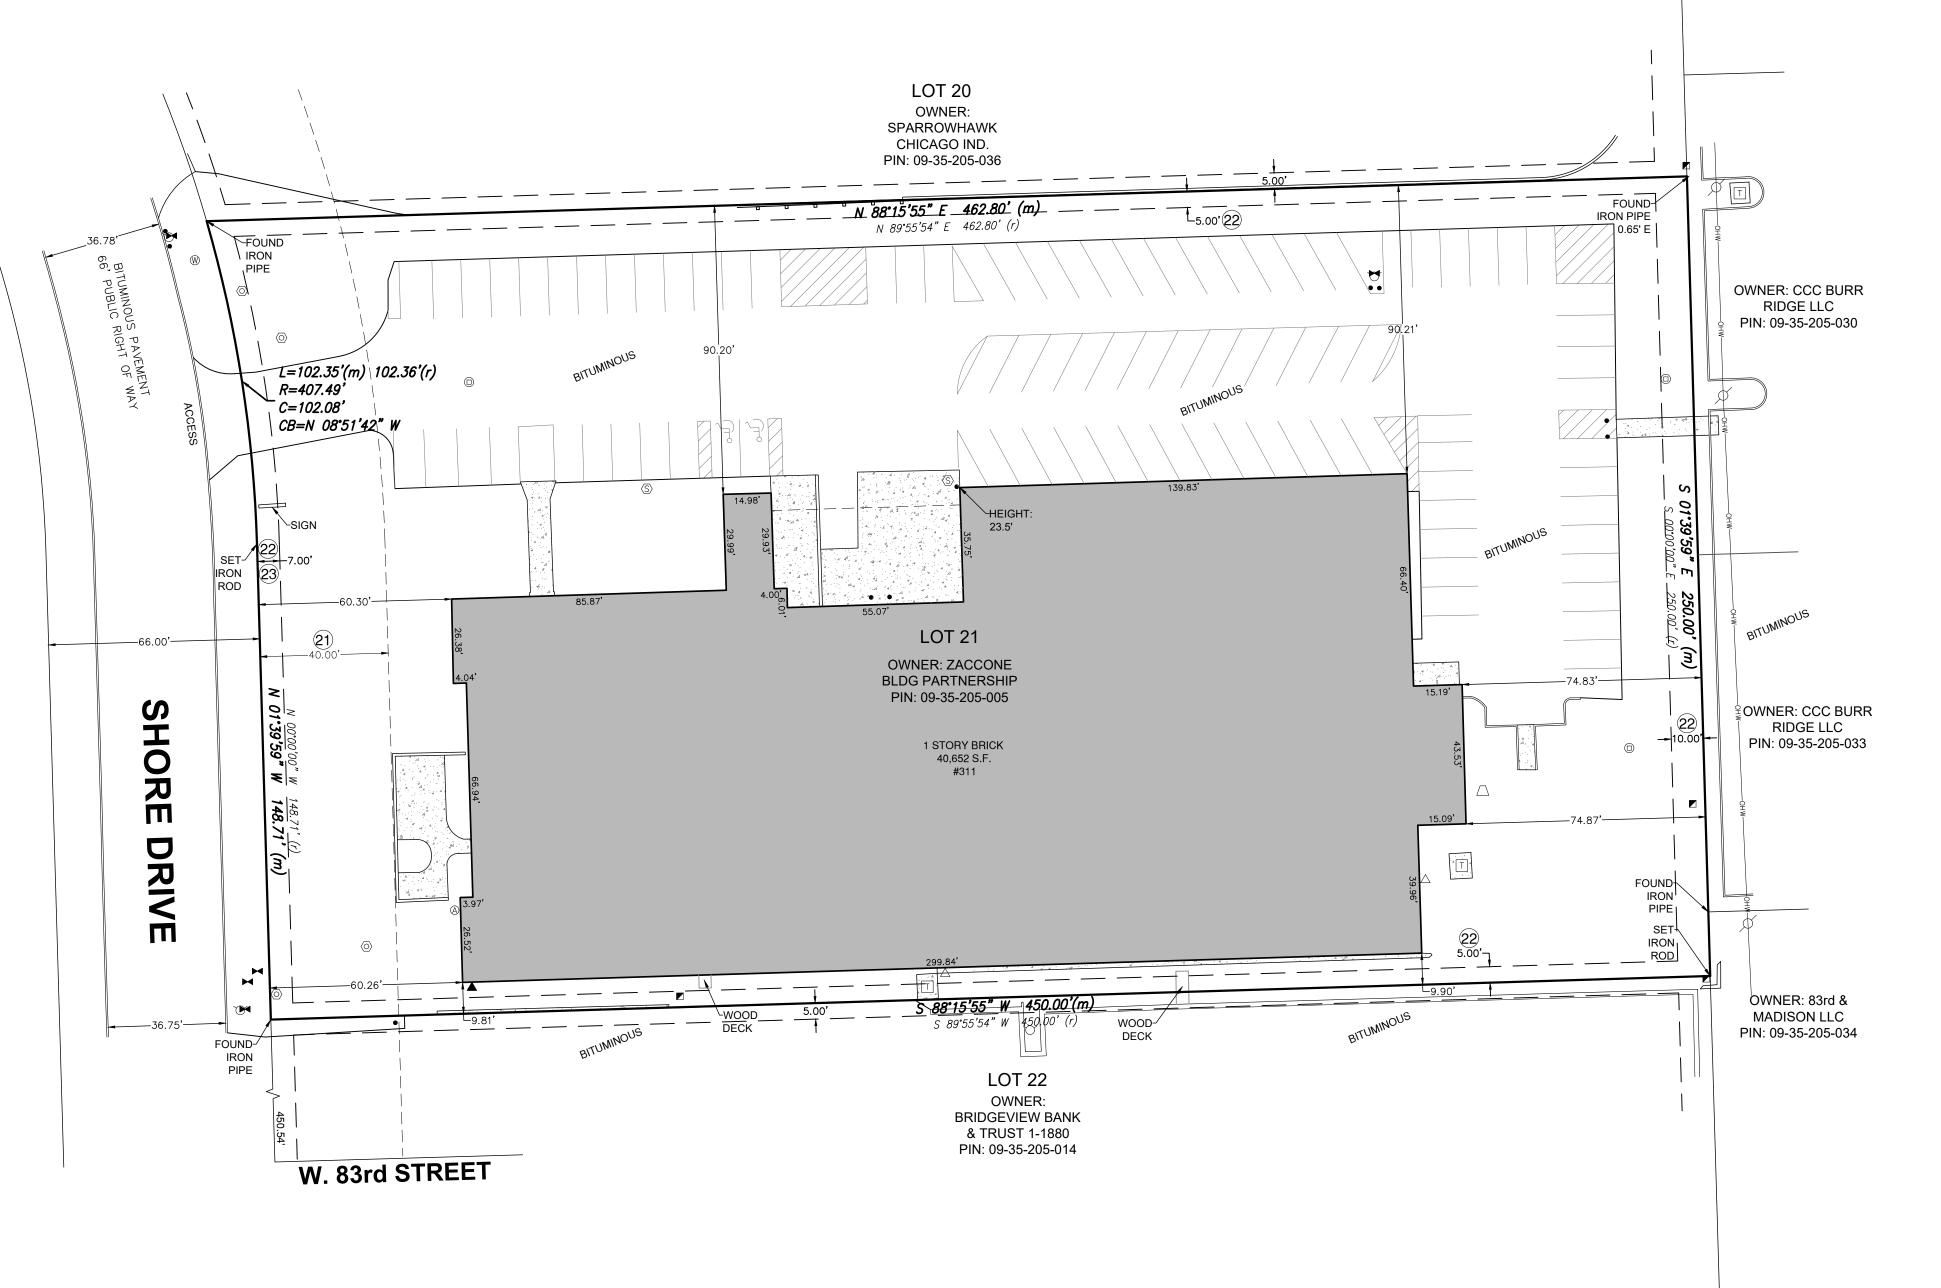

Z-24-2022: 311 Shore Dr. (DP Burr Ridge, LLC); Request for special uses for (1) automobile and equipment service and (2) outdoor storage pursuant to Zoning Ordinance section X.F.2; and a special use for (3) a fence in a non-residential district pursuant to Zoning Ordinance section IV.J.

#### **SITE AREA:**

2.59 Acres

#### **SUBDIVISION:**

Hinsdale Industrial Park

#### **PARKING:**

90 Spaces (includes 2 ADA)

Z-24-2022: 311 Shore Dr. (DP Burr Ridge, LLC); Special uses and Findings of Fact

The petitioner, DP Burr Ridge, LLC, is the contract purchaser of the 2.59-acre site containing a parking lot and a 40,652 sq. ft. building. The petitioner would like to operate a Tesla Motors, Inc. auto repair facility at the property. The facility would service those vehicles involved in collisions and involve work on frames, body panels, and painting as opposed to more minor mechanical vehicle servicing.

A fence in a non-residential district requires special use approval. The proposed fence is steel, solid, and 8 ft. in height. Pursuant to section IV.J, a fence in a non-residential district is held to the same standards as a residential fence in terms of location (behind rear wall of the building), height (maximum 5 ft.), design (50% open), and type (no chain link, solid, barbed wire, or electric). If the proposed fence does not comply with these standards, then it must be specifically authorized by conditions for approval of the special use. Additionally, the standards for consideration of a special use pertaining to a non-residential fence are limited to the following standards:

#### Fence

- o Berridge Architectural Privacy fence proposed to be installed; there is currently not a fence on the property.
- o 8'2" in height

Z-24-2022: 311 Shore Dr. (DP Burr Ridge, LLC); Special uses and Findings of Fact

- o Solid
- o Steel
- o Surrounds a portion of the north parking lot and the entirety of the east parking lot.

#### • Parking lot

- O Certain portions of the parking lot do not meet current dimensional standards but are existing and nonconforming. There are no changes to the existing nonconforming parking spaces or areas. These are within the fenced area.
- O According to the civil engineering plans, there are two ADA parking spaces and 88 regular parking spaces. Twenty-one spaces (plus two ADA) are located outside of the fenced area. Sixty-seven parking spaces are located inside the fenced area for employees and vehicles being serviced.
- O Six EV charging stations will be added within the fenced area to the rear or eastern side of the property for customer use only of cars being repaired (not publicly available charging stations).
- o The eastern cross-access walkway with the 15W770 Madison St. parking lot will be eliminated (closed off by the fence).
- o A dumpster will be added in a no-parking striped area along the northern property line within the screened/fenced area.