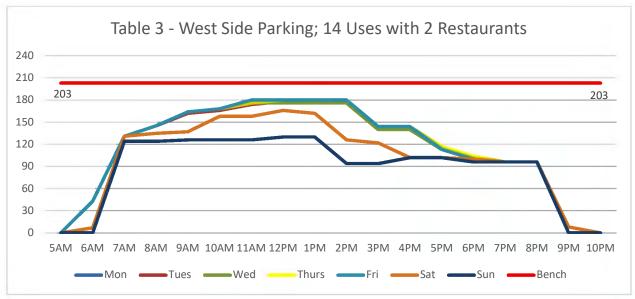

#### Land Use and Site Analysis

The subject property is located within County Line Square, which is zoned B-1 Business. County Line Square (including the two outlots) currently has a total of 432 parking spaces. The existing uses within the shopping center require 474 parking spaces to be available. In that the shopping center is non-conforming, any new use cannot exceed the number of parking spaces that were required for the use it is replacing without a variation.

The previous use that occupied 304 Burr Ridge Parkway was a retail sales business (Tuesday Morning), which was required to have nine parking spaces for this tenant space (one parking space per 250 square feet of floor area). There is no specific parking requirement for pet service stores listed in Section XI of the Zoning Ordinance. General retail or service uses are required to have one space per 250 square feet of floor space, however Section XI.13.d(16) states that the number of parking spaces required for uses not specifically listed in the Zoning Ordinance shall be determined by a recommendation of the Plan Commission and approved by the Board of Trustees.

If the Plan Commission determines that a pet service store requires the same amount of parking as other retail sales and services (1 space per 250 square feet), a parking variation is not needed. If the Plan Commission determines that a greater amount of parking is required for a pet service store, the proposed business would not comply with the parking requirements of the Zoning Ordinance. In determining the parking requirement for a land use, the Plan Commission would assess the peak parking demand for that business. The proposed pet service store is expected to provide services for 25 dogs/customers per day and to be open a maximum of 11 hours per day. The peak number of employees at the business at any one time is expected to be four.