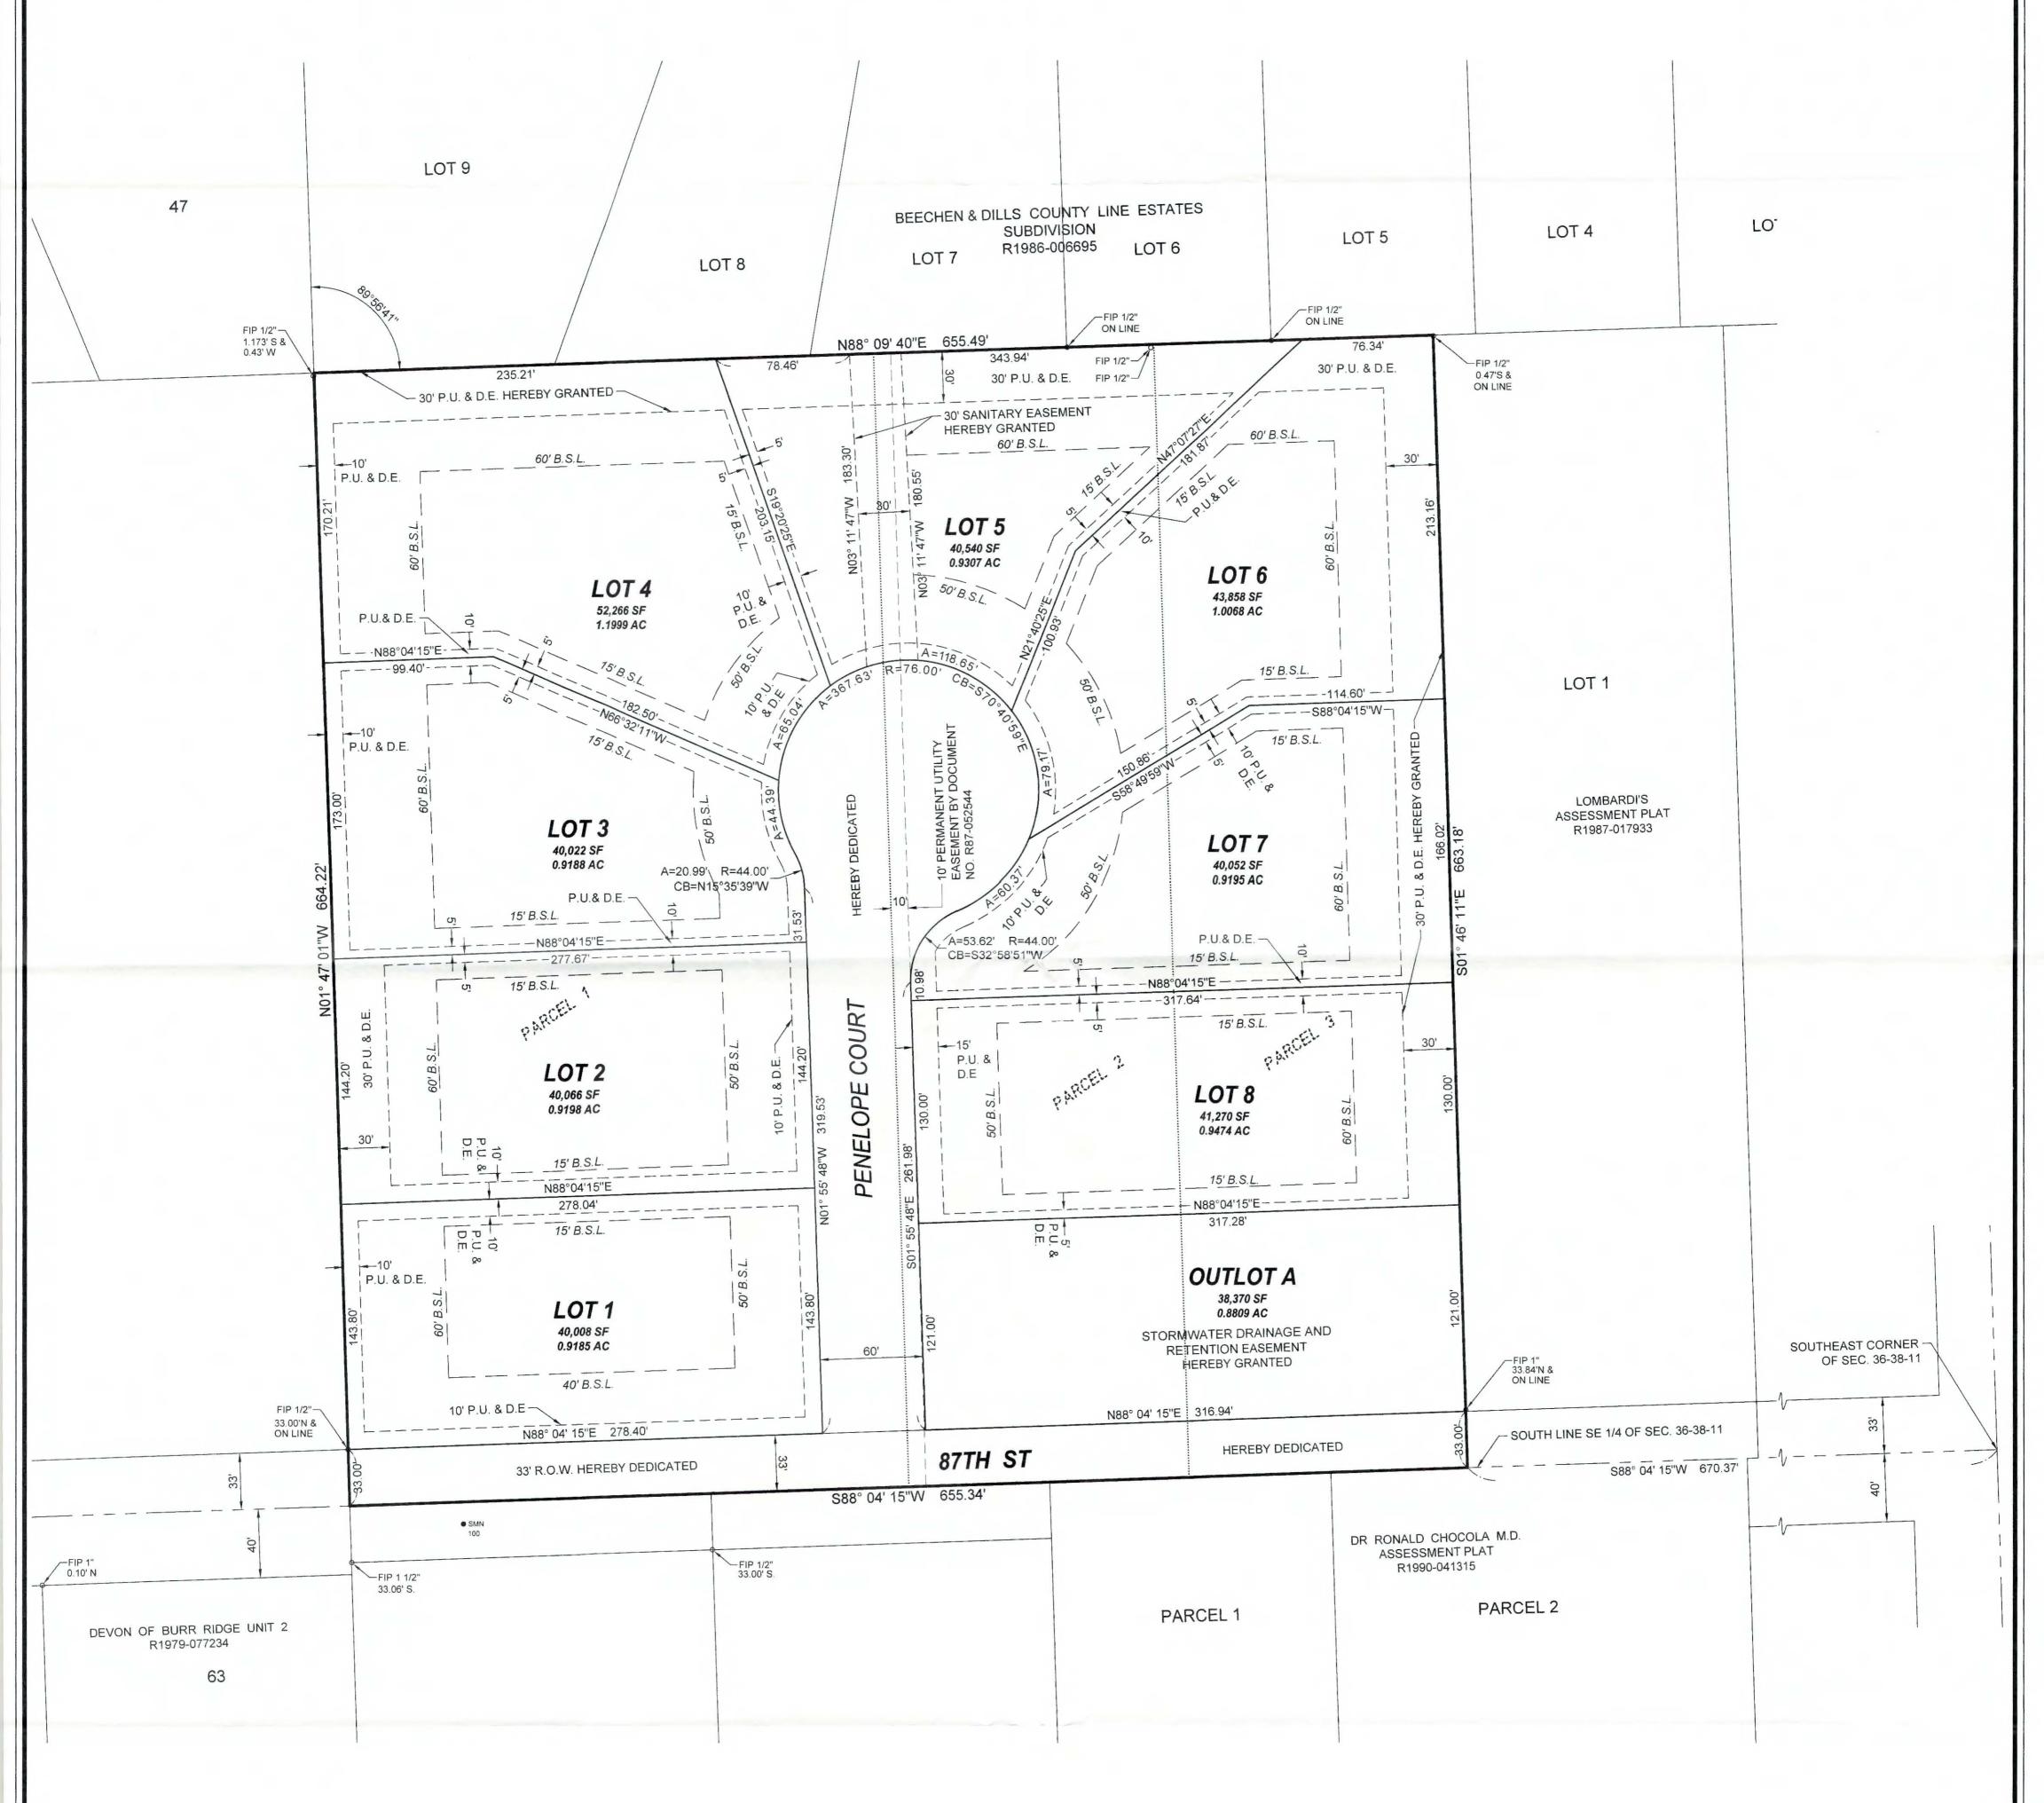

#### V. OTHER CONSIDERATIONS

- A. PC-08-2018: Subdivision Fence Approval King-Bruwaert House
- B. Preliminary Plat of Subdivision Dremonas 15W110 87<sup>th</sup> Place