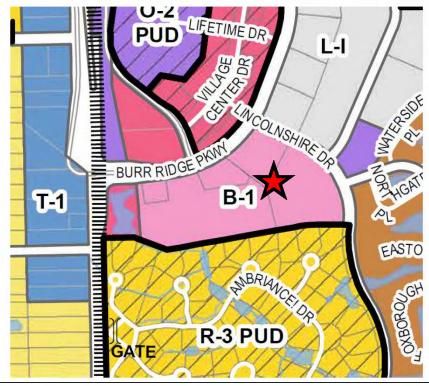

#### **EXISTING ZONING:**

**B-1 Business District** 

#### Land Use and Site Analysis

The subject property is located within County Line Square, which is zoned B-1 Business. County Line Square (including the two outlots) currently has a total of 432 parking spaces. The existing uses within the shopping center require 474 parking spaces to be available. In that the shopping center is non-conforming, any new use cannot exceed the number of parking spaces that were required for the use it is replacing without a variation.