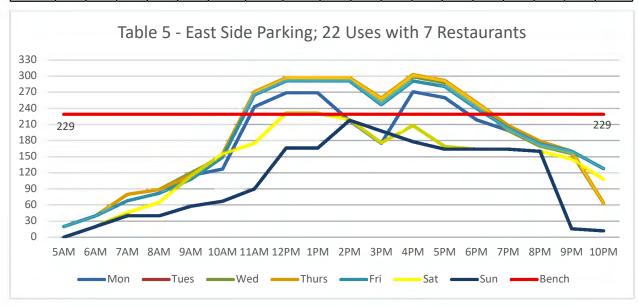

#### Land Use and Site Analysis

The subject property is located within County Line Square, which is zoned B-1 Business. County Line Square (including the two outlots) currently has a total of 432 parking spaces. The existing uses within the shopping center require 474 parking spaces to be available. In that the shopping center is non-conforming, any new use cannot exceed the number of parking spaces that were required for the use it is replacing without a variation.

The previous use that occupied 304 Burr Ridge Parkway was a retail sales business (Tuesday Morning), which was required to have nine parking spaces for this tenant space (one parking space per 250 square feet of floor area). There is no specific parking requirement for pet service stores listed in Section XI of the Zoning Ordinance. General retail or service uses are required to have one space per 250 square feet of floor space, however Section XI.13.d(16) states that the number of parking spaces required for uses not specifically listed in the Zoning Ordinance shall be determined by a recommendation of the Plan Commission and approved by the Board of Trustees.

If the Plan Commission determines that a pet service store requires the same amount of parking as other retail sales and services (1 space per 250 square feet), a parking variation is not needed. If the Plan Commission determines that a greater amount of parking is required for a pet service store, the proposed business would not comply with the parking requirements of the Zoning Ordinance. In determining the parking requirement for a land use, the Plan Commission would assess the peak parking demand for that business. The proposed pet service store is expected to provide services for 25 dogs/customers per day and to be open a maximum of 11 hours per day. The peak number of employees at the business at any one time is expected to be four.