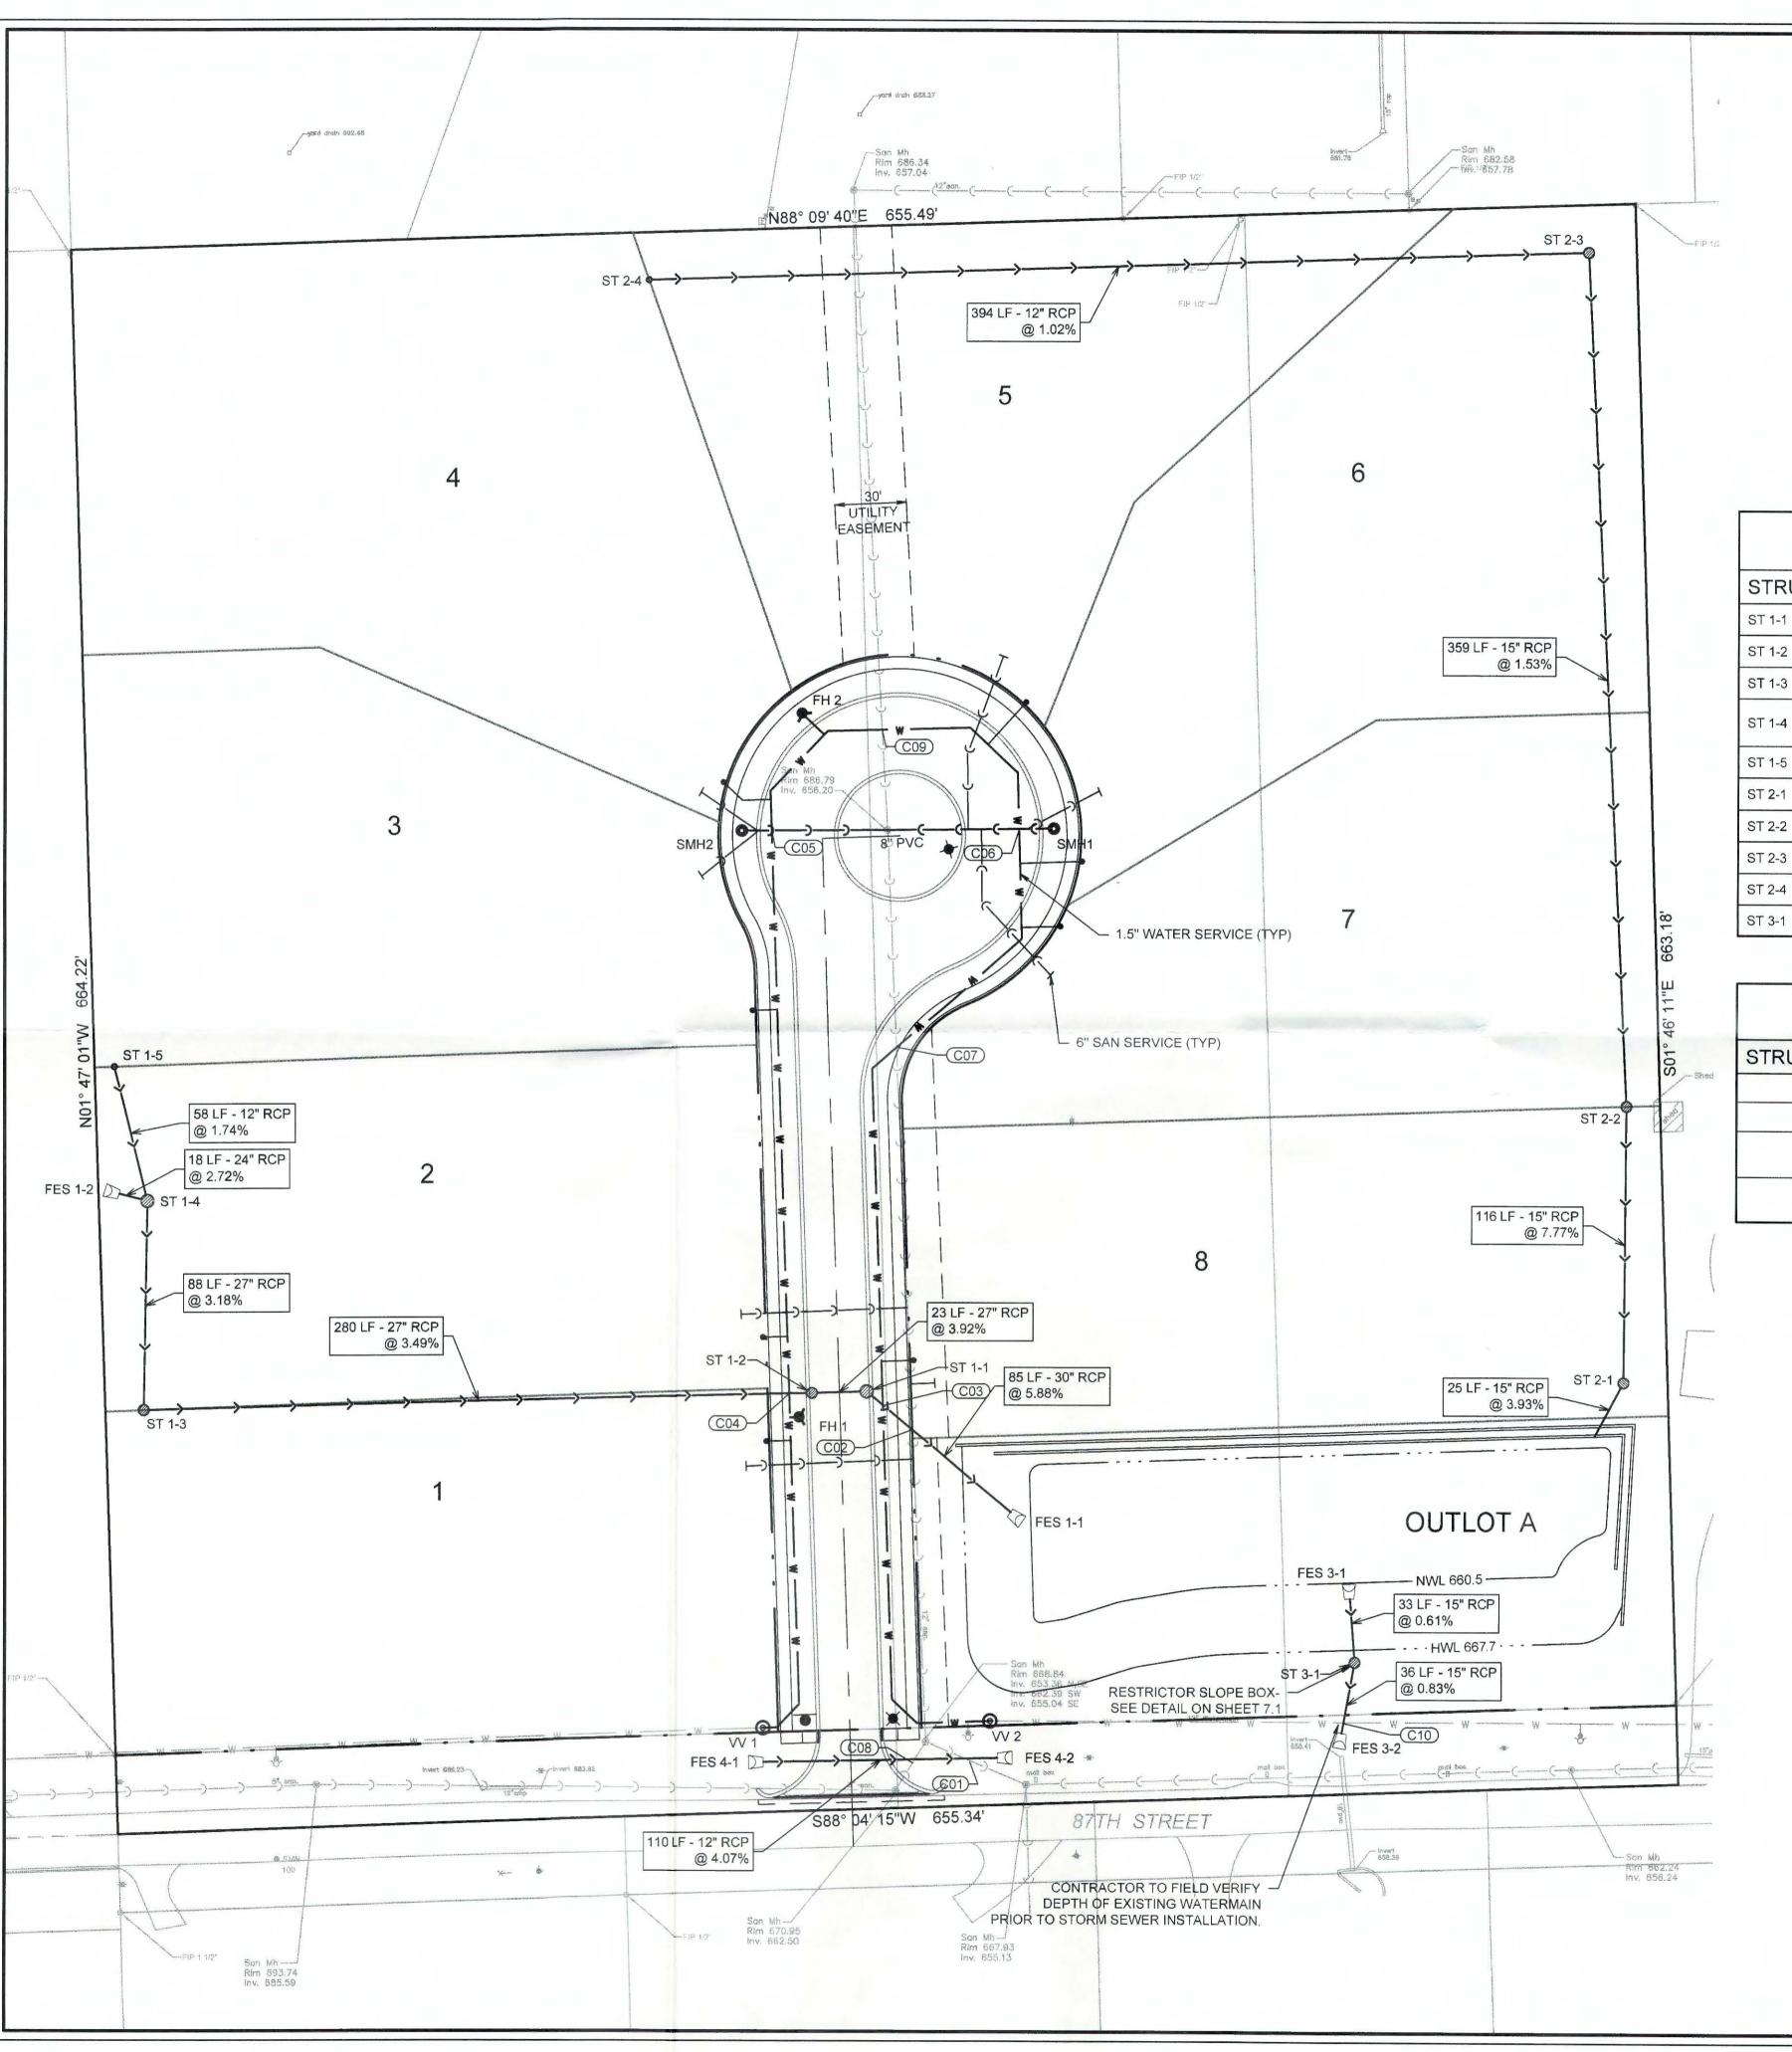

V-03-2018: 8200 Steepleside Drive (Bart); Requests a variation from Section VI.D.7.a.(1) of the Zoning Ordinance to permit a rear yard setback of 35 feet rather than the permitted 60 feet to accommodate a new single-family residential home.

#### **SUBDIVISION:**

Ted's Steepleside Resubdivision

Staff Report and Summary

V-03-2018: 8200 Steepleside Drive (Bart)

Page 2 of 2

The petitioner is Chris Bart, property owner of 8200 Steepleside Drive. The petitioner requests a variation from Section VI.D.7.a.(1) of the Zoning Ordinance to permit a rear yard principal building setback of 35 feet rather than the permitted 60 feet to accommodate a new single-family residential building. The property is located on the east side of Steepleside Drive with the corporate boundary of Burr Ridge and Willow Springs located in the rear of the house. The petitioner requests the variance due to the presence of a drainage easement along the western portion of the property. As structures such as driveways or houses are not permitted to be built within drainage easements, the minimum front yard setback is artificially larger than what is normally required. In the case of this property, the permitted front yard setback is 50 feet, while the drainage easement in the front yard of the property is approximately 65 feet wide. The property is 175 feet at its deepest point, thus the property owner would be permitted a buildable area 50 feet deep if no variation were granted. The petitioner has provided a plat of survey documenting the drainage easement as well as the site plan for a new single-family home as part of their submittal.

#### **Public Hearing and Subdivision History**

No previous public hearings have been held regarding the subject property. The subject property was created by a plat of re-subdivision approved in 2003. During the Plan Commission review of this re-subdivision, the property owner testified that the subject lot was a buildable lot and a variation would not be needed for the construction of a home on the property. Attached are minutes from the December 1, 2003 consideration of the re-subdivision.