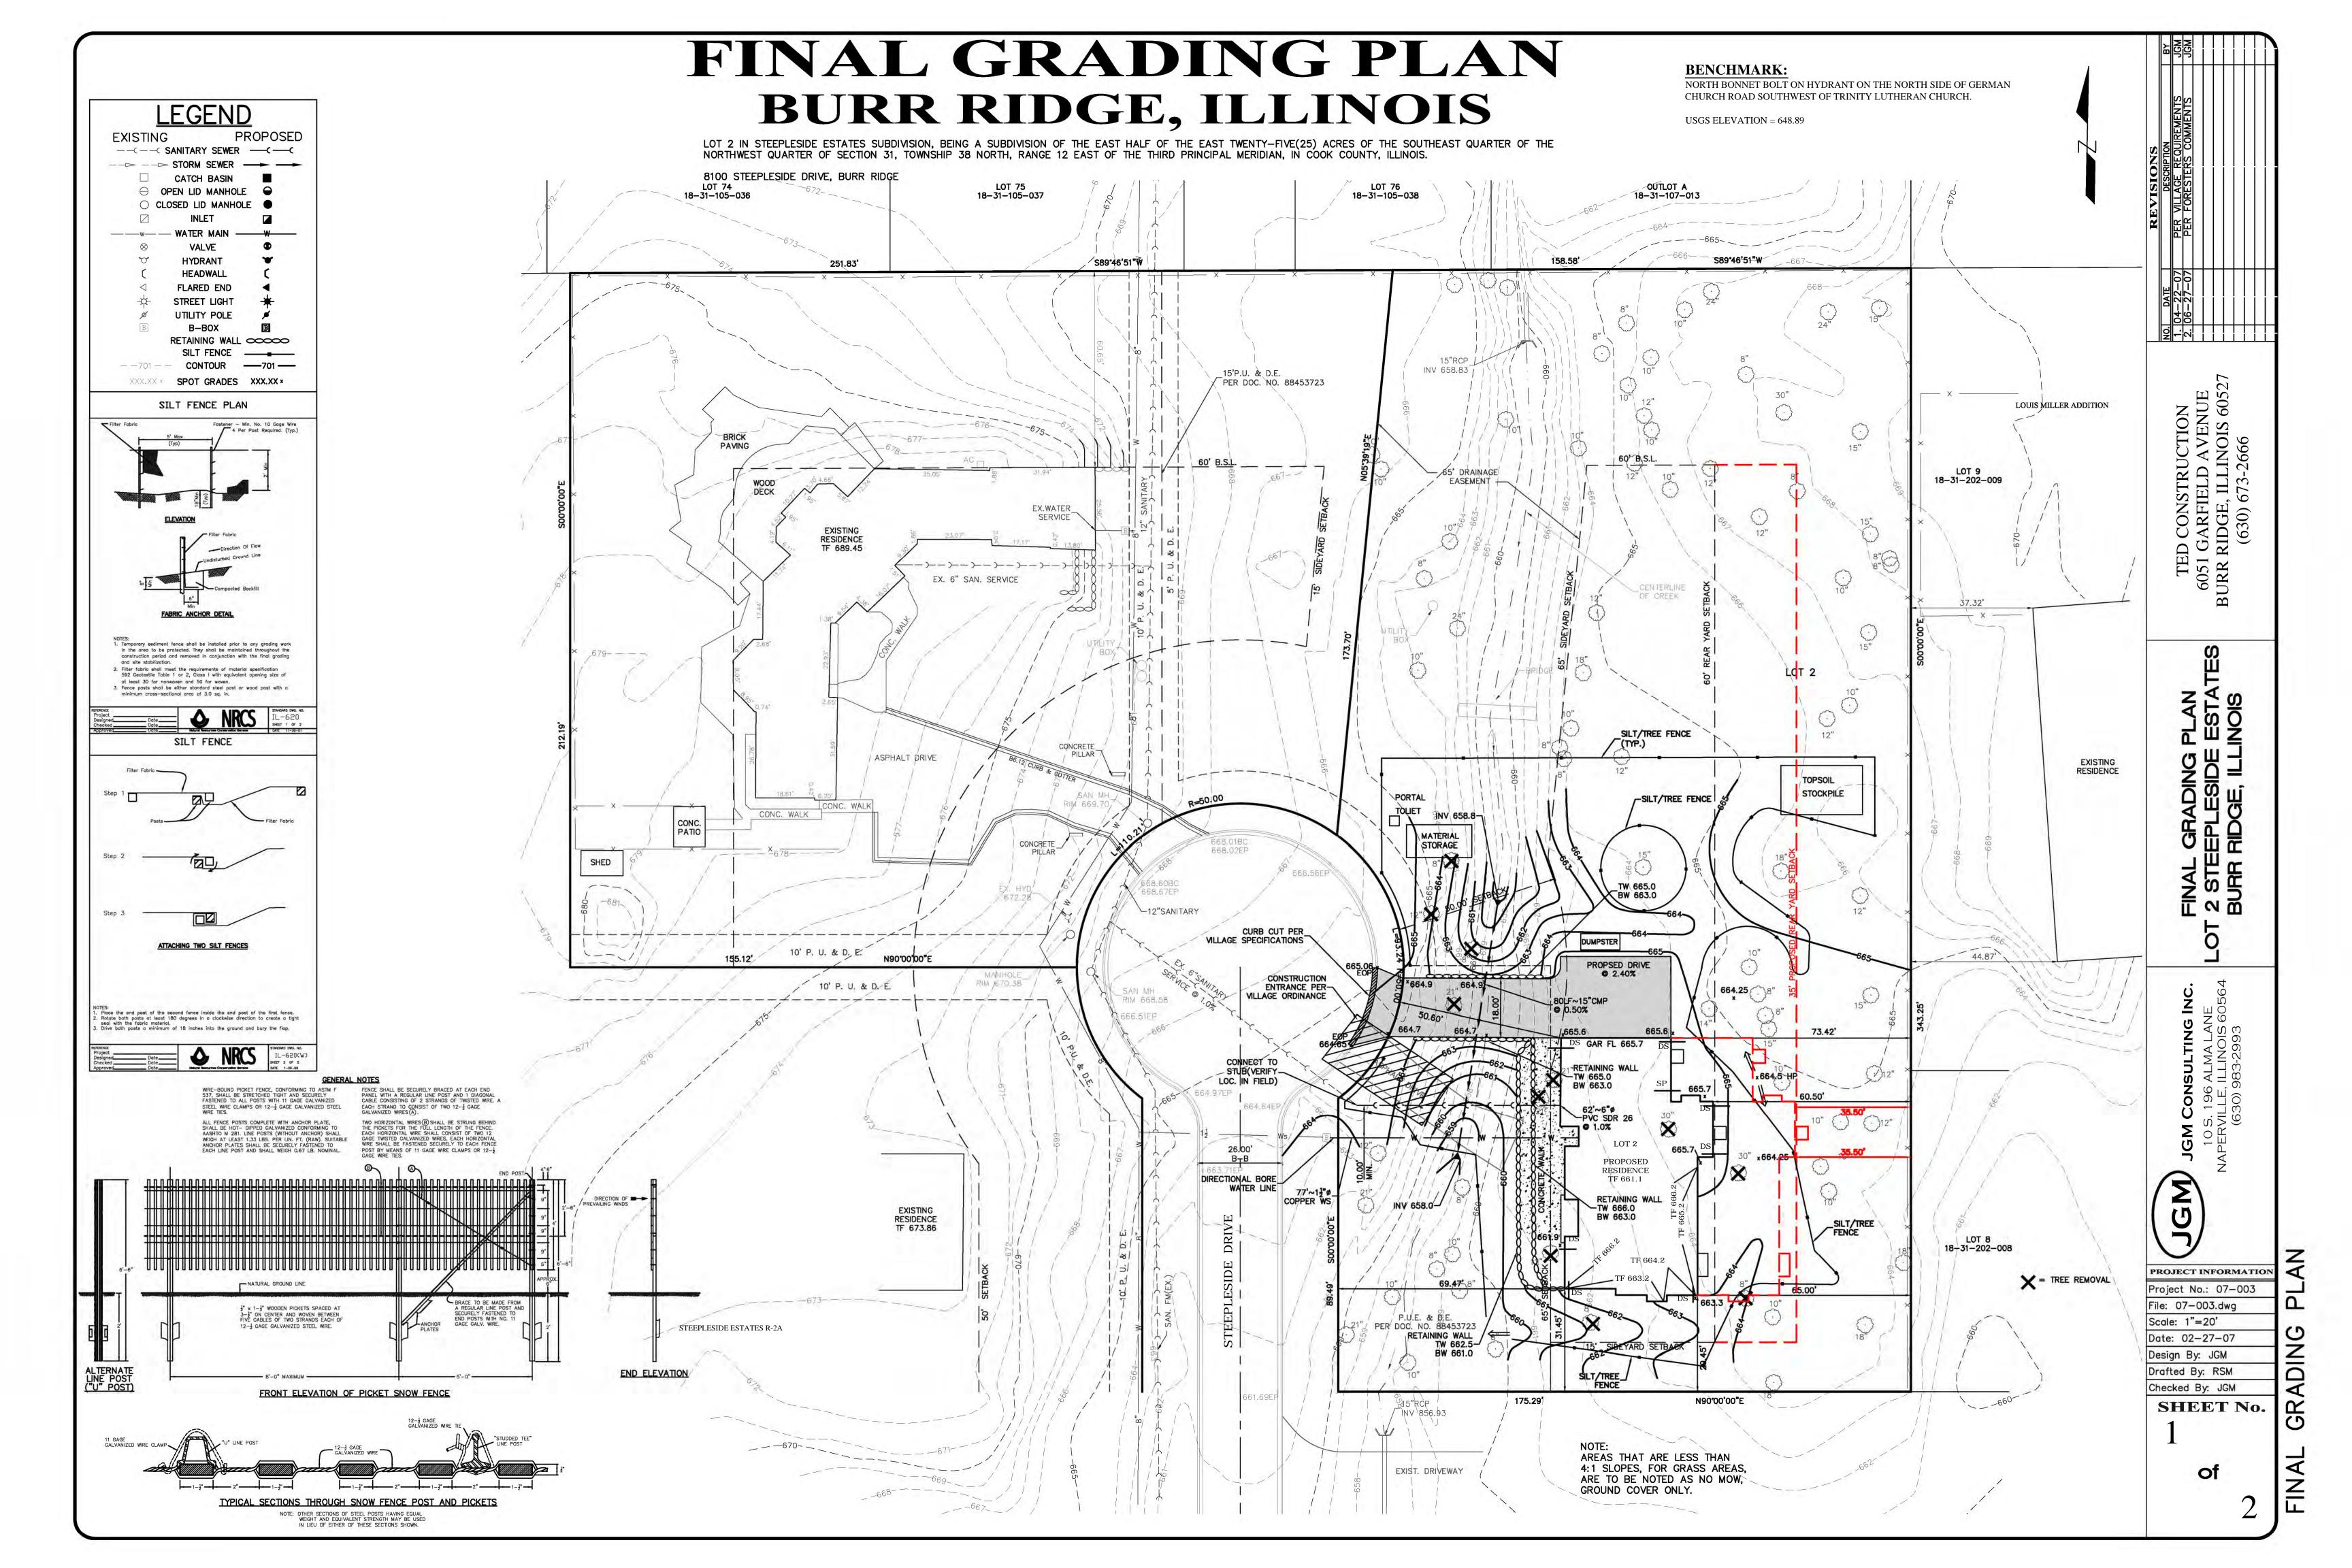

V-03-2018: 8200 Steepleside Drive (Bart); Requests a variation from Section VI.D.7.a.(1) of the Zoning Ordinance to permit a rear yard setback of 35 feet rather than the permitted 60 feet to accommodate a new single-family residential home.

#### **SUBDIVISION:**

Ted's Steepleside Resubdivision

Staff Report and Summary

V-03-2018: 8200 Steepleside Drive (Bart)

Page 2 of 2

The petitioner is Chris Bart, property owner of 8200 Steepleside Drive. The petitioner requests a variation from Section VI.D.7.a.(1) of the Zoning Ordinance to permit a rear yard principal building setback of 35 feet rather than the permitted 60 feet to accommodate a new single-family residential building. The property is located on the east side of Steepleside Drive with the corporate boundary of Burr Ridge and Willow Springs located in the rear of the house. The petitioner requests the variance due to the presence of a drainage easement along the western portion of the property. As structures such as driveways or houses are not permitted to be built within drainage easements, the minimum front yard setback is artificially larger than what is normally required. In the case of this property, the permitted front yard setback is 50 feet, while the drainage easement in the front yard of the property is approximately 65 feet wide. The property is 175 feet at its deepest point, thus the property owner would be permitted a buildable area 50 feet deep if no variation were granted. The petitioner has provided a plat of survey documenting the drainage easement as well as the site plan for a new single-family home as part of their submittal.

#### **Public Hearing and Subdivision History**

No previous public hearings have been held regarding the subject property. The subject property was created by a plat of re-subdivision approved in 2003. During the Plan Commission review of this re-subdivision, the property owner testified that the subject lot was a buildable lot and a variation would not be needed for the construction of a home on the property. Attached are minutes from the December 1, 2003 consideration of the re-subdivision.

## Plat of Survey

LOT 6 IN STEEPLESIDE ESTATES SUBDIVISION, BEING A SUBDIVISION OF THE EAST HALF OF THE EAST 25 ACRES OF THE SOUTHEAST OUARTER OF THE NORTHWEST OUARTER OF SECTION 31, TOWNSHIP 38 NORTH, RANGE 12, EAST OF THE THIRD PRINCIPAL MERIDIAN, ACCORDING TO THE PLAT THEREOF RECORDED OCTOBER 3, 1988 AS DOCUMENT 88453723, IN COOK COUNTY, ILLINOIS