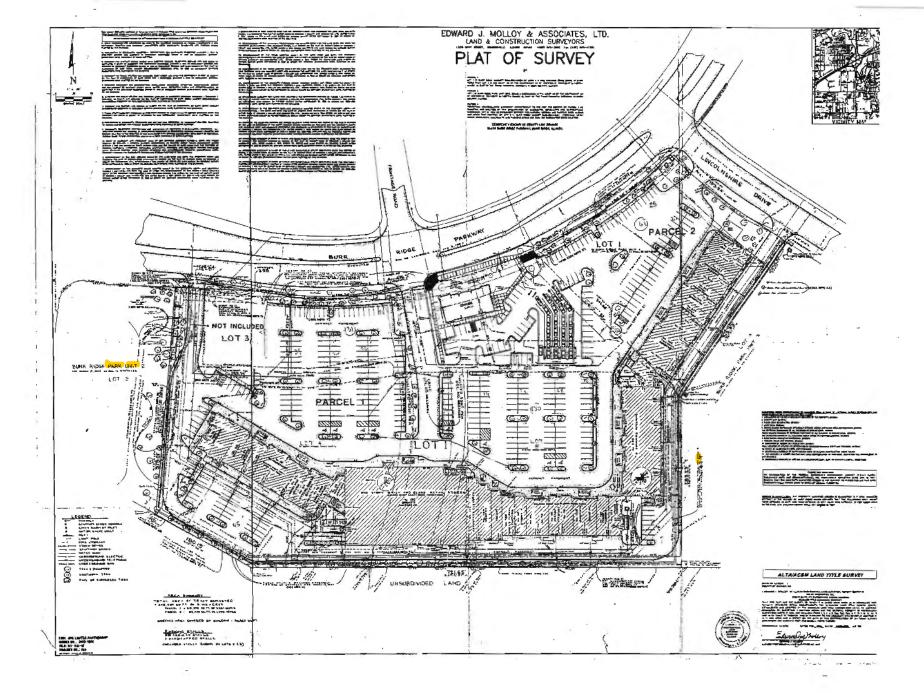

#### **SITE AREA:**

7.2 Acres

#### **SUBDIVISION:**

County Line Square

#### Land Use and Site Analysis

The subject property is located within County Line Square, which is zoned B-1 Business. County Line Square (including the two outlots) currently has a total of 432 parking spaces. The existing uses within the shopping center require 474 parking spaces to be available. In that the shopping center is non-conforming, any new use cannot exceed the number of parking spaces that were required for the use it is replacing without a variation.