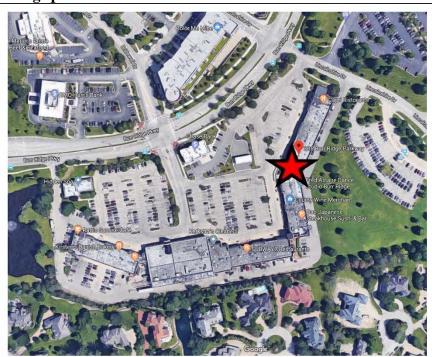

#### **PARKING AVAILABLE:**

432 Public Spaces

Staff Report and Summary

Z-17-2018: 304 Burr Ridge Parkway (Holland); Special Use, Variation, and Findings of Fact Page 2 of 3

The petitioner is Steve Holland, owner of Beach for Dogs, a training and grooming business exclusively serving dogs. The petitioner requests special use approval pursuant to Section VIII.B.2.bb of the Burr Ridge Zoning Ordinance for a pet service store in a B-1 Business District and, if necessary, a variation from Section XI.C.13 to permit a pet service store in County Line Square shopping center without the required number of parking spaces. The subject tenant space is approximately 2,500 square feet in size and represents the only vacant space in County Line Square. Beach for Dogs has three current locations operating in Naperville, Lombard, and Lemont, and is seeking the special use and parking variation, if necessary, to open a fourth location at the subject location. Staff visited the petitioner's Lemont location ahead of this public meeting.

#### Land Use and Site Analysis

The subject property is located within County Line Square, which is zoned B-1 Business. County Line Square (including the two outlots) currently has a total of 432 parking spaces. The existing uses within the shopping center require 474 parking spaces to be available. In that the shopping center is non-conforming, any new use cannot exceed the number of parking spaces that were required for the use it is replacing without a variation.

#### NOTICE OF PUBLIC HEARING

Dear Property Owner:

The Plan Commission/Zoning Board of Appeals hereby provides notice that a public hearing will be conducted to consider the following petition:

1. The Plan Commission/Zoning Board of Appeals will hold a public hearing to consider a request by Steve Holland for special use approval pursuant to Section VIII.B.2.bb of the Burr Ridge Zoning Ordinance to permit a pet service store in a B-1 Business District and, if necessary, a variation from Section XI.C.13 to permit a pet service store in the County Line Square shopping center without the required number of parking spaces. The petition number and property address is **Z-17-2018**: 304 Burr Ridge Parkway and the Permanent Real Estate Index Numbers are: 18-30-305-005; 18-30-305-003; 18-30-305-004; and 18-30-301-001.