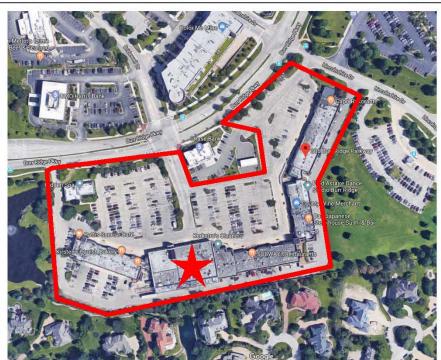

#### **PARKING AVAILABLE:**

432 Public Spaces

Staff Report and Summary

Z-17-2018: 304 Burr Ridge Parkway (Holland); Special Use, Variation, and Findings of Fact Page 2 of 3

The petitioner is Steve Holland, owner of Beach for Dogs, a training and grooming business exclusively serving dogs. The petitioner requests special use approval pursuant to Section VIII.B.2.bb of the Burr Ridge Zoning Ordinance for a pet service store in a B-1 Business District and, if necessary, a variation from Section XI.C.13 to permit a pet service store in County Line Square shopping center without the required number of parking spaces. The subject tenant space is approximately 2,500 square feet in size and represents the only vacant space in County Line Square. Beach for Dogs has three current locations operating in Naperville, Lombard, and Lemont, and is seeking the special use and parking variation, if necessary, to open a fourth location at the subject location. Staff visited the petitioner's Lemont location ahead of this public meeting.

#### Land Use and Site Analysis

The subject property is located within County Line Square, which is zoned B-1 Business. County Line Square (including the two outlots) currently has a total of 432 parking spaces. The existing uses within the shopping center require 474 parking spaces to be available. In that the shopping center is non-conforming, any new use cannot exceed the number of parking spaces that were required for the use it is replacing without a variation.