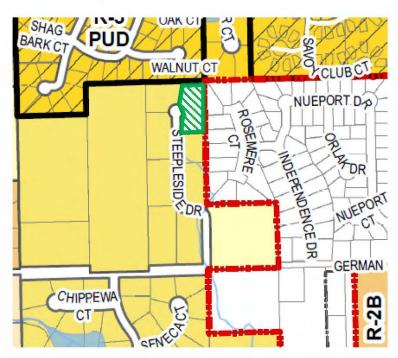

B. V-03-2018: 8200 Steepleside Drive (Bart); Variation and Findings of Fact

Requests a variation pursuant to Section VI.D.7 of the Burr Ridge Zoning Ordinance to reduce the required rear yard setback at a property in the R-2A Residential District from 60 feet to 35 feet.

V-03-2018: 8200 Steepleside Drive (Bart); Requests a variation from Section VI.D.7.a.(1) of the Zoning Ordinance to permit a rear yard setback of 35 feet rather than the permitted 60 feet to accommodate a new single-family residential home.

#### **SUBDIVISION:**

Ted's Steepleside Resubdivision

Staff Report and Summary

V-03-2018: 8200 Steepleside Drive (Bart)

Page 2 of 2

The petitioner is Chris Bart, property owner of 8200 Steepleside Drive. The petitioner requests a variation from Section VI.D.7.a.(1) of the Zoning Ordinance to permit a rear yard principal building setback of 35 feet rather than the permitted 60 feet to accommodate a new single-family residential building. The property is located on the east side of Steepleside Drive with the corporate boundary of Burr Ridge and Willow Springs located in the rear of the house. The petitioner requests the variance due to the presence of a drainage easement along the western portion of the property. As structures such as driveways or houses are not permitted to be built within drainage easements, the minimum front yard setback is artificially larger than what is normally required. In the case of this property, the permitted front yard setback is 50 feet, while the drainage easement in the front yard of the property is approximately 65 feet wide. The property is 175 feet at its deepest point, thus the property owner would be permitted a buildable area 50 feet deep if no variation were granted. The petitioner has provided a plat of survey documenting the drainage easement as well as the site plan for a new single-family home as part of their submittal.