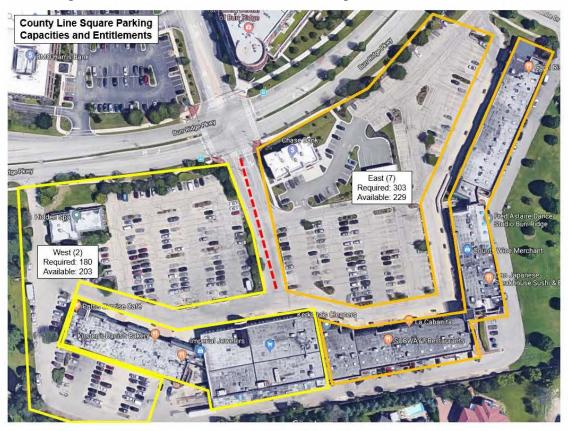

#### Land Use and Site Analysis

The subject property is located within County Line Square, which is zoned B-1 Business. County Line Square (including the two outlots) currently has a total of 432 parking spaces. The existing uses within the shopping center require 474 parking spaces to be available. In that the shopping center is non-conforming, any new use cannot exceed the number of parking spaces that were required for the use it is replacing without a variation.

The previous use that occupied 304 Burr Ridge Parkway was a retail sales business (Tuesday Morning), which was required to have nine parking spaces for this tenant space (one parking space per 250 square feet of floor area). There is no specific parking requirement for pet service stores listed in Section XI of the Zoning Ordinance. General retail or service uses are required to have one space per 250 square feet of floor space, however Section XI.13.d(16) states that the number of parking spaces required for uses not specifically listed in the Zoning Ordinance shall be determined by a recommendation of the Plan Commission and approved by the Board of Trustees.