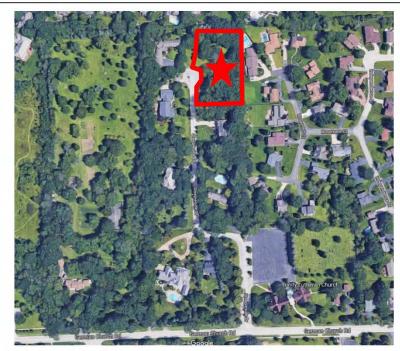

B. V-03-2018: 8200 Steepleside Drive (Bart); Variation and Findings of Fact

Requests a variation pursuant to Section VI.D.7 of the Burr Ridge Zoning Ordinance to reduce the required rear yard setback at a property in the R-2A Residential District from 60 feet to 35 feet.

V-03-2018: 8200 Steepleside Drive (Bart); Requests a variation from Section VI.D.7.a.(1) of the Zoning Ordinance to permit a rear yard setback of 35 feet rather than the permitted 60 feet to accommodate a new single-family residential home.

#### **SUBDIVISION:**

Ted's Steepleside Resubdivision

Staff Report and Summary

V-03-2018: 8200 Steepleside Drive (Bart)

Page 2 of 2

The petitioner is Chris Bart, property owner of 8200 Steepleside Drive. The petitioner requests a variation from Section VI.D.7.a.(1) of the Zoning Ordinance to permit a rear yard principal building setback of 35 feet rather than the permitted 60 feet to accommodate a new single-family residential building. The property is located on the east side of Steepleside Drive with the corporate boundary of Burr Ridge and Willow Springs located in the rear of the house. The petitioner requests the variance due to the presence of a drainage easement along the western portion of the property. As structures such as driveways or houses are not permitted to be built within drainage easements, the minimum front yard setback is artificially larger than what is normally required. In the case of this property, the permitted front yard setback is 50 feet, while the drainage easement in the front yard of the property is approximately 65 feet wide. The property is 175 feet at its deepest point, thus the property owner would be permitted a buildable area 50 feet deep if no variation were granted. The petitioner has provided a plat of survey documenting the drainage easement as well as the site plan for a new single-family home as part of their submittal.