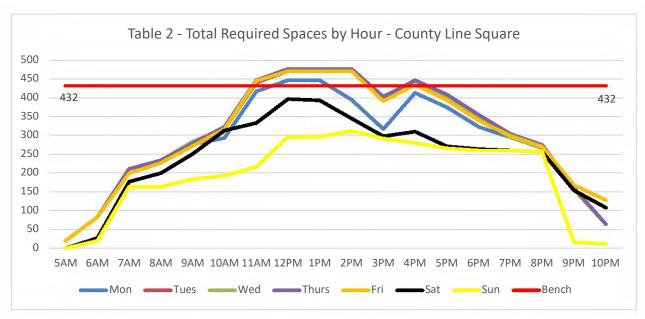

#### Land Use and Site Analysis

The subject property is located within County Line Square, which is zoned B-1 Business. County Line Square (including the two outlots) currently has a total of 432 parking spaces. The existing uses within the shopping center require 474 parking spaces to be available. In that the shopping center is non-conforming, any new use cannot exceed the number of parking spaces that were required for the use it is replacing without a variation.

If the Plan Commission determines that a pet service store requires the same amount of parking as other retail sales and services (1 space per 250 square feet), a parking variation is not needed. If the Plan Commission determines that a greater amount of parking is required for a pet service store, the proposed business would not comply with the parking requirements of the Zoning Ordinance. In determining the parking requirement for a land use, the Plan Commission would assess the peak parking demand for that business. The proposed pet service store is expected to provide services for 25 dogs/customers per day and to be open a maximum of 11 hours per day. The peak number of employees at the business at any one time is expected to be four.