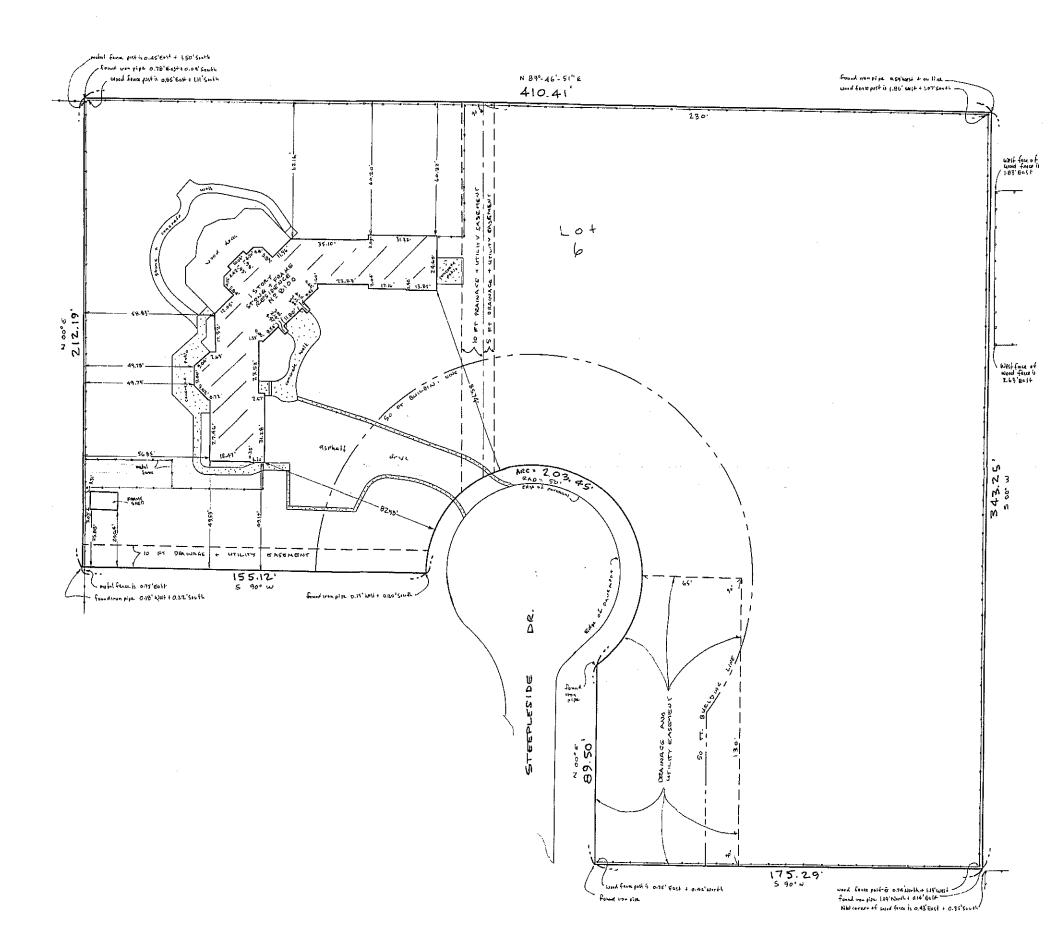

#### **SUBDIVISION:**

Ted's Steepleside Resubdivision

Staff Report and Summary

V-03-2018: 8200 Steepleside Drive (Bart)

Page 2 of 2

The petitioner is Chris Bart, property owner of 8200 Steepleside Drive. The petitioner requests a variation from Section VI.D.7.a.(1) of the Zoning Ordinance to permit a rear yard principal building setback of 35 feet rather than the permitted 60 feet to accommodate a new single-family residential building. The property is located on the east side of Steepleside Drive with the corporate boundary of Burr Ridge and Willow Springs located in the rear of the house. The petitioner requests the variance due to the presence of a drainage easement along the western portion of the property. As structures such as driveways or houses are not permitted to be built within drainage easements, the minimum front yard setback is artificially larger than what is normally required. In the case of this property, the permitted front yard setback is 50 feet, while the drainage easement in the front yard of the property is approximately 65 feet wide. The property is 175 feet at its deepest point, thus the property owner would be permitted a buildable area 50 feet deep if no variation were granted. The petitioner has provided a plat of survey documenting the drainage easement as well as the site plan for a new single-family home as part of their submittal.

## Plat of Survey

LOT 6 IN STEEPLESIDE ESTATES SUBDIVISION, BEING A SUBDIVISION OF THE EAST HALF OF THE EAST 25 ACRES OF THE SOUTHEAST OUARTER OF THE NORTHWEST OUARTER OF SECTION 31, TOWNSHIP 38 NORTH, RANGE 12, EAST OF THE THIRD PRINCIPAL MERIDIAN, ACCORDING TO THE PLAT THEREOF RECORDED OCTOBER 3, 1988 AS DOCUMENT 88453723, IN COOK COUNTY, ILLINOIS

NOTES

- CHECK FOR EASEMENTS, BUILDING LINES AND OTHER RESTRICTIONS, IF ANY, MOT SHOWN HEREON. SURVEYOR HAS MADE NO INVESTIGATION OR MOSEKOWN HEREON. SURVEYOR HAS MADE NO INVESTIGATION OR MOSEKER FOR EASEMENTS, ENCUMBRANCES, RESTRICTIONS. ON INVESTIGATE THAT EST THAT A CHERRENT THE SEARCH MAY DISCIPLATED THE REPORT OF THE SEARCH MAY HEREOF A SCALE HEREON MAY ESCHOOL MATERIA TO DO NOT SCALE FROM PLAT CONSULT WITH SURVEYOR PRIOR TO USING DO NOT SCALE FROM PLAT CONSULT WITH SURVEYOR PRIOR TO USING THE MOSEKER FOR CLARITY OF HOME SEARCH PROPERTY MOSINGWENTS ARE AT PROPERTY CONTINUENTS.

- DO NOT ASSUME THAT PROPERTY MOSINGWENTS REAL THAT PROPERTY CONTINUENTS.

POLICIAN DE COMO LINOIS LAND SURVEYOR NO ZITE

LIC EXP 11-20-2 POL

ORDERED BY TEO 3 MAT

ОКОЕКНО 0 6092.7 (Осорукіані 2014 доберни рескана