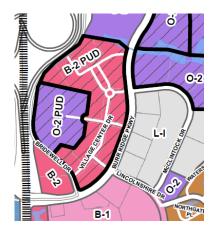

### **GENERAL INFORMATION**

**Petitioner:** Trademark Property

**Property Owner:** Founders Properties, LLC

Petitioner's Status:

Property Manager

**Land Use Plan:** Recommends Mixed Use

(Retail, Office, and

Residential)

**Existing Zoning:** B-2 Planned Unit

Development

**Existing Land Use:** Mixed Use (Retail, Office,

and Residential)

Site Area: @20 Acres

**Subdivision:** Burr Ridge Village Center

Staff Report and Summary Z-08-2015: 400-800 Village Center Drive (Trademark) Page 2 of 2