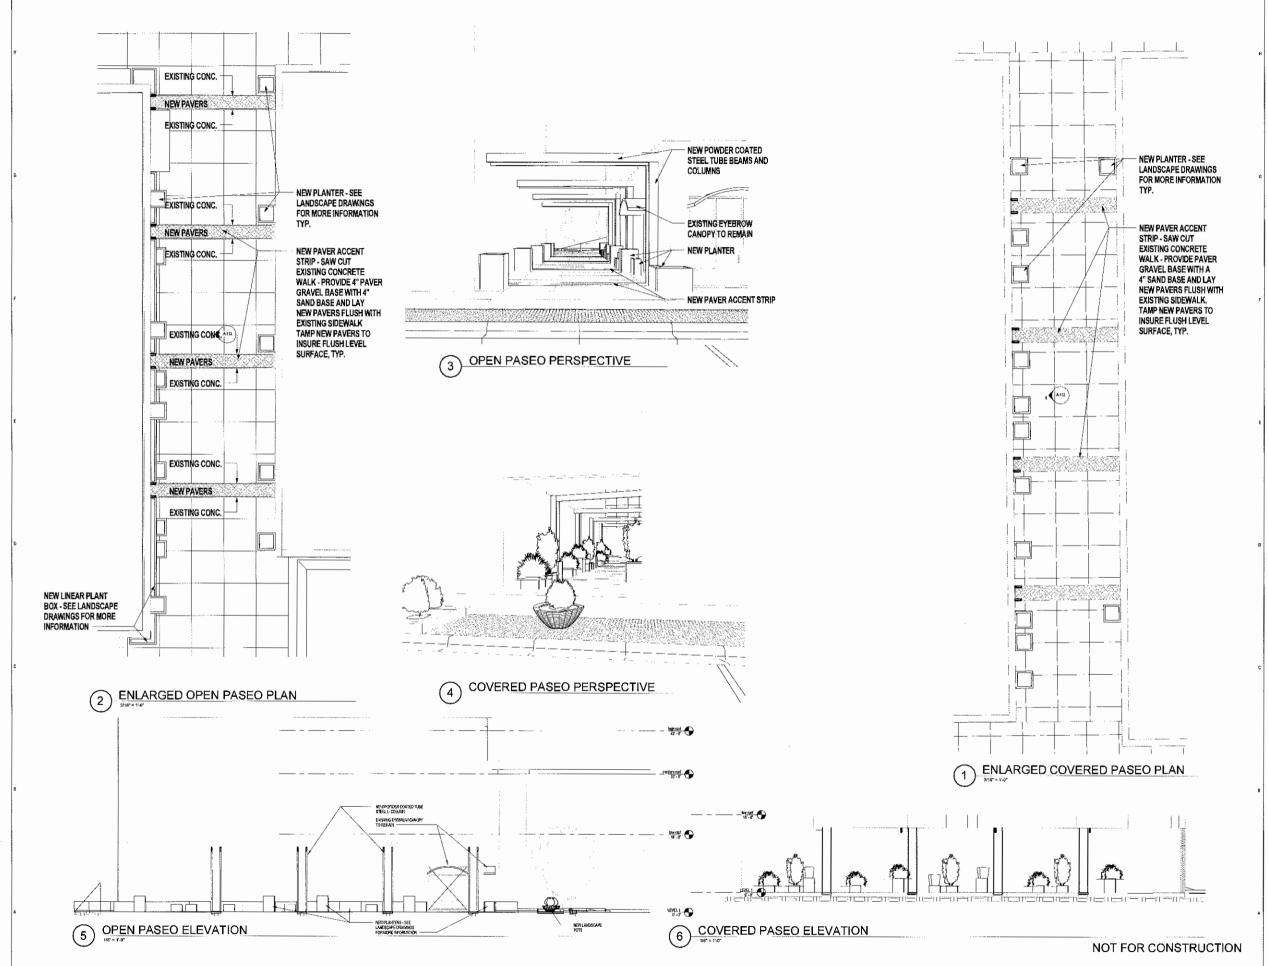

### **SUMMARY**

The owners and management company for the Burr Ridge Village Center have been working with their design team and the residents of the Village Center on a plan for improvements to the common areas. The planned improvements include new landscaping, replacement and addition of seating areas, enhancements to the pedestrian passageways (i.e. paseos) through the 800 and 801 Village Center Drive buildings, redesign of the Village Green including elimination of the traffic circle, and additional signs along Burr Ridge Parkway. Amendments to the Burr Ridge Village Center Planned Unit Development are required for the changes to the Village Green, the elimination of the traffic circle and the additional signs.