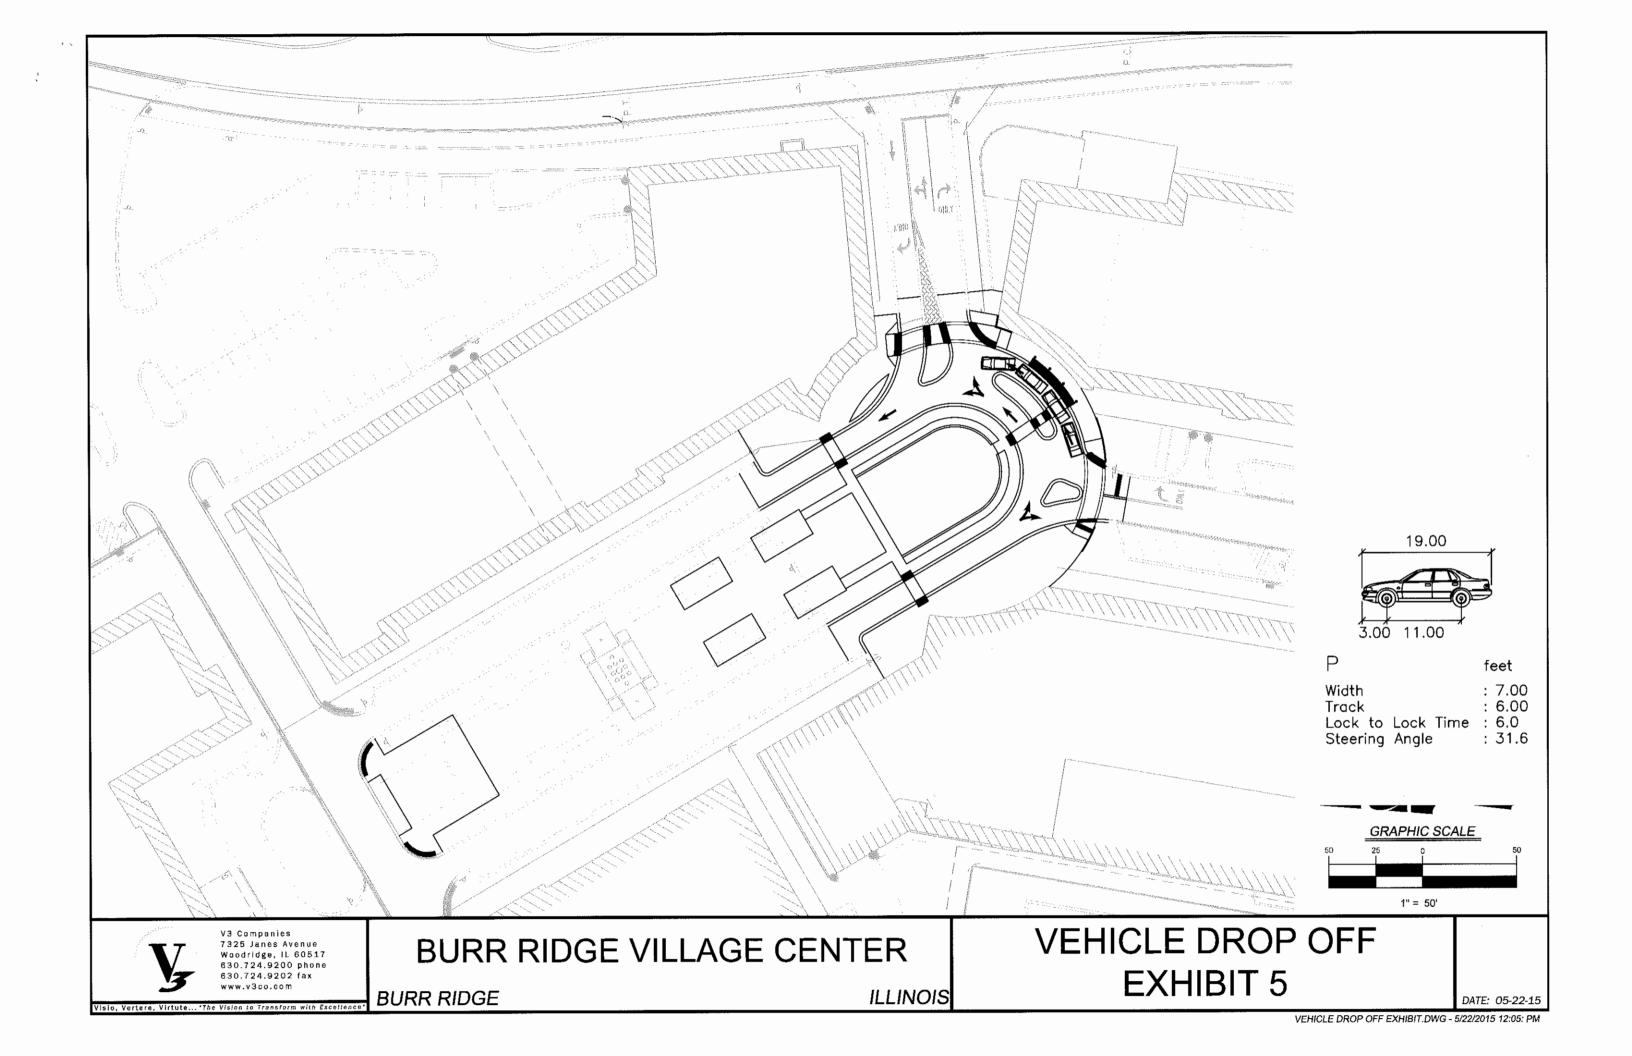

The redesign of the Village Green includes new landscaping and sitting areas, construction of a permanent concert pavilion at the north end, and construction of a fire pavilion at the south end. The Village Green would also be extended to incorporate the existing traffic circle (see additional comments below). Other than the extension to include the traffic circle, the perimeter dimensions of the Village Green would not change. Sidewalks, on-street parking and curbing adjacent to the Village Green would remain the same.

Elimination of Traffic Circle: The re-design of the Village Green includes extending the Village Green and eliminating the existing traffic circle. The leaf sculpture would be relocated to the area in front of 1000 Village Center Drive. The fire pavilion would be located in the current location of the leaf sculpture. Staff hired a traffic engineer to review the proposed reconfiguration of this intersection. Attached is a plan proposing changes intended to improve traffic flow. The changes maintain the proposed reconfiguration of the Village Green and the proposed valet parking drop off lane for Topaz' Restaurant.