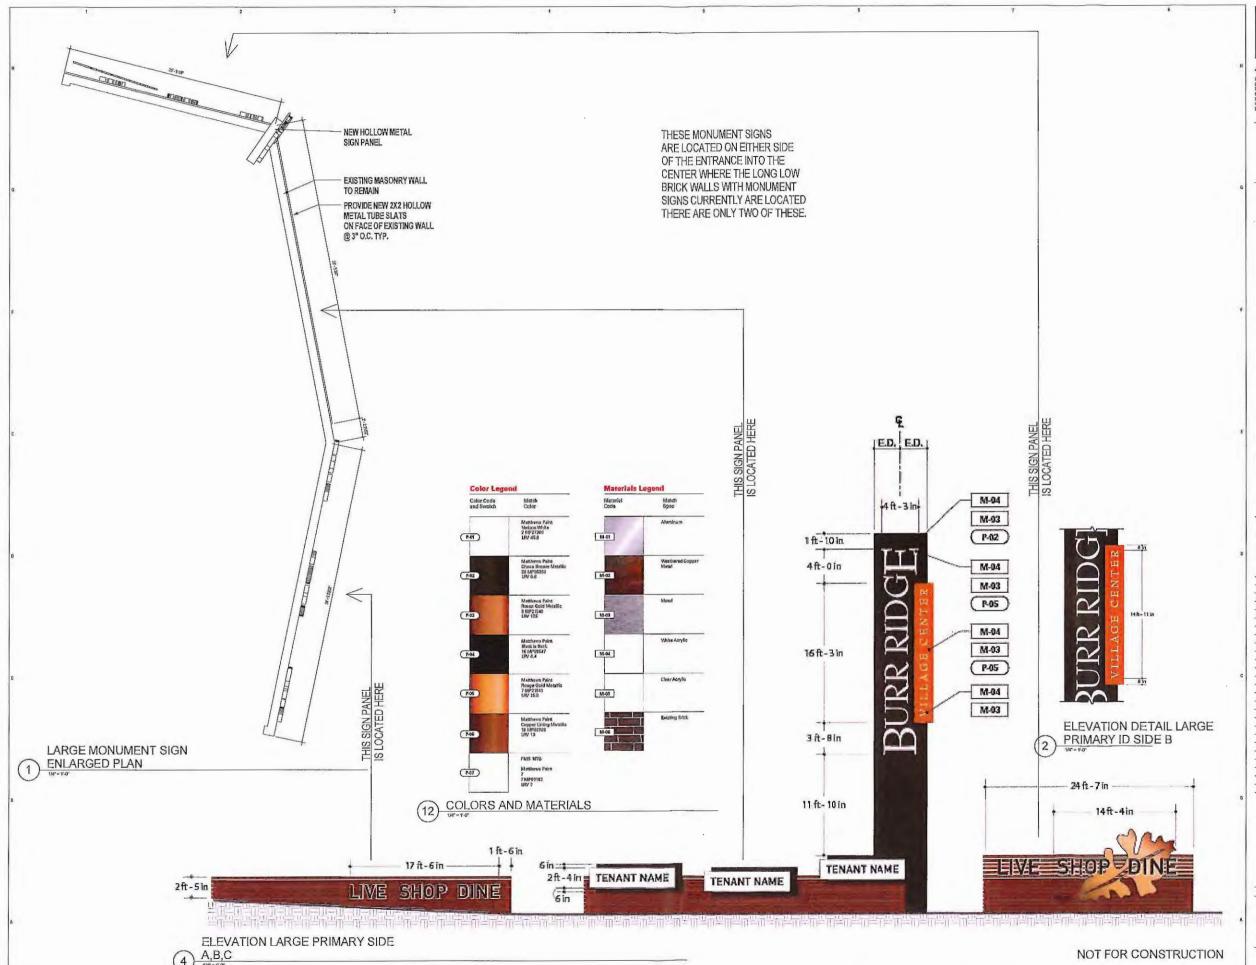

<u>Additional Signs on Burr Ridge Parkway</u>: Additional and replacement signs are planned for the four main entrances into the Village Center. The signs include the following:

**Two "Large Monument Signs"**: At the intersection of LifeTime Drive and Burr Ridge Parkway, the petitioner plans to replace the current signs with two pillar signs, four tenant name signs, and two, "Live Shop Dine" logo signs. The pillar signs would be on either side of LifeTime Drive. The pillars are 43'-8" high and about 6.25' wide. The tenant name signs would be added to the existing wall and each would be approximately 22.5 square feet in area. The Live Shop Dine signs would each be about 40 square feet.

**Five "ID Style Monument Signs":** At the corner of Burr Ridge Parkway and McClintock Drive and at the corner of Burr Ridge Parkway and Lincolnshire Drive, the petitioner proposes a smaller pillar sign on each side of the entryway. These pillars are 24'-8" tall and about 6.25' wide and also include the Live Shop Dine logo. One pillar sign is proposed for the intersection of Bridewell Drive and Burr Ridge Parkway.