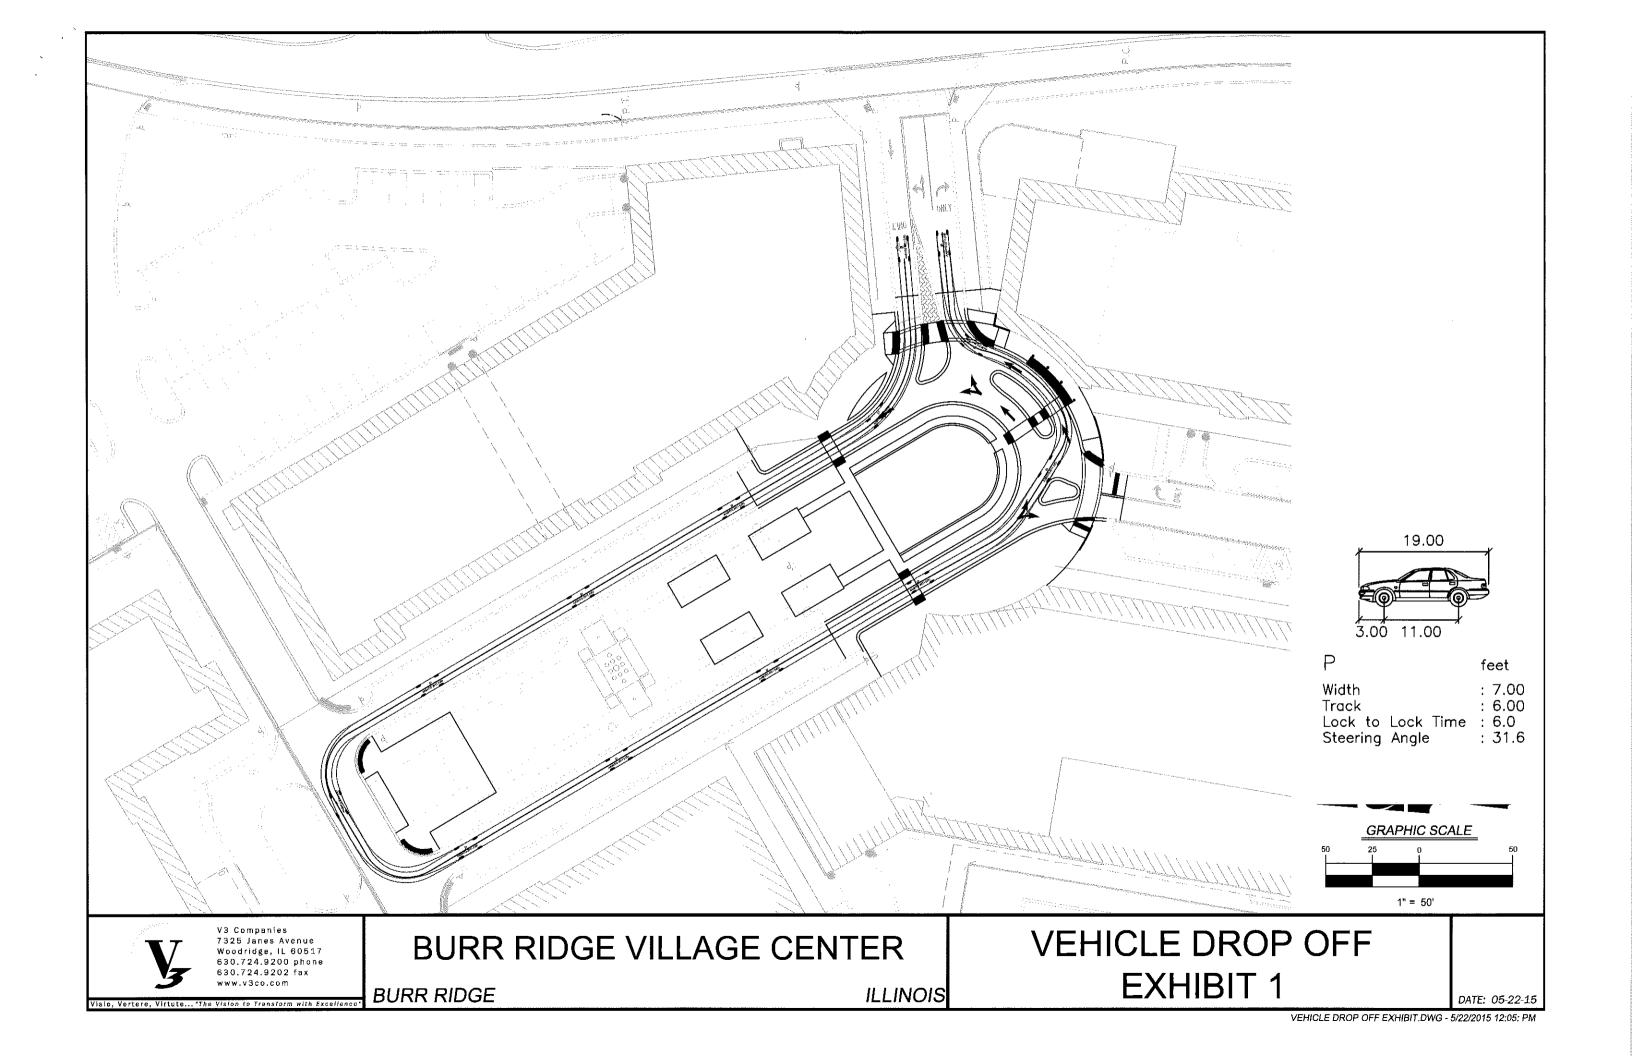

The redesign of the Village Green includes new landscaping and sitting areas, construction of a permanent concert pavilion at the north end, and construction of a fire pavilion at the south end. The Village Green would also be extended to incorporate the existing traffic circle (see additional comments below). Other than the extension to include the traffic circle, the perimeter dimensions of the Village Green would not change. Sidewalks, on-street parking and curbing adjacent to the Village Green would remain the same.

Elimination of Traffic Circle: The re-design of the Village Green includes extending the Village Green and eliminating the existing traffic circle. The leaf sculpture would be relocated to the area in front of 1000 Village Center Drive. The fire pavilion would be located in the current location of the leaf sculpture. Staff hired a traffic engineer to review the proposed reconfiguration of this intersection. Attached is a plan proposing changes intended to improve traffic flow. The changes maintain the proposed reconfiguration of the Village Green and the proposed valet parking drop off lane for Topaz' Restaurant.