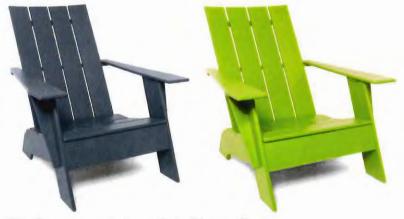

## ADIRONDAK CHAIRS

LOLL Design - Sharon Scheidel - 1 887-740-3387 Sharon@lolldesigns.com

Compact Adirondak Chair (Flat) 34-3/4" x 20-1/2"

(F-9) Kids Adirondak Chair 25-1/4" x 14-1/4"

Satellile Outdoor End Table 18" diameter x 16" H