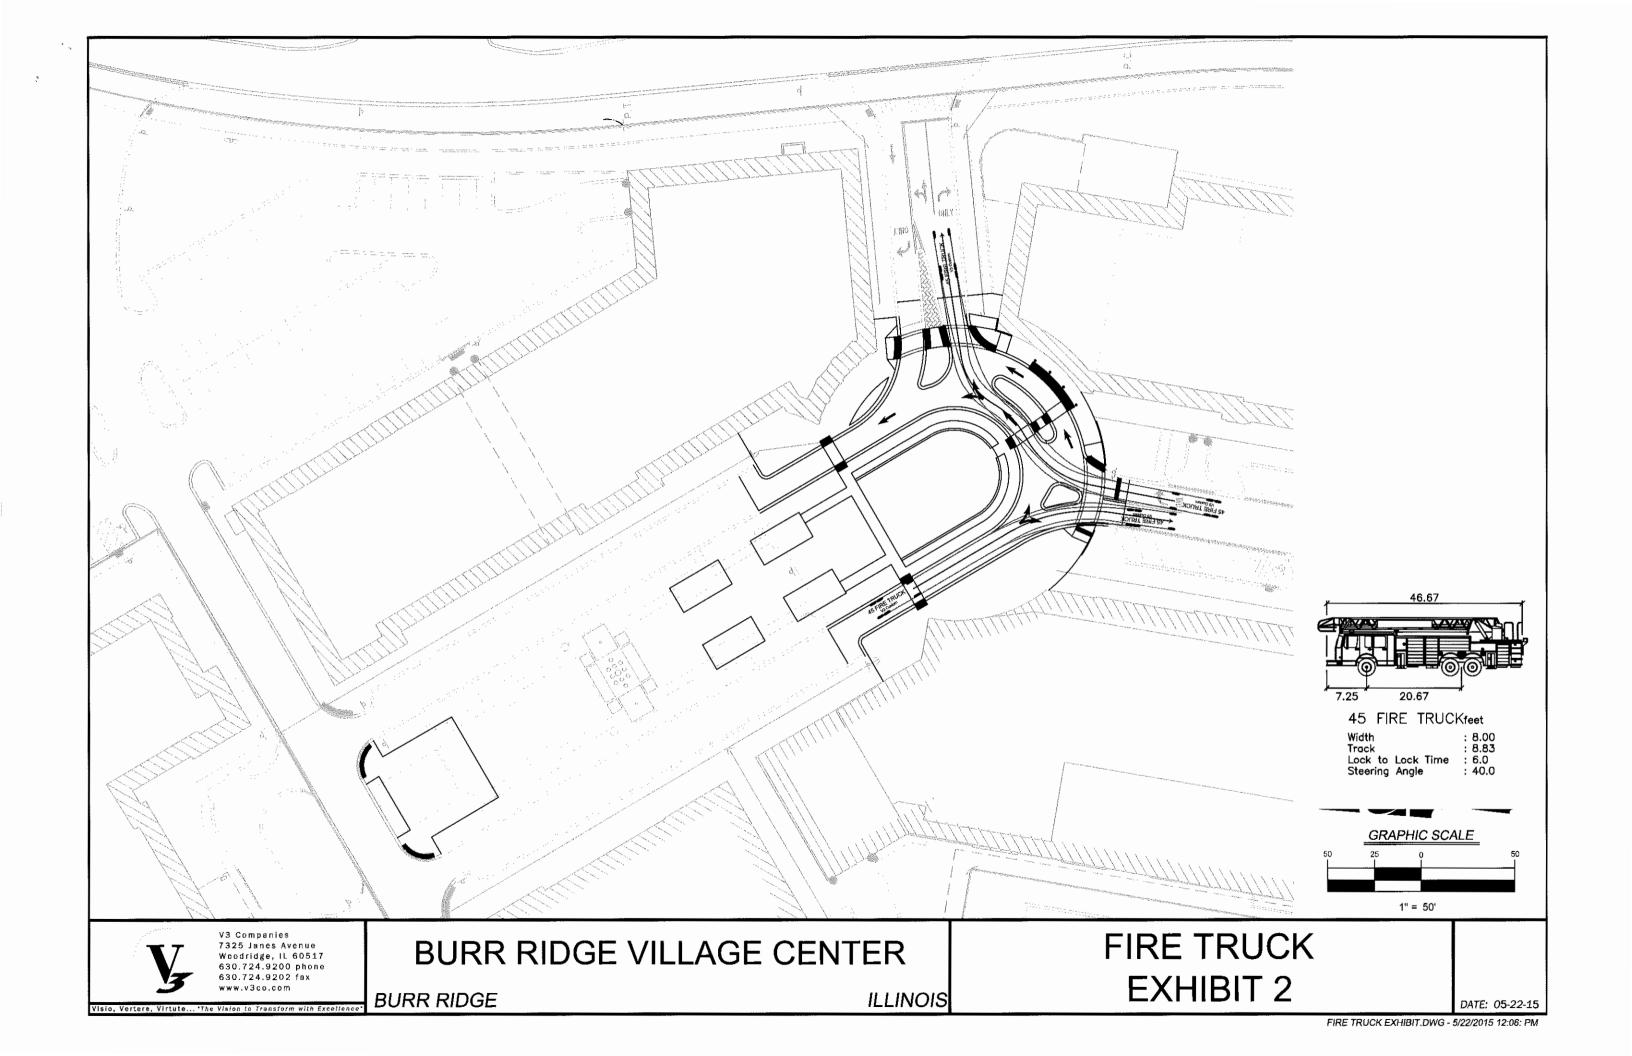

The redesign of the Village Green includes new landscaping and sitting areas, construction of a permanent concert pavilion at the north end, and construction of a fire pavilion at the south end. The Village Green would also be extended to incorporate the existing traffic circle (see additional comments below). Other than the extension to include the traffic circle, the perimeter dimensions of the Village Green would not change. Sidewalks, on-street parking and curbing adjacent to the Village Green would remain the same.

Elimination of Traffic Circle: The re-design of the Village Green includes extending the Village Green and eliminating the existing traffic circle. The leaf sculpture would be relocated to the area in front of 1000 Village Center Drive. The fire pavilion would be located in the current location of the leaf sculpture. Staff hired a traffic engineer to review the proposed reconfiguration of this intersection. Attached is a plan proposing changes intended to improve traffic flow. The changes maintain the proposed reconfiguration of the Village Green and the proposed valet parking drop off lane for Topaz' Restaurant.