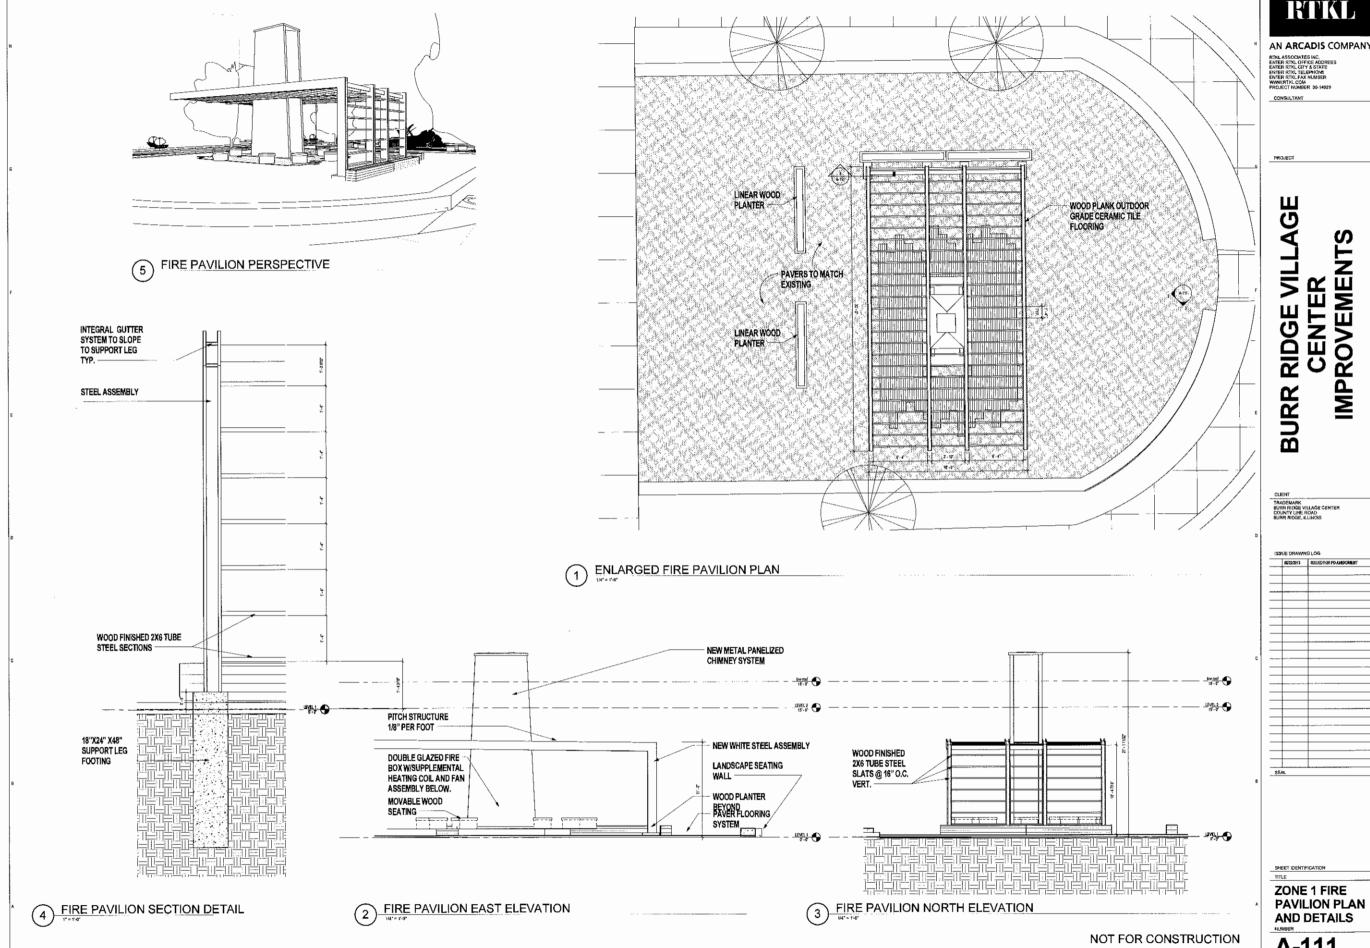

The redesign of the Village Green includes new landscaping and sitting areas, construction of a permanent concert pavilion at the north end, and construction of a fire pavilion at the south end. The Village Green would also be extended to incorporate the existing traffic circle (see additional comments below). Other than the extension to include the traffic circle, the perimeter dimensions of the Village Green would not change. Sidewalks, on-street parking and curbing adjacent to the Village Green would remain the same.

Elimination of Traffic Circle: The re-design of the Village Green includes extending the Village Green and eliminating the existing traffic circle. The leaf sculpture would be relocated to the area in front of 1000 Village Center Drive. The fire pavilion would be located in the current location of the leaf sculpture. Staff hired a traffic engineer to review the proposed reconfiguration of this intersection. Attached is a plan proposing changes intended to improve traffic flow. The changes maintain the proposed reconfiguration of the Village Green and the proposed valet parking drop off lane for Topaz' Restaurant.