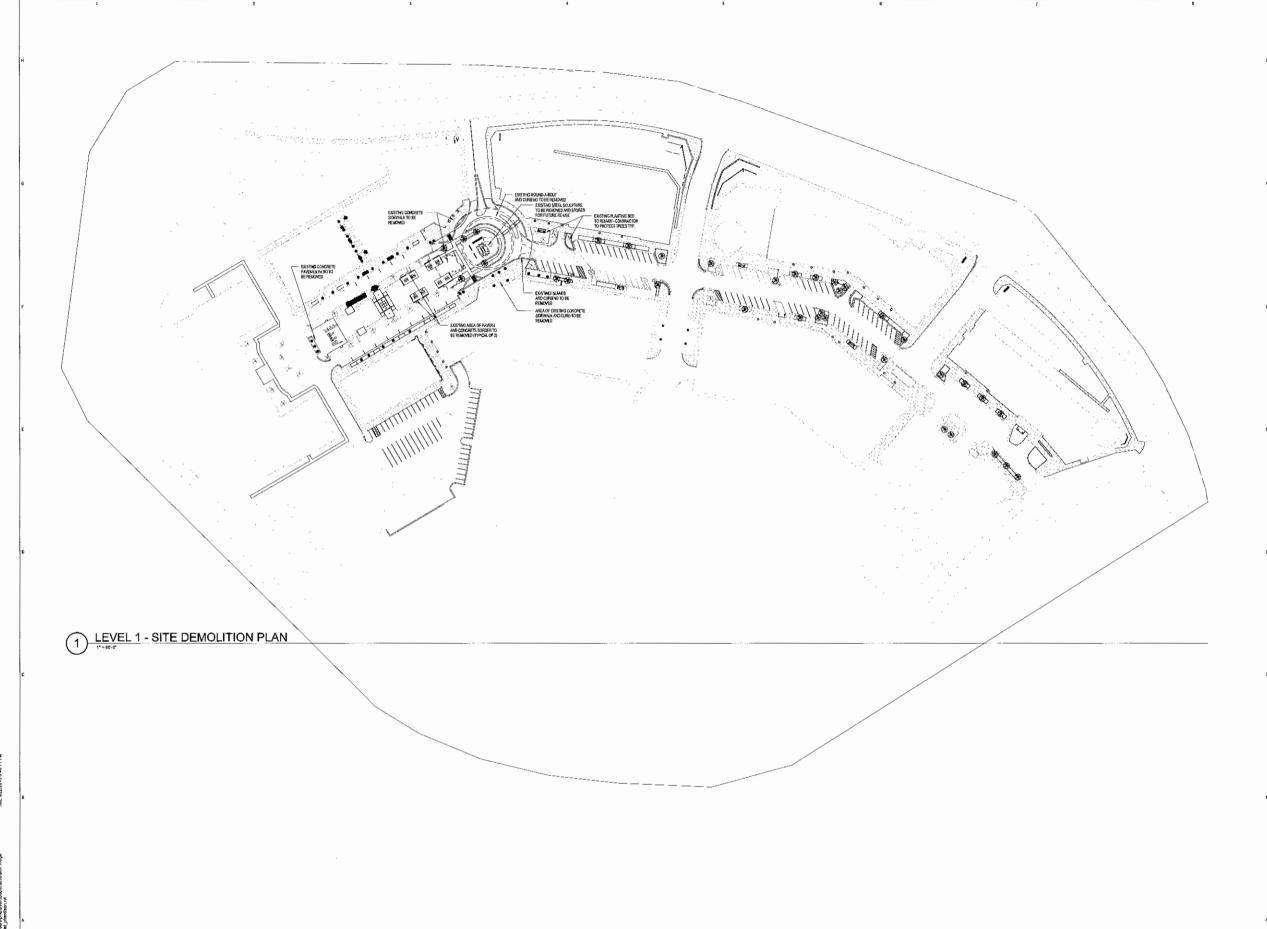

AN ARCADIS COMPANY

BURR RIDGE VILLAGE CENTER IMPROVEMENTS

SHEET CONTINUATION
TITLE
SITE
DEMOLITION
PLAN
NUMBER

D-100 2012 RTKL ASSOCIATES INC.

OP ADJUST EXISTING MANHOLE & PREPLACE WITH CLOSED LID VILLAGE CENTER DRIVE (PRIVATE DRIVE)

BURR RIDGE PARKWAY

NOTES

- CONTRACTOR TO FIELD VERIFY LOCATION, INVERT, AND SIZE OF ALL EXISTING UTILITIES PRIOR TO ORDERING MATERIALS OR BEGINNING UTIL WORK. CONTRACTOR TO NOTIFY ENGINEER OF ANY DISCREPANCIES IMMEDIATELY.
- UNDERGROUND UTLITY INFORMATION IS BASED ON CONSTRUCTION DOCUMENTS PREPARED BY O COMPANIES, ATLAS RIFORMATION AND AVAILABLE INFORMATION PRESENTED AT THE TIME OF SURVEY.
   LICLATIONS OF EXSTING LONGERGROUND UTLITES BEFORE GIDERING MATERIALS OR COMMENCIAIS CONSTRUCTION. NOTIFY ENGINEER OF A DISCREPANIES INMEDIATELY.
- UNLESS INDICATED OTHERWISE, FRAME AND OPEN LID STRUCTURES IN PAYEMENT SHALL BE NEGHAN R-2802 OR APPROVED COLULAL AND FRAME AND CLOSED LID STRUCTURES IN PAYEMENT SHALL BE NEEMAN R-1772 O APPROVED COLUL, ALL FRAME AND GRATES SHALL ALSO CONFORM TO LOCAL MUNICIPALITY REQUIREMENTS.