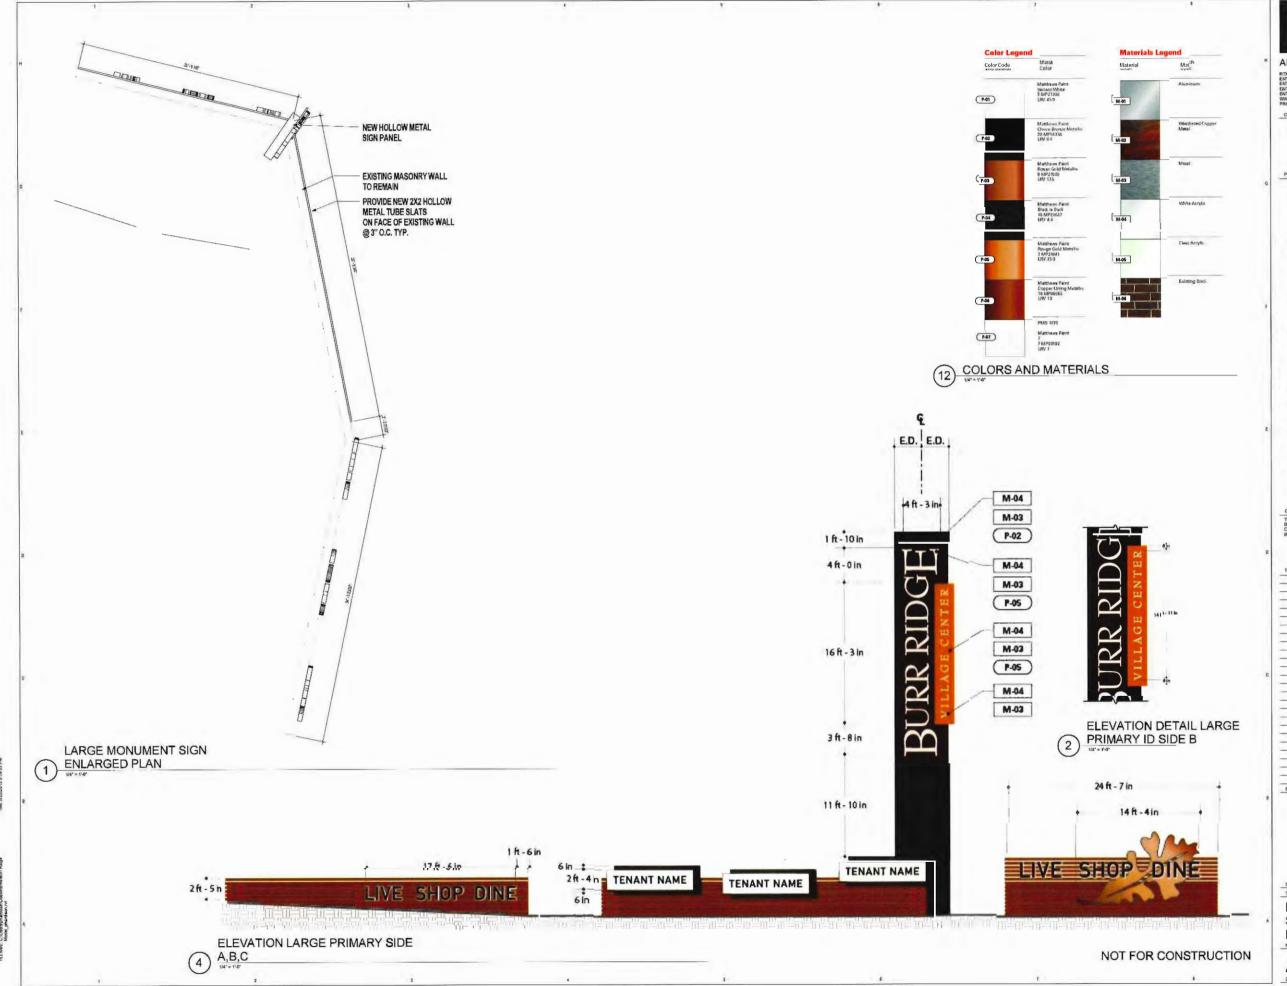

<u>Additional Signs on Burr Ridge Parkway</u>: Additional and replacement signs are planned for the four main entrances into the Village Center. The signs include the following:

**Two "Large Monument Signs"**: At the intersection of LifeTime Drive and Burr Ridge Parkway, the petitioner plans to replace the current signs with two pillar signs, four tenant name signs, and two, "Live Shop Dine" logo signs. The pillar signs would be on either side of LifeTime Drive. The pillars are 43'-8" high and about 6.25' wide. The tenant name signs would be added to the existing wall and each would be approximately 22.5 square feet in area. The Live Shop Dine signs would each be about 40 square feet.

**Five "ID Style Monument Signs":** At the corner of Burr Ridge Parkway and McClintock Drive and at the corner of Burr Ridge Parkway and Lincolnshire Drive, the petitioner proposes a smaller pillar sign on each side of the entryway. These pillars are 24'-8" tall and about 6.25' wide and also include the Live Shop Dine logo. One pillar sign is proposed for the intersection of Bridewell Drive and Burr Ridge Parkway.