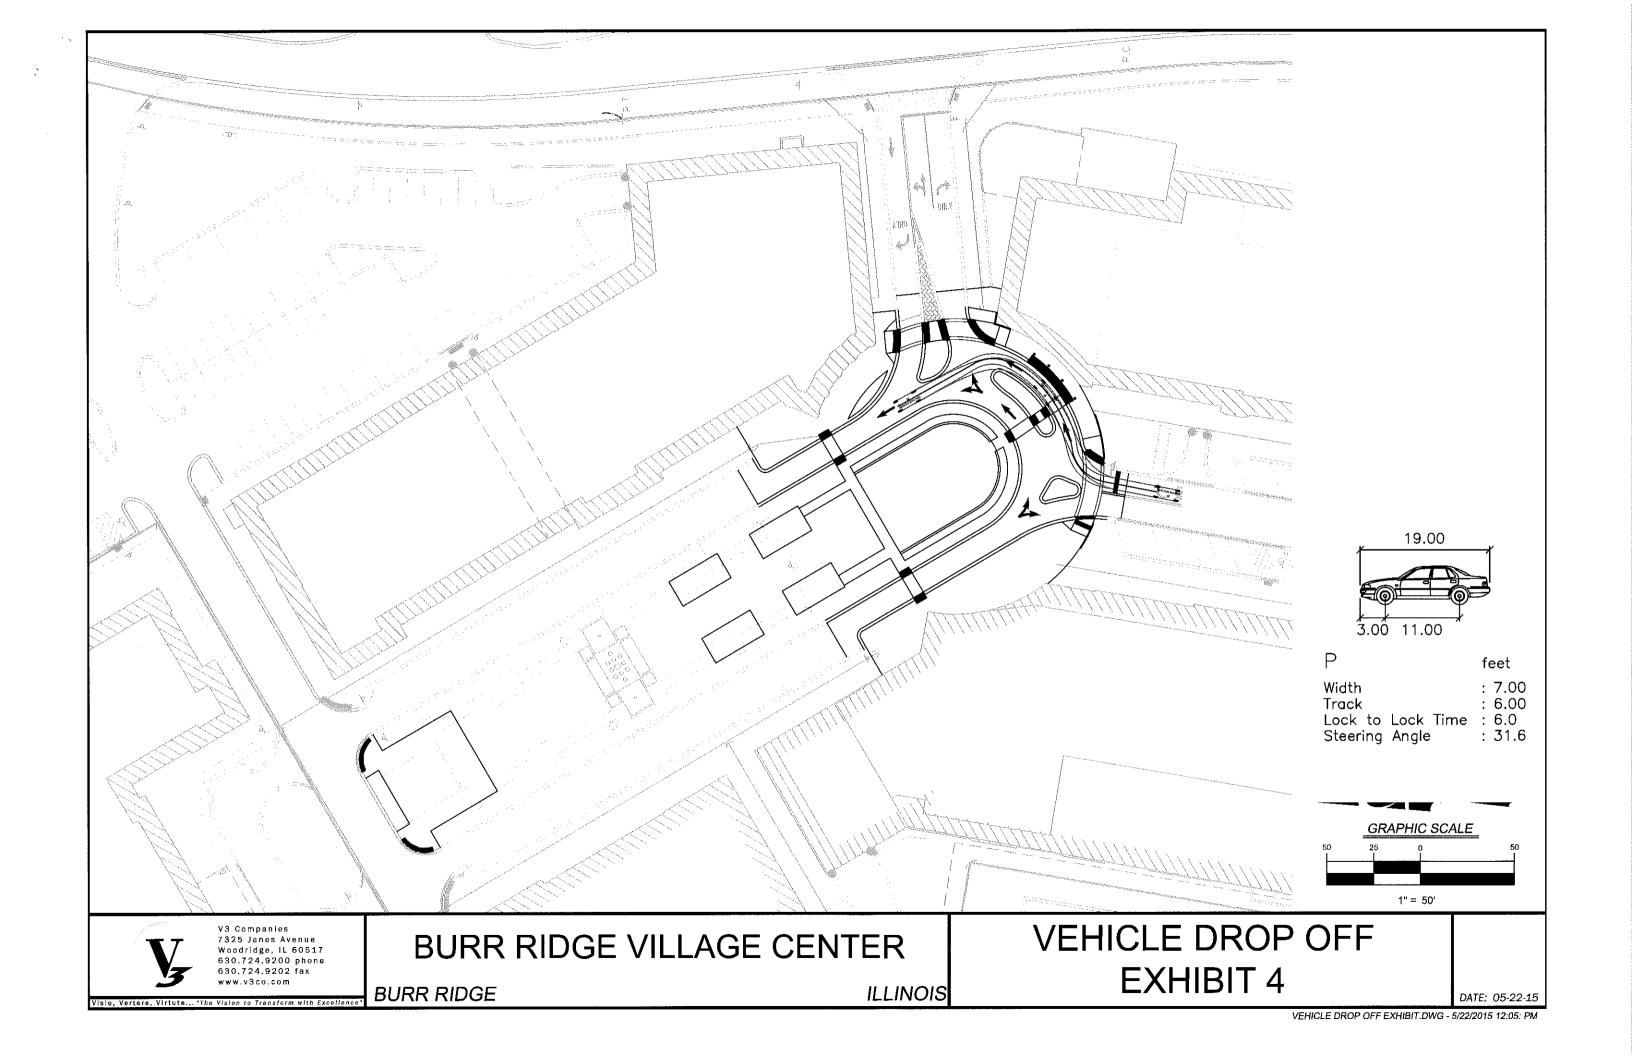

The redesign of the Village Green includes new landscaping and sitting areas, construction of a permanent concert pavilion at the north end, and construction of a fire pavilion at the south end. The Village Green would also be extended to incorporate the existing traffic circle (see additional comments below). Other than the extension to include the traffic circle, the perimeter dimensions of the Village Green would not change. Sidewalks, on-street parking and curbing adjacent to the Village Green would remain the same.

Elimination of Traffic Circle: The re-design of the Village Green includes extending the Village Green and eliminating the existing traffic circle. The leaf sculpture would be relocated to the area in front of 1000 Village Center Drive. The fire pavilion would be located in the current location of the leaf sculpture. Staff hired a traffic engineer to review the proposed reconfiguration of this intersection. Attached is a plan proposing changes intended to improve traffic flow. The changes maintain the proposed reconfiguration of the Village Green and the proposed valet parking drop off lane for Topaz' Restaurant.