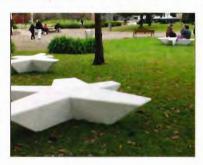

Elimination of Traffic Circle: The re-design of the Village Green includes extending the Village Green and eliminating the existing traffic circle. The leaf sculpture would be relocated to the area in front of 1000 Village Center Drive. The fire pavilion would be located in the current location of the leaf sculpture. Staff hired a traffic engineer to review the proposed reconfiguration of this intersection. Attached is a plan proposing changes intended to improve traffic flow. The changes maintain the proposed reconfiguration of the Village Green and the proposed valet parking drop off lane for Topaz' Restaurant.