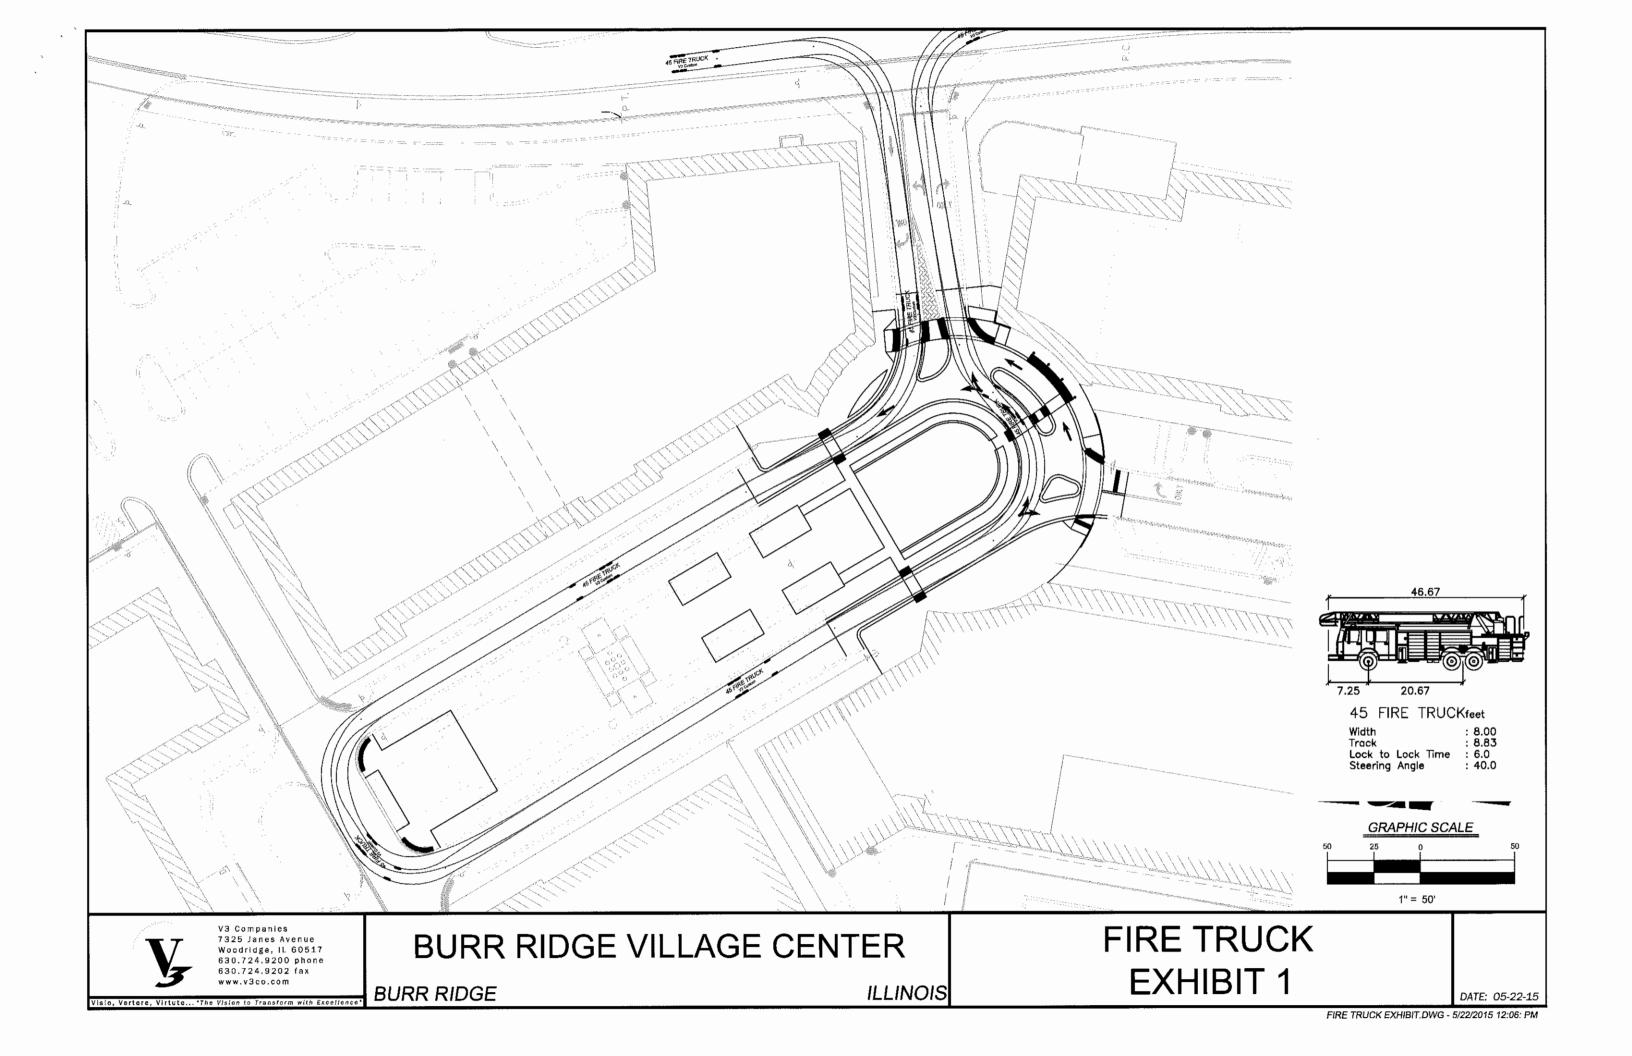

Elimination of Traffic Circle: The re-design of the Village Green includes extending the Village Green and eliminating the existing traffic circle. The leaf sculpture would be relocated to the area in front of 1000 Village Center Drive. The fire pavilion would be located in the current location of the leaf sculpture. Staff hired a traffic engineer to review the proposed reconfiguration of this intersection. Attached is a plan proposing changes intended to improve traffic flow. The changes maintain the proposed reconfiguration of the Village Green and the proposed valet parking drop off lane for Topaz' Restaurant.