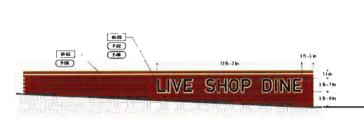

<u>Additional Signs on Burr Ridge Parkway</u>: Additional and replacement signs are planned for the four main entrances into the Village Center. The signs include the following:

**Two "Large Monument Signs"**: At the intersection of LifeTime Drive and Burr Ridge Parkway, the petitioner plans to replace the current signs with two pillar signs, four tenant name signs, and two, "Live Shop Dine" logo signs. The pillar signs would be on either side of LifeTime Drive. The pillars are 43'-8" high and about 6.25' wide. The tenant name signs would be added to the existing wall and each would be approximately 22.5 square feet in area. The Live Shop Dine signs would each be about 40 square feet.