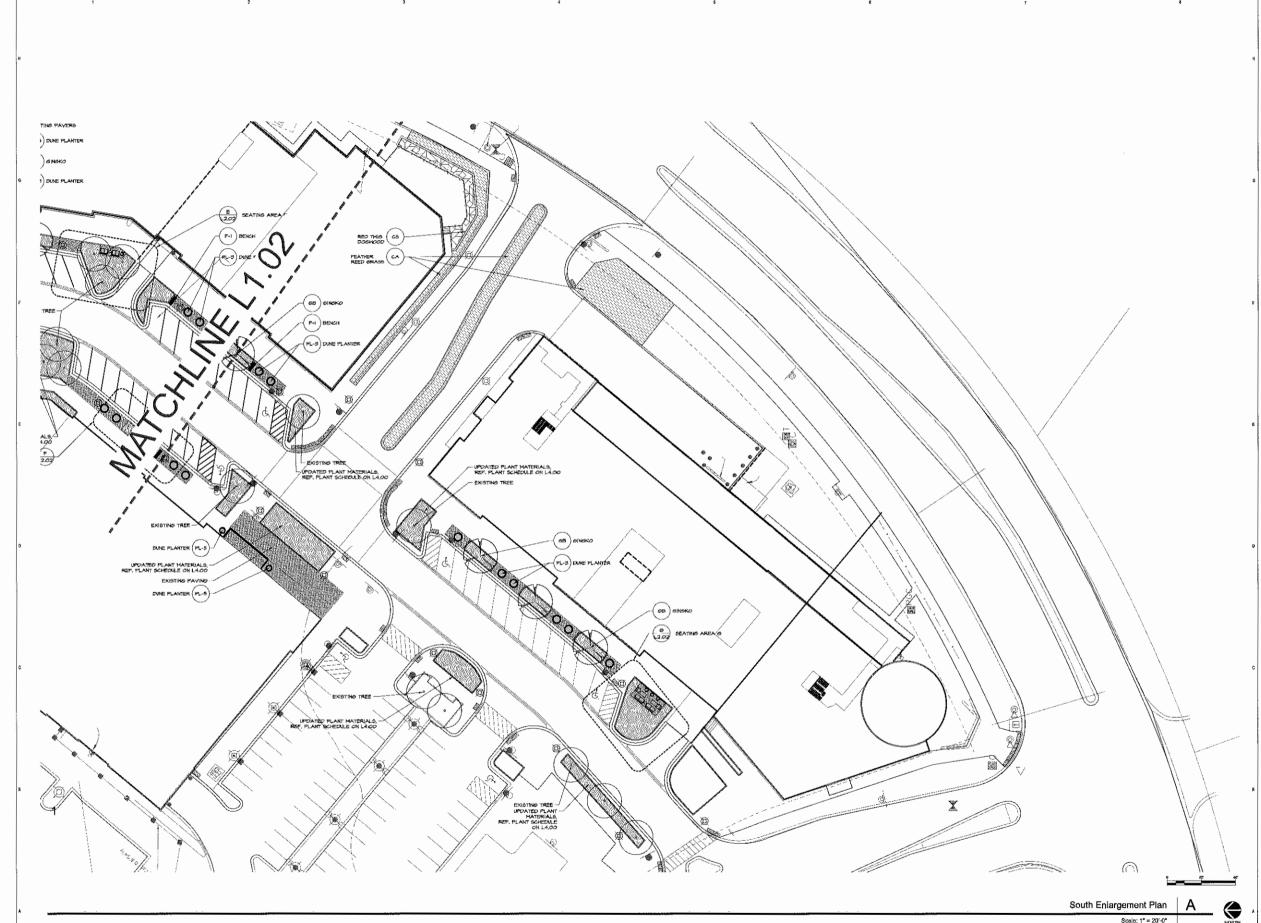

**Redesign of Village Green:** The Village Green is the common area located at the north end of the Village Center between the buildings known as 800-1000 Village Center Drive. It is used on a daily basis as an informal gathering area for residents and shoppers. It is also used for events including the summer concert series, the farmer's market, car show, and jingle mingle.

The redesign of the Village Green includes new landscaping and sitting areas, construction of a permanent concert pavilion at the north end, and construction of a fire pavilion at the south end. The Village Green would also be extended to incorporate the existing traffic circle (see additional comments below). Other than the extension to include the traffic circle, the perimeter dimensions of the Village Green would not change. Sidewalks, on-street parking and curbing adjacent to the Village Green would remain the same.