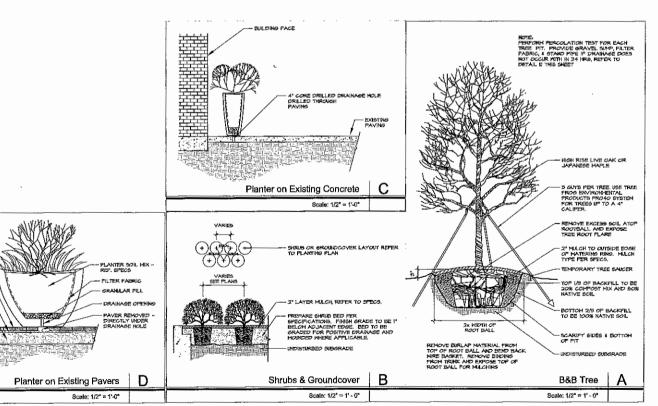

|                   |                   |                    |                                                       |
| PH             | Euonymous fortunsi var. 'Coloratus'<br>PURPLE WINTERCREEPER         | 6AL,            | ь.                | 12*               | 12° 0.6.           | NURSERY GROWN, STANDARD, MATCHED, FULL, HELL BRANCHED |
| PT             | Pachysandra terminalis<br>PACHYSANDRA                               | eal.            | 6-B*              | 12"               | 18° O.C.           | NURSERY GROWN, STANDARD, MATCHEO, FULL, MELL BRANCHEO |
| но             | Hosta 'Bive Havaii'<br>BLUE HOSTA                                   | eal.            | 12-16"            | 2- 6*             | 24° O.C.           | MURSERY GROWN, STANDARD, MATCHED, FULL, WELL BRANCHED |



NOT FOR CONSTRUCTION

RTKL

AN ARCADIS COMPANY

studio Outside

824 Exposition Avenue, Ste. 5 Dallas, Texas 75226 o214.954.7160 I214.954.7162

PROJECT

**BURR RIDGE VILLAGE** CENTER IMPROVEMENTS

|   | CLIENT                                                                             |
|---|------------------------------------------------------------------------------------|
|   | TRADEMARK<br>BURR RIDGE VILLAGE CENTER<br>COUNTY LINE ROAD<br>BURR RIDGE, ILLINOIS |
| Þ |                                                                                    |

|   | ISSUE DRAWN | S10G |
|---|-------------|------|
|   |             |      |
|   |             |      |
|   |             |      |
|   |             |      |
|   |             |      |
|   | —           |      |
|   | —           |