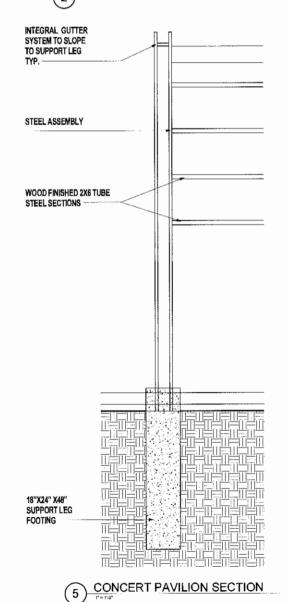

The redesign of the Village Green includes new landscaping and sitting areas, construction of a permanent concert pavilion at the north end, and construction of a fire pavilion at the south end. The Village Green would also be extended to incorporate the existing traffic circle (see additional comments below). Other than the extension to include the traffic circle, the perimeter dimensions of the Village Green would not change. Sidewalks, on-street parking and curbing adjacent to the Village Green would remain the same.