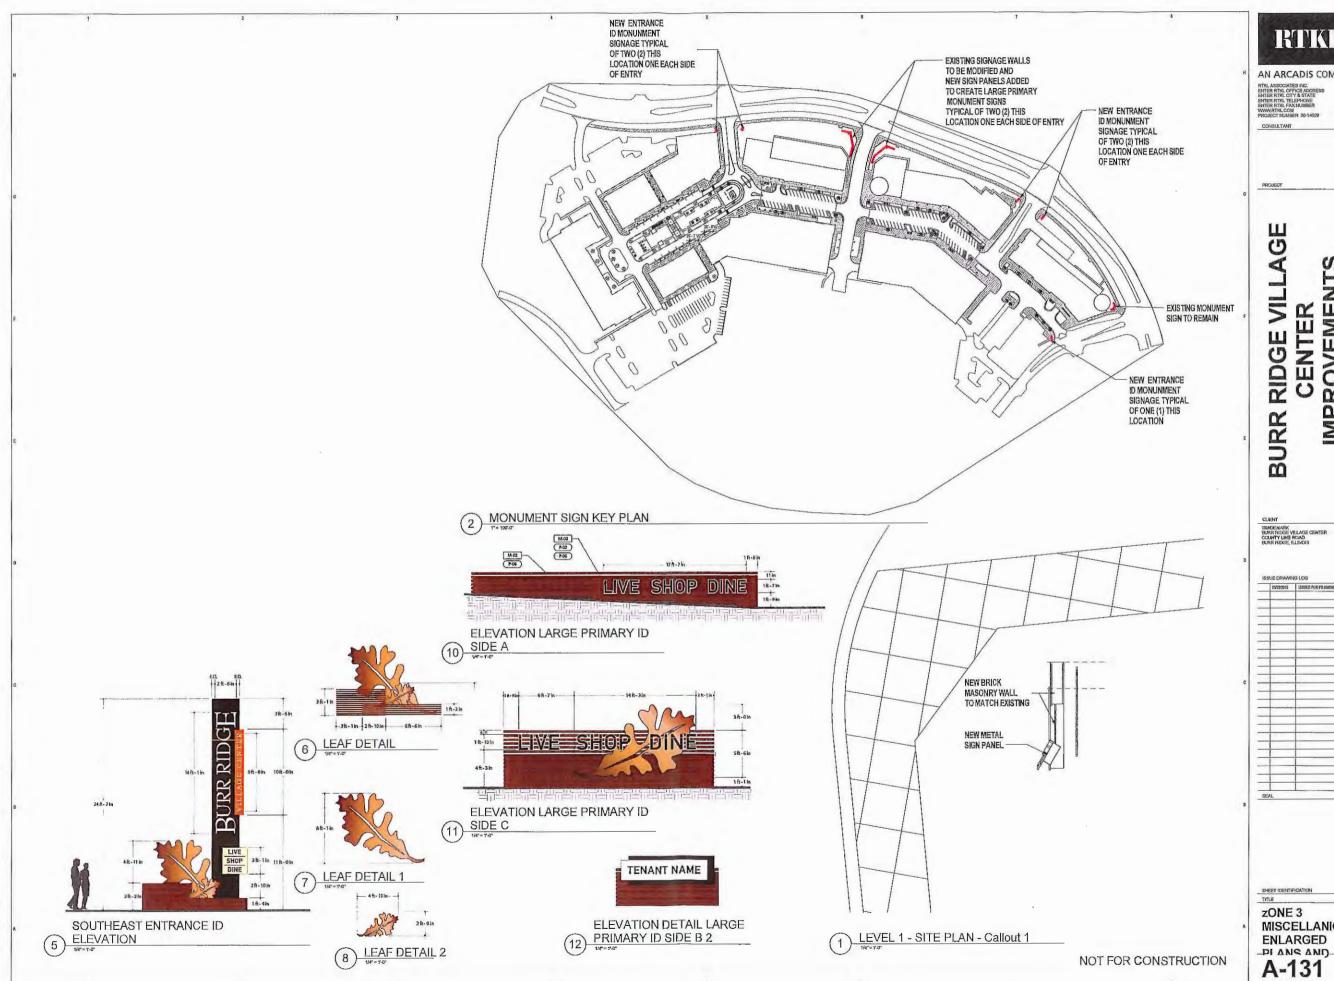

Elimination of Traffic Circle: The re-design of the Village Green includes extending the Village Green and eliminating the existing traffic circle. The leaf sculpture would be relocated to the area in front of 1000 Village Center Drive. The fire pavilion would be located in the current location of the leaf sculpture. Staff hired a traffic engineer to review the proposed reconfiguration of this intersection. Attached is a plan proposing changes intended to improve traffic flow. The changes maintain the proposed reconfiguration of the Village Green and the proposed valet parking drop off lane for Topaz' Restaurant.

<u>Additional Signs on Burr Ridge Parkway</u>: Additional and replacement signs are planned for the four main entrances into the Village Center. The signs include the following:

**Two "Large Monument Signs"**: At the intersection of LifeTime Drive and Burr Ridge Parkway, the petitioner plans to replace the current signs with two pillar signs, four tenant name signs, and two, "Live Shop Dine" logo signs. The pillar signs would be on either side of LifeTime Drive. The pillars are 43'-8" high and about 6.25' wide. The tenant name signs would be added to the existing wall and each would be approximately 22.5 square feet in area. The Live Shop Dine signs would each be about 40 square feet.

**Five "ID Style Monument Signs":** At the corner of Burr Ridge Parkway and McClintock Drive and at the corner of Burr Ridge Parkway and Lincolnshire Drive, the petitioner proposes a smaller pillar sign on each side of the entryway. These pillars are 24'-8" tall and about 6.25' wide and also include the Live Shop Dine logo. One pillar sign is proposed for the intersection of Bridewell Drive and Burr Ridge Parkway.