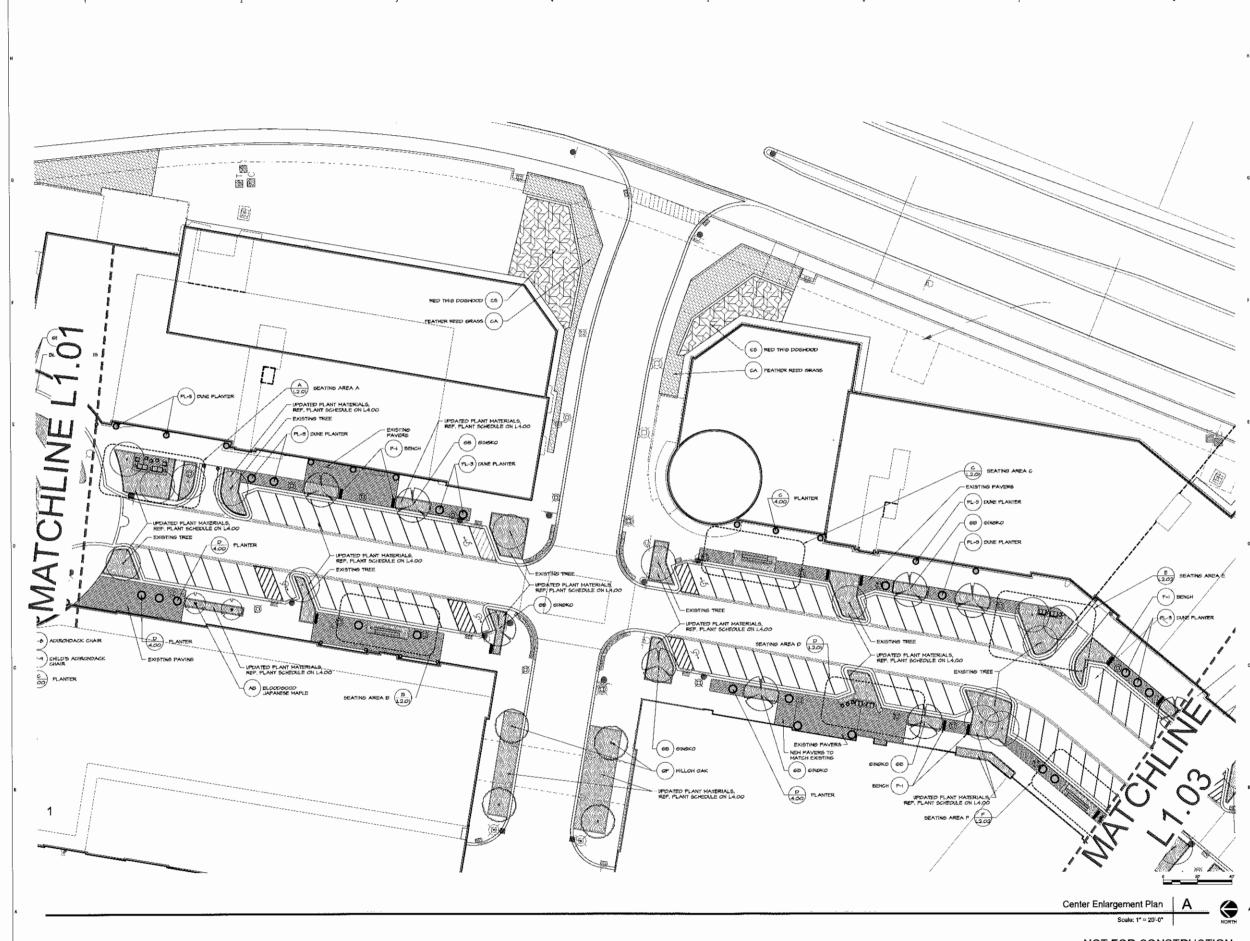

**Redesign of Village Green:** The Village Green is the common area located at the north end of the Village Center between the buildings known as 800-1000 Village Center Drive. It is used on a daily basis as an informal gathering area for residents and shoppers. It is also used for events including the summer concert series, the farmer's market, car show, and jingle mingle.

The redesign of the Village Green includes new landscaping and sitting areas, construction of a permanent concert pavilion at the north end, and construction of a fire pavilion at the south end. The Village Green would also be extended to incorporate the existing traffic circle (see additional comments below). Other than the extension to include the traffic circle, the perimeter dimensions of the Village Green would not change. Sidewalks, on-street parking and curbing adjacent to the Village Green would remain the same.

Elimination of Traffic Circle: The re-design of the Village Green includes extending the Village Green and eliminating the existing traffic circle. The leaf sculpture would be relocated to the area in front of 1000 Village Center Drive. The fire pavilion would be located in the current location of the leaf sculpture. Staff hired a traffic engineer to review the proposed reconfiguration of this intersection. Attached is a plan proposing changes intended to improve traffic flow. The changes maintain the proposed reconfiguration of the Village Green and the proposed valet parking drop off lane for Topaz' Restaurant.

<u>Additional Signs on Burr Ridge Parkway</u>: Additional and replacement signs are planned for the four main entrances into the Village Center. The signs include the following:

**Two "Large Monument Signs"**: At the intersection of LifeTime Drive and Burr Ridge Parkway, the petitioner plans to replace the current signs with two pillar signs, four tenant name signs, and two, "Live Shop Dine" logo signs. The pillar signs would be on either side of LifeTime Drive. The pillars are 43'-8" high and about 6.25' wide. The tenant name signs would be added to the existing wall and each would be approximately 22.5 square feet in area. The Live Shop Dine signs would each be about 40 square feet.

**Five "ID Style Monument Signs":** At the corner of Burr Ridge Parkway and McClintock Drive and at the corner of Burr Ridge Parkway and Lincolnshire Drive, the petitioner proposes a smaller pillar sign on each side of the entryway. These pillars are 24'-8" tall and about 6.25' wide and also include the Live Shop Dine logo. One pillar sign is proposed for the intersection of Bridewell Drive and Burr Ridge Parkway.