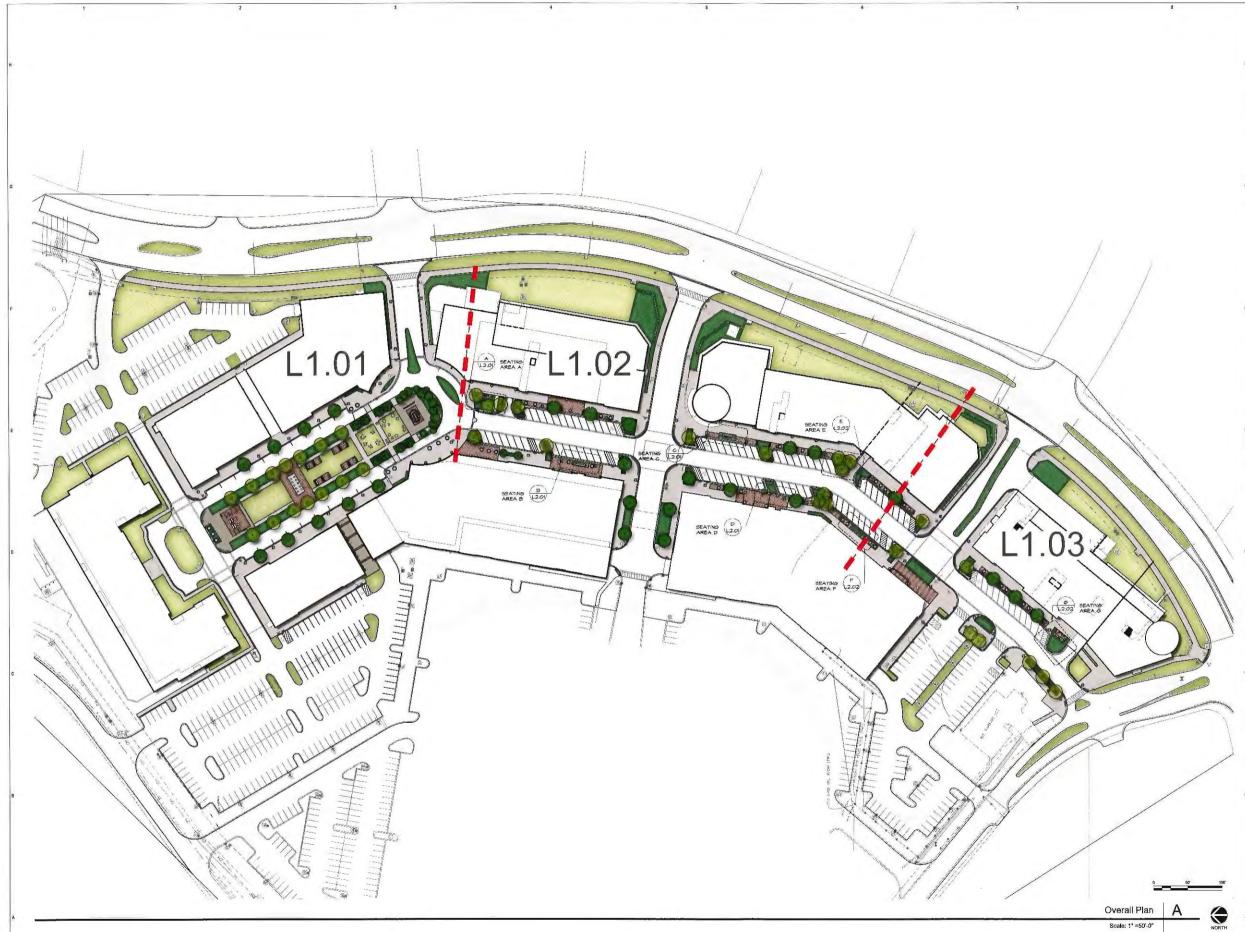

**Redesign of Village Green:** The Village Green is the common area located at the north end of the Village Center between the buildings known as 800-1000 Village Center Drive. It is used on a daily basis as an informal gathering area for residents and shoppers. It is also used for events including the summer concert series, the farmer's market, car show, and jingle mingle.

The redesign of the Village Green includes new landscaping and sitting areas, construction of a permanent concert pavilion at the north end, and construction of a fire pavilion at the south end. The Village Green would also be extended to incorporate the existing traffic circle (see additional comments below). Other than the extension to include the traffic circle, the perimeter dimensions of the Village Green would not change. Sidewalks, on-street parking and curbing adjacent to the Village Green would remain the same.