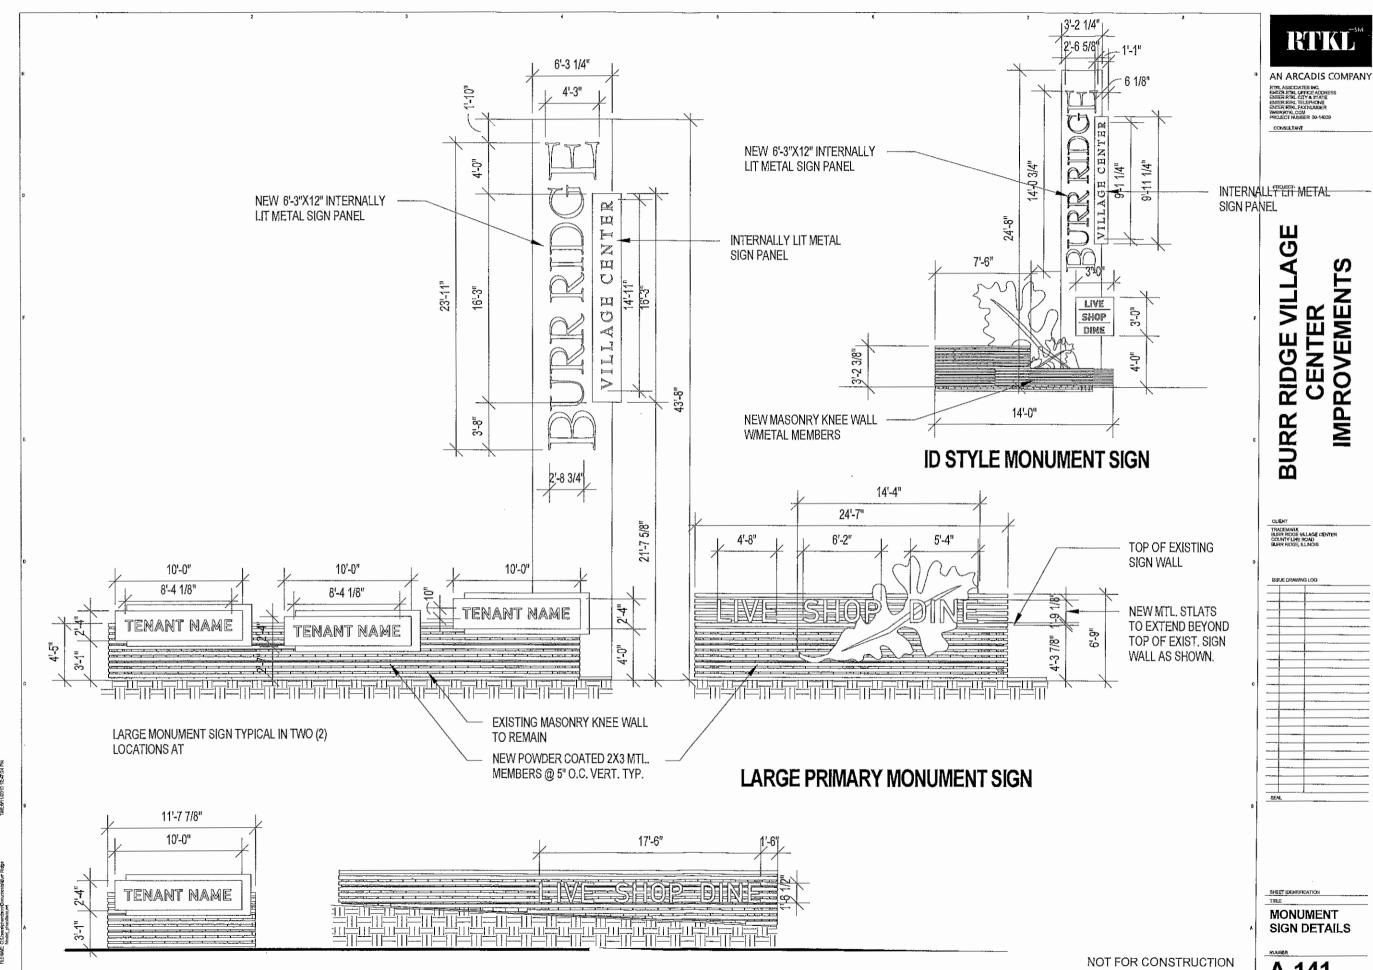

<u>Additional Signs on Burr Ridge Parkway</u>: Additional and replacement signs are planned for the four main entrances into the Village Center. The signs include the following:

**Two "Large Monument Signs"**: At the intersection of LifeTime Drive and Burr Ridge Parkway, the petitioner plans to replace the current signs with two pillar signs, four tenant name signs, and two, "Live Shop Dine" logo signs. The pillar signs would be on either side of LifeTime Drive. The pillars are 43'-8" high and about 6.25' wide. The tenant name signs would be added to the existing wall and each would be approximately 22.5 square feet in area. The Live Shop Dine signs would each be about 40 square feet.

**Five "ID Style Monument Signs":** At the corner of Burr Ridge Parkway and McClintock Drive and at the corner of Burr Ridge Parkway and Lincolnshire Drive, the petitioner proposes a smaller pillar sign on each side of the entryway. These pillars are 24'-8" tall and about 6.25' wide and also include the Live Shop Dine logo. One pillar sign is proposed for the intersection of Bridewell Drive and Burr Ridge Parkway.