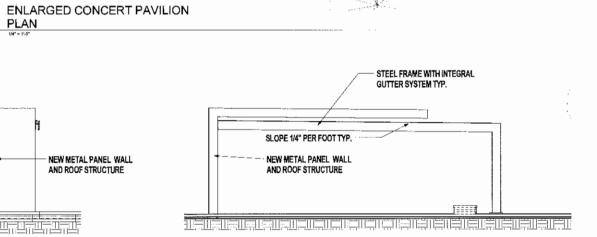

The redesign of the Village Green includes new landscaping and sitting areas, construction of a permanent concert pavilion at the north end, and construction of a fire pavilion at the south end. The Village Green would also be extended to incorporate the existing traffic circle (see additional comments below). Other than the extension to include the traffic circle, the perimeter dimensions of the Village Green would not change. Sidewalks, on-street parking and curbing adjacent to the Village Green would remain the same.