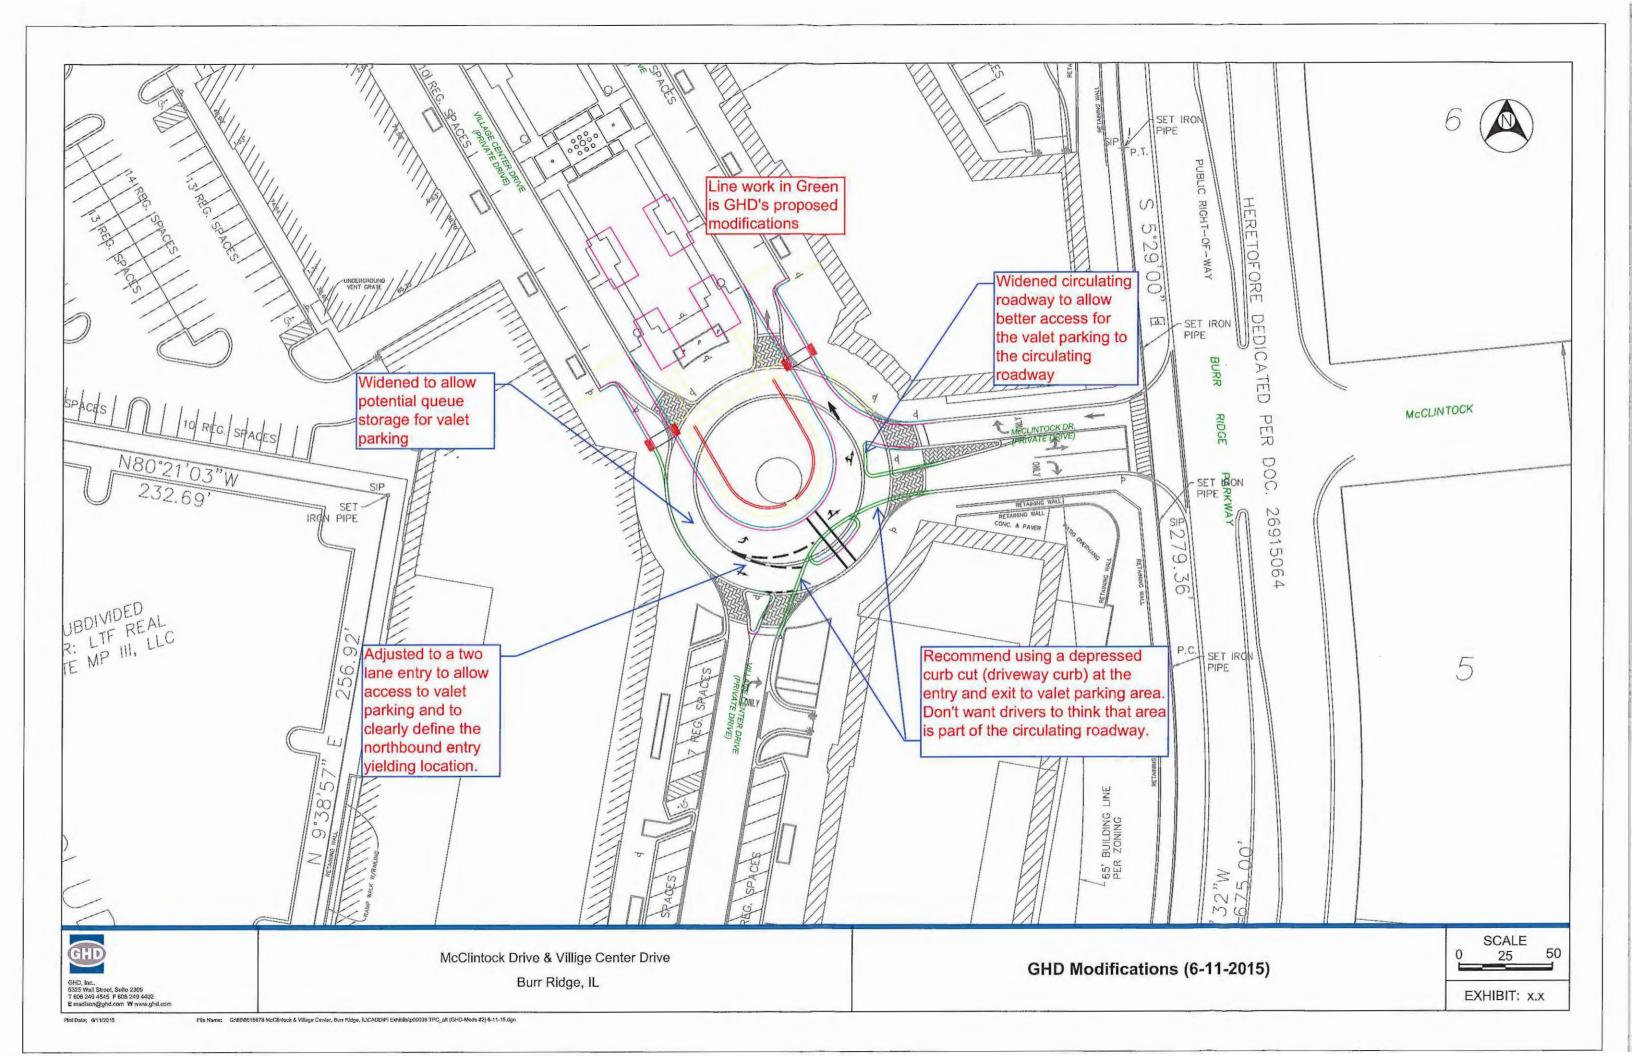

Elimination of Traffic Circle: The re-design of the Village Green includes extending the Village Green and eliminating the existing traffic circle. The leaf sculpture would be relocated to the area in front of 1000 Village Center Drive. The fire pavilion would be located in the current location of the leaf sculpture. Staff hired a traffic engineer to review the proposed reconfiguration of this intersection. Attached is a plan proposing changes intended to improve traffic flow. The changes maintain the proposed reconfiguration of the Village Green and the proposed valet parking drop off lane for Topaz' Restaurant.