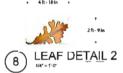

Elimination of Traffic Circle: The re-design of the Village Green includes extending the Village Green and eliminating the existing traffic circle. The leaf sculpture would be relocated to the area in front of 1000 Village Center Drive. The fire pavilion would be located in the current location of the leaf sculpture. Staff hired a traffic engineer to review the proposed reconfiguration of this intersection. Attached is a plan proposing changes intended to improve traffic flow. The changes maintain the proposed reconfiguration of the Village Green and the proposed valet parking drop off lane for Topaz' Restaurant.

SICK SIDE A

ELEVATION LARGE PRIMARY ID
SIDE C
We-per

ELEVATION DETAIL LARGE
PRIMARY ID SIDE B 2

6 LEAF DETAIL

7 LEAF DETAIL 1

1 LEVEL 1 - SITE PLAN - Callout 1

NOT FOR CONSTRUCTION

RTKL