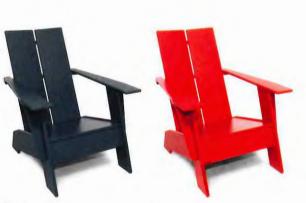

## ADIRONDAK CHAIRS

LOLL Design - Sharon Scheidel - 1 887-740-3387 Sharon@lolldesigns.com

Compact Adirondak Chair (Flat) 34-3/4" x 20-1/2"

(F-9) Kids Adirondak Chair 25-1/4" x 14-1/4"

Satellile Outdoor End Table 18" diameter x 16" H