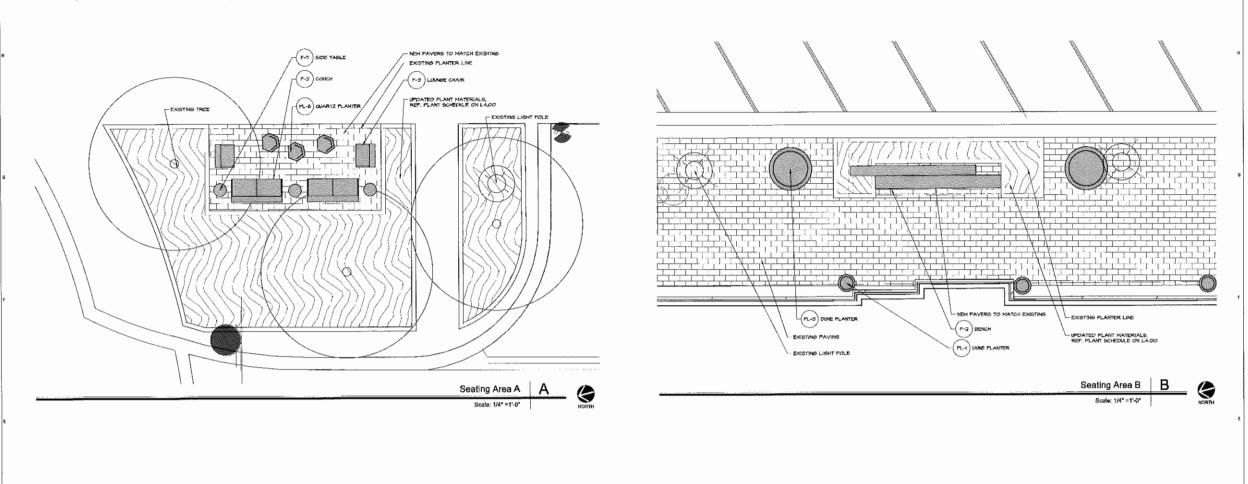

**Redesign of Village Green:** The Village Green is the common area located at the north end of the Village Center between the buildings known as 800-1000 Village Center Drive. It is used on a daily basis as an informal gathering area for residents and shoppers. It is also used for events including the summer concert series, the farmer's market, car show, and jingle mingle.

The redesign of the Village Green includes new landscaping and sitting areas, construction of a permanent concert pavilion at the north end, and construction of a fire pavilion at the south end. The Village Green would also be extended to incorporate the existing traffic circle (see additional comments below). Other than the extension to include the traffic circle, the perimeter dimensions of the Village Green would not change. Sidewalks, on-street parking and curbing adjacent to the Village Green would remain the same.