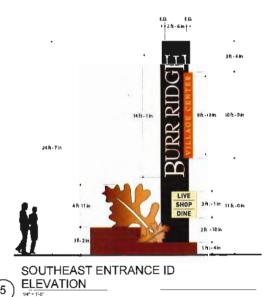

<u>Additional Signs on Burr Ridge Parkway</u>: Additional and replacement signs are planned for the four main entrances into the Village Center. The signs include the following:

**Two "Large Monument Signs"**: At the intersection of LifeTime Drive and Burr Ridge Parkway, the petitioner plans to replace the current signs with two pillar signs, four tenant name signs, and two, "Live Shop Dine" logo signs. The pillar signs would be on either side of LifeTime Drive. The pillars are 43'-8" high and about 6.25' wide. The tenant name signs would be added to the existing wall and each would be approximately 22.5 square feet in area. The Live Shop Dine signs would each be about 40 square feet.

**Five "ID Style Monument Signs":** At the corner of Burr Ridge Parkway and McClintock Drive and at the corner of Burr Ridge Parkway and Lincolnshire Drive, the petitioner proposes a smaller pillar sign on each side of the entryway. These pillars are 24'-8" tall and about 6.25' wide and also include the Live Shop Dine logo. One pillar sign is proposed for the intersection of Bridewell Drive and Burr Ridge Parkway.