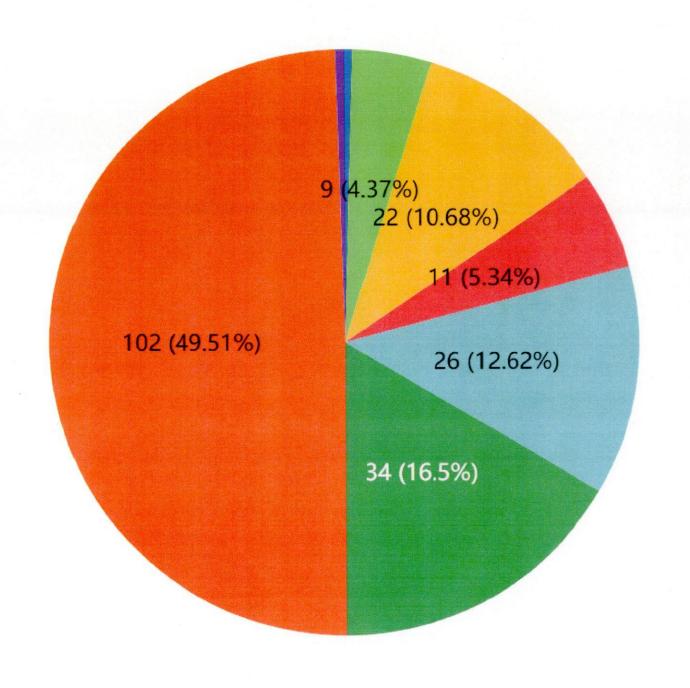

Fire calls for the month: 206. 34 Alarm, 26 Good Intent calls, 11 Service calls, 22 Hazardous Condition calls, 9 Rescue calls,1 Special Incident call,1 Overpressure/Overheat call, 102 Severe Weather & Natural Disaster calls.