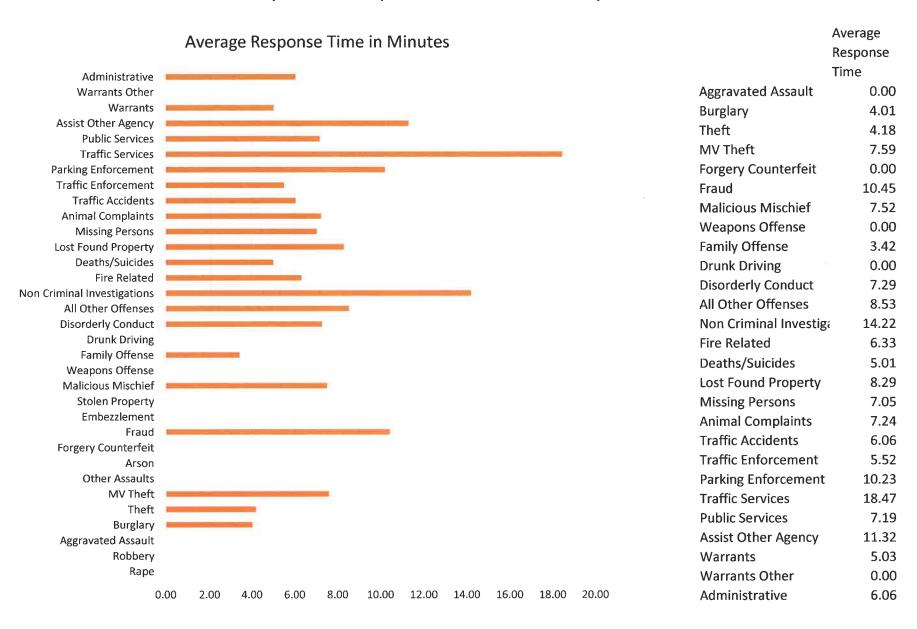

### **Total Call Time in Minutes**

### Response Time Data for the Month of July

Due to the July 4<sup>th</sup> storm, response time data will not be accurate for the month of July. We had a total of 107 calls of service on July 4<sup>th</sup> that were either 0 or 1 second response times per call. This will make the count for the month of July inaccurate.