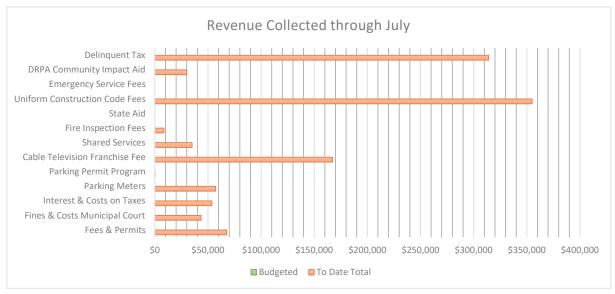

| 1           | 59           |

# Community Development Office Report for the month of July







# Community Development Office Report for the month of July







# Office of the Fire Marshal Monthly Report

Month: July Year: 2023

Inspections Non-Life Hazard Use: 23

Inspections Life Hazards: 1

Re-Inspections: 11

**Certificates Issued: 12** 

**Smoke Detector Inspections: 18** 

Fire Calls: 0

Complaints: 0

Permits: 4

Drills Observed: <u>0</u>

Fire Prevention Activities: 0

Meetings/Classes: 1

Consultations: 1

Fees Collected: \$2653.00

Penalties Issued:  $\underline{\mathbf{1}}$ 

Penalties Paid: <u>0</u>

Court Appearances: 0

Other: <u>0</u>

# **REVENUE & FINANCE**

- Finance Office
- Tax Collector's Office
- Borough Clerk's Office

### FINANCE REPORT FOR THE MONTH OF JULY





# BUDGET STATUS THROUGH JULY Budgeted Paid to Date Paid t

# The Borough is currently working on passed budget

| Fund Balance as of 12/31/2021 | \$6,590,343 |
|-------------------------------|-------------|
| Used in 2022 budget           | \$3,113,000 |
| Added at the end of 2022      | \$3,450,530 |
| New Balance                   | \$6,927,873 |

| Tax Year Range: 2023/1 to 2023/4                                                                                                                                                                                                                 | Calculated As Of: 08/28/23                                                         |                    |
|-------------------------------------------------------------------------------------------