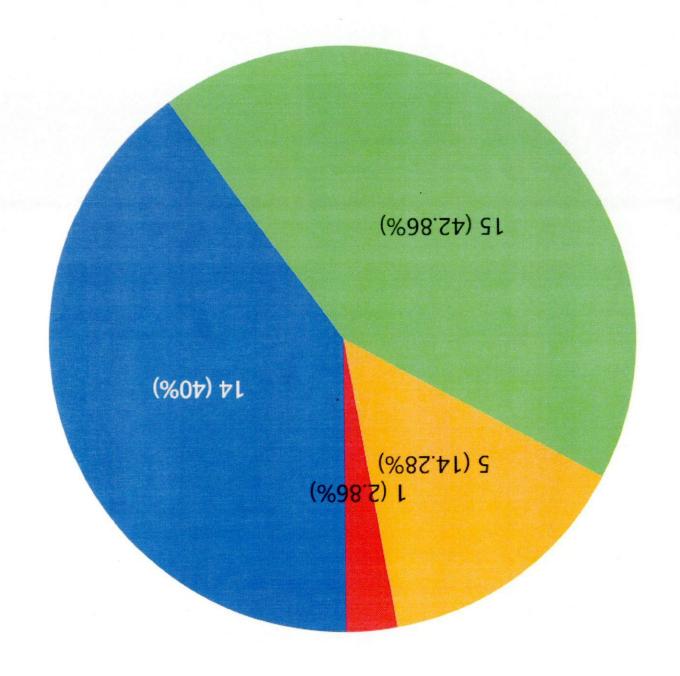

Fire calls for the month: 206. 34 Alarm, 26 Good Intent calls, 11 Service calls, 22 Hazardous Condition calls, 9 Rescue calls,1 Special Incident call,1 Overpressure/Overheat call, 102 Severe Weather & Natural Disaster calls.