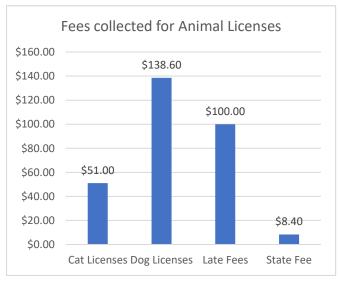

ections Total Adjusted Collections                                                                                                                        | 23,642.86<br>20,901.88<br>44,544.74                                                | )<br>56,214,495.99 |
| *** Percentage of Collections: (Total Adjusted Co                                                                                                                                                                                                | ollections/Total Tax Levy * 100)                                                   | 73.89 % ***        |

(NOTE: Transactions posted after the last day of the selected Tax Year are NOT included in the Percentage Calculation!)

### Borough Clerk Report for the Month of July 2023















# PUBLIC WORKS, PARKS & PUBLIC PROPERTY

- Department of Public Works
- Borough Engineer

TO: Sharon McCullough, Borough Administrator

FROM: Gregory S. Ley, C.P.W.M., C.R.P.

DATE: July 28, 2023

RE: Public Works Department Monthly Report – July 2023

Listed below, please find the Public Works Department Monthly Report for July 2023. In this report I have listed all time off taken by Public Works employees during the month of July 2023, Road Opening Permits processed, Routine Assignments, Projects Completed and Upcoming Projects.

Time Off (17 Employees): Vacation 196 Hours Total: 315 Man Hours Lost Personal 31 Hours

Float Hol. 24 Hours Sick 64 Hours

Admin. 0 Hours
Jury Duty 0 Hours
Work Comp. 0 Hours
Bereave. 0 Hours

Zero Time 0 Hours F.M.L.A. 0 Hours

Road Opening Permits: 80 Proce