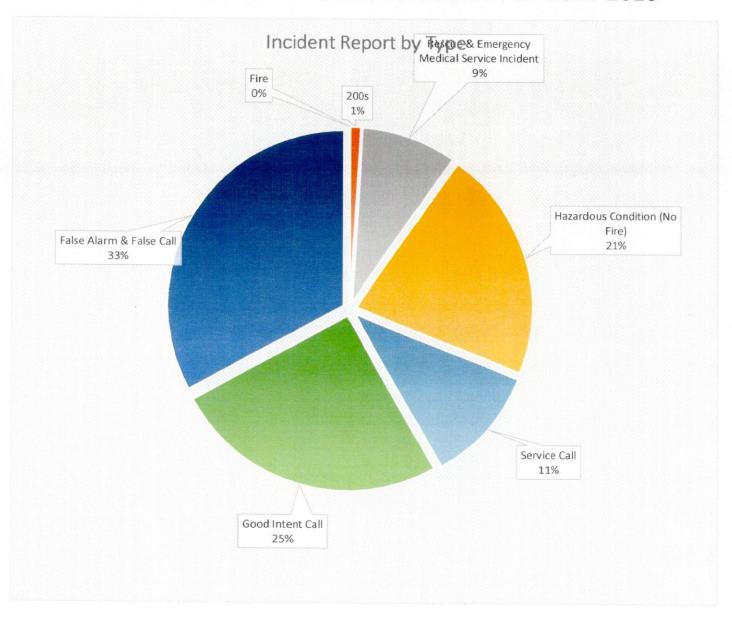

Fire calls for the month: 206. 34 Alarm, 26 Good Intent calls, 11 Service calls, 22 Hazardous Condition calls, 9 Rescue calls,1 Special Incident call,1 Overpressure/Overheat call, 102 Severe Weather & Natural Disaster calls.