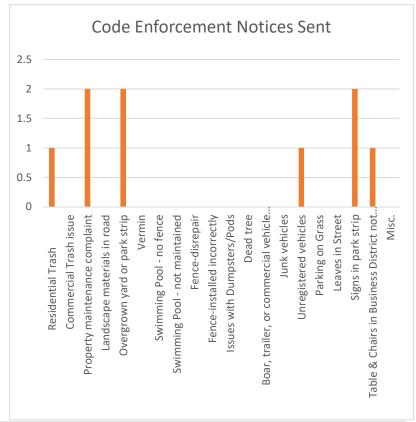

ed Mental Status     | 1     | 8.0  |
| Allergic Reaction         | 1     | 0.8  |
| Abdominal Pain            | 1     | 0.8  |
| Group                     | Count | Pct  |

HOME

taylorwalters (747416)

08/03/23

Criteria

Date From07/01/2023
Date To 07/31/2023
ALL by Base / Station
Base Haddonfield Ambulance Association

ID

Date

Time Unit

Location

Outcome

84301702 07/20/2023 23:41 BLS 14 417 EVANS AV Patient Refusal

1 records returned

### Community Development Office Report for the month of July 2023





| New Building | Additions | Alterations | Demolitions | Certificates |
|--------------|-----------|-------------|-------------|--------------|
| 3            | 2         | 90          | 1           | 59           |

# Community Development Office Report for the month of July







# Community Development Office Report for the month of July







# Office of the Fire Marshal Monthly Report

Month: July Year: 2023

Inspections Non-Life Hazard Use: 23

Inspections Life Hazards: 1

Re-Inspections: 11

**Certificates Issued: 12** 

**Smoke Detector Inspections: 18** 

Fire Calls: 0

Complaints: 0

Permits: 4

Drills Observed: <u>0</u>

Fire Prevention Activities: 0

Meetings/Classes: 1

Consultations: 1

Fees Collected: \$2653.00

Penalties Issued:  $\underline{\mathbf{1}}$ 

Penalties Paid: <u>0</u>

Court Appearances: 0

Other: <u>0</u>

# **REVENUE & FINANCE**

- Finance Office
- Tax Collector's Office
- Borough Clerk's Office

### FINANCE REPORT FOR THE MONTH OF JULY





# BUDGET STATUS THROUGH JULY Budgeted Paid to Date Paid t

# The Borough is currently worki