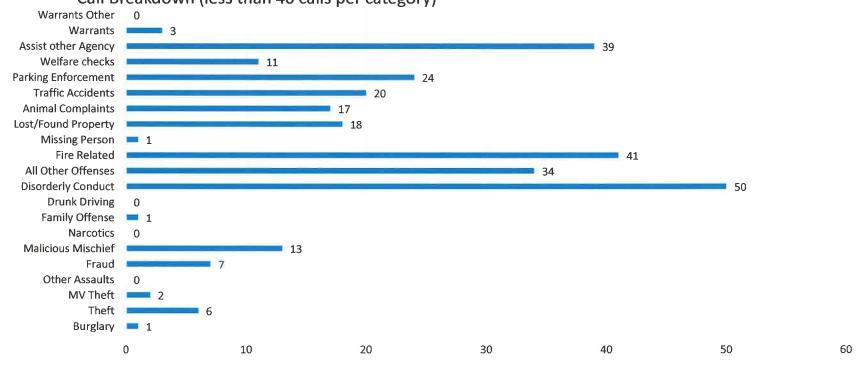

zation to Enter Closed Session

From time to time one or more Haddonfield Borough Commissioners communicate by email or letter between or among themselves, which at times include employees, volunteers and/or members of the public. Non privileged /confidential emails are available for inspection by members of the public in Haddonfield Borough's Clerk's Office. Copies may be obtained at a modest cost and by written notice in compliance with the Open Public Meetings Act (OPRA).

# PUBLIC AFFAIRS & PUBLIC SAFETY

- Police Department
- Fire Department
- Community Development Office
- Fire Marshal's Office

## Haddonfield Police Department

July 2023 – Monthly Statistics



1,527 Calls for service









### Call Breakdown (more than 40 calls per category)



### **Administrative Calls**









### **Hours spent on Grant Programs**





### **Total Call Time in Minutes**



### HADDON HISTITUTED IN 1764 1764

### **HADDON FIRE COMPANY No. 1**

BOROUGH OF HADDONFIELD FIRE DEPARTMENT P.O. BOX 345 15 N. HADDON AVENUE HADDONFIELD, NEW JERSEY 08033

**EMERGENCY 911** 

ADMINISTRATION (856) 429-4308

FAX (856) 428-9165

### Chief's Report for General Meeting August 3, 2023

- We currently have Westmont Fire Company No. 1 on all calls from 06:00 to 18:00 hrs. 7 days a week. Haddon Heights Fire Department was removed and added as a backup on all second toned dispatch calls.
- 2. POSHA inspection is almost complete. All electrical repairs were made. We also had the electrician install GFIC outlets in the engine room area and they replaced the timer for the flag and 911 monument lighti