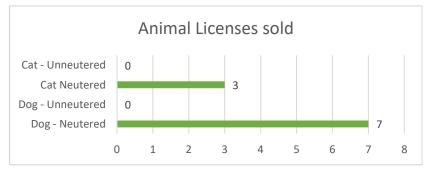

o Collections Total Adjusted Collections                                                                                                                        | 23,642.86<br>20,901.88<br>44,544.74                                                | )<br>56,214,495.99 |
| *** Percentage of Collections: (Total Adjusted Co                                                                                                                                                                                                | ollections/Total Tax Levy * 100)                                                   | 73.89 % ***        |

(NOTE: Transactions posted after the last day of the selected Tax Year are NOT included in the Percentage Calculation!)

### Borough Clerk Report for the Month of July 2023















# PUBLIC WORKS, PARKS & PUBLIC PROPERTY

- Department of Public Works
- Borough Engineer

TO: Sharon McCullough, Borough Administrator

FROM: Gregory S. Ley, C.P.W.M., C.R.P.

DATE: July 28, 2023

RE: Public Works Department Monthly Report – July 2023

Listed below, please find the Public Works Department Monthly Report for July 2023. In this report I have listed all time off taken by Public Works employees during the month of July 2023, Road Opening Permits processed, Routine Assignments, Projects Completed and Upcoming Projects.

Time Off (17 Employees): Vacation 196 Hours Total: 315 Man Hours Lost Personal 31 Hours

Float Hol. 24 Hours Sick 64 Hours

Admin. 0 Hours
Jury Duty 0 Hours
Work Comp. 0 Hours
Bereave. 0 Hours

Zero Time 0 Hours F.M.L.A. 0 Hours

Road Opening Permits: 80