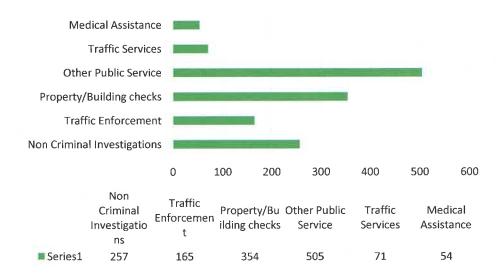

### **CLOSED SESSION**

138. Authorization to Enter Closed Session

From time to time one or more Haddonfield Borough Commissioners communicate by email or letter between or among themselves, which at times include employees, volunteers and/or members of the public. Non privileged /confidential emails are available for inspection by members of the public in Haddonfield Borough's Clerk's Office. Copies may be obtained at a modest cost and by written notice in compliance with the Open Public Meetings Act (OPRA).

# PUBLIC AFFAIRS & PUBLIC SAFETY

- Police Department
- Fire Department
- Community Development Office
- Fire Marshal's Office

## Haddonfield Police Department

July 2023 – Monthly Statistics



1,527 Calls for service









### Call Breakdown (more than 40 calls per category)



### **Administrative Calls**









### **Hours spent on Grant Programs**





### **Total Call Time in Minutes**



### HADDON HISTITUTED IN 1764 1764

### **HADDON FIRE COMPANY No. 1**

BOROUGH OF HADDONFIELD FIRE DEPARTMENT P.O. BOX 345 15 N. HADDON AVENUE HADDONFIELD, NEW JERSEY 08033

**EMERGENCY 911** 

ADMINISTRATION (856) 429-4308

FAX (856) 428-9165

### Chief's Report for General Meeting August 3, 2023

- We currently have Westmont Fire Company No. 1 on all calls from 06:00 to 18:00 hrs. 7 days a week. Haddon Heights Fire Department was removed and added as a backup on all second toned dispatch calls.
- 2. POSHA inspection is almost complete. All electrical repairs were made. We also had the electrician install GFIC outlets in the engine room area and they replaced the timer