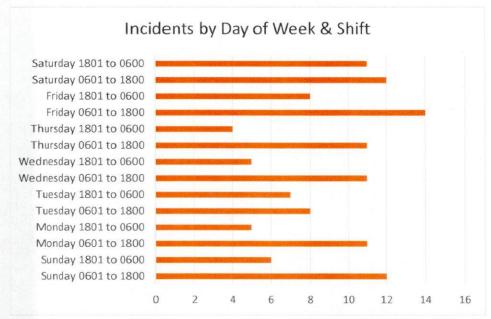

### FIRE DEPARTMENT REPORT FOR MONTH OF JULY 2023

Total Calls for the Month

206

**Total (206)** 

| HOUR        | SUNDAY | MONDAY | TUESDAY | WEDNESDA | THURSDAY | FRIDAY | SATURDAY | TOTAL |
|-------------|--------|--------|---------|----------|----------|--------|----------|-------|
| 0:00        | 0      | 0      | 0       | 6        | 0        | 0      | 1        | 7     |
| 1:00        | 0      | 0      | 0       | 3        | 0        | 0      | 0        | 3     |
| 2:00        | 0      | 0      | 0       | 0        | 0        | 0      | 0        | 0     |
| 3:00        | 0      | 0      | 0       | 1        | 0        | 0      | 2        | 3     |
| 4:00        | 0      | 1      | 0       | 3        | 0        | 1      | 0        | 5     |
| 5:00        | 0      | 0      | 0       | 0        | 0        | 0      | 0        | 0     |
| 6:00        | 0      | 0      | 0       | 0        | 0        | 0      | 0        | 0     |
| 7:00        | 0      | 0      | 0       | 1        | 0        | 2      | 0        | 3     |
| 8:00        | 1      | 1      | 2       | 0        | 0        | 0      | 2        | 6     |
| 9:00        | 0      | 0      | 0       | 5        | 2        | 1      | 2        | 10    |
| 10:00       | 0      | 0      | 1       | 1        | 2        | 0      | 0        | 4     |
| 11:00       | 1      | 1      | 0       | 2        | 1        | 1      | 2        | 8     |
| 12:00       | 0      | 1      | 0       | 1        | 2        | 1      | 0        | 5     |
| 13:00       | 1      | 3      | 1       | 0        | 3        | 1      | 0        | 9     |
| 14:00       | 0      | 2      | 0       | 0        | 1        | 2      | 0        | 5     |
| 15:00       | 0      | 0      | 0       | 0        | 1        | 2      | 1        | 4     |
| 16:00       | 0      | 0      | 0       | 1        | 0        | 0      | 1        | 2     |
| 17:00       | 0      | 1      | 2       | 1        | 0        | 0      | 0        | 4     |
| 18:00       | 2      | 1      | 52      | 2        | 0        | 0      | 1        | 58    |
| 19:00       | 1      | 1      | 32      | 0        | 0        | 1      | 0        | 35    |
| 20:00       | 2      | 1      | 12      | 0        | 1        | 1      | 0        | 17    |
| 21:00       | 0      | 1      | 4       | 0        | 1        | 0      | 0        | 6     |
| 22:00       | 0      | 1      | 3       | 1        | 0        | 1      | 2        | 8     |
| 23:00       | 1      | 0      | 3       | 0        | 0        | 0      | 0        | 4     |
| Count of Ir | າ 9    | 15     | 112     | 28       | 14       | 14     | 14       | 206   |