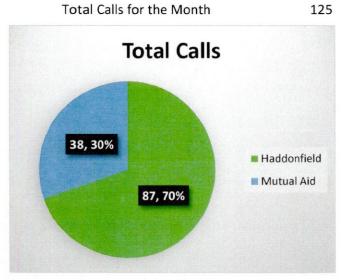

Mutual aid received: 14. Automatic aid received: 15. Mutual aid given: 5. Automatic aid given: 1

Trainings for the month: 3 company wide drills and 4 extra drills.

Ambulance calls for the month: 125 Mutual aid given: 38