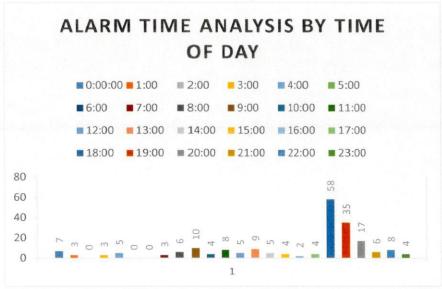

### FIRE DEPARTMENT REPORT FOR MONTH OF JULY 2023

Total Calls for the Month

206

**Total (206)** 

| HOUR        | SUNDAY | MONDAY | TUESDAY | WEDNESDA | THURSDAY | FRIDAY | SATURDAY | TOTAL |
|-------------|--------|--------|---------|----------|----------|--------|----------|-------|
| 0:00        | 0      | 0      | 0       | 6        | 0        | 0      | 1        | 7     |
| 1:00        | 0      | 0      | 0       | 3        | 0        | 0      | 0        | 3     |
| 2:00        | 0      | 0      | 0       | 0        | 0        | 0      | 0        | 0     |
| 3:00        | 0      | 0      | 0       | 1        | 0        | 0      | 2        | 3     |
| 4:00        | 0      | 1      | 0       | 3        | 0        | 1      | 0        | 5     |
| 5:00        | 0      | 0      | 0       | 0        | 0        | 0      | 0        | 0     |
| 6:00        | 0      | 0      | 0       | 0        | 0        | 0      | 0        | 0     |
| 7:00        | 0      | 0      | 0       | 1        | 0        | 2      | 0        | 3     |
| 8:00        | 1      | 1      | 2       | 0        | 0        | 0      | 2        | 6     |
| 9:00        | 0      | 0      | 0       | 5        | 2        | 1      | 2        | 10    |
| 10:00       | 0      | 0      | 1       | 1        | 2        | 0      | 0        | 4     |
| 11:00       | 1      | 1      | 0       | 2        | 1        | 1      | 2        | 8     |
| 12:00       | 0      | 1      | 0       | 1        | 2        | 1      | 0        | 5     |
| 13:00       | 1      | 3      | 1       | 0        | 3        | 1      | 0        | 9     |
| 14:00       | 0      | 2      | 0       | 0        | 1        | 2      | 0        | 5     |
| 15:00       | 0      | 0      | 0       | 0        | 1        | 2      | 1        | 4     |
| 16:00       | 0      | 0      | 0       | 1        | 0        | 0      | 1        | 2     |
| 17:00       | 0      | 1      | 2       | 1        | 0        | 0      | 0        | 4     |
| 18:00       | 2      | 1      | 52      | 2        | 0        | 0      | 1        | 58    |
| 19:00       | 1      | 1      | 32      | 0        | 0        | 1      | 0        | 35    |
| 20:00       | 2      | 1      | 12      | 0        | 1        | 1      | 0        | 17    |
| 21:00       | 0      | 1      | 4       | 0        | 1        | 0      | 0        | 6     |
| 22:00       | 0      | 1      | 3       | 1        | 0        | 1      | 2        | 8     |
| 23:00       | 1      | 0      | 3       | 0        | 0        | 0      | 0        | 4     |
| Count of Ir | າ 9    | 15     | 112     | 28       | 14       | 14     | 14       | 206   |