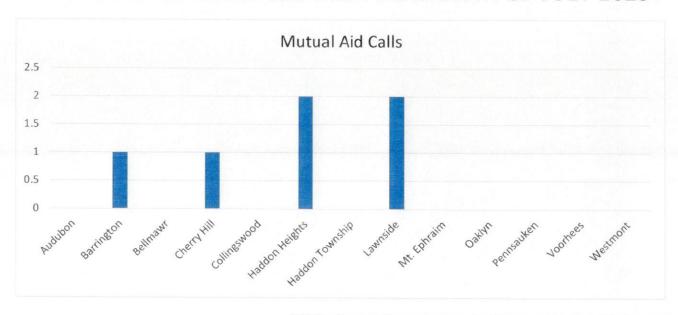

Mutual aid received: 14. Automatic aid received: 15. Mutual aid given: 5. Automatic aid given: 1

Trainings for the month: 3 company wide drills and 4 extra drills.

Ambulance calls for the month: 125 Mutual aid given: 38