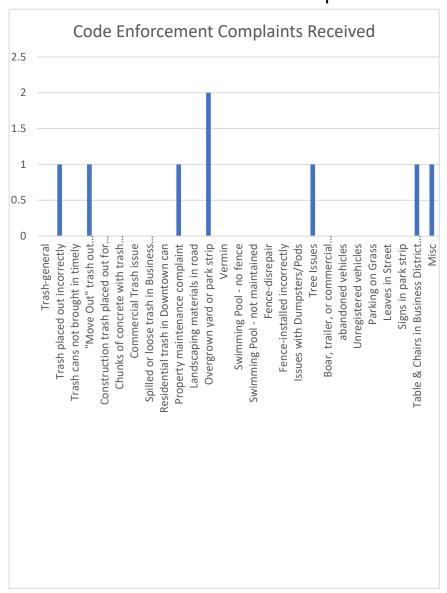

ered Mental Status     | 1     | 8.0  |
| Allergic Reaction         | 1     | 0.8  |
| Abdominal Pain            | 1     | 0.8  |
| Group                     | Count | Pct  |

HOME

taylorwalters (747416)

08/03/23

Criteria

Date From07/01/2023
Date To 07/31/2023
ALL by Base / Station
Base Haddonfield Ambulance Association

ID

Date

Time Unit

Location

Outcome

84301702 07/20/2023 23:41 BLS 14 417 EVANS AV Patient Refusal

1 records returned

### Community Development Office Report for the month of July 2023





| New Building | Additions | Alterations | Demolitions | Certificates |
|--------------|-----------|-------------|-------------|--------------|
| 3            | 2         | 90          | 1           | 59           |

# Community Development Office Report for the month of July







# Community Development Office Report for the month of July







# Office of the Fire Marshal Monthly Report

Month: July Year: 2023

Inspections Non-Life Hazard Use: 23

Inspections Life Hazards: 1

Re-Inspections: 11

**Certificates Issued: 12** 

**Smoke Detector Inspections: 18** 

Fire Calls: 0

Complaints: 0

Permits: 4

Drills Observed: <u>0</u>

Fire Prevention Activities: 0

Meetings/Classes: 1

Consultations: 1

Fees Collected: \$2653.00

Penalties Issued:  $\underline{\mathbf{1}}$ 

Penalties Paid: <u>0</u>

Court Appearances: 0

Other: <u>0</u>

# **REVENUE & FINANCE**

- Finance Office
- Tax Collector's Office
- Borough Clerk's Office

### FINANCE REPORT FOR THE MONTH OF JULY





# BUDGET STATUS THROUGH JULY Budgeted Paid to Date Paid t

# The Borough is currently wor