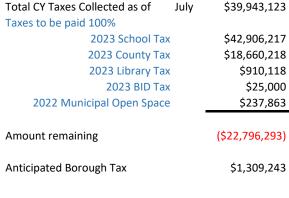

1           | 59           |

# Community Development Office Report for the month of July







# Community Development Office Report for the month of July







# Office of the Fire Marshal Monthly Report

Month: July Year: 2023

Inspections Non-Life Hazard Use: 23

Inspections Life Hazards: 1

Re-Inspections: 11

**Certificates Issued: 12** 

**Smoke Detector Inspections: 18** 

Fire Calls: 0

Complaints: 0

Permits: 4

Drills Observed: <u>0</u>

Fire Prevention Activities: 0

Meetings/Classes: 1

Consultations: 1

Fees Collected: \$2653.00

Penalties Issued:  $\underline{\mathbf{1}}$ 

Penalties Paid: <u>0</u>

Court Appearances: 0

Other: <u>0</u>

# **REVENUE & FINANCE**

- Finance Office
- Tax Collector's Office
- Borough Clerk's Office

### FINANCE REPORT FOR THE MONTH OF JULY





# BUDGET STATUS THROUGH JULY Budgeted Paid to Date Paid t

# The Borough is currently working on passed budget

| Fund Balance as of 12/31/2021 | \$6,590,343 |
|-------------------------------|-------------|
| Used in 2022 budget           | \$3,113,000 |
| Added at the end of 2022      | \$3,450,530 |
| New Balance                   | \$6,927,873 |

| Tax Year Range: 2023/1 to 2023/4                                                                                                                                                                                                                 | Calculated As Of: 08/28/23                                                         |                    |
|---------------------------------------------------------------------------------------------