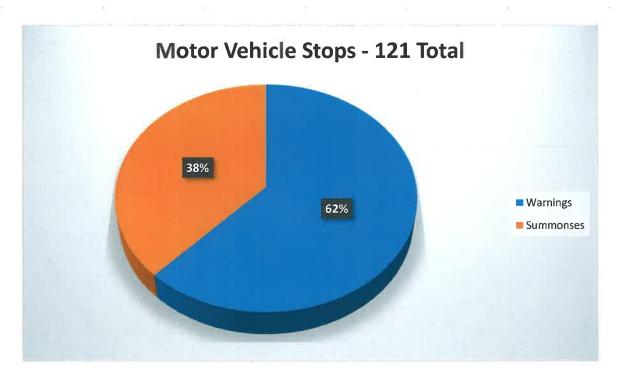

## Haddonfield Police Department

July 2023 – Monthly Statistics

1,527 Calls for service