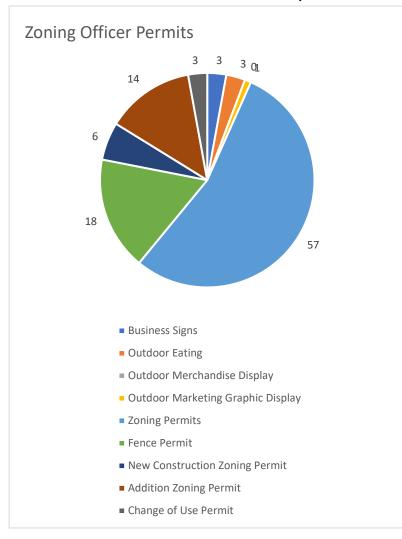

15.2 |
| Diabetic Emergency        | 2     | 1.6  |
| DOA                       | 1     | 0.8  |
| Cardiac Emergency         | 6     | 4.8  |
| CO Alarm                  | 1     | 0.8  |
| Bleeding                  | 1     | 0.8  |
| Assault                   | 1     | 0.8  |
| Altered Mental Status     | 1     | 8.0  |
| Allergic Reaction         | 1     | 0.8  |
| Abdominal Pain            | 1     | 0.8  |
| Group                     | Count | Pct  |

HOME

taylorwalters (747416)

08/03/23

Criteria

Date From07/01/2023
Date To 07/31/2023
ALL by Base / Station
Base Haddonfield Ambulance Association

ID

Date

Time Unit

Location

Outcome

84301702 07/20/2023 23:41 BLS 14 417 EVANS AV Patient Refusal

1 records returned

### Community Development Office Report for the month of July 2023





| New Building | Additions | Alterations | Demolitions | Certificates |
|--------------|-----------|-------------|-------------|--------------|
| 3            | 2         | 90          | 1           | 59           |

# Community Development Office Report for the month of July







# Community Development Office Report for the month of July







# Office of the Fire Marshal Monthly Report

Month: July Year: 2023

Inspections Non-Life Hazard Use: 23

Inspections Life Hazards: 1

Re-Inspections: 11

**Certificates Issued: 12** 

**Smoke Detector Inspections: 18** 

Fire Calls: 0

Complaints: 0

Permits: 4

Drills Observed: <u>0</u>

Fire Prevention Activities: 0

Meetings/Classes: 1

Consultations: 1

Fees Collected: \$2653.00

Penalties Issued:  $\underline{\mathbf{1}}$ 

Penalties P