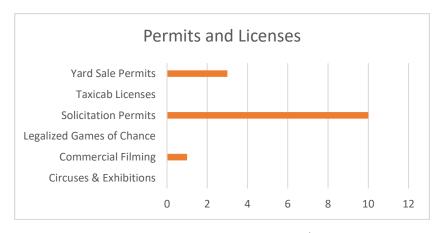

ents to Collections Total Adjusted Collections                                                                                                                        | 23,642.86<br>20,901.88<br>44,544.74                                                | )<br>56,214,495.99 |
| *** Percentage of Collections: (Total Adjusted Co                                                                                                                                                                                                | ollections/Total Tax Levy * 100)                                                   | 73.89 % ***        |

(NOTE: Transactions posted after the last day of the selected Tax Year are NOT included in the Percentage Calculation!)

### Borough Clerk Report for the Month of July 2023















# PUBLIC WORKS, PARKS & PUBLIC PROPERTY

- Department of Public Works
- Borough Engineer

TO: Sharon McCullough, Borough Administrator

FROM: Gregory S. Ley, C.P.W.M., C.R.P.

DATE: July 28, 2023

RE: Public Works Department Monthly Report – July 2023

Listed below, please find the Public Works Department Monthly Report for July 2023. In this report I have listed all time off taken by Public Works employees during the month of July 2023, Road Opening Permits processed, Routine Assignments, Projects Completed and Upcoming Projects.

Time Off (17 Employees): Vacation 196 Hours Total: 315 Man Hours Lost Personal 31 Hours

Float Hol. 24 Hours Sick 64 Hours

Admin. 0 Hours
Jury Duty 0 Hours
Work Comp. 0 Hours
Bereave. 0 Hours

Zero Time 0 Hours F.M.L.A. 0 Hours

Road Opening Permi