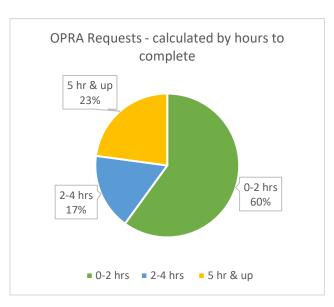

llections Total Adjusted Collections                                                                                                                        | 23,642.86<br>20,901.88<br>44,544.74                                                | )<br>56,214,495.99 |
| *** Percentage of Collections: (Total Adjusted Co                                                                                                                                                                                                | ollections/Total Tax Levy * 100)                                                   | 73.89 % ***        |

(NOTE: Transactions posted after the last day of the selected Tax Year are NOT included in the Percentage Calculation!)

### Borough Clerk Report for the Month of July 2023















# PUBLIC WORKS, PARKS & PUBLIC PROPERTY

- Department of Public Works
- Borough Engineer

TO: Sharon McCullough, Borough Administrator

FROM: Gregory S. Ley, C.P.W.M., C.R.P.

DATE: July 28, 2023

RE: Public Works Department Monthly Report – July 2023

Listed below, please find the Public Works Department Monthly Report for July 2023. In this report I have listed all time off taken by Public Works employees during the month of July 2023, Road Opening Permits processed, Routine Assignments, Projects Completed and Upcoming Projects.

Time Off (17 Employees): Vacation 196 Hours Total: 315 Man Hours Lost Personal 31 Hours

Float Hol. 24 Hours Sick 64 Hours

Admin. 0 Hours
Jury Duty 0 Hours
Work Comp. 0 Hours
Bereave. 0 Hours

Zero Time 0 Hours F.M.L.A. 0 Hours

Road Opening Permits: 80 Pro