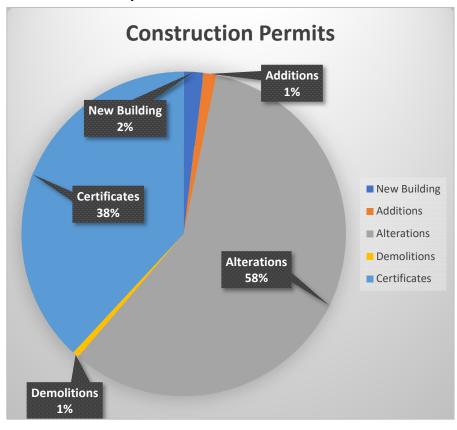

.2 |
| Diabetic Emergency        | 2     | 1.6  |
| DOA                       | 1     | 0.8  |
| Cardiac Emergency         | 6     | 4.8  |
| CO Alarm                  | 1     | 0.8  |
| Bleeding                  | 1     | 0.8  |
| Assault                   | 1     | 0.8  |
| Altered Mental Status     | 1     | 8.0  |
| Allergic Reaction         | 1     | 0.8  |
| Abdominal Pain            | 1     | 0.8  |
| Group                     | Count | Pct  |

HOME

taylorwalters (747416)

08/03/23

Criteria

Date From07/01/2023
Date To 07/31/2023
ALL by Base / Station
Base Haddonfield Ambulance Association

ID

Date

Time Unit

Location

Outcome

84301702 07/20/2023 23:41 BLS 14 417 EVANS AV Patient Refusal

1 records returned

### Community Development Office Report for the month of July 2023





| New Building | Additions | Alterations | Demolitions | Certificates |
|--------------|-----------|-------------|-------------|--------------|
| 3            | 2         | 90          | 1           | 59           |

# Community Development Office Report for the month of July







# Community Development Office Report for the month of July







# Office of the Fire Marshal Monthly Report

Month: July Year: 2023

Inspections Non-Life Hazard Use: 23

Inspections Life Hazards: 1

Re-Inspections: 11

**Certificates Issued: 12** 

**Smoke Detector Inspections: 18** 

Fire Calls: 0

Complaints: 0

Permits: 4

Drills Observed: <u>0</u>

Fire Prevention Activities: 0

Meetings/Classes: 1

Consultations: 1

Fees Collected: \$2653.00

Penalties Issued:  $\underline{\mathbf{1}}$ 

Penalties Pai