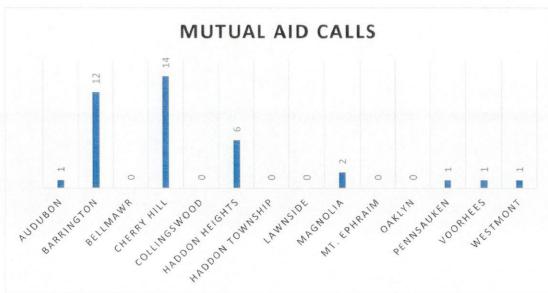

Mutual aid received: 14. Automatic aid received: 15. Mutual aid given: 5. Automatic aid given: 1

Trainings for the month: 3 company wide drills and 4 extra drills.

Ambulance calls for the month: 125 Mutual aid given: 38