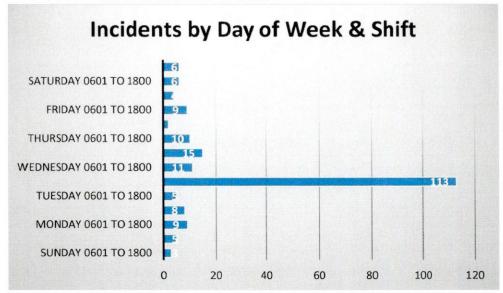

### FIRE DEPARTMENT REPORT FOR MONTH OF JULY 2023

Total Calls for the Month

206

**Total (206)** 

| HOUR        | SUNDAY | MONDAY | TUESDAY | WEDNESDA | THURSDAY | FRIDAY | SATURDAY | TOTAL |
|-------------|--------|--------|---------|----------|----------|--------|----------|-------|
| 0:00        | 0      | 0      | 0       | 6        | 0        | 0      | 1        | 7     |
| 1:00        | 0      | 0      | 0       | 3        | 0        | 0      | 0        | 3     |
| 2:00        | 0      | 0      | 0       | 0        | 0        | 0      | 0        | 0     |
| 3:00        | 0      | 0      | 0       | 1        | 0        | 0      | 2        | 3     |
| 4:00        | 0      | 1      | 0       | 3        | 0        | 1      | 0        | 5     |
| 5:00        | 0      | 0      | 0       | 0        | 0        | 0      | 0        | 0     |
| 6:00        | 0      | 0      | 0       | 0        | 0        | 0      | 0        | 0     |
| 7:00        | 0      | 0      | 0       | 1        | 0        | 2      | 0        | 3     |
| 8:00        | 1      | 1      | 2       | 0        | 0        | 0      | 2        | 6     |
| 9:00        | 0      | 0      | 0       | 5        | 2        | 1      | 2        | 10    |
| 10:00       | 0      | 0      | 1       | 1        | 2        | 0      | 0        | 4     |
| 11:00       | 1      | 1      | 0       | 2        | 1        | 1      | 2        | 8     |
| 12:00       | 0      | 1      | 0       | 1        | 2        | 1      | 0        | 5     |
| 13:00       | 1      | 3      | 1       | 0        | 3        | 1      | 0        | 9     |
| 14:00       | 0      | 2      | 0       | 0        | 1        | 2      | 0        | 5     |
| 15:00       | 0      | 0      | 0       | 0        | 1        | 2      | 1        | 4     |
| 16:00       | 0      | 0      | 0       | 1        | 0        | 0      | 1        | 2     |
| 17:00       | 0      | 1      | 2       | 1        | 0        | 0      | 0        | 4     |
| 18:00       | 2      | 1      | 52      | 2        | 0        | 0      | 1        | 58    |
| 19:00       | 1      | 1      | 32      | 0        | 0        | 1      | 0        | 35    |
| 20:00       | 2      | 1      | 12      | 0        | 1        | 1      | 0        | 17    |
| 21:00       | 0      | 1      | 4       | 0        | 1        | 0      | 0        | 6     |
| 22:00       | 0      | 1      | 3       | 1        | 0        | 1      | 2        | 8     |
| 23:00       | 1      | 0      | 3       | 0        | 0        | 0      | 0        | 4     |
| Count of Ir | າ 9    | 15     | 112     | 28       | 14       | 14     | 14       | 206   |