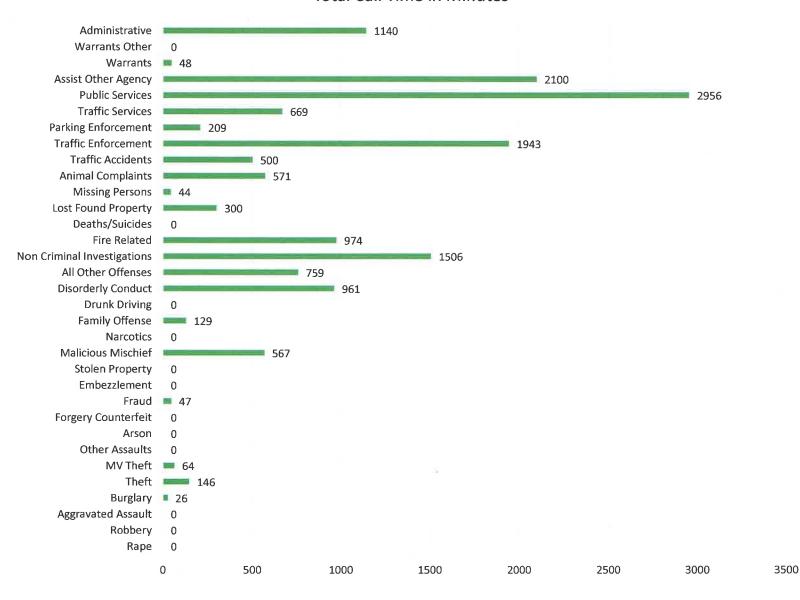

ommissioners communicate by email or letter between or among themselves, which at times include employees, volunteers and/or members of the public. Non privileged /confidential emails are available for inspection by members of the public in Haddonfield Borough's Clerk's Office. Copies may be obtained at a modest cost and by written notice in compliance with the Open Public Meetings Act (OPRA).

# PUBLIC AFFAIRS & PUBLIC SAFETY

- Police Department
- Fire Department
- Community Development Office
- Fire Marshal's Office

## Haddonfield Police Department

July 2023 – Monthly Statistics



1,527 Calls for service









### Call Breakdown (more than 40 calls per category)



### **Administrative Calls**









### **Hours spent on Grant Programs**





### **Total Call Time in Minutes**



### HADDON HISTITUTED IN 1764 1764

### **HADDON FIRE COMPANY No. 1**

BOROUGH OF HADDONFIELD FIRE DEPARTMENT P.O. BOX 345 15 N. HADDON AVENUE HADDONFIELD, NEW JERSEY 08033

**EMERGENCY 911** 

ADMINISTRATION (856) 429-4308

FAX (856) 428-9165

### Chief's Report for General Meeting August 3, 2023

- We currently have Westmont Fire Company No. 1 on all calls from 06:00 to 18:00 hrs. 7 days a week. Haddon Heights Fire Department was removed and added as a backup on all second toned dispatch calls.
- 2. POSHA inspection is almost complete. All electrical repairs were made. We also had the electrician install GFIC outlets in the engine room area and they replaced the timer for the flag and 911 monument lighting. A third extension has been filed for the load capacity calculation for the atti