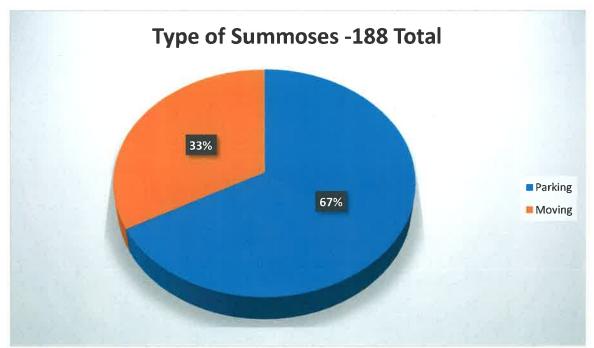

## Haddonfield Police Department

July 2023 – Monthly Statistics

1,527 Calls for service