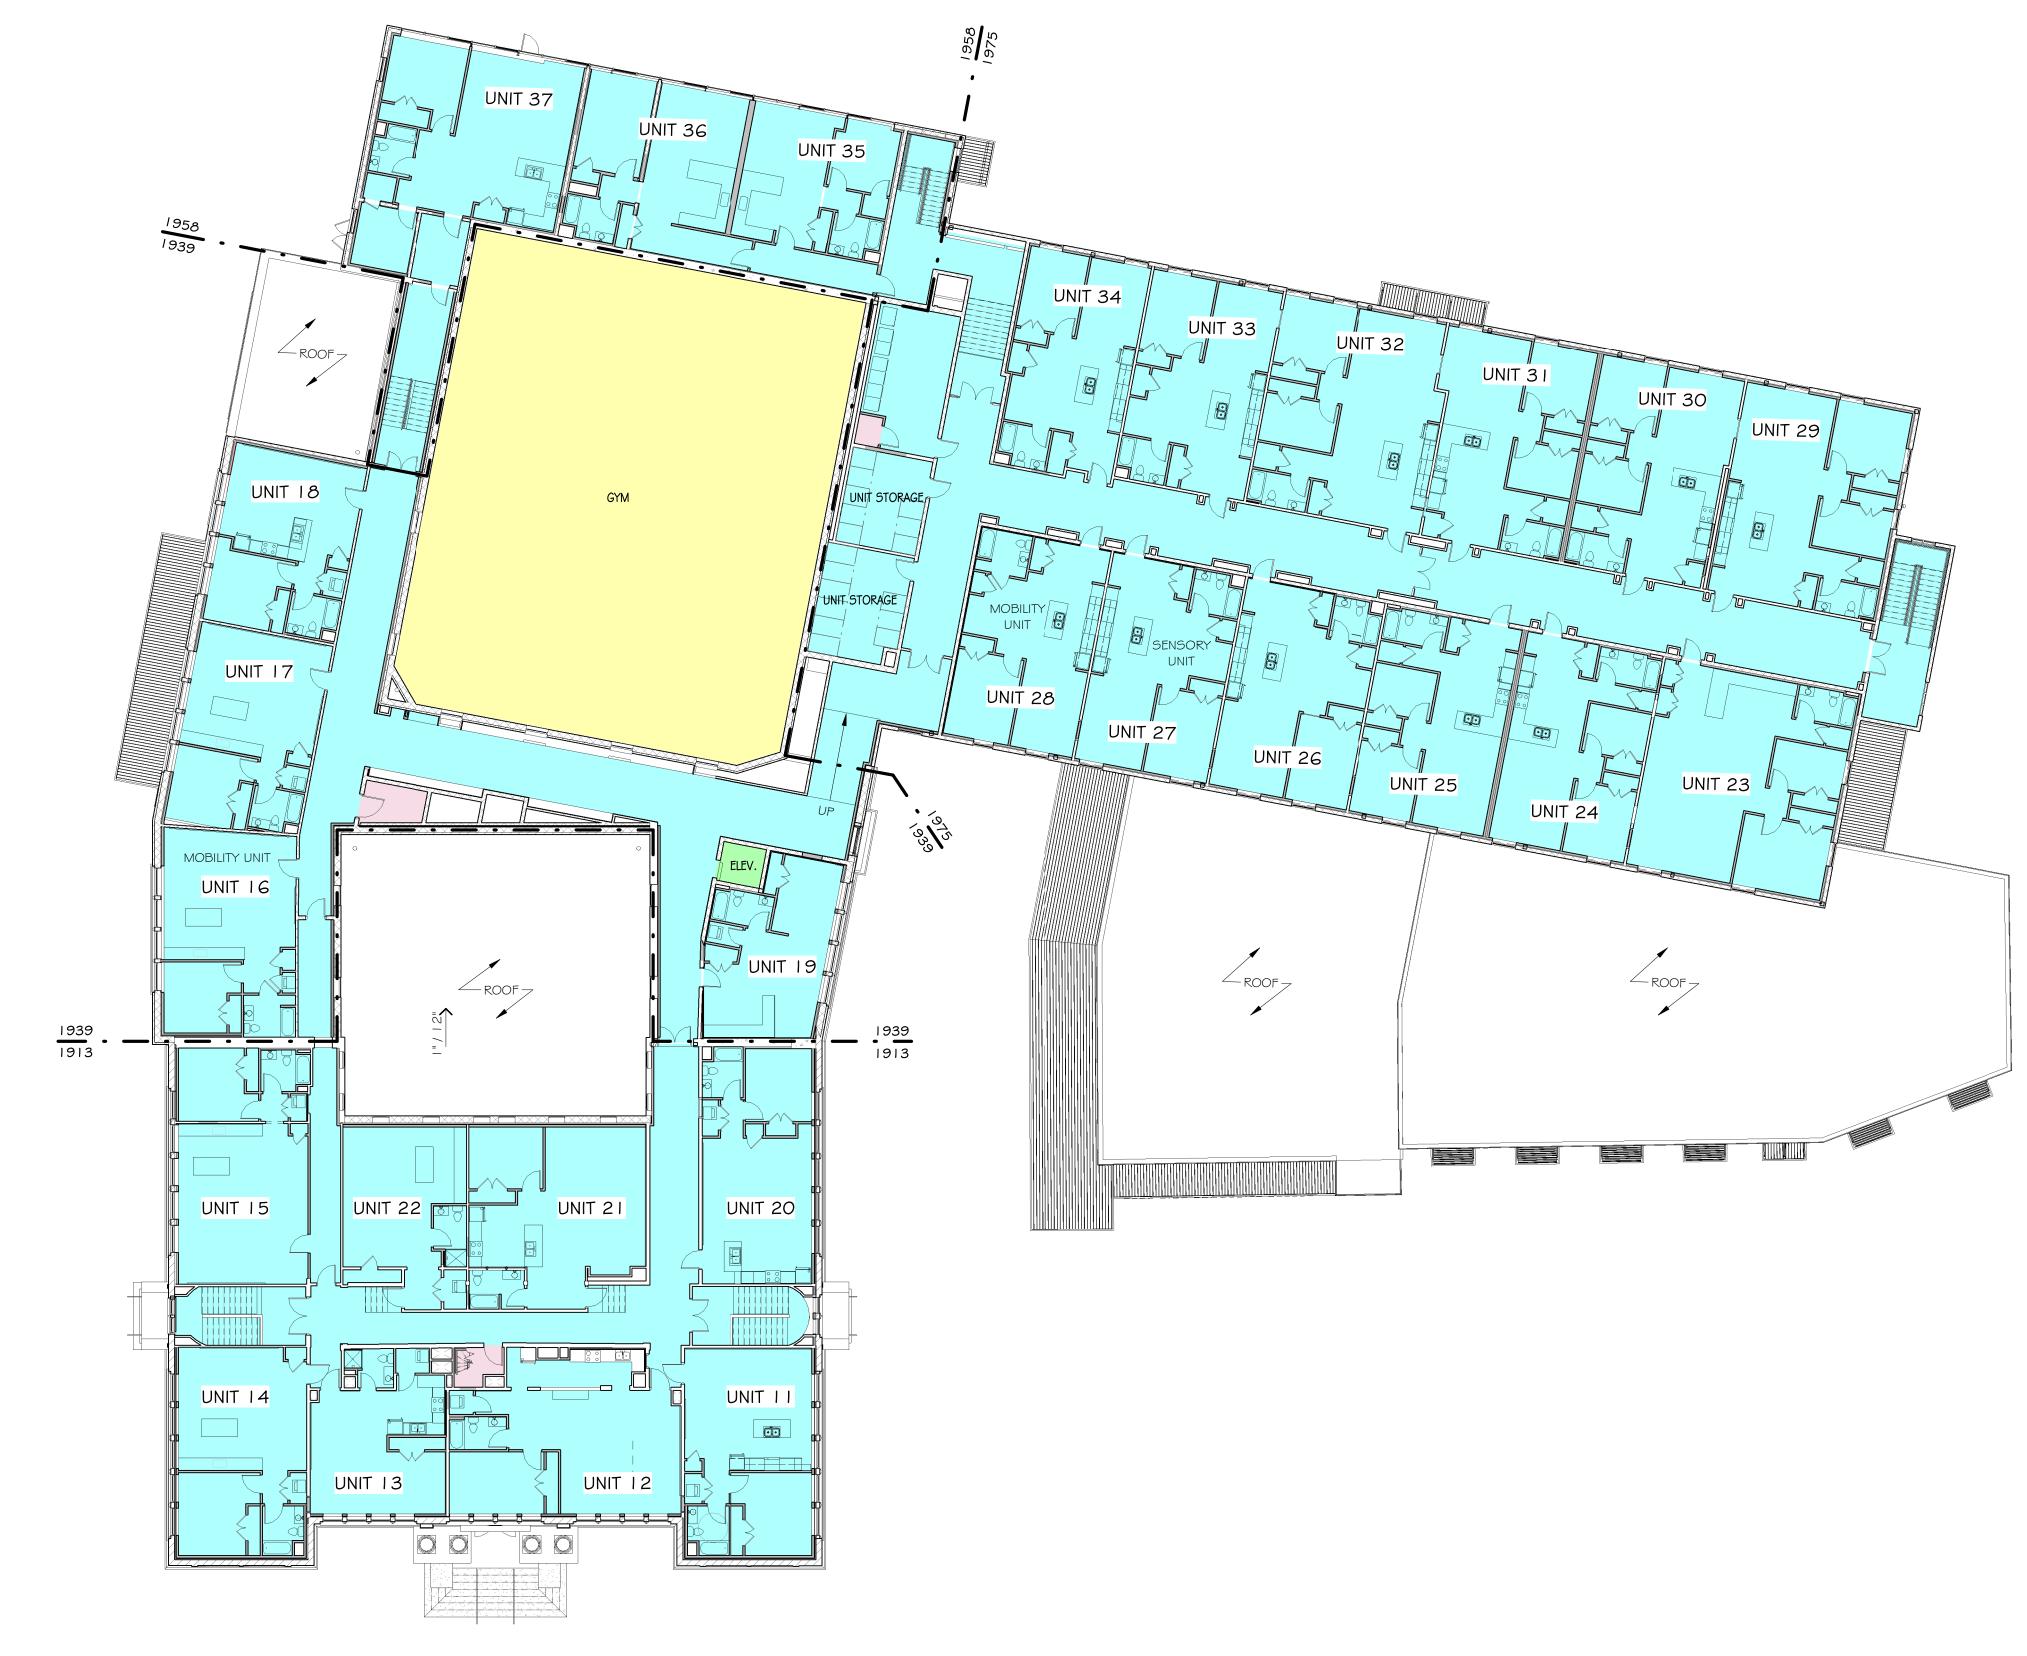

- 1958 1975

Ν

FLOOR PLAN LEGEND

| WALL TO BE REMOVED                  |
|-------------------------------------|
| EXISTING STUD WALL                  |
| EXISTING BRICK WALL                 |
| EXISTING STRUCTAL CLAY TILE         |
| EXISTING CMU WALL                   |
| <br>EXISTING CONCRETE WALL          |
| NEW STUD WALL                       |
| NEW PARTIAL HEIGHT STUD WALL        |
| <br>NEW STUD WALL WITH HIGH WINDOWS |
|                                     |

## BUILDING OCCUPANTS

- BUILDING SERVICE AREA
- COMMON / CIRCULATION

| FLOOR PLAN LEGEND                     |                                 |  |  |
|---------------------------------------|---------------------------------|--|--|
|                                       | WALL TO BE REMOVED              |  |  |
|                                       | EXISTING STUD WALL              |  |  |
|                                       | EXISTING BRICK WALL             |  |  |
|                                       | EXISTING STRUCTAL CLAY TILE     |  |  |
|                                       | EXISTING CMU WALL               |  |  |
| , , , , , , , , , , , , , , , , , , , | EXISTING CONCRETE WALL          |  |  |
|                                       | NEW STUD WALL                   |  |  |
|                                       | NEW PARTIAL HEIGHT STUD WALL    |  |  |
|                                       | NEW STUD WALL WITH HIGH WINDOWS |  |  |
|                                       |                                 |  |  |

O IG' 32 SCALE: I/IG" = I'-O"

## 32' 48' $\bigcirc$ $\circ$

48'