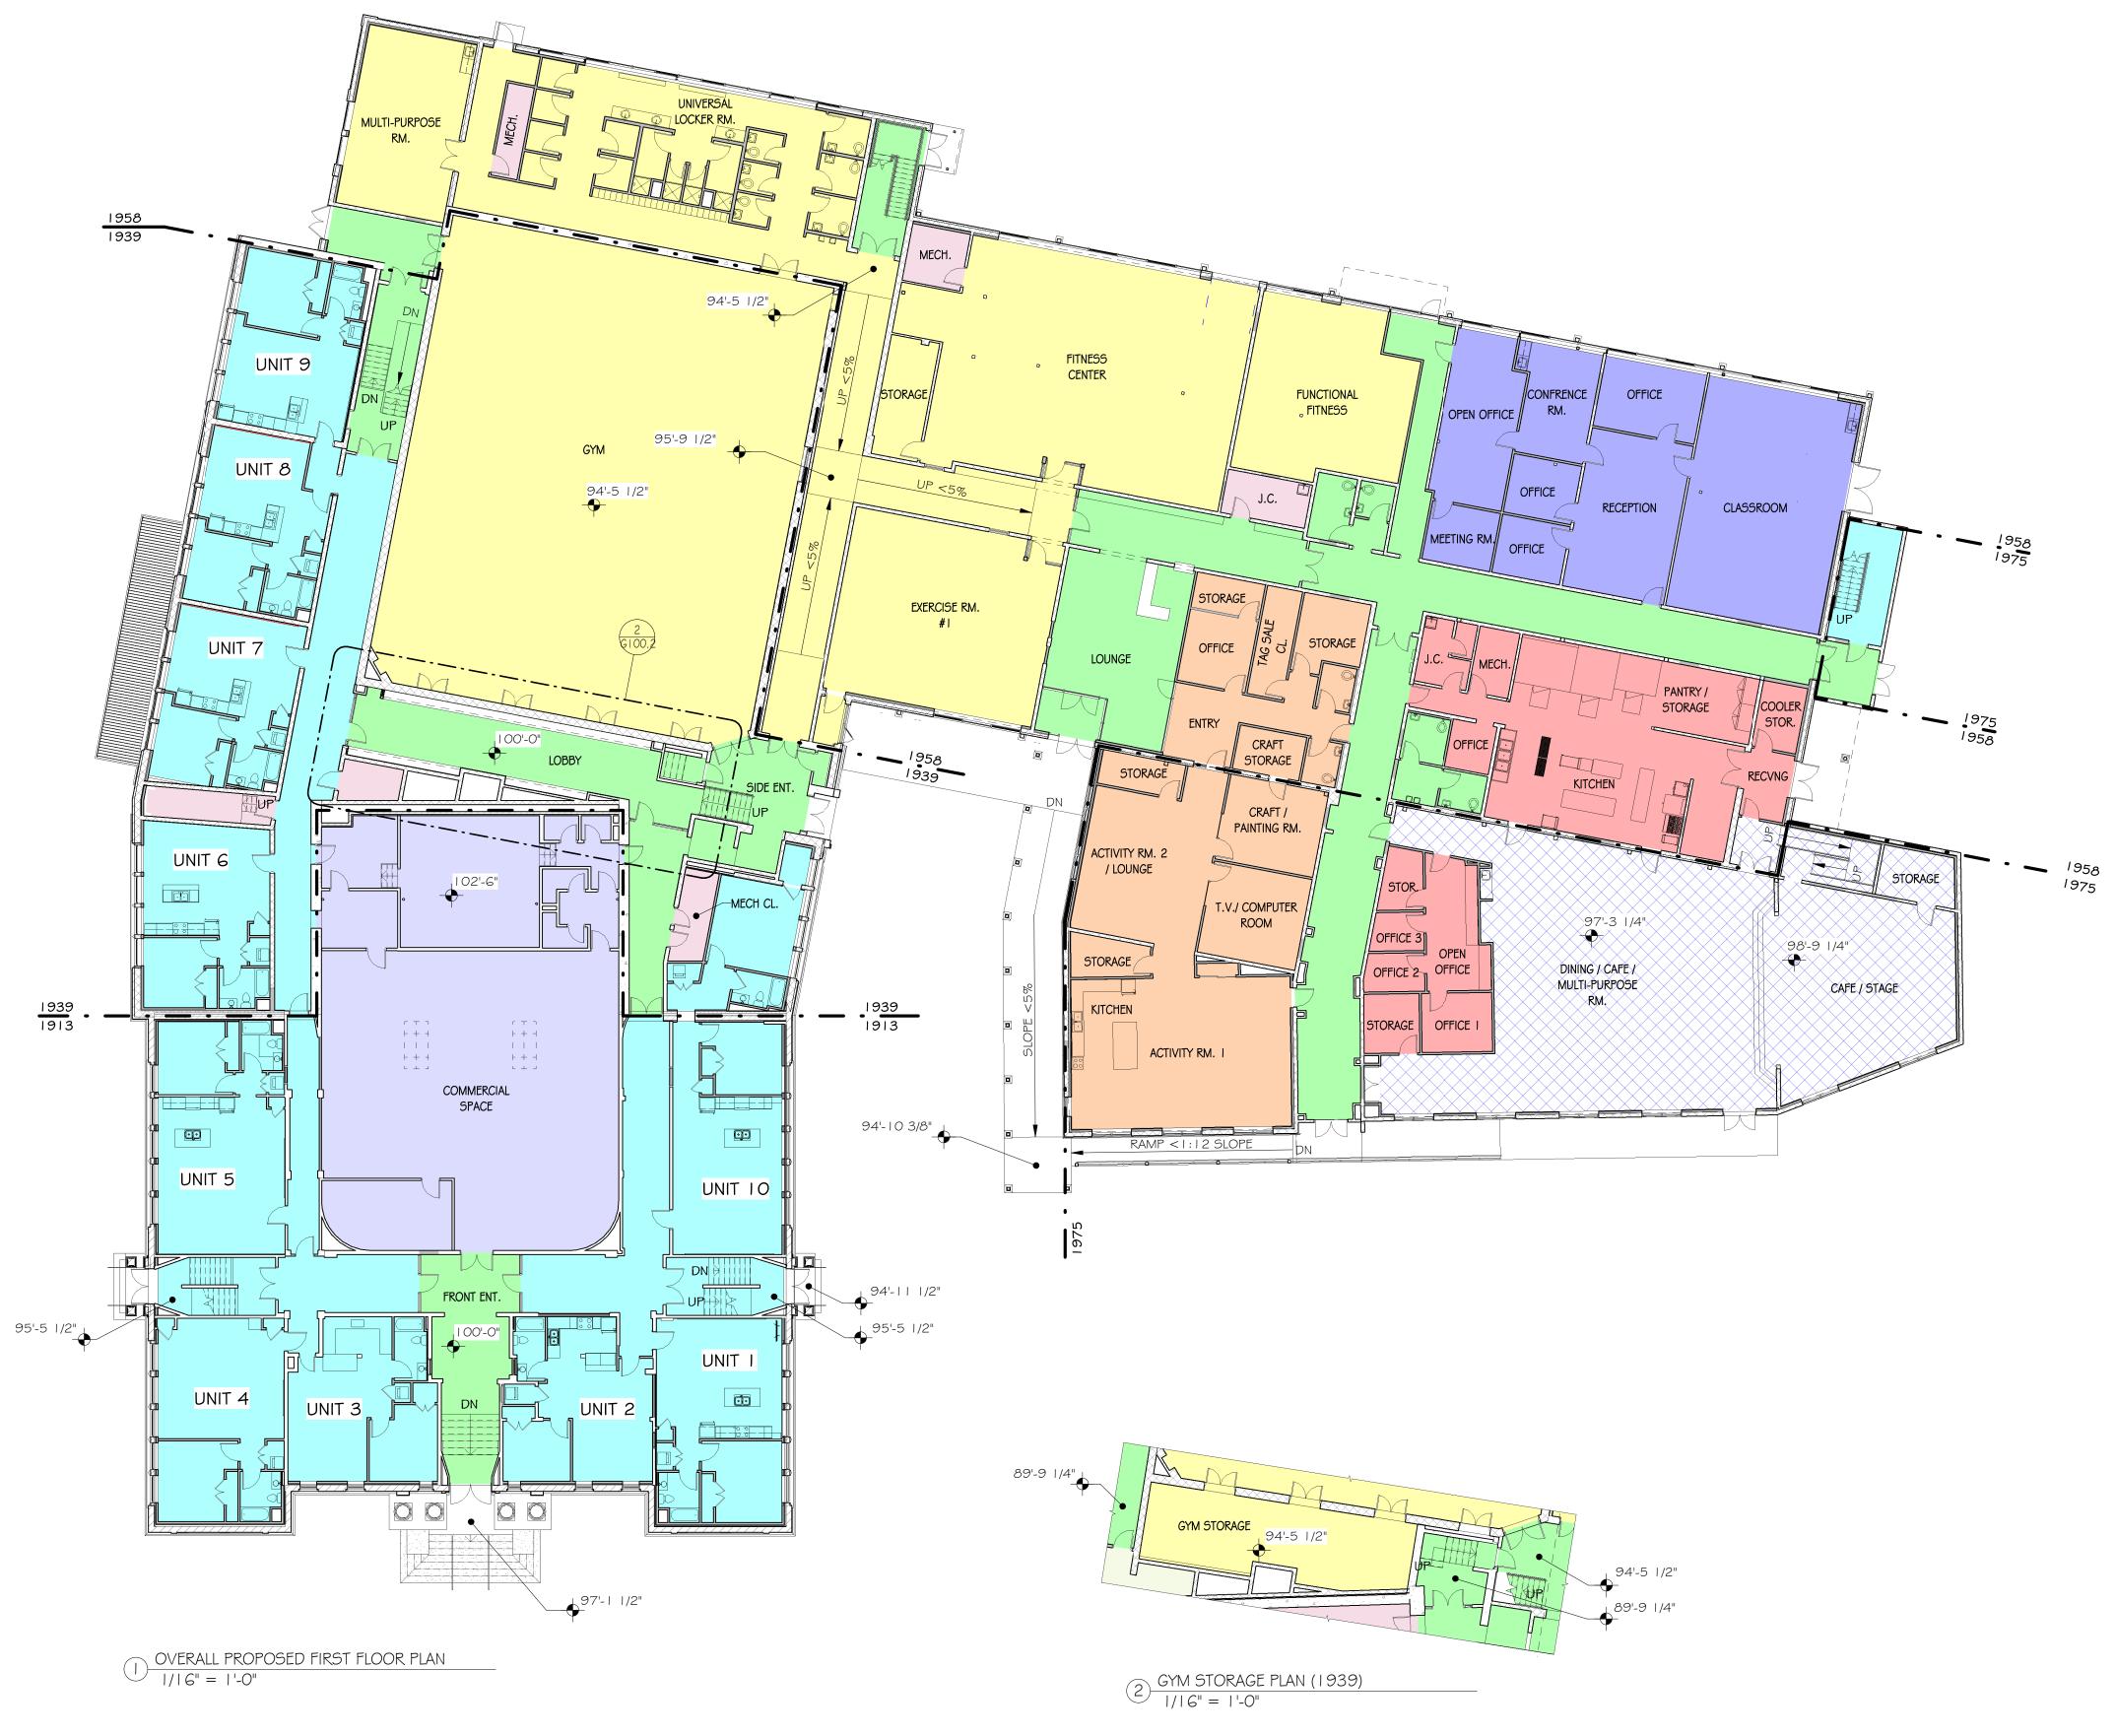

BUILDING OCCUPANTS

| GOLDSTONE ARCHITECTURE<br>150 DEPOT STREET                                                                                         |  |  |
|------------------------------------------------------------------------------------------------------------------------------------|--|--|
| P.O. BOX 139<br>BENNINGTON, VERMONT 05201                                                                                          |  |  |
| (802) 753-7469                                                                                                                     |  |  |
|                                                                                                                                    |  |  |
| GOLDSTONE<br>ARCHITECTURE                                                                                                          |  |  |
| CONSULTANTS                                                                                                                        |  |  |
| MSK                                                                                                                                |  |  |
| ENGINEERING & DESIGN                                                                                                               |  |  |
| MSK Engineering & Design, INC.<br>P.O. Box 139, 150 Depot Street<br>Bennington, VT 05201<br>PH: (802) 447-1402 FAX: (802) 445-1291 |  |  |
| ENGINEERING PLLC<br>structural solutions                                                                                           |  |  |
| SB Engineering, PLLC<br>900 Rt. 149<br>Clifton Park, NY 12065<br>PH: (518) 724-0733                                                |  |  |
|                                                                                                                                    |  |  |
|                                                                                                                                    |  |  |
| VermontMassachusetts208 Flynn Avenue #2J32 Masonic St., Unit EBurlington, VT 05401Northampton, MA 01060                            |  |  |
| (802) 655-1753 (413) 776-9580<br>Fax (802) 655-7628 Inconsulting.com                                                               |  |  |
| KEY PLAN                                                                                                                           |  |  |
|                                                                                                                                    |  |  |
|                                                                                                                                    |  |  |
| 1939                                                                                                                               |  |  |
| 1975                                                                                                                               |  |  |
| 1913 BUILDING ERA                                                                                                                  |  |  |
| PROJECT                                                                                                                            |  |  |
| OLD BENN HIGH                                                                                                                      |  |  |
| RE-DEVELOPMENT<br>PROJECT                                                                                                          |  |  |
| HALE RESOURCES                                                                                                                     |  |  |
| 650 MAIN ST.<br>BENNINGTON, VT.<br>05201                                                                                           |  |  |
| PHASE:<br>DESIGN DEVELOPMENT                                                                                                       |  |  |
| MARK DATE DESCRIPTION                                                                                                              |  |  |
|                                                                                                                                    |  |  |
|                                                                                                                                    |  |  |
|                                                                                                                                    |  |  |
|                                                                                                                                    |  |  |
|                                                                                                                                    |  |  |
|                                                                                                                                    |  |  |
| PRELIMINARY                                                                                                                        |  |  |
| NOT FOR CONSTRUCTION                                                                                                               |  |  |
|                                                                                                                                    |  |  |
| PROJECT NUMBER:                                                                                                                    |  |  |
| DATE:   03/31/23     DRAWN BY:   TS/EB                                                                                             |  |  |
| CHECKED BY: JG/JB                                                                                                                  |  |  |
| OVERALL PROPOSED FIRST<br>FLOOR PLAN                                                                                               |  |  |
| G100.2                                                                                                                             |  |  |