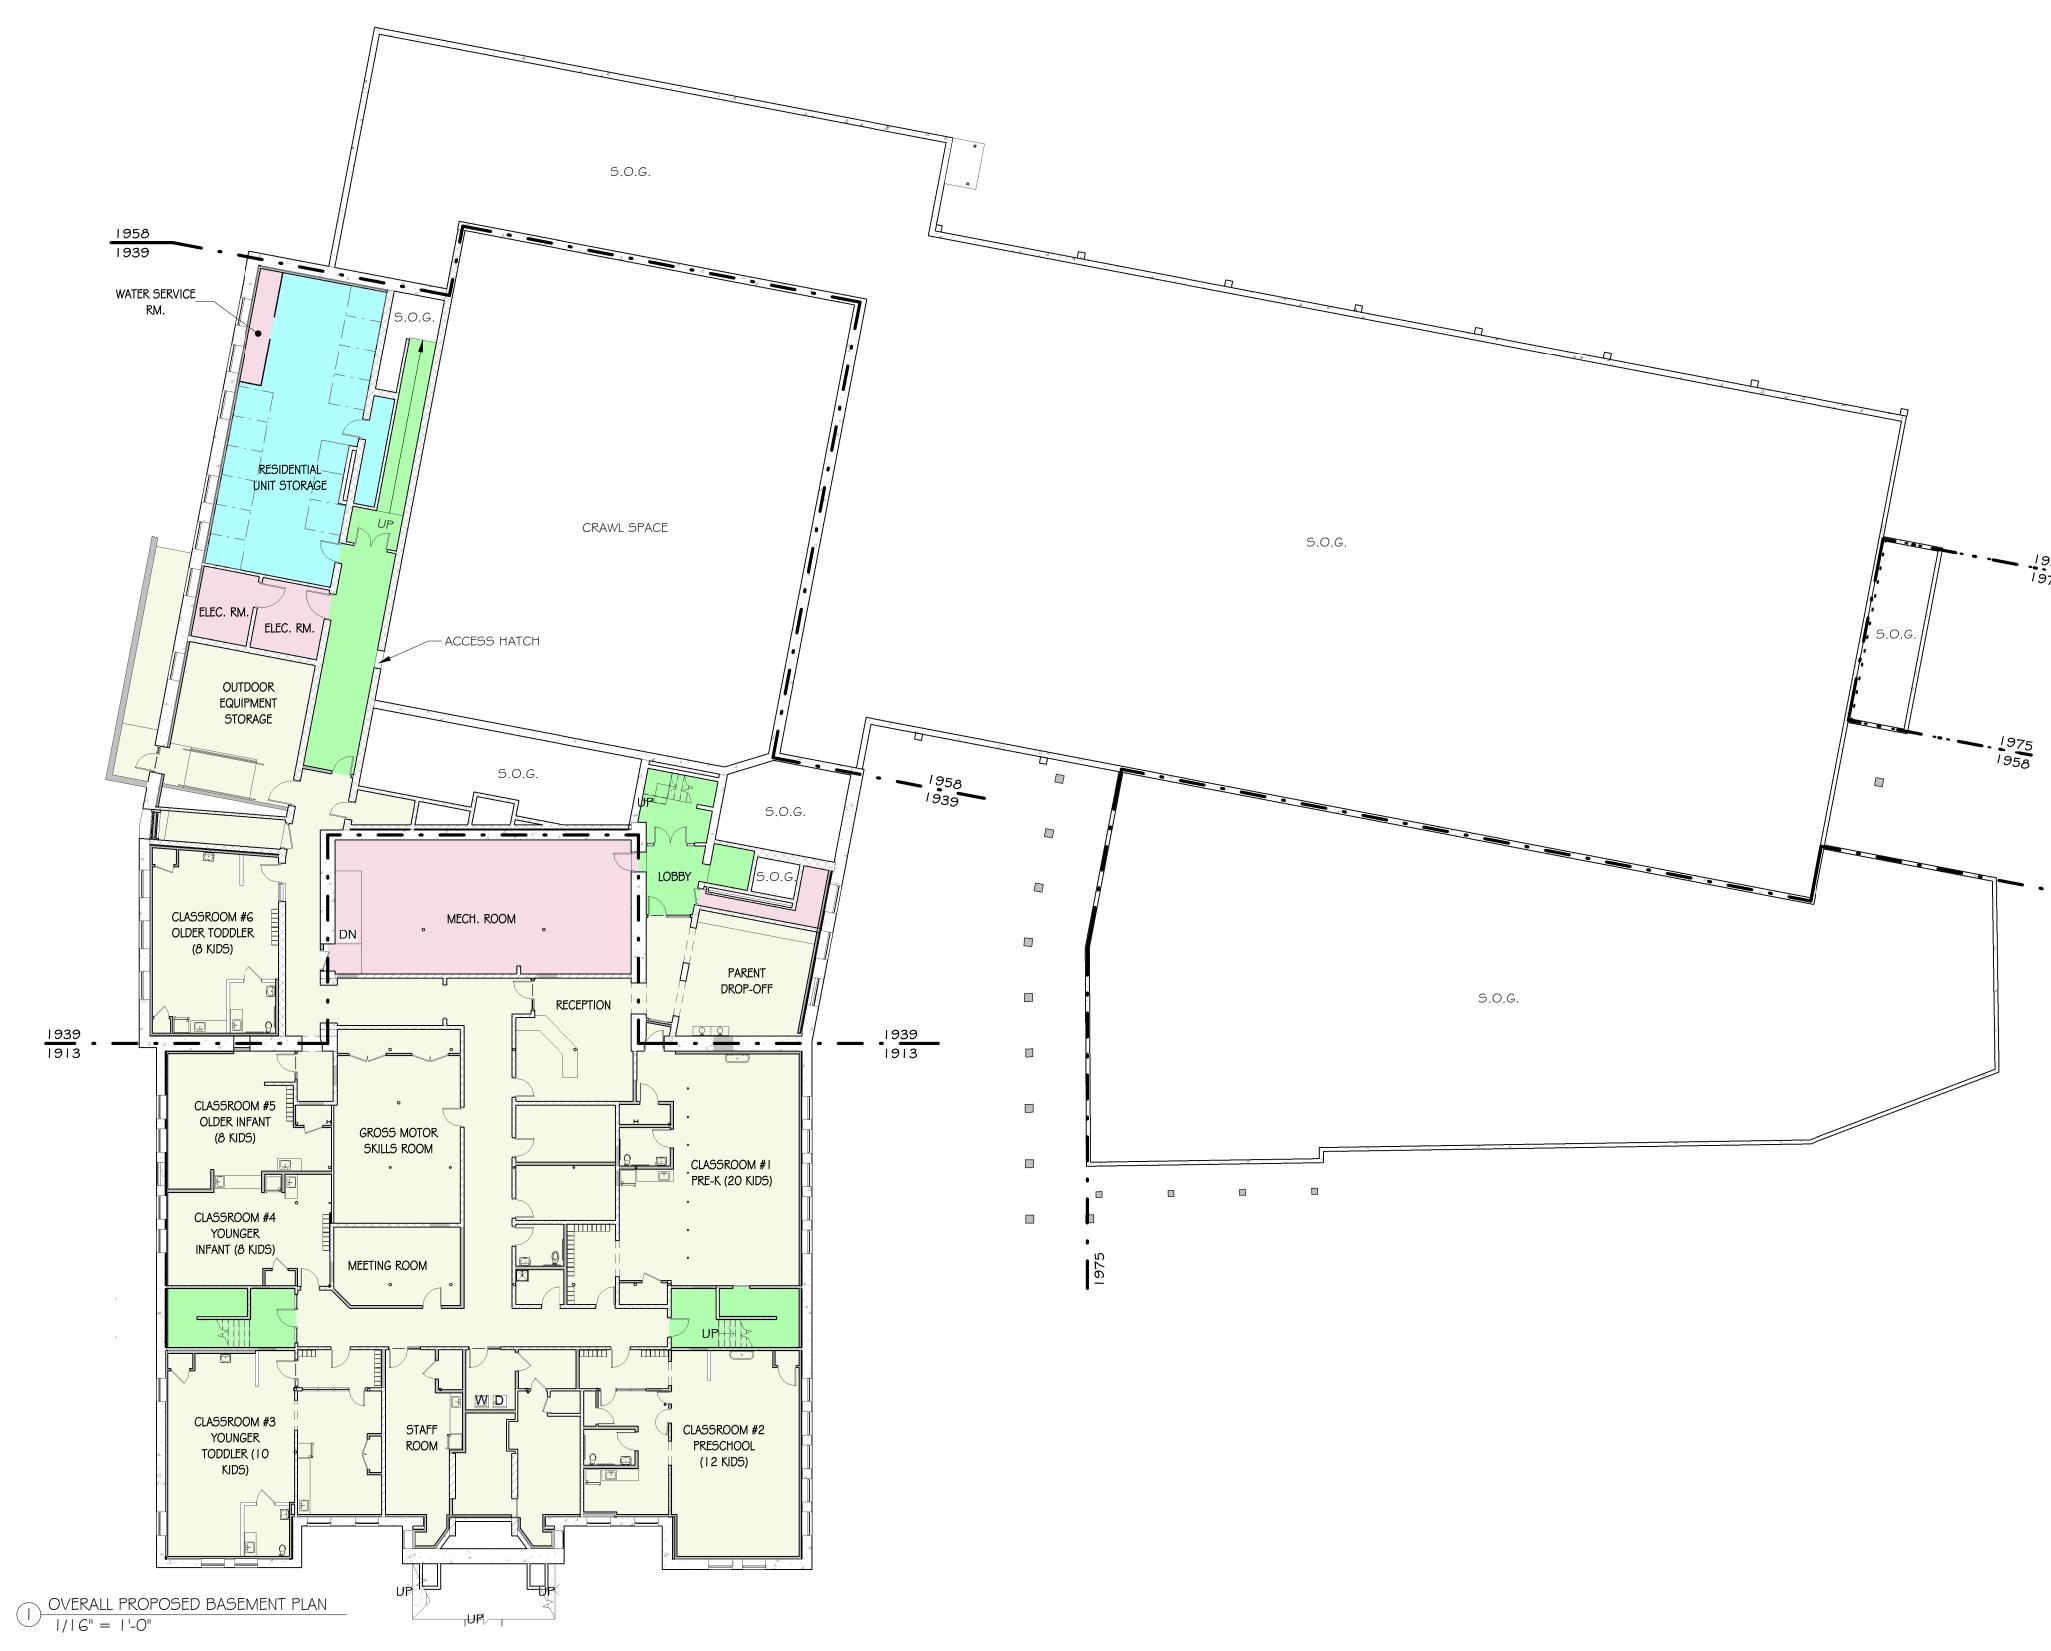

|                                                                                                                             | GOLDSTONE ARCHITECTURE<br>150 DEPOT STREET<br>P.O. BOX 139<br>BENNINGTON, VERMONT 05201                                                                               |
|-----------------------------------------------------------------------------------------------------------------------------|-----------------------------------------------------------------------------------------------------------------------------------------------------------------------|
|                                                                                                                             | GOLDSTONE<br>ARCHITECTURE                                                                                                                                             |
|                                                                                                                             | CONSULTANTS                                                                                                                                                           |
|                                                                                                                             | MSK Engineering & Design, INC.<br>P.O. Box 139, 150 Depot Street<br>Bennington, VT 05201<br>PH: (802) 447-1402 FAX: (802) 445-1291                                    |
|                                                                                                                             | SB Engineering, PLLC<br>900 Rt. 149<br>Clifton Park, NY 12065<br>PH: (518) 724-0733                                                                                   |
|                                                                                                                             | VermontMassachusetts208 Flynn Avenue #2J32 Masonic St., Unit EBurlington, VT 05401Northampton, MA 01060(802) 655-7528(413) 776-9580Fax (802) 655-7628Inconsulting.com |
|                                                                                                                             | KEY PLAN                                                                                                                                                              |
|                                                                                                                             | OLD BENN HIGH<br>RE-DEVELOPMENT<br>PROJECT<br>HALE RESOURCES                                                                                                          |
|                                                                                                                             | 650 MAIN ST.<br>BENNINGTON, VT.<br>05201                                                                                                                              |
|                                                                                                                             | DESIGN DEVELOPMENT     MARK   DATE   DESCRIPTION                                                                                                                      |
|                                                                                                                             |                                                                                                                                                                       |
|                                                                                                                             |                                                                                                                                                                       |
| BUILDING OCCUPANTS                                                                                                          |                                                                                                                                                                       |
| COMMON / CIRCULATION<br>DAYCARE<br>HOUSING                                                                                  | PRELIMINARY                                                                                                                                                           |
| FLOOR PLAN LEGEND                                                                                                           |                                                                                                                                                                       |
| EXISTING STUD WALL   EXISTING BRICK WALL   EXISTING STRUCTAL CLAY TILE                                                      | PROJECT NUMBER:DATE:03/31/23DRAWN BY:TS/EB                                                                                                                            |
| EXISTING CMU WALL   EXISTING CONCRETE WALL   NEW STUD WALL   NEW PARTIAL HEIGHT STUD WALL   NEW STUD WALL WITH HIGH WINDOWS | CHECKED BY: JG/JB<br>OVERALL PROPOSED<br>BASEMENT PLAN                                                                                                                |
| 0 16' 32' 48'<br>SCALE: 1/16" = 1'-0"                                                                                       | G100.1                                                                                                                                                                |